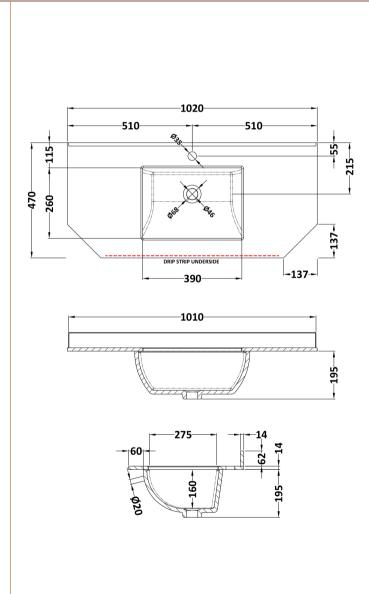

Sales Code: LOM271 Description: 1000 Single Bowl Angled Marble Top 1Th

| Product Dime                                                                      | nsions              |                     |                               |  |  |
|-----------------------------------------------------------------------------------|---------------------|---------------------|-------------------------------|--|--|
| Height (mm):                                                                      |                     | 268                 |                               |  |  |
| Width (mm):                                                                       |                     | 1020                |                               |  |  |
| Depth (mm):                                                                       |                     | 470                 |                               |  |  |
| Nett Weight (kg):                                                                 |                     | 18                  |                               |  |  |
| Packaging Dir                                                                     | nensions            |                     |                               |  |  |
| Height (mm):                                                                      |                     | 250                 |                               |  |  |
| Width (mm):                                                                       |                     | 1100                |                               |  |  |
| Depth (mm):                                                                       |                     | 580                 |                               |  |  |
| Gross Weight (kg):                                                                |                     | 18.5                |                               |  |  |
| Packaging Dat                                                                     | ta                  |                     |                               |  |  |
| Box Colour:                                                                       |                     | White Cardboard Box |                               |  |  |
| Box Qty:                                                                          |                     | 1                   |                               |  |  |
| Label Size:                                                                       |                     | 100 x 50            |                               |  |  |
| Label Colour:                                                                     |                     | White Label         |                               |  |  |
| Label Qty:                                                                        |                     | 2                   |                               |  |  |
| Outer Box Dir                                                                     | nensions (If Appli  | cable)              |                               |  |  |
| Height (mm):                                                                      |                     |                     |                               |  |  |
| Width (mm):                                                                       |                     |                     |                               |  |  |
| Depth (mm):                                                                       |                     |                     |                               |  |  |
| Gross Weight (kg                                                                  | g):                 |                     |                               |  |  |
| Barcode:                                                                          |                     | 5056211871590       |                               |  |  |
| Product Detai                                                                     | ls                  |                     |                               |  |  |
| Country of Origin: C                                                              |                     | China               |                               |  |  |
|                                                                                   |                     | No                  |                               |  |  |
| Certification: CE & UKCA: N/A W                                                   |                     | WRAS: N/A           | WRAS No: N/A                  |  |  |
| Product Material:                                                                 |                     | Vitreous Chi        | na, Natural Marble            |  |  |
| Fixing Supplied:                                                                  |                     | No                  |                               |  |  |
|                                                                                   |                     |                     |                               |  |  |
| Pans/Bidets:                                                                      | Trap Style: Not App | olicable            | Includes Seat: Not Applicable |  |  |
| G4                                                                                | Coot Tymas Nat Ame  | li aa lal a         | Matarial, Nat Applicable      |  |  |
| Seats:                                                                            | Seat Type: Not App  |                     | Material: Not Applicable      |  |  |
| Function: Not Applicable Hinge Type: Not Applicabl Hinge Material: Not Applicable |                     |                     |                               |  |  |
|                                                                                   | minge Material. Not | Аррисавіе           |                               |  |  |
|                                                                                   |                     |                     |                               |  |  |
| Cisterns:                                                                         |                     |                     |                               |  |  |
| Lever Type: Not Applicable                                                        |                     |                     |                               |  |  |
|                                                                                   |                     |                     |                               |  |  |
| D. I                                                                              |                     |                     | a                             |  |  |
| Basins:                                                                           | Tap Hole: One Tapl  |                     | Chain Stay Hole: No           |  |  |
|                                                                                   | Template: Not Appl  | icable              | Waste Type Req: Slotted       |  |  |
|                                                                                   | Overflow Inc: Yes   |                     | Overflow Cover: Yes           |  |  |
|                                                                                   | Inner Bowl Depth (n | nm): 160mn          | n                             |  |  |