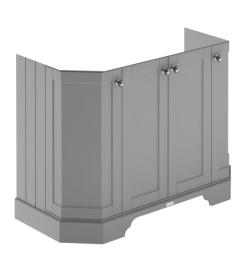

## **Packaging Details**

Barcode: 5056462602738

Sales Code: LON206 Description: 1000 4-Door Angled Basin Unit

| Product Dimensions                      |                             |            |  |
|-----------------------------------------|-----------------------------|------------|--|
| Height (mm):                            | 810                         |            |  |
| Width (mm):                             | 1036                        |            |  |
| Depth (mm):                             | 473                         |            |  |
| Nett Weight (kg):                       | 42.5                        |            |  |
| Packaging Dimensions                    | 1210                        |            |  |
| Height (mm):                            | 850                         |            |  |
| Width (mm):                             | 1055                        |            |  |
| Depth (mm):                             | 510                         |            |  |
| Gross Weight (kg):                      | 43.5                        |            |  |
| Packaging Data                          | 13.3                        |            |  |
| Box Colour:                             | Brown Cardboard Box         |            |  |
| Box Qty:                                | 1                           |            |  |
| Label Size:                             | 150 x 100                   |            |  |
| Label Colour:                           | White Label                 |            |  |
| Label Qty:                              | 2                           |            |  |
| Outer Box Dimensions (If A              |                             |            |  |
| Height (mm):                            | присаме)                    |            |  |
| Width (mm):                             |                             |            |  |
| Depth (mm):                             |                             |            |  |
| Gross Weight (kg):                      |                             |            |  |
| Barcode:                                | 5056211871798               |            |  |
| Product Details                         | 3030211011130               |            |  |
|                                         | Ireland                     |            |  |
| Country of Origin: Fitting Instruction: | No                          |            |  |
| CE & UKCA:                              | NO                          |            |  |
| FSC Certified Materials:                | Yes                         |            |  |
| Colour:                                 |                             |            |  |
| Construction Method:                    | Cam & Wood Dowel            | Storm Grey |  |
| Construction Type:                      | Rigid                       |            |  |
| Cabinet Finish:                         | Mdf Vinyl Smooth Matt       |            |  |
| Fascia Finish:                          | Mdf Vinyl Smooth Matt       |            |  |
| Cabinet Thickness (mm):                 | 18                          |            |  |
| Fascia Thickness (mm):                  | 18                          |            |  |
| Drawer Included:                        | No                          |            |  |
| Drawer Type:                            | Not Applicable              |            |  |
| No of Shelves:                          | 1                           |            |  |
| Hinge Type:                             | 95 Degree Inset Clip-On S/C |            |  |
| Hinge Included:                         | Yes                         |            |  |
| Adjustable Legs:                        | Not Applicable              |            |  |
| Fixings Included:                       | Not Required                |            |  |
| Handle Style:                           | Traditional                 |            |  |
| Waste Shroud:                           | No                          |            |  |
| Handle Included:                        | Yes                         |            |  |
| Handle Type:                            | Knob                        |            |  |
|                                         |                             |            |  |