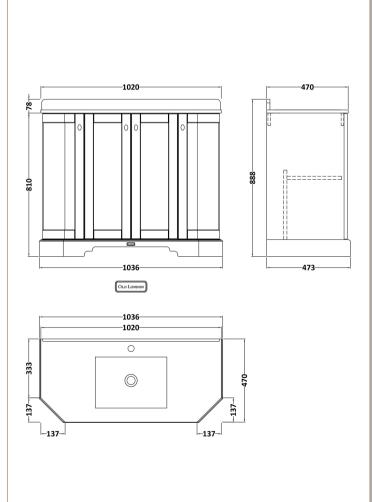

## **Packaging Details**

Barcode: 5056462602738

Sales Code: LON206 Description: 1000 4-Door Angled Basin Unit

| Product Dimensions                      |                             |            |  |
|-----------------------------------------|-----------------------------|------------|--|
| Height (mm):                            | 810                         |            |  |
| Width (mm):                             | 1036                        |            |  |
| Depth (mm):                             | 473                         |            |  |
| Nett Weight (kg):                       | 42.5                        |            |  |
| Packaging Dimensions                    | 1210                        |            |  |
| Height (mm):                            | 850                         |            |  |
| Width (mm):                             | 1055                        |            |  |
| Depth (mm):                             | 510                         |            |  |
| Gross Weight (kg):                      | 43.5                        |            |  |
| Packaging Data                          | 13.3                        |            |  |
| Box Colour:                             | Brown Cardboard Box         |            |  |
| Box Qty:                                | 1                           |            |  |
| Label Size:                             | 150 x 100                   |            |  |
| Label Colour:                           | White Label                 |            |  |
| Label Qty:                              | 2                           |            |  |
| Outer Box Dimensions (If A              |                             |            |  |
| Height (mm):                            | присаме)                    |            |  |
| Width (mm):                             |                             |            |  |
| Depth (mm):                             |                             |            |  |
| Gross Weight (kg):                      |                             |            |  |
| Barcode:                                | 5056211871798               |            |  |
| Product Details                         | 3030211011130               |            |  |
|                                         | Ireland                     |            |  |
| Country of Origin: Fitting Instruction: | No                          |            |  |
| CE & UKCA:                              | NO                          |            |  |
| FSC Certified Materials:                | Yes                         |            |  |
| Colour:                                 |                             |            |  |
| Construction Method:                    | Cam & Wood Dowel            | Storm Grey |  |
| Construction Type:                      | Rigid                       |            |  |
| Cabinet Finish:                         | Mdf Vinyl Smooth Matt       |            |  |
| Fascia Finish:                          | Mdf Vinyl Smooth Matt       |            |  |
| Cabinet Thickness (mm):                 | 18                          |            |  |
| Fascia Thickness (mm):                  | 18                          |            |  |
| Drawer Included:                        | No                          |            |  |
| Drawer Type:                            | Not Applicable              |            |  |
| No of Shelves:                          | 1                           |            |  |
| Hinge Type:                             | 95 Degree Inset Clip-On S/C |            |  |
| Hinge Included:                         | Yes                         |            |  |
| Adjustable Legs:                        | Not Applicable              |            |  |
| Fixings Included:                       | Not Required                |            |  |
| Handle Style:                           | Traditional                 |            |  |
| Waste Shroud:                           | No                          |            |  |
| Handle Included:                        | Yes                         |            |  |
| Handle Type:                            | Knob                        |            |  |
|                                         |                             |            |  |

Sales Code: LOM271 Description: 1000 Single Bowl Angled Marble Top 1Th

| Product Dime                                                                      | nsions              |                     |                               |  |  |
|-----------------------------------------------------------------------------------|---------------------|---------------------|-------------------------------|--|--|
| Height (mm):                                                                      |                     | 268                 |                               |  |  |
| Width (mm):                                                                       |                     | 1020                |                               |  |  |
| Depth (mm):                                                                       |                     | 470                 |                               |  |  |
| Nett Weight (kg):                                                                 |                     | 18                  |                               |  |  |
| Packaging Dir                                                                     | nensions            |                     |                               |  |  |
| Height (mm):                                                                      |                     | 250                 |                               |  |  |
| Width (mm):                                                                       |                     | 1100                |                               |  |  |
| Depth (mm):                                                                       |                     | 580                 |                               |  |  |
| Gross Weight (kg):                                                                |                     | 18.5                |                               |  |  |
| Packaging Dat                                                                     | ta                  |                     |                               |  |  |
| Box Colour:                                                                       |                     | White Cardboard Box |                               |  |  |
| Box Qty:                                                                          |                     | 1                   |                               |  |  |
| Label Size:                                                                       |                     | 100 x 50            |                               |  |  |
| Label Colour:                                                                     |                     | White Label         |                               |  |  |
| Label Qty:                                                                        |                     | 2                   |                               |  |  |
| Outer Box Dir                                                                     | nensions (If Appli  | cable)              |                               |  |  |
| Height (mm):                                                                      |                     |                     |                               |  |  |
| Width (mm):                                                                       |                     |                     |                               |  |  |
| Depth (mm):                                                                       |                     |                     |                               |  |  |
| Gross Weight (kg                                                                  | g):                 |                     |                               |  |  |
| Barcode:                                                                          |                     | 5056211871590       |                               |  |  |
| Product Detai                                                                     | ls                  |                     |                               |  |  |
| Country of Origin: C                                                              |                     | China               |                               |  |  |
|                                                                                   |                     | No                  |                               |  |  |
| Certification: CE & UKCA: N/A W                                                   |                     | WRAS: N/A           | WRAS No: N/A                  |  |  |
| Product Material:                                                                 |                     | Vitreous Chi        | na, Natural Marble            |  |  |
| Fixing Supplied:                                                                  |                     | No                  |                               |  |  |
|                                                                                   |                     |                     |                               |  |  |
| Pans/Bidets:                                                                      | Trap Style: Not App | olicable            | Includes Seat: Not Applicable |  |  |
| G4                                                                                | Coot Tymas Nat Ame  | li aa lal a         | Matarial, Nat Applicable      |  |  |
| Seats:                                                                            | Seat Type: Not App  |                     | Material: Not Applicable      |  |  |
| Function: Not Applicable Hinge Type: Not Applicabl Hinge Material: Not Applicable |                     |                     |                               |  |  |
|                                                                                   | minge Material. Not | Аррисавіе           |                               |  |  |
|                                                                                   |                     |                     |                               |  |  |
| Cisterns:                                                                         |                     |                     |                               |  |  |
| Lever Type: Not Applicable                                                        |                     |                     |                               |  |  |
|                                                                                   |                     |                     |                               |  |  |
| D. I                                                                              |                     |                     | a                             |  |  |
| Basins:                                                                           | Tap Hole: One Tapl  |                     | Chain Stay Hole: No           |  |  |
|                                                                                   | Template: Not Appl  | icable              | Waste Type Req: Slotted       |  |  |
|                                                                                   | Overflow Inc: Yes   |                     | Overflow Cover: Yes           |  |  |
|                                                                                   | Inner Bowl Depth (n | nm): 160mn          | n                             |  |  |