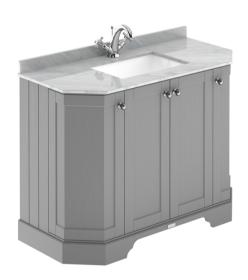

## ROXOR

Sales Code: LOF284 Description: 1000 4-Door Angled Unit & Marble Top 1Th

Sales Code: LOM271 Description: 1000 Single Bowl Angled Marble Top 1Th

| Product Dime                                                                      | nsions              |                     |                               |  |  |
|-----------------------------------------------------------------------------------|---------------------|---------------------|-------------------------------|--|--|
| Height (mm):                                                                      |                     | 268                 |                               |  |  |
| Width (mm):                                                                       |                     | 1020                |                               |  |  |
| Depth (mm):                                                                       |                     | 470                 |                               |  |  |
| Nett Weight (kg):                                                                 |                     | 18                  |                               |  |  |
| Packaging Dir                                                                     | nensions            |                     |                               |  |  |
| Height (mm):                                                                      |                     | 250                 |                               |  |  |
| Width (mm):                                                                       |                     | 1100                |                               |  |  |
| Depth (mm):                                                                       |                     | 580                 |                               |  |  |
| Gross Weight (kg):                                                                |                     | 18.5                |                               |  |  |
| Packaging Dat                                                                     | ta                  |                     |                               |  |  |
| Box Colour:                                                                       |                     | White Cardboard Box |                               |  |  |
| Box Qty:                                                                          |                     | 1                   |                               |  |  |
| Label Size:                                                                       |                     | 100 x 50            |                               |  |  |
| Label Colour:                                                                     |                     | White Label         |                               |  |  |
| Label Qty:                                                                        |                     | 2                   |                               |  |  |
| Outer Box Dir                                                                     | nensions (If Appli  | cable)              |                               |  |  |
| Height (mm):                                                                      |                     |                     |                               |  |  |
| Width (mm):                                                                       |                     |                     |                               |  |  |
| Depth (mm):                                                                       |                     |                     |                               |  |  |
| Gross Weight (kg                                                                  | g):                 |                     |                               |  |  |
| Barcode:                                                                          |                     | 5056211871590       |                               |  |  |
| Product Detai                                                                     | ls                  |                     |                               |  |  |
| Country of Origin: C                                                              |                     | China               |                               |  |  |
|                                                                                   |                     | No                  |                               |  |  |
| Certification: CE & UKCA: N/A W                                                   |                     | WRAS: N/A           | WRAS No: N/A                  |  |  |
| Product Material:                                                                 |                     | Vitreous Chi        | na, Natural Marble            |  |  |
| Fixing Supplied:                                                                  |                     | No                  |                               |  |  |
|                                                                                   |                     |                     |                               |  |  |
| Pans/Bidets:                                                                      | Trap Style: Not App | olicable            | Includes Seat: Not Applicable |  |  |
| G4                                                                                | Coot Tymas Nat Ame  | li aa lal a         | Matarial, Nat Applicable      |  |  |
| Seats:                                                                            | Seat Type: Not App  |                     | Material: Not Applicable      |  |  |
| Function: Not Applicable Hinge Type: Not Applicabl Hinge Material: Not Applicable |                     |                     |                               |  |  |
|                                                                                   | minge Material. Not | Аррисавіе           |                               |  |  |
|                                                                                   |                     |                     |                               |  |  |
| Cisterns:                                                                         |                     |                     |                               |  |  |
| Lever Type: Not Applicable                                                        |                     |                     |                               |  |  |
|                                                                                   |                     |                     |                               |  |  |
| D. I                                                                              |                     |                     | a                             |  |  |
| Basins:                                                                           | Tap Hole: One Tapl  |                     | Chain Stay Hole: No           |  |  |
|                                                                                   | Template: Not Appl  | icable              | Waste Type Req: Slotted       |  |  |
|                                                                                   | Overflow Inc: Yes   |                     | Overflow Cover: Yes           |  |  |
|                                                                                   | Inner Bowl Depth (n | nm): 160mn          | n                             |  |  |