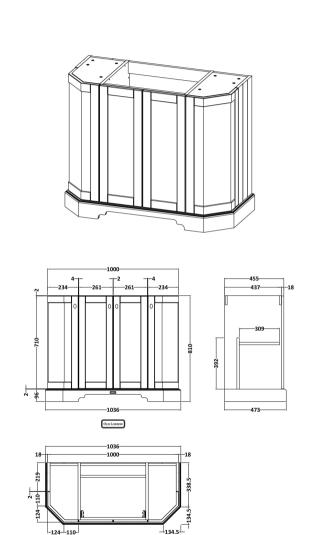

## **Packaging Details**

Barcode: 5056462602738

Sales Code: LON206 Description: 1000 4-Door Angled Basin Unit

| Product Dimensions                      |                             |            |  |
|-----------------------------------------|-----------------------------|------------|--|
| Height (mm):                            | 810                         |            |  |
| Width (mm):                             | 1036                        |            |  |
| Depth (mm):                             | 473                         |            |  |
| Nett Weight (kg):                       | 42.5                        |            |  |
| Packaging Dimensions                    | 1210                        |            |  |
| Height (mm):                            | 850                         |            |  |
| Width (mm):                             | 1055                        |            |  |
| Depth (mm):                             | 510                         |            |  |
| Gross Weight (kg):                      | 43.5                        |            |  |
| Packaging Data                          | 13.3                        |            |  |
| Box Colour:                             | Brown Cardboard Box         |            |  |
| Box Qty:                                | 1                           |            |  |
| Label Size:                             | 150 x 100                   |            |  |
| Label Colour:                           | White Label                 |            |  |
| Label Qty:                              | 2                           |            |  |
| Outer Box Dimensions (If A              |                             |            |  |
| Height (mm):                            | присаме)                    |            |  |
| Width (mm):                             |                             |            |  |
| Depth (mm):                             |                             |            |  |
| Gross Weight (kg):                      |                             |            |  |
| Barcode:                                | 5056211871798               |            |  |
| Product Details                         | 3030211011130               |            |  |
|                                         | Ireland                     |            |  |
| Country of Origin: Fitting Instruction: | No                          |            |  |
| CE & UKCA:                              | NO                          |            |  |
| FSC Certified Materials:                | Yes                         |            |  |
| Colour:                                 |                             |            |  |
| Construction Method:                    | Cam & Wood Dowel            | Storm Grey |  |
| Construction Type:                      | Rigid                       |            |  |
| Cabinet Finish:                         | Mdf Vinyl Smooth Matt       |            |  |
| Fascia Finish:                          | Mdf Vinyl Smooth Matt       |            |  |
| Cabinet Thickness (mm):                 | 18                          |            |  |
| Fascia Thickness (mm):                  | 18                          |            |  |
| Drawer Included:                        | No                          |            |  |
| Drawer Type:                            | Not Applicable              |            |  |
| No of Shelves:                          | 1                           |            |  |
| Hinge Type:                             | 95 Degree Inset Clip-On S/C |            |  |
| Hinge Included:                         | Yes                         |            |  |
| Adjustable Legs:                        | Not Applicable              |            |  |
| Fixings Included:                       | Not Required                |            |  |
| Handle Style:                           | Traditional                 |            |  |
| Waste Shroud:                           | No                          |            |  |
| Handle Included:                        | Yes                         |            |  |
| Handle Type:                            | Knob                        |            |  |
|                                         |                             |            |  |