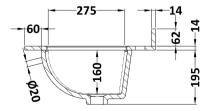

## TECHNICAL DATA SHEET

ROXOR

Sales Code: LOM265

**Description:** 750 Single Bowl Angled Marble Top 1Th

| Product Dime         | nsions                                                   |  |
|----------------------|----------------------------------------------------------|--|
| Height (mm):         | 268                                                      |  |
| Width (mm):          | 770                                                      |  |
| Depth (mm):          | 470                                                      |  |
| Nett Weight (kg):    | 18                                                       |  |
| Packaging Din        | nensions                                                 |  |
| Height (mm):         | 250                                                      |  |
| Width (mm):          | 860                                                      |  |
| Depth (mm):          | 580                                                      |  |
| Gross Weight (kg     | ): 18.5                                                  |  |
| Packaging Dat        | a                                                        |  |
| Box Colour:          | White Cardboard Box                                      |  |
| Box Qty:             | 1                                                        |  |
| Label Size:          | 100 x 50                                                 |  |
| Label Colour:        | White Label                                              |  |
| Label Qty:           | 2                                                        |  |
| <b>Outer Box Din</b> | nensions (If Applicable)                                 |  |
| Height (mm):         |                                                          |  |
| Width (mm):          |                                                          |  |
| Depth (mm):          |                                                          |  |
| Gross Weight (kg     | ):                                                       |  |
| Barcode:             | 5056211871651                                            |  |
| Product Detai        | s                                                        |  |
| Country of Origin    | n: China                                                 |  |
| Fitting Instruction  | n: No                                                    |  |
| Certification: CE    | & UKCA: N/A WRAS: N/A WRAS No: N/A                       |  |
| Product Material:    | Vitreous China, Natural Marble                           |  |
| Fixing Supplied:     | No                                                       |  |
|                      |                                                          |  |
| Pans/Bidets:         | Trap Style: Not Applicable Includes Seat: Not Applicable |  |
| Seats:               | Seat Type: Not Applicable Material: Not Applicable       |  |
|                      | Function: Not Applicable Hinge Type: Not Applicable      |  |
|                      | Hinge Material: Not Applicable                           |  |
|                      |                                                          |  |
| Cisterns:            | Operating Type: Not Applicable Fittings: Not Applicable  |  |
|                      | Lever Type: Not Applicable                               |  |
| Basins:              | Tap Hole: One Taphole Chain Stay Hole: No                |  |
| Dasins:              | Template: Not Applicable Waste Type Reg: Slotted         |  |
|                      | Overflow Inc: Yes Overflow Cover: Yes                    |  |
|                      | Inner Bowl Depth (mm): 160mm                             |  |