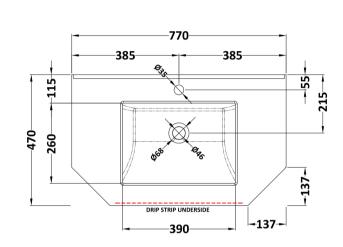

## TECHNICAL DATA SHEET

ROXOR

Sales Code: LOM265

**Description:** 750 Single Bowl Angled Marble Top 1Th

| Product Dime         | nsions                                                   |  |
|----------------------|----------------------------------------------------------|--|
| Height (mm):         | 268                                                      |  |
| Width (mm):          | 770                                                      |  |
| Depth (mm):          | 470                                                      |  |
| Nett Weight (kg):    | 18                                                       |  |
| Packaging Din        | nensions                                                 |  |
| Height (mm):         | 250                                                      |  |
| Width (mm):          | 860                                                      |  |
| Depth (mm):          | 580                                                      |  |
| Gross Weight (kg     | ): 18.5                                                  |  |
| Packaging Dat        | a                                                        |  |
| Box Colour:          | White Cardboard Box                                      |  |
| Box Qty:             | 1                                                        |  |
| Label Size:          | 100 x 50                                                 |  |
| Label Colour:        | White Label                                              |  |
| Label Qty:           | 2                                                        |  |
| <b>Outer Box Din</b> | nensions (If Applicable)                                 |  |
| Height (mm):         |                                                          |  |
| Width (mm):          |                                                          |  |
| Depth (mm):          |                                                          |  |
| Gross Weight (kg     | ):                                                       |  |
| Barcode:             | 5056211871651                                            |  |
| Product Detai        | s                                                        |  |
| Country of Origin    | n: China                                                 |  |
| Fitting Instruction  | n: No                                                    |  |
| Certification: CE    | & UKCA: N/A WRAS: N/A WRAS No: N/A                       |  |
| Product Material:    | Vitreous China, Natural Marble                           |  |
| Fixing Supplied:     | No                                                       |  |
|                      |                                                          |  |
| Pans/Bidets:         | Trap Style: Not Applicable Includes Seat: Not Applicable |  |
| Seats:               | Seat Type: Not Applicable Material: Not Applicable       |  |
|                      | Function: Not Applicable Hinge Type: Not Applicable      |  |
|                      | Hinge Material: Not Applicable                           |  |
|                      |                                                          |  |
| Cisterns:            | Operating Type: Not Applicable Fittings: Not Applicable  |  |
|                      | Lever Type: Not Applicable                               |  |
| Basins:              | Tap Hole: One Taphole Chain Stay Hole: No                |  |
| Dasins:              | Template: Not Applicable Waste Type Reg: Slotted         |  |
|                      | Overflow Inc: Yes Overflow Cover: Yes                    |  |
|                      | Inner Bowl Depth (mm): 160mm                             |  |