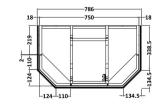

## FURNITURE

Sales Code: LON804

Description: 750 3-Door Angled Basin Unit

| Product Dimensions       |                             |
|--------------------------|-----------------------------|
|                          | 810                         |
| Height (mm):             |                             |
| Width (mm):              | 786                         |
| Depth (mm):              | 473                         |
| Nett Weight (kg):        | 32.5                        |
| Packaging Dimensions     |                             |
| Height (mm):             | 850                         |
| Width (mm):              | 805                         |
| Depth (mm):              | 510                         |
| Gross Weight (kg):       | 33                          |
| Packaging Data           |                             |
| Box Colour:              | Brown Cardboard Box         |
| Box Qty:                 | 1                           |
| Label Size:              | 150 x 100                   |
| Label Colour:            | White Label                 |
| Label Qty:               | 2                           |
| Outer Box Dimensions (If | Applicable)                 |
| Height (mm):             |                             |
| Width (mm):              |                             |
| Depth (mm):              |                             |
| Gross Weight (kg):       |                             |
| Barcode:                 | 5056462622750               |
| Product Details          |                             |
| Country of Origin:       | United Kingdom              |
| Fitting Instruction:     | No                          |
| CE & UKCA:               |                             |
| FSC Certified Materials: | Yes                         |
| Colour:                  | Hunter Green                |
| Construction Method:     | Cam & Wood Dowel            |
| Construction Type:       | Rigid                       |
| Cabinet Finish:          | Mdf Vinyl Smooth Matt       |
| Fascia Finish:           | Mdf Vinyl Smooth Matt       |
| Cabinet Thickness (mm):  | 18                          |
| Fascia Thickness (mm):   | 18                          |
| Drawer Included:         | No                          |
| Drawer Type:             | Not Applicable              |
| No of Shelves:           | 1                           |
| Hinge Type:              | 95 Degree Inset Clip-On S/C |
| Hinge Included:          | Yes                         |
| Adjustable Legs:         | Not Applicable              |
| Fixings Included:        | Not Required                |
| Handle Style:            | Traditional                 |
| Waste Shroud:            | No                          |
| Handle Included:         | Yes                         |
| Handle Type:             | Knob                        |
|                          |                             |