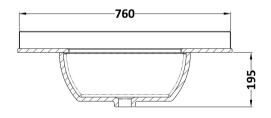

## TECHNICAL DATA SHEET

ROXOR

Sales Code: LOM265

**Description:** 750 Single Bowl Angled Marble Top 1Th

| Product Dime         | nsions                                                   |  |
|----------------------|----------------------------------------------------------|--|
| Height (mm):         | 268                                                      |  |
| Width (mm):          | 770                                                      |  |
| Depth (mm):          | 470                                                      |  |
| Nett Weight (kg):    | 18                                                       |  |
| Packaging Din        | nensions                                                 |  |
| Height (mm):         | 250                                                      |  |
| Width (mm):          | 860                                                      |  |
| Depth (mm):          | 580                                                      |  |
| Gross Weight (kg     | ): 18.5                                                  |  |
| Packaging Dat        | a                                                        |  |
| Box Colour:          | White Cardboard Box                                      |  |
| Box Qty:             | 1                                                        |  |
| Label Size:          | 100 x 50                                                 |  |
| Label Colour:        | White Label                                              |  |
| Label Qty:           | 2                                                        |  |
| <b>Outer Box Din</b> | nensions (If Applicable)                                 |  |
| Height (mm):         |                                                          |  |
| Width (mm):          |                                                          |  |
| Depth (mm):          |                                                          |  |
| Gross Weight (kg     | ):                                                       |  |
| Barcode:             | 5056211871651                                            |  |
| Product Detai        | s                                                        |  |
| Country of Origin    | n: China                                                 |  |
| Fitting Instruction  | n: No                                                    |  |
| Certification: CE    | & UKCA: N/A WRAS: N/A WRAS No: N/A                       |  |
| Product Material:    | Vitreous China, Natural Marble                           |  |
| Fixing Supplied:     | No                                                       |  |
|                      |                                                          |  |
| Pans/Bidets:         | Trap Style: Not Applicable Includes Seat: Not Applicable |  |
| Seats:               | Seat Type: Not Applicable Material: Not Applicable       |  |
|                      | Function: Not Applicable Hinge Type: Not Applicable      |  |
|                      | Hinge Material: Not Applicable                           |  |
|                      |                                                          |  |
| Cisterns:            | Operating Type: Not Applicable Fittings: Not Applicable  |  |
|                      | Lever Type: Not Applicable                               |  |
| Basins:              | Tap Hole: One Taphole Chain Stay Hole: No                |  |
| Dasins:              | Template: Not Applicable Waste Type Reg: Slotted         |  |
|                      | Overflow Inc: Yes Overflow Cover: Yes                    |  |
|                      | Inner Bowl Depth (mm): 160mm                             |  |