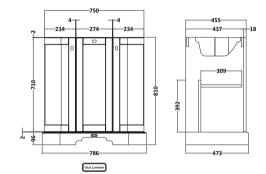

## FURNITURE

Sales Code: LON804

Description: 750 3-Door Angled Basin Unit

| Product Dimensions       |                             |
|--------------------------|-----------------------------|
|                          | 810                         |
| Height (mm):             |                             |
| Width (mm):              | 786                         |
| Depth (mm):              | 473                         |
| Nett Weight (kg):        | 32.5                        |
| Packaging Dimensions     |                             |
| Height (mm):             | 850                         |
| Width (mm):              | 805                         |
| Depth (mm):              | 510                         |
| Gross Weight (kg):       | 33                          |
| Packaging Data           |                             |
| Box Colour:              | Brown Cardboard Box         |
| Box Qty:                 | 1                           |
| Label Size:              | 150 x 100                   |
| Label Colour:            | White Label                 |
| Label Qty:               | 2                           |
| Outer Box Dimensions (If | Applicable)                 |
| Height (mm):             |                             |
| Width (mm):              |                             |
| Depth (mm):              |                             |
| Gross Weight (kg):       |                             |
| Barcode:                 | 5056462622750               |
| Product Details          |                             |
| Country of Origin:       | United Kingdom              |
| Fitting Instruction:     | No                          |
| CE & UKCA:               |                             |
| FSC Certified Materials: | Yes                         |
| Colour:                  | Hunter Green                |
| Construction Method:     | Cam & Wood Dowel            |
| Construction Type:       | Rigid                       |
| Cabinet Finish:          | Mdf Vinyl Smooth Matt       |
| Fascia Finish:           | Mdf Vinyl Smooth Matt       |
| Cabinet Thickness (mm):  | 18                          |
| Fascia Thickness (mm):   | 18                          |
| Drawer Included:         | No                          |
| Drawer Type:             | Not Applicable              |
| No of Shelves:           | 1                           |
| Hinge Type:              | 95 Degree Inset Clip-On S/C |
| Hinge Included:          | Yes                         |
| Adjustable Legs:         | Not Applicable              |
| Fixings Included:        | Not Required                |
| Handle Style:            | Traditional                 |
| Waste Shroud:            | No                          |
| Handle Included:         | Yes                         |
| Handle Type:             | Knob                        |
|                          |                             |