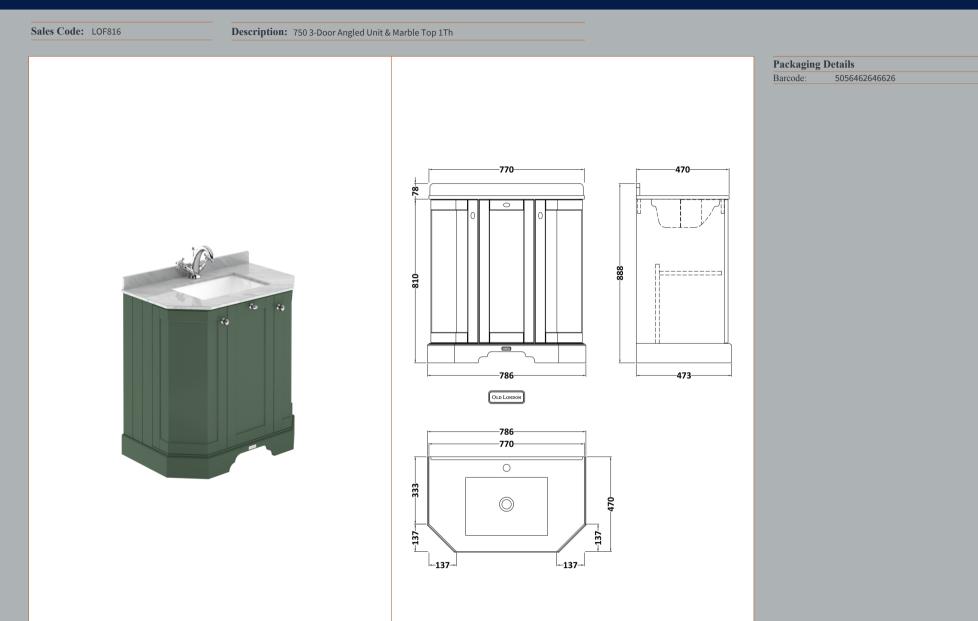

## FURNITURE

Sales Code: LON804

Description: 750 3-Door Angled Basin Unit

| Product Dimensions       |                             |
|--------------------------|-----------------------------|
|                          | 810                         |
| Height (mm):             |                             |
| Width (mm):              | 786                         |
| Depth (mm):              | 473                         |
| Nett Weight (kg):        | 32.5                        |
| Packaging Dimensions     |                             |
| Height (mm):             | 850                         |
| Width (mm):              | 805                         |
| Depth (mm):              | 510                         |
| Gross Weight (kg):       | 33                          |
| Packaging Data           |                             |
| Box Colour:              | Brown Cardboard Box         |
| Box Qty:                 | 1                           |
| Label Size:              | 150 x 100                   |
| Label Colour:            | White Label                 |
| Label Qty:               | 2                           |
| Outer Box Dimensions (If | Applicable)                 |
| Height (mm):             |                             |
| Width (mm):              |                             |
| Depth (mm):              |                             |
| Gross Weight (kg):       |                             |
| Barcode:                 | 5056462622750               |
| Product Details          |                             |
| Country of Origin:       | United Kingdom              |
| Fitting Instruction:     | No                          |
| CE & UKCA:               |                             |
| FSC Certified Materials: | Yes                         |
| Colour:                  | Hunter Green                |
| Construction Method:     | Cam & Wood Dowel            |
| Construction Type:       | Rigid                       |
| Cabinet Finish:          | Mdf Vinyl Smooth Matt       |
| Fascia Finish:           | Mdf Vinyl Smooth Matt       |
| Cabinet Thickness (mm):  | 18                          |
| Fascia Thickness (mm):   | 18                          |
| Drawer Included:         | No                          |
| Drawer Type:             | Not Applicable              |
| No of Shelves:           | 1                           |
| Hinge Type:              | 95 Degree Inset Clip-On S/C |
| Hinge Included:          | Yes                         |
| Adjustable Legs:         | Not Applicable              |
| Fixings Included:        | Not Required                |
| Handle Style:            | Traditional                 |
| Waste Shroud:            | No                          |
| Handle Included:         | Yes                         |
| Handle Type:             | Knob                        |
|                          |                             |