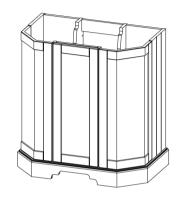

## FURNITURE

Sales Code: LON804

Description: 750 3-Door Angled Basin Unit

| Product Dimensions       |                             |
|--------------------------|-----------------------------|
|                          | 810                         |
| Height (mm):             |                             |
| Width (mm):              | 786                         |
| Depth (mm):              | 473                         |
| Nett Weight (kg):        | 32.5                        |
| Packaging Dimensions     |                             |
| Height (mm):             | 850                         |
| Width (mm):              | 805                         |
| Depth (mm):              | 510                         |
| Gross Weight (kg):       | 33                          |
| Packaging Data           |                             |
| Box Colour:              | Brown Cardboard Box         |
| Box Qty:                 | 1                           |
| Label Size:              | 150 x 100                   |
| Label Colour:            | White Label                 |
| Label Qty:               | 2                           |
| Outer Box Dimensions (If | Applicable)                 |
| Height (mm):             |                             |
| Width (mm):              |                             |
| Depth (mm):              |                             |
| Gross Weight (kg):       |                             |
| Barcode:                 | 5056462622750               |
| Product Details          |                             |
| Country of Origin:       | United Kingdom              |
| Fitting Instruction:     | No                          |
| CE & UKCA:               |                             |
| FSC Certified Materials: | Yes                         |
| Colour:                  | Hunter Green                |
| Construction Method:     | Cam & Wood Dowel            |
| Construction Type:       | Rigid                       |
| Cabinet Finish:          | Mdf Vinyl Smooth Matt       |
| Fascia Finish:           | Mdf Vinyl Smooth Matt       |
| Cabinet Thickness (mm):  | 18                          |
| Fascia Thickness (mm):   | 18                          |
| Drawer Included:         | No                          |
| Drawer Type:             | Not Applicable              |
| No of Shelves:           | 1                           |
| Hinge Type:              | 95 Degree Inset Clip-On S/C |
| Hinge Included:          | Yes                         |
| Adjustable Legs:         | Not Applicable              |
| Fixings Included:        | Not Required                |
| Handle Style:            | Traditional                 |
| Waste Shroud:            | No                          |
| Handle Included:         | Yes                         |
| Handle Type:             | Knob                        |
|                          |                             |