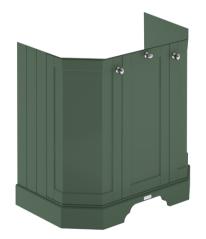

## FURNITURE

Sales Code: LON804

Description: 750 3-Door Angled Basin Unit

| Product Dimensions       |                             |
|--------------------------|-----------------------------|
|                          | 810                         |
| Height (mm):             |                             |
| Width (mm):              | 786                         |
| Depth (mm):              | 473                         |
| Nett Weight (kg):        | 32.5                        |
| Packaging Dimensions     |                             |
| Height (mm):             | 850                         |
| Width (mm):              | 805                         |
| Depth (mm):              | 510                         |
| Gross Weight (kg):       | 33                          |
| Packaging Data           |                             |
| Box Colour:              | Brown Cardboard Box         |
| Box Qty:                 | 1                           |
| Label Size:              | 150 x 100                   |
| Label Colour:            | White Label                 |
| Label Qty:               | 2                           |
| Outer Box Dimensions (If | Applicable)                 |
| Height (mm):             |                             |
| Width (mm):              |                             |
| Depth (mm):              |                             |
| Gross Weight (kg):       |                             |
| Barcode:                 | 5056462622750               |
| Product Details          |                             |
| Country of Origin:       | United Kingdom              |
| Fitting Instruction:     | No                          |
| CE & UKCA:               |                             |
| FSC Certified Materials: | Yes                         |
| Colour:                  | Hunter Green                |
| Construction Method:     | Cam & Wood Dowel            |
| Construction Type:       | Rigid                       |
| Cabinet Finish:          | Mdf Vinyl Smooth Matt       |
| Fascia Finish:           | Mdf Vinyl Smooth Matt       |
| Cabinet Thickness (mm):  | 18                          |
| Fascia Thickness (mm):   | 18                          |
| Drawer Included:         | No                          |
| Drawer Type:             | Not Applicable              |
| No of Shelves:           | 1                           |
| Hinge Type:              | 95 Degree Inset Clip-On S/C |
| Hinge Included:          | Yes                         |
| Adjustable Legs:         | Not Applicable              |
| Fixings Included:        | Not Required                |
| Handle Style:            | Traditional                 |
| Waste Shroud:            | No                          |
| Handle Included:         | Yes                         |
| Handle Type:             | Knob                        |
|                          |                             |