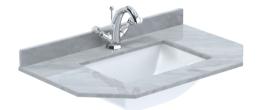

## TECHNICAL DATA SHEET

ROXOR

Sales Code: LOM265

**Description:** 750 Single Bowl Angled Marble Top 1Th

| Product Dime         | nsions                                                   |  |
|----------------------|----------------------------------------------------------|--|
| Height (mm):         | 268                                                      |  |
| Width (mm):          | 770                                                      |  |
| Depth (mm):          | 470                                                      |  |
| Nett Weight (kg):    | 18                                                       |  |
| Packaging Din        | nensions                                                 |  |
| Height (mm):         | 250                                                      |  |
| Width (mm):          | 860                                                      |  |
| Depth (mm):          | 580                                                      |  |
| Gross Weight (kg     | ): 18.5                                                  |  |
| Packaging Dat        | a                                                        |  |
| Box Colour:          | White Cardboard Box                                      |  |
| Box Qty:             | 1                                                        |  |
| Label Size:          | 100 x 50                                                 |  |
| Label Colour:        | White Label                                              |  |
| Label Qty:           | 2                                                        |  |
| <b>Outer Box Din</b> | nensions (If Applicable)                                 |  |
| Height (mm):         |                                                          |  |
| Width (mm):          |                                                          |  |
| Depth (mm):          |                                                          |  |
| Gross Weight (kg     | ):                                                       |  |
| Barcode:             | 5056211871651                                            |  |
| Product Detai        | s                                                        |  |
| Country of Origin    | n: China                                                 |  |
| Fitting Instruction  | n: No                                                    |  |
| Certification: CE    | & UKCA: N/A WRAS: N/A WRAS No: N/A                       |  |
| Product Material:    | Vitreous China, Natural Marble                           |  |
| Fixing Supplied:     | No                                                       |  |
|                      |                                                          |  |
| Pans/Bidets:         | Trap Style: Not Applicable Includes Seat: Not Applicable |  |
| Seats:               | Seat Type: Not Applicable Material: Not Applicable       |  |
|                      | Function: Not Applicable Hinge Type: Not Applicable      |  |
|                      | Hinge Material: Not Applicable                           |  |
|                      |                                                          |  |
| Cisterns:            | Operating Type: Not Applicable Fittings: Not Applicable  |  |
|                      | Lever Type: Not Applicable                               |  |
| Basins:              | Tap Hole: One Taphole Chain Stay Hole: No                |  |
| Dasins:              | Template: Not Applicable Waste Type Reg: Slotted         |  |
|                      | Overflow Inc: Yes Overflow Cover: Yes                    |  |
|                      | Inner Bowl Depth (mm): 160mm                             |  |