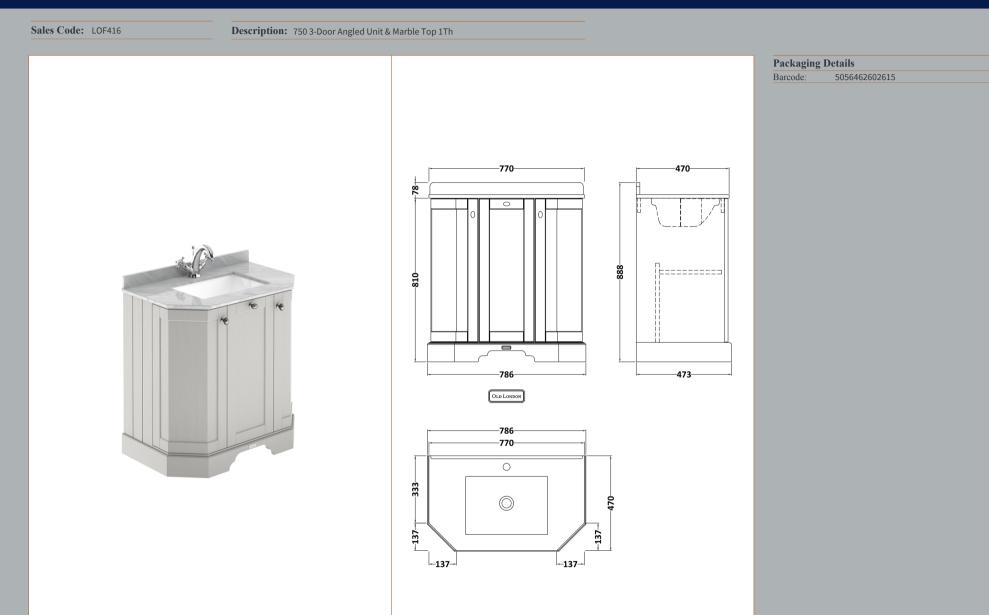

## FURNITURE

Sales Code: LON404

Description: 750 3-Door Angled Basin Unit

| Product Dimensions       |                             |
|--------------------------|-----------------------------|
| Height (mm):             | 810                         |
| Width (mm):              | 786                         |
| Depth (mm):              | 473                         |
| Nett Weight (kg):        | 32.5                        |
| Packaging Dimensions     |                             |
| Height (mm):             | 850                         |
| Width (mm):              | 805                         |
| Depth (mm):              | 510                         |
| Gross Weight (kg):       | 33                          |
| Packaging Data           |                             |
| Box Colour:              | Brown Cardboard Box         |
| Box Qty:                 | 1                           |
| Label Size:              | 150 x 100                   |
| Label Colour:            | White Label                 |
| Label Qty:               | 2                           |
| Outer Box Dimensions (If | Applicable)                 |
| Height (mm):             |                             |
| Width (mm):              |                             |
| Depth (mm):              |                             |
| Gross Weight (kg):       |                             |
| Barcode:                 | 5056211871804               |
| Product Details          |                             |
| Country of Origin:       | Ireland                     |
| Fitting Instruction:     | No                          |
| CE & UKCA:               |                             |
| FSC Certified Materials: | Yes                         |
| Colour:                  | Timeless Sand               |
| Construction Method:     | Cam & Wood Dowel            |
| Construction Type:       | Rigid                       |
| Cabinet Finish:          | Mdf Vinyl Smooth Matt       |
| Fascia Finish:           | Mdf Vinyl Smooth Matt       |
| Cabinet Thickness (mm):  | 18                          |
| Fascia Thickness (mm):   | 18                          |
| Drawer Included:         | No                          |
| Drawer Type:             | Not Applicable              |
| No of Shelves:           | 1                           |
| Hinge Type:              | 95 Degree Inset Clip-On S/C |
| Hinge Included:          | Yes                         |
| Adjustable Legs:         | Not Applicable              |
| Fixings Included:        | Not Required                |
| Handle Style:            | Traditional                 |
| Waste Shroud:            | No                          |
| Handle Included:         | Yes                         |
| Handle Type:             | Knob                        |