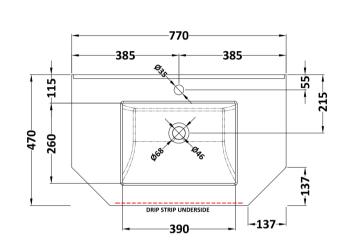

## TECHNICAL DATA SHEET

ROXOR

Sales Code: LOM265

**Description:** 750 Single Bowl Angled Marble Top 1Th

| Product Dime         | nsions                                                   |  |
|----------------------|----------------------------------------------------------|--|
| Height (mm):         | 268                                                      |  |
| Width (mm):          | 770                                                      |  |
| Depth (mm):          | 470                                                      |  |
| Nett Weight (kg):    | 18                                                       |  |
| Packaging Din        | nensions                                                 |  |
| Height (mm):         | 250                                                      |  |
| Width (mm):          | 860                                                      |  |
| Depth (mm):          | 580                                                      |  |
| Gross Weight (kg     | ): 18.5                                                  |  |
| Packaging Dat        | a                                                        |  |
| Box Colour:          | White Cardboard Box                                      |  |
| Box Qty:             | 1                                                        |  |
| Label Size:          | 100 x 50                                                 |  |
| Label Colour:        | White Label                                              |  |
| Label Qty:           | 2                                                        |  |
| <b>Outer Box Din</b> | nensions (If Applicable)                                 |  |
| Height (mm):         |                                                          |  |
| Width (mm):          |                                                          |  |
| Depth (mm):          |                                                          |  |
| Gross Weight (kg     | ):                                                       |  |
| Barcode:             | 5056211871651                                            |  |
| Product Detai        | s                                                        |  |
| Country of Origin    | n: China                                                 |  |
| Fitting Instruction  | n: No                                                    |  |
| Certification: CE    | & UKCA: N/A WRAS: N/A WRAS No: N/A                       |  |
| Product Material:    | Vitreous China, Natural Marble                           |  |
| Fixing Supplied:     | No                                                       |  |
|                      |                                                          |  |
| Pans/Bidets:         | Trap Style: Not Applicable Includes Seat: Not Applicable |  |
| Seats:               | Seat Type: Not Applicable Material: Not Applicable       |  |
|                      | Function: Not Applicable Hinge Type: Not Applicable      |  |
|                      | Hinge Material: Not Applicable                           |  |
|                      |                                                          |  |
| Cisterns:            | Operating Type: Not Applicable Fittings: Not Applicable  |  |
|                      | Lever Type: Not Applicable                               |  |
| Basins:              | Tap Hole: One Taphole Chain Stay Hole: No                |  |
| Basins:              | Template: Not Applicable Waste Type Reg: Slotted         |  |
|                      | Overflow Inc: Yes Overflow Cover: Yes                    |  |
|                      | Inner Bowl Depth (mm): 160mm                             |  |