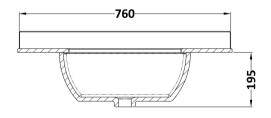

## TECHNICAL DATA SHEET

ROXOR

Sales Code: LOM265

**Description:** 750 Single Bowl Angled Marble Top 1Th

| Product Dime         | nsions                                                   |  |
|----------------------|----------------------------------------------------------|--|
| Height (mm):         | 268                                                      |  |
| Width (mm):          | 770                                                      |  |
| Depth (mm):          | 470                                                      |  |
| Nett Weight (kg):    | 18                                                       |  |
| Packaging Din        | nensions                                                 |  |
| Height (mm):         | 250                                                      |  |
| Width (mm):          | 860                                                      |  |
| Depth (mm):          | 580                                                      |  |
| Gross Weight (kg     | ): 18.5                                                  |  |
| Packaging Dat        | a                                                        |  |
| Box Colour:          | White Cardboard Box                                      |  |
| Box Qty:             | 1                                                        |  |
| Label Size:          | 100 x 50                                                 |  |
| Label Colour:        | White Label                                              |  |
| Label Qty:           | 2                                                        |  |
| <b>Outer Box Din</b> | nensions (If Applicable)                                 |  |
| Height (mm):         |                                                          |  |
| Width (mm):          |                                                          |  |
| Depth (mm):          |                                                          |  |
| Gross Weight (kg     | ):                                                       |  |
| Barcode:             | 5056211871651                                            |  |
| Product Detai        | s                                                        |  |
| Country of Origin    | n: China                                                 |  |
| Fitting Instruction  | n: No                                                    |  |
| Certification: CE    | & UKCA: N/A WRAS: N/A WRAS No: N/A                       |  |
| Product Material:    | Vitreous China, Natural Marble                           |  |
| Fixing Supplied:     | No                                                       |  |
|                      |                                                          |  |
| Pans/Bidets:         | Trap Style: Not Applicable Includes Seat: Not Applicable |  |
| Seats:               | Seat Type: Not Applicable Material: Not Applicable       |  |
|                      | Function: Not Applicable Hinge Type: Not Applicable      |  |
|                      | Hinge Material: Not Applicable                           |  |
|                      |                                                          |  |
| Cisterns:            | Operating Type: Not Applicable Fittings: Not Applicable  |  |
|                      | Lever Type: Not Applicable                               |  |
| Basins:              | Tap Hole: One Taphole Chain Stay Hole: No                |  |
| Basins:              | Template: Not Applicable Waste Type Reg: Slotted         |  |
|                      | Overflow Inc: Yes Overflow Cover: Yes                    |  |
|                      | Inner Bowl Depth (mm): 160mm                             |  |