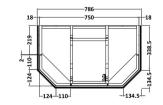

## FURNITURE

Sales Code: LON404

Description: 750 3-Door Angled Basin Unit

| Product Dimensions       |                             |
|--------------------------|-----------------------------|
| Height (mm):             | 810                         |
| Width (mm):              | 786                         |
| Depth (mm):              | 473                         |
| Nett Weight (kg):        | 32.5                        |
| Packaging Dimensions     |                             |
| Height (mm):             | 850                         |
| Width (mm):              | 805                         |
| Depth (mm):              | 510                         |
| Gross Weight (kg):       | 33                          |
| Packaging Data           |                             |
| Box Colour:              | Brown Cardboard Box         |
| Box Qty:                 | 1                           |
| Label Size:              | 150 x 100                   |
| Label Colour:            | White Label                 |
| Label Qty:               | 2                           |
| Outer Box Dimensions (If | Applicable)                 |
| Height (mm):             |                             |
| Width (mm):              |                             |
| Depth (mm):              |                             |
| Gross Weight (kg):       |                             |
| Barcode:                 | 5056211871804               |
| Product Details          |                             |
| Country of Origin:       | Ireland                     |
| Fitting Instruction:     | No                          |
| CE & UKCA:               |                             |
| FSC Certified Materials: | Yes                         |
| Colour:                  | Timeless Sand               |
| Construction Method:     | Cam & Wood Dowel            |
| Construction Type:       | Rigid                       |
| Cabinet Finish:          | Mdf Vinyl Smooth Matt       |
| Fascia Finish:           | Mdf Vinyl Smooth Matt       |
| Cabinet Thickness (mm):  | 18                          |
| Fascia Thickness (mm):   | 18                          |
| Drawer Included:         | No                          |
| Drawer Type:             | Not Applicable              |
| No of Shelves:           | 1                           |
| Hinge Type:              | 95 Degree Inset Clip-On S/C |
| Hinge Included:          | Yes                         |
| Adjustable Legs:         | Not Applicable              |
| Fixings Included:        | Not Required                |
| Handle Style:            | Traditional                 |
| Waste Shroud:            | No                          |
| Handle Included:         | Yes                         |
| Handle Type:             | Knob                        |