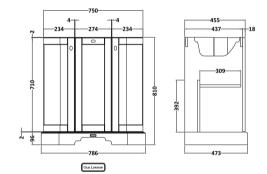

## FURNITURE

Sales Code: LON404

Description: 750 3-Door Angled Basin Unit

| Product Dimensions       |                             |
|--------------------------|-----------------------------|
| Height (mm):             | 810                         |
| Width (mm):              | 786                         |
| Depth (mm):              | 473                         |
| Nett Weight (kg):        | 32.5                        |
| Packaging Dimensions     |                             |
| Height (mm):             | 850                         |
| Width (mm):              | 805                         |
| Depth (mm):              | 510                         |
| Gross Weight (kg):       | 33                          |
| Packaging Data           |                             |
| Box Colour:              | Brown Cardboard Box         |
| Box Qty:                 | 1                           |
| Label Size:              | 150 x 100                   |
| Label Colour:            | White Label                 |
| Label Qty:               | 2                           |
| Outer Box Dimensions (If | Applicable)                 |
| Height (mm):             |                             |
| Width (mm):              |                             |
| Depth (mm):              |                             |
| Gross Weight (kg):       |                             |
| Barcode:                 | 5056211871804               |
| Product Details          |                             |
| Country of Origin:       | Ireland                     |
| Fitting Instruction:     | No                          |
| CE & UKCA:               |                             |
| FSC Certified Materials: | Yes                         |
| Colour:                  | Timeless Sand               |
| Construction Method:     | Cam & Wood Dowel            |
| Construction Type:       | Rigid                       |
| Cabinet Finish:          | Mdf Vinyl Smooth Matt       |
| Fascia Finish:           | Mdf Vinyl Smooth Matt       |
| Cabinet Thickness (mm):  | 18                          |
| Fascia Thickness (mm):   | 18                          |
| Drawer Included:         | No                          |
| Drawer Type:             | Not Applicable              |
| No of Shelves:           | 1                           |
| Hinge Type:              | 95 Degree Inset Clip-On S/C |
| Hinge Included:          | Yes                         |
| Adjustable Legs:         | Not Applicable              |
| Fixings Included:        | Not Required                |
| Handle Style:            | Traditional                 |
| Waste Shroud:            | No                          |
| Handle Included:         | Yes                         |
| Handle Type:             | Knob                        |