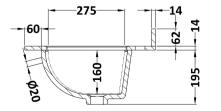

## TECHNICAL DATA SHEET

ROXOR

Sales Code: LOM265

**Description:** 750 Single Bowl Angled Marble Top 1Th

| Product Dime         | nsions                                                   |  |
|----------------------|----------------------------------------------------------|--|
| Height (mm):         | 268                                                      |  |
| Width (mm):          | 770                                                      |  |
| Depth (mm):          | 470                                                      |  |
| Nett Weight (kg):    | 18                                                       |  |
| Packaging Din        | nensions                                                 |  |
| Height (mm):         | 250                                                      |  |
| Width (mm):          | 860                                                      |  |
| Depth (mm):          | 580                                                      |  |
| Gross Weight (kg     | ): 18.5                                                  |  |
| Packaging Dat        | a                                                        |  |
| Box Colour:          | White Cardboard Box                                      |  |
| Box Qty:             | 1                                                        |  |
| Label Size:          | 100 x 50                                                 |  |
| Label Colour:        | White Label                                              |  |
| Label Qty:           | 2                                                        |  |
| <b>Outer Box Din</b> | nensions (If Applicable)                                 |  |
| Height (mm):         |                                                          |  |
| Width (mm):          |                                                          |  |
| Depth (mm):          |                                                          |  |
| Gross Weight (kg     | ):                                                       |  |
| Barcode:             | 5056211871651                                            |  |
| Product Detai        | s                                                        |  |
| Country of Origin    | n: China                                                 |  |
| Fitting Instruction  | n: No                                                    |  |
| Certification: CE    | & UKCA: N/A WRAS: N/A WRAS No: N/A                       |  |
| Product Material:    | Vitreous China, Natural Marble                           |  |
| Fixing Supplied:     | No                                                       |  |
|                      |                                                          |  |
| Pans/Bidets:         | Trap Style: Not Applicable Includes Seat: Not Applicable |  |
| Seats:               | Seat Type: Not Applicable Material: Not Applicable       |  |
|                      | Function: Not Applicable Hinge Type: Not Applicable      |  |
|                      | Hinge Material: Not Applicable                           |  |
|                      |                                                          |  |
| Cisterns:            | Operating Type: Not Applicable Fittings: Not Applicable  |  |
|                      | Lever Type: Not Applicable                               |  |
| Basins:              | Tap Hole: One Taphole Chain Stay Hole: No                |  |
| Basins:              | Template: Not Applicable Waste Type Reg: Slotted         |  |
|                      | Overflow Inc: Yes Overflow Cover: Yes                    |  |
|                      | Inner Bowl Depth (mm): 160mm                             |  |