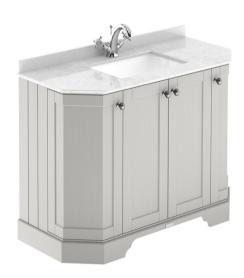

## ROXOR

Sales Code: LOF483 Description: 1000 4-Door Angled Unit & Marble Top 1Th