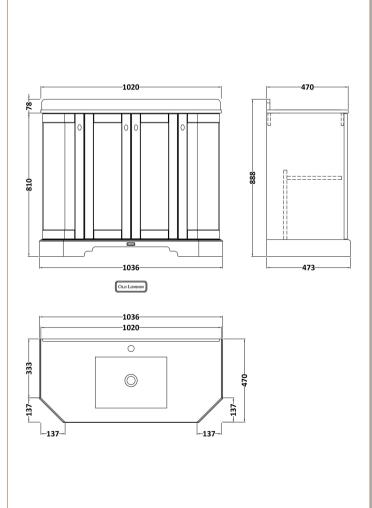

## **Packaging Details**

Barcode: 5056462602783

Sales Code: LON406 Description: 1000 4-Door Angled Basin Unit

| <b>Product Dimensions</b> |                             |
|---------------------------|-----------------------------|
| Height (mm):              | 810                         |
| Width (mm):               | 1036                        |
| Depth (mm):               | 473                         |
| Nett Weight (kg):         | 42.5                        |
| Packaging Dimensions      |                             |
| Height (mm):              | 850                         |
| Width (mm):               | 1055                        |
| Depth (mm):               | 510                         |
| Gross Weight (kg):        | 43.5                        |
| Packaging Data            |                             |
| Box Colour:               | Brown Cardboard Box         |
| Box Qty:                  | 1                           |
| Label Size:               | 150 x 100                   |
| Label Colour:             | White Label                 |
| Label Qty:                | 2                           |
| Outer Box Dimensions (If  | Applicable)                 |
| Height (mm):              |                             |
| Width (mm):               |                             |
| Depth (mm):               |                             |
| Gross Weight (kg):        |                             |
| Barcode:                  | 5056211871774               |
| Product Details           |                             |
| Country of Origin:        | Ireland                     |
| Fitting Instruction:      | No                          |
| CE & UKCA:                |                             |
| FSC Certified Materials:  | Yes                         |
| Colour:                   | Timeless Sand               |
| Construction Method:      | Cam & Wood Dowel            |
| Construction Type:        | Rigid                       |
| Cabinet Finish:           | Mdf Vinyl Smooth Matt       |
| Fascia Finish:            | Mdf Vinyl Smooth Matt       |
| Cabinet Thickness (mm):   | 18                          |
| Fascia Thickness (mm):    | 18                          |
| Drawer Included:          | No                          |
| Drawer Type:              | Not Applicable              |
| No of Shelves:            | 1                           |
| Hinge Type:               | 95 Degree Inset Clip-On S/C |
| Hinge Included:           | Yes                         |
| Adjustable Legs:          | Not Applicable              |
| Fixings Included:         | Not Required                |
| Handle Style:             | Traditional                 |
| Waste Shroud:             | No                          |
| Handle Included:          | Yes                         |
| Handle Type:              | Knob                        |

Sales Code: LOM270 Description: 1000 Single Bowl Angled Marble Top 1Th

| Product Dime        | nsions                                                   |
|---------------------|----------------------------------------------------------|
| Height (mm):        | 268                                                      |
| Width (mm):         | 1020                                                     |
| Depth (mm):         | 470                                                      |
| Nett Weight (kg):   | : 18                                                     |
| Packaging Din       | nensions                                                 |
| Height (mm):        | 250                                                      |
| Width (mm):         | 1100                                                     |
| Depth (mm):         | 580                                                      |
| Gross Weight (kg    | g): 18.5                                                 |
| Packaging Dat       | ta                                                       |
| Box Colour:         | White Cardboard Box                                      |
| Box Qty:            | 1                                                        |
| Label Size:         | 100 x 50                                                 |
| Label Colour:       | White Label                                              |
| Label Qty:          | 2                                                        |
| Outer Box Din       | nensions (If Applicable)                                 |
| Height (mm):        |                                                          |
| Width (mm):         |                                                          |
| Depth (mm):         |                                                          |
| Gross Weight (kg    | x):                                                      |
| Barcode:            | 5056211871606                                            |
| Product Detail      | ls                                                       |
| Country of Origin   | n: China                                                 |
| Fitting Instruction | n: No                                                    |
| Certification: CE   | E & UKCA: N/A WRAS: N/A WRAS No: N/A                     |
| Product Material:   | Vitreous China, Natural Marble                           |
| Fixing Supplied:    | No                                                       |
| <i>C</i> 11         |                                                          |
| Pans/Bidets:        | Trap Style: Not Applicable Includes Seat: Not Applicable |
| Seats:              | Seat Type: Not Applicable Material: Not Applicable       |
|                     | Function: Not Applicable Hinge Type: Not Applicable      |
|                     | Hinge Material: Not Applicable                           |
|                     |                                                          |
| Cisterns:           | Operating Type: Not Applicable Fittings: Not Applicable  |
|                     | Lever Type: Not Applicable                               |
|                     |                                                          |
| Basins:             | Tap Hole: One Taphole Chain Stay Hole: No                |
|                     | Template: Not Applicable Waste Type Reg: Slotted         |
|                     | Overflow Inc: Yes Overflow Cover: Yes                    |
|                     | Inner Bowl Depth (mm): 160mm                             |
|                     | * * *                                                    |