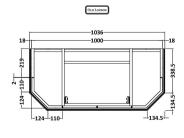

## **Packaging Details**

Barcode: 5056462602783

Sales Code: LON406 Description: 1000 4-Door Angled Basin Unit

| <b>Product Dimensions</b> |                             |
|---------------------------|-----------------------------|
| Height (mm):              | 810                         |
| Width (mm):               | 1036                        |
| Depth (mm):               | 473                         |
| Nett Weight (kg):         | 42.5                        |
| Packaging Dimensions      |                             |
| Height (mm):              | 850                         |
| Width (mm):               | 1055                        |
| Depth (mm):               | 510                         |
| Gross Weight (kg):        | 43.5                        |
| Packaging Data            |                             |
| Box Colour:               | Brown Cardboard Box         |
| Box Qty:                  | 1                           |
| Label Size:               | 150 x 100                   |
| Label Colour:             | White Label                 |
| Label Qty:                | 2                           |
| Outer Box Dimensions (If  | Applicable)                 |
| Height (mm):              |                             |
| Width (mm):               |                             |
| Depth (mm):               |                             |
| Gross Weight (kg):        |                             |
| Barcode:                  | 5056211871774               |
| Product Details           |                             |
| Country of Origin:        | Ireland                     |
| Fitting Instruction:      | No                          |
| CE & UKCA:                |                             |
| FSC Certified Materials:  | Yes                         |
| Colour:                   | Timeless Sand               |
| Construction Method:      | Cam & Wood Dowel            |
| Construction Type:        | Rigid                       |
| Cabinet Finish:           | Mdf Vinyl Smooth Matt       |
| Fascia Finish:            | Mdf Vinyl Smooth Matt       |
| Cabinet Thickness (mm):   | 18                          |
| Fascia Thickness (mm):    | 18                          |
| Drawer Included:          | No                          |
| Drawer Type:              | Not Applicable              |
| No of Shelves:            | 1                           |
| Hinge Type:               | 95 Degree Inset Clip-On S/C |
| Hinge Included:           | Yes                         |
| Adjustable Legs:          | Not Applicable              |
| Fixings Included:         | Not Required                |
| Handle Style:             | Traditional                 |
| Waste Shroud:             | No                          |
| Handle Included:          | Yes                         |
| Handle Type:              | Knob                        |