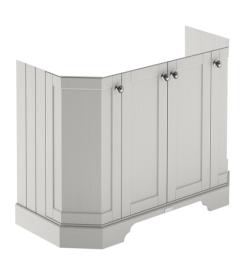

## **Packaging Details**

Barcode: 5056462602783

Sales Code: LON406 Description: 1000 4-Door Angled Basin Unit

| <b>Product Dimensions</b> |                             |
|---------------------------|-----------------------------|
| Height (mm):              | 810                         |
| Width (mm):               | 1036                        |
| Depth (mm):               | 473                         |
| Nett Weight (kg):         | 42.5                        |
| Packaging Dimensions      |                             |
| Height (mm):              | 850                         |
| Width (mm):               | 1055                        |
| Depth (mm):               | 510                         |
| Gross Weight (kg):        | 43.5                        |
| Packaging Data            |                             |
| Box Colour:               | Brown Cardboard Box         |
| Box Qty:                  | 1                           |
| Label Size:               | 150 x 100                   |
| Label Colour:             | White Label                 |
| Label Qty:                | 2                           |
| Outer Box Dimensions (If  | Applicable)                 |
| Height (mm):              |                             |
| Width (mm):               |                             |
| Depth (mm):               |                             |
| Gross Weight (kg):        |                             |
| Barcode:                  | 5056211871774               |
| Product Details           |                             |
| Country of Origin:        | Ireland                     |
| Fitting Instruction:      | No                          |
| CE & UKCA:                |                             |
| FSC Certified Materials:  | Yes                         |
| Colour:                   | Timeless Sand               |
| Construction Method:      | Cam & Wood Dowel            |
| Construction Type:        | Rigid                       |
| Cabinet Finish:           | Mdf Vinyl Smooth Matt       |
| Fascia Finish:            | Mdf Vinyl Smooth Matt       |
| Cabinet Thickness (mm):   | 18                          |
| Fascia Thickness (mm):    | 18                          |
| Drawer Included:          | No                          |
| Drawer Type:              | Not Applicable              |
| No of Shelves:            | 1                           |
| Hinge Type:               | 95 Degree Inset Clip-On S/C |
| Hinge Included:           | Yes                         |
| Adjustable Legs:          | Not Applicable              |
| Fixings Included:         | Not Required                |
| Handle Style:             | Traditional                 |
| Waste Shroud:             | No                          |
| Handle Included:          | Yes                         |
| Handle Type:              | Knob                        |