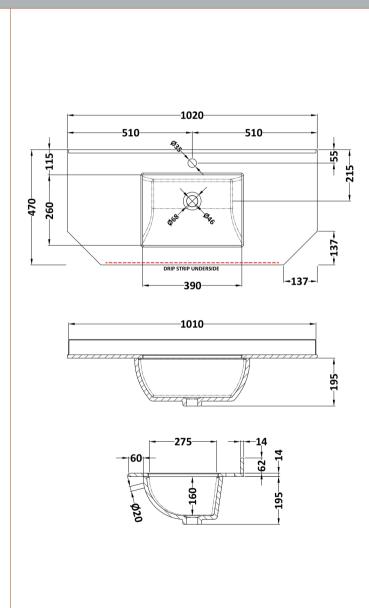

Sales Code: LOM270 Description: 1000 Single Bowl Angled Marble Top 1Th

| Product Dime        | nsions                                                   |
|---------------------|----------------------------------------------------------|
| Height (mm):        | 268                                                      |
| Width (mm):         | 1020                                                     |
| Depth (mm):         | 470                                                      |
| Nett Weight (kg):   | : 18                                                     |
| Packaging Din       | nensions                                                 |
| Height (mm):        | 250                                                      |
| Width (mm):         | 1100                                                     |
| Depth (mm):         | 580                                                      |
| Gross Weight (kg    | g): 18.5                                                 |
| Packaging Dat       | ta                                                       |
| Box Colour:         | White Cardboard Box                                      |
| Box Qty:            | 1                                                        |
| Label Size:         | 100 x 50                                                 |
| Label Colour:       | White Label                                              |
| Label Qty:          | 2                                                        |
| Outer Box Din       | nensions (If Applicable)                                 |
| Height (mm):        |                                                          |
| Width (mm):         |                                                          |
| Depth (mm):         |                                                          |
| Gross Weight (kg    | x):                                                      |
| Barcode:            | 5056211871606                                            |
| Product Detail      | ls                                                       |
| Country of Origin   | n: China                                                 |
| Fitting Instruction | n: No                                                    |
| Certification: CE   | E & UKCA: N/A WRAS: N/A WRAS No: N/A                     |
| Product Material:   | Vitreous China, Natural Marble                           |
| Fixing Supplied:    | No                                                       |
| <i>C</i> 11         |                                                          |
| Pans/Bidets:        | Trap Style: Not Applicable Includes Seat: Not Applicable |
| Seats:              | Seat Type: Not Applicable Material: Not Applicable       |
|                     | Function: Not Applicable Hinge Type: Not Applicable      |
|                     | Hinge Material: Not Applicable                           |
|                     |                                                          |
| Cisterns:           | Operating Type: Not Applicable Fittings: Not Applicable  |
|                     | Lever Type: Not Applicable                               |
|                     |                                                          |
| Basins:             | Tap Hole: One Taphole Chain Stay Hole: No                |
|                     | Template: Not Applicable Waste Type Reg: Slotted         |
|                     | Overflow Inc: Yes Overflow Cover: Yes                    |
|                     | Inner Bowl Depth (mm): 160mm                             |
|                     | * * *                                                    |