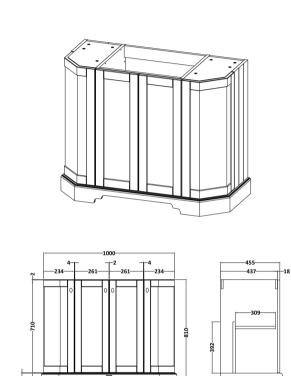

## **Packaging Details**

Barcode: 5056462602783

Sales Code: LON406 Description: 1000 4-Door Angled Basin Unit

| <b>Product Dimensions</b> |                             |
|---------------------------|-----------------------------|
| Height (mm):              | 810                         |
| Width (mm):               | 1036                        |
| Depth (mm):               | 473                         |
| Nett Weight (kg):         | 42.5                        |
| Packaging Dimensions      |                             |
| Height (mm):              | 850                         |
| Width (mm):               | 1055                        |
| Depth (mm):               | 510                         |
| Gross Weight (kg):        | 43.5                        |
| Packaging Data            |                             |
| Box Colour:               | Brown Cardboard Box         |
| Box Qty:                  | 1                           |
| Label Size:               | 150 x 100                   |
| Label Colour:             | White Label                 |
| Label Qty:                | 2                           |
| Outer Box Dimensions (If  | Applicable)                 |
| Height (mm):              |                             |
| Width (mm):               |                             |
| Depth (mm):               |                             |
| Gross Weight (kg):        |                             |
| Barcode:                  | 5056211871774               |
| Product Details           |                             |
| Country of Origin:        | Ireland                     |
| Fitting Instruction:      | No                          |
| CE & UKCA:                |                             |
| FSC Certified Materials:  | Yes                         |
| Colour:                   | Timeless Sand               |
| Construction Method:      | Cam & Wood Dowel            |
| Construction Type:        | Rigid                       |
| Cabinet Finish:           | Mdf Vinyl Smooth Matt       |
| Fascia Finish:            | Mdf Vinyl Smooth Matt       |
| Cabinet Thickness (mm):   | 18                          |
| Fascia Thickness (mm):    | 18                          |
| Drawer Included:          | No                          |
| Drawer Type:              | Not Applicable              |
| No of Shelves:            | 1                           |
| Hinge Type:               | 95 Degree Inset Clip-On S/C |
| Hinge Included:           | Yes                         |
| Adjustable Legs:          | Not Applicable              |
| Fixings Included:         | Not Required                |
| Handle Style:             | Traditional                 |
| Waste Shroud:             | No                          |
| Handle Included:          | Yes                         |
| Handle Type:              | Knob                        |