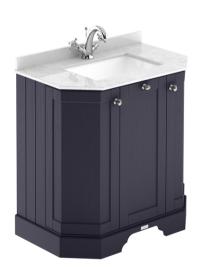

## ROXOR

Sales Code: LOF317 Description: 750 3-Door Angled Unit & Marble Top 1Th

## **Packaging Details**

Barcode: 5056462602578

Sales Code: LON304 Description: 750 3-Door Angled Basin Unit

| Product Dimensions         |                             |  |  |
|----------------------------|-----------------------------|--|--|
|                            | 010                         |  |  |
| Height (mm):               | 810<br>786                  |  |  |
| Width (mm):                | 473                         |  |  |
| Depth (mm):                | 32.5                        |  |  |
| Nett Weight (kg):          | 32.5                        |  |  |
| Packaging Dimensions       |                             |  |  |
| Height (mm):               | 850                         |  |  |
| Width (mm):                | 805                         |  |  |
| Depth (mm):                | 510                         |  |  |
| Gross Weight (kg):         | 33                          |  |  |
| Packaging Data             |                             |  |  |
| Box Colour:                | Brown Cardboard Box         |  |  |
| Box Qty:                   | 1                           |  |  |
| Label Size:                | 150 x 100                   |  |  |
| Label Colour:              | White Label                 |  |  |
| Label Qty:                 | 2                           |  |  |
| Outer Box Dimensions (If A | Applicable)                 |  |  |
| Height (mm):               |                             |  |  |
| Width (mm):                |                             |  |  |
| Depth (mm):                |                             |  |  |
| Gross Weight (kg):         |                             |  |  |
| Barcode:                   | 5056211871811               |  |  |
| Product Details            |                             |  |  |
| Country of Origin:         | Ireland                     |  |  |
| Fitting Instruction:       | No                          |  |  |
| CE & UKCA:                 |                             |  |  |
| FSC Certified Materials:   | Yes                         |  |  |
| Colour:                    | Twilight Blue               |  |  |
| Construction Method:       | Cam & Wood Dowel            |  |  |
| Construction Type:         | Rigid                       |  |  |
| Cabinet Finish:            | Mdf Vinyl Smooth Matt       |  |  |
| Fascia Finish:             | Mdf Vinyl Smooth Matt       |  |  |
| Cabinet Thickness (mm):    | 18                          |  |  |
| Fascia Thickness (mm):     | 18                          |  |  |
| Drawer Included:           | No                          |  |  |
| Drawer Type:               | Not Applicable              |  |  |
| No of Shelves:             | 1                           |  |  |
| Hinge Type:                | 95 Degree Inset Clip-On S/C |  |  |
| Hinge Included:            | Yes                         |  |  |
| Adjustable Legs:           | Not Applicable              |  |  |
| Fixings Included:          | Not Required                |  |  |
| Handle Style:              | Traditional                 |  |  |
| Waste Shroud:              | No                          |  |  |
| Handle Included:           | Yes                         |  |  |
| Handle Type:               | Knob                        |  |  |
|                            |                             |  |  |