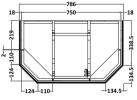

## **Packaging Details**

Barcode: 5056462602578

Sales Code: LON304 Description: 750 3-Door Angled Basin Unit

| Product Dimensions         |                             |  |  |
|----------------------------|-----------------------------|--|--|
|                            | 010                         |  |  |
| Height (mm):               | 810<br>786                  |  |  |
| Width (mm):                | 473                         |  |  |
| Depth (mm):                | 32.5                        |  |  |
| Nett Weight (kg):          | 32.5                        |  |  |
| Packaging Dimensions       |                             |  |  |
| Height (mm):               | 850                         |  |  |
| Width (mm):                | 805                         |  |  |
| Depth (mm):                | 510                         |  |  |
| Gross Weight (kg):         | 33                          |  |  |
| Packaging Data             |                             |  |  |
| Box Colour:                | Brown Cardboard Box         |  |  |
| Box Qty:                   | 1                           |  |  |
| Label Size:                | 150 x 100                   |  |  |
| Label Colour:              | White Label                 |  |  |
| Label Qty:                 | 2                           |  |  |
| Outer Box Dimensions (If A | Applicable)                 |  |  |
| Height (mm):               |                             |  |  |
| Width (mm):                |                             |  |  |
| Depth (mm):                |                             |  |  |
| Gross Weight (kg):         |                             |  |  |
| Barcode:                   | 5056211871811               |  |  |
| Product Details            |                             |  |  |
| Country of Origin:         | Ireland                     |  |  |
| Fitting Instruction:       | No                          |  |  |
| CE & UKCA:                 |                             |  |  |
| FSC Certified Materials:   | Yes                         |  |  |
| Colour:                    | Twilight Blue               |  |  |
| Construction Method:       | Cam & Wood Dowel            |  |  |
| Construction Type:         | Rigid                       |  |  |
| Cabinet Finish:            | Mdf Vinyl Smooth Matt       |  |  |
| Fascia Finish:             | Mdf Vinyl Smooth Matt       |  |  |
| Cabinet Thickness (mm):    | 18                          |  |  |
| Fascia Thickness (mm):     | 18                          |  |  |
| Drawer Included:           | No                          |  |  |
| Drawer Type:               | Not Applicable              |  |  |
| No of Shelves:             | 1                           |  |  |
| Hinge Type:                | 95 Degree Inset Clip-On S/C |  |  |
| Hinge Included:            | Yes                         |  |  |
| Adjustable Legs:           | Not Applicable              |  |  |
| Fixings Included:          | Not Required                |  |  |
| Handle Style:              | Traditional                 |  |  |
| Waste Shroud:              | No                          |  |  |
| Handle Included:           | Yes                         |  |  |
| Handle Type:               | Knob                        |  |  |
|                            |                             |  |  |