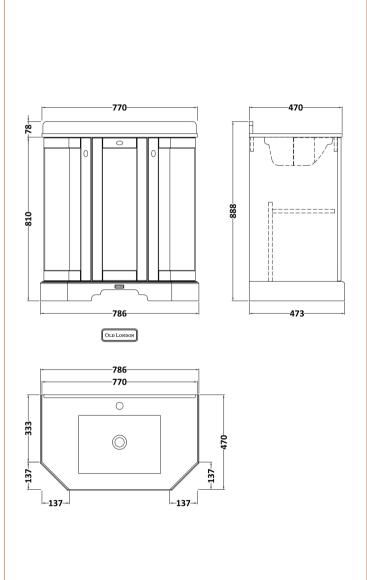

## **Packaging Details**

Barcode: 5056462602578

Sales Code: LON304 Description: 750 3-Door Angled Basin Unit

| Product Dimensions         |                             |  |  |
|----------------------------|-----------------------------|--|--|
|                            | 010                         |  |  |
| Height (mm):               | 810<br>786                  |  |  |
| Width (mm):                | 473                         |  |  |
| Depth (mm):                | 32.5                        |  |  |
| Nett Weight (kg):          | 32.5                        |  |  |
| Packaging Dimensions       |                             |  |  |
| Height (mm):               | 850                         |  |  |
| Width (mm):                | 805                         |  |  |
| Depth (mm):                | 510                         |  |  |
| Gross Weight (kg):         | 33                          |  |  |
| Packaging Data             |                             |  |  |
| Box Colour:                | Brown Cardboard Box         |  |  |
| Box Qty:                   | 1                           |  |  |
| Label Size:                | 150 x 100                   |  |  |
| Label Colour:              | White Label                 |  |  |
| Label Qty:                 | 2                           |  |  |
| Outer Box Dimensions (If A | Applicable)                 |  |  |
| Height (mm):               |                             |  |  |
| Width (mm):                |                             |  |  |
| Depth (mm):                |                             |  |  |
| Gross Weight (kg):         |                             |  |  |
| Barcode:                   | 5056211871811               |  |  |
| Product Details            |                             |  |  |
| Country of Origin:         | Ireland                     |  |  |
| Fitting Instruction:       | No                          |  |  |
| CE & UKCA:                 |                             |  |  |
| FSC Certified Materials:   | Yes                         |  |  |
| Colour:                    | Twilight Blue               |  |  |
| Construction Method:       | Cam & Wood Dowel            |  |  |
| Construction Type:         | Rigid                       |  |  |
| Cabinet Finish:            | Mdf Vinyl Smooth Matt       |  |  |
| Fascia Finish:             | Mdf Vinyl Smooth Matt       |  |  |
| Cabinet Thickness (mm):    | 18                          |  |  |
| Fascia Thickness (mm):     | 18                          |  |  |
| Drawer Included:           | No                          |  |  |
| Drawer Type:               | Not Applicable              |  |  |
| No of Shelves:             | 1                           |  |  |
| Hinge Type:                | 95 Degree Inset Clip-On S/C |  |  |
| Hinge Included:            | Yes                         |  |  |
| Adjustable Legs:           | Not Applicable              |  |  |
| Fixings Included:          | Not Required                |  |  |
| Handle Style:              | Traditional                 |  |  |
| Waste Shroud:              | No                          |  |  |
| Handle Included:           | Yes                         |  |  |
| Handle Type:               | Knob                        |  |  |
|                            |                             |  |  |

Sales Code: LOM264 Description: 750 Single Bowl Angled Marble Top 1Th

| <b>Product Dime</b>   | nsions                                |                              |                               |  |
|-----------------------|---------------------------------------|------------------------------|-------------------------------|--|
| Height (mm):          |                                       | 268                          |                               |  |
| Width (mm):           |                                       | 770                          |                               |  |
| Depth (mm):           |                                       | 470                          |                               |  |
| Nett Weight (kg):     |                                       | 18                           |                               |  |
| Packaging Din         | nensions                              |                              |                               |  |
| Height (mm):          |                                       | 250                          |                               |  |
| Width (mm):           |                                       | 860                          |                               |  |
| Depth (mm):           |                                       | 580                          |                               |  |
| Gross Weight (kg      | <u>;</u> ):                           | 18.5                         |                               |  |
| Packaging Dat         | ta                                    |                              |                               |  |
| Box Colour:           |                                       | White Cardl                  | board Box                     |  |
| Box Qty:              |                                       | 1                            |                               |  |
| Label Size:           |                                       | 100 x 50                     |                               |  |
| Label Colour:         |                                       | White Label                  |                               |  |
| Label Qty:            |                                       | 2                            |                               |  |
| <b>Outer Box Din</b>  | nensions (If Appl                     | licable)                     |                               |  |
| Height (mm):          |                                       |                              |                               |  |
| Width (mm):           |                                       |                              |                               |  |
| Depth (mm):           |                                       |                              |                               |  |
| Gross Weight (kg      | ;):                                   |                              |                               |  |
| Barcode:              |                                       | 5056211871                   | 1668                          |  |
| <b>Product Detail</b> | ls                                    |                              |                               |  |
| Country of Origin     | n:                                    | China                        |                               |  |
| Fitting Instruction   | n:                                    | No                           |                               |  |
| Certification: CE     | & UKCA: N/A                           | WRAS: N/A                    | WRAS No: N/A                  |  |
| Product Material:     |                                       | Vitreous Ch                  | ina, Natural Marble           |  |
| Fixing Supplied:      |                                       | No                           |                               |  |
|                       |                                       |                              |                               |  |
| Pans/Bidets:          | Trap Style: Not Ap                    | plicable                     | Includes Seat: Not Applicable |  |
| Seats:                | Seat Type: Not Ap                     | plicable                     | Material: Not Applicable      |  |
|                       |                                       | plicable                     | Hinge Type: Not Applicable    |  |
|                       | Hinge Material: No                    | t Applicable                 |                               |  |
|                       |                                       |                              |                               |  |
| Cisterns:             | Operating Type: N                     | ot Applicabl                 | e Fittings: Not Applicable    |  |
|                       |                                       |                              |                               |  |
|                       |                                       |                              |                               |  |
| Basins:               | Tap Hole: One Tap                     |                              | Chain Stay Hole: No           |  |
|                       | Template: Not App                     | licable                      | Waste Type Req: Slotted       |  |
|                       | Overflow Inc: Yes Overflow Cover: Yes |                              |                               |  |
|                       | Inner Bowl Depth (                    | Inner Bowl Depth (mm): 160mm |                               |  |