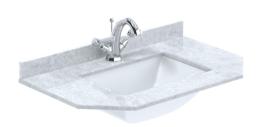

Sales Code: LOM264 Description: 750 Single Bowl Angled Marble Top 1Th

| <b>Product Dime</b>   | nsions                                |                              |                               |  |
|-----------------------|---------------------------------------|------------------------------|-------------------------------|--|
| Height (mm):          |                                       | 268                          |                               |  |
| Width (mm):           |                                       | 770                          |                               |  |
| Depth (mm):           |                                       | 470                          |                               |  |
| Nett Weight (kg):     |                                       | 18                           |                               |  |
| Packaging Din         | nensions                              |                              |                               |  |
| Height (mm):          |                                       | 250                          |                               |  |
| Width (mm):           |                                       | 860                          |                               |  |
| Depth (mm):           |                                       | 580                          |                               |  |
| Gross Weight (kg      | <u>;</u> ):                           | 18.5                         |                               |  |
| Packaging Dat         | ta                                    |                              |                               |  |
| Box Colour:           |                                       | White Cardl                  | board Box                     |  |
| Box Qty:              |                                       | 1                            |                               |  |
| Label Size:           |                                       | 100 x 50                     |                               |  |
| Label Colour:         |                                       | White Label                  |                               |  |
| Label Qty:            |                                       | 2                            |                               |  |
| <b>Outer Box Din</b>  | nensions (If Appl                     | licable)                     |                               |  |
| Height (mm):          |                                       |                              |                               |  |
| Width (mm):           |                                       |                              |                               |  |
| Depth (mm):           |                                       |                              |                               |  |
| Gross Weight (kg      | ;):                                   |                              |                               |  |
| Barcode:              |                                       | 5056211871                   | 1668                          |  |
| <b>Product Detail</b> | ls                                    |                              |                               |  |
| Country of Origin     | n:                                    | China                        |                               |  |
| Fitting Instruction   | n:                                    | No                           |                               |  |
| Certification: CE     | & UKCA: N/A                           | WRAS: N/A                    | WRAS No: N/A                  |  |
| Product Material:     |                                       | Vitreous Ch                  | ina, Natural Marble           |  |
| Fixing Supplied:      |                                       | No                           |                               |  |
|                       |                                       |                              |                               |  |
| Pans/Bidets:          | Trap Style: Not Ap                    | plicable                     | Includes Seat: Not Applicable |  |
| Seats:                | Seat Type: Not Ap                     | plicable                     | Material: Not Applicable      |  |
|                       |                                       | plicable                     | Hinge Type: Not Applicable    |  |
|                       | Hinge Material: No                    | t Applicable                 |                               |  |
|                       |                                       |                              |                               |  |
| Cisterns:             | Operating Type: N                     | ot Applicabl                 | e Fittings: Not Applicable    |  |
|                       |                                       |                              |                               |  |
|                       |                                       |                              |                               |  |
| Basins:               | Tap Hole: One Tap                     |                              | Chain Stay Hole: No           |  |
|                       | Template: Not App                     | licable                      | Waste Type Req: Slotted       |  |
|                       | Overflow Inc: Yes Overflow Cover: Yes |                              |                               |  |
|                       | Inner Bowl Depth (                    | Inner Bowl Depth (mm): 160mm |                               |  |