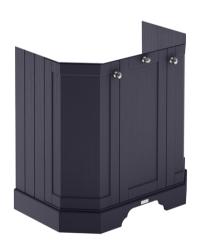

## **Packaging Details**

Barcode: 5056462602578

Sales Code: LON304 Description: 750 3-Door Angled Basin Unit

| Product Dimensions         |                             |  |  |
|----------------------------|-----------------------------|--|--|
|                            | 010                         |  |  |
| Height (mm):               | 810<br>786                  |  |  |
| Width (mm):                | 473                         |  |  |
| Depth (mm):                | 32.5                        |  |  |
| Nett Weight (kg):          | 32.5                        |  |  |
| Packaging Dimensions       |                             |  |  |
| Height (mm):               | 850                         |  |  |
| Width (mm):                | 805                         |  |  |
| Depth (mm):                | 510                         |  |  |
| Gross Weight (kg):         | 33                          |  |  |
| Packaging Data             |                             |  |  |
| Box Colour:                | Brown Cardboard Box         |  |  |
| Box Qty:                   | 1                           |  |  |
| Label Size:                | 150 x 100                   |  |  |
| Label Colour:              | White Label                 |  |  |
| Label Qty:                 | 2                           |  |  |
| Outer Box Dimensions (If A | Applicable)                 |  |  |
| Height (mm):               |                             |  |  |
| Width (mm):                |                             |  |  |
| Depth (mm):                |                             |  |  |
| Gross Weight (kg):         |                             |  |  |
| Barcode:                   | 5056211871811               |  |  |
| Product Details            |                             |  |  |
| Country of Origin:         | Ireland                     |  |  |
| Fitting Instruction:       | No                          |  |  |
| CE & UKCA:                 |                             |  |  |
| FSC Certified Materials:   | Yes                         |  |  |
| Colour:                    | Twilight Blue               |  |  |
| Construction Method:       | Cam & Wood Dowel            |  |  |
| Construction Type:         | Rigid                       |  |  |
| Cabinet Finish:            | Mdf Vinyl Smooth Matt       |  |  |
| Fascia Finish:             | Mdf Vinyl Smooth Matt       |  |  |
| Cabinet Thickness (mm):    | 18                          |  |  |
| Fascia Thickness (mm):     | 18                          |  |  |
| Drawer Included:           | No                          |  |  |
| Drawer Type:               | Not Applicable              |  |  |
| No of Shelves:             | 1                           |  |  |
| Hinge Type:                | 95 Degree Inset Clip-On S/C |  |  |
| Hinge Included:            | Yes                         |  |  |
| Adjustable Legs:           | Not Applicable              |  |  |
| Fixings Included:          | Not Required                |  |  |
| Handle Style:              | Traditional                 |  |  |
| Waste Shroud:              | No                          |  |  |
| Handle Included:           | Yes                         |  |  |
| Handle Type:               | Knob                        |  |  |
|                            |                             |  |  |