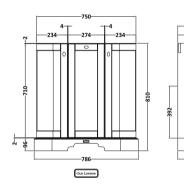

## **Packaging Details**

Barcode: 5056462602578

Sales Code: LON304 Description: 750 3-Door Angled Basin Unit

| Product Dimensions         |                             |  |  |
|----------------------------|-----------------------------|--|--|
|                            | 010                         |  |  |
| Height (mm):               | 810<br>786                  |  |  |
| Width (mm):                | 473                         |  |  |
| Depth (mm):                | 32.5                        |  |  |
| Nett Weight (kg):          | 32.5                        |  |  |
| Packaging Dimensions       |                             |  |  |
| Height (mm):               | 850                         |  |  |
| Width (mm):                | 805                         |  |  |
| Depth (mm):                | 510                         |  |  |
| Gross Weight (kg):         | 33                          |  |  |
| Packaging Data             |                             |  |  |
| Box Colour:                | Brown Cardboard Box         |  |  |
| Box Qty:                   | 1                           |  |  |
| Label Size:                | 150 x 100                   |  |  |
| Label Colour:              | White Label                 |  |  |
| Label Qty:                 | 2                           |  |  |
| Outer Box Dimensions (If A | Applicable)                 |  |  |
| Height (mm):               |                             |  |  |
| Width (mm):                |                             |  |  |
| Depth (mm):                |                             |  |  |
| Gross Weight (kg):         |                             |  |  |
| Barcode:                   | 5056211871811               |  |  |
| Product Details            |                             |  |  |
| Country of Origin:         | Ireland                     |  |  |
| Fitting Instruction:       | No                          |  |  |
| CE & UKCA:                 |                             |  |  |
| FSC Certified Materials:   | Yes                         |  |  |
| Colour:                    | Twilight Blue               |  |  |
| Construction Method:       | Cam & Wood Dowel            |  |  |
| Construction Type:         | Rigid                       |  |  |
| Cabinet Finish:            | Mdf Vinyl Smooth Matt       |  |  |
| Fascia Finish:             | Mdf Vinyl Smooth Matt       |  |  |
| Cabinet Thickness (mm):    | 18                          |  |  |
| Fascia Thickness (mm):     | 18                          |  |  |
| Drawer Included:           | No                          |  |  |
| Drawer Type:               | Not Applicable              |  |  |
| No of Shelves:             | 1                           |  |  |
| Hinge Type:                | 95 Degree Inset Clip-On S/C |  |  |
| Hinge Included:            | Yes                         |  |  |
| Adjustable Legs:           | Not Applicable              |  |  |
| Fixings Included:          | Not Required                |  |  |
| Handle Style:              | Traditional                 |  |  |
| Waste Shroud:              | No                          |  |  |
| Handle Included:           | Yes                         |  |  |
| Handle Type:               | Knob                        |  |  |
|                            |                             |  |  |