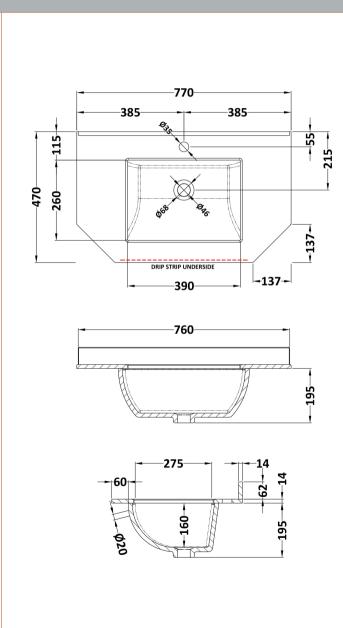

Sales Code: LOM264 Description: 750 Single Bowl Angled Marble Top 1Th

| <b>Product Dime</b>   | nsions                                |                              |                               |  |
|-----------------------|---------------------------------------|------------------------------|-------------------------------|--|
| Height (mm):          |                                       | 268                          |                               |  |
| Width (mm):           |                                       | 770                          |                               |  |
| Depth (mm):           |                                       | 470                          |                               |  |
| Nett Weight (kg):     |                                       | 18                           |                               |  |
| Packaging Din         | nensions                              |                              |                               |  |
| Height (mm):          |                                       | 250                          |                               |  |
| Width (mm):           |                                       | 860                          |                               |  |
| Depth (mm):           |                                       | 580                          |                               |  |
| Gross Weight (kg      | <u>;</u> ):                           | 18.5                         |                               |  |
| Packaging Dat         | ta                                    |                              |                               |  |
| Box Colour:           |                                       | White Cardl                  | board Box                     |  |
| Box Qty:              |                                       | 1                            |                               |  |
| Label Size:           |                                       | 100 x 50                     |                               |  |
| Label Colour:         |                                       | White Label                  |                               |  |
| Label Qty:            |                                       | 2                            |                               |  |
| <b>Outer Box Din</b>  | nensions (If Appl                     | licable)                     |                               |  |
| Height (mm):          |                                       |                              |                               |  |
| Width (mm):           |                                       |                              |                               |  |
| Depth (mm):           |                                       |                              |                               |  |
| Gross Weight (kg      | ;):                                   |                              |                               |  |
| Barcode:              |                                       | 5056211871                   | 1668                          |  |
| <b>Product Detail</b> | ls                                    |                              |                               |  |
| Country of Origin     | n:                                    | China                        |                               |  |
| Fitting Instruction   | n:                                    | No                           |                               |  |
| Certification: CE     | & UKCA: N/A                           | WRAS: N/A                    | WRAS No: N/A                  |  |
| Product Material:     |                                       | Vitreous Ch                  | ina, Natural Marble           |  |
| Fixing Supplied:      |                                       | No                           |                               |  |
|                       |                                       |                              |                               |  |
| Pans/Bidets:          | Trap Style: Not Ap                    | plicable                     | Includes Seat: Not Applicable |  |
| Seats:                | Seat Type: Not Ap                     | plicable                     | Material: Not Applicable      |  |
|                       |                                       | plicable                     | Hinge Type: Not Applicable    |  |
|                       | Hinge Material: No                    | t Applicable                 |                               |  |
|                       |                                       |                              |                               |  |
| Cisterns:             | Operating Type: N                     | ot Applicabl                 | e Fittings: Not Applicable    |  |
|                       |                                       |                              |                               |  |
|                       |                                       |                              |                               |  |
| Basins:               | Tap Hole: One Tap                     |                              | Chain Stay Hole: No           |  |
|                       | Template: Not App                     | licable                      | Waste Type Req: Slotted       |  |
|                       | Overflow Inc: Yes Overflow Cover: Yes |                              |                               |  |
|                       | Inner Bowl Depth (                    | Inner Bowl Depth (mm): 160mm |                               |  |