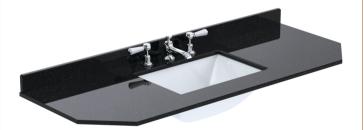

## TECHNICAL DATA SHEET

ROXOR

Sales Code: LOM278

**Description:** 1200 Single Bowl Angled Marble Top 3Th

| Product Dime        | isions                                                                                                   |  |
|---------------------|----------------------------------------------------------------------------------------------------------|--|
| Height (mm):        | 268                                                                                                      |  |
| Width (mm):         | 1220                                                                                                     |  |
| Depth (mm):         | 470                                                                                                      |  |
| Nett Weight (kg):   | 27.5                                                                                                     |  |
| Packaging Din       | nensions                                                                                                 |  |
| Height (mm):        | 250                                                                                                      |  |
| Width (mm):         | 1300                                                                                                     |  |
| Depth (mm):         | 580                                                                                                      |  |
| Gross Weight (kg    | ): 28                                                                                                    |  |
| Packaging Dat       | a                                                                                                        |  |
| Box Colour:         | White Cardboard Box                                                                                      |  |
| Box Qty:            | 1                                                                                                        |  |
| Label Size:         | 100 x 50                                                                                                 |  |
| Label Colour:       | White Label                                                                                              |  |
| Label Qty:          | 2                                                                                                        |  |
| Outer Box Din       | nensions (If Applicable)                                                                                 |  |
| Height (mm):        |                                                                                                          |  |
| Width (mm):         |                                                                                                          |  |
| Depth (mm):         |                                                                                                          |  |
| Gross Weight (kg    | ):                                                                                                       |  |
| Barcode:            | 5056211871521                                                                                            |  |
| Product Detail      | s                                                                                                        |  |
| Country of Origir   |                                                                                                          |  |
| Fitting Instruction |                                                                                                          |  |
| Certification: CE   | & UKCA: N/A WRAS: N/A WRAS No: N/A                                                                       |  |
| Product Material:   | Vitreous China, Natural Marble                                                                           |  |
| Fixing Supplied:    | No                                                                                                       |  |
|                     |                                                                                                          |  |
| Pans/Bidets:        | Trap Style: Not Applicable Includes Seat: Not Applicable                                                 |  |
| Q                   | Soot Tyme: Net Applicable Metail, Net to the                                                             |  |
| Seats:              | Seat Type: Not Applicable Material: Not Applicable   Function: Not Applicable Hinge Type: Not Applicable |  |
|                     | Function: Not Applicable Hinge Type: Not Applicable<br>Hinge Material: Not Applicable                    |  |
|                     | Thige Material. NOT Applicable                                                                           |  |
| Cisterns:           | Operating Type: Not Applicable Fittings: Not Applicable                                                  |  |
|                     | Lever Type: Not Applicable                                                                               |  |
|                     |                                                                                                          |  |
| Basins:             | Tap Hole: Three Tapholes Chain Stay Hole: No                                                             |  |
|                     | Template: Not Applicable Waste Type Req: Slotted                                                         |  |
|                     | Overflow Inc: Yes Overflow Cover: Yes                                                                    |  |
|                     | Inner Bowl Depth (mm): 160mm                                                                             |  |