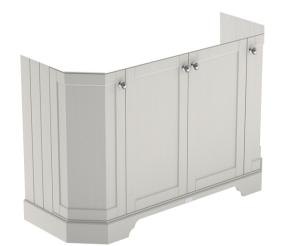

## FURNITURE

Sales Code: LON408

Description: 1200 4-Door Angled Basin Unit

| Product Dimensions       |                             |
|--------------------------|-----------------------------|
| Height (mm):             | 810                         |
| Width (mm):              | 1236                        |
| Depth (mm):              | 473                         |
| Nett Weight (kg):        | 54.5                        |
| Packaging Dimensions     |                             |
| Height (mm):             | 840                         |
| Width (mm):              | 1252                        |
| Depth (mm):              | 511                         |
| Gross Weight (kg):       | 55                          |
| Packaging Data           |                             |
| Box Colour:              | Brown Cardboard Box         |
| Box Qty:                 | 1                           |
| Label Size:              | 150 x 100                   |
| Label Colour:            | White Label                 |
| Label Qty:               | 2                           |
| Outer Box Dimensions (If | Applicable)                 |
| Height (mm):             | 11 7                        |
| Width (mm):              |                             |
| Depth (mm):              |                             |
| Gross Weight (kg):       |                             |
| Barcode:                 | 5056211871743               |
| Product Details          |                             |
| Country of Origin:       | Ireland                     |
| Fitting Instruction:     | No                          |
| CE & UKCA:               |                             |
| FSC Certified Materials: | Yes                         |
| Colour:                  | Timeless Sand               |
| Construction Method:     | Cam & Wood Dowel            |
| Construction Type:       | Rigid                       |
| Cabinet Finish:          | Mdf Vinyl Smooth Matt       |
| Fascia Finish:           | Mdf Vinyl Smooth Matt       |
| Cabinet Thickness (mm):  | 18                          |
| Fascia Thickness (mm):   | 18                          |
| Drawer Included:         | No                          |
| Drawer Type:             | Not Applicable              |
| No of Shelves:           | 2                           |
| Hinge Type:              | 95 Degree Inset Clip-On S/C |
| Hinge Included:          | Yes                         |
| Adjustable Legs:         | Not Applicable              |
| Fixings Included:        | Not Required                |
| Handle Style:            | Traditional                 |
| Waste Shroud:            | No                          |
| Handle Included:         | Yes                         |
| Handle Type:             | Knob                        |