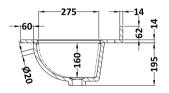

## TECHNICAL DATA SHEET

ROXOR

Sales Code: LOM278

**Description:** 1200 Single Bowl Angled Marble Top 3Th

| Product Dime        | isions                                                                                                   |  |
|---------------------|----------------------------------------------------------------------------------------------------------|--|
| Height (mm):        | 268                                                                                                      |  |
| Width (mm):         | 1220                                                                                                     |  |
| Depth (mm):         | 470                                                                                                      |  |
| Nett Weight (kg):   | 27.5                                                                                                     |  |
| Packaging Din       | nensions                                                                                                 |  |
| Height (mm):        | 250                                                                                                      |  |
| Width (mm):         | 1300                                                                                                     |  |
| Depth (mm):         | 580                                                                                                      |  |
| Gross Weight (kg    | ): 28                                                                                                    |  |
| Packaging Dat       | a                                                                                                        |  |
| Box Colour:         | White Cardboard Box                                                                                      |  |
| Box Qty:            | 1                                                                                                        |  |
| Label Size:         | 100 x 50                                                                                                 |  |
| Label Colour:       | White Label                                                                                              |  |
| Label Qty:          | 2                                                                                                        |  |
| Outer Box Din       | nensions (If Applicable)                                                                                 |  |
| Height (mm):        |                                                                                                          |  |
| Width (mm):         |                                                                                                          |  |
| Depth (mm):         |                                                                                                          |  |
| Gross Weight (kg    | ):                                                                                                       |  |
| Barcode:            | 5056211871521                                                                                            |  |
| Product Detail      | s                                                                                                        |  |
| Country of Origir   |                                                                                                          |  |
| Fitting Instruction |                                                                                                          |  |
| Certification: CE   | & UKCA: N/A WRAS: N/A WRAS No: N/A                                                                       |  |
| Product Material:   | Vitreous China, Natural Marble                                                                           |  |
| Fixing Supplied:    | No                                                                                                       |  |
|                     |                                                                                                          |  |
| Pans/Bidets:        | Trap Style: Not Applicable Includes Seat: Not Applicable                                                 |  |
| Q                   | Soot Tyme: Net Applicable Metail, Net to the                                                             |  |
| Seats:              | Seat Type: Not Applicable Material: Not Applicable   Function: Not Applicable Hinge Type: Not Applicable |  |
|                     | Function: Not Applicable Hinge Type: Not Applicable<br>Hinge Material: Not Applicable                    |  |
|                     | Thige Material. NOT Applicable                                                                           |  |
| Cisterns:           | Operating Type: Not Applicable Fittings: Not Applicable                                                  |  |
|                     | Lever Type: Not Applicable                                                                               |  |
|                     |                                                                                                          |  |
| Basins:             | Tap Hole: Three Tapholes Chain Stay Hole: No                                                             |  |
|                     | Template: Not Applicable Waste Type Req: Slotted                                                         |  |
|                     | Overflow Inc: Yes Overflow Cover: Yes                                                                    |  |
|                     | Inner Bowl Depth (mm): 160mm                                                                             |  |