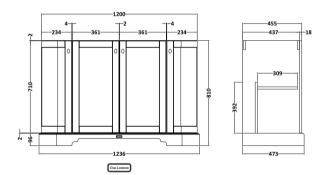

## FURNITURE

Sales Code: LON408

Description: 1200 4-Door Angled Basin Unit

| Product Dimensions       |                             |
|--------------------------|-----------------------------|
| Height (mm):             | 810                         |
| Width (mm):              | 1236                        |
| Depth (mm):              | 473                         |
| Nett Weight (kg):        | 54.5                        |
| Packaging Dimensions     |                             |
| Height (mm):             | 840                         |
| Width (mm):              | 1252                        |
| Depth (mm):              | 511                         |
| Gross Weight (kg):       | 55                          |
| Packaging Data           |                             |
| Box Colour:              | Brown Cardboard Box         |
| Box Qty:                 | 1                           |
| Label Size:              | 150 x 100                   |
| Label Colour:            | White Label                 |
| Label Qty:               | 2                           |
| Outer Box Dimensions (If | Applicable)                 |
| Height (mm):             | 11 7                        |
| Width (mm):              |                             |
| Depth (mm):              |                             |
| Gross Weight (kg):       |                             |
| Barcode:                 | 5056211871743               |
| Product Details          |                             |
| Country of Origin:       | Ireland                     |
| Fitting Instruction:     | No                          |
| CE & UKCA:               |                             |
| FSC Certified Materials: | Yes                         |
| Colour:                  | Timeless Sand               |
| Construction Method:     | Cam & Wood Dowel            |
| Construction Type:       | Rigid                       |
| Cabinet Finish:          | Mdf Vinyl Smooth Matt       |
| Fascia Finish:           | Mdf Vinyl Smooth Matt       |
| Cabinet Thickness (mm):  | 18                          |
| Fascia Thickness (mm):   | 18                          |
| Drawer Included:         | No                          |
| Drawer Type:             | Not Applicable              |
| No of Shelves:           | 2                           |
| Hinge Type:              | 95 Degree Inset Clip-On S/C |
| Hinge Included:          | Yes                         |
| Adjustable Legs:         | Not Applicable              |
| Fixings Included:        | Not Required                |
| Handle Style:            | Traditional                 |
| Waste Shroud:            | No                          |
| Handle Included:         | Yes                         |
| Handle Type:             | Knob                        |