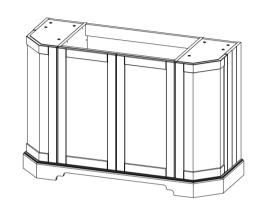

## FURNITURE

Sales Code: LON408

Description: 1200 4-Door Angled Basin Unit

| Product Dimensions       |                             |
|--------------------------|-----------------------------|
| Height (mm):             | 810                         |
| Width (mm):              | 1236                        |
| Depth (mm):              | 473                         |
| Nett Weight (kg):        | 54.5                        |
| Packaging Dimensions     |                             |
| Height (mm):             | 840                         |
| Width (mm):              | 1252                        |
| Depth (mm):              | 511                         |
| Gross Weight (kg):       | 55                          |
| Packaging Data           |                             |
| Box Colour:              | Brown Cardboard Box         |
| Box Qty:                 | 1                           |
| Label Size:              | 150 x 100                   |
| Label Colour:            | White Label                 |
| Label Qty:               | 2                           |
| Outer Box Dimensions (If | Applicable)                 |
| Height (mm):             | 11 7                        |
| Width (mm):              |                             |
| Depth (mm):              |                             |
| Gross Weight (kg):       |                             |
| Barcode:                 | 5056211871743               |
| Product Details          |                             |
| Country of Origin:       | Ireland                     |
| Fitting Instruction:     | No                          |
| CE & UKCA:               |                             |
| FSC Certified Materials: | Yes                         |
| Colour:                  | Timeless Sand               |
| Construction Method:     | Cam & Wood Dowel            |
| Construction Type:       | Rigid                       |
| Cabinet Finish:          | Mdf Vinyl Smooth Matt       |
| Fascia Finish:           | Mdf Vinyl Smooth Matt       |
| Cabinet Thickness (mm):  | 18                          |
| Fascia Thickness (mm):   | 18                          |
| Drawer Included:         | No                          |
| Drawer Type:             | Not Applicable              |
| No of Shelves:           | 2                           |
| Hinge Type:              | 95 Degree Inset Clip-On S/C |
| Hinge Included:          | Yes                         |
| Adjustable Legs:         | Not Applicable              |
| Fixings Included:        | Not Required                |
| Handle Style:            | Traditional                 |
| Waste Shroud:            | No                          |
| Handle Included:         | Yes                         |
| Handle Type:             | Knob                        |