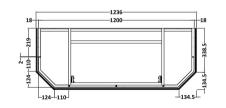

## FURNITURE

Sales Code: LON408

Description: 1200 4-Door Angled Basin Unit

| Product Dimensions       |                             |
|--------------------------|-----------------------------|
| Height (mm):             | 810                         |
| Width (mm):              | 1236                        |
| Depth (mm):              | 473                         |
| Nett Weight (kg):        | 54.5                        |
| Packaging Dimensions     |                             |
| Height (mm):             | 840                         |
| Width (mm):              | 1252                        |
| Depth (mm):              | 511                         |
| Gross Weight (kg):       | 55                          |
| Packaging Data           |                             |
| Box Colour:              | Brown Cardboard Box         |
| Box Qty:                 | 1                           |
| Label Size:              | 150 x 100                   |
| Label Colour:            | White Label                 |
| Label Qty:               | 2                           |
| Outer Box Dimensions (If | Applicable)                 |
| Height (mm):             | 11 7                        |
| Width (mm):              |                             |
| Depth (mm):              |                             |
| Gross Weight (kg):       |                             |
| Barcode:                 | 5056211871743               |
| Product Details          |                             |
| Country of Origin:       | Ireland                     |
| Fitting Instruction:     | No                          |
| CE & UKCA:               |                             |
| FSC Certified Materials: | Yes                         |
| Colour:                  | Timeless Sand               |
| Construction Method:     | Cam & Wood Dowel            |
| Construction Type:       | Rigid                       |
| Cabinet Finish:          | Mdf Vinyl Smooth Matt       |
| Fascia Finish:           | Mdf Vinyl Smooth Matt       |
| Cabinet Thickness (mm):  | 18                          |
| Fascia Thickness (mm):   | 18                          |
| Drawer Included:         | No                          |
| Drawer Type:             | Not Applicable              |
| No of Shelves:           | 2                           |
| Hinge Type:              | 95 Degree Inset Clip-On S/C |
| Hinge Included:          | Yes                         |
| Adjustable Legs:         | Not Applicable              |
| Fixings Included:        | Not Required                |
| Handle Style:            | Traditional                 |
| Waste Shroud:            | No                          |
| Handle Included:         | Yes                         |
| Handle Type:             | Knob                        |