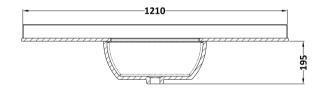

## TECHNICAL DATA SHEET

ROXOR

Sales Code: LOM278

**Description:** 1200 Single Bowl Angled Marble Top 3Th

| Product Dime        | isions                                                                                                   |  |
|---------------------|----------------------------------------------------------------------------------------------------------|--|
| Height (mm):        | 268                                                                                                      |  |
| Width (mm):         | 1220                                                                                                     |  |
| Depth (mm):         | 470                                                                                                      |  |
| Nett Weight (kg):   | 27.5                                                                                                     |  |
| Packaging Din       | nensions                                                                                                 |  |
| Height (mm):        | 250                                                                                                      |  |
| Width (mm):         | 1300                                                                                                     |  |
| Depth (mm):         | 580                                                                                                      |  |
| Gross Weight (kg    | ): 28                                                                                                    |  |
| Packaging Dat       | a                                                                                                        |  |
| Box Colour:         | White Cardboard Box                                                                                      |  |
| Box Qty:            | 1                                                                                                        |  |
| Label Size:         | 100 x 50                                                                                                 |  |
| Label Colour:       | White Label                                                                                              |  |
| Label Qty:          | 2                                                                                                        |  |
| Outer Box Din       | nensions (If Applicable)                                                                                 |  |
| Height (mm):        |                                                                                                          |  |
| Width (mm):         |                                                                                                          |  |
| Depth (mm):         |                                                                                                          |  |
| Gross Weight (kg    | ):                                                                                                       |  |
| Barcode:            | 5056211871521                                                                                            |  |
| Product Detail      | s                                                                                                        |  |
| Country of Origir   |                                                                                                          |  |
| Fitting Instruction |                                                                                                          |  |
| Certification: CE   | & UKCA: N/A WRAS: N/A WRAS No: N/A                                                                       |  |
| Product Material:   | Vitreous China, Natural Marble                                                                           |  |
| Fixing Supplied:    | No                                                                                                       |  |
|                     |                                                                                                          |  |
| Pans/Bidets:        | Trap Style: Not Applicable Includes Seat: Not Applicable                                                 |  |
| Q                   | Soot Tyme: Net Applicable Metail, Net to the                                                             |  |
| Seats:              | Seat Type: Not Applicable Material: Not Applicable   Function: Not Applicable Hinge Type: Not Applicable |  |
|                     | Function: Not Applicable Hinge Type: Not Applicable<br>Hinge Material: Not Applicable                    |  |
|                     | Thige Material. NOT Applicable                                                                           |  |
| Cisterns:           | Operating Type: Not Applicable Fittings: Not Applicable                                                  |  |
|                     | Lever Type: Not Applicable                                                                               |  |
|                     |                                                                                                          |  |
| Basins:             | Tap Hole: Three Tapholes Chain Stay Hole: No                                                             |  |
|                     | Template: Not Applicable Waste Type Req: Slotted                                                         |  |
|                     | Overflow Inc: Yes Overflow Cover: Yes                                                                    |  |
|                     | Inner Bowl Depth (mm): 160mm                                                                             |  |