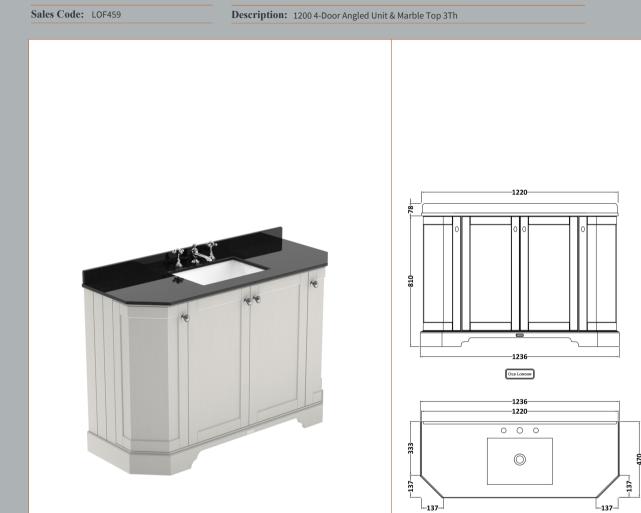

## FURNITURE

Sales Code: LON408

Description: 1200 4-Door Angled Basin Unit

| Product Dimensions       |                             |
|--------------------------|-----------------------------|
| Height (mm):             | 810                         |
| Width (mm):              | 1236                        |
| Depth (mm):              | 473                         |
| Nett Weight (kg):        | 54.5                        |
| Packaging Dimensions     |                             |
| Height (mm):             | 840                         |
| Width (mm):              | 1252                        |
| Depth (mm):              | 511                         |
| Gross Weight (kg):       | 55                          |
| Packaging Data           |                             |
| Box Colour:              | Brown Cardboard Box         |
| Box Qty:                 | 1                           |
| Label Size:              | 150 x 100                   |
| Label Colour:            | White Label                 |
| Label Qty:               | 2                           |
| Outer Box Dimensions (If | Applicable)                 |
| Height (mm):             | 11 7                        |
| Width (mm):              |                             |
| Depth (mm):              |                             |
| Gross Weight (kg):       |                             |
| Barcode:                 | 5056211871743               |
| Product Details          |                             |
| Country of Origin:       | Ireland                     |
| Fitting Instruction:     | No                          |
| CE & UKCA:               |                             |
| FSC Certified Materials: | Yes                         |
| Colour:                  | Timeless Sand               |
| Construction Method:     | Cam & Wood Dowel            |
| Construction Type:       | Rigid                       |
| Cabinet Finish:          | Mdf Vinyl Smooth Matt       |
| Fascia Finish:           | Mdf Vinyl Smooth Matt       |
| Cabinet Thickness (mm):  | 18                          |
| Fascia Thickness (mm):   | 18                          |
| Drawer Included:         | No                          |
| Drawer Type:             | Not Applicable              |
| No of Shelves:           | 2                           |
| Hinge Type:              | 95 Degree Inset Clip-On S/C |
| Hinge Included:          | Yes                         |
| Adjustable Legs:         | Not Applicable              |
| Fixings Included:        | Not Required                |
| Handle Style:            | Traditional                 |
| Waste Shroud:            | No                          |
| Handle Included:         | Yes                         |
| Handle Type:             | Knob                        |

## TECHNICAL DATA SHEET

ROXOR

Sales Code: LOM278

**Description:** 1200 Single Bowl Angled Marble Top 3Th

| Product Dime        | isions                                                                                                   |  |
|---------------------|----------------------------------------------------------------------------------------------------------|--|
| Height (mm):        | 268                                                                                                      |  |
| Width (mm):         | 1220                                                                                                     |  |
| Depth (mm):         | 470                                                                                                      |  |
| Nett Weight (kg):   | 27.5                                                                                                     |  |
| Packaging Din       | nensions                                                                                                 |  |
| Height (mm):        | 250                                                                                                      |  |
| Width (mm):         | 1300                                                                                                     |  |
| Depth (mm):         | 580                                                                                                      |  |
| Gross Weight (kg    | ): 28                                                                                                    |  |
| Packaging Dat       | a                                                                                                        |  |
| Box Colour:         | White Cardboard Box                                                                                      |  |
| Box Qty:            | 1                                                                                                        |  |
| Label Size:         | 100 x 50                                                                                                 |  |
| Label Colour:       | White Label                                                                                              |  |
| Label Qty:          | 2                                                                                                        |  |
| Outer Box Din       | nensions (If Applicable)                                                                                 |  |
| Height (mm):        |                                                                                                          |  |
| Width (mm):         |                                                                                                          |  |
| Depth (mm):         |                                                                                                          |  |
| Gross Weight (kg    | ):                                                                                                       |  |
| Barcode:            | 5056211871521                                                                                            |  |
| Product Detail      | s                                                                                                        |  |
| Country of Origir   |                                                                                                          |  |
| Fitting Instruction |                                                                                                          |  |
| Certification: CE   | & UKCA: N/A WRAS: N/A WRAS No: N/A                                                                       |  |
| Product Material:   | Vitreous China, Natural Marble                                                                           |  |
| Fixing Supplied:    | No                                                                                                       |  |
|                     |                                                                                                          |  |
| Pans/Bidets:        | Trap Style: Not Applicable Includes Seat: Not Applicable                                                 |  |
| Q                   | Soot Tyme: Net Applicable Metail, Net to the                                                             |  |
| Seats:              | Seat Type: Not Applicable Material: Not Applicable   Function: Not Applicable Hinge Type: Not Applicable |  |
|                     | Function: Not Applicable Hinge Type: Not Applicable<br>Hinge Material: Not Applicable                    |  |
|                     | Thige Material. NOT Applicable                                                                           |  |
| Cisterns:           | Operating Type: Not Applicable Fittings: Not Applicable                                                  |  |
|                     | Lever Type: Not Applicable                                                                               |  |
|                     |                                                                                                          |  |
| Basins:             | Tap Hole: Three Tapholes Chain Stay Hole: No                                                             |  |
|                     | Template: Not Applicable Waste Type Req: Slotted                                                         |  |
|                     | Overflow Inc: Yes Overflow Cover: Yes                                                                    |  |
|                     | Inner Bowl Depth (mm): 160mm                                                                             |  |