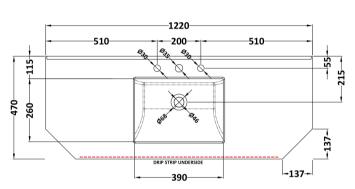

## TECHNICAL DATA SHEET

ROXOR

Sales Code: LOM278

**Description:** 1200 Single Bowl Angled Marble Top 3Th

| Product Dime        | isions                                                                                                   |  |
|---------------------|----------------------------------------------------------------------------------------------------------|--|
| Height (mm):        | 268                                                                                                      |  |
| Width (mm):         | 1220                                                                                                     |  |
| Depth (mm):         | 470                                                                                                      |  |
| Nett Weight (kg):   | 27.5                                                                                                     |  |
| Packaging Din       | nensions                                                                                                 |  |
| Height (mm):        | 250                                                                                                      |  |
| Width (mm):         | 1300                                                                                                     |  |
| Depth (mm):         | 580                                                                                                      |  |
| Gross Weight (kg    | ): 28                                                                                                    |  |
| Packaging Dat       | a                                                                                                        |  |
| Box Colour:         | White Cardboard Box                                                                                      |  |
| Box Qty:            | 1                                                                                                        |  |
| Label Size:         | 100 x 50                                                                                                 |  |
| Label Colour:       | White Label                                                                                              |  |
| Label Qty:          | 2                                                                                                        |  |
| Outer Box Din       | nensions (If Applicable)                                                                                 |  |
| Height (mm):        |                                                                                                          |  |
| Width (mm):         |                                                                                                          |  |
| Depth (mm):         |                                                                                                          |  |
| Gross Weight (kg    | ):                                                                                                       |  |
| Barcode:            | 5056211871521                                                                                            |  |
| Product Detail      | s                                                                                                        |  |
| Country of Origir   |                                                                                                          |  |
| Fitting Instruction |                                                                                                          |  |
| Certification: CE   | & UKCA: N/A WRAS: N/A WRAS No: N/A                                                                       |  |
| Product Material:   | Vitreous China, Natural Marble                                                                           |  |
| Fixing Supplied:    | No                                                                                                       |  |
|                     |                                                                                                          |  |
| Pans/Bidets:        | Trap Style: Not Applicable Includes Seat: Not Applicable                                                 |  |
| Q                   | Soot Tyme: Net Applicable Metail, Net to the                                                             |  |
| Seats:              | Seat Type: Not Applicable Material: Not Applicable   Function: Not Applicable Hinge Type: Not Applicable |  |
|                     | Function: Not Applicable Hinge Type: Not Applicable<br>Hinge Material: Not Applicable                    |  |
|                     | Thige Material. NOT Applicable                                                                           |  |
| Cisterns:           | Operating Type: Not Applicable Fittings: Not Applicable                                                  |  |
|                     | Lever Type: Not Applicable                                                                               |  |
|                     |                                                                                                          |  |
| Basins:             | Tap Hole: Three Tapholes Chain Stay Hole: No                                                             |  |
|                     | Template: Not Applicable Waste Type Req: Slotted                                                         |  |
|                     | Overflow Inc: Yes Overflow Cover: Yes                                                                    |  |
|                     | Inner Bowl Depth (mm): 160mm                                                                             |  |