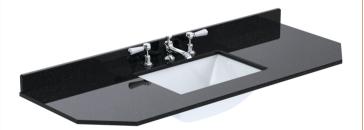

## TECHNICAL DATA SHEET

ROXOR

Sales Code: LOM278

**Description:** 1200 Single Bowl Angled Marble Top 3Th

| Product Dime        | isions                                                                                                                                                                                                                                                                                                                                                                                                                                                                                                                                                                                                                                                                                                                                                                                                                                                                                                                                                                                                                                                                                                                                                         |  |  |
|---------------------|----------------------------------------------------------------------------------------------------------------------------------------------------------------------------------------------------------------------------------------------------------------------------------------------------------------------------------------------------------------------------------------------------------------------------------------------------------------------------------------------------------------------------------------------------------------------------------------------------------------------------------------------------------------------------------------------------------------------------------------------------------------------------------------------------------------------------------------------------------------------------------------------------------------------------------------------------------------------------------------------------------------------------------------------------------------------------------------------------------------------------------------------------------------|--|--|
| Height (mm):        | 268                                                                                                                                                                                                                                                                                                                                                                                                                                                                                                                                                                                                                                                                                                                                                                                                                                                                                                                                                                                                                                                                                                                                                            |  |  |
| Width (mm):         | 1220                                                                                                                                                                                                                                                                                                                                                                                                                                                                                                                                                                                                                                                                                                                                                                                                                                                                                                                                                                                                                                                                                                                                                           |  |  |
| Depth (mm):         | 470                                                                                                                                                                                                                                                                                                                                                                                                                                                                                                                                                                                                                                                                                                                                                                                                                                                                                                                                                                                                                                                                                                                                                            |  |  |
| Nett Weight (kg):   | 27.5                                                                                                                                                                                                                                                                                                                                                                                                                                                                                                                                                                                                                                                                                                                                                                                                                                                                                                                                                                                                                                                                                                                                                           |  |  |
| Packaging Din       | nensions                                                                                                                                                                                                                                                                                                                                                                                                                                                                                                                                                                                                                                                                                                                                                                                                                                                                                                                                                                                                                                                                                                                                                       |  |  |
| Height (mm):        | 250                                                                                                                                                                                                                                                                                                                                                                                                                                                                                                                                                                                                                                                                                                                                                                                                                                                                                                                                                                                                                                                                                                                                                            |  |  |
| Width (mm):         | 1300                                                                                                                                                                                                                                                                                                                                                                                                                                                                                                                                                                                                                                                                                                                                                                                                                                                                                                                                                                                                                                                                                                                                                           |  |  |
| Depth (mm):         | 580                                                                                                                                                                                                                                                                                                                                                                                                                                                                                                                                                                                                                                                                                                                                                                                                                                                                                                                                                                                                                                                                                                                                                            |  |  |
| Gross Weight (kg    | ): 28                                                                                                                                                                                                                                                                                                                                                                                                                                                                                                                                                                                                                                                                                                                                                                                                                                                                                                                                                                                                                                                                                                                                                          |  |  |
| Packaging Dat       | a                                                                                                                                                                                                                                                                                                                                                                                                                                                                                                                                                                                                                                                                                                                                                                                                                                                                                                                                                                                                                                                                                                                                                              |  |  |
| Box Colour:         | White Cardboard Box                                                                                                                                                                                                                                                                                                                                                                                                                                                                                                                                                                                                                                                                                                                                                                                                                                                                                                                                                                                                                                                                                                                                            |  |  |
| Box Qty:            | 1                                                                                                                                                                                                                                                                                                                                                                                                                                                                                                                                                                                                                                                                                                                                                                                                                                                                                                                                                                                                                                                                                                                                                              |  |  |
| Label Size:         | 100 x 50                                                                                                                                                                                                                                                                                                                                                                                                                                                                                                                                                                                                                                                                                                                                                                                                                                                                                                                                                                                                                                                                                                                                                       |  |  |
| Label Colour:       | White Label                                                                                                                                                                                                                                                                                                                                                                                                                                                                                                                                                                                                                                                                                                                                                                                                                                                                                                                                                                                                                                                                                                                                                    |  |  |
| Label Qty:          | 2                                                                                                                                                                                                                                                                                                                                                                                                                                                                                                                                                                                                                                                                                                                                                                                                                                                                                                                                                                                                                                                                                                                                                              |  |  |
| Outer Box Din       | nensions (If Applicable)                                                                                                                                                                                                                                                                                                                                                                                                                                                                                                                                                                                                                                                                                                                                                                                                                                                                                                                                                                                                                                                                                                                                       |  |  |
| Height (mm):        |                                                                                                                                                                                                                                                                                                                                                                                                                                                                                                                                                                                                                                                                                                                                                                                                                                                                                                                                                                                                                                                                                                                                                                |  |  |
| Width (mm):         |                                                                                                                                                                                                                                                                                                                                                                                                                                                                                                                                                                                                                                                                                                                                                                                                                                                                                                                                                                                                                                                                                                                                                                |  |  |
| Depth (mm):         |                                                                                                                                                                                                                                                                                                                                                                                                                                                                                                                                                                                                                                                                                                                                                                                                                                                                                                                                                                                                                                                                                                                                                                |  |  |
| Gross Weight (kg    | ):                                                                                                                                                                                                                                                                                                                                                                                                                                                                                                                                                                                                                                                                                                                                                                                                                                                                                                                                                                                                                                                                                                                                                             |  |  |
| Barcode:            | 5056211871521                                                                                                                                                                                                                                                                                                                                                                                                                                                                                                                                                                                                                                                                                                                                                                                                                                                                                                                                                                                                                                                                                                                                                  |  |  |
| Product Detail      | s                                                                                                                                                                                                                                                                                                                                                                                                                                                                                                                                                                                                                                                                                                                                                                                                                                                                                                                                                                                                                                                                                                                                                              |  |  |
| Country of Origir   |                                                                                                                                                                                                                                                                                                                                                                                                                                                                                                                                                                                                                                                                                                                                                                                                                                                                                                                                                                                                                                                                                                                                                                |  |  |
| Fitting Instruction |                                                                                                                                                                                                                                                                                                                                                                                                                                                                                                                                                                                                                                                                                                                                                                                                                                                                                                                                                                                                                                                                                                                                                                |  |  |
| Certification: CE   | & UKCA: N/A WRAS: N/A WRAS No: N/A                                                                                                                                                                                                                                                                                                                                                                                                                                                                                                                                                                                                                                                                                                                                                                                                                                                                                                                                                                                                                                                                                                                             |  |  |
| Product Material:   | Vitreous China, Natural Marble                                                                                                                                                                                                                                                                                                                                                                                                                                                                                                                                                                                                                                                                                                                                                                                                                                                                                                                                                                                                                                                                                                                                 |  |  |
| Fixing Supplied:    | No                                                                                                                                                                                                                                                                                                                                                                                                                                                                                                                                                                                                                                                                                                                                                                                                                                                                                                                                                                                                                                                                                                                                                             |  |  |
|                     |                                                                                                                                                                                                                                                                                                                                                                                                                                                                                                                                                                                                                                                                                                                                                                                                                                                                                                                                                                                                                                                                                                                                                                |  |  |
| Pans/Bidets:        | Trap Style: Not Applicable Includes Seat: Not Applicable                                                                                                                                                                                                                                                                                                                                                                                                                                                                                                                                                                                                                                                                                                                                                                                                                                                                                                                                                                                                                                                                                                       |  |  |
| Q                   | Soot Tyme: Net Applicable Metail, Net to the                                                                                                                                                                                                                                                                                                                                                                                                                                                                                                                                                                                                                                                                                                                                                                                                                                                                                                                                                                                                                                                                                                                   |  |  |
| Seats:              | Seat Type: Not Applicable Material: Not Applicable   Function: Not Applicable Hinge Type: Not Applicable                                                                                                                                                                                                                                                                                                                                                                                                                                                                                                                                                                                                                                                                                                                                                                                                                                                                                                                                                                                                                                                       |  |  |
|                     | Function: Not Applicable Hinge Type: Not Applicable   Hinge Material: Not Applicable Image: Not Applicable |  |  |
|                     | Thige Material. NOT Applicable                                                                                                                                                                                                                                                                                                                                                                                                                                                                                                                                                                                                                                                                                                                                                                                                                                                                                                                                                                                                                                                                                                                                 |  |  |
| Cisterns:           | Operating Type: Not Applicable Fittings: Not Applicable                                                                                                                                                                                                                                                                                                                                                                                                                                                                                                                                                                                                                                                                                                                                                                                                                                                                                                                                                                                                                                                                                                        |  |  |
|                     | Lever Type: Not Applicable                                                                                                                                                                                                                                                                                                                                                                                                                                                                                                                                                                                                                                                                                                                                                                                                                                                                                                                                                                                                                                                                                                                                     |  |  |
|                     |                                                                                                                                                                                                                                                                                                                                                                                                                                                                                                                                                                                                                                                                                                                                                                                                                                                                                                                                                                                                                                                                                                                                                                |  |  |
| Basins:             | Tap Hole: Three Tapholes Chain Stay Hole: No                                                                                                                                                                                                                                                                                                                                                                                                                                                                                                                                                                                                                                                                                                                                                                                                                                                                                                                                                                                                                                                                                                                   |  |  |
|                     | Template: Not Applicable Waste Type Req: Slotted                                                                                                                                                                                                                                                                                                                                                                                                                                                                                                                                                                                                                                                                                                                                                                                                                                                                                                                                                                                                                                                                                                               |  |  |
|                     | Overflow Inc: Yes Overflow Cover: Yes                                                                                                                                                                                                                                                                                                                                                                                                                                                                                                                                                                                                                                                                                                                                                                                                                                                                                                                                                                                                                                                                                                                          |  |  |
|                     | Inner Bowl Depth (mm): 160mm                                                                                                                                                                                                                                                                                                                                                                                                                                                                                                                                                                                                                                                                                                                                                                                                                                                                                                                                                                                                                                                                                                                                   |  |  |