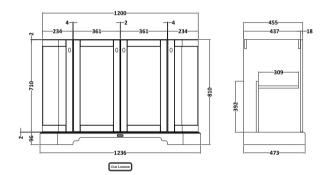

## FURNITURE

Sales Code: LON308

Description: 1200 4-Door Angled Basin Unit

| Product Dimensions               |                             |
|----------------------------------|-----------------------------|
| Height (mm):                     | 810                         |
| Width (mm):                      | 1236                        |
| Depth (mm):                      | 473                         |
| Nett Weight (kg):                | 54.5                        |
| Packaging Dimensions             |                             |
| Height (mm):                     | 840                         |
| Width (mm):                      | 1252                        |
| Depth (mm):                      | 511                         |
| Gross Weight (kg):               | 55                          |
| Packaging Data                   |                             |
| Box Colour:                      | Brown Cardboard Box         |
| Box Qty:                         | 1                           |
| Label Size:                      | 150 x 100                   |
| Label Colour:                    | White Label                 |
| Label Qty:                       | 2                           |
| Outer Box Dimensions (If A       | Applicable)                 |
| Height (mm):                     | ** /                        |
| Width (mm):                      |                             |
| Depth (mm):                      |                             |
| Gross Weight (kg):               |                             |
| Barcode:                         | 5056211871750               |
| Product Details                  |                             |
| Country of Origin:               | Ireland                     |
| Fitting Instruction:             | No                          |
| CE & UKCA:                       |                             |
| FSC Certified Materials:         | Yes                         |
| Colour:                          | Twilight Blue               |
| Construction Method:             | Cam & Wood Dowel            |
| Construction Type:               | Rigid                       |
| Cabinet Finish:                  | Mdf Vinyl Smooth Matt       |
| Fascia Finish:                   | Mdf Vinyl Smooth Matt       |
| Cabinet Thickness (mm):          | 18                          |
| Fascia Thickness (mm):           | 18                          |
| Drawer Included:                 | No                          |
| Drawer Type:                     | Not Applicable              |
| No of Shelves:                   | 2                           |
| Hinge Type:                      | 95 Degree Inset Clip-On S/C |
| Hinge Included:                  | Yes                         |
| Adjustable Legs:                 | Not Applicable              |
| Fixings Included:                | Not Required                |
| Handle Style:                    | Traditional                 |
| Waste Shroud:                    | No                          |
|                                  | Yes                         |
| Handle Included:                 |                             |
| Handle Included:<br>Handle Type: | Knob                        |