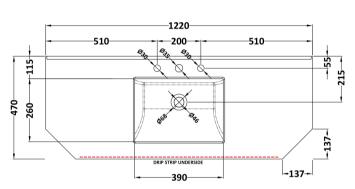

## TECHNICAL DATA SHEET

ROXOR

Sales Code: LOM278

**Description:** 1200 Single Bowl Angled Marble Top 3Th

| Product Dime        | isions                                                                                                                                                                                                                                                                                                                                                                                                                                                                                                                                                                                                                                                                                                                                                                                                                                                                                                                                                                                                                                                                                                                                                         |  |  |
|---------------------|----------------------------------------------------------------------------------------------------------------------------------------------------------------------------------------------------------------------------------------------------------------------------------------------------------------------------------------------------------------------------------------------------------------------------------------------------------------------------------------------------------------------------------------------------------------------------------------------------------------------------------------------------------------------------------------------------------------------------------------------------------------------------------------------------------------------------------------------------------------------------------------------------------------------------------------------------------------------------------------------------------------------------------------------------------------------------------------------------------------------------------------------------------------|--|--|
| Height (mm):        | 268                                                                                                                                                                                                                                                                                                                                                                                                                                                                                                                                                                                                                                                                                                                                                                                                                                                                                                                                                                                                                                                                                                                                                            |  |  |
| Width (mm):         | 1220                                                                                                                                                                                                                                                                                                                                                                                                                                                                                                                                                                                                                                                                                                                                                                                                                                                                                                                                                                                                                                                                                                                                                           |  |  |
| Depth (mm):         | 470                                                                                                                                                                                                                                                                                                                                                                                                                                                                                                                                                                                                                                                                                                                                                                                                                                                                                                                                                                                                                                                                                                                                                            |  |  |
| Nett Weight (kg):   | 27.5                                                                                                                                                                                                                                                                                                                                                                                                                                                                                                                                                                                                                                                                                                                                                                                                                                                                                                                                                                                                                                                                                                                                                           |  |  |
| Packaging Din       | nensions                                                                                                                                                                                                                                                                                                                                                                                                                                                                                                                                                                                                                                                                                                                                                                                                                                                                                                                                                                                                                                                                                                                                                       |  |  |
| Height (mm):        | 250                                                                                                                                                                                                                                                                                                                                                                                                                                                                                                                                                                                                                                                                                                                                                                                                                                                                                                                                                                                                                                                                                                                                                            |  |  |
| Width (mm):         | 1300                                                                                                                                                                                                                                                                                                                                                                                                                                                                                                                                                                                                                                                                                                                                                                                                                                                                                                                                                                                                                                                                                                                                                           |  |  |
| Depth (mm):         | 580                                                                                                                                                                                                                                                                                                                                                                                                                                                                                                                                                                                                                                                                                                                                                                                                                                                                                                                                                                                                                                                                                                                                                            |  |  |
| Gross Weight (kg    | ): 28                                                                                                                                                                                                                                                                                                                                                                                                                                                                                                                                                                                                                                                                                                                                                                                                                                                                                                                                                                                                                                                                                                                                                          |  |  |
| Packaging Dat       | a                                                                                                                                                                                                                                                                                                                                                                                                                                                                                                                                                                                                                                                                                                                                                                                                                                                                                                                                                                                                                                                                                                                                                              |  |  |
| Box Colour:         | White Cardboard Box                                                                                                                                                                                                                                                                                                                                                                                                                                                                                                                                                                                                                                                                                                                                                                                                                                                                                                                                                                                                                                                                                                                                            |  |  |
| Box Qty:            | 1                                                                                                                                                                                                                                                                                                                                                                                                                                                                                                                                                                                                                                                                                                                                                                                                                                                                                                                                                                                                                                                                                                                                                              |  |  |
| Label Size:         | 100 x 50                                                                                                                                                                                                                                                                                                                                                                                                                                                                                                                                                                                                                                                                                                                                                                                                                                                                                                                                                                                                                                                                                                                                                       |  |  |
| Label Colour:       | White Label                                                                                                                                                                                                                                                                                                                                                                                                                                                                                                                                                                                                                                                                                                                                                                                                                                                                                                                                                                                                                                                                                                                                                    |  |  |
| Label Qty:          | 2                                                                                                                                                                                                                                                                                                                                                                                                                                                                                                                                                                                                                                                                                                                                                                                                                                                                                                                                                                                                                                                                                                                                                              |  |  |
| Outer Box Din       | nensions (If Applicable)                                                                                                                                                                                                                                                                                                                                                                                                                                                                                                                                                                                                                                                                                                                                                                                                                                                                                                                                                                                                                                                                                                                                       |  |  |
| Height (mm):        |                                                                                                                                                                                                                                                                                                                                                                                                                                                                                                                                                                                                                                                                                                                                                                                                                                                                                                                                                                                                                                                                                                                                                                |  |  |
| Width (mm):         |                                                                                                                                                                                                                                                                                                                                                                                                                                                                                                                                                                                                                                                                                                                                                                                                                                                                                                                                                                                                                                                                                                                                                                |  |  |
| Depth (mm):         |                                                                                                                                                                                                                                                                                                                                                                                                                                                                                                                                                                                                                                                                                                                                                                                                                                                                                                                                                                                                                                                                                                                                                                |  |  |
| Gross Weight (kg    | ):                                                                                                                                                                                                                                                                                                                                                                                                                                                                                                                                                                                                                                                                                                                                                                                                                                                                                                                                                                                                                                                                                                                                                             |  |  |
| Barcode:            | 5056211871521                                                                                                                                                                                                                                                                                                                                                                                                                                                                                                                                                                                                                                                                                                                                                                                                                                                                                                                                                                                                                                                                                                                                                  |  |  |
| Product Detail      | s                                                                                                                                                                                                                                                                                                                                                                                                                                                                                                                                                                                                                                                                                                                                                                                                                                                                                                                                                                                                                                                                                                                                                              |  |  |
| Country of Origir   |                                                                                                                                                                                                                                                                                                                                                                                                                                                                                                                                                                                                                                                                                                                                                                                                                                                                                                                                                                                                                                                                                                                                                                |  |  |
| Fitting Instruction |                                                                                                                                                                                                                                                                                                                                                                                                                                                                                                                                                                                                                                                                                                                                                                                                                                                                                                                                                                                                                                                                                                                                                                |  |  |
| Certification: CE   | & UKCA: N/A WRAS: N/A WRAS No: N/A                                                                                                                                                                                                                                                                                                                                                                                                                                                                                                                                                                                                                                                                                                                                                                                                                                                                                                                                                                                                                                                                                                                             |  |  |
| Product Material:   | Vitreous China, Natural Marble                                                                                                                                                                                                                                                                                                                                                                                                                                                                                                                                                                                                                                                                                                                                                                                                                                                                                                                                                                                                                                                                                                                                 |  |  |
| Fixing Supplied:    | No                                                                                                                                                                                                                                                                                                                                                                                                                                                                                                                                                                                                                                                                                                                                                                                                                                                                                                                                                                                                                                                                                                                                                             |  |  |
|                     |                                                                                                                                                                                                                                                                                                                                                                                                                                                                                                                                                                                                                                                                                                                                                                                                                                                                                                                                                                                                                                                                                                                                                                |  |  |
| Pans/Bidets:        | Trap Style: Not Applicable Includes Seat: Not Applicable                                                                                                                                                                                                                                                                                                                                                                                                                                                                                                                                                                                                                                                                                                                                                                                                                                                                                                                                                                                                                                                                                                       |  |  |
| Q                   | Soot Tyme: Net Applicable Metail, Net to the                                                                                                                                                                                                                                                                                                                                                                                                                                                                                                                                                                                                                                                                                                                                                                                                                                                                                                                                                                                                                                                                                                                   |  |  |
| Seats:              | Seat Type: Not Applicable Material: Not Applicable   Function: Not Applicable Hinge Type: Not Applicable                                                                                                                                                                                                                                                                                                                                                                                                                                                                                                                                                                                                                                                                                                                                                                                                                                                                                                                                                                                                                                                       |  |  |
|                     | Function: Not Applicable Hinge Type: Not Applicable   Hinge Material: Not Applicable Image: Not Applicable |  |  |
|                     | Thige Material. NOT Applicable                                                                                                                                                                                                                                                                                                                                                                                                                                                                                                                                                                                                                                                                                                                                                                                                                                                                                                                                                                                                                                                                                                                                 |  |  |
| Cisterns:           | Operating Type: Not Applicable Fittings: Not Applicable                                                                                                                                                                                                                                                                                                                                                                                                                                                                                                                                                                                                                                                                                                                                                                                                                                                                                                                                                                                                                                                                                                        |  |  |
|                     | Lever Type: Not Applicable                                                                                                                                                                                                                                                                                                                                                                                                                                                                                                                                                                                                                                                                                                                                                                                                                                                                                                                                                                                                                                                                                                                                     |  |  |
|                     |                                                                                                                                                                                                                                                                                                                                                                                                                                                                                                                                                                                                                                                                                                                                                                                                                                                                                                                                                                                                                                                                                                                                                                |  |  |
| Basins:             | Tap Hole: Three Tapholes Chain Stay Hole: No                                                                                                                                                                                                                                                                                                                                                                                                                                                                                                                                                                                                                                                                                                                                                                                                                                                                                                                                                                                                                                                                                                                   |  |  |
|                     | Template: Not Applicable Waste Type Req: Slotted                                                                                                                                                                                                                                                                                                                                                                                                                                                                                                                                                                                                                                                                                                                                                                                                                                                                                                                                                                                                                                                                                                               |  |  |
|                     | Overflow Inc: Yes Overflow Cover: Yes                                                                                                                                                                                                                                                                                                                                                                                                                                                                                                                                                                                                                                                                                                                                                                                                                                                                                                                                                                                                                                                                                                                          |  |  |
|                     | Inner Bowl Depth (mm): 160mm                                                                                                                                                                                                                                                                                                                                                                                                                                                                                                                                                                                                                                                                                                                                                                                                                                                                                                                                                                                                                                                                                                                                   |  |  |