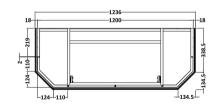

## FURNITURE

Sales Code: LON308

Description: 1200 4-Door Angled Basin Unit

| Product Dimensions               |                             |
|----------------------------------|-----------------------------|
| Height (mm):                     | 810                         |
| Width (mm):                      | 1236                        |
| Depth (mm):                      | 473                         |
| Nett Weight (kg):                | 54.5                        |
| Packaging Dimensions             |                             |
| Height (mm):                     | 840                         |
| Width (mm):                      | 1252                        |
| Depth (mm):                      | 511                         |
| Gross Weight (kg):               | 55                          |
| Packaging Data                   |                             |
| Box Colour:                      | Brown Cardboard Box         |
| Box Qty:                         | 1                           |
| Label Size:                      | 150 x 100                   |
| Label Colour:                    | White Label                 |
| Label Qty:                       | 2                           |
| Outer Box Dimensions (If A       | Applicable)                 |
| Height (mm):                     | ** /                        |
| Width (mm):                      |                             |
| Depth (mm):                      |                             |
| Gross Weight (kg):               |                             |
| Barcode:                         | 5056211871750               |
| Product Details                  |                             |
| Country of Origin:               | Ireland                     |
| Fitting Instruction:             | No                          |
| CE & UKCA:                       |                             |
| FSC Certified Materials:         | Yes                         |
| Colour:                          | Twilight Blue               |
| Construction Method:             | Cam & Wood Dowel            |
| Construction Type:               | Rigid                       |
| Cabinet Finish:                  | Mdf Vinyl Smooth Matt       |
| Fascia Finish:                   | Mdf Vinyl Smooth Matt       |
| Cabinet Thickness (mm):          | 18                          |
| Fascia Thickness (mm):           | 18                          |
| Drawer Included:                 | No                          |
| Drawer Type:                     | Not Applicable              |
| No of Shelves:                   | 2                           |
| Hinge Type:                      | 95 Degree Inset Clip-On S/C |
| Hinge Included:                  | Yes                         |
| Adjustable Legs:                 | Not Applicable              |
| Fixings Included:                | Not Required                |
| Handle Style:                    | Traditional                 |
| Waste Shroud:                    | No                          |
|                                  | Yes                         |
| Handle Included:                 |                             |
| Handle Included:<br>Handle Type: | Knob                        |