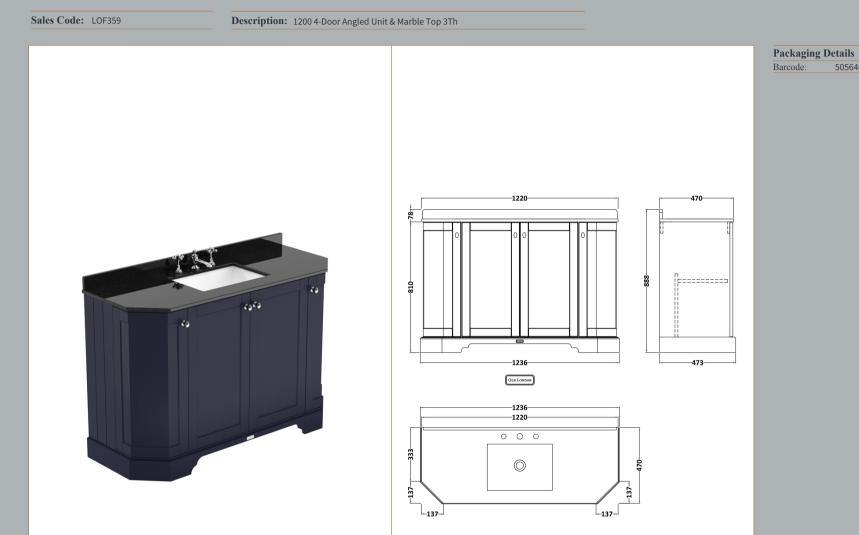

## FURNITURE

Sales Code: LON308

Description: 1200 4-Door Angled Basin Unit

| Product Dimensions               |                             |
|----------------------------------|-----------------------------|
| Height (mm):                     | 810                         |
| Width (mm):                      | 1236                        |
| Depth (mm):                      | 473                         |
| Nett Weight (kg):                | 54.5                        |
| Packaging Dimensions             |                             |
| Height (mm):                     | 840                         |
| Width (mm):                      | 1252                        |
| Depth (mm):                      | 511                         |
| Gross Weight (kg):               | 55                          |
| Packaging Data                   |                             |
| Box Colour:                      | Brown Cardboard Box         |
| Box Qty:                         | 1                           |
| Label Size:                      | 150 x 100                   |
| Label Colour:                    | White Label                 |
| Label Qty:                       | 2                           |
| Outer Box Dimensions (If A       | Applicable)                 |
| Height (mm):                     | ** /                        |
| Width (mm):                      |                             |
| Depth (mm):                      |                             |
| Gross Weight (kg):               |                             |
| Barcode:                         | 5056211871750               |
| Product Details                  |                             |
| Country of Origin:               | Ireland                     |
| Fitting Instruction:             | No                          |
| CE & UKCA:                       |                             |
| FSC Certified Materials:         | Yes                         |
| Colour:                          | Twilight Blue               |
| Construction Method:             | Cam & Wood Dowel            |
| Construction Type:               | Rigid                       |
| Cabinet Finish:                  | Mdf Vinyl Smooth Matt       |
| Fascia Finish:                   | Mdf Vinyl Smooth Matt       |
| Cabinet Thickness (mm):          | 18                          |
| Fascia Thickness (mm):           | 18                          |
| Drawer Included:                 | No                          |
| Drawer Type:                     | Not Applicable              |
| No of Shelves:                   | 2                           |
| Hinge Type:                      | 95 Degree Inset Clip-On S/C |
| Hinge Included:                  | Yes                         |
| Adjustable Legs:                 | Not Applicable              |
| Fixings Included:                | Not Required                |
| Handle Style:                    | Traditional                 |
| Waste Shroud:                    | No                          |
|                                  | Yes                         |
| Handle Included:                 |                             |
| Handle Included:<br>Handle Type: | Knob                        |