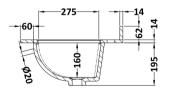

## TECHNICAL DATA SHEET

ROXOR

Sales Code: LOM278

**Description:** 1200 Single Bowl Angled Marble Top 3Th

| Product Dime        | isions                                                                                                                                                                                                                                                                                                                                                                                                                                                                                                                                                                                                                                                                                                                                                                                                                                                                                                                                                                                                                                                                                                                                                         |  |  |
|---------------------|----------------------------------------------------------------------------------------------------------------------------------------------------------------------------------------------------------------------------------------------------------------------------------------------------------------------------------------------------------------------------------------------------------------------------------------------------------------------------------------------------------------------------------------------------------------------------------------------------------------------------------------------------------------------------------------------------------------------------------------------------------------------------------------------------------------------------------------------------------------------------------------------------------------------------------------------------------------------------------------------------------------------------------------------------------------------------------------------------------------------------------------------------------------|--|--|
| Height (mm):        | 268                                                                                                                                                                                                                                                                                                                                                                                                                                                                                                                                                                                                                                                                                                                                                                                                                                                                                                                                                                                                                                                                                                                                                            |  |  |
| Width (mm):         | 1220                                                                                                                                                                                                                                                                                                                                                                                                                                                                                                                                                                                                                                                                                                                                                                                                                                                                                                                                                                                                                                                                                                                                                           |  |  |
| Depth (mm):         | 470                                                                                                                                                                                                                                                                                                                                                                                                                                                                                                                                                                                                                                                                                                                                                                                                                                                                                                                                                                                                                                                                                                                                                            |  |  |
| Nett Weight (kg):   | 27.5                                                                                                                                                                                                                                                                                                                                                                                                                                                                                                                                                                                                                                                                                                                                                                                                                                                                                                                                                                                                                                                                                                                                                           |  |  |
| Packaging Din       | nensions                                                                                                                                                                                                                                                                                                                                                                                                                                                                                                                                                                                                                                                                                                                                                                                                                                                                                                                                                                                                                                                                                                                                                       |  |  |
| Height (mm):        | 250                                                                                                                                                                                                                                                                                                                                                                                                                                                                                                                                                                                                                                                                                                                                                                                                                                                                                                                                                                                                                                                                                                                                                            |  |  |
| Width (mm):         | 1300                                                                                                                                                                                                                                                                                                                                                                                                                                                                                                                                                                                                                                                                                                                                                                                                                                                                                                                                                                                                                                                                                                                                                           |  |  |
| Depth (mm):         | 580                                                                                                                                                                                                                                                                                                                                                                                                                                                                                                                                                                                                                                                                                                                                                                                                                                                                                                                                                                                                                                                                                                                                                            |  |  |
| Gross Weight (kg    | ): 28                                                                                                                                                                                                                                                                                                                                                                                                                                                                                                                                                                                                                                                                                                                                                                                                                                                                                                                                                                                                                                                                                                                                                          |  |  |
| Packaging Dat       | a                                                                                                                                                                                                                                                                                                                                                                                                                                                                                                                                                                                                                                                                                                                                                                                                                                                                                                                                                                                                                                                                                                                                                              |  |  |
| Box Colour:         | White Cardboard Box                                                                                                                                                                                                                                                                                                                                                                                                                                                                                                                                                                                                                                                                                                                                                                                                                                                                                                                                                                                                                                                                                                                                            |  |  |
| Box Qty:            | 1                                                                                                                                                                                                                                                                                                                                                                                                                                                                                                                                                                                                                                                                                                                                                                                                                                                                                                                                                                                                                                                                                                                                                              |  |  |
| Label Size:         | 100 x 50                                                                                                                                                                                                                                                                                                                                                                                                                                                                                                                                                                                                                                                                                                                                                                                                                                                                                                                                                                                                                                                                                                                                                       |  |  |
| Label Colour:       | White Label                                                                                                                                                                                                                                                                                                                                                                                                                                                                                                                                                                                                                                                                                                                                                                                                                                                                                                                                                                                                                                                                                                                                                    |  |  |
| Label Qty:          | 2                                                                                                                                                                                                                                                                                                                                                                                                                                                                                                                                                                                                                                                                                                                                                                                                                                                                                                                                                                                                                                                                                                                                                              |  |  |
| Outer Box Din       | nensions (If Applicable)                                                                                                                                                                                                                                                                                                                                                                                                                                                                                                                                                                                                                                                                                                                                                                                                                                                                                                                                                                                                                                                                                                                                       |  |  |
| Height (mm):        |                                                                                                                                                                                                                                                                                                                                                                                                                                                                                                                                                                                                                                                                                                                                                                                                                                                                                                                                                                                                                                                                                                                                                                |  |  |
| Width (mm):         |                                                                                                                                                                                                                                                                                                                                                                                                                                                                                                                                                                                                                                                                                                                                                                                                                                                                                                                                                                                                                                                                                                                                                                |  |  |
| Depth (mm):         |                                                                                                                                                                                                                                                                                                                                                                                                                                                                                                                                                                                                                                                                                                                                                                                                                                                                                                                                                                                                                                                                                                                                                                |  |  |
| Gross Weight (kg    | ):                                                                                                                                                                                                                                                                                                                                                                                                                                                                                                                                                                                                                                                                                                                                                                                                                                                                                                                                                                                                                                                                                                                                                             |  |  |
| Barcode:            | 5056211871521                                                                                                                                                                                                                                                                                                                                                                                                                                                                                                                                                                                                                                                                                                                                                                                                                                                                                                                                                                                                                                                                                                                                                  |  |  |
| Product Detail      | s                                                                                                                                                                                                                                                                                                                                                                                                                                                                                                                                                                                                                                                                                                                                                                                                                                                                                                                                                                                                                                                                                                                                                              |  |  |
| Country of Origir   |                                                                                                                                                                                                                                                                                                                                                                                                                                                                                                                                                                                                                                                                                                                                                                                                                                                                                                                                                                                                                                                                                                                                                                |  |  |
| Fitting Instruction |                                                                                                                                                                                                                                                                                                                                                                                                                                                                                                                                                                                                                                                                                                                                                                                                                                                                                                                                                                                                                                                                                                                                                                |  |  |
| Certification: CE   | & UKCA: N/A WRAS: N/A WRAS No: N/A                                                                                                                                                                                                                                                                                                                                                                                                                                                                                                                                                                                                                                                                                                                                                                                                                                                                                                                                                                                                                                                                                                                             |  |  |
| Product Material:   | Vitreous China, Natural Marble                                                                                                                                                                                                                                                                                                                                                                                                                                                                                                                                                                                                                                                                                                                                                                                                                                                                                                                                                                                                                                                                                                                                 |  |  |
| Fixing Supplied:    | No                                                                                                                                                                                                                                                                                                                                                                                                                                                                                                                                                                                                                                                                                                                                                                                                                                                                                                                                                                                                                                                                                                                                                             |  |  |
|                     |                                                                                                                                                                                                                                                                                                                                                                                                                                                                                                                                                                                                                                                                                                                                                                                                                                                                                                                                                                                                                                                                                                                                                                |  |  |
| Pans/Bidets:        | Trap Style: Not Applicable Includes Seat: Not Applicable                                                                                                                                                                                                                                                                                                                                                                                                                                                                                                                                                                                                                                                                                                                                                                                                                                                                                                                                                                                                                                                                                                       |  |  |
| Q                   | Soot Tyme: Net Applicable Metail, Net to the                                                                                                                                                                                                                                                                                                                                                                                                                                                                                                                                                                                                                                                                                                                                                                                                                                                                                                                                                                                                                                                                                                                   |  |  |
| Seats:              | Seat Type: Not Applicable Material: Not Applicable   Function: Not Applicable Hinge Type: Not Applicable                                                                                                                                                                                                                                                                                                                                                                                                                                                                                                                                                                                                                                                                                                                                                                                                                                                                                                                                                                                                                                                       |  |  |
|                     | Function: Not Applicable Hinge Type: Not Applicable   Hinge Material: Not Applicable Image: Not Applicable |  |  |
|                     | Thige Material. NOT Applicable                                                                                                                                                                                                                                                                                                                                                                                                                                                                                                                                                                                                                                                                                                                                                                                                                                                                                                                                                                                                                                                                                                                                 |  |  |
| Cisterns:           | Operating Type: Not Applicable Fittings: Not Applicable                                                                                                                                                                                                                                                                                                                                                                                                                                                                                                                                                                                                                                                                                                                                                                                                                                                                                                                                                                                                                                                                                                        |  |  |
|                     | Lever Type: Not Applicable                                                                                                                                                                                                                                                                                                                                                                                                                                                                                                                                                                                                                                                                                                                                                                                                                                                                                                                                                                                                                                                                                                                                     |  |  |
|                     |                                                                                                                                                                                                                                                                                                                                                                                                                                                                                                                                                                                                                                                                                                                                                                                                                                                                                                                                                                                                                                                                                                                                                                |  |  |
| Basins:             | Tap Hole: Three Tapholes Chain Stay Hole: No                                                                                                                                                                                                                                                                                                                                                                                                                                                                                                                                                                                                                                                                                                                                                                                                                                                                                                                                                                                                                                                                                                                   |  |  |
|                     | Template: Not Applicable Waste Type Req: Slotted                                                                                                                                                                                                                                                                                                                                                                                                                                                                                                                                                                                                                                                                                                                                                                                                                                                                                                                                                                                                                                                                                                               |  |  |
|                     | Overflow Inc: Yes Overflow Cover: Yes                                                                                                                                                                                                                                                                                                                                                                                                                                                                                                                                                                                                                                                                                                                                                                                                                                                                                                                                                                                                                                                                                                                          |  |  |
|                     | Inner Bowl Depth (mm): 160mm                                                                                                                                                                                                                                                                                                                                                                                                                                                                                                                                                                                                                                                                                                                                                                                                                                                                                                                                                                                                                                                                                                                                   |  |  |