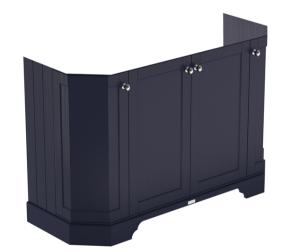

## FURNITURE

Sales Code: LON308

Description: 1200 4-Door Angled Basin Unit

| Product Dimensions               |                             |
|----------------------------------|-----------------------------|
| Height (mm):                     | 810                         |
| Width (mm):                      | 1236                        |
| Depth (mm):                      | 473                         |
| Nett Weight (kg):                | 54.5                        |
| Packaging Dimensions             |                             |
| Height (mm):                     | 840                         |
| Width (mm):                      | 1252                        |
| Depth (mm):                      | 511                         |
| Gross Weight (kg):               | 55                          |
| Packaging Data                   |                             |
| Box Colour:                      | Brown Cardboard Box         |
| Box Qty:                         | 1                           |
| Label Size:                      | 150 x 100                   |
| Label Colour:                    | White Label                 |
| Label Qty:                       | 2                           |
| Outer Box Dimensions (If A       | Applicable)                 |
| Height (mm):                     | ** /                        |
| Width (mm):                      |                             |
| Depth (mm):                      |                             |
| Gross Weight (kg):               |                             |
| Barcode:                         | 5056211871750               |
| Product Details                  |                             |
| Country of Origin:               | Ireland                     |
| Fitting Instruction:             | No                          |
| CE & UKCA:                       |                             |
| FSC Certified Materials:         | Yes                         |
| Colour:                          | Twilight Blue               |
| Construction Method:             | Cam & Wood Dowel            |
| Construction Type:               | Rigid                       |
| Cabinet Finish:                  | Mdf Vinyl Smooth Matt       |
| Fascia Finish:                   | Mdf Vinyl Smooth Matt       |
| Cabinet Thickness (mm):          | 18                          |
| Fascia Thickness (mm):           | 18                          |
| Drawer Included:                 | No                          |
| Drawer Type:                     | Not Applicable              |
| No of Shelves:                   | 2                           |
| Hinge Type:                      | 95 Degree Inset Clip-On S/C |
| Hinge Included:                  | Yes                         |
| Adjustable Legs:                 | Not Applicable              |
| Fixings Included:                | Not Required                |
| Handle Style:                    | Traditional                 |
| Waste Shroud:                    | No                          |
|                                  | Yes                         |
| Handle Included:                 |                             |
| Handle Included:<br>Handle Type: | Knob                        |