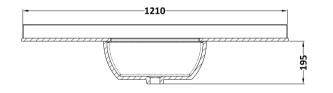

## TECHNICAL DATA SHEET

ROXOR

Sales Code: LOM278

**Description:** 1200 Single Bowl Angled Marble Top 3Th

| Product Dime        | isions                                                                                                                                                                                                                                                                                                                                                                                                                                                                                                                                                                                                                                                                                                                                                                                                                                                                                                                                                                                                                                                                                                                                                         |  |  |
|---------------------|----------------------------------------------------------------------------------------------------------------------------------------------------------------------------------------------------------------------------------------------------------------------------------------------------------------------------------------------------------------------------------------------------------------------------------------------------------------------------------------------------------------------------------------------------------------------------------------------------------------------------------------------------------------------------------------------------------------------------------------------------------------------------------------------------------------------------------------------------------------------------------------------------------------------------------------------------------------------------------------------------------------------------------------------------------------------------------------------------------------------------------------------------------------|--|--|
| Height (mm):        | 268                                                                                                                                                                                                                                                                                                                                                                                                                                                                                                                                                                                                                                                                                                                                                                                                                                                                                                                                                                                                                                                                                                                                                            |  |  |
| Width (mm):         | 1220                                                                                                                                                                                                                                                                                                                                                                                                                                                                                                                                                                                                                                                                                                                                                                                                                                                                                                                                                                                                                                                                                                                                                           |  |  |
| Depth (mm):         | 470                                                                                                                                                                                                                                                                                                                                                                                                                                                                                                                                                                                                                                                                                                                                                                                                                                                                                                                                                                                                                                                                                                                                                            |  |  |
| Nett Weight (kg):   | 27.5                                                                                                                                                                                                                                                                                                                                                                                                                                                                                                                                                                                                                                                                                                                                                                                                                                                                                                                                                                                                                                                                                                                                                           |  |  |
| Packaging Din       | nensions                                                                                                                                                                                                                                                                                                                                                                                                                                                                                                                                                                                                                                                                                                                                                                                                                                                                                                                                                                                                                                                                                                                                                       |  |  |
| Height (mm):        | 250                                                                                                                                                                                                                                                                                                                                                                                                                                                                                                                                                                                                                                                                                                                                                                                                                                                                                                                                                                                                                                                                                                                                                            |  |  |
| Width (mm):         | 1300                                                                                                                                                                                                                                                                                                                                                                                                                                                                                                                                                                                                                                                                                                                                                                                                                                                                                                                                                                                                                                                                                                                                                           |  |  |
| Depth (mm):         | 580                                                                                                                                                                                                                                                                                                                                                                                                                                                                                                                                                                                                                                                                                                                                                                                                                                                                                                                                                                                                                                                                                                                                                            |  |  |
| Gross Weight (kg    | ): 28                                                                                                                                                                                                                                                                                                                                                                                                                                                                                                                                                                                                                                                                                                                                                                                                                                                                                                                                                                                                                                                                                                                                                          |  |  |
| Packaging Dat       | a                                                                                                                                                                                                                                                                                                                                                                                                                                                                                                                                                                                                                                                                                                                                                                                                                                                                                                                                                                                                                                                                                                                                                              |  |  |
| Box Colour:         | White Cardboard Box                                                                                                                                                                                                                                                                                                                                                                                                                                                                                                                                                                                                                                                                                                                                                                                                                                                                                                                                                                                                                                                                                                                                            |  |  |
| Box Qty:            | 1                                                                                                                                                                                                                                                                                                                                                                                                                                                                                                                                                                                                                                                                                                                                                                                                                                                                                                                                                                                                                                                                                                                                                              |  |  |
| Label Size:         | 100 x 50                                                                                                                                                                                                                                                                                                                                                                                                                                                                                                                                                                                                                                                                                                                                                                                                                                                                                                                                                                                                                                                                                                                                                       |  |  |
| Label Colour:       | White Label                                                                                                                                                                                                                                                                                                                                                                                                                                                                                                                                                                                                                                                                                                                                                                                                                                                                                                                                                                                                                                                                                                                                                    |  |  |
| Label Qty:          | 2                                                                                                                                                                                                                                                                                                                                                                                                                                                                                                                                                                                                                                                                                                                                                                                                                                                                                                                                                                                                                                                                                                                                                              |  |  |
| Outer Box Din       | nensions (If Applicable)                                                                                                                                                                                                                                                                                                                                                                                                                                                                                                                                                                                                                                                                                                                                                                                                                                                                                                                                                                                                                                                                                                                                       |  |  |
| Height (mm):        |                                                                                                                                                                                                                                                                                                                                                                                                                                                                                                                                                                                                                                                                                                                                                                                                                                                                                                                                                                                                                                                                                                                                                                |  |  |
| Width (mm):         |                                                                                                                                                                                                                                                                                                                                                                                                                                                                                                                                                                                                                                                                                                                                                                                                                                                                                                                                                                                                                                                                                                                                                                |  |  |
| Depth (mm):         |                                                                                                                                                                                                                                                                                                                                                                                                                                                                                                                                                                                                                                                                                                                                                                                                                                                                                                                                                                                                                                                                                                                                                                |  |  |
| Gross Weight (kg    | ):                                                                                                                                                                                                                                                                                                                                                                                                                                                                                                                                                                                                                                                                                                                                                                                                                                                                                                                                                                                                                                                                                                                                                             |  |  |
| Barcode:            | 5056211871521                                                                                                                                                                                                                                                                                                                                                                                                                                                                                                                                                                                                                                                                                                                                                                                                                                                                                                                                                                                                                                                                                                                                                  |  |  |
| Product Detail      | s                                                                                                                                                                                                                                                                                                                                                                                                                                                                                                                                                                                                                                                                                                                                                                                                                                                                                                                                                                                                                                                                                                                                                              |  |  |
| Country of Origir   |                                                                                                                                                                                                                                                                                                                                                                                                                                                                                                                                                                                                                                                                                                                                                                                                                                                                                                                                                                                                                                                                                                                                                                |  |  |
| Fitting Instruction |                                                                                                                                                                                                                                                                                                                                                                                                                                                                                                                                                                                                                                                                                                                                                                                                                                                                                                                                                                                                                                                                                                                                                                |  |  |
| Certification: CE   | & UKCA: N/A WRAS: N/A WRAS No: N/A                                                                                                                                                                                                                                                                                                                                                                                                                                                                                                                                                                                                                                                                                                                                                                                                                                                                                                                                                                                                                                                                                                                             |  |  |
| Product Material:   | Vitreous China, Natural Marble                                                                                                                                                                                                                                                                                                                                                                                                                                                                                                                                                                                                                                                                                                                                                                                                                                                                                                                                                                                                                                                                                                                                 |  |  |
| Fixing Supplied:    | No                                                                                                                                                                                                                                                                                                                                                                                                                                                                                                                                                                                                                                                                                                                                                                                                                                                                                                                                                                                                                                                                                                                                                             |  |  |
|                     |                                                                                                                                                                                                                                                                                                                                                                                                                                                                                                                                                                                                                                                                                                                                                                                                                                                                                                                                                                                                                                                                                                                                                                |  |  |
| Pans/Bidets:        | Trap Style: Not Applicable Includes Seat: Not Applicable                                                                                                                                                                                                                                                                                                                                                                                                                                                                                                                                                                                                                                                                                                                                                                                                                                                                                                                                                                                                                                                                                                       |  |  |
| Q                   | Soot Tyme: Net Applicable Metail, Net to the                                                                                                                                                                                                                                                                                                                                                                                                                                                                                                                                                                                                                                                                                                                                                                                                                                                                                                                                                                                                                                                                                                                   |  |  |
| Seats:              | Seat Type: Not Applicable Material: Not Applicable   Function: Not Applicable Hinge Type: Not Applicable                                                                                                                                                                                                                                                                                                                                                                                                                                                                                                                                                                                                                                                                                                                                                                                                                                                                                                                                                                                                                                                       |  |  |
|                     | Function: Not Applicable Hinge Type: Not Applicable   Hinge Material: Not Applicable Image: Not Applicable |  |  |
|                     | Thige Material. NOT Applicable                                                                                                                                                                                                                                                                                                                                                                                                                                                                                                                                                                                                                                                                                                                                                                                                                                                                                                                                                                                                                                                                                                                                 |  |  |
| Cisterns:           | Operating Type: Not Applicable Fittings: Not Applicable                                                                                                                                                                                                                                                                                                                                                                                                                                                                                                                                                                                                                                                                                                                                                                                                                                                                                                                                                                                                                                                                                                        |  |  |
|                     | Lever Type: Not Applicable                                                                                                                                                                                                                                                                                                                                                                                                                                                                                                                                                                                                                                                                                                                                                                                                                                                                                                                                                                                                                                                                                                                                     |  |  |
|                     |                                                                                                                                                                                                                                                                                                                                                                                                                                                                                                                                                                                                                                                                                                                                                                                                                                                                                                                                                                                                                                                                                                                                                                |  |  |
| Basins:             | Tap Hole: Three Tapholes Chain Stay Hole: No                                                                                                                                                                                                                                                                                                                                                                                                                                                                                                                                                                                                                                                                                                                                                                                                                                                                                                                                                                                                                                                                                                                   |  |  |
|                     | Template: Not Applicable Waste Type Req: Slotted                                                                                                                                                                                                                                                                                                                                                                                                                                                                                                                                                                                                                                                                                                                                                                                                                                                                                                                                                                                                                                                                                                               |  |  |
|                     | Overflow Inc: Yes Overflow Cover: Yes                                                                                                                                                                                                                                                                                                                                                                                                                                                                                                                                                                                                                                                                                                                                                                                                                                                                                                                                                                                                                                                                                                                          |  |  |
|                     | Inner Bowl Depth (mm): 160mm                                                                                                                                                                                                                                                                                                                                                                                                                                                                                                                                                                                                                                                                                                                                                                                                                                                                                                                                                                                                                                                                                                                                   |  |  |