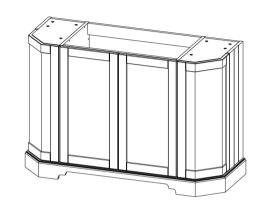

## FURNITURE

Sales Code: LON308

Description: 1200 4-Door Angled Basin Unit

| Product Dimensions               |                             |
|----------------------------------|-----------------------------|
| Height (mm):                     | 810                         |
| Width (mm):                      | 1236                        |
| Depth (mm):                      | 473                         |
| Nett Weight (kg):                | 54.5                        |
| Packaging Dimensions             |                             |
| Height (mm):                     | 840                         |
| Width (mm):                      | 1252                        |
| Depth (mm):                      | 511                         |
| Gross Weight (kg):               | 55                          |
| Packaging Data                   |                             |
| Box Colour:                      | Brown Cardboard Box         |
| Box Qty:                         | 1                           |
| Label Size:                      | 150 x 100                   |
| Label Colour:                    | White Label                 |
| Label Qty:                       | 2                           |
| Outer Box Dimensions (If A       | Applicable)                 |
| Height (mm):                     | ** /                        |
| Width (mm):                      |                             |
| Depth (mm):                      |                             |
| Gross Weight (kg):               |                             |
| Barcode:                         | 5056211871750               |
| Product Details                  |                             |
| Country of Origin:               | Ireland                     |
| Fitting Instruction:             | No                          |
| CE & UKCA:                       |                             |
| FSC Certified Materials:         | Yes                         |
| Colour:                          | Twilight Blue               |
| Construction Method:             | Cam & Wood Dowel            |
| Construction Type:               | Rigid                       |
| Cabinet Finish:                  | Mdf Vinyl Smooth Matt       |
| Fascia Finish:                   | Mdf Vinyl Smooth Matt       |
| Cabinet Thickness (mm):          | 18                          |
| Fascia Thickness (mm):           | 18                          |
| Drawer Included:                 | No                          |
| Drawer Type:                     | Not Applicable              |
| No of Shelves:                   | 2                           |
| Hinge Type:                      | 95 Degree Inset Clip-On S/C |
| Hinge Included:                  | Yes                         |
| Adjustable Legs:                 | Not Applicable              |
| Fixings Included:                | Not Required                |
| Handle Style:                    | Traditional                 |
| Waste Shroud:                    | No                          |
|                                  | Yes                         |
| Handle Included:                 |                             |
| Handle Included:<br>Handle Type: | Knob                        |