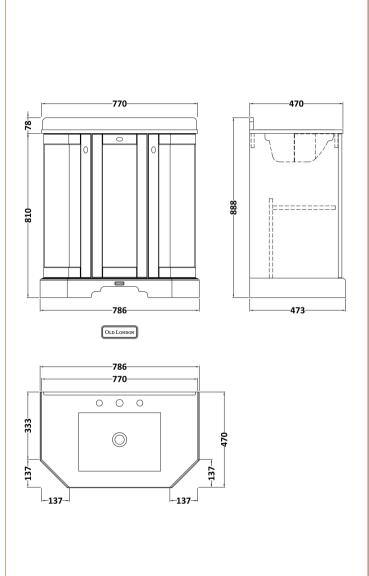

## **Packaging Details**

Barcode: 5056462602646

Sales Code: LON204 Description: 750 3-Door Angled Basin Unit

| Product Dimensions         |                             |
|----------------------------|-----------------------------|
| Height (mm):               | 810                         |
| Width (mm):                | 786                         |
|                            | 473                         |
| Depth (mm):                | 32.5                        |
| Nett Weight (kg):          | 32.3                        |
| Packaging Dimensions       |                             |
| Height (mm):               | 850                         |
| Width (mm):                | 805                         |
| Depth (mm):                | 510                         |
| Gross Weight (kg):         | 33                          |
| Packaging Data             |                             |
| Box Colour:                | Brown Cardboard Box         |
| Box Qty:                   | 1                           |
| Label Size:                | 150 x 100                   |
| Label Colour:              | White Label                 |
| Label Qty:                 | 2                           |
| Outer Box Dimensions (If A | Applicable)                 |
| Height (mm):               | ,                           |
| Width (mm):                |                             |
| Depth (mm):                |                             |
| Gross Weight (kg):         |                             |
| Barcode:                   | 5056211871828               |
| Product Details            |                             |
| Country of Origin:         | Ireland                     |
| Fitting Instruction:       | No                          |
| CE & UKCA:                 |                             |
| FSC Certified Materials:   | Yes                         |
| Colour:                    | Storm Grey                  |
| Construction Method:       | Cam & Wood Dowel            |
| Construction Type:         | Rigid                       |
| Cabinet Finish:            | Mdf Vinyl Smooth Matt       |
| Fascia Finish:             | Mdf Vinyl Smooth Matt       |
| Cabinet Thickness (mm):    | 18                          |
| Fascia Thickness (mm):     | 18                          |
| Drawer Included:           | No                          |
| Drawer Type:               | Not Applicable              |
| No of Shelves:             | 1                           |
| Hinge Type:                | 95 Degree Inset Clip-On S/C |
| Hinge Included:            | Yes                         |
| Adjustable Legs:           | Not Applicable              |
| Fixings Included:          | Not Required                |
| Handle Style:              | Traditional                 |
| Waste Shroud:              | No                          |
| Handle Included:           | Yes                         |
| Handle Type:               | Knob                        |
|                            |                             |

Sales Code: LOM268 Description: 750 Single Bowl Angled Marble Top 3Th

| <b>Product Dime</b>   | nsions                                                                                                  |   |
|-----------------------|---------------------------------------------------------------------------------------------------------|---|
| Height (mm):          | 268                                                                                                     |   |
| Width (mm):           | 770                                                                                                     |   |
| Depth (mm):           | 470                                                                                                     |   |
| Nett Weight (kg)      | 18                                                                                                      |   |
| Packaging Di          | nensions                                                                                                |   |
| Height (mm):          | 250                                                                                                     |   |
| Width (mm):           | 860                                                                                                     |   |
| Depth (mm):           | 580                                                                                                     |   |
| Gross Weight (kg      | 18.5                                                                                                    |   |
| Packaging Da          | a                                                                                                       |   |
| Box Colour:           | White Cardboard Box                                                                                     |   |
| Box Qty:              | 1                                                                                                       |   |
| Label Size:           | 100 x 50                                                                                                |   |
| Label Colour:         | White Label                                                                                             |   |
| Label Qty:            | 2                                                                                                       |   |
| Outer Box Di          | nensions (If Applicable)                                                                                |   |
| Height (mm):          |                                                                                                         |   |
| Width (mm):           |                                                                                                         |   |
| Depth (mm):           |                                                                                                         |   |
| Gross Weight (kg      | ;):                                                                                                     |   |
| Barcode:              | 5056211871620                                                                                           |   |
| <b>Product Detail</b> | ls                                                                                                      |   |
| Country of Origi      | n: China                                                                                                |   |
| Fitting Instructio    | n: No                                                                                                   |   |
| Certification: Cl     | % UKCA: N/A WRAS: N/A WRAS No: N/A                                                                      |   |
| Product Material      | Vitreous China, Natural Marble                                                                          |   |
| Fixing Supplied:      | No                                                                                                      |   |
|                       |                                                                                                         |   |
| Pans/Bidets:          | Trap Style: Not Applicable Includes Seat: Not Applicable                                                |   |
| I alls/Blucts.        | Trap style. Not Applicable filelides seat. Not Applicable                                               | 7 |
| Seats:                | Seat Type: Not Applicable Material: Not Applicable                                                      |   |
| Seats:                | Seat Type: Not Applicable Material: Not Applicable  Function: Not Applicable Hinge Type: Not Applicable |   |
|                       | Hinge Material: Not Applicable  Hinge Material: Not Applicable                                          |   |
|                       | Tillige Material. Not Applicable                                                                        |   |
|                       | <u> </u>                                                                                                |   |
| Cisterns:             | Operating Type: Not Applicable Fittings: Not Applicable                                                 |   |
|                       | Lever Type: Not Applicable                                                                              |   |
|                       |                                                                                                         |   |
|                       |                                                                                                         |   |
| Basins:               | Tap Hole: Three Tapholes Chain Stay Hole: No                                                            |   |
|                       | Template: Not Applicable Waste Type Req: Slotted                                                        |   |
|                       | Overflow Inc: Yes Overflow Cover: Yes                                                                   |   |
|                       | Inner Bowl Depth (mm): 160mm                                                                            |   |