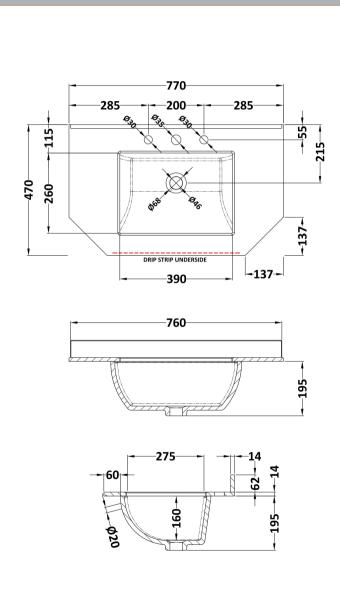

Sales Code: LOM268 Description: 750 Single Bowl Angled Marble Top 3Th

| <b>Product Dime</b>   | nsions                                                                                                  |   |
|-----------------------|---------------------------------------------------------------------------------------------------------|---|
| Height (mm):          | 268                                                                                                     |   |
| Width (mm):           | 770                                                                                                     |   |
| Depth (mm):           | 470                                                                                                     |   |
| Nett Weight (kg)      | 18                                                                                                      |   |
| Packaging Di          | nensions                                                                                                |   |
| Height (mm):          | 250                                                                                                     |   |
| Width (mm):           | 860                                                                                                     |   |
| Depth (mm):           | 580                                                                                                     |   |
| Gross Weight (kg      | 18.5                                                                                                    |   |
| Packaging Da          | a                                                                                                       |   |
| Box Colour:           | White Cardboard Box                                                                                     |   |
| Box Qty:              | 1                                                                                                       |   |
| Label Size:           | 100 x 50                                                                                                |   |
| Label Colour:         | White Label                                                                                             |   |
| Label Qty:            | 2                                                                                                       |   |
| Outer Box Di          | nensions (If Applicable)                                                                                |   |
| Height (mm):          |                                                                                                         |   |
| Width (mm):           |                                                                                                         |   |
| Depth (mm):           |                                                                                                         |   |
| Gross Weight (kg      | ;):                                                                                                     |   |
| Barcode:              | 5056211871620                                                                                           |   |
| <b>Product Detail</b> | ls                                                                                                      |   |
| Country of Origi      | n: China                                                                                                |   |
| Fitting Instructio    | n: No                                                                                                   |   |
| Certification: Cl     | % UKCA: N/A WRAS: N/A WRAS No: N/A                                                                      |   |
| Product Material      | Vitreous China, Natural Marble                                                                          |   |
| Fixing Supplied:      | No                                                                                                      |   |
|                       |                                                                                                         |   |
| Pans/Bidets:          | Trap Style: Not Applicable Includes Seat: Not Applicable                                                |   |
| I alls/Blucts.        | Trap style. Not Applicable filelides seat. Not Applicable                                               | 7 |
| Seats:                | Seat Type: Not Applicable Material: Not Applicable                                                      |   |
| Seats:                | Seat Type: Not Applicable Material: Not Applicable  Function: Not Applicable Hinge Type: Not Applicable |   |
|                       | Hinge Material: Not Applicable  Hinge Material: Not Applicable                                          |   |
|                       | Tillige Material. Not Applicable                                                                        |   |
|                       | <u> </u>                                                                                                |   |
| Cisterns:             | Operating Type: Not Applicable Fittings: Not Applicable                                                 |   |
|                       | Lever Type: Not Applicable                                                                              |   |
|                       |                                                                                                         |   |
|                       |                                                                                                         |   |
| Basins:               | Tap Hole: Three Tapholes Chain Stay Hole: No                                                            |   |
|                       | Template: Not Applicable Waste Type Req: Slotted                                                        |   |
|                       | Overflow Inc: Yes Overflow Cover: Yes                                                                   |   |
|                       | Inner Bowl Depth (mm): 160mm                                                                            |   |