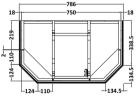

## **Packaging Details**

Barcode: 5056462602646

Sales Code: LON204 Description: 750 3-Door Angled Basin Unit

| Product Dimensions         |                             |
|----------------------------|-----------------------------|
| Height (mm):               | 810                         |
| Width (mm):                | 786                         |
|                            | 473                         |
| Depth (mm):                | 32.5                        |
| Nett Weight (kg):          | 32.3                        |
| Packaging Dimensions       |                             |
| Height (mm):               | 850                         |
| Width (mm):                | 805                         |
| Depth (mm):                | 510                         |
| Gross Weight (kg):         | 33                          |
| Packaging Data             |                             |
| Box Colour:                | Brown Cardboard Box         |
| Box Qty:                   | 1                           |
| Label Size:                | 150 x 100                   |
| Label Colour:              | White Label                 |
| Label Qty:                 | 2                           |
| Outer Box Dimensions (If A | Applicable)                 |
| Height (mm):               | ,                           |
| Width (mm):                |                             |
| Depth (mm):                |                             |
| Gross Weight (kg):         |                             |
| Barcode:                   | 5056211871828               |
| Product Details            |                             |
| Country of Origin:         | Ireland                     |
| Fitting Instruction:       | No                          |
| CE & UKCA:                 |                             |
| FSC Certified Materials:   | Yes                         |
| Colour:                    | Storm Grey                  |
| Construction Method:       | Cam & Wood Dowel            |
| Construction Type:         | Rigid                       |
| Cabinet Finish:            | Mdf Vinyl Smooth Matt       |
| Fascia Finish:             | Mdf Vinyl Smooth Matt       |
| Cabinet Thickness (mm):    | 18                          |
| Fascia Thickness (mm):     | 18                          |
| Drawer Included:           | No                          |
| Drawer Type:               | Not Applicable              |
| No of Shelves:             | 1                           |
| Hinge Type:                | 95 Degree Inset Clip-On S/C |
| Hinge Included:            | Yes                         |
| Adjustable Legs:           | Not Applicable              |
| Fixings Included:          | Not Required                |
| Handle Style:              | Traditional                 |
| Waste Shroud:              | No                          |
| Handle Included:           | Yes                         |
| Handle Type:               | Knob                        |
|                            |                             |