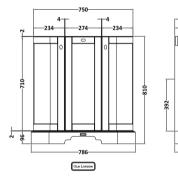

## **Packaging Details**

Barcode: 5056462602646

Sales Code: LON204 Description: 750 3-Door Angled Basin Unit

| Product Dimensions         |                             |
|----------------------------|-----------------------------|
| Height (mm):               | 810                         |
| Width (mm):                | 786                         |
|                            | 473                         |
| Depth (mm):                | 32.5                        |
| Nett Weight (kg):          | 32.3                        |
| Packaging Dimensions       |                             |
| Height (mm):               | 850                         |
| Width (mm):                | 805                         |
| Depth (mm):                | 510                         |
| Gross Weight (kg):         | 33                          |
| Packaging Data             |                             |
| Box Colour:                | Brown Cardboard Box         |
| Box Qty:                   | 1                           |
| Label Size:                | 150 x 100                   |
| Label Colour:              | White Label                 |
| Label Qty:                 | 2                           |
| Outer Box Dimensions (If A | Applicable)                 |
| Height (mm):               | ,                           |
| Width (mm):                |                             |
| Depth (mm):                |                             |
| Gross Weight (kg):         |                             |
| Barcode:                   | 5056211871828               |
| Product Details            |                             |
| Country of Origin:         | Ireland                     |
| Fitting Instruction:       | No                          |
| CE & UKCA:                 |                             |
| FSC Certified Materials:   | Yes                         |
| Colour:                    | Storm Grey                  |
| Construction Method:       | Cam & Wood Dowel            |
| Construction Type:         | Rigid                       |
| Cabinet Finish:            | Mdf Vinyl Smooth Matt       |
| Fascia Finish:             | Mdf Vinyl Smooth Matt       |
| Cabinet Thickness (mm):    | 18                          |
| Fascia Thickness (mm):     | 18                          |
| Drawer Included:           | No                          |
| Drawer Type:               | Not Applicable              |
| No of Shelves:             | 1                           |
| Hinge Type:                | 95 Degree Inset Clip-On S/C |
| Hinge Included:            | Yes                         |
| Adjustable Legs:           | Not Applicable              |
| Fixings Included:          | Not Required                |
| Handle Style:              | Traditional                 |
| Waste Shroud:              | No                          |
| Handle Included:           | Yes                         |
| Handle Type:               | Knob                        |
|                            |                             |