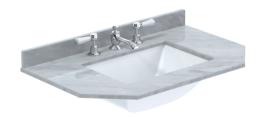

Sales Code: LOM268 Description: 750 Single Bowl Angled Marble Top 3Th

| <b>Product Dime</b>   | nsions                                                                                                  |   |
|-----------------------|---------------------------------------------------------------------------------------------------------|---|
| Height (mm):          | 268                                                                                                     |   |
| Width (mm):           | 770                                                                                                     |   |
| Depth (mm):           | 470                                                                                                     |   |
| Nett Weight (kg)      | 18                                                                                                      |   |
| Packaging Di          | nensions                                                                                                |   |
| Height (mm):          | 250                                                                                                     |   |
| Width (mm):           | 860                                                                                                     |   |
| Depth (mm):           | 580                                                                                                     |   |
| Gross Weight (kg      | 18.5                                                                                                    |   |
| Packaging Da          | a                                                                                                       |   |
| Box Colour:           | White Cardboard Box                                                                                     |   |
| Box Qty:              | 1                                                                                                       |   |
| Label Size:           | 100 x 50                                                                                                |   |
| Label Colour:         | White Label                                                                                             |   |
| Label Qty:            | 2                                                                                                       |   |
| Outer Box Di          | nensions (If Applicable)                                                                                |   |
| Height (mm):          |                                                                                                         |   |
| Width (mm):           |                                                                                                         |   |
| Depth (mm):           |                                                                                                         |   |
| Gross Weight (kg      | ;):                                                                                                     |   |
| Barcode:              | 5056211871620                                                                                           |   |
| <b>Product Detail</b> | ls                                                                                                      |   |
| Country of Origi      | n: China                                                                                                |   |
| Fitting Instructio    | n: No                                                                                                   |   |
| Certification: Cl     | % UKCA: N/A WRAS: N/A WRAS No: N/A                                                                      |   |
| Product Material      | Vitreous China, Natural Marble                                                                          |   |
| Fixing Supplied:      | No                                                                                                      |   |
|                       |                                                                                                         |   |
| Pans/Bidets:          | Trap Style: Not Applicable Includes Seat: Not Applicable                                                |   |
| I alls/Blucts.        | Trap style. Not Applicable filelides seat. Not Applicable                                               | 7 |
| Seats:                | Seat Type: Not Applicable Material: Not Applicable                                                      |   |
| Seats:                | Seat Type: Not Applicable Material: Not Applicable  Function: Not Applicable Hinge Type: Not Applicable |   |
|                       | Hinge Material: Not Applicable  Hinge Material: Not Applicable                                          |   |
|                       | Tillige Material. Not Applicable                                                                        |   |
|                       | <u> </u>                                                                                                |   |
| Cisterns:             | Operating Type: Not Applicable Fittings: Not Applicable                                                 |   |
|                       | Lever Type: Not Applicable                                                                              |   |
|                       |                                                                                                         |   |
|                       |                                                                                                         |   |
| Basins:               | Tap Hole: Three Tapholes Chain Stay Hole: No                                                            |   |
|                       | Template: Not Applicable Waste Type Req: Slotted                                                        |   |
|                       | Overflow Inc: Yes Overflow Cover: Yes                                                                   |   |
|                       | Inner Bowl Depth (mm): 160mm                                                                            |   |