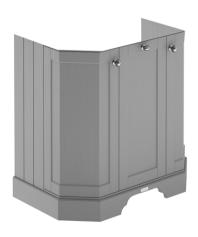

## **Packaging Details**

Barcode: 5056462602646

Sales Code: LON204 Description: 750 3-Door Angled Basin Unit

| Product Dimensions         |                             |
|----------------------------|-----------------------------|
| Height (mm):               | 810                         |
| Width (mm):                | 786                         |
|                            | 473                         |
| Depth (mm):                | 32.5                        |
| Nett Weight (kg):          | 32.3                        |
| Packaging Dimensions       |                             |
| Height (mm):               | 850                         |
| Width (mm):                | 805                         |
| Depth (mm):                | 510                         |
| Gross Weight (kg):         | 33                          |
| Packaging Data             |                             |
| Box Colour:                | Brown Cardboard Box         |
| Box Qty:                   | 1                           |
| Label Size:                | 150 x 100                   |
| Label Colour:              | White Label                 |
| Label Qty:                 | 2                           |
| Outer Box Dimensions (If A | Applicable)                 |
| Height (mm):               | ,                           |
| Width (mm):                |                             |
| Depth (mm):                |                             |
| Gross Weight (kg):         |                             |
| Barcode:                   | 5056211871828               |
| Product Details            |                             |
| Country of Origin:         | Ireland                     |
| Fitting Instruction:       | No                          |
| CE & UKCA:                 |                             |
| FSC Certified Materials:   | Yes                         |
| Colour:                    | Storm Grey                  |
| Construction Method:       | Cam & Wood Dowel            |
| Construction Type:         | Rigid                       |
| Cabinet Finish:            | Mdf Vinyl Smooth Matt       |
| Fascia Finish:             | Mdf Vinyl Smooth Matt       |
| Cabinet Thickness (mm):    | 18                          |
| Fascia Thickness (mm):     | 18                          |
| Drawer Included:           | No                          |
| Drawer Type:               | Not Applicable              |
| No of Shelves:             | 1                           |
| Hinge Type:                | 95 Degree Inset Clip-On S/C |
| Hinge Included:            | Yes                         |
| Adjustable Legs:           | Not Applicable              |
| Fixings Included:          | Not Required                |
| Handle Style:              | Traditional                 |
| Waste Shroud:              | No                          |
| Handle Included:           | Yes                         |
| Handle Type:               | Knob                        |
|                            |                             |