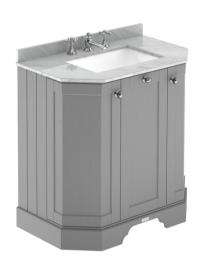

## ROXOR

Sales Code: LOF213 Description: 750 3-Door Angled Unit & Marble Top 3Th

## **Packaging Details**

Barcode: 5056462602646

Sales Code: LON204 Description: 750 3-Door Angled Basin Unit

| Product Dimensions         |                             |
|----------------------------|-----------------------------|
| Height (mm):               | 810                         |
| Width (mm):                | 786                         |
|                            | 473                         |
| Depth (mm):                | 32.5                        |
| Nett Weight (kg):          | 32.3                        |
| Packaging Dimensions       |                             |
| Height (mm):               | 850                         |
| Width (mm):                | 805                         |
| Depth (mm):                | 510                         |
| Gross Weight (kg):         | 33                          |
| Packaging Data             |                             |
| Box Colour:                | Brown Cardboard Box         |
| Box Qty:                   | 1                           |
| Label Size:                | 150 x 100                   |
| Label Colour:              | White Label                 |
| Label Qty:                 | 2                           |
| Outer Box Dimensions (If A | Applicable)                 |
| Height (mm):               | ,                           |
| Width (mm):                |                             |
| Depth (mm):                |                             |
| Gross Weight (kg):         |                             |
| Barcode:                   | 5056211871828               |
| Product Details            |                             |
| Country of Origin:         | Ireland                     |
| Fitting Instruction:       | No                          |
| CE & UKCA:                 |                             |
| FSC Certified Materials:   | Yes                         |
| Colour:                    | Storm Grey                  |
| Construction Method:       | Cam & Wood Dowel            |
| Construction Type:         | Rigid                       |
| Cabinet Finish:            | Mdf Vinyl Smooth Matt       |
| Fascia Finish:             | Mdf Vinyl Smooth Matt       |
| Cabinet Thickness (mm):    | 18                          |
| Fascia Thickness (mm):     | 18                          |
| Drawer Included:           | No                          |
| Drawer Type:               | Not Applicable              |
| No of Shelves:             | 1                           |
| Hinge Type:                | 95 Degree Inset Clip-On S/C |
| Hinge Included:            | Yes                         |
| Adjustable Legs:           | Not Applicable              |
| Fixings Included:          | Not Required                |
| Handle Style:              | Traditional                 |
| Waste Shroud:              | No                          |
| Handle Included:           | Yes                         |
| Handle Type:               | Knob                        |
|                            |                             |