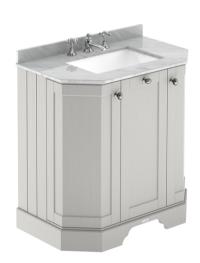

## ROXOR

Sales Code: LOF413 Description: 750 3-Door Angled Unit & Marble Top 3Th

## **Packaging Details**

Barcode: 5056462602707

Sales Code: LON404 Description: 750 3-Door Angled Basin Unit

| <b>Product Dimensions</b>  |                             |
|----------------------------|-----------------------------|
| Height (mm):               | 810                         |
| Width (mm):                | 786                         |
| Depth (mm):                | 473                         |
| Nett Weight (kg):          | 32.5                        |
| Packaging Dimensions       |                             |
| Height (mm):               | 850                         |
| Width (mm):                | 805                         |
| Depth (mm):                | 510                         |
| Gross Weight (kg):         | 33                          |
| Packaging Data             |                             |
| Box Colour:                | Brown Cardboard Box         |
| Box Qty:                   | 1                           |
| Label Size:                | 150 x 100                   |
| Label Colour:              | White Label                 |
| Label Qty:                 | 2                           |
| Outer Box Dimensions (If A | Applicable)                 |
| Height (mm):               |                             |
| Width (mm):                |                             |
| Depth (mm):                |                             |
| Gross Weight (kg):         |                             |
| Barcode:                   | 5056211871804               |
| Product Details            |                             |
| Country of Origin:         | Ireland                     |
| Fitting Instruction:       | No                          |
| CE & UKCA:                 |                             |
| FSC Certified Materials:   | Yes                         |
| Colour:                    | Timeless Sand               |
| Construction Method:       | Cam & Wood Dowel            |
| Construction Type:         | Rigid                       |
| Cabinet Finish:            | Mdf Vinyl Smooth Matt       |
| Fascia Finish:             | Mdf Vinyl Smooth Matt       |
| Cabinet Thickness (mm):    | 18                          |
| Fascia Thickness (mm):     | 18                          |
| Drawer Included:           | No                          |
| Drawer Type:               | Not Applicable              |
| No of Shelves:             | 1                           |
| Hinge Type:                | 95 Degree Inset Clip-On S/C |
| Hinge Included:            | Yes                         |
| Adjustable Legs:           | Not Applicable              |
| Fixings Included:          | Not Required                |
| Handle Style:              | Traditional                 |
| Waste Shroud:              | No                          |
| Handle Included:           | Yes                         |
|                            |                             |
| Handle Type:               | Knob                        |