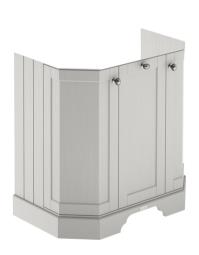

## **Packaging Details**

Barcode: 5056462602707

Sales Code: LON404 Description: 750 3-Door Angled Basin Unit

| <b>Product Dimensions</b>  |                             |
|----------------------------|-----------------------------|
| Height (mm):               | 810                         |
| Width (mm):                | 786                         |
| Depth (mm):                | 473                         |
| Nett Weight (kg):          | 32.5                        |
| Packaging Dimensions       |                             |
| Height (mm):               | 850                         |
| Width (mm):                | 805                         |
| Depth (mm):                | 510                         |
| Gross Weight (kg):         | 33                          |
| Packaging Data             |                             |
| Box Colour:                | Brown Cardboard Box         |
| Box Qty:                   | 1                           |
| Label Size:                | 150 x 100                   |
| Label Colour:              | White Label                 |
| Label Qty:                 | 2                           |
| Outer Box Dimensions (If A | Applicable)                 |
| Height (mm):               |                             |
| Width (mm):                |                             |
| Depth (mm):                |                             |
| Gross Weight (kg):         |                             |
| Barcode:                   | 5056211871804               |
| Product Details            |                             |
| Country of Origin:         | Ireland                     |
| Fitting Instruction:       | No                          |
| CE & UKCA:                 |                             |
| FSC Certified Materials:   | Yes                         |
| Colour:                    | Timeless Sand               |
| Construction Method:       | Cam & Wood Dowel            |
| Construction Type:         | Rigid                       |
| Cabinet Finish:            | Mdf Vinyl Smooth Matt       |
| Fascia Finish:             | Mdf Vinyl Smooth Matt       |
| Cabinet Thickness (mm):    | 18                          |
| Fascia Thickness (mm):     | 18                          |
| Drawer Included:           | No                          |
| Drawer Type:               | Not Applicable              |
| No of Shelves:             | 1                           |
| Hinge Type:                | 95 Degree Inset Clip-On S/C |
| Hinge Included:            | Yes                         |
| Adjustable Legs:           | Not Applicable              |
| Fixings Included:          | Not Required                |
| Handle Style:              | Traditional                 |
| Waste Shroud:              | No                          |
| Handle Included:           | Yes                         |
|                            |                             |
| Handle Type:               | Knob                        |