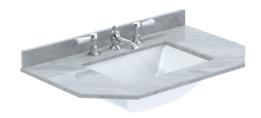

Sales Code: LOM268 Description: 750 Single Bowl Angled Marble Top 3Th

| <b>Product Dime</b>   | nsions                                                                                                  |    |  |
|-----------------------|---------------------------------------------------------------------------------------------------------|----|--|
| Height (mm):          | 268                                                                                                     |    |  |
| Width (mm):           | 770                                                                                                     |    |  |
| Depth (mm):           | 470                                                                                                     |    |  |
| Nett Weight (kg)      | 18                                                                                                      | 18 |  |
| Packaging Di          | nensions                                                                                                |    |  |
| Height (mm):          | 250                                                                                                     |    |  |
| Width (mm):           | 860                                                                                                     |    |  |
| Depth (mm):           | 580                                                                                                     |    |  |
| Gross Weight (kg      | 18.5                                                                                                    |    |  |
| Packaging Da          | a                                                                                                       |    |  |
| Box Colour:           | White Cardboard Box                                                                                     |    |  |
| Box Qty:              | 1                                                                                                       |    |  |
| Label Size:           | 100 x 50                                                                                                |    |  |
| Label Colour:         | White Label                                                                                             |    |  |
| Label Qty:            | 2                                                                                                       |    |  |
| Outer Box Di          | nensions (If Applicable)                                                                                |    |  |
| Height (mm):          |                                                                                                         |    |  |
| Width (mm):           |                                                                                                         |    |  |
| Depth (mm):           |                                                                                                         |    |  |
| Gross Weight (kg      | ;):                                                                                                     |    |  |
| Barcode:              | 5056211871620                                                                                           |    |  |
| <b>Product Detail</b> | ls                                                                                                      |    |  |
| Country of Origi      | n: China                                                                                                |    |  |
| Fitting Instructio    | n: No                                                                                                   |    |  |
| Certification: Cl     | % UKCA: N/A WRAS: N/A WRAS No: N/A                                                                      |    |  |
| Product Material      | Vitreous China, Natural Marble                                                                          |    |  |
| Fixing Supplied:      | No                                                                                                      |    |  |
|                       |                                                                                                         |    |  |
| Pans/Bidets:          | Trap Style: Not Applicable Includes Seat: Not Applicable                                                |    |  |
| I alls/Blucts.        | Trap style. Not Applicable filelides seat. Not Applicable                                               | 7  |  |
| Seats:                | Seat Type: Not Applicable Material: Not Applicable                                                      |    |  |
| Seats:                | Seat Type: Not Applicable Material: Not Applicable  Function: Not Applicable Hinge Type: Not Applicable |    |  |
|                       | Hinge Material: Not Applicable  Hinge Material: Not Applicable                                          |    |  |
|                       | Tillige Material. Not Applicable                                                                        |    |  |
|                       | <u> </u>                                                                                                |    |  |
| Cisterns:             | Operating Type: Not Applicable Fittings: Not Applicable                                                 |    |  |
|                       | Lever Type: Not Applicable                                                                              |    |  |
|                       |                                                                                                         |    |  |
|                       |                                                                                                         |    |  |
| Basins:               | Tap Hole: Three Tapholes Chain Stay Hole: No                                                            |    |  |
|                       | Template: Not Applicable Waste Type Req: Slotted                                                        |    |  |
|                       | Overflow Inc: Yes Overflow Cover: Yes                                                                   |    |  |
|                       | Inner Bowl Depth (mm): 160mm                                                                            |    |  |