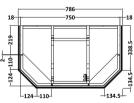

## **Packaging Details**

Barcode: 5056462602707

Sales Code: LON404 Description: 750 3-Door Angled Basin Unit

| <b>Product Dimensions</b>  |                             |
|----------------------------|-----------------------------|
| Height (mm):               | 810                         |
| Width (mm):                | 786                         |
| Depth (mm):                | 473                         |
| Nett Weight (kg):          | 32.5                        |
| Packaging Dimensions       |                             |
| Height (mm):               | 850                         |
| Width (mm):                | 805                         |
| Depth (mm):                | 510                         |
| Gross Weight (kg):         | 33                          |
| Packaging Data             |                             |
| Box Colour:                | Brown Cardboard Box         |
| Box Qty:                   | 1                           |
| Label Size:                | 150 x 100                   |
| Label Colour:              | White Label                 |
| Label Qty:                 | 2                           |
| Outer Box Dimensions (If A | Applicable)                 |
| Height (mm):               |                             |
| Width (mm):                |                             |
| Depth (mm):                |                             |
| Gross Weight (kg):         |                             |
| Barcode:                   | 5056211871804               |
| Product Details            |                             |
| Country of Origin:         | Ireland                     |
| Fitting Instruction:       | No                          |
| CE & UKCA:                 |                             |
| FSC Certified Materials:   | Yes                         |
| Colour:                    | Timeless Sand               |
| Construction Method:       | Cam & Wood Dowel            |
| Construction Type:         | Rigid                       |
| Cabinet Finish:            | Mdf Vinyl Smooth Matt       |
| Fascia Finish:             | Mdf Vinyl Smooth Matt       |
| Cabinet Thickness (mm):    | 18                          |
| Fascia Thickness (mm):     | 18                          |
| Drawer Included:           | No                          |
| Drawer Type:               | Not Applicable              |
| No of Shelves:             | 1                           |
| Hinge Type:                | 95 Degree Inset Clip-On S/C |
| Hinge Included:            | Yes                         |
| Adjustable Legs:           | Not Applicable              |
| Fixings Included:          | Not Required                |
| Handle Style:              | Traditional                 |
| Waste Shroud:              | No                          |
| Handle Included:           | Yes                         |
|                            |                             |
| Handle Type:               | Knob                        |