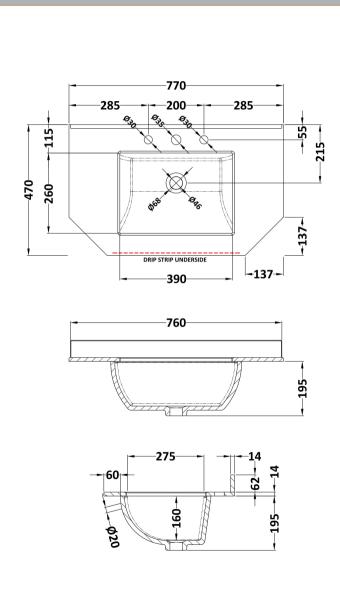

Sales Code: LOM268 Description: 750 Single Bowl Angled Marble Top 3Th

| <b>Product Dime</b>   | nsions                                                                                                  |    |  |
|-----------------------|---------------------------------------------------------------------------------------------------------|----|--|
| Height (mm):          | 268                                                                                                     |    |  |
| Width (mm):           | 770                                                                                                     |    |  |
| Depth (mm):           | 470                                                                                                     |    |  |
| Nett Weight (kg)      | 18                                                                                                      | 18 |  |
| Packaging Di          | nensions                                                                                                |    |  |
| Height (mm):          | 250                                                                                                     |    |  |
| Width (mm):           | 860                                                                                                     |    |  |
| Depth (mm):           | 580                                                                                                     |    |  |
| Gross Weight (kg      | 18.5                                                                                                    |    |  |
| Packaging Da          | a                                                                                                       |    |  |
| Box Colour:           | White Cardboard Box                                                                                     |    |  |
| Box Qty:              | 1                                                                                                       |    |  |
| Label Size:           | 100 x 50                                                                                                |    |  |
| Label Colour:         | White Label                                                                                             |    |  |
| Label Qty:            | 2                                                                                                       |    |  |
| Outer Box Di          | nensions (If Applicable)                                                                                |    |  |
| Height (mm):          |                                                                                                         |    |  |
| Width (mm):           |                                                                                                         |    |  |
| Depth (mm):           |                                                                                                         |    |  |
| Gross Weight (kg      | ;):                                                                                                     |    |  |
| Barcode:              | 5056211871620                                                                                           |    |  |
| <b>Product Detail</b> | ls                                                                                                      |    |  |
| Country of Origi      | n: China                                                                                                |    |  |
| Fitting Instructio    | n: No                                                                                                   |    |  |
| Certification: Cl     | % UKCA: N/A WRAS: N/A WRAS No: N/A                                                                      |    |  |
| Product Material      | Vitreous China, Natural Marble                                                                          |    |  |
| Fixing Supplied:      | No                                                                                                      |    |  |
|                       |                                                                                                         |    |  |
| Pans/Bidets:          | Trap Style: Not Applicable Includes Seat: Not Applicable                                                |    |  |
| I alls/Blucts.        | Trap style. Not Applicable filelides seat. Not Applicable                                               | 7  |  |
| Seats:                | Seat Type: Not Applicable Material: Not Applicable                                                      |    |  |
| Seats:                | Seat Type: Not Applicable Material: Not Applicable  Function: Not Applicable Hinge Type: Not Applicable |    |  |
|                       | Hinge Material: Not Applicable  Hinge Material: Not Applicable                                          |    |  |
|                       | Tillige Material. Not Applicable                                                                        |    |  |
|                       | <u> </u>                                                                                                |    |  |
| Cisterns:             | Operating Type: Not Applicable Fittings: Not Applicable                                                 |    |  |
|                       | Lever Type: Not Applicable                                                                              |    |  |
|                       |                                                                                                         |    |  |
|                       |                                                                                                         |    |  |
| Basins:               | Tap Hole: Three Tapholes Chain Stay Hole: No                                                            |    |  |
|                       | Template: Not Applicable Waste Type Req: Slotted                                                        |    |  |
|                       | Overflow Inc: Yes Overflow Cover: Yes                                                                   |    |  |
|                       | Inner Bowl Depth (mm): 160mm                                                                            |    |  |