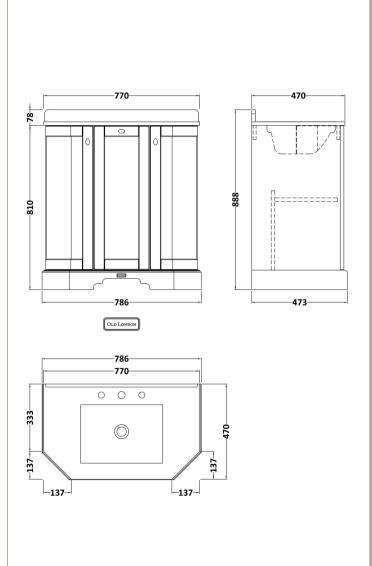

## **Packaging Details**

Barcode: 5056462602707

Sales Code: LON404 Description: 750 3-Door Angled Basin Unit

| <b>Product Dimensions</b>  |                             |
|----------------------------|-----------------------------|
| Height (mm):               | 810                         |
| Width (mm):                | 786                         |
| Depth (mm):                | 473                         |
| Nett Weight (kg):          | 32.5                        |
| Packaging Dimensions       |                             |
| Height (mm):               | 850                         |
| Width (mm):                | 805                         |
| Depth (mm):                | 510                         |
| Gross Weight (kg):         | 33                          |
| Packaging Data             |                             |
| Box Colour:                | Brown Cardboard Box         |
| Box Qty:                   | 1                           |
| Label Size:                | 150 x 100                   |
| Label Colour:              | White Label                 |
| Label Qty:                 | 2                           |
| Outer Box Dimensions (If A | Applicable)                 |
| Height (mm):               |                             |
| Width (mm):                |                             |
| Depth (mm):                |                             |
| Gross Weight (kg):         |                             |
| Barcode:                   | 5056211871804               |
| Product Details            |                             |
| Country of Origin:         | Ireland                     |
| Fitting Instruction:       | No                          |
| CE & UKCA:                 |                             |
| FSC Certified Materials:   | Yes                         |
| Colour:                    | Timeless Sand               |
| Construction Method:       | Cam & Wood Dowel            |
| Construction Type:         | Rigid                       |
| Cabinet Finish:            | Mdf Vinyl Smooth Matt       |
| Fascia Finish:             | Mdf Vinyl Smooth Matt       |
| Cabinet Thickness (mm):    | 18                          |
| Fascia Thickness (mm):     | 18                          |
| Drawer Included:           | No                          |
| Drawer Type:               | Not Applicable              |
| No of Shelves:             | 1                           |
| Hinge Type:                | 95 Degree Inset Clip-On S/C |
| Hinge Included:            | Yes                         |
| Adjustable Legs:           | Not Applicable              |
| Fixings Included:          | Not Required                |
| Handle Style:              | Traditional                 |
| Waste Shroud:              | No                          |
| Handle Included:           | Yes                         |
|                            |                             |
| Handle Type:               | Knob                        |

Sales Code: LOM268 Description: 750 Single Bowl Angled Marble Top 3Th

| <b>Product Dime</b>   | nsions                                                                                                  |    |  |
|-----------------------|---------------------------------------------------------------------------------------------------------|----|--|
| Height (mm):          | 268                                                                                                     |    |  |
| Width (mm):           | 770                                                                                                     |    |  |
| Depth (mm):           | 470                                                                                                     |    |  |
| Nett Weight (kg)      | 18                                                                                                      | 18 |  |
| Packaging Di          | nensions                                                                                                |    |  |
| Height (mm):          | 250                                                                                                     |    |  |
| Width (mm):           | 860                                                                                                     |    |  |
| Depth (mm):           | 580                                                                                                     |    |  |
| Gross Weight (kg      | 18.5                                                                                                    |    |  |
| Packaging Da          | a                                                                                                       |    |  |
| Box Colour:           | White Cardboard Box                                                                                     |    |  |
| Box Qty:              | 1                                                                                                       |    |  |
| Label Size:           | 100 x 50                                                                                                |    |  |
| Label Colour:         | White Label                                                                                             |    |  |
| Label Qty:            | 2                                                                                                       |    |  |
| Outer Box Di          | nensions (If Applicable)                                                                                |    |  |
| Height (mm):          |                                                                                                         |    |  |
| Width (mm):           |                                                                                                         |    |  |
| Depth (mm):           |                                                                                                         |    |  |
| Gross Weight (kg      | ;):                                                                                                     |    |  |
| Barcode:              | 5056211871620                                                                                           |    |  |
| <b>Product Detail</b> | ls                                                                                                      |    |  |
| Country of Origi      | n: China                                                                                                |    |  |
| Fitting Instructio    | n: No                                                                                                   |    |  |
| Certification: Cl     | % UKCA: N/A WRAS: N/A WRAS No: N/A                                                                      |    |  |
| Product Material      | Vitreous China, Natural Marble                                                                          |    |  |
| Fixing Supplied:      | No                                                                                                      |    |  |
|                       |                                                                                                         |    |  |
| Pans/Bidets:          | Trap Style: Not Applicable Includes Seat: Not Applicable                                                |    |  |
| I alls/Blucts.        | Trap style. Not Applicable filelides seat. Not Applicable                                               | 7  |  |
| Seats:                | Seat Type: Not Applicable Material: Not Applicable                                                      |    |  |
| Seats:                | Seat Type: Not Applicable Material: Not Applicable  Function: Not Applicable Hinge Type: Not Applicable |    |  |
|                       | Hinge Material: Not Applicable  Hinge Material: Not Applicable                                          |    |  |
|                       | Tillige Material. Not Applicable                                                                        |    |  |
|                       | <u> </u>                                                                                                |    |  |
| Cisterns:             | Operating Type: Not Applicable Fittings: Not Applicable                                                 |    |  |
|                       | Lever Type: Not Applicable                                                                              |    |  |
|                       |                                                                                                         |    |  |
|                       |                                                                                                         |    |  |
| Basins:               | Tap Hole: Three Tapholes Chain Stay Hole: No                                                            |    |  |
|                       | Template: Not Applicable Waste Type Req: Slotted                                                        |    |  |
|                       | Overflow Inc: Yes Overflow Cover: Yes                                                                   |    |  |
|                       | Inner Bowl Depth (mm): 160mm                                                                            |    |  |