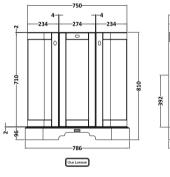

## **Packaging Details**

Barcode: 5056462602707

Sales Code: LON404 Description: 750 3-Door Angled Basin Unit

| <b>Product Dimensions</b>  |                             |
|----------------------------|-----------------------------|
| Height (mm):               | 810                         |
| Width (mm):                | 786                         |
| Depth (mm):                | 473                         |
| Nett Weight (kg):          | 32.5                        |
| Packaging Dimensions       |                             |
| Height (mm):               | 850                         |
| Width (mm):                | 805                         |
| Depth (mm):                | 510                         |
| Gross Weight (kg):         | 33                          |
| Packaging Data             |                             |
| Box Colour:                | Brown Cardboard Box         |
| Box Qty:                   | 1                           |
| Label Size:                | 150 x 100                   |
| Label Colour:              | White Label                 |
| Label Qty:                 | 2                           |
| Outer Box Dimensions (If A | Applicable)                 |
| Height (mm):               |                             |
| Width (mm):                |                             |
| Depth (mm):                |                             |
| Gross Weight (kg):         |                             |
| Barcode:                   | 5056211871804               |
| Product Details            |                             |
| Country of Origin:         | Ireland                     |
| Fitting Instruction:       | No                          |
| CE & UKCA:                 |                             |
| FSC Certified Materials:   | Yes                         |
| Colour:                    | Timeless Sand               |
| Construction Method:       | Cam & Wood Dowel            |
| Construction Type:         | Rigid                       |
| Cabinet Finish:            | Mdf Vinyl Smooth Matt       |
| Fascia Finish:             | Mdf Vinyl Smooth Matt       |
| Cabinet Thickness (mm):    | 18                          |
| Fascia Thickness (mm):     | 18                          |
| Drawer Included:           | No                          |
| Drawer Type:               | Not Applicable              |
| No of Shelves:             | 1                           |
| Hinge Type:                | 95 Degree Inset Clip-On S/C |
| Hinge Included:            | Yes                         |
| Adjustable Legs:           | Not Applicable              |
| Fixings Included:          | Not Required                |
| Handle Style:              | Traditional                 |
| Waste Shroud:              | No                          |
| Handle Included:           | Yes                         |
|                            |                             |
| Handle Type:               | Knob                        |