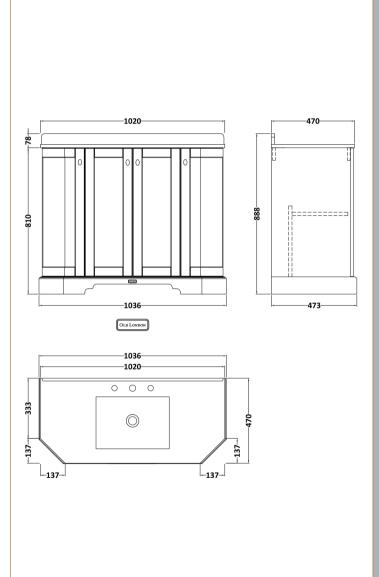

## **Packaging Details**

Barcode: 5056462646961

Sales Code: LON806 Description: 1000 4-Door Angled Basin Unit

| Product Dimensions       |                             |  |
|--------------------------|-----------------------------|--|
| leight (mm):             | 810                         |  |
| Vidth (mm):              | 1036                        |  |
| Depth (mm):              | 473                         |  |
| lett Weight (kg):        | 42.5                        |  |
| Packaging Dimensions     |                             |  |
| leight (mm):             | 850                         |  |
| Vidth (mm):              | 1055                        |  |
| Depth (mm):              | 510                         |  |
| Pross Weight (kg):       | 43.5                        |  |
| Packaging Data           |                             |  |
| Box Colour:              | Brown Cardboard Box         |  |
| Box Qty:                 | 1                           |  |
| abel Size:               | 150 x 100                   |  |
| abel Colour:             | White Label                 |  |
| abel Qty:                | 2                           |  |
| Outer Box Dimensions (If | Applicable)                 |  |
| leight (mm):             |                             |  |
| Vidth (mm):              |                             |  |
| Depth (mm):              |                             |  |
| Gross Weight (kg):       |                             |  |
| Barcode:                 | 5056462622798               |  |
| Product Details          |                             |  |
| Country of Origin:       | Ireland                     |  |
| itting Instruction:      | No                          |  |
| E & UKCA:                |                             |  |
| SC Certified Materials:  | Yes                         |  |
| Colour:                  | Hunter Green                |  |
| Construction Method:     | Cam & Wood Dowel            |  |
| Construction Type:       | Rigid                       |  |
| Cabinet Finish:          | Mdf Vinyl Smooth Matt       |  |
| ascia Finish:            | Mdf Vinyl Smooth Matt       |  |
| Cabinet Thickness (mm):  | 18                          |  |
| ascia Thickness (mm):    | 18                          |  |
| Drawer Included:         | No                          |  |
| Drawer Type:             | Not Applicable              |  |
| No of Shelves:           | 1                           |  |
| Hinge Type:              | 95 Degree Inset Clip-On S/C |  |
| linge Included:          | Yes                         |  |
| Adjustable Legs:         | Not Applicable              |  |
| ixings Included:         | Not Required                |  |
| Handle Style:            | Traditional                 |  |
| Vaste Shroud:            | No                          |  |
| Iandle Included:         | Yes                         |  |
| Handle Type:             | Knob                        |  |
|                          |                             |  |

Sales Code: LOM273 Description: 1000 Single Bowl Angled Marble Top 3Th

| Product Dime        | nsions                                                                                        |
|---------------------|-----------------------------------------------------------------------------------------------|
| Height (mm):        | 268                                                                                           |
| Width (mm):         | 1020                                                                                          |
| Depth (mm):         | 470                                                                                           |
| Nett Weight (kg):   | 18                                                                                            |
| Packaging Din       | nensions                                                                                      |
| Height (mm):        | 250                                                                                           |
| Width (mm):         | 1100                                                                                          |
| Depth (mm):         | 580                                                                                           |
| Gross Weight (kg    | 18.5                                                                                          |
| Packaging Dat       | ta                                                                                            |
| Box Colour:         | White Cardboard Box                                                                           |
| Box Qty:            | 1                                                                                             |
| Label Size:         | 100 x 50                                                                                      |
| Label Colour:       | White Label                                                                                   |
| Label Qty:          | 2                                                                                             |
| Outer Box Din       | nensions (If Applicable)                                                                      |
| Height (mm):        |                                                                                               |
| Width (mm):         |                                                                                               |
| Depth (mm):         |                                                                                               |
| Gross Weight (kg    |                                                                                               |
| Barcode:            | 5056211871576                                                                                 |
| Product Detail      | ls                                                                                            |
| Country of Origin   | n: China                                                                                      |
| Fitting Instruction | n: No                                                                                         |
| Certification: CE   | % UKCA: N/A WRAS: N/A WRAS No: N/A                                                            |
| Product Material:   | Vitreous China, Natural Marble                                                                |
| Fixing Supplied:    | No                                                                                            |
|                     |                                                                                               |
| Pans/Bidets:        | Trap Style: Not Applicable Includes Seat: Not Applicable                                      |
|                     |                                                                                               |
| Seats:              | Seat Type: Not Applicable Material: Not Applicable                                            |
| scats.              | Function: Not Applicable Hinge Type: Not Applicable                                           |
|                     | Hinge Material: Not Applicable                                                                |
|                     | Times macrain Not Applicable                                                                  |
| C:-4                | Operating Type: Not Applicable Eitings: Not Applicable                                        |
| Cisterns:           | Operating Type: Not Applicable Fittings: Not Applicable                                       |
|                     | Lever Type: Not Applicable                                                                    |
|                     |                                                                                               |
| Basins:             | Ton Holes Three Tenholes Chair Street Holes No                                                |
| Dasilis:            | Tap Hole: Three Tapholes Chain Stay Hole: No Template: Not Applicable Waste Type Reg: Slotted |
|                     | - 11                                                                                          |
|                     | Overnow cover. Tes                                                                            |
|                     | Inner Bowl Depth (mm): 160mm                                                                  |