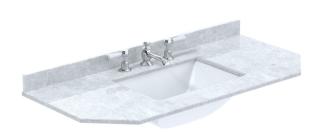

Sales Code: LOM273 Description: 1000 Single Bowl Angled Marble Top 3Th

| Product Dime        | nsions                                                                                        |
|---------------------|-----------------------------------------------------------------------------------------------|
| Height (mm):        | 268                                                                                           |
| Width (mm):         | 1020                                                                                          |
| Depth (mm):         | 470                                                                                           |
| Nett Weight (kg):   | 18                                                                                            |
| Packaging Din       | nensions                                                                                      |
| Height (mm):        | 250                                                                                           |
| Width (mm):         | 1100                                                                                          |
| Depth (mm):         | 580                                                                                           |
| Gross Weight (kg    | 18.5                                                                                          |
| Packaging Dat       | ta                                                                                            |
| Box Colour:         | White Cardboard Box                                                                           |
| Box Qty:            | 1                                                                                             |
| Label Size:         | 100 x 50                                                                                      |
| Label Colour:       | White Label                                                                                   |
| Label Qty:          | 2                                                                                             |
| Outer Box Din       | nensions (If Applicable)                                                                      |
| Height (mm):        |                                                                                               |
| Width (mm):         |                                                                                               |
| Depth (mm):         |                                                                                               |
| Gross Weight (kg    |                                                                                               |
| Barcode:            | 5056211871576                                                                                 |
| Product Detail      | ls                                                                                            |
| Country of Origin   | n: China                                                                                      |
| Fitting Instruction | n: No                                                                                         |
| Certification: CE   | % UKCA: N/A WRAS: N/A WRAS No: N/A                                                            |
| Product Material:   | Vitreous China, Natural Marble                                                                |
| Fixing Supplied:    | No                                                                                            |
|                     |                                                                                               |
| Pans/Bidets:        | Trap Style: Not Applicable Includes Seat: Not Applicable                                      |
|                     |                                                                                               |
| Seats:              | Seat Type: Not Applicable Material: Not Applicable                                            |
| scats.              | Function: Not Applicable Hinge Type: Not Applicable                                           |
|                     | Hinge Material: Not Applicable                                                                |
|                     | Times macrain Not Applicable                                                                  |
| C:-4                | Operating Type: Not Applicable Eitings: Not Applicable                                        |
| Cisterns:           | Operating Type: Not Applicable Fittings: Not Applicable                                       |
|                     | Lever Type: Not Applicable                                                                    |
|                     |                                                                                               |
| Basins:             | Ton Holes Three Tenholes Chair Street Holes No                                                |
| Dasilis:            | Tap Hole: Three Tapholes Chain Stay Hole: No Template: Not Applicable Waste Type Reg: Slotted |
|                     | - 11                                                                                          |
|                     | Overnow cover. Tes                                                                            |
|                     | Inner Bowl Depth (mm): 160mm                                                                  |