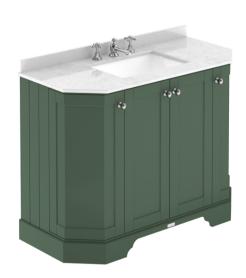

## ROXOR

Sales Code: LOF886 Description: 1000 4-Door Angled Unit & Marble Top 3Th

## **Packaging Details**

Barcode: 5056462646961

Sales Code: LON806 Description: 1000 4-Door Angled Basin Unit

| Product Dimensions       |                             |  |
|--------------------------|-----------------------------|--|
| leight (mm):             | 810                         |  |
| Vidth (mm):              | 1036                        |  |
| Depth (mm):              | 473                         |  |
| lett Weight (kg):        | 42.5                        |  |
| Packaging Dimensions     |                             |  |
| leight (mm):             | 850                         |  |
| Vidth (mm):              | 1055                        |  |
| Depth (mm):              | 510                         |  |
| Pross Weight (kg):       | 43.5                        |  |
| Packaging Data           |                             |  |
| Box Colour:              | Brown Cardboard Box         |  |
| Box Qty:                 | 1                           |  |
| abel Size:               | 150 x 100                   |  |
| abel Colour:             | White Label                 |  |
| abel Qty:                | 2                           |  |
| Outer Box Dimensions (If | Applicable)                 |  |
| leight (mm):             |                             |  |
| Vidth (mm):              |                             |  |
| Depth (mm):              |                             |  |
| Gross Weight (kg):       |                             |  |
| Barcode:                 | 5056462622798               |  |
| Product Details          |                             |  |
| Country of Origin:       | Ireland                     |  |
| itting Instruction:      | No                          |  |
| E & UKCA:                |                             |  |
| SC Certified Materials:  | Yes                         |  |
| Colour:                  | Hunter Green                |  |
| Construction Method:     | Cam & Wood Dowel            |  |
| Construction Type:       | Rigid                       |  |
| Cabinet Finish:          | Mdf Vinyl Smooth Matt       |  |
| ascia Finish:            | Mdf Vinyl Smooth Matt       |  |
| Cabinet Thickness (mm):  | 18                          |  |
| ascia Thickness (mm):    | 18                          |  |
| Drawer Included:         | No                          |  |
| Drawer Type:             | Not Applicable              |  |
| No of Shelves:           | 1                           |  |
| Hinge Type:              | 95 Degree Inset Clip-On S/C |  |
| linge Included:          | Yes                         |  |
| Adjustable Legs:         | Not Applicable              |  |
| ixings Included:         | Not Required                |  |
| Handle Style:            | Traditional                 |  |
| Vaste Shroud:            | No                          |  |
| Iandle Included:         | Yes                         |  |
| Handle Type:             | Knob                        |  |
|                          |                             |  |