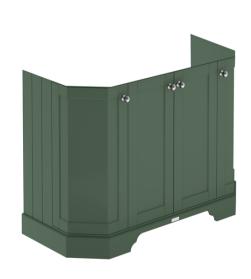

## **Packaging Details**

Barcode: 5056462646961

Sales Code: LON806 Description: 1000 4-Door Angled Basin Unit

| Product Dimensions       |                             |  |
|--------------------------|-----------------------------|--|
| leight (mm):             | 810                         |  |
| Vidth (mm):              | 1036                        |  |
| Depth (mm):              | 473                         |  |
| lett Weight (kg):        | 42.5                        |  |
| Packaging Dimensions     |                             |  |
| leight (mm):             | 850                         |  |
| Vidth (mm):              | 1055                        |  |
| Depth (mm):              | 510                         |  |
| Pross Weight (kg):       | 43.5                        |  |
| Packaging Data           |                             |  |
| Box Colour:              | Brown Cardboard Box         |  |
| Box Qty:                 | 1                           |  |
| abel Size:               | 150 x 100                   |  |
| abel Colour:             | White Label                 |  |
| abel Qty:                | 2                           |  |
| Outer Box Dimensions (If | Applicable)                 |  |
| leight (mm):             |                             |  |
| Vidth (mm):              |                             |  |
| Depth (mm):              |                             |  |
| Gross Weight (kg):       |                             |  |
| Barcode:                 | 5056462622798               |  |
| Product Details          |                             |  |
| Country of Origin:       | Ireland                     |  |
| itting Instruction:      | No                          |  |
| E & UKCA:                |                             |  |
| SC Certified Materials:  | Yes                         |  |
| Colour:                  | Hunter Green                |  |
| Construction Method:     | Cam & Wood Dowel            |  |
| Construction Type:       | Rigid                       |  |
| Cabinet Finish:          | Mdf Vinyl Smooth Matt       |  |
| ascia Finish:            | Mdf Vinyl Smooth Matt       |  |
| Cabinet Thickness (mm):  | 18                          |  |
| ascia Thickness (mm):    | 18                          |  |
| Drawer Included:         | No                          |  |
| Drawer Type:             | Not Applicable              |  |
| No of Shelves:           | 1                           |  |
| Hinge Type:              | 95 Degree Inset Clip-On S/C |  |
| linge Included:          | Yes                         |  |
| Adjustable Legs:         | Not Applicable              |  |
| ixings Included:         | Not Required                |  |
| Handle Style:            | Traditional                 |  |
| Vaste Shroud:            | No                          |  |
| Iandle Included:         | Yes                         |  |
| Handle Type:             | Knob                        |  |
|                          |                             |  |