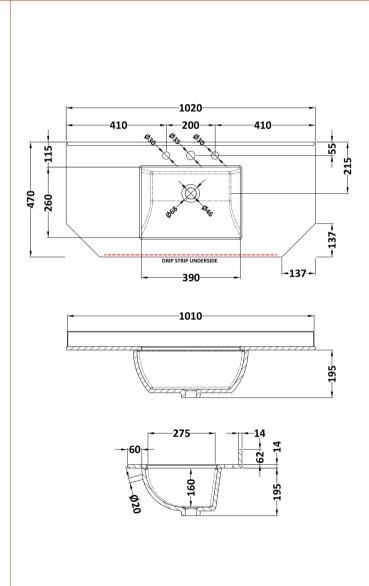

Sales Code: LOM273 Description: 1000 Single Bowl Angled Marble Top 3Th

| Product Dime        | nsions                                                                                        |
|---------------------|-----------------------------------------------------------------------------------------------|
| Height (mm):        | 268                                                                                           |
| Width (mm):         | 1020                                                                                          |
| Depth (mm):         | 470                                                                                           |
| Nett Weight (kg):   | 18                                                                                            |
| Packaging Din       | nensions                                                                                      |
| Height (mm):        | 250                                                                                           |
| Width (mm):         | 1100                                                                                          |
| Depth (mm):         | 580                                                                                           |
| Gross Weight (kg    | 18.5                                                                                          |
| Packaging Dat       | ta                                                                                            |
| Box Colour:         | White Cardboard Box                                                                           |
| Box Qty:            | 1                                                                                             |
| Label Size:         | 100 x 50                                                                                      |
| Label Colour:       | White Label                                                                                   |
| Label Qty:          | 2                                                                                             |
| Outer Box Din       | nensions (If Applicable)                                                                      |
| Height (mm):        |                                                                                               |
| Width (mm):         |                                                                                               |
| Depth (mm):         |                                                                                               |
| Gross Weight (kg    |                                                                                               |
| Barcode:            | 5056211871576                                                                                 |
| Product Detail      | ls                                                                                            |
| Country of Origin   | n: China                                                                                      |
| Fitting Instruction | n: No                                                                                         |
| Certification: CE   | % UKCA: N/A WRAS: N/A WRAS No: N/A                                                            |
| Product Material:   | Vitreous China, Natural Marble                                                                |
| Fixing Supplied:    | No                                                                                            |
|                     |                                                                                               |
| Pans/Bidets:        | Trap Style: Not Applicable Includes Seat: Not Applicable                                      |
|                     |                                                                                               |
| Seats:              | Seat Type: Not Applicable Material: Not Applicable                                            |
| scats.              | Function: Not Applicable Hinge Type: Not Applicable                                           |
|                     | Hinge Material: Not Applicable                                                                |
|                     | Times macrain Not Applicable                                                                  |
| C:-4                | Operating Type: Not Applicable Eitings: Not Applicable                                        |
| Cisterns:           | Operating Type: Not Applicable Fittings: Not Applicable                                       |
|                     | Lever Type: Not Applicable                                                                    |
|                     |                                                                                               |
| Basins:             | Ton Holes Three Tenholes Chair Street Holes No                                                |
| Dasilis:            | Tap Hole: Three Tapholes Chain Stay Hole: No Template: Not Applicable Waste Type Reg: Slotted |
|                     | - 11                                                                                          |
|                     | Overnow cover. Tes                                                                            |
|                     | Inner Bowl Depth (mm): 160mm                                                                  |