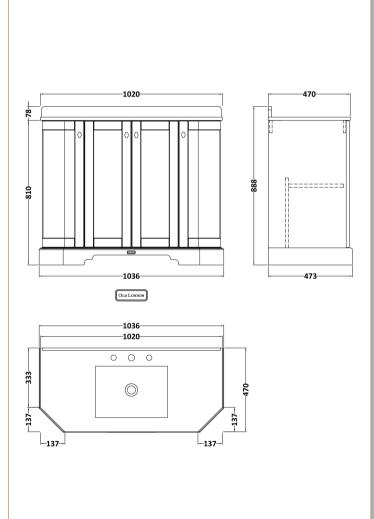

## **Packaging Details**

Barcode: 5056462646961

Sales Code: LON806 Description: 1000 4-Door Angled Basin Unit

| Product Dimensions       |                             |  |
|--------------------------|-----------------------------|--|
| leight (mm):             | 810                         |  |
| Vidth (mm):              | 1036                        |  |
| Depth (mm):              | 473                         |  |
| lett Weight (kg):        | 42.5                        |  |
| Packaging Dimensions     |                             |  |
| leight (mm):             | 850                         |  |
| Vidth (mm):              | 1055                        |  |
| Depth (mm):              | 510                         |  |
| Pross Weight (kg):       | 43.5                        |  |
| Packaging Data           |                             |  |
| Box Colour:              | Brown Cardboard Box         |  |
| Box Qty:                 | 1                           |  |
| abel Size:               | 150 x 100                   |  |
| abel Colour:             | White Label                 |  |
| abel Qty:                | 2                           |  |
| Outer Box Dimensions (If | Applicable)                 |  |
| leight (mm):             |                             |  |
| Vidth (mm):              |                             |  |
| Depth (mm):              |                             |  |
| Gross Weight (kg):       |                             |  |
| Barcode:                 | 5056462622798               |  |
| Product Details          |                             |  |
| Country of Origin:       | Ireland                     |  |
| itting Instruction:      | No                          |  |
| E & UKCA:                |                             |  |
| SC Certified Materials:  | Yes                         |  |
| Colour:                  | Hunter Green                |  |
| Construction Method:     | Cam & Wood Dowel            |  |
| Construction Type:       | Rigid                       |  |
| Cabinet Finish:          | Mdf Vinyl Smooth Matt       |  |
| ascia Finish:            | Mdf Vinyl Smooth Matt       |  |
| Cabinet Thickness (mm):  | 18                          |  |
| ascia Thickness (mm):    | 18                          |  |
| Drawer Included:         | No                          |  |
| Drawer Type:             | Not Applicable              |  |
| No of Shelves:           | 1                           |  |
| Hinge Type:              | 95 Degree Inset Clip-On S/C |  |
| linge Included:          | Yes                         |  |
| Adjustable Legs:         | Not Applicable              |  |
| ixings Included:         | Not Required                |  |
| Handle Style:            | Traditional                 |  |
| Vaste Shroud:            | No                          |  |
| Iandle Included:         | Yes                         |  |
| Handle Type:             | Knob                        |  |
|                          |                             |  |

Sales Code: LOM273 Description: 1000 Single Bowl Angled Marble Top 3Th

| Product Dime        | nsions                                                                                        |
|---------------------|-----------------------------------------------------------------------------------------------|
| Height (mm):        | 268                                                                                           |
| Width (mm):         | 1020                                                                                          |
| Depth (mm):         | 470                                                                                           |
| Nett Weight (kg):   | 18                                                                                            |
| Packaging Din       | nensions                                                                                      |
| Height (mm):        | 250                                                                                           |
| Width (mm):         | 1100                                                                                          |
| Depth (mm):         | 580                                                                                           |
| Gross Weight (kg    | 18.5                                                                                          |
| Packaging Dat       | ta                                                                                            |
| Box Colour:         | White Cardboard Box                                                                           |
| Box Qty:            | 1                                                                                             |
| Label Size:         | 100 x 50                                                                                      |
| Label Colour:       | White Label                                                                                   |
| Label Qty:          | 2                                                                                             |
| Outer Box Din       | nensions (If Applicable)                                                                      |
| Height (mm):        |                                                                                               |
| Width (mm):         |                                                                                               |
| Depth (mm):         |                                                                                               |
| Gross Weight (kg    |                                                                                               |
| Barcode:            | 5056211871576                                                                                 |
| Product Detail      | ls                                                                                            |
| Country of Origin   | n: China                                                                                      |
| Fitting Instruction | n: No                                                                                         |
| Certification: CE   | % UKCA: N/A WRAS: N/A WRAS No: N/A                                                            |
| Product Material:   | Vitreous China, Natural Marble                                                                |
| Fixing Supplied:    | No                                                                                            |
|                     |                                                                                               |
| Pans/Bidets:        | Trap Style: Not Applicable Includes Seat: Not Applicable                                      |
|                     |                                                                                               |
| Seats:              | Seat Type: Not Applicable Material: Not Applicable                                            |
| scats.              | Function: Not Applicable Hinge Type: Not Applicable                                           |
|                     | Hinge Material: Not Applicable                                                                |
|                     | Times macrain Not Applicable                                                                  |
| C:-4                | Operating Type: Not Applicable Eitings: Not Applicable                                        |
| Cisterns:           | Operating Type: Not Applicable Fittings: Not Applicable                                       |
|                     | Lever Type: Not Applicable                                                                    |
|                     |                                                                                               |
| Basins:             | Ton Holes Three Tenholes Chair Street Holes No                                                |
| Dasilis:            | Tap Hole: Three Tapholes Chain Stay Hole: No Template: Not Applicable Waste Type Reg: Slotted |
|                     | - 11                                                                                          |
|                     | Overnow cover. Tes                                                                            |
|                     | Inner Bowl Depth (mm): 160mm                                                                  |