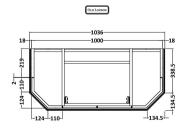

## **Packaging Details**

Barcode: 5056462602875

Sales Code: LON406 Description: 1000 4-Door Angled Basin Unit

| <b>Product Dimensions</b> |                             |
|---------------------------|-----------------------------|
| Height (mm):              | 810                         |
| Width (mm):               | 1036                        |
| Depth (mm):               | 473                         |
| Nett Weight (kg):         | 42.5                        |
| Packaging Dimensions      |                             |
| Height (mm):              | 850                         |
| Width (mm):               | 1055                        |
| Depth (mm):               | 510                         |
| Gross Weight (kg):        | 43.5                        |
| Packaging Data            |                             |
| Box Colour:               | Brown Cardboard Box         |
| Box Qty:                  | 1                           |
| Label Size:               | 150 x 100                   |
| Label Colour:             | White Label                 |
| Label Qty:                | 2                           |
| Outer Box Dimensions (If  | Applicable)                 |
| Height (mm):              |                             |
| Width (mm):               |                             |
| Depth (mm):               |                             |
| Gross Weight (kg):        |                             |
| Barcode:                  | 5056211871774               |
| Product Details           |                             |
| Country of Origin:        | Ireland                     |
| Fitting Instruction:      | No                          |
| CE & UKCA:                |                             |
| FSC Certified Materials:  | Yes                         |
| Colour:                   | Timeless Sand               |
| Construction Method:      | Cam & Wood Dowel            |
| Construction Type:        | Rigid                       |
| Cabinet Finish:           | Mdf Vinyl Smooth Matt       |
| Fascia Finish:            | Mdf Vinyl Smooth Matt       |
| Cabinet Thickness (mm):   | 18                          |
| Fascia Thickness (mm):    | 18                          |
| Drawer Included:          | No                          |
| Drawer Type:              | Not Applicable              |
| No of Shelves:            | 1                           |
| Hinge Type:               | 95 Degree Inset Clip-On S/C |
| Hinge Included:           | Yes                         |
| Adjustable Legs:          | Not Applicable              |
| Fixings Included:         | Not Required                |
| Handle Style:             | Traditional                 |
| Waste Shroud:             | No                          |
| Handle Included:          | Yes                         |
| Handle Type:              | Knob                        |