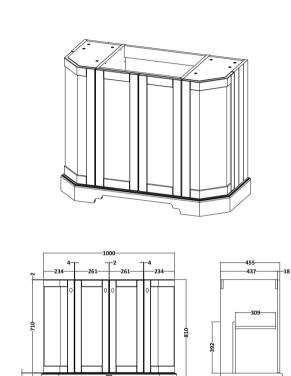

## **Packaging Details**

Barcode: 5056462602875

Sales Code: LON406 Description: 1000 4-Door Angled Basin Unit

| <b>Product Dimensions</b> |                             |
|---------------------------|-----------------------------|
| Height (mm):              | 810                         |
| Width (mm):               | 1036                        |
| Depth (mm):               | 473                         |
| Nett Weight (kg):         | 42.5                        |
| Packaging Dimensions      |                             |
| Height (mm):              | 850                         |
| Width (mm):               | 1055                        |
| Depth (mm):               | 510                         |
| Gross Weight (kg):        | 43.5                        |
| Packaging Data            |                             |
| Box Colour:               | Brown Cardboard Box         |
| Box Qty:                  | 1                           |
| Label Size:               | 150 x 100                   |
| Label Colour:             | White Label                 |
| Label Qty:                | 2                           |
| Outer Box Dimensions (If  | Applicable)                 |
| Height (mm):              |                             |
| Width (mm):               |                             |
| Depth (mm):               |                             |
| Gross Weight (kg):        |                             |
| Barcode:                  | 5056211871774               |
| Product Details           |                             |
| Country of Origin:        | Ireland                     |
| Fitting Instruction:      | No                          |
| CE & UKCA:                |                             |
| FSC Certified Materials:  | Yes                         |
| Colour:                   | Timeless Sand               |
| Construction Method:      | Cam & Wood Dowel            |
| Construction Type:        | Rigid                       |
| Cabinet Finish:           | Mdf Vinyl Smooth Matt       |
| Fascia Finish:            | Mdf Vinyl Smooth Matt       |
| Cabinet Thickness (mm):   | 18                          |
| Fascia Thickness (mm):    | 18                          |
| Drawer Included:          | No                          |
| Drawer Type:              | Not Applicable              |
| No of Shelves:            | 1                           |
| Hinge Type:               | 95 Degree Inset Clip-On S/C |
| Hinge Included:           | Yes                         |
| Adjustable Legs:          | Not Applicable              |
| Fixings Included:         | Not Required                |
| Handle Style:             | Traditional                 |
| Waste Shroud:             | No                          |
| Handle Included:          | Yes                         |
| Handle Type:              | Knob                        |