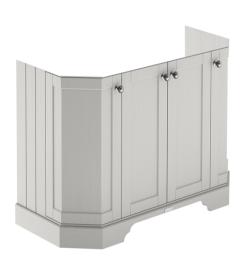

## **Packaging Details**

Barcode: 5056462602875

Sales Code: LON406 Description: 1000 4-Door Angled Basin Unit

| <b>Product Dimensions</b> |                             |
|---------------------------|-----------------------------|
| Height (mm):              | 810                         |
| Width (mm):               | 1036                        |
| Depth (mm):               | 473                         |
| Nett Weight (kg):         | 42.5                        |
| Packaging Dimensions      |                             |
| Height (mm):              | 850                         |
| Width (mm):               | 1055                        |
| Depth (mm):               | 510                         |
| Gross Weight (kg):        | 43.5                        |
| Packaging Data            |                             |
| Box Colour:               | Brown Cardboard Box         |
| Box Qty:                  | 1                           |
| Label Size:               | 150 x 100                   |
| Label Colour:             | White Label                 |
| Label Qty:                | 2                           |
| Outer Box Dimensions (If  | Applicable)                 |
| Height (mm):              |                             |
| Width (mm):               |                             |
| Depth (mm):               |                             |
| Gross Weight (kg):        |                             |
| Barcode:                  | 5056211871774               |
| Product Details           |                             |
| Country of Origin:        | Ireland                     |
| Fitting Instruction:      | No                          |
| CE & UKCA:                |                             |
| FSC Certified Materials:  | Yes                         |
| Colour:                   | Timeless Sand               |
| Construction Method:      | Cam & Wood Dowel            |
| Construction Type:        | Rigid                       |
| Cabinet Finish:           | Mdf Vinyl Smooth Matt       |
| Fascia Finish:            | Mdf Vinyl Smooth Matt       |
| Cabinet Thickness (mm):   | 18                          |
| Fascia Thickness (mm):    | 18                          |
| Drawer Included:          | No                          |
| Drawer Type:              | Not Applicable              |
| No of Shelves:            | 1                           |
| Hinge Type:               | 95 Degree Inset Clip-On S/C |
| Hinge Included:           | Yes                         |
| Adjustable Legs:          | Not Applicable              |
| Fixings Included:         | Not Required                |
| Handle Style:             | Traditional                 |
| Waste Shroud:             | No                          |
| Handle Included:          | Yes                         |
| Handle Type:              | Knob                        |