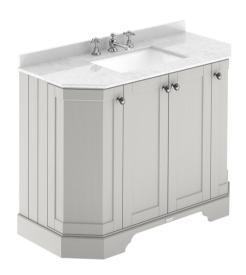

## ROXOR

Sales Code: LOF486 Description: 1000 4-Door Angled Unit & Marble Top 3Th

## **Packaging Details**

Barcode: 5056462602875

Sales Code: LON406 Description: 1000 4-Door Angled Basin Unit

| <b>Product Dimensions</b> |                             |
|---------------------------|-----------------------------|
| Height (mm):              | 810                         |
| Width (mm):               | 1036                        |
| Depth (mm):               | 473                         |
| Nett Weight (kg):         | 42.5                        |
| Packaging Dimensions      |                             |
| Height (mm):              | 850                         |
| Width (mm):               | 1055                        |
| Depth (mm):               | 510                         |
| Gross Weight (kg):        | 43.5                        |
| Packaging Data            |                             |
| Box Colour:               | Brown Cardboard Box         |
| Box Qty:                  | 1                           |
| Label Size:               | 150 x 100                   |
| Label Colour:             | White Label                 |
| Label Qty:                | 2                           |
| Outer Box Dimensions (If  | Applicable)                 |
| Height (mm):              |                             |
| Width (mm):               |                             |
| Depth (mm):               |                             |
| Gross Weight (kg):        |                             |
| Barcode:                  | 5056211871774               |
| Product Details           |                             |
| Country of Origin:        | Ireland                     |
| Fitting Instruction:      | No                          |
| CE & UKCA:                |                             |
| FSC Certified Materials:  | Yes                         |
| Colour:                   | Timeless Sand               |
| Construction Method:      | Cam & Wood Dowel            |
| Construction Type:        | Rigid                       |
| Cabinet Finish:           | Mdf Vinyl Smooth Matt       |
| Fascia Finish:            | Mdf Vinyl Smooth Matt       |
| Cabinet Thickness (mm):   | 18                          |
| Fascia Thickness (mm):    | 18                          |
| Drawer Included:          | No                          |
| Drawer Type:              | Not Applicable              |
| No of Shelves:            | 1                           |
| Hinge Type:               | 95 Degree Inset Clip-On S/C |
| Hinge Included:           | Yes                         |
| Adjustable Legs:          | Not Applicable              |
| Fixings Included:         | Not Required                |
| Handle Style:             | Traditional                 |
| Waste Shroud:             | No                          |
| Handle Included:          | Yes                         |
| Handle Type:              | Knob                        |