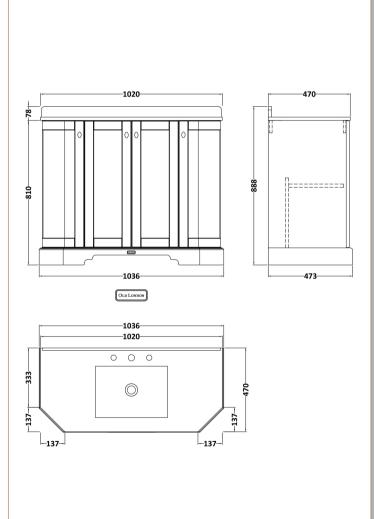

## **Packaging Details**

Barcode: 5056462602875

Sales Code: LON406 Description: 1000 4-Door Angled Basin Unit

| <b>Product Dimensions</b> |                             |
|---------------------------|-----------------------------|
| Height (mm):              | 810                         |
| Width (mm):               | 1036                        |
| Depth (mm):               | 473                         |
| Nett Weight (kg):         | 42.5                        |
| Packaging Dimensions      |                             |
| Height (mm):              | 850                         |
| Width (mm):               | 1055                        |
| Depth (mm):               | 510                         |
| Gross Weight (kg):        | 43.5                        |
| Packaging Data            |                             |
| Box Colour:               | Brown Cardboard Box         |
| Box Qty:                  | 1                           |
| Label Size:               | 150 x 100                   |
| Label Colour:             | White Label                 |
| Label Qty:                | 2                           |
| Outer Box Dimensions (If  | Applicable)                 |
| Height (mm):              |                             |
| Width (mm):               |                             |
| Depth (mm):               |                             |
| Gross Weight (kg):        |                             |
| Barcode:                  | 5056211871774               |
| Product Details           |                             |
| Country of Origin:        | Ireland                     |
| Fitting Instruction:      | No                          |
| CE & UKCA:                |                             |
| FSC Certified Materials:  | Yes                         |
| Colour:                   | Timeless Sand               |
| Construction Method:      | Cam & Wood Dowel            |
| Construction Type:        | Rigid                       |
| Cabinet Finish:           | Mdf Vinyl Smooth Matt       |
| Fascia Finish:            | Mdf Vinyl Smooth Matt       |
| Cabinet Thickness (mm):   | 18                          |
| Fascia Thickness (mm):    | 18                          |
| Drawer Included:          | No                          |
| Drawer Type:              | Not Applicable              |
| No of Shelves:            | 1                           |
| Hinge Type:               | 95 Degree Inset Clip-On S/C |
| Hinge Included:           | Yes                         |
| Adjustable Legs:          | Not Applicable              |
| Fixings Included:         | Not Required                |
| Handle Style:             | Traditional                 |
| Waste Shroud:             | No                          |
| Handle Included:          | Yes                         |
| Handle Type:              | Knob                        |

Sales Code: LOM273 Description: 1000 Single Bowl Angled Marble Top 3Th

| Product Dime        | nsions                                                                                        |
|---------------------|-----------------------------------------------------------------------------------------------|
| Height (mm):        | 268                                                                                           |
| Width (mm):         | 1020                                                                                          |
| Depth (mm):         | 470                                                                                           |
| Nett Weight (kg):   | 18                                                                                            |
| Packaging Din       | nensions                                                                                      |
| Height (mm):        | 250                                                                                           |
| Width (mm):         | 1100                                                                                          |
| Depth (mm):         | 580                                                                                           |
| Gross Weight (kg    | 18.5                                                                                          |
| Packaging Dat       | ta                                                                                            |
| Box Colour:         | White Cardboard Box                                                                           |
| Box Qty:            | 1                                                                                             |
| Label Size:         | 100 x 50                                                                                      |
| Label Colour:       | White Label                                                                                   |
| Label Qty:          | 2                                                                                             |
| Outer Box Din       | nensions (If Applicable)                                                                      |
| Height (mm):        |                                                                                               |
| Width (mm):         |                                                                                               |
| Depth (mm):         |                                                                                               |
| Gross Weight (kg    |                                                                                               |
| Barcode:            | 5056211871576                                                                                 |
| Product Detail      | ls                                                                                            |
| Country of Origin   | n: China                                                                                      |
| Fitting Instruction | n: No                                                                                         |
| Certification: CE   | % UKCA: N/A WRAS: N/A WRAS No: N/A                                                            |
| Product Material:   | Vitreous China, Natural Marble                                                                |
| Fixing Supplied:    | No                                                                                            |
|                     |                                                                                               |
| Pans/Bidets:        | Trap Style: Not Applicable Includes Seat: Not Applicable                                      |
|                     |                                                                                               |
| Seats:              | Seat Type: Not Applicable Material: Not Applicable                                            |
| scats.              | Function: Not Applicable Hinge Type: Not Applicable                                           |
|                     | Hinge Material: Not Applicable                                                                |
|                     | Times macrain Not Applicable                                                                  |
| C:-4                | Operating Type: Not Applicable Eitings: Not Applicable                                        |
| Cisterns:           | Operating Type: Not Applicable Fittings: Not Applicable                                       |
|                     | Lever Type: Not Applicable                                                                    |
|                     |                                                                                               |
| Basins:             | Ton Holes Three Tenholes Chair Street Holes No                                                |
| Dasilis:            | Tap Hole: Three Tapholes Chain Stay Hole: No Template: Not Applicable Waste Type Reg: Slotted |
|                     | - 11                                                                                          |
|                     | Overnow cover. Tes                                                                            |
|                     | Inner Bowl Depth (mm): 160mm                                                                  |