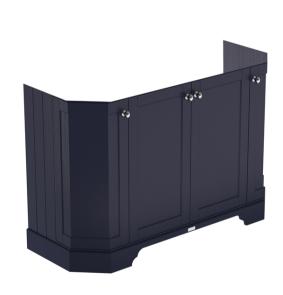

## **Packaging Details**

Barcode: 5056462603025

Sales Code: LON308 Description: 1200 4-Door Angled Basin Unit

| Product Dimensions                   |                             |  |  |  |
|--------------------------------------|-----------------------------|--|--|--|
| Height (mm):                         | 810                         |  |  |  |
| Width (mm):                          | 1236                        |  |  |  |
| Depth (mm):                          | 473                         |  |  |  |
| Nett Weight (kg):                    | 54.5                        |  |  |  |
| Packaging Dimensions                 |                             |  |  |  |
| Height (mm):                         | 840                         |  |  |  |
| Width (mm):                          | 1252                        |  |  |  |
| Depth (mm):                          | 511                         |  |  |  |
| Gross Weight (kg):                   | 55                          |  |  |  |
| Packaging Data                       |                             |  |  |  |
| Box Colour:                          | Brown Cardboard Box         |  |  |  |
| Box Qty:                             | 1                           |  |  |  |
| Label Size:                          | 150 x 100                   |  |  |  |
| Label Colour:                        | White Label                 |  |  |  |
| Label Qty:                           | 2                           |  |  |  |
| Outer Box Dimensions (If Applicable) |                             |  |  |  |
| Height (mm):                         |                             |  |  |  |
| Width (mm):                          |                             |  |  |  |
| Depth (mm):                          |                             |  |  |  |
| Gross Weight (kg):                   |                             |  |  |  |
| Barcode:                             | 5056211871750               |  |  |  |
| Product Details                      |                             |  |  |  |
| Country of Origin:                   | Ireland                     |  |  |  |
| Fitting Instruction:                 | No                          |  |  |  |
| CE & UKCA:                           |                             |  |  |  |
| FSC Certified Materials:             | Yes                         |  |  |  |
| Colour:                              | Twilight Blue               |  |  |  |
| Construction Method:                 | Cam & Wood Dowel            |  |  |  |
| Construction Type:                   | Rigid                       |  |  |  |
| Cabinet Finish:                      | Mdf Vinyl Smooth Matt       |  |  |  |
| Fascia Finish:                       | Mdf Vinyl Smooth Matt       |  |  |  |
| Cabinet Thickness (mm):              | 18                          |  |  |  |
| Fascia Thickness (mm):               | 18                          |  |  |  |
| Drawer Included:                     | No                          |  |  |  |
| Drawer Type:                         | Not Applicable              |  |  |  |
| No of Shelves:                       | 2                           |  |  |  |
| Hinge Type:                          | 95 Degree Inset Clip-On S/C |  |  |  |
| Hinge Included:                      | Yes                         |  |  |  |
| Adjustable Legs:                     | Not Applicable              |  |  |  |
| Fixings Included:                    | Not Required                |  |  |  |
| Handle Style:                        | Traditional                 |  |  |  |
| Waste Shroud:                        | No                          |  |  |  |
| Handle Included:                     | Yes                         |  |  |  |
| Handle Type:                         | Knob                        |  |  |  |