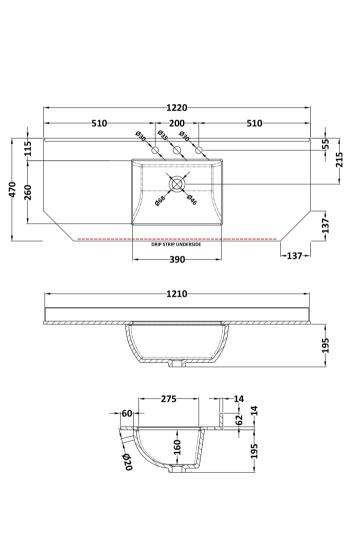

Sales Code: LOM279 Description: 1200 Single Bowl Angled Marble Top 3Th

| Product Dime                            | nsions                                                                              |               |                               |
|-----------------------------------------|-------------------------------------------------------------------------------------|---------------|-------------------------------|
| Height (mm):                            |                                                                                     | 268           |                               |
| Width (mm):                             |                                                                                     | 1220          |                               |
| Depth (mm):                             |                                                                                     | 470           |                               |
| Nett Weight (kg):                       |                                                                                     | 27.5          |                               |
| Packaging Din                           |                                                                                     |               |                               |
| Height (mm):                            |                                                                                     | 250           |                               |
| Width (mm):                             |                                                                                     | 1300          |                               |
| Depth (mm):                             |                                                                                     | 580           |                               |
| Gross Weight (kg                        | g):                                                                                 | 28            |                               |
| Packaging Dat                           | ta                                                                                  |               |                               |
| Box Colour:                             |                                                                                     | White Card    | poard Box                     |
| Box Qty:                                |                                                                                     | 1             |                               |
| Label Size:                             |                                                                                     | 100 x 50      |                               |
| Label Colour:                           |                                                                                     | White Label   |                               |
| Label Qty:                              |                                                                                     | 2             |                               |
| Outer Box Din                           | nensions (If Appl                                                                   | icable)       |                               |
| Height (mm):                            |                                                                                     |               |                               |
| Width (mm):                             |                                                                                     |               |                               |
| Depth (mm):                             |                                                                                     |               |                               |
| Gross Weight (kg                        | g):                                                                                 |               |                               |
| Barcode:                                |                                                                                     | 5056211871    | 514                           |
| Product Detail                          | ls                                                                                  |               |                               |
| Country of Origin                       | 1:                                                                                  | China         |                               |
| Fitting Instruction                     |                                                                                     | No            |                               |
| Certification: CE                       | & UKCA: N/A                                                                         | WRAS: N/A     | WRAS No: N/A                  |
| Product Material:                       |                                                                                     | Vitreous Chi  | na, Natural Marble            |
| Fixing Supplied:                        |                                                                                     | No            |                               |
| <i>C</i> 11                             |                                                                                     |               |                               |
| Pans/Bidets:                            | Trap Style: Not Ap                                                                  | plicable      | Includes Seat: Not Applicable |
| Seats:                                  | Seat Type: Not Ap                                                                   | plicable      | Material: Not Applicable      |
|                                         |                                                                                     | plicable      | Hinge Type: Not Applicable    |
|                                         | Hinge Material: Not Applicable                                                      |               |                               |
|                                         |                                                                                     |               |                               |
| Cisterns:                               | Operating Type: N                                                                   | ot Applicable | Fittings: Not Applicable      |
| Cisterns:                               | Operating Type: Not Applicable Fittings: Not Applicable  Lever Type: Not Applicable |               |                               |
|                                         | Level Type. NOTA                                                                    | pplicable     |                               |
|                                         |                                                                                     |               |                               |
| Basins:                                 | Tap Hole: Three Tap                                                                 |               | Chain Stay Hole: No           |
| Template: Not Appl<br>Overflow Inc: Yes |                                                                                     | licable       | Waste Type Req: Slotted       |
|                                         |                                                                                     |               | Overflow Cover: Yes           |
|                                         | Inner Bowl Depth (                                                                  | mm): 160mr    | n                             |
|                                         |                                                                                     |               |                               |