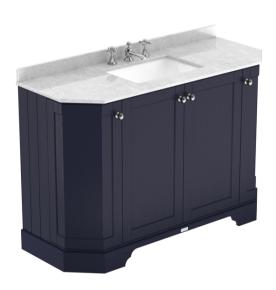

## ROXOR

Sales Code: LOF358 Description: 1200 4-Door Angled Unit & Marble Top 3Th