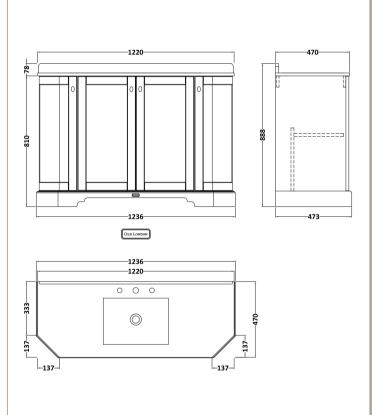

## **Packaging Details**

Barcode: 5056462603025

Sales Code: LON308 Description: 1200 4-Door Angled Basin Unit

| Product Dimensions                   |                             |  |  |  |
|--------------------------------------|-----------------------------|--|--|--|
| Height (mm):                         | 810                         |  |  |  |
| Width (mm):                          | 1236                        |  |  |  |
| Depth (mm):                          | 473                         |  |  |  |
| Nett Weight (kg):                    | 54.5                        |  |  |  |
| Packaging Dimensions                 |                             |  |  |  |
| Height (mm):                         | 840                         |  |  |  |
| Width (mm):                          | 1252                        |  |  |  |
| Depth (mm):                          | 511                         |  |  |  |
| Gross Weight (kg):                   | 55                          |  |  |  |
| Packaging Data                       |                             |  |  |  |
| Box Colour:                          | Brown Cardboard Box         |  |  |  |
| Box Qty:                             | 1                           |  |  |  |
| Label Size:                          | 150 x 100                   |  |  |  |
| Label Colour:                        | White Label                 |  |  |  |
| Label Qty:                           | 2                           |  |  |  |
| Outer Box Dimensions (If Applicable) |                             |  |  |  |
| Height (mm):                         |                             |  |  |  |
| Width (mm):                          |                             |  |  |  |
| Depth (mm):                          |                             |  |  |  |
| Gross Weight (kg):                   |                             |  |  |  |
| Barcode:                             | 5056211871750               |  |  |  |
| Product Details                      |                             |  |  |  |
| Country of Origin:                   | Ireland                     |  |  |  |
| Fitting Instruction:                 | No                          |  |  |  |
| CE & UKCA:                           |                             |  |  |  |
| FSC Certified Materials:             | Yes                         |  |  |  |
| Colour:                              | Twilight Blue               |  |  |  |
| Construction Method:                 | Cam & Wood Dowel            |  |  |  |
| Construction Type:                   | Rigid                       |  |  |  |
| Cabinet Finish:                      | Mdf Vinyl Smooth Matt       |  |  |  |
| Fascia Finish:                       | Mdf Vinyl Smooth Matt       |  |  |  |
| Cabinet Thickness (mm):              | 18                          |  |  |  |
| Fascia Thickness (mm):               | 18                          |  |  |  |
| Drawer Included:                     | No                          |  |  |  |
| Drawer Type:                         | Not Applicable              |  |  |  |
| No of Shelves:                       | 2                           |  |  |  |
| Hinge Type:                          | 95 Degree Inset Clip-On S/C |  |  |  |
| Hinge Included:                      | Yes                         |  |  |  |
| Adjustable Legs:                     | Not Applicable              |  |  |  |
| Fixings Included:                    | Not Required                |  |  |  |
| Handle Style:                        | Traditional                 |  |  |  |
| Waste Shroud:                        | No                          |  |  |  |
| Handle Included:                     | Yes                         |  |  |  |
| Handle Type:                         | Knob                        |  |  |  |

Sales Code: LOM279 Description: 1200 Single Bowl Angled Marble Top 3Th

| Product Dime                            | nsions                                                                              |               |                               |
|-----------------------------------------|-------------------------------------------------------------------------------------|---------------|-------------------------------|
| Height (mm):                            |                                                                                     | 268           |                               |
| Width (mm):                             |                                                                                     | 1220          |                               |
| Depth (mm):                             |                                                                                     | 470           |                               |
| Nett Weight (kg):                       |                                                                                     | 27.5          |                               |
| Packaging Din                           |                                                                                     |               |                               |
| Height (mm):                            |                                                                                     | 250           |                               |
| Width (mm):                             |                                                                                     | 1300          |                               |
| Depth (mm):                             |                                                                                     | 580           |                               |
| Gross Weight (kg                        | g):                                                                                 | 28            |                               |
| Packaging Dat                           | ta                                                                                  |               |                               |
| Box Colour:                             |                                                                                     | White Card    | poard Box                     |
| Box Qty:                                |                                                                                     | 1             |                               |
| Label Size:                             |                                                                                     | 100 x 50      |                               |
| Label Colour:                           |                                                                                     | White Label   |                               |
| Label Qty:                              |                                                                                     | 2             |                               |
| Outer Box Din                           | nensions (If Appl                                                                   | icable)       |                               |
| Height (mm):                            |                                                                                     |               |                               |
| Width (mm):                             |                                                                                     |               |                               |
| Depth (mm):                             |                                                                                     |               |                               |
| Gross Weight (kg                        | g):                                                                                 |               |                               |
| Barcode:                                |                                                                                     | 5056211871    | 514                           |
| Product Detail                          | ls                                                                                  |               |                               |
| Country of Origin                       | 1:                                                                                  | China         |                               |
| Fitting Instruction                     |                                                                                     | No            |                               |
| Certification: CE                       | & UKCA: N/A                                                                         | WRAS: N/A     | WRAS No: N/A                  |
| Product Material:                       |                                                                                     | Vitreous Chi  | na, Natural Marble            |
| Fixing Supplied:                        |                                                                                     | No            |                               |
| <i>C</i> 11                             |                                                                                     |               |                               |
| Pans/Bidets:                            | Trap Style: Not Ap                                                                  | plicable      | Includes Seat: Not Applicable |
| Seats:                                  | Seat Type: Not Ap                                                                   | plicable      | Material: Not Applicable      |
|                                         |                                                                                     | plicable      | Hinge Type: Not Applicable    |
|                                         | Hinge Material: Not Applicable                                                      |               |                               |
|                                         |                                                                                     |               |                               |
| Cisterns:                               | Operating Type: N                                                                   | ot Applicable | Fittings: Not Applicable      |
| Cisterns:                               | Operating Type: Not Applicable Fittings: Not Applicable  Lever Type: Not Applicable |               |                               |
|                                         | Level Type. NOTA                                                                    | pplicable     |                               |
|                                         |                                                                                     |               |                               |
| Basins:                                 | Tap Hole: Three Tap                                                                 |               | Chain Stay Hole: No           |
| Template: Not Appl<br>Overflow Inc: Yes |                                                                                     | licable       | Waste Type Req: Slotted       |
|                                         |                                                                                     |               | Overflow Cover: Yes           |
|                                         | Inner Bowl Depth (                                                                  | mm): 160mr    | n                             |
|                                         |                                                                                     |               |                               |