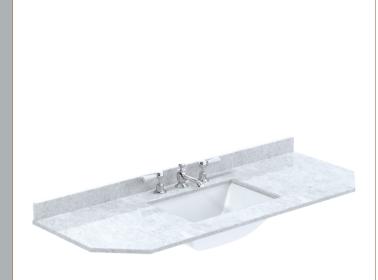

Sales Code: LOM279 Description: 1200 Single Bowl Angled Marble Top 3Th

| Product Dime                            | nsions                                                                              |               |                               |
|-----------------------------------------|-------------------------------------------------------------------------------------|---------------|-------------------------------|
| Height (mm):                            |                                                                                     | 268           |                               |
| Width (mm):                             |                                                                                     | 1220          |                               |
| Depth (mm):                             |                                                                                     | 470           |                               |
| Nett Weight (kg):                       |                                                                                     | 27.5          |                               |
| Packaging Din                           |                                                                                     |               |                               |
| Height (mm):                            |                                                                                     | 250           |                               |
| Width (mm):                             |                                                                                     | 1300          |                               |
| Depth (mm):                             |                                                                                     | 580           |                               |
| Gross Weight (kg                        | g):                                                                                 | 28            |                               |
| Packaging Dat                           | ta                                                                                  |               |                               |
| Box Colour:                             |                                                                                     | White Card    | poard Box                     |
| Box Qty:                                |                                                                                     | 1             |                               |
| Label Size:                             |                                                                                     | 100 x 50      |                               |
| Label Colour:                           |                                                                                     | White Label   |                               |
| Label Qty:                              |                                                                                     | 2             |                               |
| Outer Box Din                           | nensions (If Appl                                                                   | icable)       |                               |
| Height (mm):                            |                                                                                     |               |                               |
| Width (mm):                             |                                                                                     |               |                               |
| Depth (mm):                             |                                                                                     |               |                               |
| Gross Weight (kg                        | g):                                                                                 |               |                               |
| Barcode:                                |                                                                                     | 5056211871    | 514                           |
| Product Detail                          | ls                                                                                  |               |                               |
| Country of Origin                       | 1:                                                                                  | China         |                               |
| Fitting Instruction                     |                                                                                     | No            |                               |
| Certification: CE                       | & UKCA: N/A                                                                         | WRAS: N/A     | WRAS No: N/A                  |
| Product Material:                       |                                                                                     | Vitreous Chi  | na, Natural Marble            |
| Fixing Supplied:                        |                                                                                     | No            |                               |
| <i>C</i> 11                             |                                                                                     |               |                               |
| Pans/Bidets:                            | Trap Style: Not Ap                                                                  | plicable      | Includes Seat: Not Applicable |
| Seats:                                  | Seat Type: Not Ap                                                                   | plicable      | Material: Not Applicable      |
|                                         |                                                                                     | plicable      | Hinge Type: Not Applicable    |
|                                         | Hinge Material: Not Applicable                                                      |               |                               |
|                                         |                                                                                     |               |                               |
| Cisterns:                               | Operating Type: N                                                                   | ot Applicable | Fittings: Not Applicable      |
| Cisterns:                               | Operating Type: Not Applicable Fittings: Not Applicable  Lever Type: Not Applicable |               |                               |
|                                         | Level Type. NOTA                                                                    | pplicable     |                               |
|                                         |                                                                                     |               |                               |
| Basins:                                 | Tap Hole: Three Tap                                                                 |               | Chain Stay Hole: No           |
| Template: Not Appl<br>Overflow Inc: Yes |                                                                                     | licable       | Waste Type Req: Slotted       |
|                                         |                                                                                     |               | Overflow Cover: Yes           |
|                                         | Inner Bowl Depth (                                                                  | mm): 160mr    | n                             |
|                                         |                                                                                     |               |                               |