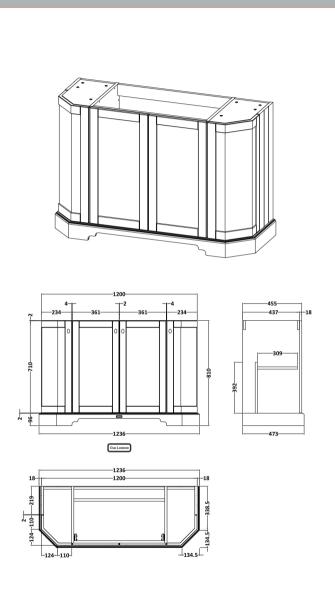

## **Packaging Details**

Barcode: 5056462603025

Sales Code: LON308 Description: 1200 4-Door Angled Basin Unit

| Product Dimensions                   |                             |  |  |  |
|--------------------------------------|-----------------------------|--|--|--|
| Height (mm):                         | 810                         |  |  |  |
| Width (mm):                          | 1236                        |  |  |  |
| Depth (mm):                          | 473                         |  |  |  |
| Nett Weight (kg):                    | 54.5                        |  |  |  |
| Packaging Dimensions                 |                             |  |  |  |
| Height (mm):                         | 840                         |  |  |  |
| Width (mm):                          | 1252                        |  |  |  |
| Depth (mm):                          | 511                         |  |  |  |
| Gross Weight (kg):                   | 55                          |  |  |  |
| Packaging Data                       |                             |  |  |  |
| Box Colour:                          | Brown Cardboard Box         |  |  |  |
| Box Qty:                             | 1                           |  |  |  |
| Label Size:                          | 150 x 100                   |  |  |  |
| Label Colour:                        | White Label                 |  |  |  |
| Label Qty:                           | 2                           |  |  |  |
| Outer Box Dimensions (If Applicable) |                             |  |  |  |
| Height (mm):                         |                             |  |  |  |
| Width (mm):                          |                             |  |  |  |
| Depth (mm):                          |                             |  |  |  |
| Gross Weight (kg):                   |                             |  |  |  |
| Barcode:                             | 5056211871750               |  |  |  |
| Product Details                      |                             |  |  |  |
| Country of Origin:                   | Ireland                     |  |  |  |
| Fitting Instruction:                 | No                          |  |  |  |
| CE & UKCA:                           |                             |  |  |  |
| FSC Certified Materials:             | Yes                         |  |  |  |
| Colour:                              | Twilight Blue               |  |  |  |
| Construction Method:                 | Cam & Wood Dowel            |  |  |  |
| Construction Type:                   | Rigid                       |  |  |  |
| Cabinet Finish:                      | Mdf Vinyl Smooth Matt       |  |  |  |
| Fascia Finish:                       | Mdf Vinyl Smooth Matt       |  |  |  |
| Cabinet Thickness (mm):              | 18                          |  |  |  |
| Fascia Thickness (mm):               | 18                          |  |  |  |
| Drawer Included:                     | No                          |  |  |  |
| Drawer Type:                         | Not Applicable              |  |  |  |
| No of Shelves:                       | 2                           |  |  |  |
| Hinge Type:                          | 95 Degree Inset Clip-On S/C |  |  |  |
| Hinge Included:                      | Yes                         |  |  |  |
| Adjustable Legs:                     | Not Applicable              |  |  |  |
| Fixings Included:                    | Not Required                |  |  |  |
| Handle Style:                        | Traditional                 |  |  |  |
| Waste Shroud:                        | No                          |  |  |  |
| Handle Included:                     | Yes                         |  |  |  |
| Handle Type:                         | Knob                        |  |  |  |