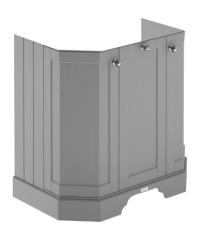

## **Packaging Details**

Barcode: 5056462602639

Sales Code: LON204 Description: 750 3-Door Angled Basin Unit

| Product Dimensions         |                             |  |  |
|----------------------------|-----------------------------|--|--|
| Height (mm):               | 810                         |  |  |
| Width (mm):                | *-*                         |  |  |
|                            | 786<br>473                  |  |  |
| Depth (mm):                | 32.5                        |  |  |
| Nett Weight (kg):          | 32.3                        |  |  |
| Packaging Dimensions       |                             |  |  |
| Height (mm):               | 850                         |  |  |
| Width (mm):                | 805                         |  |  |
| Depth (mm):                | 510                         |  |  |
| Gross Weight (kg):         | 33                          |  |  |
| Packaging Data             |                             |  |  |
| Box Colour:                | Brown Cardboard Box         |  |  |
| Box Qty:                   | 1                           |  |  |
| Label Size:                | 150 x 100                   |  |  |
| Label Colour:              | White Label                 |  |  |
| Label Qty:                 | 2                           |  |  |
| Outer Box Dimensions (If A | Applicable)                 |  |  |
| Height (mm):               | ,                           |  |  |
| Width (mm):                |                             |  |  |
| Depth (mm):                |                             |  |  |
| Gross Weight (kg):         |                             |  |  |
| Barcode:                   | 5056211871828               |  |  |
| Product Details            |                             |  |  |
| Country of Origin:         | Ireland                     |  |  |
| Fitting Instruction:       | No                          |  |  |
| CE & UKCA:                 |                             |  |  |
| FSC Certified Materials:   | Yes                         |  |  |
| Colour:                    | Storm Grey                  |  |  |
| Construction Method:       | Cam & Wood Dowel            |  |  |
| Construction Type:         | Rigid                       |  |  |
| Cabinet Finish:            | Mdf Vinyl Smooth Matt       |  |  |
| Fascia Finish:             | Mdf Vinyl Smooth Matt       |  |  |
| Cabinet Thickness (mm):    | 18                          |  |  |
| Fascia Thickness (mm):     | 18                          |  |  |
| Drawer Included:           | No                          |  |  |
| Drawer Type:               | Not Applicable              |  |  |
| No of Shelves:             | 1                           |  |  |
| Hinge Type:                | 95 Degree Inset Clip-On S/C |  |  |
| Hinge Included:            | Yes                         |  |  |
| Adjustable Legs:           | Not Applicable              |  |  |
| Fixings Included:          | Not Required                |  |  |
| Handle Style:              | Traditional                 |  |  |
| Waste Shroud:              | No                          |  |  |
| Handle Included:           | Yes                         |  |  |
| Handle Type:               | Knob                        |  |  |
|                            |                             |  |  |