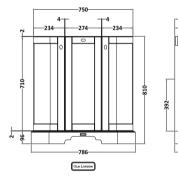

## **Packaging Details**

Barcode: 5056462602639

Sales Code: LON204 Description: 750 3-Door Angled Basin Unit

| Product Dimensions         |                             |  |  |
|----------------------------|-----------------------------|--|--|
| Height (mm):               | 810                         |  |  |
| Width (mm):                | *-*                         |  |  |
|                            | 786<br>473                  |  |  |
| Depth (mm):                | 32.5                        |  |  |
| Nett Weight (kg):          | 32.3                        |  |  |
| Packaging Dimensions       |                             |  |  |
| Height (mm):               | 850                         |  |  |
| Width (mm):                | 805                         |  |  |
| Depth (mm):                | 510                         |  |  |
| Gross Weight (kg):         | 33                          |  |  |
| Packaging Data             |                             |  |  |
| Box Colour:                | Brown Cardboard Box         |  |  |
| Box Qty:                   | 1                           |  |  |
| Label Size:                | 150 x 100                   |  |  |
| Label Colour:              | White Label                 |  |  |
| Label Qty:                 | 2                           |  |  |
| Outer Box Dimensions (If A | Applicable)                 |  |  |
| Height (mm):               | ,                           |  |  |
| Width (mm):                |                             |  |  |
| Depth (mm):                |                             |  |  |
| Gross Weight (kg):         |                             |  |  |
| Barcode:                   | 5056211871828               |  |  |
| Product Details            |                             |  |  |
| Country of Origin:         | Ireland                     |  |  |
| Fitting Instruction:       | No                          |  |  |
| CE & UKCA:                 |                             |  |  |
| FSC Certified Materials:   | Yes                         |  |  |
| Colour:                    | Storm Grey                  |  |  |
| Construction Method:       | Cam & Wood Dowel            |  |  |
| Construction Type:         | Rigid                       |  |  |
| Cabinet Finish:            | Mdf Vinyl Smooth Matt       |  |  |
| Fascia Finish:             | Mdf Vinyl Smooth Matt       |  |  |
| Cabinet Thickness (mm):    | 18                          |  |  |
| Fascia Thickness (mm):     | 18                          |  |  |
| Drawer Included:           | No                          |  |  |
| Drawer Type:               | Not Applicable              |  |  |
| No of Shelves:             | 1                           |  |  |
| Hinge Type:                | 95 Degree Inset Clip-On S/C |  |  |
| Hinge Included:            | Yes                         |  |  |
| Adjustable Legs:           | Not Applicable              |  |  |
| Fixings Included:          | Not Required                |  |  |
| Handle Style:              | Traditional                 |  |  |
| Waste Shroud:              | No                          |  |  |
| Handle Included:           | Yes                         |  |  |
| Handle Type:               | Knob                        |  |  |
|                            |                             |  |  |