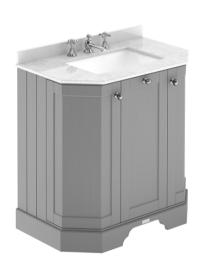

## ROXOR

Sales Code: LOF214 Description: 750 3-Door Angled Unit & Marble Top 3Th

## **Packaging Details**

Barcode: 5056462602639

Sales Code: LON204 Description: 750 3-Door Angled Basin Unit

| Product Dimensions         |                             |  |  |
|----------------------------|-----------------------------|--|--|
| Height (mm):               | 810                         |  |  |
| Width (mm):                | *-*                         |  |  |
|                            | 786<br>473                  |  |  |
| Depth (mm):                | 32.5                        |  |  |
| Nett Weight (kg):          | 32.3                        |  |  |
| Packaging Dimensions       |                             |  |  |
| Height (mm):               | 850                         |  |  |
| Width (mm):                | 805                         |  |  |
| Depth (mm):                | 510                         |  |  |
| Gross Weight (kg):         | 33                          |  |  |
| Packaging Data             |                             |  |  |
| Box Colour:                | Brown Cardboard Box         |  |  |
| Box Qty:                   | 1                           |  |  |
| Label Size:                | 150 x 100                   |  |  |
| Label Colour:              | White Label                 |  |  |
| Label Qty:                 | 2                           |  |  |
| Outer Box Dimensions (If A | Applicable)                 |  |  |
| Height (mm):               | ,                           |  |  |
| Width (mm):                |                             |  |  |
| Depth (mm):                |                             |  |  |
| Gross Weight (kg):         |                             |  |  |
| Barcode:                   | 5056211871828               |  |  |
| Product Details            |                             |  |  |
| Country of Origin:         | Ireland                     |  |  |
| Fitting Instruction:       | No                          |  |  |
| CE & UKCA:                 |                             |  |  |
| FSC Certified Materials:   | Yes                         |  |  |
| Colour:                    | Storm Grey                  |  |  |
| Construction Method:       | Cam & Wood Dowel            |  |  |
| Construction Type:         | Rigid                       |  |  |
| Cabinet Finish:            | Mdf Vinyl Smooth Matt       |  |  |
| Fascia Finish:             | Mdf Vinyl Smooth Matt       |  |  |
| Cabinet Thickness (mm):    | 18                          |  |  |
| Fascia Thickness (mm):     | 18                          |  |  |
| Drawer Included:           | No                          |  |  |
| Drawer Type:               | Not Applicable              |  |  |
| No of Shelves:             | 1                           |  |  |
| Hinge Type:                | 95 Degree Inset Clip-On S/C |  |  |
| Hinge Included:            | Yes                         |  |  |
| Adjustable Legs:           | Not Applicable              |  |  |
| Fixings Included:          | Not Required                |  |  |
| Handle Style:              | Traditional                 |  |  |
| Waste Shroud:              | No                          |  |  |
| Handle Included:           | Yes                         |  |  |
| Handle Type:               | Knob                        |  |  |
|                            |                             |  |  |