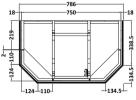

## **Packaging Details**

Barcode: 5056462602639

Sales Code: LON204 Description: 750 3-Door Angled Basin Unit

| Product Dimensions         |                             |  |  |
|----------------------------|-----------------------------|--|--|
| Height (mm):               | 810                         |  |  |
| Width (mm):                | *-*                         |  |  |
|                            | 786<br>473                  |  |  |
| Depth (mm):                | 32.5                        |  |  |
| Nett Weight (kg):          | 32.3                        |  |  |
| Packaging Dimensions       |                             |  |  |
| Height (mm):               | 850                         |  |  |
| Width (mm):                | 805                         |  |  |
| Depth (mm):                | 510                         |  |  |
| Gross Weight (kg):         | 33                          |  |  |
| Packaging Data             |                             |  |  |
| Box Colour:                | Brown Cardboard Box         |  |  |
| Box Qty:                   | 1                           |  |  |
| Label Size:                | 150 x 100                   |  |  |
| Label Colour:              | White Label                 |  |  |
| Label Qty:                 | 2                           |  |  |
| Outer Box Dimensions (If A | Applicable)                 |  |  |
| Height (mm):               | ,                           |  |  |
| Width (mm):                |                             |  |  |
| Depth (mm):                |                             |  |  |
| Gross Weight (kg):         |                             |  |  |
| Barcode:                   | 5056211871828               |  |  |
| Product Details            |                             |  |  |
| Country of Origin:         | Ireland                     |  |  |
| Fitting Instruction:       | No                          |  |  |
| CE & UKCA:                 |                             |  |  |
| FSC Certified Materials:   | Yes                         |  |  |
| Colour:                    | Storm Grey                  |  |  |
| Construction Method:       | Cam & Wood Dowel            |  |  |
| Construction Type:         | Rigid                       |  |  |
| Cabinet Finish:            | Mdf Vinyl Smooth Matt       |  |  |
| Fascia Finish:             | Mdf Vinyl Smooth Matt       |  |  |
| Cabinet Thickness (mm):    | 18                          |  |  |
| Fascia Thickness (mm):     | 18                          |  |  |
| Drawer Included:           | No                          |  |  |
| Drawer Type:               | Not Applicable              |  |  |
| No of Shelves:             | 1                           |  |  |
| Hinge Type:                | 95 Degree Inset Clip-On S/C |  |  |
| Hinge Included:            | Yes                         |  |  |
| Adjustable Legs:           | Not Applicable              |  |  |
| Fixings Included:          | Not Required                |  |  |
| Handle Style:              | Traditional                 |  |  |
| Waste Shroud:              | No                          |  |  |
| Handle Included:           | Yes                         |  |  |
| Handle Type:               | Knob                        |  |  |
|                            |                             |  |  |