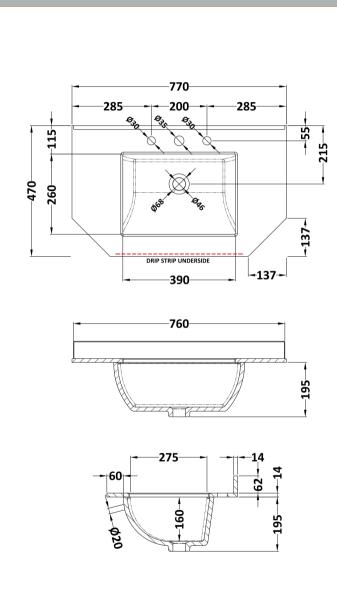

Sales Code: LOM267 Description: 750 Single Bowl Angled Marble Top 3Th

| <b>Product Dime</b>                                                                           | nsions                                |               |                               |  |
|-----------------------------------------------------------------------------------------------|---------------------------------------|---------------|-------------------------------|--|
| Height (mm):                                                                                  |                                       | 268           |                               |  |
| Width (mm):                                                                                   |                                       | 770           |                               |  |
| Depth (mm):                                                                                   |                                       | 470           |                               |  |
| Nett Weight (kg):                                                                             |                                       | 18            |                               |  |
| Packaging Din                                                                                 | nensions                              |               |                               |  |
| Height (mm):                                                                                  |                                       | 250           |                               |  |
| Width (mm):                                                                                   |                                       | 860           |                               |  |
| Depth (mm):                                                                                   |                                       | 580           |                               |  |
| Gross Weight (kg                                                                              | g):                                   | 18.5          |                               |  |
| Packaging Dat                                                                                 | ta                                    |               |                               |  |
| Box Colour:                                                                                   |                                       | White Card    | board Box                     |  |
| Box Qty:                                                                                      |                                       | 1             |                               |  |
| Label Size:                                                                                   |                                       | 100 x 50      |                               |  |
| Label Colour:                                                                                 |                                       | White Label   |                               |  |
| Label Qty:                                                                                    |                                       | 2             |                               |  |
| <b>Outer Box Din</b>                                                                          | nensions (If App                      | licable)      |                               |  |
| Height (mm):                                                                                  |                                       |               |                               |  |
| Width (mm):                                                                                   |                                       |               |                               |  |
| Depth (mm):                                                                                   |                                       |               |                               |  |
| Gross Weight (kg                                                                              | <u>;):</u>                            |               |                               |  |
| Barcode:                                                                                      |                                       | 505621187     | 1637                          |  |
| <b>Product Detail</b>                                                                         | ls                                    |               |                               |  |
| Country of Origin                                                                             | 1:                                    | China         |                               |  |
| Fitting Instruction                                                                           | 1:                                    | No            |                               |  |
| Certification: CE                                                                             | & UKCA: N/A                           | WRAS: N/A     | WRAS No: N/A                  |  |
| Product Material:                                                                             |                                       | Vitreous Ch   | ina, Natural Marble           |  |
| Fixing Supplied:                                                                              |                                       | No            |                               |  |
|                                                                                               |                                       |               |                               |  |
| Pans/Bidets:                                                                                  | Trap Style: Not Ap                    | plicable      | Includes Seat: Not Applicable |  |
| Seats:                                                                                        | Seat Type: Not Ap                     | plicable      | Material: Not Applicable      |  |
|                                                                                               | Function: Not Ap                      | plicable      | Hinge Type: Not Applicable    |  |
|                                                                                               | Hinge Material: No                    | ot Applicable | •                             |  |
|                                                                                               |                                       |               |                               |  |
| Cisterns: Operating Type: Not Applicable Fittings: Not Applicable  Lever Type: Not Applicable |                                       |               |                               |  |
|                                                                                               |                                       |               |                               |  |
| Basins:                                                                                       | Tap Hole: Three T                     |               | Chain Stay Hole: No           |  |
|                                                                                               | Template: Not App                     | olicable      | Waste Type Req: Slotted       |  |
|                                                                                               | Overflow Inc: Yes Overflow Cover: Yes |               |                               |  |
|                                                                                               | Inner Bowl Depth (                    | mm): 160m     | m                             |  |