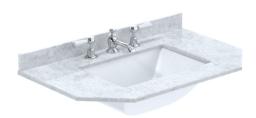

Sales Code: LOM267 Description: 750 Single Bowl Angled Marble Top 3Th

| <b>Product Dime</b>                                                                           | nsions                                |               |                               |  |
|-----------------------------------------------------------------------------------------------|---------------------------------------|---------------|-------------------------------|--|
| Height (mm):                                                                                  |                                       | 268           |                               |  |
| Width (mm):                                                                                   |                                       | 770           |                               |  |
| Depth (mm):                                                                                   |                                       | 470           |                               |  |
| Nett Weight (kg):                                                                             |                                       | 18            |                               |  |
| Packaging Din                                                                                 | nensions                              |               |                               |  |
| Height (mm):                                                                                  |                                       | 250           |                               |  |
| Width (mm):                                                                                   |                                       | 860           |                               |  |
| Depth (mm):                                                                                   |                                       | 580           |                               |  |
| Gross Weight (kg                                                                              | g):                                   | 18.5          |                               |  |
| Packaging Dat                                                                                 | ta                                    |               |                               |  |
| Box Colour:                                                                                   |                                       | White Card    | board Box                     |  |
| Box Qty:                                                                                      |                                       | 1             |                               |  |
| Label Size:                                                                                   |                                       | 100 x 50      |                               |  |
| Label Colour:                                                                                 |                                       | White Label   |                               |  |
| Label Qty:                                                                                    |                                       | 2             |                               |  |
| <b>Outer Box Din</b>                                                                          | nensions (If App                      | licable)      |                               |  |
| Height (mm):                                                                                  |                                       |               |                               |  |
| Width (mm):                                                                                   |                                       |               |                               |  |
| Depth (mm):                                                                                   |                                       |               |                               |  |
| Gross Weight (kg                                                                              | <u>;):</u>                            |               |                               |  |
| Barcode:                                                                                      |                                       | 505621187     | 1637                          |  |
| <b>Product Detail</b>                                                                         | ls                                    |               |                               |  |
| Country of Origin                                                                             | 1:                                    | China         |                               |  |
| Fitting Instruction                                                                           | 1:                                    | No            |                               |  |
| Certification: CE                                                                             | & UKCA: N/A                           | WRAS: N/A     | WRAS No: N/A                  |  |
| Product Material:                                                                             |                                       | Vitreous Ch   | ina, Natural Marble           |  |
| Fixing Supplied:                                                                              |                                       | No            |                               |  |
|                                                                                               |                                       |               |                               |  |
| Pans/Bidets:                                                                                  | Trap Style: Not Ap                    | plicable      | Includes Seat: Not Applicable |  |
| Seats:                                                                                        | Seat Type: Not Ap                     | plicable      | Material: Not Applicable      |  |
|                                                                                               | Function: Not Ap                      | plicable      | Hinge Type: Not Applicable    |  |
|                                                                                               | Hinge Material: No                    | ot Applicable | •                             |  |
|                                                                                               |                                       |               |                               |  |
| Cisterns: Operating Type: Not Applicable Fittings: Not Applicable  Lever Type: Not Applicable |                                       |               |                               |  |
|                                                                                               |                                       |               |                               |  |
| Basins:                                                                                       | Tap Hole: Three T                     |               | Chain Stay Hole: No           |  |
|                                                                                               | Template: Not App                     | olicable      | Waste Type Req: Slotted       |  |
|                                                                                               | Overflow Inc: Yes Overflow Cover: Yes |               |                               |  |
|                                                                                               | Inner Bowl Depth (                    | mm): 160m     | m                             |  |