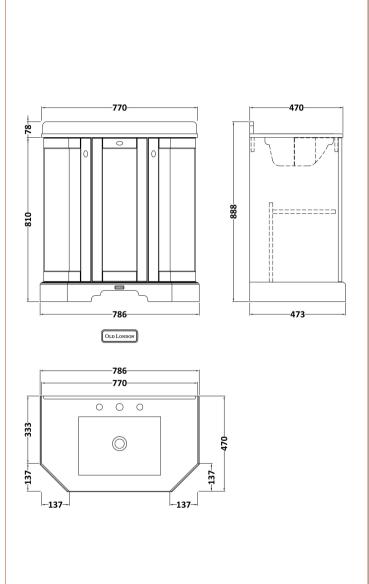

## **Packaging Details**

Barcode: 5056462602639

Sales Code: LON204 Description: 750 3-Door Angled Basin Unit

| Product Dimensions         |                             |  |  |
|----------------------------|-----------------------------|--|--|
| Height (mm):               | 810                         |  |  |
| Width (mm):                | *-*                         |  |  |
|                            | 786<br>473                  |  |  |
| Depth (mm):                | 32.5                        |  |  |
| Nett Weight (kg):          | 32.3                        |  |  |
| Packaging Dimensions       |                             |  |  |
| Height (mm):               | 850                         |  |  |
| Width (mm):                | 805                         |  |  |
| Depth (mm):                | 510                         |  |  |
| Gross Weight (kg):         | 33                          |  |  |
| Packaging Data             |                             |  |  |
| Box Colour:                | Brown Cardboard Box         |  |  |
| Box Qty:                   | 1                           |  |  |
| Label Size:                | 150 x 100                   |  |  |
| Label Colour:              | White Label                 |  |  |
| Label Qty:                 | 2                           |  |  |
| Outer Box Dimensions (If A | Applicable)                 |  |  |
| Height (mm):               | ,                           |  |  |
| Width (mm):                |                             |  |  |
| Depth (mm):                |                             |  |  |
| Gross Weight (kg):         |                             |  |  |
| Barcode:                   | 5056211871828               |  |  |
| Product Details            |                             |  |  |
| Country of Origin:         | Ireland                     |  |  |
| Fitting Instruction:       | No                          |  |  |
| CE & UKCA:                 |                             |  |  |
| FSC Certified Materials:   | Yes                         |  |  |
| Colour:                    | Storm Grey                  |  |  |
| Construction Method:       | Cam & Wood Dowel            |  |  |
| Construction Type:         | Rigid                       |  |  |
| Cabinet Finish:            | Mdf Vinyl Smooth Matt       |  |  |
| Fascia Finish:             | Mdf Vinyl Smooth Matt       |  |  |
| Cabinet Thickness (mm):    | 18                          |  |  |
| Fascia Thickness (mm):     | 18                          |  |  |
| Drawer Included:           | No                          |  |  |
| Drawer Type:               | Not Applicable              |  |  |
| No of Shelves:             | 1                           |  |  |
| Hinge Type:                | 95 Degree Inset Clip-On S/C |  |  |
| Hinge Included:            | Yes                         |  |  |
| Adjustable Legs:           | Not Applicable              |  |  |
| Fixings Included:          | Not Required                |  |  |
| Handle Style:              | Traditional                 |  |  |
| Waste Shroud:              | No                          |  |  |
| Handle Included:           | Yes                         |  |  |
| Handle Type:               | Knob                        |  |  |
|                            |                             |  |  |