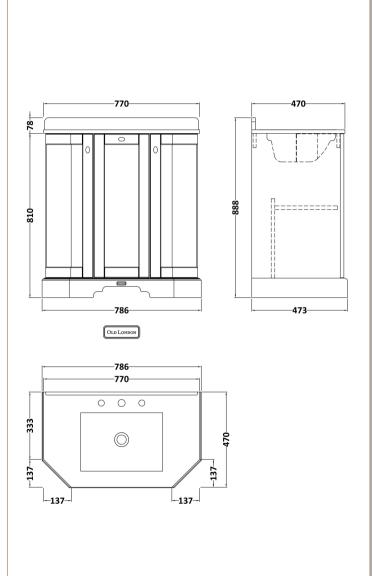

## **Packaging Details**

Barcode: 5056462602660

Sales Code: LON304 Description: 750 3-Door Angled Basin Unit

| Product Dimensions         |                             |  |  |
|----------------------------|-----------------------------|--|--|
|                            | 010                         |  |  |
| Height (mm):               | 810                         |  |  |
| Width (mm):                |                             |  |  |
| Depth (mm):                | 32.5                        |  |  |
| Nett Weight (kg):          | 32.5                        |  |  |
| Packaging Dimensions       |                             |  |  |
| Height (mm):               | 850                         |  |  |
| Width (mm):                | 805                         |  |  |
| Depth (mm):                | 510                         |  |  |
| Gross Weight (kg):         | 33                          |  |  |
| Packaging Data             |                             |  |  |
| Box Colour:                | Brown Cardboard Box         |  |  |
| Box Qty:                   | 1                           |  |  |
| Label Size:                | 150 x 100                   |  |  |
| Label Colour:              | White Label                 |  |  |
| Label Qty:                 | 2                           |  |  |
| Outer Box Dimensions (If A | Applicable)                 |  |  |
| Height (mm):               |                             |  |  |
| Width (mm):                |                             |  |  |
| Depth (mm):                |                             |  |  |
| Gross Weight (kg):         |                             |  |  |
| Barcode:                   | 5056211871811               |  |  |
| Product Details            |                             |  |  |
| Country of Origin:         | Ireland                     |  |  |
| Fitting Instruction:       | No                          |  |  |
| CE & UKCA:                 |                             |  |  |
| FSC Certified Materials:   | Yes                         |  |  |
| Colour:                    | Twilight Blue               |  |  |
| Construction Method:       | Cam & Wood Dowel            |  |  |
| Construction Type:         | Rigid                       |  |  |
| Cabinet Finish:            | Mdf Vinyl Smooth Matt       |  |  |
| Fascia Finish:             | Mdf Vinyl Smooth Matt       |  |  |
| Cabinet Thickness (mm):    | 18                          |  |  |
| Fascia Thickness (mm):     | 18                          |  |  |
| Drawer Included:           | No                          |  |  |
| Drawer Type:               | Not Applicable              |  |  |
| No of Shelves:             | 1                           |  |  |
| Hinge Type:                | 95 Degree Inset Clip-On S/C |  |  |
| Hinge Included:            | Yes                         |  |  |
| Adjustable Legs:           | Not Applicable              |  |  |
| Fixings Included:          | Not Required                |  |  |
| Handle Style:              | Traditional                 |  |  |
| Waste Shroud:              | No                          |  |  |
| Handle Included:           | Yes                         |  |  |
| Handle Type:               | Knob                        |  |  |
|                            |                             |  |  |

Sales Code: LOM267 Description: 750 Single Bowl Angled Marble Top 3Th

| <b>Product Dime</b>                                                                          | nsions                                |                              |                               |  |
|----------------------------------------------------------------------------------------------|---------------------------------------|------------------------------|-------------------------------|--|
| Height (mm):                                                                                 |                                       | 268                          |                               |  |
| Width (mm):                                                                                  |                                       | 770                          |                               |  |
| Depth (mm):                                                                                  |                                       | 470                          |                               |  |
| Nett Weight (kg):                                                                            |                                       | 18                           |                               |  |
| Packaging Din                                                                                | nensions                              |                              |                               |  |
| Height (mm):                                                                                 |                                       | 250                          |                               |  |
| Width (mm):                                                                                  |                                       | 860                          |                               |  |
| Depth (mm):                                                                                  |                                       | 580                          |                               |  |
| Gross Weight (kg                                                                             | g):                                   | 18.5                         |                               |  |
| Packaging Dat                                                                                | ta                                    |                              |                               |  |
| Box Colour:                                                                                  |                                       | White Card                   | board Box                     |  |
| Box Qty:                                                                                     |                                       | 1                            |                               |  |
| Label Size:                                                                                  |                                       | 100 x 50                     |                               |  |
| Label Colour:                                                                                |                                       | White Label                  |                               |  |
| Label Qty:                                                                                   |                                       | 2                            |                               |  |
| <b>Outer Box Din</b>                                                                         | nensions (If App                      | licable)                     |                               |  |
| Height (mm):                                                                                 |                                       |                              |                               |  |
| Width (mm):                                                                                  |                                       |                              |                               |  |
| Depth (mm):                                                                                  |                                       |                              |                               |  |
| Gross Weight (kg                                                                             | g):                                   |                              |                               |  |
| Barcode:                                                                                     |                                       | 505621187                    | 1637                          |  |
| <b>Product Detail</b>                                                                        | ls                                    |                              |                               |  |
| Country of Origin                                                                            | n:                                    | China                        |                               |  |
| Fitting Instruction                                                                          | n:                                    | No                           |                               |  |
| Certification: CE                                                                            | & UKCA: N/A                           | WRAS: N/A                    | WRAS No: N/A                  |  |
| Product Material:                                                                            |                                       | Vitreous Ch                  | ina, Natural Marble           |  |
| Fixing Supplied:                                                                             |                                       | No                           |                               |  |
|                                                                                              |                                       |                              |                               |  |
| Pans/Bidets:                                                                                 | Trap Style: Not Ap                    | plicable                     | Includes Seat: Not Applicable |  |
| Seats:                                                                                       | Seat Type: Not Ap                     | plicable                     | Material: Not Applicable      |  |
|                                                                                              | Function: Not Ap                      | plicable                     | Hinge Type: Not Applicable    |  |
|                                                                                              | Hinge Material: No                    | ot Applicable                | •                             |  |
|                                                                                              |                                       |                              |                               |  |
| Cisterns: Operating Type: Not Applicable Fittings: Not Applicable Lever Type: Not Applicable |                                       |                              |                               |  |
|                                                                                              |                                       |                              |                               |  |
| Basins:                                                                                      | Tap Hole: Three T                     |                              | Chain Stay Hole: No           |  |
|                                                                                              | Template: Not App                     | olicable                     | Waste Type Req: Slotted       |  |
|                                                                                              | Overflow Inc: Yes Overflow Cover: Yes |                              |                               |  |
|                                                                                              | Inner Bowl Depth (                    | Inner Bowl Depth (mm): 160mm |                               |  |