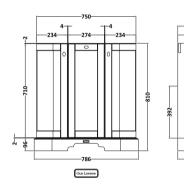

## **Packaging Details**

Barcode: 5056462602660

Sales Code: LON304 Description: 750 3-Door Angled Basin Unit

| Product Dimensions         |                             |  |  |
|----------------------------|-----------------------------|--|--|
|                            | 010                         |  |  |
| Height (mm):               | 810                         |  |  |
| Width (mm):                |                             |  |  |
| Depth (mm):                | 32.5                        |  |  |
| Nett Weight (kg):          | 32.5                        |  |  |
| Packaging Dimensions       |                             |  |  |
| Height (mm):               | 850                         |  |  |
| Width (mm):                | 805                         |  |  |
| Depth (mm):                | 510                         |  |  |
| Gross Weight (kg):         | 33                          |  |  |
| Packaging Data             |                             |  |  |
| Box Colour:                | Brown Cardboard Box         |  |  |
| Box Qty:                   | 1                           |  |  |
| Label Size:                | 150 x 100                   |  |  |
| Label Colour:              | White Label                 |  |  |
| Label Qty:                 | 2                           |  |  |
| Outer Box Dimensions (If A | Applicable)                 |  |  |
| Height (mm):               |                             |  |  |
| Width (mm):                |                             |  |  |
| Depth (mm):                |                             |  |  |
| Gross Weight (kg):         |                             |  |  |
| Barcode:                   | 5056211871811               |  |  |
| Product Details            |                             |  |  |
| Country of Origin:         | Ireland                     |  |  |
| Fitting Instruction:       | No                          |  |  |
| CE & UKCA:                 |                             |  |  |
| FSC Certified Materials:   | Yes                         |  |  |
| Colour:                    | Twilight Blue               |  |  |
| Construction Method:       | Cam & Wood Dowel            |  |  |
| Construction Type:         | Rigid                       |  |  |
| Cabinet Finish:            | Mdf Vinyl Smooth Matt       |  |  |
| Fascia Finish:             | Mdf Vinyl Smooth Matt       |  |  |
| Cabinet Thickness (mm):    | 18                          |  |  |
| Fascia Thickness (mm):     | 18                          |  |  |
| Drawer Included:           | No                          |  |  |
| Drawer Type:               | Not Applicable              |  |  |
| No of Shelves:             | 1                           |  |  |
| Hinge Type:                | 95 Degree Inset Clip-On S/C |  |  |
| Hinge Included:            | Yes                         |  |  |
| Adjustable Legs:           | Not Applicable              |  |  |
| Fixings Included:          | Not Required                |  |  |
| Handle Style:              | Traditional                 |  |  |
| Waste Shroud:              | No                          |  |  |
| Handle Included:           | Yes                         |  |  |
| Handle Type:               | Knob                        |  |  |
|                            |                             |  |  |