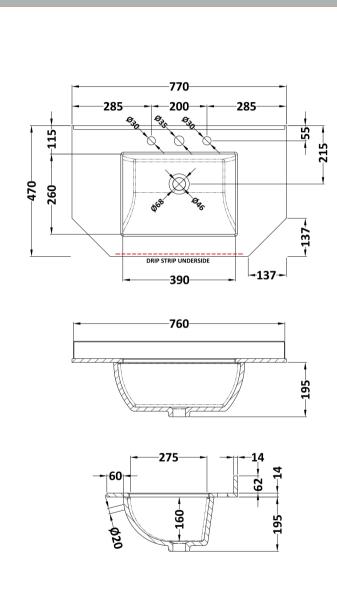

Sales Code: LOM267 Description: 750 Single Bowl Angled Marble Top 3Th

| <b>Product Dime</b>                                                                          | nsions                                |                              |                               |  |
|----------------------------------------------------------------------------------------------|---------------------------------------|------------------------------|-------------------------------|--|
| Height (mm):                                                                                 |                                       | 268                          |                               |  |
| Width (mm):                                                                                  |                                       | 770                          |                               |  |
| Depth (mm):                                                                                  |                                       | 470                          |                               |  |
| Nett Weight (kg):                                                                            |                                       | 18                           |                               |  |
| Packaging Din                                                                                | nensions                              |                              |                               |  |
| Height (mm):                                                                                 |                                       | 250                          |                               |  |
| Width (mm):                                                                                  |                                       | 860                          |                               |  |
| Depth (mm):                                                                                  |                                       | 580                          |                               |  |
| Gross Weight (kg                                                                             | g):                                   | 18.5                         |                               |  |
| Packaging Dat                                                                                | ta                                    |                              |                               |  |
| Box Colour:                                                                                  |                                       | White Card                   | board Box                     |  |
| Box Qty:                                                                                     |                                       | 1                            |                               |  |
| Label Size:                                                                                  |                                       | 100 x 50                     |                               |  |
| Label Colour:                                                                                |                                       | White Label                  |                               |  |
| Label Qty:                                                                                   |                                       | 2                            |                               |  |
| <b>Outer Box Din</b>                                                                         | nensions (If App                      | licable)                     |                               |  |
| Height (mm):                                                                                 |                                       |                              |                               |  |
| Width (mm):                                                                                  |                                       |                              |                               |  |
| Depth (mm):                                                                                  |                                       |                              |                               |  |
| Gross Weight (kg                                                                             | g):                                   |                              |                               |  |
| Barcode:                                                                                     |                                       | 505621187                    | 1637                          |  |
| <b>Product Detail</b>                                                                        | ls                                    |                              |                               |  |
| Country of Origin                                                                            | n:                                    | China                        |                               |  |
| Fitting Instruction                                                                          | n:                                    | No                           |                               |  |
| Certification: CE                                                                            | & UKCA: N/A                           | WRAS: N/A                    | WRAS No: N/A                  |  |
| Product Material:                                                                            |                                       | Vitreous Ch                  | ina, Natural Marble           |  |
| Fixing Supplied:                                                                             |                                       | No                           |                               |  |
|                                                                                              |                                       |                              |                               |  |
| Pans/Bidets:                                                                                 | Trap Style: Not Ap                    | plicable                     | Includes Seat: Not Applicable |  |
| Seats:                                                                                       | Seat Type: Not Ap                     | plicable                     | Material: Not Applicable      |  |
|                                                                                              | Function: Not Ap                      | plicable                     | Hinge Type: Not Applicable    |  |
|                                                                                              | Hinge Material: No                    | ot Applicable                | •                             |  |
|                                                                                              |                                       |                              |                               |  |
| Cisterns: Operating Type: Not Applicable Fittings: Not Applicable Lever Type: Not Applicable |                                       |                              |                               |  |
|                                                                                              |                                       |                              |                               |  |
| Basins:                                                                                      | Tap Hole: Three T                     |                              | Chain Stay Hole: No           |  |
|                                                                                              | Template: Not App                     | olicable                     | Waste Type Req: Slotted       |  |
|                                                                                              | Overflow Inc: Yes Overflow Cover: Yes |                              |                               |  |
|                                                                                              | Inner Bowl Depth (                    | Inner Bowl Depth (mm): 160mm |                               |  |