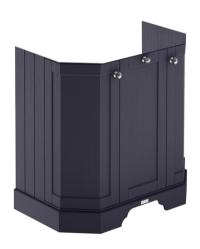

## **Packaging Details**

Barcode: 5056462602660

Sales Code: LON304 Description: 750 3-Door Angled Basin Unit

| Product Dimensions         |                             |  |  |
|----------------------------|-----------------------------|--|--|
|                            | 010                         |  |  |
| Height (mm):               | 810                         |  |  |
| Width (mm):                |                             |  |  |
| Depth (mm):                | 32.5                        |  |  |
| Nett Weight (kg):          | 32.5                        |  |  |
| Packaging Dimensions       |                             |  |  |
| Height (mm):               | 850                         |  |  |
| Width (mm):                | 805                         |  |  |
| Depth (mm):                | 510                         |  |  |
| Gross Weight (kg):         | 33                          |  |  |
| Packaging Data             |                             |  |  |
| Box Colour:                | Brown Cardboard Box         |  |  |
| Box Qty:                   | 1                           |  |  |
| Label Size:                | 150 x 100                   |  |  |
| Label Colour:              | White Label                 |  |  |
| Label Qty:                 | 2                           |  |  |
| Outer Box Dimensions (If A | Applicable)                 |  |  |
| Height (mm):               |                             |  |  |
| Width (mm):                |                             |  |  |
| Depth (mm):                |                             |  |  |
| Gross Weight (kg):         |                             |  |  |
| Barcode:                   | 5056211871811               |  |  |
| Product Details            |                             |  |  |
| Country of Origin:         | Ireland                     |  |  |
| Fitting Instruction:       | No                          |  |  |
| CE & UKCA:                 |                             |  |  |
| FSC Certified Materials:   | Yes                         |  |  |
| Colour:                    | Twilight Blue               |  |  |
| Construction Method:       | Cam & Wood Dowel            |  |  |
| Construction Type:         | Rigid                       |  |  |
| Cabinet Finish:            | Mdf Vinyl Smooth Matt       |  |  |
| Fascia Finish:             | Mdf Vinyl Smooth Matt       |  |  |
| Cabinet Thickness (mm):    | 18                          |  |  |
| Fascia Thickness (mm):     | 18                          |  |  |
| Drawer Included:           | No                          |  |  |
| Drawer Type:               | Not Applicable              |  |  |
| No of Shelves:             | 1                           |  |  |
| Hinge Type:                | 95 Degree Inset Clip-On S/C |  |  |
| Hinge Included:            | Yes                         |  |  |
| Adjustable Legs:           | Not Applicable              |  |  |
| Fixings Included:          | Not Required                |  |  |
| Handle Style:              | Traditional                 |  |  |
| Waste Shroud:              | No                          |  |  |
| Handle Included:           | Yes                         |  |  |
| Handle Type:               | Knob                        |  |  |
|                            |                             |  |  |