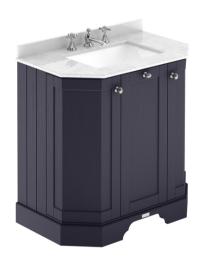

## ROXOR

Sales Code: LOF314 Description: 750 3-Door Angled Unit & Marble Top 3Th

## **Packaging Details**

Barcode: 5056462602660

Sales Code: LON304 Description: 750 3-Door Angled Basin Unit

| Product Dimensions         |                             |  |  |
|----------------------------|-----------------------------|--|--|
|                            | 010                         |  |  |
| Height (mm):               | 810                         |  |  |
| Width (mm):                |                             |  |  |
| Depth (mm):                | 32.5                        |  |  |
| Nett Weight (kg):          | 32.5                        |  |  |
| Packaging Dimensions       |                             |  |  |
| Height (mm):               | 850                         |  |  |
| Width (mm):                | 805                         |  |  |
| Depth (mm):                | 510                         |  |  |
| Gross Weight (kg):         | 33                          |  |  |
| Packaging Data             |                             |  |  |
| Box Colour:                | Brown Cardboard Box         |  |  |
| Box Qty:                   | 1                           |  |  |
| Label Size:                | 150 x 100                   |  |  |
| Label Colour:              | White Label                 |  |  |
| Label Qty:                 | 2                           |  |  |
| Outer Box Dimensions (If A | Applicable)                 |  |  |
| Height (mm):               |                             |  |  |
| Width (mm):                |                             |  |  |
| Depth (mm):                |                             |  |  |
| Gross Weight (kg):         |                             |  |  |
| Barcode:                   | 5056211871811               |  |  |
| Product Details            |                             |  |  |
| Country of Origin:         | Ireland                     |  |  |
| Fitting Instruction:       | No                          |  |  |
| CE & UKCA:                 |                             |  |  |
| FSC Certified Materials:   | Yes                         |  |  |
| Colour:                    | Twilight Blue               |  |  |
| Construction Method:       | Cam & Wood Dowel            |  |  |
| Construction Type:         | Rigid                       |  |  |
| Cabinet Finish:            | Mdf Vinyl Smooth Matt       |  |  |
| Fascia Finish:             | Mdf Vinyl Smooth Matt       |  |  |
| Cabinet Thickness (mm):    | 18                          |  |  |
| Fascia Thickness (mm):     | 18                          |  |  |
| Drawer Included:           | No                          |  |  |
| Drawer Type:               | Not Applicable              |  |  |
| No of Shelves:             | 1                           |  |  |
| Hinge Type:                | 95 Degree Inset Clip-On S/C |  |  |
| Hinge Included:            | Yes                         |  |  |
| Adjustable Legs:           | Not Applicable              |  |  |
| Fixings Included:          | Not Required                |  |  |
| Handle Style:              | Traditional                 |  |  |
| Waste Shroud:              | No                          |  |  |
| Handle Included:           | Yes                         |  |  |
| Handle Type:               | Knob                        |  |  |
|                            |                             |  |  |