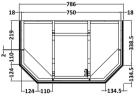

## **Packaging Details**

Barcode: 5056462602660

Sales Code: LON304 Description: 750 3-Door Angled Basin Unit

| Product Dimensions         |                             |  |  |
|----------------------------|-----------------------------|--|--|
|                            | 010                         |  |  |
| Height (mm):               | 810                         |  |  |
| Width (mm):                |                             |  |  |
| Depth (mm):                | 32.5                        |  |  |
| Nett Weight (kg):          | 32.5                        |  |  |
| Packaging Dimensions       |                             |  |  |
| Height (mm):               | 850                         |  |  |
| Width (mm):                | 805                         |  |  |
| Depth (mm):                | 510                         |  |  |
| Gross Weight (kg):         | 33                          |  |  |
| Packaging Data             |                             |  |  |
| Box Colour:                | Brown Cardboard Box         |  |  |
| Box Qty:                   | 1                           |  |  |
| Label Size:                | 150 x 100                   |  |  |
| Label Colour:              | White Label                 |  |  |
| Label Qty:                 | 2                           |  |  |
| Outer Box Dimensions (If A | Applicable)                 |  |  |
| Height (mm):               |                             |  |  |
| Width (mm):                |                             |  |  |
| Depth (mm):                |                             |  |  |
| Gross Weight (kg):         |                             |  |  |
| Barcode:                   | 5056211871811               |  |  |
| Product Details            |                             |  |  |
| Country of Origin:         | Ireland                     |  |  |
| Fitting Instruction:       | No                          |  |  |
| CE & UKCA:                 |                             |  |  |
| FSC Certified Materials:   | Yes                         |  |  |
| Colour:                    | Twilight Blue               |  |  |
| Construction Method:       | Cam & Wood Dowel            |  |  |
| Construction Type:         | Rigid                       |  |  |
| Cabinet Finish:            | Mdf Vinyl Smooth Matt       |  |  |
| Fascia Finish:             | Mdf Vinyl Smooth Matt       |  |  |
| Cabinet Thickness (mm):    | 18                          |  |  |
| Fascia Thickness (mm):     | 18                          |  |  |
| Drawer Included:           | No                          |  |  |
| Drawer Type:               | Not Applicable              |  |  |
| No of Shelves:             | 1                           |  |  |
| Hinge Type:                | 95 Degree Inset Clip-On S/C |  |  |
| Hinge Included:            | Yes                         |  |  |
| Adjustable Legs:           | Not Applicable              |  |  |
| Fixings Included:          | Not Required                |  |  |
| Handle Style:              | Traditional                 |  |  |
| Waste Shroud:              | No                          |  |  |
| Handle Included:           | Yes                         |  |  |
| Handle Type:               | Knob                        |  |  |
|                            |                             |  |  |