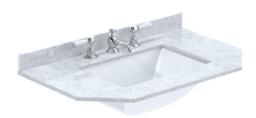

Sales Code: LOM267 Description: 750 Single Bowl Angled Marble Top 3Th

| <b>Product Dime</b>                                                                          | nsions                                |                              |                               |  |
|----------------------------------------------------------------------------------------------|---------------------------------------|------------------------------|-------------------------------|--|
| Height (mm):                                                                                 |                                       | 268                          |                               |  |
| Width (mm):                                                                                  |                                       | 770                          |                               |  |
| Depth (mm):                                                                                  |                                       | 470                          |                               |  |
| Nett Weight (kg):                                                                            |                                       | 18                           |                               |  |
| Packaging Din                                                                                | nensions                              |                              |                               |  |
| Height (mm):                                                                                 |                                       | 250                          |                               |  |
| Width (mm):                                                                                  |                                       | 860                          |                               |  |
| Depth (mm):                                                                                  |                                       | 580                          |                               |  |
| Gross Weight (kg                                                                             | g):                                   | 18.5                         |                               |  |
| Packaging Dat                                                                                | ta                                    |                              |                               |  |
| Box Colour:                                                                                  |                                       | White Card                   | board Box                     |  |
| Box Qty:                                                                                     |                                       | 1                            |                               |  |
| Label Size:                                                                                  |                                       | 100 x 50                     |                               |  |
| Label Colour:                                                                                |                                       | White Label                  |                               |  |
| Label Qty:                                                                                   |                                       | 2                            |                               |  |
| <b>Outer Box Din</b>                                                                         | nensions (If App                      | licable)                     |                               |  |
| Height (mm):                                                                                 |                                       |                              |                               |  |
| Width (mm):                                                                                  |                                       |                              |                               |  |
| Depth (mm):                                                                                  |                                       |                              |                               |  |
| Gross Weight (kg                                                                             | g):                                   |                              |                               |  |
| Barcode:                                                                                     |                                       | 505621187                    | 1637                          |  |
| <b>Product Detail</b>                                                                        | ls                                    |                              |                               |  |
| Country of Origin                                                                            | n:                                    | China                        |                               |  |
| Fitting Instruction                                                                          | n:                                    | No                           |                               |  |
| Certification: CE                                                                            | & UKCA: N/A                           | WRAS: N/A                    | WRAS No: N/A                  |  |
| Product Material:                                                                            |                                       | Vitreous Ch                  | ina, Natural Marble           |  |
| Fixing Supplied:                                                                             |                                       | No                           |                               |  |
|                                                                                              |                                       |                              |                               |  |
| Pans/Bidets:                                                                                 | Trap Style: Not Ap                    | plicable                     | Includes Seat: Not Applicable |  |
| Seats:                                                                                       | Seat Type: Not Ap                     | plicable                     | Material: Not Applicable      |  |
|                                                                                              | Function: Not Ap                      | plicable                     | Hinge Type: Not Applicable    |  |
|                                                                                              | Hinge Material: No                    | ot Applicable                | •                             |  |
|                                                                                              |                                       |                              |                               |  |
| Cisterns: Operating Type: Not Applicable Fittings: Not Applicable Lever Type: Not Applicable |                                       |                              |                               |  |
|                                                                                              |                                       |                              |                               |  |
| Basins:                                                                                      | Tap Hole: Three T                     |                              | Chain Stay Hole: No           |  |
|                                                                                              | Template: Not App                     | olicable                     | Waste Type Req: Slotted       |  |
|                                                                                              | Overflow Inc: Yes Overflow Cover: Yes |                              |                               |  |
|                                                                                              | Inner Bowl Depth (                    | Inner Bowl Depth (mm): 160mm |                               |  |