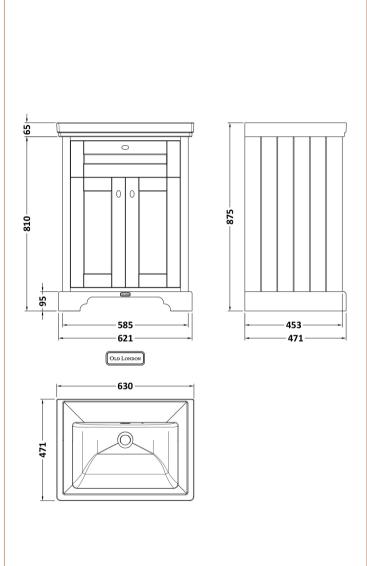

## **Packaging Details**

Barcode: 5056678432648

Sales Code: LON303 Description: 600 2-Door Basin Unit

Handle Type:

| <b>Product Dimensions</b> |                             |
|---------------------------|-----------------------------|
| Height (mm):              | 810                         |
| Width (mm):               | 621                         |
| Depth (mm):               | 471                         |
| Nett Weight (kg):         | 29.5                        |
| Packaging Dimensions      |                             |
| Height (mm):              | 840                         |
| Width (mm):               | 651                         |
| Depth (mm):               | 511                         |
| Gross Weight (kg):        | 30                          |
| Packaging Data            |                             |
| Box Colour:               | Brown Cardboard Box         |
| Box Qty:                  | 1                           |
| Label Size:               | 150 x 100                   |
| Label Colour:             | White Label                 |
| Label Qty:                | 2                           |
| Outer Box Dimensions (If  | Applicable)                 |
| Height (mm):              | ** /                        |
| Width (mm):               |                             |
| Depth (mm):               |                             |
| Gross Weight (kg):        |                             |
| Barcode:                  | 5056211818007               |
| Product Details           |                             |
| Country of Origin:        | Ireland                     |
| Fitting Instruction:      | No                          |
| CE & UKCA:                |                             |
| FSC Certified Materials:  | Yes                         |
| Colour:                   | Twilight Blue               |
| Construction Method:      | Cam & Wood Dowel            |
| Construction Type:        | Rigid                       |
| Cabinet Finish:           | Mdf Vinyl Smooth Matt       |
| Fascia Finish:            | Mdf Vinyl Smooth Matt       |
| Cabinet Thickness (mm):   | 18                          |
| Fascia Thickness (mm):    | 18                          |
| Drawer Included:          | No                          |
| Drawer Type:              | Not Applicable              |
| No of Shelves:            | 1                           |
| Hinge Type:               | 95 Degree Inset Clip-On S/C |
| Hinge Included:           | Yes                         |
| Adjustable Legs:          | Not Applicable              |
| Fixings Included:         | Not Required                |
| Handle Style:             | Traditional                 |
| Waste Shroud:             | No                          |
| Handle Included:          | Yes                         |

Knob

Sales Code: CBM513 Description: 600 Classique Basin 0Th

| Product Dime         | nsions                                                                              |                                        |  |
|----------------------|-------------------------------------------------------------------------------------|----------------------------------------|--|
| Height (mm):         |                                                                                     | 66                                     |  |
| Width (mm):          |                                                                                     | 630                                    |  |
| Depth (mm):          |                                                                                     | 471                                    |  |
| Nett Weight (kg)     | :                                                                                   | 17                                     |  |
| Packaging Dir        | nensions                                                                            |                                        |  |
| Height (mm):         |                                                                                     | 490                                    |  |
| Width (mm):          |                                                                                     | 650                                    |  |
| Depth (mm):          |                                                                                     | 220                                    |  |
| Gross Weight (kg     | g):                                                                                 | 17                                     |  |
| Packaging Da         | ta                                                                                  |                                        |  |
| Box Colour:          |                                                                                     | Brown Cardboard Box - Printed          |  |
| Box Qty:             |                                                                                     | 1                                      |  |
| Label Size:          |                                                                                     | 100 x 50                               |  |
| Label Colour:        |                                                                                     | White Label                            |  |
| Label Qty:           |                                                                                     | 2                                      |  |
| Outer Box Dir        | nensions (If App                                                                    | licable)                               |  |
| Height (mm):         |                                                                                     |                                        |  |
| Width (mm):          |                                                                                     |                                        |  |
| Depth (mm):          |                                                                                     |                                        |  |
| Gross Weight (kg     | g):                                                                                 |                                        |  |
| Barcode:             |                                                                                     | 5056678431191                          |  |
| <b>Product Detai</b> | ls                                                                                  |                                        |  |
| Country of Origin    | n:                                                                                  | Utd.Arab.Emir.                         |  |
| Fitting Instruction  | n:                                                                                  | No                                     |  |
| Certification: CE    | E & UKCA: No                                                                        | WRAS: N/A WRAS No: N/A                 |  |
| Product Material     | :                                                                                   | Fireclay                               |  |
| Fixing Supplied:     |                                                                                     | No                                     |  |
| Pans/Bidets:         | Trap Style: N/A                                                                     | Includes Seat: Not Applicable          |  |
|                      |                                                                                     |                                        |  |
| Seats:               | Seat Type: N/A                                                                      | Material: Not Applicable               |  |
|                      | Function: Not Ap                                                                    | plicable Hinge Type: Not Applicable    |  |
|                      | Hinge Material: Not Applicable                                                      |                                        |  |
| Cisterns:            | Operating Type: N                                                                   | ot Applicable Fittings: Not Applicable |  |
| Cisterns.            | Operating Type: Not Applicable Fittings: Not Applicable  Lever Type: Not Applicable |                                        |  |
|                      | Level Type. NOTA                                                                    | ррпсаве                                |  |
| Basins:              | Tap Hole: Not App                                                                   | olicable Chain Stay Hole: No           |  |
|                      | Template: Not Rec                                                                   |                                        |  |
|                      | Overflow Inc: Yes Overflow Cover: Yes                                               |                                        |  |
|                      | Inner Bowl Depth (mm): 135 mm                                                       |                                        |  |
|                      |                                                                                     | ,                                      |  |