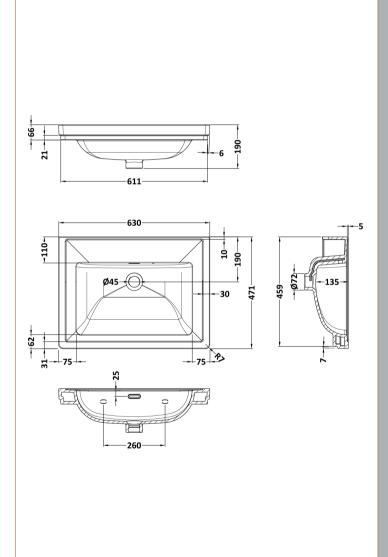

Knob

Sales Code: CBM513 Description: 600 Classique Basin 0Th

| Product Dime         | nsions                                                                              |                                        |  |
|----------------------|-------------------------------------------------------------------------------------|----------------------------------------|--|
| Height (mm):         |                                                                                     | 66                                     |  |
| Width (mm):          |                                                                                     | 630                                    |  |
| Depth (mm):          |                                                                                     | 471                                    |  |
| Nett Weight (kg)     | :                                                                                   | 17                                     |  |
| Packaging Dir        | nensions                                                                            |                                        |  |
| Height (mm):         |                                                                                     | 490                                    |  |
| Width (mm):          |                                                                                     | 650                                    |  |
| Depth (mm):          |                                                                                     | 220                                    |  |
| Gross Weight (kg     | g):                                                                                 | 17                                     |  |
| Packaging Da         | ta                                                                                  |                                        |  |
| Box Colour:          |                                                                                     | Brown Cardboard Box - Printed          |  |
| Box Qty:             |                                                                                     | 1                                      |  |
| Label Size:          |                                                                                     | 100 x 50                               |  |
| Label Colour:        |                                                                                     | White Label                            |  |
| Label Qty:           |                                                                                     | 2                                      |  |
| Outer Box Dir        | nensions (If App                                                                    | licable)                               |  |
| Height (mm):         |                                                                                     |                                        |  |
| Width (mm):          |                                                                                     |                                        |  |
| Depth (mm):          |                                                                                     |                                        |  |
| Gross Weight (kg     | g):                                                                                 |                                        |  |
| Barcode:             |                                                                                     | 5056678431191                          |  |
| <b>Product Detai</b> | ls                                                                                  |                                        |  |
| Country of Origin    | n:                                                                                  | Utd.Arab.Emir.                         |  |
| Fitting Instruction  | n:                                                                                  | No                                     |  |
| Certification: CE    | E & UKCA: No                                                                        | WRAS: N/A WRAS No: N/A                 |  |
| Product Material     | :                                                                                   | Fireclay                               |  |
| Fixing Supplied:     |                                                                                     | No                                     |  |
| Pans/Bidets:         | Trap Style: N/A                                                                     | Includes Seat: Not Applicable          |  |
|                      |                                                                                     |                                        |  |
| Seats:               | Seat Type: N/A                                                                      | Material: Not Applicable               |  |
|                      | Function: Not Ap                                                                    | plicable Hinge Type: Not Applicable    |  |
|                      | Hinge Material: Not Applicable                                                      |                                        |  |
| Cisterns:            | Operating Type: N                                                                   | ot Applicable Fittings: Not Applicable |  |
| Cisterns.            | Operating Type: Not Applicable Fittings: Not Applicable  Lever Type: Not Applicable |                                        |  |
|                      | Level Type. NOTA                                                                    | ррпсаве                                |  |
| Basins:              | Tap Hole: Not App                                                                   | olicable Chain Stay Hole: No           |  |
|                      | Template: Not Rec                                                                   |                                        |  |
|                      | Overflow Inc: Yes Overflow Cover: Yes                                               |                                        |  |
|                      | Inner Bowl Depth (mm): 135 mm                                                       |                                        |  |
|                      |                                                                                     | ,                                      |  |