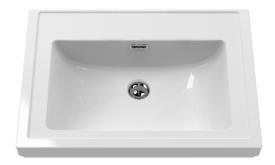

Knob

Sales Code: CBM513 Description: 600 Classique Basin 0Th

| Product Dime         | nsions                                                                              |                                        |  |
|----------------------|-------------------------------------------------------------------------------------|----------------------------------------|--|
| Height (mm):         |                                                                                     | 66                                     |  |
| Width (mm):          |                                                                                     | 630                                    |  |
| Depth (mm):          |                                                                                     | 471                                    |  |
| Nett Weight (kg)     | :                                                                                   | 17                                     |  |
| Packaging Dir        | nensions                                                                            |                                        |  |
| Height (mm):         |                                                                                     | 490                                    |  |
| Width (mm):          |                                                                                     | 650                                    |  |
| Depth (mm):          |                                                                                     | 220                                    |  |
| Gross Weight (kg     | g):                                                                                 | 17                                     |  |
| Packaging Da         | ta                                                                                  |                                        |  |
| Box Colour:          |                                                                                     | Brown Cardboard Box - Printed          |  |
| Box Qty:             |                                                                                     | 1                                      |  |
| Label Size:          |                                                                                     | 100 x 50                               |  |
| Label Colour:        |                                                                                     | White Label                            |  |
| Label Qty:           |                                                                                     | 2                                      |  |
| Outer Box Dir        | nensions (If App                                                                    | licable)                               |  |
| Height (mm):         |                                                                                     |                                        |  |
| Width (mm):          |                                                                                     |                                        |  |
| Depth (mm):          |                                                                                     |                                        |  |
| Gross Weight (kg     | g):                                                                                 |                                        |  |
| Barcode:             |                                                                                     | 5056678431191                          |  |
| <b>Product Detai</b> | ls                                                                                  |                                        |  |
| Country of Origin    | n:                                                                                  | Utd.Arab.Emir.                         |  |
| Fitting Instruction  | n:                                                                                  | No                                     |  |
| Certification: CE    | E & UKCA: No                                                                        | WRAS: N/A WRAS No: N/A                 |  |
| Product Material     | :                                                                                   | Fireclay                               |  |
| Fixing Supplied:     |                                                                                     | No                                     |  |
| Pans/Bidets:         | Trap Style: N/A                                                                     | Includes Seat: Not Applicable          |  |
|                      |                                                                                     |                                        |  |
| Seats:               | Seat Type: N/A                                                                      | Material: Not Applicable               |  |
|                      | Function: Not Ap                                                                    | plicable Hinge Type: Not Applicable    |  |
|                      | Hinge Material: Not Applicable                                                      |                                        |  |
| Cisterns:            | Operating Type: N                                                                   | ot Applicable Fittings: Not Applicable |  |
| Cisterns.            | Operating Type: Not Applicable Fittings: Not Applicable  Lever Type: Not Applicable |                                        |  |
|                      | Level Type. NOTA                                                                    | ррпсаве                                |  |
| Basins:              | Tap Hole: Not App                                                                   | olicable Chain Stay Hole: No           |  |
|                      | Template: Not Rec                                                                   |                                        |  |
|                      | Overflow Inc: Yes Overflow Cover: Yes                                               |                                        |  |
|                      | Inner Bowl Depth (mm): 135 mm                                                       |                                        |  |
|                      |                                                                                     | ,                                      |  |