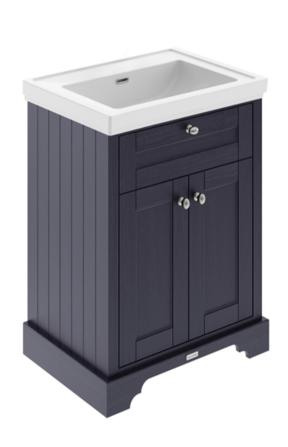

## ROXOR

Sales Code: LOF344 Description: 600 2-Door Unit & Classic Basin 0Th

## **Packaging Details**

Barcode: 5056678432648

Sales Code: LON303 Description: 600 2-Door Basin Unit

Handle Type:

| <b>Product Dimensions</b> |                             |
|---------------------------|-----------------------------|
| Height (mm):              | 810                         |
| Width (mm):               | 621                         |
| Depth (mm):               | 471                         |
| Nett Weight (kg):         | 29.5                        |
| Packaging Dimensions      |                             |
| Height (mm):              | 840                         |
| Width (mm):               | 651                         |
| Depth (mm):               | 511                         |
| Gross Weight (kg):        | 30                          |
| Packaging Data            |                             |
| Box Colour:               | Brown Cardboard Box         |
| Box Qty:                  | 1                           |
| Label Size:               | 150 x 100                   |
| Label Colour:             | White Label                 |
| Label Qty:                | 2                           |
| Outer Box Dimensions (If  | Applicable)                 |
| Height (mm):              | ** /                        |
| Width (mm):               |                             |
| Depth (mm):               |                             |
| Gross Weight (kg):        |                             |
| Barcode:                  | 5056211818007               |
| Product Details           |                             |
| Country of Origin:        | Ireland                     |
| Fitting Instruction:      | No                          |
| CE & UKCA:                |                             |
| FSC Certified Materials:  | Yes                         |
| Colour:                   | Twilight Blue               |
| Construction Method:      | Cam & Wood Dowel            |
| Construction Type:        | Rigid                       |
| Cabinet Finish:           | Mdf Vinyl Smooth Matt       |
| Fascia Finish:            | Mdf Vinyl Smooth Matt       |
| Cabinet Thickness (mm):   | 18                          |
| Fascia Thickness (mm):    | 18                          |
| Drawer Included:          | No                          |
| Drawer Type:              | Not Applicable              |
| No of Shelves:            | 1                           |
| Hinge Type:               | 95 Degree Inset Clip-On S/C |
| Hinge Included:           | Yes                         |
| Adjustable Legs:          | Not Applicable              |
| Fixings Included:         | Not Required                |
| Handle Style:             | Traditional                 |
| Waste Shroud:             | No                          |
| Handle Included:          | Yes                         |