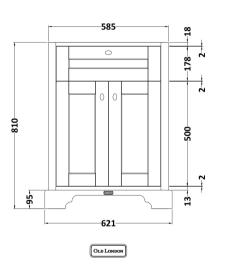

## **Packaging Details**

Barcode: 5056678432648

Sales Code: LON303 Description: 600 2-Door Basin Unit

Handle Type:

| <b>Product Dimensions</b> |                             |
|---------------------------|-----------------------------|
| Height (mm):              | 810                         |
| Width (mm):               | 621                         |
| Depth (mm):               | 471                         |
| Nett Weight (kg):         | 29.5                        |
| Packaging Dimensions      |                             |
| Height (mm):              | 840                         |
| Width (mm):               | 651                         |
| Depth (mm):               | 511                         |
| Gross Weight (kg):        | 30                          |
| Packaging Data            |                             |
| Box Colour:               | Brown Cardboard Box         |
| Box Qty:                  | 1                           |
| Label Size:               | 150 x 100                   |
| Label Colour:             | White Label                 |
| Label Qty:                | 2                           |
| Outer Box Dimensions (If  | Applicable)                 |
| Height (mm):              | ** /                        |
| Width (mm):               |                             |
| Depth (mm):               |                             |
| Gross Weight (kg):        |                             |
| Barcode:                  | 5056211818007               |
| Product Details           |                             |
| Country of Origin:        | Ireland                     |
| Fitting Instruction:      | No                          |
| CE & UKCA:                |                             |
| FSC Certified Materials:  | Yes                         |
| Colour:                   | Twilight Blue               |
| Construction Method:      | Cam & Wood Dowel            |
| Construction Type:        | Rigid                       |
| Cabinet Finish:           | Mdf Vinyl Smooth Matt       |
| Fascia Finish:            | Mdf Vinyl Smooth Matt       |
| Cabinet Thickness (mm):   | 18                          |
| Fascia Thickness (mm):    | 18                          |
| Drawer Included:          | No                          |
| Drawer Type:              | Not Applicable              |
| No of Shelves:            | 1                           |
| Hinge Type:               | 95 Degree Inset Clip-On S/C |
| Hinge Included:           | Yes                         |
| Adjustable Legs:          | Not Applicable              |
| Fixings Included:         | Not Required                |
| Handle Style:             | Traditional                 |
| Waste Shroud:             | No                          |
| Handle Included:          | Yes                         |