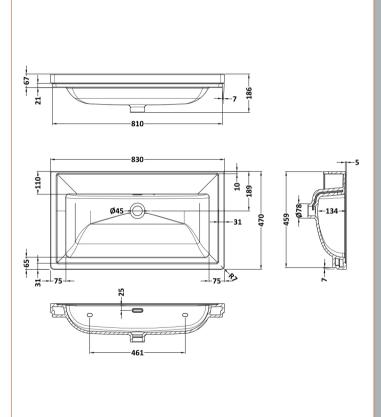

Knob

Sales Code: CBM515 Description: 800 Classique Basin 0Th

| Product Dime                                                                       | nsions                                                  |                |                                              |  |  |
|------------------------------------------------------------------------------------|---------------------------------------------------------|----------------|----------------------------------------------|--|--|
| Height (mm):                                                                       |                                                         | 67             |                                              |  |  |
| Width (mm):                                                                        |                                                         | 830            |                                              |  |  |
| Depth (mm):                                                                        |                                                         | 470            |                                              |  |  |
| Nett Weight (kg):                                                                  |                                                         | 21.5           |                                              |  |  |
| <b>Packaging Din</b>                                                               | nensions                                                |                |                                              |  |  |
| Height (mm):                                                                       |                                                         | 490            |                                              |  |  |
| Width (mm):                                                                        |                                                         | 850            |                                              |  |  |
| Depth (mm):                                                                        |                                                         | 220            |                                              |  |  |
| Gross Weight (kg                                                                   | g):                                                     | 21.5           |                                              |  |  |
| <b>Packaging Dat</b>                                                               | ta                                                      |                |                                              |  |  |
| Box Colour:                                                                        |                                                         | Brown Card     | lboard Box - Printed                         |  |  |
| Box Qty:                                                                           |                                                         | 1              |                                              |  |  |
| Label Size:                                                                        | ~~                                                      |                | 100 x 50                                     |  |  |
| Label Colour:                                                                      |                                                         | White Label    |                                              |  |  |
| Label Qty:                                                                         |                                                         | 2              |                                              |  |  |
| Outer Box Din                                                                      | nensions (If App                                        | licable)       |                                              |  |  |
| Height (mm):                                                                       |                                                         |                |                                              |  |  |
| Width (mm):                                                                        |                                                         |                |                                              |  |  |
| Depth (mm):                                                                        |                                                         |                |                                              |  |  |
| Gross Weight (kg                                                                   | ;):                                                     |                |                                              |  |  |
| Barcode:                                                                           |                                                         | 5056678431     | 1207                                         |  |  |
| <b>Product Detail</b>                                                              | ls                                                      |                |                                              |  |  |
| Country of Origin                                                                  | 1:                                                      | Utd.Arab.Er    | nir.                                         |  |  |
| Fitting Instruction                                                                |                                                         | No             |                                              |  |  |
| Certification: CE                                                                  | & UKCA: No                                              | WRAS: N/A      | WRAS No: N/A                                 |  |  |
| Product Material:                                                                  |                                                         | Fireclay       |                                              |  |  |
| Fixing Supplied:                                                                   |                                                         | No             |                                              |  |  |
|                                                                                    |                                                         |                |                                              |  |  |
| Pans/Bidets:                                                                       | Trap Style: N/A                                         |                | Includes Seat: Not Applicable                |  |  |
| Tans/Diucts.                                                                       | Trap Style. N/A                                         |                | metades seat. Not Applicable                 |  |  |
| Seats:                                                                             | Seat Type: N/A                                          |                | Material: Not Applicable                     |  |  |
| Scats.                                                                             |                                                         | nlicable       | Hinge Type: Not Applicable                   |  |  |
| Function: Not Applicable Hinge Type: Not Applicable Hinge Material: Not Applicable |                                                         |                |                                              |  |  |
|                                                                                    | Timge Waterian. W                                       | л Аррисавіе    |                                              |  |  |
| C:-4                                                                               | Onoratina Tymas N                                       | lat Applicable | Cittings, Nat Applicable                     |  |  |
| Cisterns:                                                                          | Operating Type: Not Applicable Fittings: Not Applicable |                |                                              |  |  |
| Lever Type: Not Applicable                                                         |                                                         |                |                                              |  |  |
|                                                                                    |                                                         |                |                                              |  |  |
| Basins:                                                                            | Tap Hole: Not App                                       | alicable       | Chain Stay Halar No                          |  |  |
| Dasilis.                                                                           | Template: Not Rec                                       |                | Chain Stay Hole: No                          |  |  |
|                                                                                    | Overflow Inc: Yes                                       | quired         | Waste Type Req: Slotted  Overflow Cover: Yes |  |  |
|                                                                                    |                                                         |                |                                              |  |  |
|                                                                                    | Inner Bowl Depth (mm): 134mm                            |                |                                              |  |  |