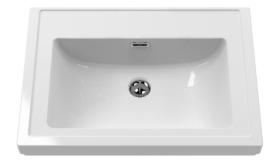

Knob

Sales Code: CBM515 Description: 800 Classique Basin 0Th

| Product Dime                                                                       | nsions                                                  |                |                                              |  |  |
|------------------------------------------------------------------------------------|---------------------------------------------------------|----------------|----------------------------------------------|--|--|
| Height (mm):                                                                       |                                                         | 67             |                                              |  |  |
| Width (mm):                                                                        |                                                         | 830            |                                              |  |  |
| Depth (mm):                                                                        |                                                         | 470            |                                              |  |  |
| Nett Weight (kg):                                                                  |                                                         | 21.5           |                                              |  |  |
| <b>Packaging Din</b>                                                               | nensions                                                |                |                                              |  |  |
| Height (mm):                                                                       |                                                         | 490            |                                              |  |  |
| Width (mm):                                                                        |                                                         | 850            |                                              |  |  |
| Depth (mm):                                                                        |                                                         | 220            |                                              |  |  |
| Gross Weight (kg                                                                   | g):                                                     | 21.5           |                                              |  |  |
| <b>Packaging Dat</b>                                                               | ta                                                      |                |                                              |  |  |
| Box Colour:                                                                        |                                                         | Brown Card     | lboard Box - Printed                         |  |  |
| Box Qty:                                                                           |                                                         | 1              |                                              |  |  |
| Label Size:                                                                        | ~~                                                      |                | 100 x 50                                     |  |  |
| Label Colour:                                                                      |                                                         | White Label    |                                              |  |  |
| Label Qty:                                                                         |                                                         | 2              |                                              |  |  |
| Outer Box Din                                                                      | nensions (If App                                        | licable)       |                                              |  |  |
| Height (mm):                                                                       |                                                         |                |                                              |  |  |
| Width (mm):                                                                        |                                                         |                |                                              |  |  |
| Depth (mm):                                                                        |                                                         |                |                                              |  |  |
| Gross Weight (kg                                                                   | ;):                                                     |                |                                              |  |  |
| Barcode:                                                                           |                                                         | 5056678431     | 1207                                         |  |  |
| <b>Product Detail</b>                                                              | ls                                                      |                |                                              |  |  |
| Country of Origin                                                                  | 1:                                                      | Utd.Arab.Er    | nir.                                         |  |  |
| Fitting Instruction                                                                |                                                         | No             |                                              |  |  |
| Certification: CE                                                                  | & UKCA: No                                              | WRAS: N/A      | WRAS No: N/A                                 |  |  |
| Product Material:                                                                  |                                                         | Fireclay       |                                              |  |  |
| Fixing Supplied:                                                                   |                                                         | No             |                                              |  |  |
|                                                                                    |                                                         |                |                                              |  |  |
| Pans/Bidets:                                                                       | Trap Style: N/A                                         |                | Includes Seat: Not Applicable                |  |  |
| Tans/Diucts.                                                                       | Trap Style. N/A                                         |                | metades seat. Not Applicable                 |  |  |
| Seats:                                                                             | Seat Type: N/A                                          |                | Material: Not Applicable                     |  |  |
| Scats.                                                                             |                                                         | nlicable       | Hinge Type: Not Applicable                   |  |  |
| Function: Not Applicable Hinge Type: Not Applicable Hinge Material: Not Applicable |                                                         |                |                                              |  |  |
|                                                                                    | Timge Waterian. W                                       | л Аррисавіе    |                                              |  |  |
| C:-4                                                                               | Onoratina Tymas N                                       | lat Applicable | Cittings, Nat Applicable                     |  |  |
| Cisterns:                                                                          | Operating Type: Not Applicable Fittings: Not Applicable |                |                                              |  |  |
| Lever Type: Not Applicable                                                         |                                                         |                |                                              |  |  |
|                                                                                    |                                                         |                |                                              |  |  |
| Basins:                                                                            | Tap Hole: Not App                                       | alicable       | Chain Stay Halar No                          |  |  |
| Dasilis.                                                                           | Template: Not Rec                                       |                | Chain Stay Hole: No                          |  |  |
|                                                                                    | Overflow Inc: Yes                                       | quired         | Waste Type Req: Slotted  Overflow Cover: Yes |  |  |
|                                                                                    |                                                         |                |                                              |  |  |
|                                                                                    | Inner Bowl Depth (mm): 134mm                            |                |                                              |  |  |