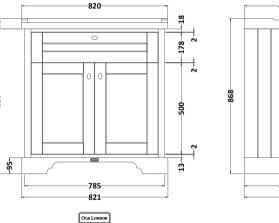

## **Packaging Details**

Barcode: 5056678432693

Sales Code: LON805 **Description:** 800 2-Door Basin Unit

Handle Type:

| <b>Product Dimensions</b> |                             |  |  |
|---------------------------|-----------------------------|--|--|
| Height (mm):              | 810                         |  |  |
| Width (mm):               | 821                         |  |  |
| Depth (mm):               | 471                         |  |  |
| Nett Weight (kg):         | 35.5                        |  |  |
| Packaging Dimensions      |                             |  |  |
| Height (mm):              | 851                         |  |  |
| Width (mm):               | 854                         |  |  |
| Depth (mm):               | 511                         |  |  |
| Gross Weight (kg):        | 36                          |  |  |
| Packaging Data            |                             |  |  |
| Box Colour:               | Brown Cardboard Box         |  |  |
| Box Qty:                  | 1                           |  |  |
| Label Size:               | 150 x 100                   |  |  |
| Label Colour:             | White Label                 |  |  |
| Label Qty:                | 2                           |  |  |
| Outer Box Dimensions (If  | Applicable)                 |  |  |
| Height (mm):              | ** /                        |  |  |
| Width (mm):               |                             |  |  |
| Depth (mm):               |                             |  |  |
| Gross Weight (kg):        |                             |  |  |
| Barcode:                  | 5056462622705               |  |  |
| Product Details           |                             |  |  |
| Country of Origin:        | United Kingdom              |  |  |
| Fitting Instruction:      | No                          |  |  |
| CE & UKCA:                |                             |  |  |
| FSC Certified Materials:  | Yes                         |  |  |
| Colour:                   | Hunter Green                |  |  |
| Construction Method:      | Cam & Wood Dowel            |  |  |
| Construction Type:        | Rigid                       |  |  |
| Cabinet Finish:           | Mdf Vinyl Smooth Matt       |  |  |
| Fascia Finish:            | Mdf Vinyl Smooth Matt       |  |  |
| Cabinet Thickness (mm):   | 18                          |  |  |
| Fascia Thickness (mm):    | 18                          |  |  |
| Drawer Included:          | No                          |  |  |
| Drawer Type:              | Not Applicable              |  |  |
| No of Shelves:            | 1                           |  |  |
| Hinge Type:               | 95 Degree Inset Clip-On S/C |  |  |
| Hinge Included:           | Yes                         |  |  |
| Adjustable Legs:          | Not Applicable              |  |  |
| Fixings Included:         | Not Required                |  |  |
| Handle Style:             | Traditional                 |  |  |
| Waste Shroud:             | No                          |  |  |
| Handle Included:          | Yes                         |  |  |