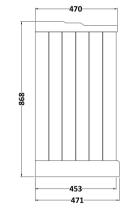

## **Packaging Details**

Barcode: 5056678432693

Sales Code: LON805 **Description:** 800 2-Door Basin Unit

Handle Type:

| <b>Product Dimensions</b> |                             |  |  |
|---------------------------|-----------------------------|--|--|
| Height (mm):              | 810                         |  |  |
| Width (mm):               | 821                         |  |  |
| Depth (mm):               | 471                         |  |  |
| Nett Weight (kg):         | 35.5                        |  |  |
| Packaging Dimensions      |                             |  |  |
| Height (mm):              | 851                         |  |  |
| Width (mm):               | 854                         |  |  |
| Depth (mm):               | 511                         |  |  |
| Gross Weight (kg):        | 36                          |  |  |
| Packaging Data            |                             |  |  |
| Box Colour:               | Brown Cardboard Box         |  |  |
| Box Qty:                  | 1                           |  |  |
| Label Size:               | 150 x 100                   |  |  |
| Label Colour:             | White Label                 |  |  |
| Label Qty:                | 2                           |  |  |
| Outer Box Dimensions (If  | Applicable)                 |  |  |
| Height (mm):              | ** /                        |  |  |
| Width (mm):               |                             |  |  |
| Depth (mm):               |                             |  |  |
| Gross Weight (kg):        |                             |  |  |
| Barcode:                  | 5056462622705               |  |  |
| Product Details           |                             |  |  |
| Country of Origin:        | United Kingdom              |  |  |
| Fitting Instruction:      | No                          |  |  |
| CE & UKCA:                |                             |  |  |
| FSC Certified Materials:  | Yes                         |  |  |
| Colour:                   | Hunter Green                |  |  |
| Construction Method:      | Cam & Wood Dowel            |  |  |
| Construction Type:        | Rigid                       |  |  |
| Cabinet Finish:           | Mdf Vinyl Smooth Matt       |  |  |
| Fascia Finish:            | Mdf Vinyl Smooth Matt       |  |  |
| Cabinet Thickness (mm):   | 18                          |  |  |
| Fascia Thickness (mm):    | 18                          |  |  |
| Drawer Included:          | No                          |  |  |
| Drawer Type:              | Not Applicable              |  |  |
| No of Shelves:            | 1                           |  |  |
| Hinge Type:               | 95 Degree Inset Clip-On S/C |  |  |
| Hinge Included:           | Yes                         |  |  |
| Adjustable Legs:          | Not Applicable              |  |  |
| Fixings Included:         | Not Required                |  |  |
| Handle Style:             | Traditional                 |  |  |
| Waste Shroud:             | No                          |  |  |
| Handle Included:          | Yes                         |  |  |