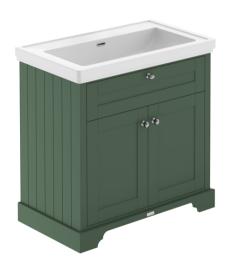

## ROXOR

Sales Code: LOF846 Description: 800 2-Door Unit & Classic Basin 0Th

## **Packaging Details**

Barcode: 5056678432693

Sales Code: LON805 **Description:** 800 2-Door Basin Unit

Handle Type:

| <b>Product Dimensions</b> |                             |  |  |
|---------------------------|-----------------------------|--|--|
| Height (mm):              | 810                         |  |  |
| Width (mm):               | 821                         |  |  |
| Depth (mm):               | 471                         |  |  |
| Nett Weight (kg):         | 35.5                        |  |  |
| Packaging Dimensions      |                             |  |  |
| Height (mm):              | 851                         |  |  |
| Width (mm):               | 854                         |  |  |
| Depth (mm):               | 511                         |  |  |
| Gross Weight (kg):        | 36                          |  |  |
| Packaging Data            |                             |  |  |
| Box Colour:               | Brown Cardboard Box         |  |  |
| Box Qty:                  | 1                           |  |  |
| Label Size:               | 150 x 100                   |  |  |
| Label Colour:             | White Label                 |  |  |
| Label Qty:                | 2                           |  |  |
| Outer Box Dimensions (If  | Applicable)                 |  |  |
| Height (mm):              | ** /                        |  |  |
| Width (mm):               |                             |  |  |
| Depth (mm):               |                             |  |  |
| Gross Weight (kg):        |                             |  |  |
| Barcode:                  | 5056462622705               |  |  |
| Product Details           |                             |  |  |
| Country of Origin:        | United Kingdom              |  |  |
| Fitting Instruction:      | No                          |  |  |
| CE & UKCA:                |                             |  |  |
| FSC Certified Materials:  | Yes                         |  |  |
| Colour:                   | Hunter Green                |  |  |
| Construction Method:      | Cam & Wood Dowel            |  |  |
| Construction Type:        | Rigid                       |  |  |
| Cabinet Finish:           | Mdf Vinyl Smooth Matt       |  |  |
| Fascia Finish:            | Mdf Vinyl Smooth Matt       |  |  |
| Cabinet Thickness (mm):   | 18                          |  |  |
| Fascia Thickness (mm):    | 18                          |  |  |
| Drawer Included:          | No                          |  |  |
| Drawer Type:              | Not Applicable              |  |  |
| No of Shelves:            | 1                           |  |  |
| Hinge Type:               | 95 Degree Inset Clip-On S/C |  |  |
| Hinge Included:           | Yes                         |  |  |
| Adjustable Legs:          | Not Applicable              |  |  |
| Fixings Included:         | Not Required                |  |  |
| Handle Style:             | Traditional                 |  |  |
| Waste Shroud:             | No                          |  |  |
| Handle Included:          | Yes                         |  |  |