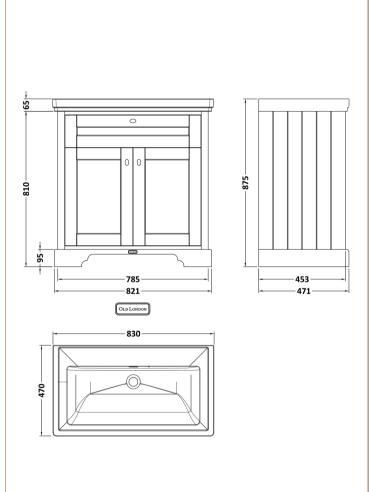

## **Packaging Details**

Barcode: 5056678432693

Sales Code: LON805 **Description:** 800 2-Door Basin Unit

Handle Type:

| <b>Product Dimensions</b> |                             |  |  |
|---------------------------|-----------------------------|--|--|
| Height (mm):              | 810                         |  |  |
| Width (mm):               | 821                         |  |  |
| Depth (mm):               | 471                         |  |  |
| Nett Weight (kg):         | 35.5                        |  |  |
| Packaging Dimensions      |                             |  |  |
| Height (mm):              | 851                         |  |  |
| Width (mm):               | 854                         |  |  |
| Depth (mm):               | 511                         |  |  |
| Gross Weight (kg):        | 36                          |  |  |
| Packaging Data            |                             |  |  |
| Box Colour:               | Brown Cardboard Box         |  |  |
| Box Qty:                  | 1                           |  |  |
| Label Size:               | 150 x 100                   |  |  |
| Label Colour:             | White Label                 |  |  |
| Label Qty:                | 2                           |  |  |
| Outer Box Dimensions (If  | Applicable)                 |  |  |
| Height (mm):              | ** /                        |  |  |
| Width (mm):               |                             |  |  |
| Depth (mm):               |                             |  |  |
| Gross Weight (kg):        |                             |  |  |
| Barcode:                  | 5056462622705               |  |  |
| Product Details           |                             |  |  |
| Country of Origin:        | United Kingdom              |  |  |
| Fitting Instruction:      | No                          |  |  |
| CE & UKCA:                |                             |  |  |
| FSC Certified Materials:  | Yes                         |  |  |
| Colour:                   | Hunter Green                |  |  |
| Construction Method:      | Cam & Wood Dowel            |  |  |
| Construction Type:        | Rigid                       |  |  |
| Cabinet Finish:           | Mdf Vinyl Smooth Matt       |  |  |
| Fascia Finish:            | Mdf Vinyl Smooth Matt       |  |  |
| Cabinet Thickness (mm):   | 18                          |  |  |
| Fascia Thickness (mm):    | 18                          |  |  |
| Drawer Included:          | No                          |  |  |
| Drawer Type:              | Not Applicable              |  |  |
| No of Shelves:            | 1                           |  |  |
| Hinge Type:               | 95 Degree Inset Clip-On S/C |  |  |
| Hinge Included:           | Yes                         |  |  |
| Adjustable Legs:          | Not Applicable              |  |  |
| Fixings Included:         | Not Required                |  |  |
| Handle Style:             | Traditional                 |  |  |
| Waste Shroud:             | No                          |  |  |
| Handle Included:          | Yes                         |  |  |

Knob

Sales Code: CBM515 Description: 800 Classique Basin 0Th

| Product Dime                                                                       | nsions                                                  |                |                                              |  |  |
|------------------------------------------------------------------------------------|---------------------------------------------------------|----------------|----------------------------------------------|--|--|
| Height (mm):                                                                       |                                                         | 67             |                                              |  |  |
| Width (mm):                                                                        |                                                         | 830            |                                              |  |  |
| Depth (mm):                                                                        |                                                         | 470            |                                              |  |  |
| Nett Weight (kg):                                                                  |                                                         | 21.5           |                                              |  |  |
| <b>Packaging Din</b>                                                               | nensions                                                |                |                                              |  |  |
| Height (mm):                                                                       |                                                         | 490            |                                              |  |  |
| Width (mm):                                                                        |                                                         | 850            |                                              |  |  |
| Depth (mm):                                                                        |                                                         | 220            |                                              |  |  |
| Gross Weight (kg                                                                   | g):                                                     | 21.5           |                                              |  |  |
| <b>Packaging Dat</b>                                                               | ta                                                      |                |                                              |  |  |
| Box Colour:                                                                        |                                                         | Brown Card     | lboard Box - Printed                         |  |  |
| Box Qty:                                                                           |                                                         | 1              |                                              |  |  |
| Label Size:                                                                        | ~~                                                      |                | 100 x 50                                     |  |  |
| Label Colour:                                                                      |                                                         | White Label    |                                              |  |  |
| Label Qty:                                                                         |                                                         | 2              |                                              |  |  |
| Outer Box Din                                                                      | nensions (If App                                        | licable)       |                                              |  |  |
| Height (mm):                                                                       |                                                         |                |                                              |  |  |
| Width (mm):                                                                        |                                                         |                |                                              |  |  |
| Depth (mm):                                                                        |                                                         |                |                                              |  |  |
| Gross Weight (kg                                                                   | ;):                                                     |                |                                              |  |  |
| Barcode:                                                                           |                                                         | 5056678431     | 1207                                         |  |  |
| <b>Product Detail</b>                                                              | ls                                                      |                |                                              |  |  |
| Country of Origin                                                                  | 1:                                                      | Utd.Arab.Er    | nir.                                         |  |  |
| Fitting Instruction                                                                |                                                         | No             |                                              |  |  |
| Certification: CE                                                                  | & UKCA: No                                              | WRAS: N/A      | WRAS No: N/A                                 |  |  |
| Product Material:                                                                  |                                                         | Fireclay       |                                              |  |  |
| Fixing Supplied:                                                                   |                                                         | No             |                                              |  |  |
|                                                                                    |                                                         |                |                                              |  |  |
| Pans/Bidets:                                                                       | Trap Style: N/A                                         |                | Includes Seat: Not Applicable                |  |  |
| Tans/Diucts.                                                                       | Trap Style. N/A                                         |                | metades seat. Not Applicable                 |  |  |
| Seats:                                                                             | Seat Type: N/A                                          |                | Material: Not Applicable                     |  |  |
| Scats.                                                                             |                                                         | nlicable       | Hinge Type: Not Applicable                   |  |  |
| Function: Not Applicable Hinge Type: Not Applicable Hinge Material: Not Applicable |                                                         |                |                                              |  |  |
|                                                                                    | Timge Waterian. W                                       | л Аррисавіе    |                                              |  |  |
| C:-4                                                                               | Onoratina Tymas N                                       | lat Applicable | Cittings, Nat Applicable                     |  |  |
| Cisterns:                                                                          | Operating Type: Not Applicable Fittings: Not Applicable |                |                                              |  |  |
| Lever Type: Not Applicable                                                         |                                                         |                |                                              |  |  |
|                                                                                    |                                                         |                |                                              |  |  |
| Basins:                                                                            | Tap Hole: Not App                                       | alicable       | Chain Stay Halar No                          |  |  |
| Dasilis.                                                                           | Template: Not Rec                                       |                | Chain Stay Hole: No                          |  |  |
|                                                                                    | Overflow Inc: Yes                                       | quired         | Waste Type Req: Slotted  Overflow Cover: Yes |  |  |
|                                                                                    |                                                         |                |                                              |  |  |
|                                                                                    | Inner Bowl Depth (mm): 134mm                            |                |                                              |  |  |