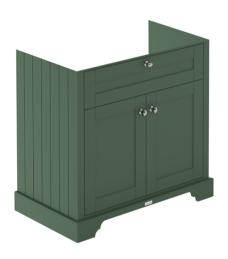

## **Packaging Details**

Barcode: 5056678432693

Sales Code: LON805 **Description:** 800 2-Door Basin Unit

Handle Type:

| <b>Product Dimensions</b> |                             |  |  |
|---------------------------|-----------------------------|--|--|
| Height (mm):              | 810                         |  |  |
| Width (mm):               | 821                         |  |  |
| Depth (mm):               | 471                         |  |  |
| Nett Weight (kg):         | 35.5                        |  |  |
| Packaging Dimensions      |                             |  |  |
| Height (mm):              | 851                         |  |  |
| Width (mm):               | 854                         |  |  |
| Depth (mm):               | 511                         |  |  |
| Gross Weight (kg):        | 36                          |  |  |
| Packaging Data            |                             |  |  |
| Box Colour:               | Brown Cardboard Box         |  |  |
| Box Qty:                  | 1                           |  |  |
| Label Size:               | 150 x 100                   |  |  |
| Label Colour:             | White Label                 |  |  |
| Label Qty:                | 2                           |  |  |
| Outer Box Dimensions (If  | Applicable)                 |  |  |
| Height (mm):              | ** /                        |  |  |
| Width (mm):               |                             |  |  |
| Depth (mm):               |                             |  |  |
| Gross Weight (kg):        |                             |  |  |
| Barcode:                  | 5056462622705               |  |  |
| Product Details           |                             |  |  |
| Country of Origin:        | United Kingdom              |  |  |
| Fitting Instruction:      | No                          |  |  |
| CE & UKCA:                |                             |  |  |
| FSC Certified Materials:  | Yes                         |  |  |
| Colour:                   | Hunter Green                |  |  |
| Construction Method:      | Cam & Wood Dowel            |  |  |
| Construction Type:        | Rigid                       |  |  |
| Cabinet Finish:           | Mdf Vinyl Smooth Matt       |  |  |
| Fascia Finish:            | Mdf Vinyl Smooth Matt       |  |  |
| Cabinet Thickness (mm):   | 18                          |  |  |
| Fascia Thickness (mm):    | 18                          |  |  |
| Drawer Included:          | No                          |  |  |
| Drawer Type:              | Not Applicable              |  |  |
| No of Shelves:            | 1                           |  |  |
| Hinge Type:               | 95 Degree Inset Clip-On S/C |  |  |
| Hinge Included:           | Yes                         |  |  |
| Adjustable Legs:          | Not Applicable              |  |  |
| Fixings Included:         | Not Required                |  |  |
| Handle Style:             | Traditional                 |  |  |
| Waste Shroud:             | No                          |  |  |
| Handle Included:          | Yes                         |  |  |