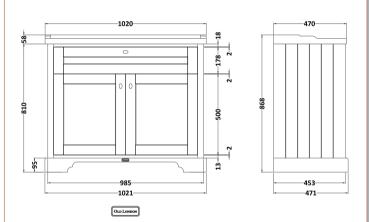

## Packaging Details

Barcode: 5056462646572

ROXOR

Sales Code: LON807

| Product Dimensions       |                             |  |
|--------------------------|-----------------------------|--|
| Height (mm):             | 810                         |  |
| Width (mm):              | 1021                        |  |
| Depth (mm):              | 471                         |  |
| Nett Weight (kg):        | 42.5                        |  |
| Packaging Dimensions     |                             |  |
| Height (mm):             | 850                         |  |
| Width (mm):              | 1055                        |  |
| Depth (mm):              | 510                         |  |
| Gross Weight (kg):       | 43.5                        |  |
| Packaging Data           |                             |  |
| Box Colour:              | Brown Cardboard Box         |  |
| Box Qty:                 | 1                           |  |
| Label Size:              | 150 x 100                   |  |
| Label Colour:            | White Label                 |  |
| Label Qty:               | 2                           |  |
| Outer Box Dimensions (If |                             |  |
| Height (mm):             | (ppicaole)                  |  |
| Width (mm):              |                             |  |
| Depth (mm):              |                             |  |
| Gross Weight (kg):       |                             |  |
| Barcode:                 | 5056462622712               |  |
| Product Details          | 3030402022112               |  |
| Country of Origin:       | United Kingdom              |  |
| Fitting Instruction:     | No                          |  |
| CE & UKCA:               | NO                          |  |
| FSC Certified Materials: | Yes                         |  |
| Colour:                  | Hunter Green                |  |
| Construction Method:     | Cam & Wood Dowel            |  |
| Construction Type:       | Rigid                       |  |
| Cabinet Finish:          | Mdf Vinyl Smooth Matt       |  |
| Fascia Finish:           | Mdf Vinyl Smooth Matt       |  |
| Cabinet Thickness (mm):  | 18                          |  |
| Fascia Thickness (mm):   | 18                          |  |
| Drawer Included:         | No                          |  |
| Drawer Type:             | Not Applicable              |  |
| No of Shelves:           | 1                           |  |
| Hinge Type:              | 95 Degree Inset Clip-On S/C |  |
| Hinge Included:          | Yes                         |  |
| Adjustable Legs:         | Not Applicable              |  |
| Fixings Included:        | Not Required                |  |
| Handle Style:            | Traditional                 |  |
| Waste Shroud:            | No                          |  |
| Handle Included:         | Yes                         |  |
| Handle Type:             |                             |  |