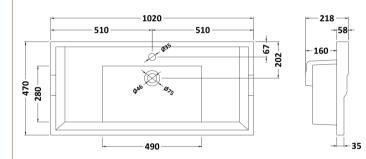

## TECHNICAL DATA SHEET

ROXOR

Sales Code: NLV007

**Description:** 1000mm Traditional Basin 1Th

| Product Dime        | nsions                                              |                                                |  |
|---------------------|-----------------------------------------------------|------------------------------------------------|--|
| Height (mm):        | 218                                                 | 218                                            |  |
| Width (mm):         | 1020                                                | 1020                                           |  |
| Depth (mm):         | 470                                                 | 470                                            |  |
| Nett Weight (kg):   | 26                                                  |                                                |  |
| Packaging Din       | nensions                                            |                                                |  |
| Height (mm):        | 260                                                 | 260                                            |  |
| Width (mm):         | 1020                                                | 1020                                           |  |
| Depth (mm):         | 480                                                 | 480                                            |  |
| Gross Weight (kg    | ;): 27                                              |                                                |  |
| Packaging Dat       | ta                                                  |                                                |  |
| Box Colour:         | Brown C                                             | ardboard Box - Printed                         |  |
| Box Qty:            | 1                                                   | 1                                              |  |
| Label Size:         |                                                     | 100 x 50                                       |  |
| Label Colour:       |                                                     | White Label                                    |  |
| Label Qty:          | 2                                                   | 2                                              |  |
| Outer Box Din       | nensions (If Applicable)                            |                                                |  |
| Height (mm):        |                                                     |                                                |  |
| Width (mm):         |                                                     |                                                |  |
| Depth (mm):         |                                                     |                                                |  |
| Gross Weight (kg    |                                                     |                                                |  |
| Barcode:            | 5056211                                             | 825715                                         |  |
| Product Detai       | ls                                                  |                                                |  |
| Country of Origin   |                                                     |                                                |  |
| Fitting Instruction |                                                     |                                                |  |
| Certification: CE   | ,                                                   | 7                                              |  |
| Product Material:   | Vitreous                                            | Vitreous China                                 |  |
| Fixing Supplied:    | No                                                  |                                                |  |
| Pans/Bidets:        | Trap Style: Not Applicable                          | Includes Seat: Not Applicable                  |  |
| Seats:              | Seat Type: Not Applicable                           | Material: Not Applicable                       |  |
|                     | Function: Not Applicable Hinge Type: Not Applicable |                                                |  |
|                     | Hinge Material: Not Applica                         | ble                                            |  |
| Cisterns:           | Operating Type: Not Applica                         | able Fittings: Not Applicable                  |  |
|                     | Lever Type: Not Applicable                          |                                                |  |
|                     |                                                     |                                                |  |
| Basins:             | Tap Hole: One Taphole                               | Chain Stay Hole: No                            |  |
|                     | Template: Not Required<br>Overflow Inc: Yes         | Waste Type Req: Slotted<br>Overflow Cover: Yes |  |
|                     |                                                     |                                                |  |