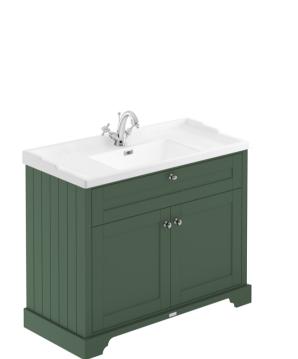

## TECHNICAL DATA SHEET

Description: 1000 2-Door Unit & Basin 1Th

## Packaging Details

Barcode: 5056462646572

ROXOR

Sales Code: LON807

| Product Dimensions       |                             |  |
|--------------------------|-----------------------------|--|
| Height (mm):             | 810                         |  |
| Width (mm):              | 1021                        |  |
| Depth (mm):              | 471                         |  |
| Nett Weight (kg):        | 42.5                        |  |
| Packaging Dimensions     |                             |  |
| Height (mm):             | 850                         |  |
| Width (mm):              | 1055                        |  |
| Depth (mm):              | 510                         |  |
| Gross Weight (kg):       | 43.5                        |  |
| Packaging Data           |                             |  |
| Box Colour:              | Brown Cardboard Box         |  |
| Box Qty:                 | 1                           |  |
| Label Size:              | 150 x 100                   |  |
| Label Colour:            | White Label                 |  |
| Label Qty:               | 2                           |  |
| Outer Box Dimensions (If |                             |  |
| Height (mm):             | (ppicaole)                  |  |
| Width (mm):              |                             |  |
| Depth (mm):              |                             |  |
| Gross Weight (kg):       |                             |  |
| Barcode:                 | 5056462622712               |  |
| Product Details          | 3030402022112               |  |
| Country of Origin:       | United Kingdom              |  |
| Fitting Instruction:     | No                          |  |
| CE & UKCA:               | NO                          |  |
| FSC Certified Materials: | Yes                         |  |
| Colour:                  | Hunter Green                |  |
| Construction Method:     | Cam & Wood Dowel            |  |
| Construction Type:       | Rigid                       |  |
| Cabinet Finish:          | Mdf Vinyl Smooth Matt       |  |
| Fascia Finish:           | Mdf Vinyl Smooth Matt       |  |
| Cabinet Thickness (mm):  | 18                          |  |
| Fascia Thickness (mm):   | 18                          |  |
| Drawer Included:         | No                          |  |
| Drawer Type:             | Not Applicable              |  |
| No of Shelves:           | 1                           |  |
| Hinge Type:              | 95 Degree Inset Clip-On S/C |  |
| Hinge Included:          | Yes                         |  |
| Adjustable Legs:         | Not Applicable              |  |
| Fixings Included:        | Not Required                |  |
| Handle Style:            | Traditional                 |  |
| Waste Shroud:            | No                          |  |
| Handle Included:         | Yes                         |  |
| Handle Type:             |                             |  |