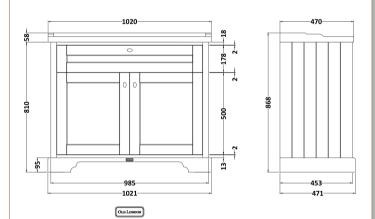

## Packaging Details

Barcode: 5056462646572

ROXOR

Sales Code: LON807

| Product Dimensions       |                             |  |
|--------------------------|-----------------------------|--|
| Height (mm):             | 810                         |  |
| Width (mm):              | 1021                        |  |
| Depth (mm):              | 471                         |  |
| Nett Weight (kg):        | 42.5                        |  |
| Packaging Dimensions     |                             |  |
| Height (mm):             | 850                         |  |
| Width (mm):              | 1055                        |  |
| Depth (mm):              | 510                         |  |
| Gross Weight (kg):       | 43.5                        |  |
| Packaging Data           |                             |  |
| Box Colour:              | Brown Cardboard Box         |  |
| Box Qty:                 | 1                           |  |
| Label Size:              | 150 x 100                   |  |
| Label Colour:            | White Label                 |  |
| Label Qty:               | 2                           |  |
| Outer Box Dimensions (If |                             |  |
| Height (mm):             | (ppicaole)                  |  |
| Width (mm):              |                             |  |
| Depth (mm):              |                             |  |
| Gross Weight (kg):       |                             |  |
| Barcode:                 | 5056462622712               |  |
| Product Details          | 3030402022112               |  |
| Country of Origin:       | United Kingdom              |  |
| Fitting Instruction:     | No                          |  |
| CE & UKCA:               | NO                          |  |
| FSC Certified Materials: | Yes                         |  |
| Colour:                  | Hunter Green                |  |
| Construction Method:     | Cam & Wood Dowel            |  |
| Construction Type:       | Rigid                       |  |
| Cabinet Finish:          | Mdf Vinyl Smooth Matt       |  |
| Fascia Finish:           | Mdf Vinyl Smooth Matt       |  |
| Cabinet Thickness (mm):  | 18                          |  |
| Fascia Thickness (mm):   | 18                          |  |
| Drawer Included:         | No                          |  |
| Drawer Type:             | Not Applicable              |  |
| No of Shelves:           | 1                           |  |
| Hinge Type:              | 95 Degree Inset Clip-On S/C |  |
| Hinge Included:          | Yes                         |  |
| Adjustable Legs:         | Not Applicable              |  |
| Fixings Included:        | Not Required                |  |
| Handle Style:            | Traditional                 |  |
| Waste Shroud:            | No                          |  |
| Handle Included:         | Yes                         |  |
| Handle Type:             |                             |  |