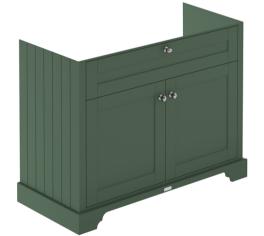

## TECHNICAL DATA SHEET

Description: 1000 2-Door Unit & Basin 1Th

## Packaging Details

Barcode: 5056462646572

ROXOR

Sales Code: LON807

| Product Dimensions       |                             |  |
|--------------------------|-----------------------------|--|
| Height (mm):             | 810                         |  |
| Width (mm):              | 1021                        |  |
| Depth (mm):              | 471                         |  |
| Nett Weight (kg):        | 42.5                        |  |
| Packaging Dimensions     |                             |  |
| Height (mm):             | 850                         |  |
| Width (mm):              | 1055                        |  |
| Depth (mm):              | 510                         |  |
| Gross Weight (kg):       | 43.5                        |  |
| Packaging Data           |                             |  |
| Box Colour:              | Brown Cardboard Box         |  |
| Box Qty:                 | 1                           |  |
| Label Size:              | 150 x 100                   |  |
| Label Colour:            | White Label                 |  |
| Label Qty:               | 2                           |  |
| Outer Box Dimensions (If |                             |  |
| Height (mm):             | (ppicaole)                  |  |
| Width (mm):              |                             |  |
| Depth (mm):              |                             |  |
| Gross Weight (kg):       |                             |  |
| Barcode:                 | 5056462622712               |  |
| Product Details          | 3030402022112               |  |
| Country of Origin:       | United Kingdom              |  |
| Fitting Instruction:     | No                          |  |
| CE & UKCA:               | NO                          |  |
| FSC Certified Materials: | Yes                         |  |
| Colour:                  | Hunter Green                |  |
| Construction Method:     | Cam & Wood Dowel            |  |
| Construction Type:       | Rigid                       |  |
| Cabinet Finish:          | Mdf Vinyl Smooth Matt       |  |
| Fascia Finish:           | Mdf Vinyl Smooth Matt       |  |
| Cabinet Thickness (mm):  | 18                          |  |
| Fascia Thickness (mm):   | 18                          |  |
| Drawer Included:         | No                          |  |
| Drawer Type:             | Not Applicable              |  |
| No of Shelves:           | 1                           |  |
| Hinge Type:              | 95 Degree Inset Clip-On S/C |  |
| Hinge Included:          | Yes                         |  |
| Adjustable Legs:         | Not Applicable              |  |
| Fixings Included:        | Not Required                |  |
| Handle Style:            | Traditional                 |  |
| Waste Shroud:            | No                          |  |
| Handle Included:         | Yes                         |  |
| Handle Type:             |                             |  |