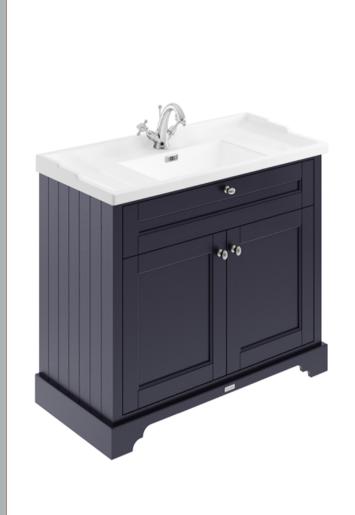

## ROXOR

Sales Code: LOF307 Description: 1000mm 2-Door Unit & Basin 1Th

## ROXOR

Sales Code: LON307 Description: 1000 2-Door Basin Unit

| <b>Product Dimensions</b> |                             |
|---------------------------|-----------------------------|
| Height (mm):              | 810                         |
| Width (mm):               | 1021                        |
| Depth (mm):               | 471                         |
| Nett Weight (kg):         | 42.5                        |
| Packaging Dimensions      |                             |
| Height (mm):              | 850                         |
| Width (mm):               | 1055                        |
| Depth (mm):               | 510                         |
| Gross Weight (kg):        | 43.5                        |
| Packaging Data            |                             |
| Box Colour:               | Brown Cardboard Box         |
| Box Qty:                  | 1                           |
| Label Size:               | 150 x 100                   |
| Label Colour:             | White Label                 |
| Label Qty:                | 2                           |
| Outer Box Dimensions (If  | Applicable)                 |
| Height (mm):              | 11 /                        |
| Width (mm):               |                             |
| Depth (mm):               |                             |
| Gross Weight (kg):        |                             |
| Barcode:                  | 5056211844594               |
| Product Details           |                             |
| Country of Origin:        | Ireland                     |
| Fitting Instruction:      | No                          |
| CE & UKCA:                |                             |
| FSC Certified Materials:  | Yes                         |
| Colour:                   | Twilight Blue               |
| Construction Method:      | Cam & Wood Dowel            |
| Construction Type:        | Rigid                       |
| Cabinet Finish:           | Mdf Vinyl Smooth Matt       |
| Fascia Finish:            | Mdf Vinyl Smooth Matt       |
| Cabinet Thickness (mm):   | 18                          |
| Fascia Thickness (mm):    | 18                          |
| Drawer Included:          | No                          |
| Drawer Type:              | Not Applicable              |
| No of Shelves:            | 1                           |
| Hinge Type:               | 95 Degree Inset Clip-On S/C |
| Hinge Included:           | Yes                         |
| Adjustable Legs:          | Not Applicable              |
| Fixings Included:         | Not Required                |
| Handle Style:             | Traditional                 |
| Waste Shroud:             | No                          |
| Handle Included:          | Yes                         |
|                           |                             |