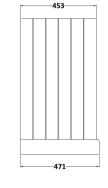

## ROXOR

Sales Code: LON307 Description: 1000 2-Door Basin Unit

| <b>Product Dimensions</b> |                             |
|---------------------------|-----------------------------|
| Height (mm):              | 810                         |
| Width (mm):               | 1021                        |
| Depth (mm):               | 471                         |
| Nett Weight (kg):         | 42.5                        |
| Packaging Dimensions      |                             |
| Height (mm):              | 850                         |
| Width (mm):               | 1055                        |
| Depth (mm):               | 510                         |
| Gross Weight (kg):        | 43.5                        |
| Packaging Data            |                             |
| Box Colour:               | Brown Cardboard Box         |
| Box Qty:                  | 1                           |
| Label Size:               | 150 x 100                   |
| Label Colour:             | White Label                 |
| Label Qty:                | 2                           |
| Outer Box Dimensions (If  | Applicable)                 |
| Height (mm):              | 11 /                        |
| Width (mm):               |                             |
| Depth (mm):               |                             |
| Gross Weight (kg):        |                             |
| Barcode:                  | 5056211844594               |
| Product Details           |                             |
| Country of Origin:        | Ireland                     |
| Fitting Instruction:      | No                          |
| CE & UKCA:                |                             |
| FSC Certified Materials:  | Yes                         |
| Colour:                   | Twilight Blue               |
| Construction Method:      | Cam & Wood Dowel            |
| Construction Type:        | Rigid                       |
| Cabinet Finish:           | Mdf Vinyl Smooth Matt       |
| Fascia Finish:            | Mdf Vinyl Smooth Matt       |
| Cabinet Thickness (mm):   | 18                          |
| Fascia Thickness (mm):    | 18                          |
| Drawer Included:          | No                          |
| Drawer Type:              | Not Applicable              |
| No of Shelves:            | 1                           |
| Hinge Type:               | 95 Degree Inset Clip-On S/C |
| Hinge Included:           | Yes                         |
| Adjustable Legs:          | Not Applicable              |
| Fixings Included:         | Not Required                |
| Handle Style:             | Traditional                 |
| Waste Shroud:             | No                          |
| Handle Included:          | Yes                         |
|                           |                             |