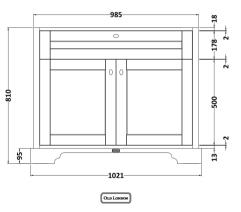

## ROXOR

Sales Code: LON307 Description: 1000 2-Door Basin Unit

| <b>Product Dimensions</b> |                             |
|---------------------------|-----------------------------|
| Height (mm):              | 810                         |
| Width (mm):               | 1021                        |
| Depth (mm):               | 471                         |
| Nett Weight (kg):         | 42.5                        |
| Packaging Dimensions      |                             |
| Height (mm):              | 850                         |
| Width (mm):               | 1055                        |
| Depth (mm):               | 510                         |
| Gross Weight (kg):        | 43.5                        |
| Packaging Data            |                             |
| Box Colour:               | Brown Cardboard Box         |
| Box Qty:                  | 1                           |
| Label Size:               | 150 x 100                   |
| Label Colour:             | White Label                 |
| Label Qty:                | 2                           |
| Outer Box Dimensions (If  | Applicable)                 |
| Height (mm):              | 11 /                        |
| Width (mm):               |                             |
| Depth (mm):               |                             |
| Gross Weight (kg):        |                             |
| Barcode:                  | 5056211844594               |
| Product Details           |                             |
| Country of Origin:        | Ireland                     |
| Fitting Instruction:      | No                          |
| CE & UKCA:                |                             |
| FSC Certified Materials:  | Yes                         |
| Colour:                   | Twilight Blue               |
| Construction Method:      | Cam & Wood Dowel            |
| Construction Type:        | Rigid                       |
| Cabinet Finish:           | Mdf Vinyl Smooth Matt       |
| Fascia Finish:            | Mdf Vinyl Smooth Matt       |
| Cabinet Thickness (mm):   | 18                          |
| Fascia Thickness (mm):    | 18                          |
| Drawer Included:          | No                          |
| Drawer Type:              | Not Applicable              |
| No of Shelves:            | 1                           |
| Hinge Type:               | 95 Degree Inset Clip-On S/C |
| Hinge Included:           | Yes                         |
| Adjustable Legs:          | Not Applicable              |
| Fixings Included:         | Not Required                |
| Handle Style:             | Traditional                 |
| Waste Shroud:             | No                          |
| Handle Included:          | Yes                         |
|                           |                             |