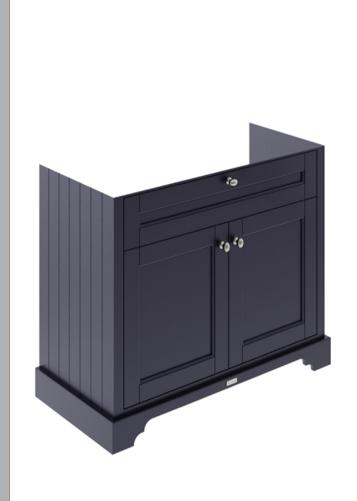

## ROXOR

Sales Code: LON307 Description: 1000 2-Door Basin Unit

| <b>Product Dimensions</b> |                             |
|---------------------------|-----------------------------|
| Height (mm):              | 810                         |
| Width (mm):               | 1021                        |
| Depth (mm):               | 471                         |
| Nett Weight (kg):         | 42.5                        |
| Packaging Dimensions      |                             |
| Height (mm):              | 850                         |
| Width (mm):               | 1055                        |
| Depth (mm):               | 510                         |
| Gross Weight (kg):        | 43.5                        |
| Packaging Data            |                             |
| Box Colour:               | Brown Cardboard Box         |
| Box Qty:                  | 1                           |
| Label Size:               | 150 x 100                   |
| Label Colour:             | White Label                 |
| Label Qty:                | 2                           |
| Outer Box Dimensions (If  | Applicable)                 |
| Height (mm):              | 11 /                        |
| Width (mm):               |                             |
| Depth (mm):               |                             |
| Gross Weight (kg):        |                             |
| Barcode:                  | 5056211844594               |
| Product Details           |                             |
| Country of Origin:        | Ireland                     |
| Fitting Instruction:      | No                          |
| CE & UKCA:                |                             |
| FSC Certified Materials:  | Yes                         |
| Colour:                   | Twilight Blue               |
| Construction Method:      | Cam & Wood Dowel            |
| Construction Type:        | Rigid                       |
| Cabinet Finish:           | Mdf Vinyl Smooth Matt       |
| Fascia Finish:            | Mdf Vinyl Smooth Matt       |
| Cabinet Thickness (mm):   | 18                          |
| Fascia Thickness (mm):    | 18                          |
| Drawer Included:          | No                          |
| Drawer Type:              | Not Applicable              |
| No of Shelves:            | 1                           |
| Hinge Type:               | 95 Degree Inset Clip-On S/C |
| Hinge Included:           | Yes                         |
| Adjustable Legs:          | Not Applicable              |
| Fixings Included:         | Not Required                |
| Handle Style:             | Traditional                 |
| Waste Shroud:             | No                          |
| Handle Included:          | Yes                         |
|                           |                             |