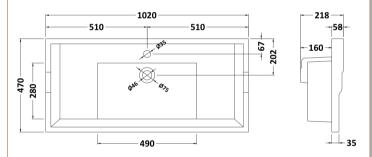

Knob

Handle Type:

Sales Code: NLV007 Description: 1000mm Traditional Basin 1Th

| D 1 ( D'             |                                                                                     |                                        |  |
|----------------------|-------------------------------------------------------------------------------------|----------------------------------------|--|
| <b>Product Dime</b>  |                                                                                     |                                        |  |
| Height (mm):         |                                                                                     | 218                                    |  |
| Width (mm):          |                                                                                     | 1020                                   |  |
| Depth (mm):          |                                                                                     | 470                                    |  |
| Nett Weight (kg)     |                                                                                     | 26                                     |  |
| Packaging Dir        |                                                                                     |                                        |  |
| Height (mm):         |                                                                                     | 260                                    |  |
| Width (mm):          |                                                                                     | 1020                                   |  |
| Depth (mm):          |                                                                                     | 480                                    |  |
| Gross Weight (kg     |                                                                                     | 27                                     |  |
| Packaging Da         |                                                                                     |                                        |  |
| Box Colour:          |                                                                                     | Brown Cardboard Box - Printed          |  |
| Box Qty:             |                                                                                     | 1                                      |  |
| Label Size:          |                                                                                     | 100 x 50                               |  |
| Label Colour:        |                                                                                     | White Label                            |  |
| Label Qty:           |                                                                                     | 2                                      |  |
| Outer Box Dir        | nensions (If Applic                                                                 | cable)                                 |  |
| Height (mm):         |                                                                                     |                                        |  |
| Width (mm):          |                                                                                     |                                        |  |
| Depth (mm):          |                                                                                     |                                        |  |
| Gross Weight (kg     |                                                                                     |                                        |  |
| Barcode:             |                                                                                     | 5056211825715                          |  |
| <b>Product Detai</b> | ls                                                                                  |                                        |  |
| Country of Origin    | n: (                                                                                | China                                  |  |
| Fitting Instruction  |                                                                                     | No                                     |  |
| Certification: CE    | E & UKCA: N/A V                                                                     | WRAS: N/A WRAS No: N/A                 |  |
| Product Material: V  |                                                                                     | Vitreous China                         |  |
| Fixing Supplied:     | 1                                                                                   | No                                     |  |
|                      |                                                                                     |                                        |  |
| Pans/Bidets:         | Trap Style: Not App                                                                 | olicable Includes Seat: Not Applicable |  |
| Seats:               | Seat Type: Not App                                                                  | olicable Material: Not Applicable      |  |
| Scats.               | Function: Not Applicable Hinge Type: Not Applicable                                 |                                        |  |
|                      | Hinge Material: Not Applicable                                                      |                                        |  |
|                      |                                                                                     | гирисанс                               |  |
| G* /                 | Orandina Tanan Mat Applicable - Eistinaan Mat A                                     |                                        |  |
| Cisterns:            | Operating Type: Not Applicable Fittings: Not Applicable  Lever Type: Not Applicable |                                        |  |
|                      | Lever Type: Not Ap                                                                  | pplicable                              |  |
| Basins:              | Tap Hole: One Taph                                                                  | hole Chain Stay Hole: No               |  |
|                      | Template: Not Requ                                                                  |                                        |  |
|                      | Overflow Inc: Yes                                                                   | Overflow Cover: Yes                    |  |
|                      | Inner Bowl Depth (m                                                                 |                                        |  |
|                      | * `                                                                                 |                                        |  |