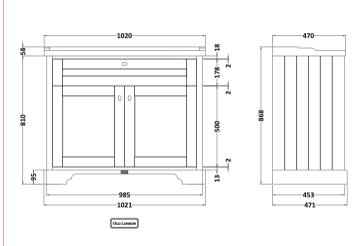

## ROXOR

Sales Code: LON307 Description: 1000 2-Door Basin Unit

| <b>Product Dimensions</b> |                             |
|---------------------------|-----------------------------|
| Height (mm):              | 810                         |
| Width (mm):               | 1021                        |
| Depth (mm):               | 471                         |
| Nett Weight (kg):         | 42.5                        |
| Packaging Dimensions      |                             |
| Height (mm):              | 850                         |
| Width (mm):               | 1055                        |
| Depth (mm):               | 510                         |
| Gross Weight (kg):        | 43.5                        |
| Packaging Data            |                             |
| Box Colour:               | Brown Cardboard Box         |
| Box Qty:                  | 1                           |
| Label Size:               | 150 x 100                   |
| Label Colour:             | White Label                 |
| Label Qty:                | 2                           |
| Outer Box Dimensions (If  | Applicable)                 |
| Height (mm):              | 11 /                        |
| Width (mm):               |                             |
| Depth (mm):               |                             |
| Gross Weight (kg):        |                             |
| Barcode:                  | 5056211844594               |
| Product Details           |                             |
| Country of Origin:        | Ireland                     |
| Fitting Instruction:      | No                          |
| CE & UKCA:                |                             |
| FSC Certified Materials:  | Yes                         |
| Colour:                   | Twilight Blue               |
| Construction Method:      | Cam & Wood Dowel            |
| Construction Type:        | Rigid                       |
| Cabinet Finish:           | Mdf Vinyl Smooth Matt       |
| Fascia Finish:            | Mdf Vinyl Smooth Matt       |
| Cabinet Thickness (mm):   | 18                          |
| Fascia Thickness (mm):    | 18                          |
| Drawer Included:          | No                          |
| Drawer Type:              | Not Applicable              |
| No of Shelves:            | 1                           |
| Hinge Type:               | 95 Degree Inset Clip-On S/C |
| Hinge Included:           | Yes                         |
| Adjustable Legs:          | Not Applicable              |
| Fixings Included:         | Not Required                |
| Handle Style:             | Traditional                 |
| Waste Shroud:             | No                          |
| Handle Included:          | Yes                         |
|                           |                             |