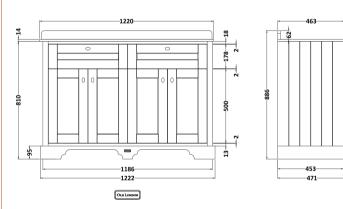

## **Packaging Details**

Barcode: 5056462647449

Sales Code: LON809 Description: 1200 4-Door Basin Unit

Handle Type:

| <b>Product Dimensions</b> |                             |  |  |
|---------------------------|-----------------------------|--|--|
| Height (mm):              | 810                         |  |  |
| Width (mm):               | 1222                        |  |  |
| Depth (mm):               | 471                         |  |  |
| Nett Weight (kg):         | 54.5                        |  |  |
| Packaging Dimensions      |                             |  |  |
| Height (mm):              | 840                         |  |  |
| Width (mm):               | 1252                        |  |  |
| Depth (mm):               | 511                         |  |  |
| Gross Weight (kg):        | 55                          |  |  |
| Packaging Data            |                             |  |  |
| Box Colour:               | Brown Cardboard Box         |  |  |
| Box Qty:                  | 1                           |  |  |
| Label Size:               | 150 x 100                   |  |  |
| Label Colour:             | White Label                 |  |  |
| Label Qty:                | 2                           |  |  |
| Outer Box Dimensions (If  | Applicable)                 |  |  |
| Height (mm):              |                             |  |  |
| Width (mm):               |                             |  |  |
| Depth (mm):               |                             |  |  |
| Gross Weight (kg):        |                             |  |  |
| Barcode:                  | 5056462647401               |  |  |
| Product Details           |                             |  |  |
| Country of Origin:        | Ireland                     |  |  |
| Fitting Instruction:      | No                          |  |  |
| CE & UKCA:                |                             |  |  |
| FSC Certified Materials:  | Yes                         |  |  |
| Colour:                   | Hunter Green                |  |  |
| Construction Method:      | Cam & Wood Dowel            |  |  |
| Construction Type:        | Rigid                       |  |  |
| Cabinet Finish:           | Mdf Vinyl Smooth Matt       |  |  |
| Fascia Finish:            | Mdf Vinyl Smooth Matt       |  |  |
| Cabinet Thickness (mm):   | 18                          |  |  |
| Fascia Thickness (mm):    | 18                          |  |  |
| Drawer Included:          | No                          |  |  |
| Drawer Type:              | Not Applicable              |  |  |
| No of Shelves:            | 2                           |  |  |
| Hinge Type:               | 95 Degree Inset Clip-On S/C |  |  |
| Hinge Included:           | Yes                         |  |  |
| Adjustable Legs:          | Not Applicable              |  |  |
| Fixings Included:         | Not Required                |  |  |
| Handle Style:             | Traditional                 |  |  |
| Waste Shroud:             | No                          |  |  |
| Handle Included:          | Yes                         |  |  |
| TT 11 T                   | IZ I                        |  |  |