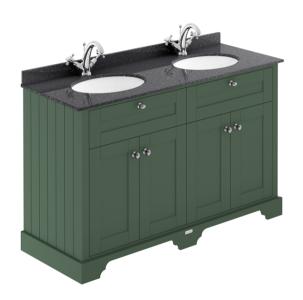

## ROXOR

Sales Code: LOF863 Description: 1200 4-Door Unit & Marble Top 1Th

## **Packaging Details**

Barcode: 5056462647449

Sales Code: LON809 Description: 1200 4-Door Basin Unit

Handle Type:

| <b>Product Dimensions</b> |                             |  |  |
|---------------------------|-----------------------------|--|--|
| Height (mm):              | 810                         |  |  |
| Width (mm):               | 1222                        |  |  |
| Depth (mm):               | 471                         |  |  |
| Nett Weight (kg):         | 54.5                        |  |  |
| Packaging Dimensions      |                             |  |  |
| Height (mm):              | 840                         |  |  |
| Width (mm):               | 1252                        |  |  |
| Depth (mm):               | 511                         |  |  |
| Gross Weight (kg):        | 55                          |  |  |
| Packaging Data            |                             |  |  |
| Box Colour:               | Brown Cardboard Box         |  |  |
| Box Qty:                  | 1                           |  |  |
| Label Size:               | 150 x 100                   |  |  |
| Label Colour:             | White Label                 |  |  |
| Label Qty:                | 2                           |  |  |
| Outer Box Dimensions (If  | Applicable)                 |  |  |
| Height (mm):              |                             |  |  |
| Width (mm):               |                             |  |  |
| Depth (mm):               |                             |  |  |
| Gross Weight (kg):        |                             |  |  |
| Barcode:                  | 5056462647401               |  |  |
| Product Details           |                             |  |  |
| Country of Origin:        | Ireland                     |  |  |
| Fitting Instruction:      | No                          |  |  |
| CE & UKCA:                |                             |  |  |
| FSC Certified Materials:  | Yes                         |  |  |
| Colour:                   | Hunter Green                |  |  |
| Construction Method:      | Cam & Wood Dowel            |  |  |
| Construction Type:        | Rigid                       |  |  |
| Cabinet Finish:           | Mdf Vinyl Smooth Matt       |  |  |
| Fascia Finish:            | Mdf Vinyl Smooth Matt       |  |  |
| Cabinet Thickness (mm):   | 18                          |  |  |
| Fascia Thickness (mm):    | 18                          |  |  |
| Drawer Included:          | No                          |  |  |
| Drawer Type:              | Not Applicable              |  |  |
| No of Shelves:            | 2                           |  |  |
| Hinge Type:               | 95 Degree Inset Clip-On S/C |  |  |
| Hinge Included:           | Yes                         |  |  |
| Adjustable Legs:          | Not Applicable              |  |  |
| Fixings Included:         | Not Required                |  |  |
| Handle Style:             | Traditional                 |  |  |
| Waste Shroud:             | No                          |  |  |
| Handle Included:          | Yes                         |  |  |
| TT 11 T                   | IZ I                        |  |  |