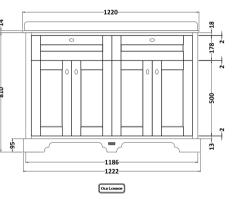

## **Packaging Details**

Barcode: 5056462647449

Sales Code: LON809 Description: 1200 4-Door Basin Unit

Handle Type:

| <b>Product Dimensions</b> |                             |  |  |
|---------------------------|-----------------------------|--|--|
| Height (mm):              | 810                         |  |  |
| Width (mm):               | 1222                        |  |  |
| Depth (mm):               | 471                         |  |  |
| Nett Weight (kg):         | 54.5                        |  |  |
| Packaging Dimensions      |                             |  |  |
| Height (mm):              | 840                         |  |  |
| Width (mm):               | 1252                        |  |  |
| Depth (mm):               | 511                         |  |  |
| Gross Weight (kg):        | 55                          |  |  |
| Packaging Data            |                             |  |  |
| Box Colour:               | Brown Cardboard Box         |  |  |
| Box Qty:                  | 1                           |  |  |
| Label Size:               | 150 x 100                   |  |  |
| Label Colour:             | White Label                 |  |  |
| Label Qty:                | 2                           |  |  |
| Outer Box Dimensions (If  | Applicable)                 |  |  |
| Height (mm):              |                             |  |  |
| Width (mm):               |                             |  |  |
| Depth (mm):               |                             |  |  |
| Gross Weight (kg):        |                             |  |  |
| Barcode:                  | 5056462647401               |  |  |
| Product Details           |                             |  |  |
| Country of Origin:        | Ireland                     |  |  |
| Fitting Instruction:      | No                          |  |  |
| CE & UKCA:                |                             |  |  |
| FSC Certified Materials:  | Yes                         |  |  |
| Colour:                   | Hunter Green                |  |  |
| Construction Method:      | Cam & Wood Dowel            |  |  |
| Construction Type:        | Rigid                       |  |  |
| Cabinet Finish:           | Mdf Vinyl Smooth Matt       |  |  |
| Fascia Finish:            | Mdf Vinyl Smooth Matt       |  |  |
| Cabinet Thickness (mm):   | 18                          |  |  |
| Fascia Thickness (mm):    | 18                          |  |  |
| Drawer Included:          | No                          |  |  |
| Drawer Type:              | Not Applicable              |  |  |
| No of Shelves:            | 2                           |  |  |
| Hinge Type:               | 95 Degree Inset Clip-On S/C |  |  |
| Hinge Included:           | Yes                         |  |  |
| Adjustable Legs:          | Not Applicable              |  |  |
| Fixings Included:         | Not Required                |  |  |
| Handle Style:             | Traditional                 |  |  |
| Waste Shroud:             | No                          |  |  |
| Handle Included:          | Yes                         |  |  |
| TT 11 T                   | IZ I                        |  |  |