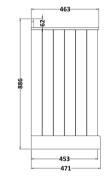

Knob

Sales Code: LOM233 Description: 1200 Double Bowl Marble Top 1Th

| Product Dimer                                                   | isions                                |               |                               |  |
|-----------------------------------------------------------------|---------------------------------------|---------------|-------------------------------|--|
| Height (mm):                                                    | 2                                     | 268           |                               |  |
| Width (mm):                                                     |                                       | 1220          |                               |  |
| Depth (mm):                                                     |                                       | 463           |                               |  |
| Nett Weight (kg):                                               | 2                                     | 27.5          |                               |  |
| Packaging Din                                                   | nensions                              |               |                               |  |
| Height (mm):                                                    | 3                                     | 310           |                               |  |
| Width (mm):                                                     | 1                                     | L300          |                               |  |
| Depth (mm):                                                     |                                       | 550           |                               |  |
| Gross Weight (kg):                                              |                                       | 28            |                               |  |
| Packaging Dat                                                   | a                                     |               |                               |  |
| Box Colour:                                                     | ١                                     | White Cardb   | ooard Box                     |  |
| Box Qty:                                                        |                                       | 1             |                               |  |
| Label Size:                                                     |                                       | 100 x 50      |                               |  |
| Label Colour:                                                   |                                       | White Label   |                               |  |
| Label Qty:                                                      |                                       | 2             |                               |  |
| Outer Box Din                                                   | nensions (If Applic                   | cable)        |                               |  |
| Height (mm):                                                    |                                       |               |                               |  |
| Width (mm):                                                     |                                       |               |                               |  |
| Depth (mm):                                                     |                                       |               |                               |  |
| Gross Weight (kg                                                | ):                                    |               |                               |  |
| Barcode:                                                        | 5                                     | 056211819     | 080                           |  |
| <b>Product Detail</b>                                           | s                                     |               |                               |  |
| Country of Origin                                               | 1:                                    | China         |                               |  |
| Fitting Instruction                                             | n: N                                  | No            |                               |  |
| Certification: CE                                               | & UKCA: N/A V                         | VRAS: N/A     | WRAS No: N/A                  |  |
| Product Material: Vitreous China, Natural Marble                |                                       |               | na, Natural Marble            |  |
| Fixing Supplied:                                                | ١                                     | No            |                               |  |
|                                                                 |                                       |               |                               |  |
| Pans/Bidets:                                                    | Trap Style: Not App                   | licable       | Includes Seat: Not Applicable |  |
| i alis/Diucts.                                                  | Trap Style. Not App                   | licable       | mendes Seat. Not Applicable   |  |
| C4                                                              | Coat Tymas Nat Amel                   | l: a a la l a | Matarial, Nat Applicable      |  |
| Seats:                                                          | Seat Type: Not Appl                   |               | Material: Not Applicable      |  |
|                                                                 | Function: Not Appl                    |               | Hinge Type: Not Applicable    |  |
|                                                                 | Hinge Material: Not                   | Applicable    |                               |  |
|                                                                 |                                       |               |                               |  |
| Cisterns: Operating Type: Not Applicable Fittings: Not Applicab |                                       |               |                               |  |
|                                                                 | Lever Type: Not Applicable            |               |                               |  |
|                                                                 |                                       |               |                               |  |
|                                                                 |                                       |               |                               |  |
| Basins:                                                         | Tap Hole: One Taph                    | nole          | Chain Stay Hole: No           |  |
|                                                                 | Template: Not Appli                   |               | Waste Type Req: Slotted       |  |
|                                                                 | Overflow Inc: Yes Overflow Cover: Yes |               |                               |  |
| Inner Bowl Depth (mm): 160mm                                    |                                       |               |                               |  |