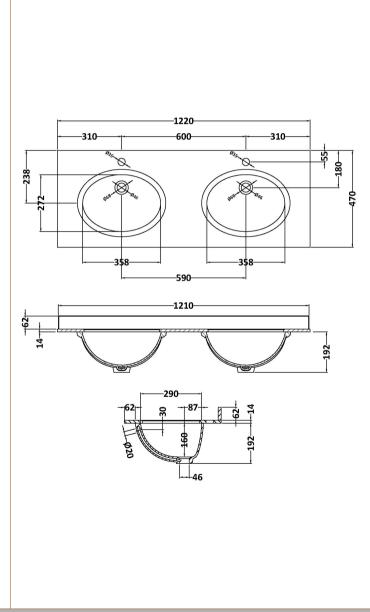

Knob

Sales Code: LOM233 Description: 1200 Double Bowl Marble Top 1Th

| Product Dimer                                                   | isions                                |               |                               |  |
|-----------------------------------------------------------------|---------------------------------------|---------------|-------------------------------|--|
| Height (mm):                                                    | 2                                     | 268           |                               |  |
| Width (mm):                                                     |                                       | 1220          |                               |  |
| Depth (mm):                                                     |                                       | 463           |                               |  |
| Nett Weight (kg):                                               | 2                                     | 27.5          |                               |  |
| Packaging Din                                                   | nensions                              |               |                               |  |
| Height (mm):                                                    | 3                                     | 310           |                               |  |
| Width (mm):                                                     | 1                                     | L300          |                               |  |
| Depth (mm):                                                     |                                       | 550           |                               |  |
| Gross Weight (kg):                                              |                                       | 28            |                               |  |
| Packaging Dat                                                   | a                                     |               |                               |  |
| Box Colour:                                                     | ١                                     | White Cardb   | ooard Box                     |  |
| Box Qty:                                                        |                                       | 1             |                               |  |
| Label Size:                                                     |                                       | 100 x 50      |                               |  |
| Label Colour:                                                   |                                       | White Label   |                               |  |
| Label Qty:                                                      |                                       | 2             |                               |  |
| Outer Box Din                                                   | nensions (If Applic                   | cable)        |                               |  |
| Height (mm):                                                    |                                       |               |                               |  |
| Width (mm):                                                     |                                       |               |                               |  |
| Depth (mm):                                                     |                                       |               |                               |  |
| Gross Weight (kg                                                | ):                                    |               |                               |  |
| Barcode:                                                        | 5                                     | 056211819     | 080                           |  |
| <b>Product Detail</b>                                           | s                                     |               |                               |  |
| Country of Origin                                               | 1:                                    | China         |                               |  |
| Fitting Instruction                                             | n: N                                  | No            |                               |  |
| Certification: CE                                               | & UKCA: N/A V                         | VRAS: N/A     | WRAS No: N/A                  |  |
| Product Material: Vitreous China, Natural Marble                |                                       |               | na, Natural Marble            |  |
| Fixing Supplied:                                                | ١                                     | No            |                               |  |
|                                                                 |                                       |               |                               |  |
| Pans/Bidets:                                                    | Trap Style: Not App                   | licable       | Includes Seat: Not Applicable |  |
| i alis/Diucts.                                                  | Trap Style. Not App                   | licable       | mendes Seat. Not Applicable   |  |
| C4                                                              | Coat Tymas Nat Amel                   | l: a a la l a | Matarial, Nat Applicable      |  |
| Seats:                                                          | Seat Type: Not Appl                   |               | Material: Not Applicable      |  |
|                                                                 | Function: Not Appl                    |               | Hinge Type: Not Applicable    |  |
|                                                                 | Hinge Material: Not                   | Applicable    |                               |  |
|                                                                 |                                       |               |                               |  |
| Cisterns: Operating Type: Not Applicable Fittings: Not Applicab |                                       |               |                               |  |
|                                                                 | Lever Type: Not Applicable            |               |                               |  |
|                                                                 |                                       |               |                               |  |
|                                                                 |                                       |               |                               |  |
| Basins:                                                         | Tap Hole: One Taph                    | nole          | Chain Stay Hole: No           |  |
|                                                                 | Template: Not Appli                   |               | Waste Type Req: Slotted       |  |
|                                                                 | Overflow Inc: Yes Overflow Cover: Yes |               |                               |  |
| Inner Bowl Depth (mm): 160mm                                    |                                       |               |                               |  |