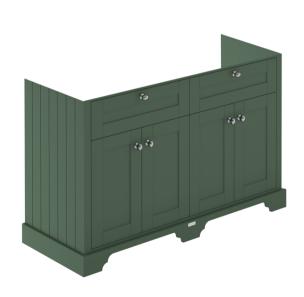

## ROXOR

Sales Code: LOF863 Description: 1200 4-Door Unit & Marble Top 1Th

## **Packaging Details**

Barcode: 5056462647449

Sales Code: LON809 Description: 1200 4-Door Basin Unit

Handle Type:

| <b>Product Dimensions</b> |                             |  |  |
|---------------------------|-----------------------------|--|--|
| Height (mm):              | 810                         |  |  |
| Width (mm):               | 1222                        |  |  |
| Depth (mm):               | 471                         |  |  |
| Nett Weight (kg):         | 54.5                        |  |  |
| Packaging Dimensions      |                             |  |  |
| Height (mm):              | 840                         |  |  |
| Width (mm):               | 1252                        |  |  |
| Depth (mm):               | 511                         |  |  |
| Gross Weight (kg):        | 55                          |  |  |
| Packaging Data            |                             |  |  |
| Box Colour:               | Brown Cardboard Box         |  |  |
| Box Qty:                  | 1                           |  |  |
| Label Size:               | 150 x 100                   |  |  |
| Label Colour:             | White Label                 |  |  |
| Label Qty:                | 2                           |  |  |
| Outer Box Dimensions (If  | Applicable)                 |  |  |
| Height (mm):              |                             |  |  |
| Width (mm):               |                             |  |  |
| Depth (mm):               |                             |  |  |
| Gross Weight (kg):        |                             |  |  |
| Barcode:                  | 5056462647401               |  |  |
| Product Details           |                             |  |  |
| Country of Origin:        | Ireland                     |  |  |
| Fitting Instruction:      | No                          |  |  |
| CE & UKCA:                |                             |  |  |
| FSC Certified Materials:  | Yes                         |  |  |
| Colour:                   | Hunter Green                |  |  |
| Construction Method:      | Cam & Wood Dowel            |  |  |
| Construction Type:        | Rigid                       |  |  |
| Cabinet Finish:           | Mdf Vinyl Smooth Matt       |  |  |
| Fascia Finish:            | Mdf Vinyl Smooth Matt       |  |  |
| Cabinet Thickness (mm):   | 18                          |  |  |
| Fascia Thickness (mm):    | 18                          |  |  |
| Drawer Included:          | No                          |  |  |
| Drawer Type:              | Not Applicable              |  |  |
| No of Shelves:            | 2                           |  |  |
| Hinge Type:               | 95 Degree Inset Clip-On S/C |  |  |
| Hinge Included:           | Yes                         |  |  |
| Adjustable Legs:          | Not Applicable              |  |  |
| Fixings Included:         | Not Required                |  |  |
| Handle Style:             | Traditional                 |  |  |
| Waste Shroud:             | No                          |  |  |
| Handle Included:          | Yes                         |  |  |
| TT 11 T                   | IZ I                        |  |  |