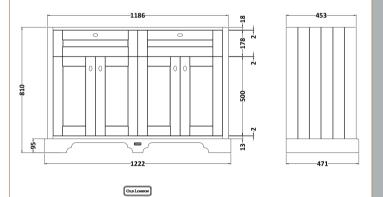

## TECHNICAL DATA SHEET

ROXOR

Sales Code: LON309

| Product Dimensions         |                             |
|----------------------------|-----------------------------|
| Height (mm):               | 810                         |
| Width (mm):                | 1222                        |
| Depth (mm):                | 471                         |
| Nett Weight (kg):          | 54.5                        |
| Packaging Dimensions       |                             |
| Height (mm):               | 840                         |
| Width (mm):                | 1252                        |
| Depth (mm):                | 511                         |
| Gross Weight (kg):         | 55                          |
| Packaging Data             |                             |
| Box Colour:                | Brown Cardboard Box         |
| Box Qty:                   | 1                           |
| Label Size:                | 150 x 100                   |
| Label Colour:              | White Label                 |
| Label Oty:                 | 2                           |
| Outer Box Dimensions (If A | Applicable)                 |
| Height (mm):               | TT                          |
| Width (mm):                |                             |
| Depth (mm):                |                             |
| Gross Weight (kg):         |                             |
| Barcode:                   | 5056211818069               |
| Product Details            | 0000211010000               |
| Country of Origin:         | Ireland                     |
| Fitting Instruction:       | No                          |
| CE & UKCA <sup>.</sup>     | 110                         |
| FSC Certified Materials:   | Yes                         |
| Colour:                    | Twilight Blue               |
| Construction Method:       | Cam & Wood Dowel            |
| Construction Type:         | Rigid                       |
| Cabinet Finish:            | Mdf Vinyl Smooth Matt       |
| Fascia Finish:             | Mdf Vinyl Smooth Matt       |
| Cabinet Thickness (mm):    | 18                          |
| Fascia Thickness (mm):     | 18                          |
| Drawer Included:           | No                          |
| Drawer Type:               | Not Applicable              |
| No of Shelves:             | 2                           |
| Hinge Type:                | 95 Degree Inset Clip-On S/C |
| Hinge Included:            | Yes                         |
| Adjustable Legs:           | Not Applicable              |
| Fixings Included:          | Not Required                |
| Handle Style:              | Traditional                 |
| Waste Shroud:              | No                          |
| Handle Included:           | Yes                         |
| Handle Type:               | Knob                        |