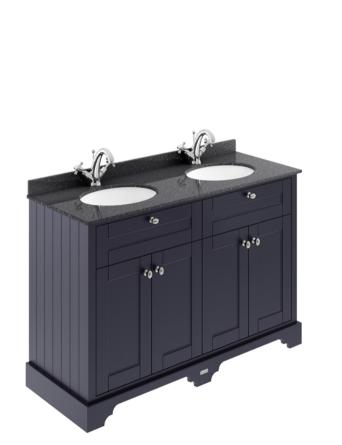

## TECHNICAL DATA SHEET

ROXOR

Sales Code: LON309

| Product Dimensions         |                             |
|----------------------------|-----------------------------|
| Height (mm):               | 810                         |
| Width (mm):                | 1222                        |
| Depth (mm):                | 471                         |
| Nett Weight (kg):          | 54.5                        |
| Packaging Dimensions       |                             |
| Height (mm):               | 840                         |
| Width (mm):                | 1252                        |
| Depth (mm):                | 511                         |
| Gross Weight (kg):         | 55                          |
| Packaging Data             |                             |
| Box Colour:                | Brown Cardboard Box         |
| Box Qty:                   | 1                           |
| Label Size:                | 150 x 100                   |
| Label Colour:              | White Label                 |
| Label Oty:                 | 2                           |
| Outer Box Dimensions (If A | Applicable)                 |
| Height (mm):               | TT                          |
| Width (mm):                |                             |
| Depth (mm):                |                             |
| Gross Weight (kg):         |                             |
| Barcode:                   | 5056211818069               |
| Product Details            | 0000211010000               |
| Country of Origin:         | Ireland                     |
| Fitting Instruction:       | No                          |
| CE & UKCA <sup>.</sup>     | 110                         |
| FSC Certified Materials:   | Yes                         |
| Colour:                    | Twilight Blue               |
| Construction Method:       | Cam & Wood Dowel            |
| Construction Type:         | Rigid                       |
| Cabinet Finish:            | Mdf Vinyl Smooth Matt       |
| Fascia Finish:             | Mdf Vinyl Smooth Matt       |
| Cabinet Thickness (mm):    | 18                          |
| Fascia Thickness (mm):     | 18                          |
| Drawer Included:           | No                          |
| Drawer Type:               | Not Applicable              |
| No of Shelves:             | 2                           |
| Hinge Type:                | 95 Degree Inset Clip-On S/C |
| Hinge Included:            | Yes                         |
| Adjustable Legs:           | Not Applicable              |
| Fixings Included:          | Not Required                |
| Handle Style:              | Traditional                 |
| Waste Shroud:              | No                          |
| Handle Included:           | Yes                         |
| Handle Type:               | Knob                        |