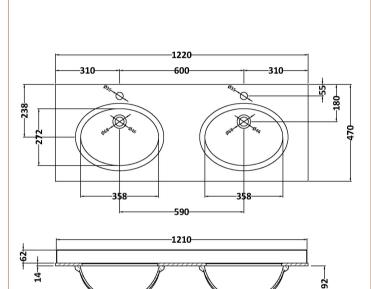

ROXOR

Sales Code: LOM233

**Description:** 1200 Double Bowl Marble Top 1Th

| Product Dime        | nsions                                                   |
|---------------------|----------------------------------------------------------|
| Height (mm):        | 268                                                      |
| Width (mm):         | 1220                                                     |
| Depth (mm):         | 463                                                      |
| Nett Weight (kg):   | 27.5                                                     |
| Packaging Din       | nensions                                                 |
| Height (mm):        | 310                                                      |
| Width (mm):         | 1300                                                     |
| Depth (mm):         | 550                                                      |
| Gross Weight (kg    | :): 28                                                   |
| Packaging Dat       | ta                                                       |
| Box Colour:         | White Cardboard Box                                      |
| Box Qty:            | 1                                                        |
| Label Size:         | 100 x 50                                                 |
| Label Colour:       | White Label                                              |
| Label Qty:          | 2                                                        |
| Outer Box Din       | nensions (If Applicable)                                 |
| Height (mm):        |                                                          |
| Width (mm):         |                                                          |
| Depth (mm):         |                                                          |
| Gross Weight (kg    | ;):                                                      |
| Barcode:            | 5056211819080                                            |
| Product Detai       | ls                                                       |
| Country of Origin   | n: China                                                 |
| Fitting Instruction |                                                          |
| Certification: CE   | & UKCA: N/A WRAS: N/A WRAS No: N/A                       |
| Product Material:   | Vitreous China, Natural Marble                           |
| Fixing Supplied:    | No                                                       |
|                     |                                                          |
| Pans/Bidets:        | Trap Style: Not Applicable Includes Seat: Not Applicable |
| Seats:              | Seat Type: Not Applicable Material: Not Applicable       |
|                     | Function: Not Applicable Hinge Type: Not Applicable      |
|                     | Hinge Material: Not Applicable                           |
|                     |                                                          |
| Cisterns:           | Operating Type: Not Applicable Fittings: Not Applicable  |
|                     | Lever Type: Not Applicable                               |
| Basins:             | Tap Hole: One Taphole Chain Stay Hole: No                |
|                     | Template: Not Applicable Waste Type Reg: Slotted         |
|                     | Overflow Inc: Yes Overflow Cover: Yes                    |
|                     | Inner Bowl Depth (mm): 160mm                             |