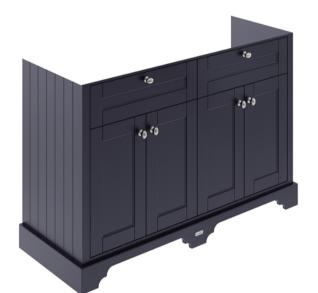

## TECHNICAL DATA SHEET

**Description:** 1200 4-Door Unit & Marble Top 1Th

## TECHNICAL DATA SHEET

ROXOR

Sales Code: LON309

| Product Dimensions         |                             |
|----------------------------|-----------------------------|
| Height (mm):               | 810                         |
| Width (mm):                | 1222                        |
| Depth (mm):                | 471                         |
| Nett Weight (kg):          | 54.5                        |
| Packaging Dimensions       |                             |
| Height (mm):               | 840                         |
| Width (mm):                | 1252                        |
| Depth (mm):                | 511                         |
| Gross Weight (kg):         | 55                          |
| Packaging Data             |                             |
| Box Colour:                | Brown Cardboard Box         |
| Box Qty:                   | 1                           |
| Label Size:                | 150 x 100                   |
| Label Colour:              | White Label                 |
| Label Oty:                 | 2                           |
| Outer Box Dimensions (If A | Applicable)                 |
| Height (mm):               | TT                          |
| Width (mm):                |                             |
| Depth (mm):                |                             |
| Gross Weight (kg):         |                             |
| Barcode:                   | 5056211818069               |
| Product Details            | 0000211010000               |
| Country of Origin:         | Ireland                     |
| Fitting Instruction:       | No                          |
| CE & UKCA <sup>.</sup>     | 110                         |
| FSC Certified Materials:   | Yes                         |
| Colour:                    | Twilight Blue               |
| Construction Method:       | Cam & Wood Dowel            |
| Construction Type:         | Rigid                       |
| Cabinet Finish:            | Mdf Vinyl Smooth Matt       |
| Fascia Finish:             | Mdf Vinyl Smooth Matt       |
| Cabinet Thickness (mm):    | 18                          |
| Fascia Thickness (mm):     | 18                          |
| Drawer Included:           | No                          |
| Drawer Type:               | Not Applicable              |
| No of Shelves:             | 2                           |
| Hinge Type:                | 95 Degree Inset Clip-On S/C |
| Hinge Included:            | Yes                         |
| Adjustable Legs:           | Not Applicable              |
| Fixings Included:          | Not Required                |
| Handle Style:              | Traditional                 |
| Waste Shroud:              | No                          |
| Handle Included:           | Yes                         |
| Handle Type:               | Knob                        |