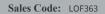

## TECHNICAL DATA SHEET





**Description:** 1200 4-Door Unit & Marble Top 1Th





## Packaging Details

Barcode: 5056211819837

## TECHNICAL DATA SHEET

ROXOR

Sales Code: LON309







| Product Dimensions         |                             |
|----------------------------|-----------------------------|
| Height (mm):               | 810                         |
| Width (mm):                | 1222                        |
| Depth (mm):                | 471                         |
| Nett Weight (kg):          | 54.5                        |
| Packaging Dimensions       |                             |
| Height (mm):               | 840                         |
| Width (mm):                | 1252                        |
| Depth (mm):                | 511                         |
| Gross Weight (kg):