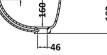

ROXOR

Sales Code: LOM233

**Description:** 1200 Double Bowl Marble Top 1Th

| Product Dime        | nsions                                                   |
|---------------------|----------------------------------------------------------|
| Height (mm):        | 268                                                      |
| Width (mm):         | 1220                                                     |
| Depth (mm):         | 463                                                      |
| Nett Weight (kg):   | 27.5                                                     |
| Packaging Din       | nensions                                                 |
| Height (mm):        | 310                                                      |
| Width (mm):         | 1300                                                     |
| Depth (mm):         | 550                                                      |
| Gross Weight (kg    | :): 28                                                   |
| Packaging Dat       | ta                                                       |
| Box Colour:         | White Cardboard Box                                      |
| Box Qty:            | 1                                                        |
| Label Size:         | 100 x 50                                                 |
| Label Colour:       | White Label                                              |
| Label Qty:          | 2                                                        |
| Outer Box Din       | nensions (If Applicable)                                 |
| Height (mm):        |                                                          |
| Width (mm):         |                                                          |
| Depth (mm):         |                                                          |
| Gross Weight (kg    | ;):                                                      |
| Barcode:            | 5056211819080                                            |
| Product Detai       | ls                                                       |
| Country of Origin   | n: China                                                 |
| Fitting Instruction |                                                          |
| Certification: CE   | & UKCA: N/A WRAS: N/A WRAS No: N/A                       |
| Product Material:   | Vitreous China, Natural Marble                           |
| Fixing Supplied:    | No                                                       |
|                     |                                                          |
| Pans/Bidets:        | Trap Style: Not Applicable Includes Seat: Not Applicable |
| Seats:              | Seat Type: Not Applicable Material: Not Applicable       |
|                     | Function: Not Applicable Hinge Type: Not Applicable      |
|                     | Hinge Material: Not Applicable                           |
|                     |                                                          |
| Cisterns:           | Operating Type: Not Applicable Fittings: Not Applicable  |
|                     | Lever Type: Not Applicable                               |
| Basins:             | Tap Hole: One Taphole Chain Stay Hole: No                |
|                     | Template: Not Applicable Waste Type Reg: Slotted         |
|                     | Overflow Inc: Yes Overflow Cover: Yes                    |
|                     | Inner Bowl Depth (mm): 160mm                             |