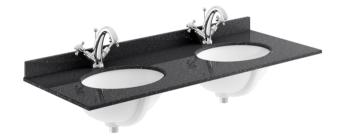

ROXOR

Sales Code: LOM233

**Description:** 1200 Double Bowl Marble Top 1Th

| Product Dime        | nsions                                                   |
|---------------------|----------------------------------------------------------|
| Height (mm):        | 268                                                      |
| Width (mm):         | 1220                                                     |
| Depth (mm):         | 463                                                      |
| Nett Weight (kg):   | 27.5                                                     |
| Packaging Din       | nensions                                                 |
| Height (mm):        | 310                                                      |
| Width (mm):         | 1300                                                     |
| Depth (mm):         | 550                                                      |
| Gross Weight (kg    | :): 28                                                   |
| Packaging Dat       | ta                                                       |
| Box Colour:         | White Cardboard Box                                      |
| Box Qty:            | 1                                                        |
| Label Size:         | 100 x 50                                                 |
| Label Colour:       | White Label                                              |
| Label Qty:          | 2                                                        |
| Outer Box Din       | nensions (If Applicable)                                 |
| Height (mm):        |                                                          |
| Width (mm):         |                                                          |
| Depth (mm):         |                                                          |
| Gross Weight (kg    | ;):                                                      |
| Barcode:            | 5056211819080                                            |
| Product Detai       | ls                                                       |
| Country of Origin   | n: China                                                 |
| Fitting Instruction |                                                          |
| Certification: CE   | & UKCA: N/A WRAS: N/A WRAS No: N/A                       |
| Product Material:   | Vitreous China, Natural Marble                           |
| Fixing Supplied:    | No                                                       |
|                     |                                                          |
| Pans/Bidets:        | Trap Style: Not Applicable Includes Seat: Not Applicable |
| Seats:              | Seat Type: Not Applicable Material: Not Applicable       |
|                     | Function: Not Applicable Hinge Type: Not Applicable      |
|                     | Hinge Material: Not Applicable                           |
|                     |                                                          |
| Cisterns:           | Operating Type: Not Applicable Fittings: Not Applicable  |
|                     | Lever Type: Not Applicable                               |
| Basins:             | Tap Hole: One Taphole Chain Stay Hole: No                |
|                     | Template: Not Applicable Waste Type Reg: Slotted         |
|                     | Overflow Inc: Yes Overflow Cover: Yes                    |
|                     | Inner Bowl Depth (mm): 160mm                             |