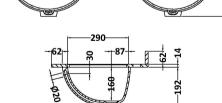

ROXOR

Sales Code: LOM233

**Description:** 1200 Double Bowl Marble Top 1Th

| Product Dime        | nsions                                                   |
|---------------------|----------------------------------------------------------|
| Height (mm):        | 268                                                      |
| Width (mm):         | 1220                                                     |
| Depth (mm):         | 463                                                      |
| Nett Weight (kg):   | 27.5                                                     |
| Packaging Din       | nensions                                                 |
| Height (mm):        | 310                                                      |
| Width (mm):         | 1300                                                     |
| Depth (mm):         | 550                                                      |
| Gross Weight (kg    | :): 28                                                   |
| Packaging Dat       | ta                                                       |
| Box Colour:         | White Cardboard Box                                      |
| Box Qty:            | 1                                                        |
| Label Size:         | 100 x 50                                                 |
| Label Colour:       | White Label                                              |
| Label Qty:          | 2                                                        |
| Outer Box Din       | nensions (If Applicable)                                 |
| Height (mm):        |                                                          |
| Width (mm):         |                                                          |
| Depth (mm):         |                                                          |
| Gross Weight (kg    | ;):                                                      |
| Barcode:            | 5056211819080                                            |
| Product Detai       | ls                                                       |
| Country of Origin   | n: China                                                 |
| Fitting Instruction |                                                          |
| Certification: CE   | & UKCA: N/A WRAS: N/A WRAS No: N/A                       |
| Product Material:   | Vitreous China, Natural Marble                           |
| Fixing Supplied:    | No                                                       |
|                     |                                                          |
| Pans/Bidets:        | Trap Style: Not Applicable Includes Seat: Not Applicable |
| Seats:              | Seat Type: Not Applicable Material: Not Applicable       |
|                     | Function: Not Applicable Hinge Type: Not Applicable      |
|                     | Hinge Material: Not Applicable                           |
|                     |                                                          |
| Cisterns:           | Operating Type: Not Applicable Fittings: Not Applicable  |
|                     | Lever Type: Not Applicable                               |
| Basins:             | Tap Hole: One Taphole Chain Stay Hole: No                |
|                     | Template: Not Applicable Waste Type Reg: Slotted         |
|                     | Overflow Inc: Yes Overflow Cover: Yes                    |
|                     | Inner Bowl Depth (mm): 160mm                             |