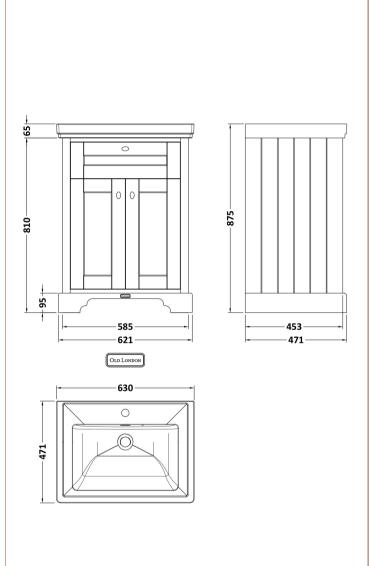

## ROXOR

Sales Code: LON203 Description: 600 2-Door Basin Unit

| Product Dimensions       |                             |
|--------------------------|-----------------------------|
| Height (mm):             | 810                         |
| Width (mm):              | 621                         |
| Depth (mm):              | 471                         |
| Nett Weight (kg):        | 29.5                        |
| Packaging Dimensions     |                             |
| Height (mm):             | 840                         |
| Width (mm):              | 651                         |
| Depth (mm):              | 511                         |
| Gross Weight (kg):       | 30                          |
| Packaging Data           |                             |
| Box Colour:              | Brown Cardboard Box         |
| Box Qty:                 | 1                           |
| Label Size:              | 150 x 100                   |
| Label Colour:            | White Label                 |
| Label Qty:               | 2                           |
| Outer Box Dimensions (If | Applicable)                 |
| Height (mm):             | 7                           |
| Width (mm):              |                             |
| Depth (mm):              |                             |
| Gross Weight (kg):       |                             |
| Barcode:                 | 5056211817994               |
| Product Details          |                             |
| Country of Origin:       | Ireland                     |
| Fitting Instruction:     | No                          |
| CE & UKCA:               |                             |
| FSC Certified Materials: | Yes                         |
| Colour:                  | Storm Grey                  |
| Construction Method:     | Cam & Wood Dowel            |
| Construction Type:       | Rigid                       |
| Cabinet Finish:          | Mdf Vinyl Smooth Matt       |
| Fascia Finish:           | Mdf Vinyl Smooth Matt       |
| Cabinet Thickness (mm):  | 18                          |
| Fascia Thickness (mm):   | 18                          |
| Drawer Included:         | No                          |
| Drawer Type:             | Not Applicable              |
| No of Shelves:           | 1                           |
| Hinge Type:              | 95 Degree Inset Clip-On S/C |
| Hinge Included:          | Yes                         |
| Adjustable Legs:         | Not Applicable              |
| Fixings Included:        | Not Required                |
| Handle Style:            | Traditional                 |
| Waste Shroud:            | No                          |
| Handle Included:         | Yes                         |
| Handle Type:             | Knob                        |
|                          |                             |

Sales Code: CBM503 Description: 600 Classique Basin 1Th

| Product Dime                                                      | nsions                         |                                       |  |
|-------------------------------------------------------------------|--------------------------------|---------------------------------------|--|
| Height (mm):                                                      |                                | 66                                    |  |
| Width (mm):                                                       |                                | 630                                   |  |
| Depth (mm):                                                       |                                | 471                                   |  |
| Nett Weight (kg)                                                  | :                              | 17                                    |  |
| Packaging Dir                                                     | nensions                       |                                       |  |
| Height (mm):                                                      |                                | 490                                   |  |
| Width (mm):                                                       |                                | 650                                   |  |
| Depth (mm):                                                       |                                | 220                                   |  |
| Gross Weight (kg                                                  | g):                            | 17                                    |  |
| Packaging Da                                                      | ta                             |                                       |  |
| Box Colour:                                                       |                                | Brown Cardboard Box - Printed         |  |
| Box Qty:                                                          |                                | 1                                     |  |
| Label Size:                                                       |                                | 100 x 50                              |  |
| Label Colour:                                                     |                                | White Label                           |  |
| Label Qty:                                                        |                                | 2                                     |  |
| <b>Outer Box Dir</b>                                              | nensions (If App               | licable)                              |  |
| Height (mm):                                                      |                                |                                       |  |
| Width (mm):                                                       |                                |                                       |  |
| Depth (mm):                                                       |                                |                                       |  |
| Gross Weight (kg                                                  | g):                            |                                       |  |
| Barcode:                                                          |                                | 5056462643656                         |  |
| <b>Product Detai</b>                                              | ls                             |                                       |  |
| Country of Origin                                                 | n:                             | Utd.Arab.Emir.                        |  |
| Fitting Instruction                                               | n:                             | No                                    |  |
| Certification: CE                                                 | E & UKCA: No                   | WRAS: N/A WRAS No: N/A                |  |
| Product Material                                                  | :                              | Fireclay                              |  |
| Fixing Supplied:                                                  |                                | No                                    |  |
| Pans/Bidets:                                                      | Trap Style: N/A                | Includes Seat: Not Applicable         |  |
| Tans/Diaces.                                                      | Trup Style: 14/70              | metades Seat. Not Applicable          |  |
| Seats:                                                            | Seat Type: N/A                 | Material: Not Applicable              |  |
|                                                                   |                                | plicable Hinge Type: Not Applicable   |  |
|                                                                   | Hinge Material: Not Applicable |                                       |  |
|                                                                   |                                | - Photosom                            |  |
| Cisterns: Operating Type: Not Applicable Fittings: Not Applicable |                                |                                       |  |
| Lever Type: Not Appli                                             |                                |                                       |  |
|                                                                   | Ecver Type. Notifi             | ррпсияс                               |  |
| Basins:                                                           | Tap Hole: One Tap              | phole Chain Stay Hole: No             |  |
| 2,1,7111,74                                                       | Template: Not Rec              | · · · · · · · · · · · · · · · · · · · |  |
|                                                                   | Overflow Inc: Yes              | Overflow Cover: Yes                   |  |
|                                                                   | Inner Bowl Depth (mm): 135 mm  |                                       |  |
|                                                                   | miler bowr beput (             | mm). 133 mm                           |  |