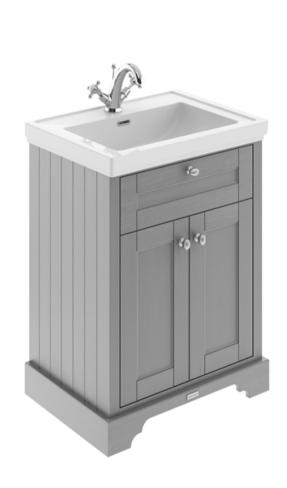

## ROXOR

Sales Code: LON203 Description: 600 2-Door Basin Unit

| Product Dimensions       |                             |
|--------------------------|-----------------------------|
| Height (mm):             | 810                         |
| Width (mm):              | 621                         |
| Depth (mm):              | 471                         |
| Nett Weight (kg):        | 29.5                        |
| Packaging Dimensions     |                             |
| Height (mm):             | 840                         |
| Width (mm):              | 651                         |
| Depth (mm):              | 511                         |
| Gross Weight (kg):       | 30                          |
| Packaging Data           |                             |
| Box Colour:              | Brown Cardboard Box         |
| Box Qty:                 | 1                           |
| Label Size:              | 150 x 100                   |
| Label Colour:            | White Label                 |
| Label Qty:               | 2                           |
| Outer Box Dimensions (If | Applicable)                 |
| Height (mm):             | 7                           |
| Width (mm):              |                             |
| Depth (mm):              |                             |
| Gross Weight (kg):       |                             |
| Barcode:                 | 5056211817994               |
| Product Details          |                             |
| Country of Origin:       | Ireland                     |
| Fitting Instruction:     | No                          |
| CE & UKCA:               |                             |
| FSC Certified Materials: | Yes                         |
| Colour:                  | Storm Grey                  |
| Construction Method:     | Cam & Wood Dowel            |
| Construction Type:       | Rigid                       |
| Cabinet Finish:          | Mdf Vinyl Smooth Matt       |
| Fascia Finish:           | Mdf Vinyl Smooth Matt       |
| Cabinet Thickness (mm):  | 18                          |
| Fascia Thickness (mm):   | 18                          |
| Drawer Included:         | No                          |
| Drawer Type:             | Not Applicable              |
| No of Shelves:           | 1                           |
| Hinge Type:              | 95 Degree Inset Clip-On S/C |
| Hinge Included:          | Yes                         |
| Adjustable Legs:         | Not Applicable              |
| Fixings Included:        | Not Required                |
| Handle Style:            | Traditional                 |
| Waste Shroud:            | No                          |
| Handle Included:         | Yes                         |
| Handle Type:             | Knob                        |
|                          |                             |