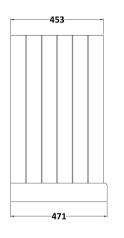

## ROXOR

Sales Code: LON203 Description: 600 2-Door Basin Unit

| Product Dimensions       |                             |
|--------------------------|-----------------------------|
| Height (mm):             | 810                         |
| Width (mm):              | 621                         |
| Depth (mm):              | 471                         |
| Nett Weight (kg):        | 29.5                        |
| Packaging Dimensions     |                             |
| Height (mm):             | 840                         |
| Width (mm):              | 651                         |
| Depth (mm):              | 511                         |
| Gross Weight (kg):       | 30                          |
| Packaging Data           |                             |
| Box Colour:              | Brown Cardboard Box         |
| Box Qty:                 | 1                           |
| Label Size:              | 150 x 100                   |
| Label Colour:            | White Label                 |
| Label Qty:               | 2                           |
| Outer Box Dimensions (If | Applicable)                 |
| Height (mm):             | 7                           |
| Width (mm):              |                             |
| Depth (mm):              |                             |
| Gross Weight (kg):       |                             |
| Barcode:                 | 5056211817994               |
| Product Details          |                             |
| Country of Origin:       | Ireland                     |
| Fitting Instruction:     | No                          |
| CE & UKCA:               |                             |
| FSC Certified Materials: | Yes                         |
| Colour:                  | Storm Grey                  |
| Construction Method:     | Cam & Wood Dowel            |
| Construction Type:       | Rigid                       |
| Cabinet Finish:          | Mdf Vinyl Smooth Matt       |
| Fascia Finish:           | Mdf Vinyl Smooth Matt       |
| Cabinet Thickness (mm):  | 18                          |
| Fascia Thickness (mm):   | 18                          |
| Drawer Included:         | No                          |
| Drawer Type:             | Not Applicable              |
| No of Shelves:           | 1                           |
| Hinge Type:              | 95 Degree Inset Clip-On S/C |
| Hinge Included:          | Yes                         |
| Adjustable Legs:         | Not Applicable              |
| Fixings Included:        | Not Required                |
| Handle Style:            | Traditional                 |
| Waste Shroud:            | No                          |
| Handle Included:         | Yes                         |
| Handle Type:             | Knob                        |
|                          |                             |