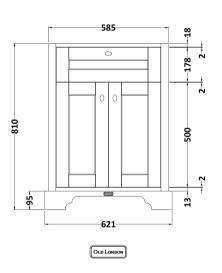

## ROXOR

Sales Code: LON203 Description: 600 2-Door Basin Unit

| Product Dimensions       |                             |
|--------------------------|-----------------------------|
| Height (mm):             | 810                         |
| Width (mm):              | 621                         |
| Depth (mm):              | 471                         |
| Nett Weight (kg):        | 29.5                        |
| Packaging Dimensions     |                             |
| Height (mm):             | 840                         |
| Width (mm):              | 651                         |
| Depth (mm):              | 511                         |
| Gross Weight (kg):       | 30                          |
| Packaging Data           |                             |
| Box Colour:              | Brown Cardboard Box         |
| Box Qty:                 | 1                           |
| Label Size:              | 150 x 100                   |
| Label Colour:            | White Label                 |
| Label Qty:               | 2                           |
| Outer Box Dimensions (If | Applicable)                 |
| Height (mm):             | 7                           |
| Width (mm):              |                             |
| Depth (mm):              |                             |
| Gross Weight (kg):       |                             |
| Barcode:                 | 5056211817994               |
| Product Details          |                             |
| Country of Origin:       | Ireland                     |
| Fitting Instruction:     | No                          |
| CE & UKCA:               |                             |
| FSC Certified Materials: | Yes                         |
| Colour:                  | Storm Grey                  |
| Construction Method:     | Cam & Wood Dowel            |
| Construction Type:       | Rigid                       |
| Cabinet Finish:          | Mdf Vinyl Smooth Matt       |
| Fascia Finish:           | Mdf Vinyl Smooth Matt       |
| Cabinet Thickness (mm):  | 18                          |
| Fascia Thickness (mm):   | 18                          |
| Drawer Included:         | No                          |
| Drawer Type:             | Not Applicable              |
| No of Shelves:           | 1                           |
| Hinge Type:              | 95 Degree Inset Clip-On S/C |
| Hinge Included:          | Yes                         |
| Adjustable Legs:         | Not Applicable              |
| Fixings Included:        | Not Required                |
| Handle Style:            | Traditional                 |
| Waste Shroud:            | No                          |
| Handle Included:         | Yes                         |
| Handle Type:             | Knob                        |
|                          |                             |