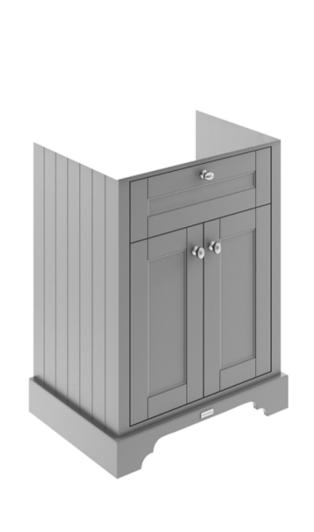

## ROXOR

Sales Code: LON203 Description: 600 2-Door Basin Unit

| Product Dimensions       |                             |
|--------------------------|-----------------------------|
| Height (mm):             | 810                         |
| Width (mm):              | 621                         |
| Depth (mm):              | 471                         |
| Nett Weight (kg):        | 29.5                        |
| Packaging Dimensions     |                             |
| Height (mm):             | 840                         |
| Width (mm):              | 651                         |
| Depth (mm):              | 511                         |
| Gross Weight (kg):       | 30                          |
| Packaging Data           |                             |
| Box Colour:              | Brown Cardboard Box         |
| Box Qty:                 | 1                           |
| Label Size:              | 150 x 100                   |
| Label Colour:            | White Label                 |
| Label Qty:               | 2                           |
| Outer Box Dimensions (If | Applicable)                 |
| Height (mm):             | 7                           |
| Width (mm):              |                             |
| Depth (mm):              |                             |
| Gross Weight (kg):       |                             |
| Barcode:                 | 5056211817994               |
| Product Details          |                             |
| Country of Origin:       | Ireland                     |
| Fitting Instruction:     | No                          |
| CE & UKCA:               |                             |
| FSC Certified Materials: | Yes                         |
| Colour:                  | Storm Grey                  |
| Construction Method:     | Cam & Wood Dowel            |
| Construction Type:       | Rigid                       |
| Cabinet Finish:          | Mdf Vinyl Smooth Matt       |
| Fascia Finish:           | Mdf Vinyl Smooth Matt       |
| Cabinet Thickness (mm):  | 18                          |
| Fascia Thickness (mm):   | 18                          |
| Drawer Included:         | No                          |
| Drawer Type:             | Not Applicable              |
| No of Shelves:           | 1                           |
| Hinge Type:              | 95 Degree Inset Clip-On S/C |
| Hinge Included:          | Yes                         |
| Adjustable Legs:         | Not Applicable              |
| Fixings Included:        | Not Required                |
| Handle Style:            | Traditional                 |
| Waste Shroud:            | No                          |
| Handle Included:         | Yes                         |
| Handle Type:             | Knob                        |
|                          |                             |