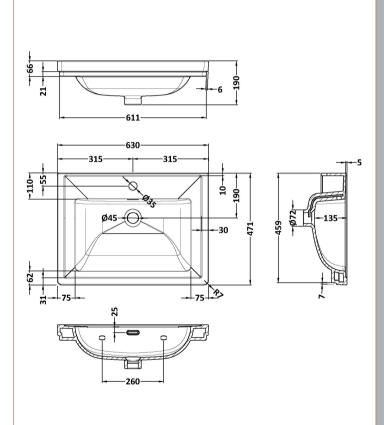

Sales Code: CBM503 Description: 600 Classique Basin 1Th

| Product Dime                                                      | nsions                         |                                       |  |
|-------------------------------------------------------------------|--------------------------------|---------------------------------------|--|
| Height (mm):                                                      |                                | 66                                    |  |
| Width (mm):                                                       |                                | 630                                   |  |
| Depth (mm):                                                       |                                | 471                                   |  |
| Nett Weight (kg)                                                  | :                              | 17                                    |  |
| Packaging Dir                                                     | nensions                       |                                       |  |
| Height (mm):                                                      |                                | 490                                   |  |
| Width (mm):                                                       |                                | 650                                   |  |
| Depth (mm):                                                       |                                | 220                                   |  |
| Gross Weight (kg                                                  | g):                            | 17                                    |  |
| Packaging Da                                                      | ta                             |                                       |  |
| Box Colour:                                                       |                                | Brown Cardboard Box - Printed         |  |
| Box Qty:                                                          |                                | 1                                     |  |
| Label Size:                                                       |                                | 100 x 50                              |  |
| Label Colour:                                                     |                                | White Label                           |  |
| Label Qty:                                                        |                                | 2                                     |  |
| <b>Outer Box Dir</b>                                              | nensions (If App               | licable)                              |  |
| Height (mm):                                                      |                                |                                       |  |
| Width (mm):                                                       |                                |                                       |  |
| Depth (mm):                                                       |                                |                                       |  |
| Gross Weight (kg                                                  | g):                            |                                       |  |
| Barcode:                                                          |                                | 5056462643656                         |  |
| <b>Product Detai</b>                                              | ls                             |                                       |  |
| Country of Origin                                                 | n:                             | Utd.Arab.Emir.                        |  |
| Fitting Instruction                                               | n:                             | No                                    |  |
| Certification: CE                                                 | E & UKCA: No                   | WRAS: N/A WRAS No: N/A                |  |
| Product Material                                                  | :                              | Fireclay                              |  |
| Fixing Supplied:                                                  |                                | No                                    |  |
| Pans/Bidets:                                                      | Trap Style: N/A                | Includes Seat: Not Applicable         |  |
| Tans/Diaces.                                                      | Trup Style: 14/70              | metades Seat. Not Applicable          |  |
| Seats:                                                            | Seat Type: N/A                 | Material: Not Applicable              |  |
|                                                                   |                                | plicable Hinge Type: Not Applicable   |  |
|                                                                   | Hinge Material: Not Applicable |                                       |  |
|                                                                   |                                | - Photosom                            |  |
| Cisterns: Operating Type: Not Applicable Fittings: Not Applicable |                                |                                       |  |
| Lever Type: Not Appli                                             |                                |                                       |  |
|                                                                   | Ecver Type. Notifi             | ррпсияс                               |  |
| Basins:                                                           | Tap Hole: One Tap              | phole Chain Stay Hole: No             |  |
| 2,1,7111,74                                                       | Template: Not Rec              | · · · · · · · · · · · · · · · · · · · |  |
|                                                                   | Overflow Inc: Yes              | Overflow Cover: Yes                   |  |
|                                                                   | Inner Bowl Depth (mm): 135 mm  |                                       |  |
|                                                                   | miler bowr beput (             | mm). 133 mm                           |  |