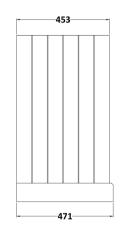

## **Packaging Details**

Barcode: 5056678418079

Sales Code: LON403 Description: 600 2-Door Basin Unit

| <b>Product Dimensions</b> |                             |
|---------------------------|-----------------------------|
| Height (mm):              | 810                         |
| Width (mm):               | 621                         |
| Depth (mm):               | 471                         |
| Nett Weight (kg):         | 29.5                        |
| Packaging Dimensions      |                             |
| Height (mm):              | 840                         |
| Width (mm):               | 651                         |
| Depth (mm):               | 511                         |
| Gross Weight (kg):        | 30                          |
| Packaging Data            |                             |
| Box Colour:               | Brown Cardboard Box         |
| Box Qty:                  | 1                           |
| Label Size:               | 150 x 100                   |
| Label Colour:             | White Label                 |
| Label Qty:                | 2                           |
| Outer Box Dimensions (If  | Applicable)                 |
| Height (mm):              |                             |
| Width (mm):               |                             |
| Depth (mm):               |                             |
| Gross Weight (kg):        |                             |
| Barcode:                  | 5056211818014               |
| Product Details           |                             |
| Country of Origin:        | Ireland                     |
| Fitting Instruction:      | No                          |
| CE & UKCA:                |                             |
| FSC Certified Materials:  | Yes                         |
| Colour:                   | Timeless Sand               |
| Construction Method:      | Cam & Wood Dowel            |
| Construction Type:        | Rigid                       |
| Cabinet Finish:           | Mdf Vinyl Smooth Matt       |
| Fascia Finish:            | Mdf Vinyl Smooth Matt       |
| Cabinet Thickness (mm):   | 18                          |
| Fascia Thickness (mm):    | 18                          |
| Drawer Included:          | No                          |
| Drawer Type:              | Not Applicable              |
| No of Shelves:            | 1                           |
| Hinge Type:               | 95 Degree Inset Clip-On S/C |
| Hinge Included:           | Yes                         |
| Adjustable Legs:          | Not Applicable              |
| Fixings Included:         | Not Required                |
| Handle Style:             | Traditional                 |
| Waste Shroud:             | No                          |
| Handle Included:          | Yes                         |