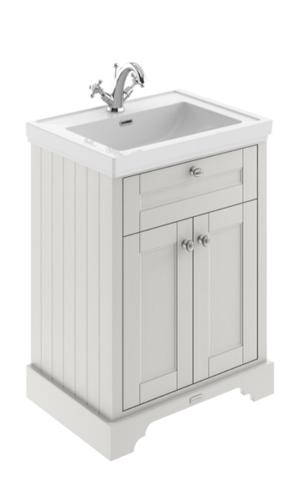

## ROXOR

Sales Code: LOF404 Description: 600 2-Door Unit & Classic Basin 1Th

## **Packaging Details**

Barcode: 5056678418079

Sales Code: LON403 Description: 600 2-Door Basin Unit

| <b>Product Dimensions</b> |                             |
|---------------------------|-----------------------------|
| Height (mm):              | 810                         |
| Width (mm):               | 621                         |
| Depth (mm):               | 471                         |
| Nett Weight (kg):         | 29.5                        |
| Packaging Dimensions      |                             |
| Height (mm):              | 840                         |
| Width (mm):               | 651                         |
| Depth (mm):               | 511                         |
| Gross Weight (kg):        | 30                          |
| Packaging Data            |                             |
| Box Colour:               | Brown Cardboard Box         |
| Box Qty:                  | 1                           |
| Label Size:               | 150 x 100                   |
| Label Colour:             | White Label                 |
| Label Qty:                | 2                           |
| Outer Box Dimensions (If  | Applicable)                 |
| Height (mm):              |                             |
| Width (mm):               |                             |
| Depth (mm):               |                             |
| Gross Weight (kg):        |                             |
| Barcode:                  | 5056211818014               |
| Product Details           |                             |
| Country of Origin:        | Ireland                     |
| Fitting Instruction:      | No                          |
| CE & UKCA:                |                             |
| FSC Certified Materials:  | Yes                         |
| Colour:                   | Timeless Sand               |
| Construction Method:      | Cam & Wood Dowel            |
| Construction Type:        | Rigid                       |
| Cabinet Finish:           | Mdf Vinyl Smooth Matt       |
| Fascia Finish:            | Mdf Vinyl Smooth Matt       |
| Cabinet Thickness (mm):   | 18                          |
| Fascia Thickness (mm):    | 18                          |
| Drawer Included:          | No                          |
| Drawer Type:              | Not Applicable              |
| No of Shelves:            | 1                           |
| Hinge Type:               | 95 Degree Inset Clip-On S/C |
| Hinge Included:           | Yes                         |
| Adjustable Legs:          | Not Applicable              |
| Fixings Included:         | Not Required                |
| Handle Style:             | Traditional                 |
| Waste Shroud:             | No                          |
| Handle Included:          | Yes                         |