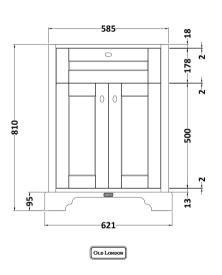

## **Packaging Details**

Barcode: 5056678418079

Sales Code: LON403 Description: 600 2-Door Basin Unit

| <b>Product Dimensions</b> |                             |
|---------------------------|-----------------------------|
| Height (mm):              | 810                         |
| Width (mm):               | 621                         |
| Depth (mm):               | 471                         |
| Nett Weight (kg):         | 29.5                        |
| Packaging Dimensions      |                             |
| Height (mm):              | 840                         |
| Width (mm):               | 651                         |
| Depth (mm):               | 511                         |
| Gross Weight (kg):        | 30                          |
| Packaging Data            |                             |
| Box Colour:               | Brown Cardboard Box         |
| Box Qty:                  | 1                           |
| Label Size:               | 150 x 100                   |
| Label Colour:             | White Label                 |
| Label Qty:                | 2                           |
| Outer Box Dimensions (If  | Applicable)                 |
| Height (mm):              |                             |
| Width (mm):               |                             |
| Depth (mm):               |                             |
| Gross Weight (kg):        |                             |
| Barcode:                  | 5056211818014               |
| Product Details           |                             |
| Country of Origin:        | Ireland                     |
| Fitting Instruction:      | No                          |
| CE & UKCA:                |                             |
| FSC Certified Materials:  | Yes                         |
| Colour:                   | Timeless Sand               |
| Construction Method:      | Cam & Wood Dowel            |
| Construction Type:        | Rigid                       |
| Cabinet Finish:           | Mdf Vinyl Smooth Matt       |
| Fascia Finish:            | Mdf Vinyl Smooth Matt       |
| Cabinet Thickness (mm):   | 18                          |
| Fascia Thickness (mm):    | 18                          |
| Drawer Included:          | No                          |
| Drawer Type:              | Not Applicable              |
| No of Shelves:            | 1                           |
| Hinge Type:               | 95 Degree Inset Clip-On S/C |
| Hinge Included:           | Yes                         |
| Adjustable Legs:          | Not Applicable              |
| Fixings Included:         | Not Required                |
| Handle Style:             | Traditional                 |
| Waste Shroud:             | No                          |
| Handle Included:          | Yes                         |