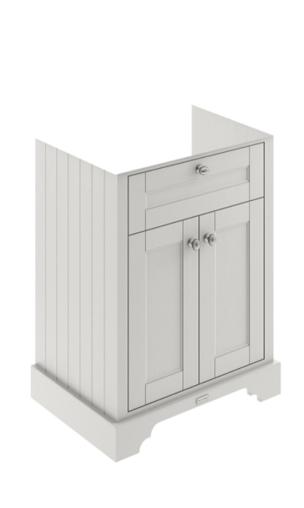

## **Packaging Details**

Barcode: 5056678418079

Sales Code: LON403 Description: 600 2-Door Basin Unit

| <b>Product Dimensions</b> |                             |
|---------------------------|-----------------------------|
| Height (mm):              | 810                         |
| Width (mm):               | 621                         |
| Depth (mm):               | 471                         |
| Nett Weight (kg):         | 29.5                        |
| Packaging Dimensions      |                             |
| Height (mm):              | 840                         |
| Width (mm):               | 651                         |
| Depth (mm):               | 511                         |
| Gross Weight (kg):        | 30                          |
| Packaging Data            |                             |
| Box Colour:               | Brown Cardboard Box         |
| Box Qty:                  | 1                           |
| Label Size:               | 150 x 100                   |
| Label Colour:             | White Label                 |
| Label Qty:                | 2                           |
| Outer Box Dimensions (If  | Applicable)                 |
| Height (mm):              |                             |
| Width (mm):               |                             |
| Depth (mm):               |                             |
| Gross Weight (kg):        |                             |
| Barcode:                  | 5056211818014               |
| Product Details           |                             |
| Country of Origin:        | Ireland                     |
| Fitting Instruction:      | No                          |
| CE & UKCA:                |                             |
| FSC Certified Materials:  | Yes                         |
| Colour:                   | Timeless Sand               |
| Construction Method:      | Cam & Wood Dowel            |
| Construction Type:        | Rigid                       |
| Cabinet Finish:           | Mdf Vinyl Smooth Matt       |
| Fascia Finish:            | Mdf Vinyl Smooth Matt       |
| Cabinet Thickness (mm):   | 18                          |
| Fascia Thickness (mm):    | 18                          |
| Drawer Included:          | No                          |
| Drawer Type:              | Not Applicable              |
| No of Shelves:            | 1                           |
| Hinge Type:               | 95 Degree Inset Clip-On S/C |
| Hinge Included:           | Yes                         |
| Adjustable Legs:          | Not Applicable              |
| Fixings Included:         | Not Required                |
| Handle Style:             | Traditional                 |
| Waste Shroud:             | No                          |
| Handle Included:          | Yes                         |