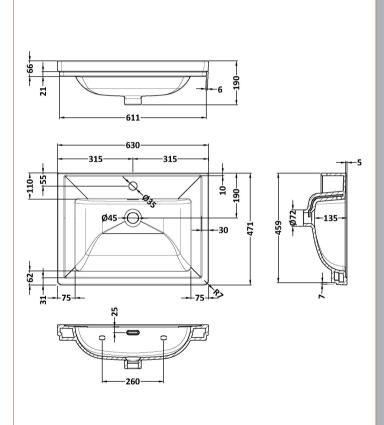

Knob

Handle Type:

Sales Code: CBM503 Description: 600 Classique Basin 1Th

| Product Dime                                                                                  | nsions                         |                                        |  |
|-----------------------------------------------------------------------------------------------|--------------------------------|----------------------------------------|--|
| Height (mm):                                                                                  |                                | 66                                     |  |
| Width (mm):                                                                                   |                                | 630                                    |  |
| Depth (mm):                                                                                   |                                | 471                                    |  |
| Nett Weight (kg)                                                                              | :                              | 17                                     |  |
| Packaging Dir                                                                                 | nensions                       |                                        |  |
| Height (mm):                                                                                  |                                | 490                                    |  |
| Width (mm):                                                                                   |                                | 650                                    |  |
| Depth (mm):                                                                                   |                                | 220                                    |  |
| Gross Weight (kg                                                                              | g):                            | 17                                     |  |
| Packaging Da                                                                                  | ta                             |                                        |  |
| Box Colour:                                                                                   |                                | Brown Cardboard Box - Printed          |  |
| Box Qty:                                                                                      |                                | 1                                      |  |
| Label Size:                                                                                   |                                | 100 x 50                               |  |
| Label Colour:                                                                                 |                                | White Label                            |  |
| Label Qty:                                                                                    |                                | 2                                      |  |
| <b>Outer Box Dir</b>                                                                          | nensions (If App               | licable)                               |  |
| Height (mm):                                                                                  |                                |                                        |  |
| Width (mm):                                                                                   |                                |                                        |  |
| Depth (mm):                                                                                   |                                |                                        |  |
| Gross Weight (kg                                                                              | g):                            |                                        |  |
| Barcode:                                                                                      |                                | 5056462643656                          |  |
| <b>Product Detai</b>                                                                          | ls                             |                                        |  |
| Country of Origin:                                                                            |                                | Utd.Arab.Emir.                         |  |
| Fitting Instruction                                                                           | n:                             | No                                     |  |
| Certification: CE                                                                             | E & UKCA: No                   | WRAS: N/A WRAS No: N/A                 |  |
| Product Material:                                                                             |                                | Fireclay                               |  |
| Fixing Supplied:                                                                              |                                | No                                     |  |
| Pans/Bidets:                                                                                  | Trap Style: N/A                | Includes Seat: Not Applicable          |  |
| Tans/Diaces.                                                                                  | Trup Style: 14/70              | metades Seat. Not Applicable           |  |
| Seats:                                                                                        | Seat Type: N/A                 | Material: Not Applicable               |  |
|                                                                                               |                                | plicable Hinge Type: Not Applicable    |  |
|                                                                                               | Hinge Material: Not Applicable |                                        |  |
|                                                                                               |                                | - Photosom                             |  |
| Cisterns: Operating Type: Not Applicable Fittings: Not Applicable  Lever Type: Not Applicable |                                | ot Applicable Fittings: Not Applicable |  |
|                                                                                               |                                |                                        |  |
|                                                                                               | Ecver Type. Notifi             | ррпсияс                                |  |
| Basins:                                                                                       | Tap Hole: One Tap              | phole Chain Stay Hole: No              |  |
| 2,1,7111,74                                                                                   | Template: Not Rec              | · · · · · · · · · · · · · · · · · · ·  |  |
|                                                                                               | Overflow Inc: Yes              | Overflow Cover: Yes                    |  |
|                                                                                               | Inner Bowl Depth (mm): 135 mm  |                                        |  |
|                                                                                               | miler bowr beput (             | mm). 133 mm                            |  |