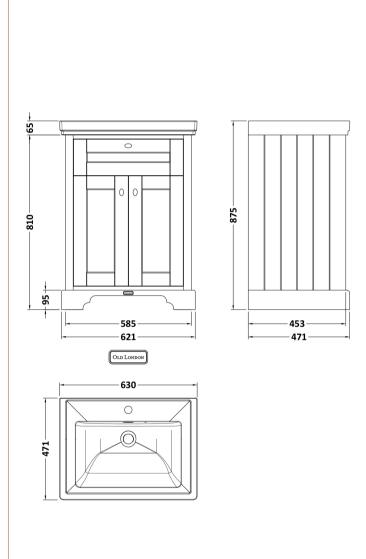

## **Packaging Details**

Barcode: 5056678418079

Sales Code: LON403 Description: 600 2-Door Basin Unit

| <b>Product Dimensions</b> |                             |
|---------------------------|-----------------------------|
| Height (mm):              | 810                         |
| Width (mm):               | 621                         |
| Depth (mm):               | 471                         |
| Nett Weight (kg):         | 29.5                        |
| Packaging Dimensions      |                             |
| Height (mm):              | 840                         |
| Width (mm):               | 651                         |
| Depth (mm):               | 511                         |
| Gross Weight (kg):        | 30                          |
| Packaging Data            |                             |
| Box Colour:               | Brown Cardboard Box         |
| Box Qty:                  | 1                           |
| Label Size:               | 150 x 100                   |
| Label Colour:             | White Label                 |
| Label Qty:                | 2                           |
| Outer Box Dimensions (If  | Applicable)                 |
| Height (mm):              |                             |
| Width (mm):               |                             |
| Depth (mm):               |                             |
| Gross Weight (kg):        |                             |
| Barcode:                  | 5056211818014               |
| Product Details           |                             |
| Country of Origin:        | Ireland                     |
| Fitting Instruction:      | No                          |
| CE & UKCA:                |                             |
| FSC Certified Materials:  | Yes                         |
| Colour:                   | Timeless Sand               |
| Construction Method:      | Cam & Wood Dowel            |
| Construction Type:        | Rigid                       |
| Cabinet Finish:           | Mdf Vinyl Smooth Matt       |
| Fascia Finish:            | Mdf Vinyl Smooth Matt       |
| Cabinet Thickness (mm):   | 18                          |
| Fascia Thickness (mm):    | 18                          |
| Drawer Included:          | No                          |
| Drawer Type:              | Not Applicable              |
| No of Shelves:            | 1                           |
| Hinge Type:               | 95 Degree Inset Clip-On S/C |
| Hinge Included:           | Yes                         |
| Adjustable Legs:          | Not Applicable              |
| Fixings Included:         | Not Required                |
| Handle Style:             | Traditional                 |
| Waste Shroud:             | No                          |
| Handle Included:          | Yes                         |

Knob

Handle Type:

Sales Code: CBM503 Description: 600 Classique Basin 1Th

| Product Dime                                                                                  | nsions                         |                                        |  |
|-----------------------------------------------------------------------------------------------|--------------------------------|----------------------------------------|--|
| Height (mm):                                                                                  |                                | 66                                     |  |
| Width (mm):                                                                                   |                                | 630                                    |  |
| Depth (mm):                                                                                   |                                | 471                                    |  |
| Nett Weight (kg)                                                                              | :                              | 17                                     |  |
| Packaging Dir                                                                                 | nensions                       |                                        |  |
| Height (mm):                                                                                  |                                | 490                                    |  |
| Width (mm):                                                                                   |                                | 650                                    |  |
| Depth (mm):                                                                                   |                                | 220                                    |  |
| Gross Weight (kg                                                                              | g):                            | 17                                     |  |
| Packaging Da                                                                                  | ta                             |                                        |  |
| Box Colour:                                                                                   |                                | Brown Cardboard Box - Printed          |  |
| Box Qty:                                                                                      |                                | 1                                      |  |
| Label Size:                                                                                   |                                | 100 x 50                               |  |
| Label Colour:                                                                                 |                                | White Label                            |  |
| Label Qty:                                                                                    |                                | 2                                      |  |
| <b>Outer Box Dir</b>                                                                          | nensions (If App               | licable)                               |  |
| Height (mm):                                                                                  |                                |                                        |  |
| Width (mm):                                                                                   |                                |                                        |  |
| Depth (mm):                                                                                   |                                |                                        |  |
| Gross Weight (kg                                                                              | g):                            |                                        |  |
| Barcode:                                                                                      |                                | 5056462643656                          |  |
| <b>Product Detai</b>                                                                          | ls                             |                                        |  |
| Country of Origin:                                                                            |                                | Utd.Arab.Emir.                         |  |
| Fitting Instruction                                                                           | n:                             | No                                     |  |
| Certification: CE                                                                             | E & UKCA: No                   | WRAS: N/A WRAS No: N/A                 |  |
| Product Material:                                                                             |                                | Fireclay                               |  |
| Fixing Supplied:                                                                              |                                | No                                     |  |
| Pans/Bidets:                                                                                  | Trap Style: N/A                | Includes Seat: Not Applicable          |  |
| Tans/Diaces.                                                                                  | Trup Style: 14/70              | metades Seat. Not Applicable           |  |
| Seats:                                                                                        | Seat Type: N/A                 | Material: Not Applicable               |  |
|                                                                                               |                                | plicable Hinge Type: Not Applicable    |  |
|                                                                                               | Hinge Material: Not Applicable |                                        |  |
|                                                                                               |                                | - Photosom                             |  |
| Cisterns: Operating Type: Not Applicable Fittings: Not Applicable  Lever Type: Not Applicable |                                | ot Applicable Fittings: Not Applicable |  |
|                                                                                               |                                |                                        |  |
|                                                                                               | Ecver Type. Notifi             | ррпсияс                                |  |
| Basins:                                                                                       | Tap Hole: One Tap              | phole Chain Stay Hole: No              |  |
| 2,1,7111,74                                                                                   | Template: Not Rec              | · · · · · · · · · · · · · · · · · · ·  |  |
|                                                                                               | Overflow Inc: Yes              | Overflow Cover: Yes                    |  |
|                                                                                               | Inner Bowl Depth (mm): 135 mm  |                                        |  |
|                                                                                               | miler bowr beput (             | mm). 133 mm                            |  |