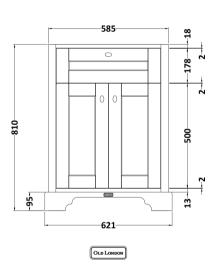

Knob

Handle Type:

Sales Code: LSM222 Description: 600 Single Bowl Marble Top 1Th

| <b>Product Dime</b> | ensions                                                                                                |               |  |
|---------------------|--------------------------------------------------------------------------------------------------------|---------------|--|
| Height (mm):        | 62                                                                                                     |               |  |
| Width (mm):         | 620                                                                                                    |               |  |
| Depth (mm):         | 470                                                                                                    |               |  |
| Nett Weight (kg)    | ): 13.5                                                                                                |               |  |
| Packaging Dir       | mensions                                                                                               |               |  |
| Height (mm):        | 310                                                                                                    |               |  |
| Width (mm):         | 700                                                                                                    |               |  |
| Depth (mm):         | 550                                                                                                    |               |  |
| Gross Weight (kg    | g): 14                                                                                                 |               |  |
| Packaging Da        | ıta                                                                                                    |               |  |
| Box Colour:         | White Cardboard Box                                                                                    |               |  |
| Box Qty:            | 1                                                                                                      |               |  |
| Label Size:         | 100 x 50                                                                                               |               |  |
| Label Colour:       | White Label                                                                                            |               |  |
| Label Qty:          | 2                                                                                                      |               |  |
| Outer Box Dir       | mensions (If Applicable)                                                                               |               |  |
| Height (mm):        |                                                                                                        |               |  |
| Width (mm):         |                                                                                                        |               |  |
| Depth (mm):         |                                                                                                        |               |  |
| Gross Weight (kg    | g):                                                                                                    |               |  |
| Barcode:            | 5056462655864                                                                                          |               |  |
| Product Detai       | ils                                                                                                    |               |  |
| Country of Origin   | in: China                                                                                              |               |  |
| Fitting Instructio  |                                                                                                        |               |  |
| Certification: CI   | E & UKCA: N/A WRAS: N/A WRAS No: N/                                                                    | A             |  |
| Product Material    | l: Vitreous China, Natural Marble                                                                      |               |  |
| Fixing Supplied:    | : No                                                                                                   |               |  |
| <i>S</i>            |                                                                                                        |               |  |
| Pans/Bidets:        | Trap Style: Not Applicable Includes Seat: N                                                            | o+ Applicable |  |
| r alls/bluets.      | Trap Style. Not Applicable includes Seat. N                                                            | от Аррисави   |  |
| C 4                 | Cook Towns Mat Academic Mark Co.                                                                       |               |  |
| Seats:              | Seat Type: Not Applicable Material: Not Applicable Function: Not Applicable Hinge Type: Not Applicable |               |  |
|                     |                                                                                                        | Applicable    |  |
|                     | Hinge Material: Not Applicable                                                                         |               |  |
|                     | 0 1 7 11 11 11 11                                                                                      |               |  |
| Cisterns:           | Operating Type: Not Applicable Fittings: Not Applicable                                                |               |  |
|                     | Lever Type: Not Applicable                                                                             |               |  |
|                     |                                                                                                        |               |  |
| -                   |                                                                                                        |               |  |
| Basins:             | Tap Hole: One Taphole Chain Stay Hole:                                                                 | No<br>Stattad |  |