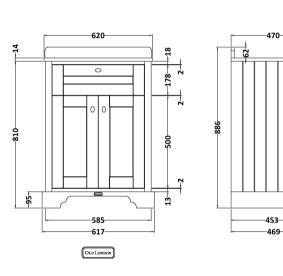

## **Packaging Details**

Barcode: 5056462694849

Sales Code: LON403 Description: 600 2-Door Basin Unit

| <b>Product Dimensions</b> |                             |
|---------------------------|-----------------------------|
| Height (mm):              | 810                         |
| Width (mm):               | 621                         |
| Depth (mm):               | 471                         |
| Nett Weight (kg):         | 29.5                        |
| Packaging Dimensions      |                             |
| Height (mm):              | 840                         |
| Width (mm):               | 651                         |
| Depth (mm):               | 511                         |
| Gross Weight (kg):        | 30                          |
| Packaging Data            |                             |
| Box Colour:               | Brown Cardboard Box         |
| Box Qty:                  | 1                           |
| Label Size:               | 150 x 100                   |
| Label Colour:             | White Label                 |
| Label Qty:                | 2                           |
| Outer Box Dimensions (If  | Applicable)                 |
| Height (mm):              |                             |
| Width (mm):               |                             |
| Depth (mm):               |                             |
| Gross Weight (kg):        |                             |
| Barcode:                  | 5056211818014               |
| Product Details           |                             |
| Country of Origin:        | Ireland                     |
| Fitting Instruction:      | No                          |
| CE & UKCA:                |                             |
| FSC Certified Materials:  | Yes                         |
| Colour:                   | Timeless Sand               |
| Construction Method:      | Cam & Wood Dowel            |
| Construction Type:        | Rigid                       |
| Cabinet Finish:           | Mdf Vinyl Smooth Matt       |
| Fascia Finish:            | Mdf Vinyl Smooth Matt       |
| Cabinet Thickness (mm):   | 18                          |
| Fascia Thickness (mm):    | 18                          |
| Drawer Included:          | No                          |
| Drawer Type:              | Not Applicable              |
| No of Shelves:            | 1                           |
| Hinge Type:               | 95 Degree Inset Clip-On S/C |
| Hinge Included:           | Yes                         |
| Adjustable Legs:          | Not Applicable              |
| Fixings Included:         | Not Required                |
| Handle Style:             | Traditional                 |
| Waste Shroud:             | No                          |
| Handle Included:          | Yes                         |