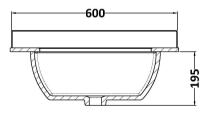

Knob

Handle Type:

Sales Code: LSM222 Description: 600 Single Bowl Marble Top 1Th

| <b>Product Dime</b> | ensions                                                                                                |               |  |
|---------------------|--------------------------------------------------------------------------------------------------------|---------------|--|
| Height (mm):        | 62                                                                                                     |               |  |
| Width (mm):         | 620                                                                                                    |               |  |
| Depth (mm):         | 470                                                                                                    |               |  |
| Nett Weight (kg)    | ): 13.5                                                                                                |               |  |
| Packaging Dir       | mensions                                                                                               |               |  |
| Height (mm):        | 310                                                                                                    |               |  |
| Width (mm):         | 700                                                                                                    |               |  |
| Depth (mm):         | 550                                                                                                    |               |  |
| Gross Weight (kg    | g): 14                                                                                                 |               |  |
| Packaging Da        | ıta                                                                                                    |               |  |
| Box Colour:         | White Cardboard Box                                                                                    |               |  |
| Box Qty:            | 1                                                                                                      |               |  |
| Label Size:         | 100 x 50                                                                                               |               |  |
| Label Colour:       | White Label                                                                                            |               |  |
| Label Qty:          | 2                                                                                                      |               |  |
| Outer Box Dir       | mensions (If Applicable)                                                                               |               |  |
| Height (mm):        |                                                                                                        |               |  |
| Width (mm):         |                                                                                                        |               |  |
| Depth (mm):         |                                                                                                        |               |  |
| Gross Weight (kg    | g):                                                                                                    |               |  |
| Barcode:            | 5056462655864                                                                                          |               |  |
| Product Detai       | ils                                                                                                    |               |  |
| Country of Origin   | in: China                                                                                              |               |  |
| Fitting Instructio  |                                                                                                        |               |  |
| Certification: CI   | E & UKCA: N/A WRAS: N/A WRAS No: N/                                                                    | A             |  |
| Product Material    | l: Vitreous China, Natural Marble                                                                      |               |  |
| Fixing Supplied:    | : No                                                                                                   |               |  |
| <i>S</i>            |                                                                                                        |               |  |
| Pans/Bidets:        | Trap Style: Not Applicable Includes Seat: N                                                            | o+ Applicable |  |
| r alls/bluets.      | Trap Style. Not Applicable includes Seat. N                                                            | от Аррисави   |  |
| C 4                 | Cook Towns Mat Academic Mark Co.                                                                       |               |  |
| Seats:              | Seat Type: Not Applicable Material: Not Applicable Function: Not Applicable Hinge Type: Not Applicable |               |  |
|                     |                                                                                                        | Applicable    |  |
|                     | Hinge Material: Not Applicable                                                                         |               |  |
|                     | 0 1 7 11 11 11 11                                                                                      |               |  |
| Cisterns:           | Operating Type: Not Applicable Fittings: Not Applicable                                                |               |  |
|                     | Lever Type: Not Applicable                                                                             |               |  |
|                     |                                                                                                        |               |  |
| -                   |                                                                                                        |               |  |
| Basins:             | Tap Hole: One Taphole Chain Stay Hole:                                                                 | No<br>Stattad |  |

Template: Not Applicable

Inner Bowl Depth (mm): 160mm

Overflow Inc: Yes

Waste Type Req: Slotted

Overflow Cover: Yes