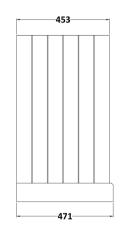

## **Packaging Details**

Barcode: 5056462694849

Sales Code: LON403 Description: 600 2-Door Basin Unit

| <b>Product Dimensions</b> |                             |
|---------------------------|-----------------------------|
| Height (mm):              | 810                         |
| Width (mm):               | 621                         |
| Depth (mm):               | 471                         |
| Nett Weight (kg):         | 29.5                        |
| Packaging Dimensions      |                             |
| Height (mm):              | 840                         |
| Width (mm):               | 651                         |
| Depth (mm):               | 511                         |
| Gross Weight (kg):        | 30                          |
| Packaging Data            |                             |
| Box Colour:               | Brown Cardboard Box         |
| Box Qty:                  | 1                           |
| Label Size:               | 150 x 100                   |
| Label Colour:             | White Label                 |
| Label Qty:                | 2                           |
| Outer Box Dimensions (If  | Applicable)                 |
| Height (mm):              |                             |
| Width (mm):               |                             |
| Depth (mm):               |                             |
| Gross Weight (kg):        |                             |
| Barcode:                  | 5056211818014               |
| Product Details           |                             |
| Country of Origin:        | Ireland                     |
| Fitting Instruction:      | No                          |
| CE & UKCA:                |                             |
| FSC Certified Materials:  | Yes                         |
| Colour:                   | Timeless Sand               |
| Construction Method:      | Cam & Wood Dowel            |
| Construction Type:        | Rigid                       |
| Cabinet Finish:           | Mdf Vinyl Smooth Matt       |
| Fascia Finish:            | Mdf Vinyl Smooth Matt       |
| Cabinet Thickness (mm):   | 18                          |
| Fascia Thickness (mm):    | 18                          |
| Drawer Included:          | No                          |
| Drawer Type:              | Not Applicable              |
| No of Shelves:            | 1                           |
| Hinge Type:               | 95 Degree Inset Clip-On S/C |
| Hinge Included:           | Yes                         |
| Adjustable Legs:          | Not Applicable              |
| Fixings Included:         | Not Required                |
| Handle Style:             | Traditional                 |
| Waste Shroud:             | No                          |
| Handle Included:          | Yes                         |