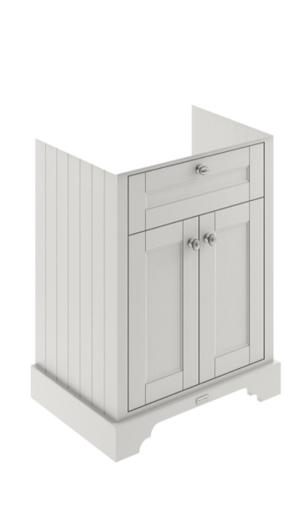

Knob

Handle Type:

Sales Code: LSM222 Description: 600 Single Bowl Marble Top 1Th

| <b>Product Dime</b> | ensions                                                                                                |               |  |
|---------------------|--------------------------------------------------------------------------------------------------------|---------------|--|
| Height (mm):        | 62                                                                                                     |               |  |
| Width (mm):         | 620                                                                                                    |               |  |
| Depth (mm):         | 470                                                                                                    |               |  |
| Nett Weight (kg)    | ): 13.5                                                                                                |               |  |
| Packaging Dir       | mensions                                                                                               |               |  |
| Height (mm):        | 310                                                                                                    |               |  |
| Width (mm):         | 700                                                                                                    |               |  |
| Depth (mm):         | 550                                                                                                    |               |  |
| Gross Weight (kg    | g): 14                                                                                                 |               |  |
| Packaging Da        | ıta                                                                                                    |               |  |
| Box Colour:         | White Cardboard Box                                                                                    |               |  |
| Box Qty:            | 1                                                                                                      |               |  |
| Label Size:         | 100 x 50                                                                                               |               |  |
| Label Colour:       | White Label                                                                                            |               |  |
| Label Qty:          | 2                                                                                                      |               |  |
| Outer Box Dir       | mensions (If Applicable)                                                                               |               |  |
| Height (mm):        |                                                                                                        |               |  |
| Width (mm):         |                                                                                                        |               |  |
| Depth (mm):         |                                                                                                        |               |  |
| Gross Weight (kg    | g):                                                                                                    |               |  |
| Barcode:            | 5056462655864                                                                                          |               |  |
| Product Detai       | ils                                                                                                    |               |  |
| Country of Origin   | in: China                                                                                              |               |  |
| Fitting Instructio  |                                                                                                        |               |  |
| Certification: CI   | E & UKCA: N/A WRAS: N/A WRAS No: N/                                                                    | A             |  |
| Product Material    | l: Vitreous China, Natural Marble                                                                      |               |  |
| Fixing Supplied:    | : No                                                                                                   |               |  |
| <i>S</i>            |                                                                                                        |               |  |
| Pans/Bidets:        | Trap Style: Not Applicable Includes Seat: N                                                            | o+ Applicable |  |
| r alls/bluets.      | Trap Style. Not Applicable includes Seat. N                                                            | от Аррисави   |  |
| C 4                 | Cook Towns Mat Academic Mark Co.                                                                       |               |  |
| Seats:              | Seat Type: Not Applicable Material: Not Applicable Function: Not Applicable Hinge Type: Not Applicable |               |  |
|                     |                                                                                                        | Applicable    |  |
|                     | Hinge Material: Not Applicable                                                                         |               |  |
|                     | 0 1 7 11 11 11 11                                                                                      |               |  |
| Cisterns:           | Operating Type: Not Applicable Fittings: Not Applicable                                                |               |  |
|                     | Lever Type: Not Applicable                                                                             |               |  |
|                     |                                                                                                        |               |  |
| -                   |                                                                                                        |               |  |
| Basins:             | Tap Hole: One Taphole Chain Stay Hole:                                                                 | No<br>Stattad |  |