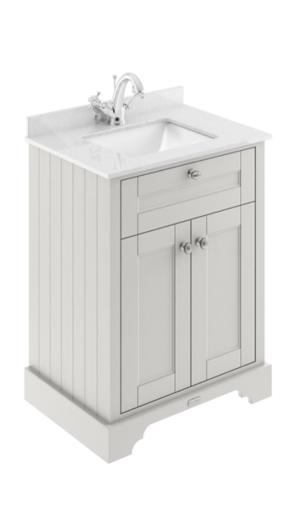

## ROXOR

Sales Code: LOF422S Description: 600 2-Door Unit & Sq Marble Top 1Th

## **Packaging Details**

Barcode: 5056462694849

Sales Code: LON403 Description: 600 2-Door Basin Unit

| <b>Product Dimensions</b> |                             |
|---------------------------|-----------------------------|
| Height (mm):              | 810                         |
| Width (mm):               | 621                         |
| Depth (mm):               | 471                         |
| Nett Weight (kg):         | 29.5                        |
| Packaging Dimensions      |                             |
| Height (mm):              | 840                         |
| Width (mm):               | 651                         |
| Depth (mm):               | 511                         |
| Gross Weight (kg):        | 30                          |
| Packaging Data            |                             |
| Box Colour:               | Brown Cardboard Box         |
| Box Qty:                  | 1                           |
| Label Size:               | 150 x 100                   |
| Label Colour:             | White Label                 |
| Label Qty:                | 2                           |
| Outer Box Dimensions (If  | Applicable)                 |
| Height (mm):              |                             |
| Width (mm):               |                             |
| Depth (mm):               |                             |
| Gross Weight (kg):        |                             |
| Barcode:                  | 5056211818014               |
| Product Details           |                             |
| Country of Origin:        | Ireland                     |
| Fitting Instruction:      | No                          |
| CE & UKCA:                |                             |
| FSC Certified Materials:  | Yes                         |
| Colour:                   | Timeless Sand               |
| Construction Method:      | Cam & Wood Dowel            |
| Construction Type:        | Rigid                       |
| Cabinet Finish:           | Mdf Vinyl Smooth Matt       |
| Fascia Finish:            | Mdf Vinyl Smooth Matt       |
| Cabinet Thickness (mm):   | 18                          |
| Fascia Thickness (mm):    | 18                          |
| Drawer Included:          | No                          |
| Drawer Type:              | Not Applicable              |
| No of Shelves:            | 1                           |
| Hinge Type:               | 95 Degree Inset Clip-On S/C |
| Hinge Included:           | Yes                         |
| Adjustable Legs:          | Not Applicable              |
| Fixings Included:         | Not Required                |
| Handle Style:             | Traditional                 |
| Waste Shroud:             | No                          |
| Handle Included:          | Yes                         |