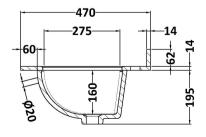

Knob

Handle Type:

Sales Code: LSM222 Description: 600 Single Bowl Marble Top 1Th

| <b>Product Dime</b> | ensions                                                                                                |               |  |
|---------------------|--------------------------------------------------------------------------------------------------------|---------------|--|
| Height (mm):        | 62                                                                                                     |               |  |
| Width (mm):         | 620                                                                                                    |               |  |
| Depth (mm):         | 470                                                                                                    |               |  |
| Nett Weight (kg)    | ): 13.5                                                                                                |               |  |
| Packaging Dir       | mensions                                                                                               |               |  |
| Height (mm):        | 310                                                                                                    |               |  |
| Width (mm):         | 700                                                                                                    |               |  |
| Depth (mm):         | 550                                                                                                    |               |  |
| Gross Weight (kg    | g): 14                                                                                                 |               |  |
| Packaging Da        | ıta                                                                                                    |               |  |
| Box Colour:         | White Cardboard Box                                                                                    |               |  |
| Box Qty:            | 1                                                                                                      |               |  |
| Label Size:         | 100 x 50                                                                                               |               |  |
| Label Colour:       | White Label                                                                                            |               |  |
| Label Qty:          | 2                                                                                                      |               |  |
| Outer Box Dir       | mensions (If Applicable)                                                                               |               |  |
| Height (mm):        |                                                                                                        |               |  |
| Width (mm):         |                                                                                                        |               |  |
| Depth (mm):         |                                                                                                        |               |  |
| Gross Weight (kg    | g):                                                                                                    |               |  |
| Barcode:            | 5056462655864                                                                                          |               |  |
| Product Detai       | ils                                                                                                    |               |  |
| Country of Origin   | in: China                                                                                              |               |  |
| Fitting Instructio  |                                                                                                        |               |  |
| Certification: CI   | E & UKCA: N/A WRAS: N/A WRAS No: N/                                                                    | A             |  |
| Product Material    | l: Vitreous China, Natural Marble                                                                      |               |  |
| Fixing Supplied:    | : No                                                                                                   |               |  |
| <i>S</i>            |                                                                                                        |               |  |
| Pans/Bidets:        | Trap Style: Not Applicable Includes Seat: N                                                            | o+ Applicable |  |
| r alls/bluets.      | Trap Style. Not Applicable includes Seat. N                                                            | от Аррисави   |  |
| C 4                 | Cook Towns Mat Academic Mark Co.                                                                       |               |  |
| Seats:              | Seat Type: Not Applicable Material: Not Applicable Function: Not Applicable Hinge Type: Not Applicable |               |  |
|                     |                                                                                                        | Applicable    |  |
|                     | Hinge Material: Not Applicable                                                                         |               |  |
|                     | 0 1 7 11 11 11 11                                                                                      |               |  |
| Cisterns:           | Operating Type: Not Applicable Fittings: Not Applicable                                                |               |  |
|                     | Lever Type: Not Applicable                                                                             |               |  |
|                     |                                                                                                        |               |  |
| -                   |                                                                                                        |               |  |
| Basins:             | Tap Hole: One Taphole Chain Stay Hole:                                                                 | No<br>Stattad |  |