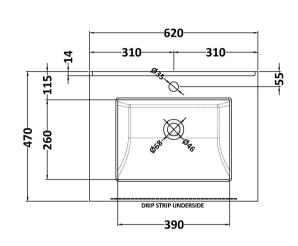

Knob

Handle Type:

Sales Code: LSM222 Description: 600 Single Bowl Marble Top 1Th

| <b>Product Dime</b> | ensions                                                                                                |               |  |
|---------------------|--------------------------------------------------------------------------------------------------------|---------------|--|
| Height (mm):        | 62                                                                                                     |               |  |
| Width (mm):         | 620                                                                                                    |               |  |
| Depth (mm):         | 470                                                                                                    |               |  |
| Nett Weight (kg)    | ): 13.5                                                                                                |               |  |
| Packaging Dir       | mensions                                                                                               |               |  |
| Height (mm):        | 310                                                                                                    |               |  |
| Width (mm):         | 700                                                                                                    |               |  |
| Depth (mm):         | 550                                                                                                    |               |  |
| Gross Weight (kg    | g): 14                                                                                                 |               |  |
| Packaging Da        | ıta                                                                                                    |               |  |
| Box Colour:         | White Cardboard Box                                                                                    |               |  |
| Box Qty:            | 1                                                                                                      |               |  |
| Label Size:         | 100 x 50                                                                                               |               |  |
| Label Colour:       | White Label                                                                                            |               |  |
| Label Qty:          | 2                                                                                                      |               |  |
| Outer Box Dir       | mensions (If Applicable)                                                                               |               |  |
| Height (mm):        |                                                                                                        |               |  |
| Width (mm):         |                                                                                                        |               |  |
| Depth (mm):         |                                                                                                        |               |  |
| Gross Weight (kg    | g):                                                                                                    |               |  |
| Barcode:            | 5056462655864                                                                                          |               |  |
| Product Detai       | ils                                                                                                    |               |  |
| Country of Origin   | in: China                                                                                              |               |  |
| Fitting Instructio  |                                                                                                        |               |  |
| Certification: CI   | E & UKCA: N/A WRAS: N/A WRAS No: N/                                                                    | A             |  |
| Product Material    | l: Vitreous China, Natural Marble                                                                      |               |  |
| Fixing Supplied:    | : No                                                                                                   |               |  |
| <i>S</i>            |                                                                                                        |               |  |
| Pans/Bidets:        | Trap Style: Not Applicable Includes Seat: N                                                            | o+ Applicable |  |
| r alls/bluets.      | Trap Style. Not Applicable includes Seat. N                                                            | от Аррисави   |  |
| C 4                 | Cook Towns Mat Academic Mark Co.                                                                       |               |  |
| Seats:              | Seat Type: Not Applicable Material: Not Applicable Function: Not Applicable Hinge Type: Not Applicable |               |  |
|                     |                                                                                                        | Applicable    |  |
|                     | Hinge Material: Not Applicable                                                                         |               |  |
|                     | 0 1 7 11 11 11 11                                                                                      |               |  |
| Cisterns:           | Operating Type: Not Applicable Fittings: Not Applicable                                                |               |  |
|                     | Lever Type: Not Applicable                                                                             |               |  |
|                     |                                                                                                        |               |  |
| -                   |                                                                                                        |               |  |
| Basins:             | Tap Hole: One Taphole Chain Stay Hole:                                                                 | No<br>Stattad |  |

Template: Not Applicable

Inner Bowl Depth (mm): 160mm

Overflow Inc: Yes

Waste Type Req: Slotted

Overflow Cover: Yes