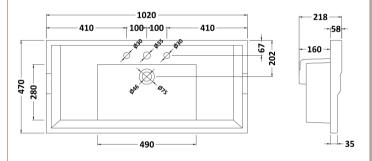

Knob

Handle Type:

Sales Code: NLV037 Description: 1000mm Traditional Basin 3Th

| Product Dime         | nsions                                              |                                        |
|----------------------|-----------------------------------------------------|----------------------------------------|
| Height (mm):         | 11010110                                            | 218                                    |
| Width (mm):          |                                                     | 1020                                   |
| Depth (mm):          |                                                     | 470                                    |
| Nett Weight (kg)     |                                                     | 26                                     |
| Packaging Dir        |                                                     |                                        |
| Height (mm):         |                                                     | 260                                    |
| Width (mm):          |                                                     | 1020                                   |
| Depth (mm):          |                                                     | 480                                    |
| Gross Weight (kg     | g):                                                 | 27                                     |
| Packaging Da         | ta                                                  |                                        |
| Box Colour:          |                                                     | Brown Cardboard Box - Printed          |
| Box Qty:             |                                                     | 1                                      |
| Label Size:          |                                                     | 100 x 50                               |
| Label Colour:        |                                                     | White Label                            |
| Label Qty:           |                                                     | 2                                      |
| Outer Box Dir        | mensions (If Appli                                  | icable)                                |
| Height (mm):         |                                                     |                                        |
| Width (mm):          |                                                     |                                        |
| Depth (mm):          |                                                     |                                        |
| Gross Weight (kg     | g):                                                 |                                        |
| Barcode:             |                                                     | 5056211825722                          |
| <b>Product Detai</b> | ls                                                  |                                        |
| Country of Origi     | n:                                                  | China                                  |
| Fitting Instructio   |                                                     | No                                     |
| Certification: CI    | E & UKCA: N/A                                       | WRAS: N/A WRAS No: N/A                 |
| Product Material:    |                                                     | Vitreous China                         |
| Fixing Supplied:     |                                                     | No                                     |
|                      |                                                     |                                        |
| Pans/Bidets:         | Trap Style: Not App                                 | plicable Includes Seat: Not Applicable |
| Seats:               | Seat Type: Not App                                  | plicable Material: Not Applicable      |
|                      | Function: Not Applicable Hinge Type: Not Applicable |                                        |
|                      | Hinge Material: No                                  | t Applicable                           |
|                      |                                                     |                                        |
| Cisterns:            | Operating Type: No                                  | ot Applicable Fittings: Not Applicable |
|                      | Lever Type: Not Ap                                  | pplicable                              |
| Basins:              | Tap Hole: Three Ta                                  | apholes Chain Stay Hole: No            |
|                      | Template: Not Requ                                  | ·                                      |
|                      | Overflow Inc: Yes                                   | Overflow Cover: Yes                    |
|                      | Inner Bowl Depth (1                                 |                                        |
|                      | F == (                                              | , ===                                  |