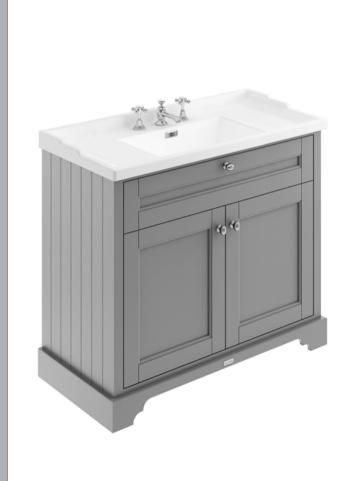

## TECHNICAL DATA SHEET

## ROXOR

Sales Code: LOF237 Description: 1000mm 2-Door Unit & Basin 3Th





## **Packaging Details**

Barcode: 5056211847588

Sales Code: LON207 Description: 1000 2-Door Basin Unit







| <b>Product Dimensions</b> |                             |
|---------------------------|-----------------------------|
| Height (mm):              | 810                         |
| Width (mm):               | 1021                        |
| Depth (mm):               | 471                         |
| Nett Weight (kg):         | 42.5                        |
| Packaging Dimensions      |                             |
| Height (mm):              | 850                         |
| Width (mm):               | 1055                        |
| Depth (mm):               | 510                         |
| Gross Weight (kg):        | 43.5                        |
| Packaging Data