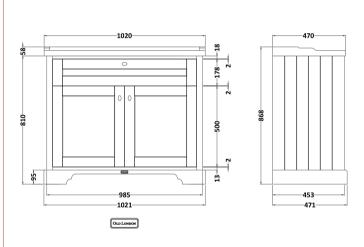

## **Packaging Details**

Barcode: 5056211847588

Sales Code: LON207 Description: 1000 2-Door Basin Unit

| <b>Product Dimensions</b> |                             |
|---------------------------|-----------------------------|
| Height (mm):              | 810                         |
| Width (mm):               | 1021                        |
| Depth (mm):               | 471                         |
| Nett Weight (kg):         | 42.5                        |
| Packaging Dimensions      |                             |
| Height (mm):              | 850                         |
| Width (mm):               | 1055                        |
| Depth (mm):               | 510                         |
| Gross Weight (kg):        | 43.5                        |
| Packaging Data            |                             |
| Box Colour:               | Brown Cardboard Box         |
| Box Qty:                  | 1                           |
| Label Size:               | 150 x 100                   |
| Label Colour:             | White Label                 |
| Label Qty:                | 2                           |
| Outer Box Dimensions (If  | Applicable)                 |
| Height (mm):              | PP                          |
| Width (mm):               |                             |
| Depth (mm):               |                             |
| Gross Weight (kg):        |                             |
| Barcode:                  | 5056211844587               |
| Product Details           |                             |
| Country of Origin:        | Ireland                     |
| Fitting Instruction:      | No                          |
| CE & UKCA:                |                             |
| FSC Certified Materials:  | Yes                         |
| Colour:                   | Storm Grey                  |
| Construction Method:      | Cam & Wood Dowel            |
| Construction Type:        | Rigid                       |
| Cabinet Finish:           | Mdf Vinyl Smooth Matt       |
| Fascia Finish:            | Mdf Vinyl Smooth Matt       |
| Cabinet Thickness (mm):   | 18                          |
| Fascia Thickness (mm):    | 18                          |
| Drawer Included:          | No                          |
| Drawer Type:              | Not Applicable              |
| No of Shelves:            | 1                           |
| Hinge Type:               | 95 Degree Inset Clip-On S/C |
| Hinge Included:           | Yes                         |
| Adjustable Legs:          | Not Applicable              |
| Fixings Included:         | Not Required                |
| Handle Style:             | Traditional                 |
| Waste Shroud:             | No                          |
| Handle Included:          | Yes                         |
|                           |                             |