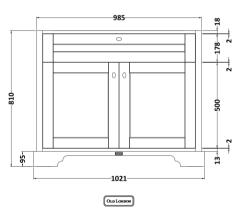

## **Packaging Details**

Barcode: 5056211847588

Sales Code: LON207 Description: 1000 2-Door Basin Unit

| <b>Product Dimensions</b> |                             |
|---------------------------|-----------------------------|
| Height (mm):              | 810                         |
| Width (mm):               | 1021                        |
| Depth (mm):               | 471                         |
| Nett Weight (kg):         | 42.5                        |
| Packaging Dimensions      |                             |
| Height (mm):              | 850                         |
| Width (mm):               | 1055                        |
| Depth (mm):               | 510                         |
| Gross Weight (kg):        | 43.5                        |
| Packaging Data            |                             |
| Box Colour:               | Brown Cardboard Box         |
| Box Qty:                  | 1                           |
| Label Size:               | 150 x 100                   |
| Label Colour:             | White Label                 |
| Label Qty:                | 2                           |
| Outer Box Dimensions (If  | Applicable)                 |
| Height (mm):              | PP                          |
| Width (mm):               |                             |
| Depth (mm):               |                             |
| Gross Weight (kg):        |                             |
| Barcode:                  | 5056211844587               |
| Product Details           |                             |
| Country of Origin:        | Ireland                     |
| Fitting Instruction:      | No                          |
| CE & UKCA:                |                             |
| FSC Certified Materials:  | Yes                         |
| Colour:                   | Storm Grey                  |
| Construction Method:      | Cam & Wood Dowel            |
| Construction Type:        | Rigid                       |
| Cabinet Finish:           | Mdf Vinyl Smooth Matt       |
| Fascia Finish:            | Mdf Vinyl Smooth Matt       |
| Cabinet Thickness (mm):   | 18                          |
| Fascia Thickness (mm):    | 18                          |
| Drawer Included:          | No                          |
| Drawer Type:              | Not Applicable              |
| No of Shelves:            | 1                           |
| Hinge Type:               | 95 Degree Inset Clip-On S/C |
| Hinge Included:           | Yes                         |
| Adjustable Legs:          | Not Applicable              |
| Fixings Included:         | Not Required                |
| Handle Style:             | Traditional                 |
| Waste Shroud:             | No                          |
| Handle Included:          | Yes                         |
|                           |                             |