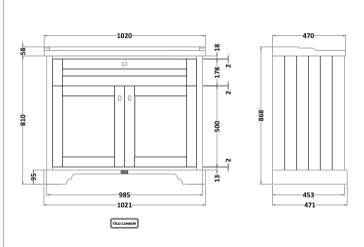

## ROXOR

Sales Code: LON307 Description: 1000 2-Door Basin Unit

| <b>Product Dimensions</b> |                             |
|---------------------------|-----------------------------|
| Height (mm):              | 810                         |
| Width (mm):               | 1021                        |
| Depth (mm):               | 471                         |
| Nett Weight (kg):         | 42.5                        |
| Packaging Dimensions      |                             |
| Height (mm):              | 850                         |
| Width (mm):               | 1055                        |
| Depth (mm):               | 510                         |
| Gross Weight (kg):        | 43.5                        |
| Packaging Data            |                             |
| Box Colour:               | Brown Cardboard Box         |
| Box Qty:                  | 1                           |
| Label Size:               | 150 x 100                   |
| Label Colour:             | White Label                 |
| Label Qty:                | 2                           |
| Outer Box Dimensions (If  | Applicable)                 |
| Height (mm):              | 11 /                        |
| Width (mm):               |                             |
| Depth (mm):               |                             |
| Gross Weight (kg):        |                             |
| Barcode:                  | 5056211844594               |
| Product Details           |                             |
| Country of Origin:        | Ireland                     |
| Fitting Instruction:      | No                          |
| CE & UKCA:                |                             |
| FSC Certified Materials:  | Yes                         |
| Colour:                   | Twilight Blue               |
| Construction Method:      | Cam & Wood Dowel            |
| Construction Type:        | Rigid                       |
| Cabinet Finish:           | Mdf Vinyl Smooth Matt       |
| Fascia Finish:            | Mdf Vinyl Smooth Matt       |
| Cabinet Thickness (mm):   | 18                          |
| Fascia Thickness (mm):    | 18                          |
| Drawer Included:          | No                          |
| Drawer Type:              | Not Applicable              |
| No of Shelves:            | 1                           |
| Hinge Type:               | 95 Degree Inset Clip-On S/C |
| Hinge Included:           | Yes                         |
| Adjustable Legs:          | Not Applicable              |
| Fixings Included:         | Not Required                |
| Handle Style:             | Traditional                 |
| Waste Shroud:             | No                          |
| Handle Included:          | Yes                         |
|                           |                             |