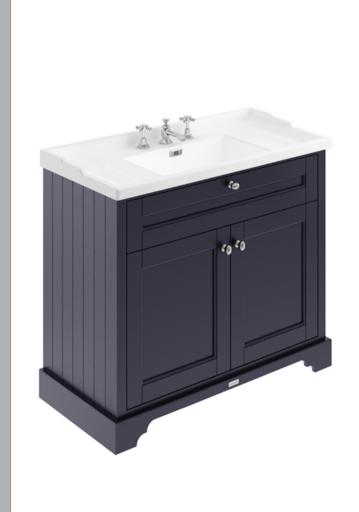

## ROXOR

Sales Code: LOF337 Description: 1000mm 2-Door Unit & Basin 3Th

## ROXOR

Sales Code: LON307 Description: 1000 2-Door Basin Unit

| <b>Product Dimensions</b> |                             |
|---------------------------|-----------------------------|
| Height (mm):              | 810                         |
| Width (mm):               | 1021                        |
| Depth (mm):               | 471                         |
| Nett Weight (kg):         | 42.5                        |
| Packaging Dimensions      |                             |
| Height (mm):              | 850                         |
| Width (mm):               | 1055                        |
| Depth (mm):               | 510                         |
| Gross Weight (kg):        | 43.5                        |
| Packaging Data            |                             |
| Box Colour:               | Brown Cardboard Box         |
| Box Qty:                  | 1                           |
| Label Size:               | 150 x 100                   |
| Label Colour:             | White Label                 |
| Label Qty:                | 2                           |
| Outer Box Dimensions (If  | Applicable)                 |
| Height (mm):              | 11 /                        |
| Width (mm):               |                             |
| Depth (mm):               |                             |
| Gross Weight (kg):        |                             |
| Barcode:                  | 5056211844594               |
| Product Details           |                             |
| Country of Origin:        | Ireland                     |
| Fitting Instruction:      | No                          |
| CE & UKCA:                |                             |
| FSC Certified Materials:  | Yes                         |
| Colour:                   | Twilight Blue               |
| Construction Method:      | Cam & Wood Dowel            |
| Construction Type:        | Rigid                       |
| Cabinet Finish:           | Mdf Vinyl Smooth Matt       |
| Fascia Finish:            | Mdf Vinyl Smooth Matt       |
| Cabinet Thickness (mm):   | 18                          |
| Fascia Thickness (mm):    | 18                          |
| Drawer Included:          | No                          |
| Drawer Type:              | Not Applicable              |
| No of Shelves:            | 1                           |
| Hinge Type:               | 95 Degree Inset Clip-On S/C |
| Hinge Included:           | Yes                         |
| Adjustable Legs:          | Not Applicable              |
| Fixings Included:         | Not Required                |
| Handle Style:             | Traditional                 |
| Waste Shroud:             | No                          |
| Handle Included:          | Yes                         |
|                           |                             |