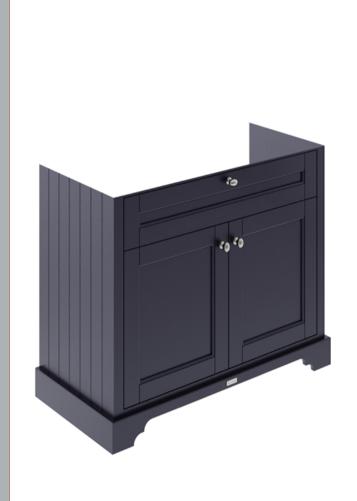

## ROXOR

Sales Code: LOF337 Description: 1000mm 2-Door Unit & Basin 3Th

## ROXOR

Sales Code: LON307 Description: 1000 2-Door Basin Unit

| <b>Product Dimensions</b> |                             |
|---------------------------|-----------------------------|
| Height (mm):              | 810                         |
| Width (mm):               | 1021                        |
| Depth (mm):               | 471                         |
| Nett Weight (kg):         | 42.5                        |
| Packaging Dimensions      |                             |
| Height (mm):              | 850                         |
| Width (mm):               | 1055                        |
| Depth (mm):               | 510                         |
| Gross Weight (kg):        | 43.5                        |
| Packaging Data            |                             |
| Box Colour:               | Brown Cardboard Box         |
| Box Qty:                  | 1                           |
| Label Size:               | 150 x 100                   |
| Label Colour:             | White Label                 |
| Label Qty:                | 2                           |
| Outer Box Dimensions (If  | Applicable)                 |
| Height (mm):              | 11 /                        |
| Width (mm):               |                             |
| Depth (mm):               |                             |
| Gross Weight (kg):        |                             |
| Barcode:                  | 5056211844594               |
| Product Details           |                             |
| Country of Origin:        | Ireland                     |
| Fitting Instruction:      | No                          |
| CE & UKCA:                |                             |
| FSC Certified Materials:  | Yes                         |
| Colour:                   | Twilight Blue               |
| Construction Method:      | Cam & Wood Dowel            |
| Construction Type:        | Rigid                       |
| Cabinet Finish:           | Mdf Vinyl Smooth Matt       |
| Fascia Finish:            | Mdf Vinyl Smooth Matt       |
| Cabinet Thickness (mm):   | 18                          |
| Fascia Thickness (mm):    | 18                          |
| Drawer Included:          | No                          |
| Drawer Type:              | Not Applicable              |
| No of Shelves:            | 1                           |
| Hinge Type:               | 95 Degree Inset Clip-On S/C |
| Hinge Included:           | Yes                         |
| Adjustable Legs:          | Not Applicable              |
| Fixings Included:         | Not Required                |
| Handle Style:             | Traditional                 |
| Waste Shroud:             | No                          |
| Handle Included:          | Yes                         |
|                           |                             |