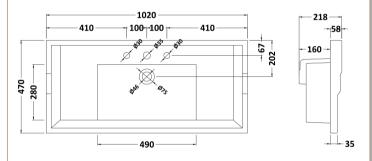

Knob

Handle Type:

Sales Code: NLV037 Description: 1000mm Traditional Basin 3Th

| Product Dime         | nsions                                                  |                                        |  |
|----------------------|---------------------------------------------------------|----------------------------------------|--|
| Height (mm):         | 11010110                                                | 218                                    |  |
| Width (mm):          |                                                         | 1020                                   |  |
| Depth (mm):          |                                                         | 470                                    |  |
| Nett Weight (kg)     |                                                         | 26                                     |  |
| Packaging Dir        |                                                         |                                        |  |
| Height (mm):         |                                                         | 260                                    |  |
| Width (mm):          |                                                         | 1020                                   |  |
| Depth (mm):          |                                                         | 480                                    |  |
| Gross Weight (kg     | g):                                                     | 27                                     |  |
| Packaging Da         | ta                                                      |                                        |  |
| Box Colour:          |                                                         | Brown Cardboard Box - Printed          |  |
| Box Qty:             |                                                         | 1                                      |  |
| Label Size:          |                                                         | 100 x 50                               |  |
| Label Colour:        |                                                         | White Label                            |  |
| Label Qty:           |                                                         | 2                                      |  |
| Outer Box Dir        | mensions (If Appli                                      | icable)                                |  |
| Height (mm):         |                                                         |                                        |  |
| Width (mm):          |                                                         |                                        |  |
| Depth (mm):          |                                                         |                                        |  |
| Gross Weight (kg     | g):                                                     |                                        |  |
| Barcode:             |                                                         | 5056211825722                          |  |
| <b>Product Detai</b> | ls                                                      |                                        |  |
| Country of Origi     | n:                                                      | China                                  |  |
| Fitting Instructio   |                                                         | No                                     |  |
| Certification: CI    | E & UKCA: N/A                                           | WRAS: N/A WRAS No: N/A                 |  |
| Product Material:    |                                                         | Vitreous China                         |  |
| Fixing Supplied:     |                                                         | No                                     |  |
|                      |                                                         |                                        |  |
| Pans/Bidets:         | Trap Style: Not App                                     | plicable Includes Seat: Not Applicable |  |
| Seats:               | Seat Type: Not App                                      | plicable Material: Not Applicable      |  |
|                      | Function: Not Applicable Hinge Type: Not Applicable     |                                        |  |
|                      | Hinge Material: Not Applicable                          |                                        |  |
|                      |                                                         |                                        |  |
| Cisterns:            | Operating Type: Not Applicable Fittings: Not Applicable |                                        |  |
|                      | Lever Type: Not Ap                                      | pplicable                              |  |
| Basins:              | Tap Hole: Three Ta                                      | apholes Chain Stay Hole: No            |  |
|                      | Template: Not Requ                                      | · · · · · · · · · · · · · · · · · · ·  |  |
|                      | Overflow Inc: Yes                                       | Overflow Cover: Yes                    |  |
|                      | Inner Bowl Depth (mm): 160 mm                           |                                        |  |
|                      | F == (                                                  | , ===                                  |  |