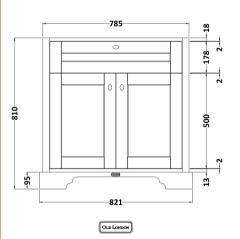

## **Packaging Details**

Barcode: 5056211819738

Sales Code: LON205 Description: 800 2-Door Basin Unit

Handle Type:

| <b>Product Dimensions</b> |                             |  |  |
|---------------------------|-----------------------------|--|--|
| Height (mm):              | 810                         |  |  |
| Width (mm):               | 821                         |  |  |
| Depth (mm):               | 471                         |  |  |
| Nett Weight (kg):         | 35.5                        |  |  |
| Packaging Dimensions      |                             |  |  |
| Height (mm):              | 851                         |  |  |
| Width (mm):               | 854                         |  |  |
| Depth (mm):               | 511                         |  |  |
| Gross Weight (kg):        | 36                          |  |  |
| Packaging Data            |                             |  |  |
| Box Colour:               | Brown Cardboard Box         |  |  |
| Box Qty:                  | 1                           |  |  |
| Label Size:               | 150 x 100                   |  |  |
| Label Colour:             | White Label                 |  |  |
| Label Qty:                | 2                           |  |  |
| Outer Box Dimensions (If  | Applicable)                 |  |  |
| Height (mm):              | rr ······                   |  |  |
| Width (mm):               |                             |  |  |
| Depth (mm):               |                             |  |  |
| Gross Weight (kg):        |                             |  |  |
| Barcode:                  | 5056211818021               |  |  |
| Product Details           |                             |  |  |
| Country of Origin:        | Ireland                     |  |  |
| Fitting Instruction:      | No                          |  |  |
| CE & UKCA:                |                             |  |  |
| FSC Certified Materials:  | Yes                         |  |  |
| Colour:                   | Storm Grey                  |  |  |
| Construction Method:      | Cam & Wood Dowel            |  |  |
| Construction Type:        | Rigid                       |  |  |
| Cabinet Finish:           | Mdf Vinyl Smooth Matt       |  |  |
| Fascia Finish:            | Mdf Vinyl Smooth Matt       |  |  |
| Cabinet Thickness (mm):   | 18                          |  |  |
| Fascia Thickness (mm):    | 18                          |  |  |
| Drawer Included:          | No                          |  |  |
| Drawer Type:              | Not Applicable              |  |  |
| No of Shelves:            | 1                           |  |  |
| Hinge Type:               | 95 Degree Inset Clip-On S/C |  |  |
| Hinge Included:           | Yes                         |  |  |
| Adjustable Legs:          | Not Applicable              |  |  |
| Fixings Included:         | Not Required                |  |  |
| Handle Style:             | Traditional                 |  |  |
| Waste Shroud:             | No                          |  |  |
| Handle Included:          | Yes                         |  |  |
|                           |                             |  |  |