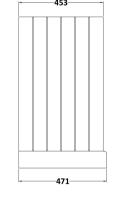

## **Packaging Details**

Barcode: 5056211819738

Sales Code: LON205 Description: 800 2-Door Basin Unit

Handle Type:

| <b>Product Dimensions</b> |                             |  |  |
|---------------------------|-----------------------------|--|--|
| Height (mm):              | 810                         |  |  |
| Width (mm):               | 821                         |  |  |
| Depth (mm):               | 471                         |  |  |
| Nett Weight (kg):         | 35.5                        |  |  |
| Packaging Dimensions      |                             |  |  |
| Height (mm):              | 851                         |  |  |
| Width (mm):               | 854                         |  |  |
| Depth (mm):               | 511                         |  |  |
| Gross Weight (kg):        | 36                          |  |  |
| Packaging Data            |                             |  |  |
| Box Colour:               | Brown Cardboard Box         |  |  |
| Box Qty:                  | 1                           |  |  |
| Label Size:               | 150 x 100                   |  |  |
| Label Colour:             | White Label                 |  |  |
| Label Qty:                | 2                           |  |  |
| Outer Box Dimensions (If  | Applicable)                 |  |  |
| Height (mm):              | rr ······                   |  |  |
| Width (mm):               |                             |  |  |
| Depth (mm):               |                             |  |  |
| Gross Weight (kg):        |                             |  |  |
| Barcode:                  | 5056211818021               |  |  |
| Product Details           |                             |  |  |
| Country of Origin:        | Ireland                     |  |  |
| Fitting Instruction:      | No                          |  |  |
| CE & UKCA:                |                             |  |  |
| FSC Certified Materials:  | Yes                         |  |  |
| Colour:                   | Storm Grey                  |  |  |
| Construction Method:      | Cam & Wood Dowel            |  |  |
| Construction Type:        | Rigid                       |  |  |
| Cabinet Finish:           | Mdf Vinyl Smooth Matt       |  |  |
| Fascia Finish:            | Mdf Vinyl Smooth Matt       |  |  |
| Cabinet Thickness (mm):   | 18                          |  |  |
| Fascia Thickness (mm):    | 18                          |  |  |
| Drawer Included:          | No                          |  |  |
| Drawer Type:              | Not Applicable              |  |  |
| No of Shelves:            | 1                           |  |  |
| Hinge Type:               | 95 Degree Inset Clip-On S/C |  |  |
| Hinge Included:           | Yes                         |  |  |
| Adjustable Legs:          | Not Applicable              |  |  |
| Fixings Included:         | Not Required                |  |  |
| Handle Style:             | Traditional                 |  |  |
| Waste Shroud:             | No                          |  |  |
| Handle Included:          | Yes                         |  |  |
|                           |                             |  |  |