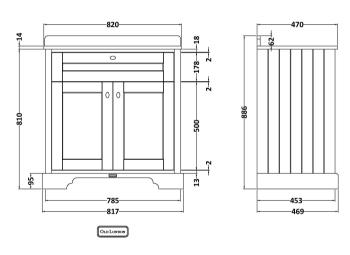

## **Packaging Details**

Barcode: 5056211819738

Sales Code: LON205 Description: 800 2-Door Basin Unit

Handle Type:

| <b>Product Dimensions</b> |                             |  |  |
|---------------------------|-----------------------------|--|--|
| Height (mm):              | 810                         |  |  |
| Width (mm):               | 821                         |  |  |
| Depth (mm):               | 471                         |  |  |
| Nett Weight (kg):         | 35.5                        |  |  |
| Packaging Dimensions      |                             |  |  |
| Height (mm):              | 851                         |  |  |
| Width (mm):               | 854                         |  |  |
| Depth (mm):               | 511                         |  |  |
| Gross Weight (kg):        | 36                          |  |  |
| Packaging Data            |                             |  |  |
| Box Colour:               | Brown Cardboard Box         |  |  |
| Box Qty:                  | 1                           |  |  |
| Label Size:               | 150 x 100                   |  |  |
| Label Colour:             | White Label                 |  |  |
| Label Qty:                | 2                           |  |  |
| Outer Box Dimensions (If  | Applicable)                 |  |  |
| Height (mm):              | rr ······                   |  |  |
| Width (mm):               |                             |  |  |
| Depth (mm):               |                             |  |  |
| Gross Weight (kg):        |                             |  |  |
| Barcode:                  | 5056211818021               |  |  |
| Product Details           |                             |  |  |
| Country of Origin:        | Ireland                     |  |  |
| Fitting Instruction:      | No                          |  |  |
| CE & UKCA:                |                             |  |  |
| FSC Certified Materials:  | Yes                         |  |  |
| Colour:                   | Storm Grey                  |  |  |
| Construction Method:      | Cam & Wood Dowel            |  |  |
| Construction Type:        | Rigid                       |  |  |
| Cabinet Finish:           | Mdf Vinyl Smooth Matt       |  |  |
| Fascia Finish:            | Mdf Vinyl Smooth Matt       |  |  |
| Cabinet Thickness (mm):   | 18                          |  |  |
| Fascia Thickness (mm):    | 18                          |  |  |
| Drawer Included:          | No                          |  |  |
| Drawer Type:              | Not Applicable              |  |  |
| No of Shelves:            | 1                           |  |  |
| Hinge Type:               | 95 Degree Inset Clip-On S/C |  |  |
| Hinge Included:           | Yes                         |  |  |
| Adjustable Legs:          | Not Applicable              |  |  |
| Fixings Included:         | Not Required                |  |  |
| Handle Style:             | Traditional                 |  |  |
| Waste Shroud:             | No                          |  |  |
| Handle Included:          | Yes                         |  |  |
|                           |                             |  |  |