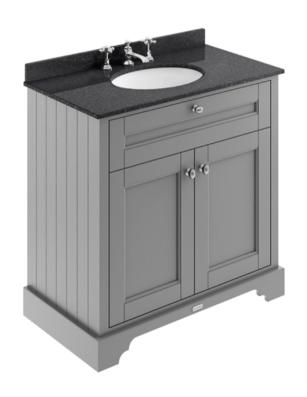

## ROXOR

Sales Code: LOF230 Description: 800 2-Door Unit & Marble Top 3Th

## **Packaging Details**

Barcode: 5056211819738

Sales Code: LON205 Description: 800 2-Door Basin Unit

Handle Type:

| <b>Product Dimensions</b> |                             |  |  |
|---------------------------|-----------------------------|--|--|
| Height (mm):              | 810                         |  |  |
| Width (mm):               | 821                         |  |  |
| Depth (mm):               | 471                         |  |  |
| Nett Weight (kg):         | 35.5                        |  |  |
| Packaging Dimensions      |                             |  |  |
| Height (mm):              | 851                         |  |  |
| Width (mm):               | 854                         |  |  |
| Depth (mm):               | 511                         |  |  |
| Gross Weight (kg):        | 36                          |  |  |
| Packaging Data            |                             |  |  |
| Box Colour:               | Brown Cardboard Box         |  |  |
| Box Qty:                  | 1                           |  |  |
| Label Size:               | 150 x 100                   |  |  |
| Label Colour:             | White Label                 |  |  |
| Label Qty:                | 2                           |  |  |
| Outer Box Dimensions (If  | Applicable)                 |  |  |
| Height (mm):              | rr ······                   |  |  |
| Width (mm):               |                             |  |  |
| Depth (mm):               |                             |  |  |
| Gross Weight (kg):        |                             |  |  |
| Barcode:                  | 5056211818021               |  |  |
| Product Details           |                             |  |  |
| Country of Origin:        | Ireland                     |  |  |
| Fitting Instruction:      | No                          |  |  |
| CE & UKCA:                |                             |  |  |
| FSC Certified Materials:  | Yes                         |  |  |
| Colour:                   | Storm Grey                  |  |  |
| Construction Method:      | Cam & Wood Dowel            |  |  |
| Construction Type:        | Rigid                       |  |  |
| Cabinet Finish:           | Mdf Vinyl Smooth Matt       |  |  |
| Fascia Finish:            | Mdf Vinyl Smooth Matt       |  |  |
| Cabinet Thickness (mm):   | 18                          |  |  |
| Fascia Thickness (mm):    | 18                          |  |  |
| Drawer Included:          | No                          |  |  |
| Drawer Type:              | Not Applicable              |  |  |
| No of Shelves:            | 1                           |  |  |
| Hinge Type:               | 95 Degree Inset Clip-On S/C |  |  |
| Hinge Included:           | Yes                         |  |  |
| Adjustable Legs:          | Not Applicable              |  |  |
| Fixings Included:         | Not Required                |  |  |
| Handle Style:             | Traditional                 |  |  |
| Waste Shroud:             | No                          |  |  |
| Handle Included:          | Yes                         |  |  |
|                           |                             |  |  |