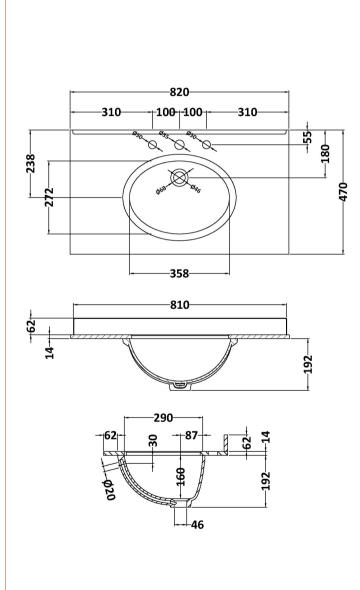

Knob

Sales Code: LOM230 Description: 800 Single Bowl Marble Top 3Th

| Product Dimer                                                     | nsions                                              |                                |                               |  |  |
|-------------------------------------------------------------------|-----------------------------------------------------|--------------------------------|-------------------------------|--|--|
| Height (mm):                                                      |                                                     | 268                            |                               |  |  |
| Width (mm):                                                       |                                                     | 820                            |                               |  |  |
| Depth (mm):                                                       |                                                     | 463                            |                               |  |  |
| Nett Weight (kg):                                                 |                                                     | 18                             |                               |  |  |
| Packaging Din                                                     |                                                     |                                |                               |  |  |
| Height (mm):                                                      |                                                     | 310                            |                               |  |  |
| Width (mm):                                                       |                                                     | 900                            |                               |  |  |
| Depth (mm):                                                       |                                                     | 550                            |                               |  |  |
| Gross Weight (kg                                                  | ;):                                                 | 18.5                           |                               |  |  |
| Packaging Dat                                                     | ta                                                  |                                |                               |  |  |
| Box Colour:                                                       |                                                     | White Card                     | poard Box                     |  |  |
| Box Qty:                                                          |                                                     | 1                              |                               |  |  |
| Label Size:                                                       |                                                     | 100 x 50                       |                               |  |  |
| Label Colour:                                                     |                                                     | White Label                    |                               |  |  |
| Label Qty:                                                        |                                                     | 2                              |                               |  |  |
| Outer Box Din                                                     | nensions (If Appl                                   | icable)                        |                               |  |  |
| Height (mm):                                                      |                                                     |                                |                               |  |  |
| Width (mm):                                                       |                                                     |                                |                               |  |  |
| Depth (mm):                                                       |                                                     |                                |                               |  |  |
| Gross Weight (kg                                                  | g):                                                 |                                |                               |  |  |
| Barcode:                                                          |                                                     | 5056211819                     | 059                           |  |  |
| <b>Product Detail</b>                                             | ls                                                  |                                |                               |  |  |
| Country of Origin                                                 | 1:                                                  | China                          |                               |  |  |
| Fitting Instruction                                               | 1:                                                  | No                             |                               |  |  |
| Certification: CE                                                 | & UKCA: N/A                                         | WRAS: N/A                      | WRAS No: N/A                  |  |  |
| Product Material:                                                 |                                                     | Vitreous China, Natural Marble |                               |  |  |
| Fixing Supplied:                                                  |                                                     | No                             |                               |  |  |
|                                                                   |                                                     |                                |                               |  |  |
| Pans/Bidets:                                                      | Trap Style: Not Ap                                  | plicable                       | Includes Seat: Not Applicable |  |  |
| Seats:                                                            | Seat Type: Not Ap                                   | plicable                       | Material: Not Applicable      |  |  |
|                                                                   | Function: Not Applicable Hinge Type: Not Applicable |                                |                               |  |  |
|                                                                   | Hinge Material: Not Applicable                      |                                |                               |  |  |
|                                                                   |                                                     | - ' '                          |                               |  |  |
| Cisterns: Operating Type: Not Applicable Fittings: Not Applicable |                                                     |                                |                               |  |  |
|                                                                   | Lever Type: Not Applicable                          |                                |                               |  |  |
|                                                                   |                                                     | <del></del>                    |                               |  |  |
| Basins:                                                           | Tap Hole: Three Tapholes                            |                                | Chain Stay Hole: No           |  |  |
| Template: Not App                                                 |                                                     |                                | Waste Type Req: Slotted       |  |  |
|                                                                   | Overflow Inc: Yes                                   |                                | Overflow Cover: Yes           |  |  |
|                                                                   | Inner Bowl Depth (mm): 160mm                        |                                |                               |  |  |
|                                                                   | inner bowr beput (                                  | 11111). 100[[][                |                               |  |  |