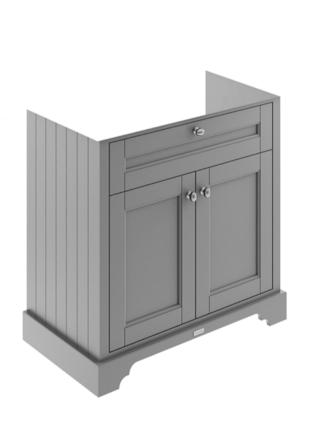

## **Packaging Details**

Barcode: 5056211819738

Sales Code: LON205 Description: 800 2-Door Basin Unit

Handle Type:

| <b>Product Dimensions</b> |                             |  |  |
|---------------------------|-----------------------------|--|--|
| Height (mm):              | 810                         |  |  |
| Width (mm):               | 821                         |  |  |
| Depth (mm):               | 471                         |  |  |
| Nett Weight (kg):         | 35.5                        |  |  |
| Packaging Dimensions      |                             |  |  |
| Height (mm):              | 851                         |  |  |
| Width (mm):               | 854                         |  |  |
| Depth (mm):               | 511                         |  |  |
| Gross Weight (kg):        | 36                          |  |  |
| Packaging Data            |                             |  |  |
| Box Colour:               | Brown Cardboard Box         |  |  |
| Box Qty:                  | 1                           |  |  |
| Label Size:               | 150 x 100                   |  |  |
| Label Colour:             | White Label                 |  |  |
| Label Qty:                | 2                           |  |  |
| Outer Box Dimensions (If  | Applicable)                 |  |  |
| Height (mm):              | rr ······                   |  |  |
| Width (mm):               |                             |  |  |
| Depth (mm):               |                             |  |  |
| Gross Weight (kg):        |                             |  |  |
| Barcode:                  | 5056211818021               |  |  |
| Product Details           |                             |  |  |
| Country of Origin:        | Ireland                     |  |  |
| Fitting Instruction:      | No                          |  |  |
| CE & UKCA:                |                             |  |  |
| FSC Certified Materials:  | Yes                         |  |  |
| Colour:                   | Storm Grey                  |  |  |
| Construction Method:      | Cam & Wood Dowel            |  |  |
| Construction Type:        | Rigid                       |  |  |
| Cabinet Finish:           | Mdf Vinyl Smooth Matt       |  |  |
| Fascia Finish:            | Mdf Vinyl Smooth Matt       |  |  |
| Cabinet Thickness (mm):   | 18                          |  |  |
| Fascia Thickness (mm):    | 18                          |  |  |
| Drawer Included:          | No                          |  |  |
| Drawer Type:              | Not Applicable              |  |  |
| No of Shelves:            | 1                           |  |  |
| Hinge Type:               | 95 Degree Inset Clip-On S/C |  |  |
| Hinge Included:           | Yes                         |  |  |
| Adjustable Legs:          | Not Applicable              |  |  |
| Fixings Included:         | Not Required                |  |  |
| Handle Style:             | Traditional                 |  |  |
| Waste Shroud:             | No                          |  |  |
| Handle Included:          | Yes                         |  |  |
|                           |                             |  |  |