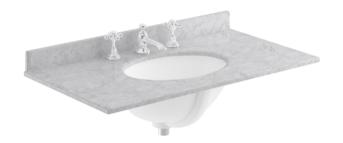

## TECHNICAL DATA SHEET

ROXOR

Sales Code: LOM232

**Description:** 800 Single Bowl Marble Top 3Th

| Product Dime         | nsions                                                   |
|----------------------|----------------------------------------------------------|
| Height (mm):         | 268                                                      |
| Width (mm):          | 820                                                      |
| Depth (mm):          | 463                                                      |
| Nett Weight (kg)     | : 18                                                     |
| Packaging Di         | mensions                                                 |
| Height (mm):         | 310                                                      |
| Width (mm):          | 900                                                      |
| Depth (mm):          | 550                                                      |
| Gross Weight (kg     | g): 18.5                                                 |
| Packaging Da         | ta                                                       |
| Box Colour:          | White Cardboard Box                                      |
| Box Qty:             | 1                                                        |
| Label Size:          | 100 x 50                                                 |
| Label Colour:        | White Label                                              |
| Label Qty:           | 2                                                        |
| Outer Box Di         | mensions (If Applicable)                                 |
| Height (mm):         |                                                          |
| Width (mm):          |                                                          |
| Depth (mm):          |                                                          |
| Gross Weight (kg     | g):                                                      |
| Barcode:             | 5056211819073                                            |
| <b>Product Detai</b> | ls                                                       |
| Country of Origi     | n: China                                                 |
| Fitting Instructio   | n: No                                                    |
| Certification: CI    | E & UKCA: N/A WRAS: N/A WRAS No: N/A                     |
| Product Material     | : Vitreous China, Natural Marble                         |
| Fixing Supplied:     | No                                                       |
|                      |                                                          |
| Pans/Bidets:         | Trap Style: Not Applicable Includes Seat: Not Applicable |
| Seats:               | Seat Type: Not Applicable Material: Not Applicable       |
|                      | Function: Not Applicable Hinge Type: Not Applicable      |
|                      | Hinge Material: Not Applicable                           |
|                      |                                                          |
| Cisterns:            | Operating Type: Not Applicable Fittings: Not Applicable  |
|                      | Lever Type: Not Applicable                               |
|                      |                                                          |
| Basins:              | Tap Hole: Three Tapholes Chain Stay Hole: No             |
|                      | Template: Not Applicable Waste Type Req: Slotted         |
|                      | Overflow Inc: Yes Overflow Cover: Yes                    |
|                      | Inner Bowl Depth (mm): 160mm                             |