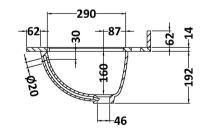

## TECHNICAL DATA SHEET

ROXOR

Sales Code: LOM232

**Description:** 800 Single Bowl Marble Top 3Th

| Product Dime         | nsions                                                   |
|----------------------|----------------------------------------------------------|
| Height (mm):         | 268                                                      |
| Width (mm):          | 820                                                      |
| Depth (mm):          | 463                                                      |
| Nett Weight (kg)     | : 18                                                     |
| Packaging Di         | mensions                                                 |
| Height (mm):         | 310                                                      |
| Width (mm):          | 900                                                      |
| Depth (mm):          | 550                                                      |
| Gross Weight (kg     | g): 18.5                                                 |
| Packaging Da         | ta                                                       |
| Box Colour:          | White Cardboard Box                                      |
| Box Qty:             | 1                                                        |
| Label Size:          | 100 x 50                                                 |
| Label Colour:        | White Label                                              |
| Label Qty:           | 2                                                        |
| Outer Box Di         | mensions (If Applicable)                                 |
| Height (mm):         |                                                          |
| Width (mm):          |                                                          |
| Depth (mm):          |                                                          |
| Gross Weight (kg     | g):                                                      |
| Barcode:             | 5056211819073                                            |
| <b>Product Detai</b> | ls                                                       |
| Country of Origi     | n: China                                                 |
| Fitting Instructio   | n: No                                                    |
| Certification: CI    | E & UKCA: N/A WRAS: N/A WRAS No: N/A                     |
| Product Material     | : Vitreous China, Natural Marble                         |
| Fixing Supplied:     | No                                                       |
|                      |                                                          |
| Pans/Bidets:         | Trap Style: Not Applicable Includes Seat: Not Applicable |
| Seats:               | Seat Type: Not Applicable Material: Not Applicable       |
|                      | Function: Not Applicable Hinge Type: Not Applicable      |
|                      | Hinge Material: Not Applicable                           |
|                      |                                                          |
| Cisterns:            | Operating Type: Not Applicable Fittings: Not Applicable  |
|                      | Lever Type: Not Applicable                               |
|                      |                                                          |
| Basins:              | Tap Hole: Three Tapholes Chain Stay Hole: No             |
|                      | Template: Not Applicable Waste Type Req: Slotted         |
|                      | Overflow Inc: Yes Overflow Cover: Yes                    |
|                      | Inner Bowl Depth (mm): 160mm                             |