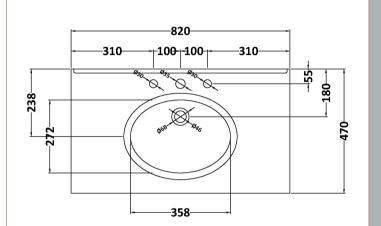

## TECHNICAL DATA SHEET

ROXOR

Sales Code: LOM232

**Description:** 800 Single Bowl Marble Top 3Th

| Product Dime         | nsions                                                   |
|----------------------|----------------------------------------------------------|
| Height (mm):         | 268                                                      |
| Width (mm):          | 820                                                      |
| Depth (mm):          | 463                                                      |
| Nett Weight (kg)     | : 18                                                     |
| Packaging Di         | mensions                                                 |
| Height (mm):         | 310                                                      |
| Width (mm):          | 900                                                      |
| Depth (mm):          | 550                                                      |
| Gross Weight (kg     | g): 18.5                                                 |
| Packaging Da         | ta                                                       |
| Box Colour:          | White Cardboard Box                                      |
| Box Qty:             | 1                                                        |
| Label Size:          | 100 x 50                                                 |
| Label Colour:        | White Label                                              |
| Label Qty:           | 2                                                        |
| Outer Box Di         | mensions (If Applicable)                                 |
| Height (mm):         |                                                          |
| Width (mm):          |                                                          |
| Depth (mm):          |                                                          |
| Gross Weight (kg     | g):                                                      |
| Barcode:             | 5056211819073                                            |
| <b>Product Detai</b> | ls                                                       |
| Country of Origi     | n: China                                                 |
| Fitting Instructio   | n: No                                                    |
| Certification: CI    | E & UKCA: N/A WRAS: N/A WRAS No: N/A                     |
| Product Material     | : Vitreous China, Natural Marble                         |
| Fixing Supplied:     | No                                                       |
|                      |                                                          |
| Pans/Bidets:         | Trap Style: Not Applicable Includes Seat: Not Applicable |
| Seats:               | Seat Type: Not Applicable Material: Not Applicable       |
|                      | Function: Not Applicable Hinge Type: Not Applicable      |
|                      | Hinge Material: Not Applicable                           |
|                      |                                                          |
| Cisterns:            | Operating Type: Not Applicable Fittings: Not Applicable  |
|                      | Lever Type: Not Applicable                               |
|                      |                                                          |
| Basins:              | Tap Hole: Three Tapholes Chain Stay Hole: No             |
|                      | Template: Not Applicable Waste Type Req: Slotted         |
|                      | Overflow Inc: Yes Overflow Cover: Yes                    |
|                      | Inner Bowl Depth (mm): 160mm                             |