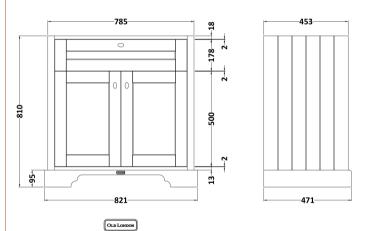

## TECHNICAL DATA SHEET

ROXOR

Sales Code: LON405

| Product Dimensions       |                             |
|--------------------------|-----------------------------|
| Height (mm):             | 810                         |
| Width (mm):              | 821                         |
| Depth (mm):              | 471                         |
| Nett Weight (kg):        | 35.5                        |
| Packaging Dimensions     |                             |
| Height (mm):             | 851                         |
| Width (mm):              | 854                         |
| Depth (mm):              | 511                         |
| Gross Weight (kg):       | 36                          |
| Packaging Data           |                             |
| Box Colour:              | Brown Cardboard Box         |
| Box Qty:                 | 1                           |
| Label Size:              | 150 x 100                   |
| Label Colour:            | White Label                 |
| Label Qty:               | 2                           |
| Outer Box Dimensions (If | Applicable)                 |
| Height (mm):             |                             |
| Width (mm):              |                             |
| Depth (mm):              |                             |
| Gross Weight (kg):       |                             |
| Barcode:                 | 5056211818045               |
| Product Details          |                             |
| Country of Origin:       | Ireland                     |
| Fitting Instruction:     | No                          |
| CE & UKCA:               |                             |
| FSC Certified Materials: | Yes                         |
| Colour:                  | Timeless Sand               |
| Construction Method:     | Cam & Wood Dowel            |
| Construction Type:       | Rigid                       |
| Cabinet Finish:          | Mdf Vinyl Smooth Matt       |
| Fascia Finish:           | Mdf Vinyl Smooth Matt       |
| Cabinet Thickness (mm):  | 18                          |
| Fascia Thickness (mm):   | 18                          |
| Drawer Included:         | No                          |
| Drawer Type:             | Not Applicable              |
| No of Shelves:           | 1                           |
| Hinge Type:              | 95 Degree Inset Clip-On S/C |
| Hinge Included:          | Yes                         |
| Adjustable Legs:         | Not Applicable              |
| Fixings Included:        | Not Required                |
| Handle Style:            | Traditional                 |
| Waste Shroud:            | No                          |
| Handle Included:         | Yes                         |
| Handle Type:             | Knob                        |