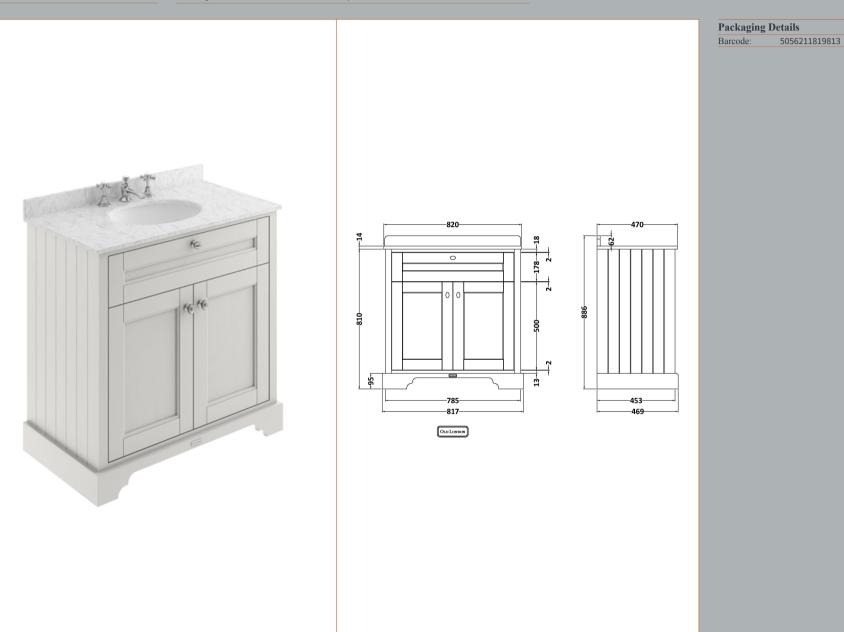

## TECHNICAL DATA SHEET

**Description:** 800 2-Door Unit & Marble Top 3Th

## TECHNICAL DATA SHEET

ROXOR

Sales Code: LON405

| Product Dimensions       |                             |
|--------------------------|-----------------------------|
| Height (mm):             | 810                         |
| Width (mm):              | 821                         |
| Depth (mm):              | 471                         |
| Nett Weight (kg):        | 35.5                        |
| Packaging Dimensions     |                             |
| Height (mm):             | 851                         |
| Width (mm):              | 854                         |
| Depth (mm):              | 511                         |
| Gross Weight (kg):       | 36                          |
| Packaging Data           |                             |
| Box Colour:              | Brown Cardboard Box         |
| Box Qty:                 | 1                           |
| Label Size:              | 150 x 100                   |
| Label Colour:            | White Label                 |
| Label Qty:               | 2                           |
| Outer Box Dimensions (If | Applicable)                 |
| Height (mm):             |                             |
| Width (mm):              |                             |
| Depth (mm):              |                             |
| Gross Weight (kg):       |                             |
| Barcode:                 | 5056211818045               |
| Product Details          |                             |
| Country of Origin:       | Ireland                     |
| Fitting Instruction:     | No                          |
| CE & UKCA:               |                             |
| FSC Certified Materials: | Yes                         |
| Colour:                  | Timeless Sand               |
| Construction Method:     | Cam & Wood Dowel            |
| Construction Type:       | Rigid                       |
| Cabinet Finish:          | Mdf Vinyl Smooth Matt       |
| Fascia Finish:           | Mdf Vinyl Smooth Matt       |
| Cabinet Thickness (mm):  | 18                          |
| Fascia Thickness (mm):   | 18                          |
| Drawer Included:         | No                          |
| Drawer Type:             | Not Applicable              |
| No of Shelves:           | 1                           |
| Hinge Type:              | 95 Degree Inset Clip-On S/C |
| Hinge Included:          | Yes                         |
| Adjustable Legs:         | Not Applicable              |
| Fixings Included:        | Not Required                |
| Handle Style:            | Traditional                 |
| Waste Shroud:            | No                          |
| Handle Included:         | Yes                         |
| Handle Type:             | Knob                        |