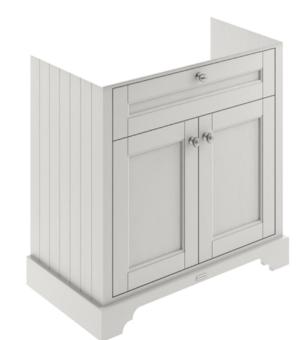

## TECHNICAL DATA SHEET

**Description:** 800 2-Door Unit & Marble Top 3Th

## TECHNICAL DATA SHEET

ROXOR

Sales Code: LON405

| Product Dimensions       |                             |
|--------------------------|-----------------------------|
| Height (mm):             | 810                         |
| Width (mm):              | 821                         |
| Depth (mm):              | 471                         |
| Nett Weight (kg):        | 35.5                        |
| Packaging Dimensions     |                             |
| Height (mm):             | 851                         |
| Width (mm):              | 854                         |
| Depth (mm):              | 511                         |
| Gross Weight (kg):       | 36                          |
| Packaging Data           |                             |
| Box Colour:              | Brown Cardboard Box         |
| Box Qty:                 | 1                           |
| Label Size:              | 150 x 100                   |
| Label Colour:            | White Label                 |
| Label Qty:               | 2                           |
| Outer Box Dimensions (If | Applicable)                 |
| Height (mm):             |                             |
| Width (mm):              |                             |
| Depth (mm):              |                             |
| Gross Weight (kg):       |                             |
| Barcode:                 | 5056211818045               |
| Product Details          |                             |
| Country of Origin:       | Ireland                     |
| Fitting Instruction:     | No                          |
| CE & UKCA:               |                             |
| FSC Certified Materials: | Yes                         |
| Colour:                  | Timeless Sand               |
| Construction Method:     | Cam & Wood Dowel            |
| Construction Type:       | Rigid                       |
| Cabinet Finish:          | Mdf Vinyl Smooth Matt       |
| Fascia Finish:           | Mdf Vinyl Smooth Matt       |
| Cabinet Thickness (mm):  | 18                          |
| Fascia Thickness (mm):   | 18                          |
| Drawer Included:         | No                          |
| Drawer Type:             | Not Applicable              |
| No of Shelves:           | 1                           |
| Hinge Type:              | 95 Degree Inset Clip-On S/C |
| Hinge Included:          | Yes                         |
| Adjustable Legs:         | Not Applicable              |
| Fixings Included:        | Not Required                |
| Handle Style:            | Traditional                 |
| Waste Shroud:            | No                          |
| Handle Included:         | Yes                         |
| Handle Type:             | Knob                        |