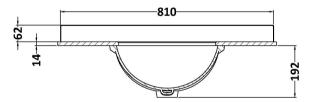

## TECHNICAL DATA SHEET

ROXOR

Sales Code: LOM232

**Description:** 800 Single Bowl Marble Top 3Th

| Product Dime         | nsions                                                   |
|----------------------|----------------------------------------------------------|
| Height (mm):         | 268                                                      |
| Width (mm):          | 820                                                      |
| Depth (mm):          | 463                                                      |
| Nett Weight (kg)     | : 18                                                     |
| Packaging Di         | mensions                                                 |
| Height (mm):         | 310                                                      |
| Width (mm):          | 900                                                      |
| Depth (mm):          | 550                                                      |
| Gross Weight (kg     | g): 18.5                                                 |
| Packaging Da         | ta                                                       |
| Box Colour:          | White Cardboard Box                                      |
| Box Qty:             | 1                                                        |
| Label Size:          | 100 x 50                                                 |
| Label Colour:        | White Label                                              |
| Label Qty:           | 2                                                        |
| Outer Box Di         | mensions (If Applicable)                                 |
| Height (mm):         |                                                          |
| Width (mm):          |                                                          |
| Depth (mm):          |                                                          |
| Gross Weight (kg     | g):                                                      |
| Barcode:             | 5056211819073                                            |
| <b>Product Detai</b> | ls                                                       |
| Country of Origi     | n: China                                                 |
| Fitting Instructio   | n: No                                                    |
| Certification: CI    | E & UKCA: N/A WRAS: N/A WRAS No: N/A                     |
| Product Material     | : Vitreous China, Natural Marble                         |
| Fixing Supplied:     | No                                                       |
|                      |                                                          |
| Pans/Bidets:         | Trap Style: Not Applicable Includes Seat: Not Applicable |
| Seats:               | Seat Type: Not Applicable Material: Not Applicable       |
|                      | Function: Not Applicable Hinge Type: Not Applicable      |
|                      | Hinge Material: Not Applicable                           |
|                      |                                                          |
| Cisterns:            | Operating Type: Not Applicable Fittings: Not Applicable  |
|                      | Lever Type: Not Applicable                               |
|                      |                                                          |
| Basins:              | Tap Hole: Three Tapholes Chain Stay Hole: No             |
|                      | Template: Not Applicable Waste Type Req: Slotted         |
|                      | Overflow Inc: Yes Overflow Cover: Yes                    |
|                      | Inner Bowl Depth (mm): 160mm                             |