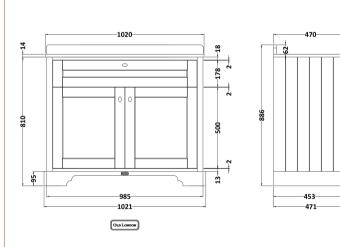

## ROXOR

Sales Code: LON307 Description: 1000 2-Door Basin Unit

| <b>Product Dimensions</b> |                             |  |  |
|---------------------------|-----------------------------|--|--|
| Height (mm):              | 810                         |  |  |
| Width (mm):               | 1021                        |  |  |
| Depth (mm):               | 471                         |  |  |
| Nett Weight (kg):         | 42.5                        |  |  |
| Packaging Dimensions      |                             |  |  |
| Height (mm):              | 850                         |  |  |
| Width (mm):               | 1055                        |  |  |
| Depth (mm):               | 510                         |  |  |
| Gross Weight (kg):        | 43.5                        |  |  |
| Packaging Data            |                             |  |  |
| Box Colour:               | Brown Cardboard Box         |  |  |
| Box Qty:                  | 1                           |  |  |
| Label Size:               | 150 x 100                   |  |  |
| Label Colour:             | White Label                 |  |  |
| Label Qty:                | 2                           |  |  |
| Outer Box Dimensions (If  | Applicable)                 |  |  |
| Height (mm):              | 11 /                        |  |  |
| Width (mm):               |                             |  |  |
| Depth (mm):               |                             |  |  |
| Gross Weight (kg):        |                             |  |  |
| Barcode:                  | 5056211844594               |  |  |
| Product Details           |                             |  |  |
| Country of Origin:        | Ireland                     |  |  |
| Fitting Instruction:      | No                          |  |  |
| CE & UKCA:                |                             |  |  |
| FSC Certified Materials:  | Yes                         |  |  |
| Colour:                   | Twilight Blue               |  |  |
| Construction Method:      | Cam & Wood Dowel            |  |  |
| Construction Type:        | Rigid                       |  |  |
| Cabinet Finish:           | Mdf Vinyl Smooth Matt       |  |  |
| Fascia Finish:            | Mdf Vinyl Smooth Matt       |  |  |
| Cabinet Thickness (mm):   | 18                          |  |  |
| Fascia Thickness (mm):    | 18                          |  |  |
| Drawer Included:          | No                          |  |  |
| Drawer Type:              | Not Applicable              |  |  |
| No of Shelves:            | 1                           |  |  |
| Hinge Type:               | 95 Degree Inset Clip-On S/C |  |  |
| Hinge Included:           | Yes                         |  |  |
| Adjustable Legs:          | Not Applicable              |  |  |
| Fixings Included:         | Not Required                |  |  |
| Handle Style:             | Traditional                 |  |  |
| Waste Shroud:             | No                          |  |  |
| Handle Included:          | Yes                         |  |  |
|                           |                             |  |  |