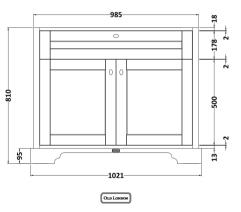

## ROXOR

Sales Code: LON307 Description: 1000 2-Door Basin Unit

| <b>Product Dimensions</b> |                             |  |  |
|---------------------------|-----------------------------|--|--|
| Height (mm):              | 810                         |  |  |
| Width (mm):               | 1021                        |  |  |
| Depth (mm):               | 471                         |  |  |
| Nett Weight (kg):         | 42.5                        |  |  |
| Packaging Dimensions      |                             |  |  |
| Height (mm):              | 850                         |  |  |
| Width (mm):               | 1055                        |  |  |
| Depth (mm):               | 510                         |  |  |
| Gross Weight (kg):        | 43.5                        |  |  |
| Packaging Data            |                             |  |  |
| Box Colour:               | Brown Cardboard Box         |  |  |
| Box Qty:                  | 1                           |  |  |
| Label Size:               | 150 x 100                   |  |  |
| Label Colour:             | White Label                 |  |  |
| Label Qty:                | 2                           |  |  |
| Outer Box Dimensions (If  | Applicable)                 |  |  |
| Height (mm):              | 11 /                        |  |  |
| Width (mm):               |                             |  |  |
| Depth (mm):               |                             |  |  |
| Gross Weight (kg):        |                             |  |  |
| Barcode:                  | 5056211844594               |  |  |
| Product Details           |                             |  |  |
| Country of Origin:        | Ireland                     |  |  |
| Fitting Instruction:      | No                          |  |  |
| CE & UKCA:                |                             |  |  |
| FSC Certified Materials:  | Yes                         |  |  |
| Colour:                   | Twilight Blue               |  |  |
| Construction Method:      | Cam & Wood Dowel            |  |  |
| Construction Type:        | Rigid                       |  |  |
| Cabinet Finish:           | Mdf Vinyl Smooth Matt       |  |  |
| Fascia Finish:            | Mdf Vinyl Smooth Matt       |  |  |
| Cabinet Thickness (mm):   | 18                          |  |  |
| Fascia Thickness (mm):    | 18                          |  |  |
| Drawer Included:          | No                          |  |  |
| Drawer Type:              | Not Applicable              |  |  |
| No of Shelves:            | 1                           |  |  |
| Hinge Type:               | 95 Degree Inset Clip-On S/C |  |  |
| Hinge Included:           | Yes                         |  |  |
| Adjustable Legs:          | Not Applicable              |  |  |
| Fixings Included:         | Not Required                |  |  |
| Handle Style:             | Traditional                 |  |  |
| Waste Shroud:             | No                          |  |  |
| Handle Included:          | Yes                         |  |  |
|                           |                             |  |  |