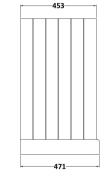

## ROXOR

Sales Code: LON307 Description: 1000 2-Door Basin Unit

| <b>Product Dimensions</b> |                             |  |  |
|---------------------------|-----------------------------|--|--|
| Height (mm):              | 810                         |  |  |
| Width (mm):               | 1021                        |  |  |
| Depth (mm):               | 471                         |  |  |
| Nett Weight (kg):         | 42.5                        |  |  |
| Packaging Dimensions      |                             |  |  |
| Height (mm):              | 850                         |  |  |
| Width (mm):               | 1055                        |  |  |
| Depth (mm):               | 510                         |  |  |
| Gross Weight (kg):        | 43.5                        |  |  |
| Packaging Data            |                             |  |  |
| Box Colour:               | Brown Cardboard Box         |  |  |
| Box Qty:                  | 1                           |  |  |
| Label Size:               | 150 x 100                   |  |  |
| Label Colour:             | White Label                 |  |  |
| Label Qty:                | 2                           |  |  |
| Outer Box Dimensions (If  | Applicable)                 |  |  |
| Height (mm):              | 11 /                        |  |  |
| Width (mm):               |                             |  |  |
| Depth (mm):               |                             |  |  |
| Gross Weight (kg):        |                             |  |  |
| Barcode:                  | 5056211844594               |  |  |
| Product Details           |                             |  |  |
| Country of Origin:        | Ireland                     |  |  |
| Fitting Instruction:      | No                          |  |  |
| CE & UKCA:                |                             |  |  |
| FSC Certified Materials:  | Yes                         |  |  |
| Colour:                   | Twilight Blue               |  |  |
| Construction Method:      | Cam & Wood Dowel            |  |  |
| Construction Type:        | Rigid                       |  |  |
| Cabinet Finish:           | Mdf Vinyl Smooth Matt       |  |  |
| Fascia Finish:            | Mdf Vinyl Smooth Matt       |  |  |
| Cabinet Thickness (mm):   | 18                          |  |  |
| Fascia Thickness (mm):    | 18                          |  |  |
| Drawer Included:          | No                          |  |  |
| Drawer Type:              | Not Applicable              |  |  |
| No of Shelves:            | 1                           |  |  |
| Hinge Type:               | 95 Degree Inset Clip-On S/C |  |  |
| Hinge Included:           | Yes                         |  |  |
| Adjustable Legs:          | Not Applicable              |  |  |
| Fixings Included:         | Not Required                |  |  |
| Handle Style:             | Traditional                 |  |  |
| Waste Shroud:             | No                          |  |  |
| Handle Included:          | Yes                         |  |  |
|                           |                             |  |  |