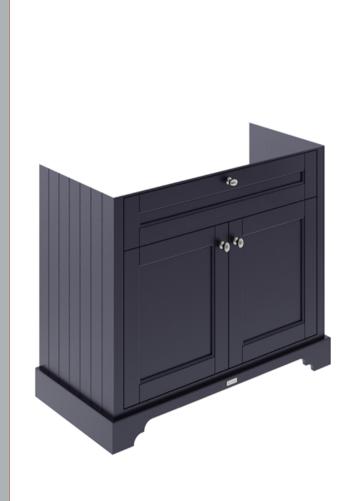

## ROXOR

Sales Code: LON307 Description: 1000 2-Door Basin Unit

| <b>Product Dimensions</b> |                             |  |  |
|---------------------------|-----------------------------|--|--|
| Height (mm):              | 810                         |  |  |
| Width (mm):               | 1021                        |  |  |
| Depth (mm):               | 471                         |  |  |
| Nett Weight (kg):         | 42.5                        |  |  |
| Packaging Dimensions      |                             |  |  |
| Height (mm):              | 850                         |  |  |
| Width (mm):               | 1055                        |  |  |
| Depth (mm):               | 510                         |  |  |
| Gross Weight (kg):        | 43.5                        |  |  |
| Packaging Data            |                             |  |  |
| Box Colour:               | Brown Cardboard Box         |  |  |
| Box Qty:                  | 1                           |  |  |
| Label Size:               | 150 x 100                   |  |  |
| Label Colour:             | White Label                 |  |  |
| Label Qty:                | 2                           |  |  |
| Outer Box Dimensions (If  | Applicable)                 |  |  |
| Height (mm):              | 11 /                        |  |  |
| Width (mm):               |                             |  |  |
| Depth (mm):               |                             |  |  |
| Gross Weight (kg):        |                             |  |  |
| Barcode:                  | 5056211844594               |  |  |
| Product Details           |                             |  |  |
| Country of Origin:        | Ireland                     |  |  |
| Fitting Instruction:      | No                          |  |  |
| CE & UKCA:                |                             |  |  |
| FSC Certified Materials:  | Yes                         |  |  |
| Colour:                   | Twilight Blue               |  |  |
| Construction Method:      | Cam & Wood Dowel            |  |  |
| Construction Type:        | Rigid                       |  |  |
| Cabinet Finish:           | Mdf Vinyl Smooth Matt       |  |  |
| Fascia Finish:            | Mdf Vinyl Smooth Matt       |  |  |
| Cabinet Thickness (mm):   | 18                          |  |  |
| Fascia Thickness (mm):    | 18                          |  |  |
| Drawer Included:          | No                          |  |  |
| Drawer Type:              | Not Applicable              |  |  |
| No of Shelves:            | 1                           |  |  |
| Hinge Type:               | 95 Degree Inset Clip-On S/C |  |  |
| Hinge Included:           | Yes                         |  |  |
| Adjustable Legs:          | Not Applicable              |  |  |
| Fixings Included:         | Not Required                |  |  |
| Handle Style:             | Traditional                 |  |  |
| Waste Shroud:             | No                          |  |  |
| Handle Included:          | Yes                         |  |  |
|                           |                             |  |  |