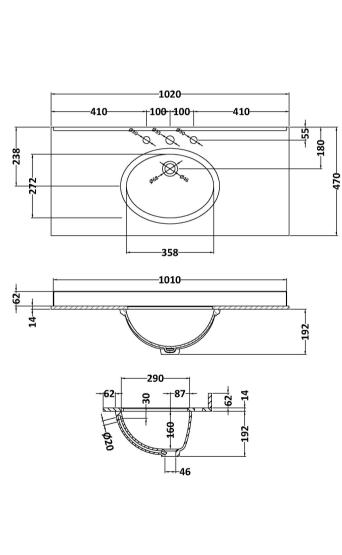

Knob

Handle Type:

Sales Code: LOM249 Description: 1000 Rectangle Marble Top/Basin 3Th

| Product Dimer         | nsions                                                  |                                |                               |  |  |
|-----------------------|---------------------------------------------------------|--------------------------------|-------------------------------|--|--|
|                       | 1510115                                                 | 200                            |                               |  |  |
| leight (mm):          |                                                         | 268                            |                               |  |  |
| Width (mm):           |                                                         | 1020                           |                               |  |  |
| Depth (mm):           |                                                         | 470                            |                               |  |  |
| Nett Weight (kg):     |                                                         | 18                             |                               |  |  |
| Packaging Din         | nensions                                                |                                |                               |  |  |
| Height (mm):          |                                                         | 250                            |                               |  |  |
| Width (mm):           |                                                         | 1100                           |                               |  |  |
| Depth (mm):           |                                                         | 580                            |                               |  |  |
| Gross Weight (kg):    |                                                         | 18.5                           |                               |  |  |
| <b>Packaging Dat</b>  | a                                                       |                                |                               |  |  |
| Box Colour:           |                                                         | White Cardl                    | poard Box                     |  |  |
| Box Qty:              |                                                         | 1                              |                               |  |  |
| Label Size:           |                                                         | 100 x 50                       |                               |  |  |
| Label Colour:         |                                                         | White Label                    |                               |  |  |
| Label Qty:            |                                                         | 2                              |                               |  |  |
| <b>Outer Box Din</b>  | nensions (If Appl                                       | licable)                       |                               |  |  |
| Height (mm):          |                                                         |                                |                               |  |  |
| Width (mm):           |                                                         |                                |                               |  |  |
| Depth (mm):           |                                                         |                                |                               |  |  |
| Gross Weight (kg      | :):                                                     |                                |                               |  |  |
| Barcode:              |                                                         | 5056211825                     | 5777                          |  |  |
| <b>Product Detail</b> | ls                                                      |                                |                               |  |  |
| Country of Origin     | 1:                                                      | China                          |                               |  |  |
| Fitting Instruction   | 1:                                                      | No                             |                               |  |  |
| Certification: CE     | & UKCA: N/A                                             | WRAS: N/A                      | WRAS No: N/A                  |  |  |
| Product Material:     |                                                         | Vitreous China, Natural Marble |                               |  |  |
| Fixing Supplied:      |                                                         | No                             |                               |  |  |
| rixing Supplied.      |                                                         |                                |                               |  |  |
| Pans/Bidets:          | Trap Style: Not Ap                                      | plicable                       | Includes Seat: Not Applicable |  |  |
| Seats:                | Seat Type: Not Ap                                       | plicable                       | Material: Not Applicable      |  |  |
| - Settest             | Function: Not Applicable Hinge Type: Not Applicable     |                                |                               |  |  |
|                       | Hinge Material: Not Applicable                          |                                |                               |  |  |
|                       | <i>y</i>                                                | устррисание                    |                               |  |  |
| Cisterns:             | Operating Type: Not Applicable Fittings: Not Applicable |                                |                               |  |  |
| Cisterns.             | Lever Type: Not Applicable  Lever Type: Not Applicable  |                                |                               |  |  |
|                       | Level Type. Not A                                       | ррисавте                       |                               |  |  |
| Basins:               | Tap Hole: Three T                                       | anholes                        | Chain Stay Hole: No           |  |  |
|                       | Template: Not Applicable                                |                                | Waste Type Req: Slotted       |  |  |
| Overflow Inc: Yes     |                                                         |                                | Overflow Cover: Yes           |  |  |
|                       | Inner Bowl Depth (mm): 160mm                            |                                |                               |  |  |
|                       | milet Bowl Deptil (                                     | 11111). 16UMr                  |                               |  |  |