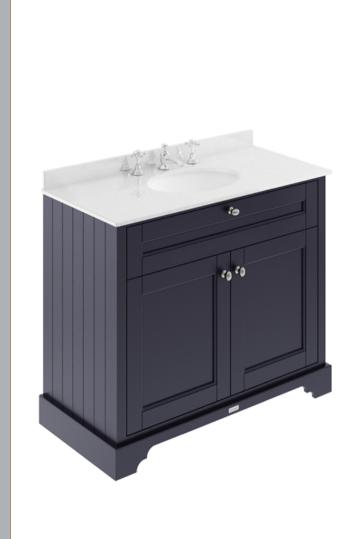

## ROXOR

Sales Code: LOF380 Description: 1000 2-Door Unit & Marble Top 3Th

## ROXOR

Sales Code: LON307 Description: 1000 2-Door Basin Unit

| <b>Product Dimensions</b> |                             |  |  |
|---------------------------|-----------------------------|--|--|
| Height (mm):              | 810                         |  |  |
| Width (mm):               | 1021                        |  |  |
| Depth (mm):               | 471                         |  |  |
| Nett Weight (kg):         | 42.5                        |  |  |
| Packaging Dimensions      |                             |  |  |
| Height (mm):              | 850                         |  |  |
| Width (mm):               | 1055                        |  |  |
| Depth (mm):               | 510                         |  |  |
| Gross Weight (kg):        | 43.5                        |  |  |
| Packaging Data            |                             |  |  |
| Box Colour:               | Brown Cardboard Box         |  |  |
| Box Qty:                  | 1                           |  |  |
| Label Size:               | 150 x 100                   |  |  |
| Label Colour:             | White Label                 |  |  |
| Label Qty:                | 2                           |  |  |
| Outer Box Dimensions (If  | Applicable)                 |  |  |
| Height (mm):              | 11 /                        |  |  |
| Width (mm):               |                             |  |  |
| Depth (mm):               |                             |  |  |
| Gross Weight (kg):        |                             |  |  |
| Barcode:                  | 5056211844594               |  |  |
| Product Details           |                             |  |  |
| Country of Origin:        | Ireland                     |  |  |
| Fitting Instruction:      | No                          |  |  |
| CE & UKCA:                |                             |  |  |
| FSC Certified Materials:  | Yes                         |  |  |
| Colour:                   | Twilight Blue               |  |  |
| Construction Method:      | Cam & Wood Dowel            |  |  |
| Construction Type:        | Rigid                       |  |  |
| Cabinet Finish:           | Mdf Vinyl Smooth Matt       |  |  |
| Fascia Finish:            | Mdf Vinyl Smooth Matt       |  |  |
| Cabinet Thickness (mm):   | 18                          |  |  |
| Fascia Thickness (mm):    | 18                          |  |  |
| Drawer Included:          | No                          |  |  |
| Drawer Type:              | Not Applicable              |  |  |
| No of Shelves:            | 1                           |  |  |
| Hinge Type:               | 95 Degree Inset Clip-On S/C |  |  |
| Hinge Included:           | Yes                         |  |  |
| Adjustable Legs:          | Not Applicable              |  |  |
| Fixings Included:         | Not Required                |  |  |
| Handle Style:             | Traditional                 |  |  |
| Waste Shroud:             | No                          |  |  |
| Handle Included:          | Yes                         |  |  |
|                           |                             |  |  |