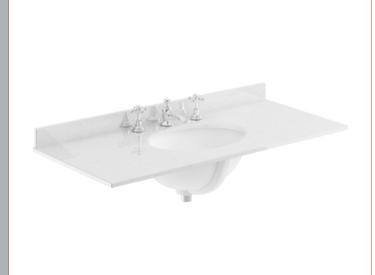

Knob

Handle Type:

Sales Code: LOM249 Description: 1000 Rectangle Marble Top/Basin 3Th

| Product Dimer         | nsions                                                  |                                |                               |  |  |
|-----------------------|---------------------------------------------------------|--------------------------------|-------------------------------|--|--|
|                       | 1510115                                                 | 200                            |                               |  |  |
| leight (mm):          |                                                         | 268                            |                               |  |  |
| Width (mm):           |                                                         | 1020                           |                               |  |  |
| Depth (mm):           |                                                         | 470                            |                               |  |  |
| Nett Weight (kg):     |                                                         | 18                             |                               |  |  |
| Packaging Din         | nensions                                                |                                |                               |  |  |
| Height (mm):          |                                                         | 250                            |                               |  |  |
| Width (mm):           |                                                         | 1100                           |                               |  |  |
| Depth (mm):           |                                                         | 580                            |                               |  |  |
| Gross Weight (kg):    |                                                         | 18.5                           |                               |  |  |
| <b>Packaging Dat</b>  | a                                                       |                                |                               |  |  |
| Box Colour:           |                                                         | White Cardl                    | poard Box                     |  |  |
| Box Qty:              |                                                         | 1                              |                               |  |  |
| Label Size:           |                                                         | 100 x 50                       |                               |  |  |
| Label Colour:         |                                                         | White Label                    |                               |  |  |
| Label Qty:            |                                                         | 2                              |                               |  |  |
| <b>Outer Box Din</b>  | nensions (If Appl                                       | licable)                       |                               |  |  |
| Height (mm):          |                                                         |                                |                               |  |  |
| Width (mm):           |                                                         |                                |                               |  |  |
| Depth (mm):           |                                                         |                                |                               |  |  |
| Gross Weight (kg      | :):                                                     |                                |                               |  |  |
| Barcode:              |                                                         | 5056211825                     | 5777                          |  |  |
| <b>Product Detail</b> | ls                                                      |                                |                               |  |  |
| Country of Origin     | 1:                                                      | China                          |                               |  |  |
| Fitting Instruction   | 1:                                                      | No                             |                               |  |  |
| Certification: CE     | & UKCA: N/A                                             | WRAS: N/A                      | WRAS No: N/A                  |  |  |
| Product Material:     |                                                         | Vitreous China, Natural Marble |                               |  |  |
| Fixing Supplied:      |                                                         | No                             |                               |  |  |
| rixing Supplied.      |                                                         |                                |                               |  |  |
| Pans/Bidets:          | Trap Style: Not Ap                                      | plicable                       | Includes Seat: Not Applicable |  |  |
| Seats:                | Seat Type: Not Ap                                       | plicable                       | Material: Not Applicable      |  |  |
| - Settest             | Function: Not Applicable Hinge Type: Not Applicable     |                                |                               |  |  |
|                       | Hinge Material: Not Applicable                          |                                |                               |  |  |
|                       | <i>y</i>                                                | устррисание                    |                               |  |  |
| Cisterns:             | Operating Type: Not Applicable Fittings: Not Applicable |                                |                               |  |  |
| Cisterns.             | Lever Type: Not Applicable  Lever Type: Not Applicable  |                                |                               |  |  |
|                       | Level Type. Not A                                       | ррисавте                       |                               |  |  |
| Basins:               | Tap Hole: Three T                                       | anholes                        | Chain Stay Hole: No           |  |  |
|                       | Template: Not Applicable                                |                                | Waste Type Req: Slotted       |  |  |
| Overflow Inc: Yes     |                                                         |                                | Overflow Cover: Yes           |  |  |
|                       | Inner Bowl Depth (mm): 160mm                            |                                |                               |  |  |
|                       | milet Bowl Deptil (                                     | 11111). 16UMr                  |                               |  |  |