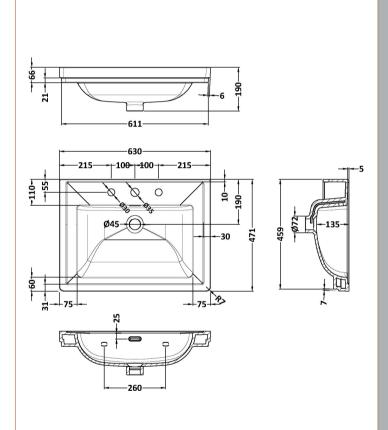

Knob

Handle Type:

Sales Code: CBM533 Description: 600 Classique Basin 3Th

| Product Dime                                                               | nsions                                              |                |                               |  |
|----------------------------------------------------------------------------|-----------------------------------------------------|----------------|-------------------------------|--|
| Height (mm):                                                               |                                                     | 66             |                               |  |
| Width (mm):                                                                |                                                     | 630            |                               |  |
| Depth (mm):                                                                |                                                     | 471            |                               |  |
| Nett Weight (kg):                                                          |                                                     | 17             |                               |  |
| Packaging Dir                                                              |                                                     |                |                               |  |
| Height (mm):                                                               |                                                     | 490            |                               |  |
| Width (mm):                                                                |                                                     | 650            |                               |  |
| Depth (mm):                                                                |                                                     | 220            |                               |  |
| Gross Weight (kg):                                                         |                                                     | 17             |                               |  |
| Packaging Da                                                               |                                                     |                |                               |  |
| Box Colour:                                                                |                                                     | Brown Card     | dboard Box - Printed          |  |
| Box Oty:                                                                   |                                                     | 1              |                               |  |
| Label Size:                                                                |                                                     | 100 x 50       |                               |  |
| Label Colour:                                                              |                                                     | White Label    |                               |  |
| Label Qty:                                                                 |                                                     | 2              |                               |  |
| Outer Box Dir                                                              | mensions (If App                                    | licable)       |                               |  |
| Height (mm):                                                               | ( 11                                                |                |                               |  |
| Width (mm):                                                                |                                                     |                |                               |  |
| Depth (mm):                                                                |                                                     |                |                               |  |
| Gross Weight (kg                                                           | g):                                                 |                |                               |  |
| Barcode:                                                                   |                                                     | 5056462643663  |                               |  |
| <b>Product Detai</b>                                                       | ls                                                  |                |                               |  |
| Country of Origin:                                                         |                                                     | Utd.Arab.Emir. |                               |  |
| Fitting Instruction:                                                       |                                                     | No             |                               |  |
| Certification: CI                                                          | E & UKCA: No                                        | WRAS: N/A      | WRAS No: N/A                  |  |
| Product Material                                                           | :                                                   | Fireclay       |                               |  |
| Fixing Supplied:                                                           |                                                     | No             |                               |  |
|                                                                            |                                                     |                |                               |  |
| Pans/Bidets:                                                               | Trap Style: N/A                                     |                | Includes Seat: Not Applicable |  |
| Seats:                                                                     | Seat Type: N/A                                      |                | Material: Not Applicable      |  |
|                                                                            | Function: Not Applicable Hinge Type: Not Applicable |                |                               |  |
|                                                                            | Hinge Material: Not Applicable                      |                |                               |  |
| Ciatamas                                                                   | Operating Type: N                                   | lot Applicable | e Fittings: Not Applicable    |  |
| Cisterns: Operating Type: Not Applicable Fittin Lever Type: Not Applicable |                                                     |                | e Timigs. Not Applicable      |  |
|                                                                            | Level Type. NOT                                     | Аррисавіе      |                               |  |
| Basins:                                                                    | Tap Hole: Three 1                                   | Tanholes       | Chain Stay Hole: No           |  |
| Dasins.                                                                    | Template: Not Rec                                   |                | Waste Type Reg: Slotted       |  |
|                                                                            | Overflow Inc: Yes                                   |                | Overflow Cover: Yes           |  |
|                                                                            | Inner Bowl Depth (mm): 135 mm                       |                |                               |  |