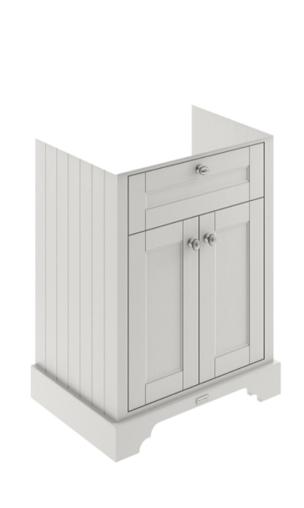

## **Packaging Details**

Barcode: 5056678418116

Sales Code: LON403 Description: 600 2-Door Basin Unit

| <b>Product Dimensions</b> |                             |  |  |
|---------------------------|-----------------------------|--|--|
| Height (mm):              | 810                         |  |  |
| Width (mm):               | 621                         |  |  |
| Depth (mm):               | 471                         |  |  |
| Nett Weight (kg):         | 29.5                        |  |  |
| Packaging Dimensions      |                             |  |  |
| Height (mm):              | 840                         |  |  |
| Width (mm):               | 651                         |  |  |
| Depth (mm):               | 511                         |  |  |
| Gross Weight (kg):        | 30                          |  |  |
| Packaging Data            |                             |  |  |
| Box Colour:               | Brown Cardboard Box         |  |  |
| Box Qty:                  | 1                           |  |  |
| Label Size:               | 150 x 100                   |  |  |
| Label Colour:             | White Label                 |  |  |
| Label Qty:                | 2                           |  |  |
| Outer Box Dimensions (If  | Applicable)                 |  |  |
| Height (mm):              |                             |  |  |
| Width (mm):               |                             |  |  |
| Depth (mm):               |                             |  |  |
| Gross Weight (kg):        |                             |  |  |
| Barcode:                  | 5056211818014               |  |  |
| Product Details           |                             |  |  |
| Country of Origin:        | Ireland                     |  |  |
| Fitting Instruction:      | No                          |  |  |
| CE & UKCA:                |                             |  |  |
| FSC Certified Materials:  | Yes                         |  |  |
| Colour:                   | Timeless Sand               |  |  |
| Construction Method:      | Cam & Wood Dowel            |  |  |
| Construction Type:        | Rigid                       |  |  |
| Cabinet Finish:           | Mdf Vinyl Smooth Matt       |  |  |
| Fascia Finish:            | Mdf Vinyl Smooth Matt       |  |  |
| Cabinet Thickness (mm):   | 18                          |  |  |
| Fascia Thickness (mm):    | 18                          |  |  |
| Drawer Included:          | No                          |  |  |
| Drawer Type:              | Not Applicable              |  |  |
| No of Shelves:            | 1                           |  |  |
| Hinge Type:               | 95 Degree Inset Clip-On S/C |  |  |
| Hinge Included:           | Yes                         |  |  |
| Adjustable Legs:          | Not Applicable              |  |  |
| Fixings Included:         | Not Required                |  |  |
| Handle Style:             | Traditional                 |  |  |
| Waste Shroud:             | No                          |  |  |
| Handle Included:          | Yes                         |  |  |