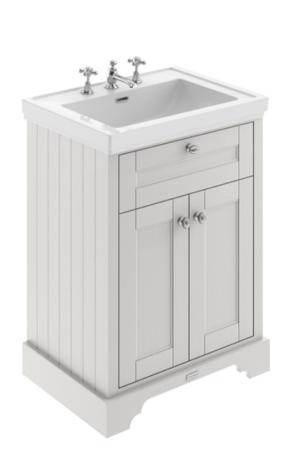

## ROXOR

Sales Code: LOF434 Description: 600 2-Door Unit & Classic Basin 3Th

## **Packaging Details**

Barcode: 5056678418116

Sales Code: LON403 Description: 600 2-Door Basin Unit

| <b>Product Dimensions</b> |                             |  |  |
|---------------------------|-----------------------------|--|--|
| Height (mm):              | 810                         |  |  |
| Width (mm):               | 621                         |  |  |
| Depth (mm):               | 471                         |  |  |
| Nett Weight (kg):         | 29.5                        |  |  |
| Packaging Dimensions      |                             |  |  |
| Height (mm):              | 840                         |  |  |
| Width (mm):               | 651                         |  |  |
| Depth (mm):               | 511                         |  |  |
| Gross Weight (kg):        | 30                          |  |  |
| Packaging Data            |                             |  |  |
| Box Colour:               | Brown Cardboard Box         |  |  |
| Box Qty:                  | 1                           |  |  |
| Label Size:               | 150 x 100                   |  |  |
| Label Colour:             | White Label                 |  |  |
| Label Qty:                | 2                           |  |  |
| Outer Box Dimensions (If  | Applicable)                 |  |  |
| Height (mm):              |                             |  |  |
| Width (mm):               |                             |  |  |
| Depth (mm):               |                             |  |  |
| Gross Weight (kg):        |                             |  |  |
| Barcode:                  | 5056211818014               |  |  |
| Product Details           |                             |  |  |
| Country of Origin:        | Ireland                     |  |  |
| Fitting Instruction:      | No                          |  |  |
| CE & UKCA:                |                             |  |  |
| FSC Certified Materials:  | Yes                         |  |  |
| Colour:                   | Timeless Sand               |  |  |
| Construction Method:      | Cam & Wood Dowel            |  |  |
| Construction Type:        | Rigid                       |  |  |
| Cabinet Finish:           | Mdf Vinyl Smooth Matt       |  |  |
| Fascia Finish:            | Mdf Vinyl Smooth Matt       |  |  |
| Cabinet Thickness (mm):   | 18                          |  |  |
| Fascia Thickness (mm):    | 18                          |  |  |
| Drawer Included:          | No                          |  |  |
| Drawer Type:              | Not Applicable              |  |  |
| No of Shelves:            | 1                           |  |  |
| Hinge Type:               | 95 Degree Inset Clip-On S/C |  |  |
| Hinge Included:           | Yes                         |  |  |
| Adjustable Legs:          | Not Applicable              |  |  |
| Fixings Included:         | Not Required                |  |  |
| Handle Style:             | Traditional                 |  |  |
| Waste Shroud:             | No                          |  |  |
| Handle Included:          | Yes                         |  |  |