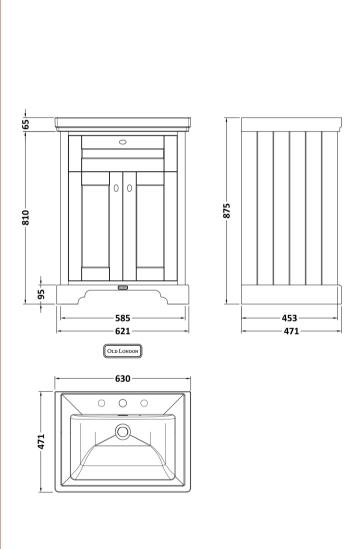

## **Packaging Details**

Barcode: 5056678418116

Sales Code: LON403 Description: 600 2-Door Basin Unit

| <b>Product Dimensions</b> |                             |  |  |
|---------------------------|-----------------------------|--|--|
| Height (mm):              | 810                         |  |  |
| Width (mm):               | 621                         |  |  |
| Depth (mm):               | 471                         |  |  |
| Nett Weight (kg):         | 29.5                        |  |  |
| Packaging Dimensions      |                             |  |  |
| Height (mm):              | 840                         |  |  |
| Width (mm):               | 651                         |  |  |
| Depth (mm):               | 511                         |  |  |
| Gross Weight (kg):        | 30                          |  |  |
| Packaging Data            |                             |  |  |
| Box Colour:               | Brown Cardboard Box         |  |  |
| Box Qty:                  | 1                           |  |  |
| Label Size:               | 150 x 100                   |  |  |
| Label Colour:             | White Label                 |  |  |
| Label Qty:                | 2                           |  |  |
| Outer Box Dimensions (If  | Applicable)                 |  |  |
| Height (mm):              |                             |  |  |
| Width (mm):               |                             |  |  |
| Depth (mm):               |                             |  |  |
| Gross Weight (kg):        |                             |  |  |
| Barcode:                  | 5056211818014               |  |  |
| Product Details           |                             |  |  |
| Country of Origin:        | Ireland                     |  |  |
| Fitting Instruction:      | No                          |  |  |
| CE & UKCA:                |                             |  |  |
| FSC Certified Materials:  | Yes                         |  |  |
| Colour:                   | Timeless Sand               |  |  |
| Construction Method:      | Cam & Wood Dowel            |  |  |
| Construction Type:        | Rigid                       |  |  |
| Cabinet Finish:           | Mdf Vinyl Smooth Matt       |  |  |
| Fascia Finish:            | Mdf Vinyl Smooth Matt       |  |  |
| Cabinet Thickness (mm):   | 18                          |  |  |
| Fascia Thickness (mm):    | 18                          |  |  |
| Drawer Included:          | No                          |  |  |
| Drawer Type:              | Not Applicable              |  |  |
| No of Shelves:            | 1                           |  |  |
| Hinge Type:               | 95 Degree Inset Clip-On S/C |  |  |
| Hinge Included:           | Yes                         |  |  |
| Adjustable Legs:          | Not Applicable              |  |  |
| Fixings Included:         | Not Required                |  |  |
| Handle Style:             | Traditional                 |  |  |
| Waste Shroud:             | No                          |  |  |
| Handle Included:          | Yes                         |  |  |

Knob

Handle Type:

Sales Code: CBM533 Description: 600 Classique Basin 3Th

| Product Dime                                                               | nsions                                              |                |                               |  |
|----------------------------------------------------------------------------|-----------------------------------------------------|----------------|-------------------------------|--|
| Height (mm):                                                               |                                                     | 66             |                               |  |
| Width (mm):                                                                |                                                     | 630            |                               |  |
| Depth (mm):                                                                |                                                     | 471            |                               |  |
| Nett Weight (kg):                                                          |                                                     | 17             |                               |  |
| Packaging Dir                                                              |                                                     |                |                               |  |
| Height (mm):                                                               |                                                     | 490            |                               |  |
| Width (mm):                                                                |                                                     | 650            |                               |  |
| Depth (mm):                                                                |                                                     | 220            |                               |  |
| Gross Weight (kg):                                                         |                                                     | 17             |                               |  |
| Packaging Da                                                               |                                                     |                |                               |  |
| Box Colour:                                                                |                                                     | Brown Card     | dboard Box - Printed          |  |
| Box Oty:                                                                   |                                                     | 1              |                               |  |
| Label Size:                                                                |                                                     | 100 x 50       |                               |  |
| Label Colour:                                                              |                                                     | White Label    |                               |  |
| Label Qty:                                                                 |                                                     | 2              |                               |  |
| Outer Box Dir                                                              | mensions (If App                                    | licable)       |                               |  |
| Height (mm):                                                               | ( 11                                                |                |                               |  |
| Width (mm):                                                                |                                                     |                |                               |  |
| Depth (mm):                                                                |                                                     |                |                               |  |
| Gross Weight (kg                                                           | g):                                                 |                |                               |  |
| Barcode:                                                                   |                                                     | 5056462643663  |                               |  |
| <b>Product Detai</b>                                                       | ls                                                  |                |                               |  |
| Country of Origin:                                                         |                                                     | Utd.Arab.Emir. |                               |  |
| Fitting Instruction:                                                       |                                                     | No             |                               |  |
| Certification: CI                                                          | E & UKCA: No                                        | WRAS: N/A      | WRAS No: N/A                  |  |
| Product Material                                                           | :                                                   | Fireclay       |                               |  |
| Fixing Supplied:                                                           |                                                     | No             |                               |  |
|                                                                            |                                                     |                |                               |  |
| Pans/Bidets:                                                               | Trap Style: N/A                                     |                | Includes Seat: Not Applicable |  |
| Seats:                                                                     | Seat Type: N/A                                      |                | Material: Not Applicable      |  |
|                                                                            | Function: Not Applicable Hinge Type: Not Applicable |                |                               |  |
|                                                                            | Hinge Material: Not Applicable                      |                |                               |  |
| Ciatamas                                                                   | Operating Type: N                                   | lot Applicable | e Fittings: Not Applicable    |  |
| Cisterns: Operating Type: Not Applicable Fittin Lever Type: Not Applicable |                                                     |                | e Timigs. Not Applicable      |  |
|                                                                            | Level Type. NOT                                     | Аррисавіе      |                               |  |
| Basins:                                                                    | Tap Hole: Three 1                                   | Tanholes       | Chain Stay Hole: No           |  |
| Dasins.                                                                    | Template: Not Rec                                   |                | Waste Type Reg: Slotted       |  |
|                                                                            | Overflow Inc: Yes                                   |                | Overflow Cover: Yes           |  |
|                                                                            | Inner Bowl Depth (mm): 135 mm                       |                |                               |  |