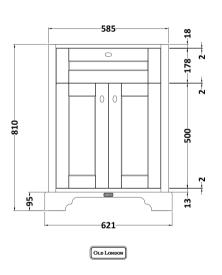

## **Packaging Details**

Barcode: 5056678418116

Sales Code: LON403 Description: 600 2-Door Basin Unit

| <b>Product Dimensions</b> |                             |  |  |
|---------------------------|-----------------------------|--|--|
| Height (mm):              | 810                         |  |  |
| Width (mm):               | 621                         |  |  |
| Depth (mm):               | 471                         |  |  |
| Nett Weight (kg):         | 29.5                        |  |  |
| Packaging Dimensions      |                             |  |  |
| Height (mm):              | 840                         |  |  |
| Width (mm):               | 651                         |  |  |
| Depth (mm):               | 511                         |  |  |
| Gross Weight (kg):        | 30                          |  |  |
| Packaging Data            |                             |  |  |
| Box Colour:               | Brown Cardboard Box         |  |  |
| Box Qty:                  | 1                           |  |  |
| Label Size:               | 150 x 100                   |  |  |
| Label Colour:             | White Label                 |  |  |
| Label Qty:                | 2                           |  |  |
| Outer Box Dimensions (If  | Applicable)                 |  |  |
| Height (mm):              |                             |  |  |
| Width (mm):               |                             |  |  |
| Depth (mm):               |                             |  |  |
| Gross Weight (kg):        |                             |  |  |
| Barcode:                  | 5056211818014               |  |  |
| Product Details           |                             |  |  |
| Country of Origin:        | Ireland                     |  |  |
| Fitting Instruction:      | No                          |  |  |
| CE & UKCA:                |                             |  |  |
| FSC Certified Materials:  | Yes                         |  |  |
| Colour:                   | Timeless Sand               |  |  |
| Construction Method:      | Cam & Wood Dowel            |  |  |
| Construction Type:        | Rigid                       |  |  |
| Cabinet Finish:           | Mdf Vinyl Smooth Matt       |  |  |
| Fascia Finish:            | Mdf Vinyl Smooth Matt       |  |  |
| Cabinet Thickness (mm):   | 18                          |  |  |
| Fascia Thickness (mm):    | 18                          |  |  |
| Drawer Included:          | No                          |  |  |
| Drawer Type:              | Not Applicable              |  |  |
| No of Shelves:            | 1                           |  |  |
| Hinge Type:               | 95 Degree Inset Clip-On S/C |  |  |
| Hinge Included:           | Yes                         |  |  |
| Adjustable Legs:          | Not Applicable              |  |  |
| Fixings Included:         | Not Required                |  |  |
| Handle Style:             | Traditional                 |  |  |
| Waste Shroud:             | No                          |  |  |
| Handle Included:          | Yes                         |  |  |