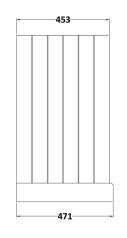

## **Packaging Details**

Barcode: 5056678418116

Sales Code: LON403 Description: 600 2-Door Basin Unit

| <b>Product Dimensions</b> |                             |  |  |
|---------------------------|-----------------------------|--|--|
| Height (mm):              | 810                         |  |  |
| Width (mm):               | 621                         |  |  |
| Depth (mm):               | 471                         |  |  |
| Nett Weight (kg):         | 29.5                        |  |  |
| Packaging Dimensions      |                             |  |  |
| Height (mm):              | 840                         |  |  |
| Width (mm):               | 651                         |  |  |
| Depth (mm):               | 511                         |  |  |
| Gross Weight (kg):        | 30                          |  |  |
| Packaging Data            |                             |  |  |
| Box Colour:               | Brown Cardboard Box         |  |  |
| Box Qty:                  | 1                           |  |  |
| Label Size:               | 150 x 100                   |  |  |
| Label Colour:             | White Label                 |  |  |
| Label Qty:                | 2                           |  |  |
| Outer Box Dimensions (If  | Applicable)                 |  |  |
| Height (mm):              |                             |  |  |
| Width (mm):               |                             |  |  |
| Depth (mm):               |                             |  |  |
| Gross Weight (kg):        |                             |  |  |
| Barcode:                  | 5056211818014               |  |  |
| Product Details           |                             |  |  |
| Country of Origin:        | Ireland                     |  |  |
| Fitting Instruction:      | No                          |  |  |
| CE & UKCA:                |                             |  |  |
| FSC Certified Materials:  | Yes                         |  |  |
| Colour:                   | Timeless Sand               |  |  |
| Construction Method:      | Cam & Wood Dowel            |  |  |
| Construction Type:        | Rigid                       |  |  |
| Cabinet Finish:           | Mdf Vinyl Smooth Matt       |  |  |
| Fascia Finish:            | Mdf Vinyl Smooth Matt       |  |  |
| Cabinet Thickness (mm):   | 18                          |  |  |
| Fascia Thickness (mm):    | 18                          |  |  |
| Drawer Included:          | No                          |  |  |
| Drawer Type:              | Not Applicable              |  |  |
| No of Shelves:            | 1                           |  |  |
| Hinge Type:               | 95 Degree Inset Clip-On S/C |  |  |
| Hinge Included:           | Yes                         |  |  |
| Adjustable Legs:          | Not Applicable              |  |  |
| Fixings Included:         | Not Required                |  |  |
| Handle Style:             | Traditional                 |  |  |
| Waste Shroud:             | No                          |  |  |
| Handle Included:          | Yes                         |  |  |