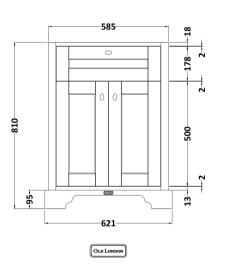

## ROXOR

Sales Code: LOF334 Description: 600 2-Door Unit & Classic Basin 3Th

**Packaging Details** 

Barcode: 5056678418130

Sales Code: LON303 Description: 600 2-Door Basin Unit

Handle Type:

| <b>Product Dimensions</b> |                             |  |  |
|---------------------------|-----------------------------|--|--|
| Height (mm):              | 810                         |  |  |
| Width (mm):               | 621                         |  |  |
| Depth (mm):               | 471                         |  |  |
| Nett Weight (kg):         | 29.5                        |  |  |
| Packaging Dimensions      |                             |  |  |
| Height (mm):              | 840                         |  |  |
| Width (mm):               | 651                         |  |  |
| Depth (mm):               | 511                         |  |  |
| Gross Weight (kg):        | 30                          |  |  |
| Packaging Data            |                             |  |  |
| Box Colour:               | Brown Cardboard Box         |  |  |
| Box Qty:                  | 1                           |  |  |
| Label Size:               | 150 x 100                   |  |  |
| Label Colour:             | White Label                 |  |  |
| Label Qty:                | 2                           |  |  |
| Outer Box Dimensions (If  | Applicable)                 |  |  |
| Height (mm):              | ** /                        |  |  |
| Width (mm):               |                             |  |  |
| Depth (mm):               |                             |  |  |
| Gross Weight (kg):        |                             |  |  |
| Barcode:                  | 5056211818007               |  |  |
| Product Details           |                             |  |  |
| Country of Origin:        | Ireland                     |  |  |
| Fitting Instruction:      | No                          |  |  |
| CE & UKCA:                |                             |  |  |
| FSC Certified Materials:  | Yes                         |  |  |
| Colour:                   | Twilight Blue               |  |  |
| Construction Method:      | Cam & Wood Dowel            |  |  |
| Construction Type:        | Rigid                       |  |  |
| Cabinet Finish:           | Mdf Vinyl Smooth Matt       |  |  |
| Fascia Finish:            | Mdf Vinyl Smooth Matt       |  |  |
| Cabinet Thickness (mm):   | 18                          |  |  |
| Fascia Thickness (mm):    | 18                          |  |  |
| Drawer Included:          | No                          |  |  |
| Drawer Type:              | Not Applicable              |  |  |
| No of Shelves:            | 1                           |  |  |
| Hinge Type:               | 95 Degree Inset Clip-On S/C |  |  |
| Hinge Included:           | Yes                         |  |  |
| Adjustable Legs:          | Not Applicable              |  |  |
| Fixings Included:         | Not Required                |  |  |
| Handle Style:             | Traditional                 |  |  |
| Waste Shroud:             | No                          |  |  |
| Handle Included:          | Yes                         |  |  |