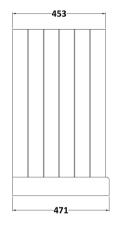

## ROXOR

Sales Code: LOF334 Description: 600 2-Door Unit & Classic Basin 3Th

**Packaging Details** 

Barcode: 5056678418130

Sales Code: LON303 Description: 600 2-Door Basin Unit

Handle Type:

| <b>Product Dimensions</b> |                             |  |  |
|---------------------------|-----------------------------|--|--|
| Height (mm):              | 810                         |  |  |
| Width (mm):               | 621                         |  |  |
| Depth (mm):               | 471                         |  |  |
| Nett Weight (kg):         | 29.5                        |  |  |
| Packaging Dimensions      |                             |  |  |
| Height (mm):              | 840                         |  |  |
| Width (mm):               | 651                         |  |  |
| Depth (mm):               | 511                         |  |  |
| Gross Weight (kg):        | 30                          |  |  |
| Packaging Data            |                             |  |  |
| Box Colour:               | Brown Cardboard Box         |  |  |
| Box Qty:                  | 1                           |  |  |
| Label Size:               | 150 x 100                   |  |  |
| Label Colour:             | White Label                 |  |  |
| Label Qty:                | 2                           |  |  |
| Outer Box Dimensions (If  | Applicable)                 |  |  |
| Height (mm):              | ** /                        |  |  |
| Width (mm):               |                             |  |  |
| Depth (mm):               |                             |  |  |
| Gross Weight (kg):        |                             |  |  |
| Barcode:                  | 5056211818007               |  |  |
| Product Details           |                             |  |  |
| Country of Origin:        | Ireland                     |  |  |
| Fitting Instruction:      | No                          |  |  |
| CE & UKCA:                |                             |  |  |
| FSC Certified Materials:  | Yes                         |  |  |
| Colour:                   | Twilight Blue               |  |  |
| Construction Method:      | Cam & Wood Dowel            |  |  |
| Construction Type:        | Rigid                       |  |  |
| Cabinet Finish:           | Mdf Vinyl Smooth Matt       |  |  |
| Fascia Finish:            | Mdf Vinyl Smooth Matt       |  |  |
| Cabinet Thickness (mm):   | 18                          |  |  |
| Fascia Thickness (mm):    | 18                          |  |  |
| Drawer Included:          | No                          |  |  |
| Drawer Type:              | Not Applicable              |  |  |
| No of Shelves:            | 1                           |  |  |
| Hinge Type:               | 95 Degree Inset Clip-On S/C |  |  |
| Hinge Included:           | Yes                         |  |  |
| Adjustable Legs:          | Not Applicable              |  |  |
| Fixings Included:         | Not Required                |  |  |
| Handle Style:             | Traditional                 |  |  |
| Waste Shroud:             | No                          |  |  |
| Handle Included:          | Yes                         |  |  |