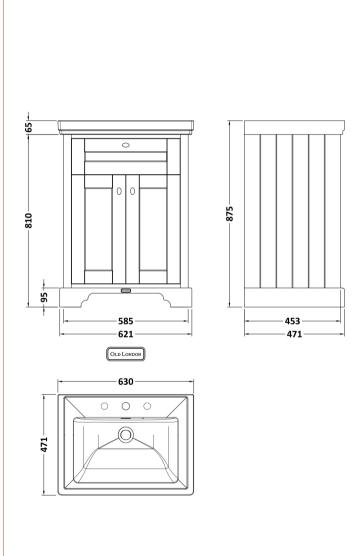

## ROXOR

Sales Code: LOF334 Description: 600 2-Door Unit & Classic Basin 3Th

**Packaging Details** 

Barcode: 5056678418130

Sales Code: LON303 Description: 600 2-Door Basin Unit

Handle Type:

| <b>Product Dimensions</b> |                             |  |  |
|---------------------------|-----------------------------|--|--|
| Height (mm):              | 810                         |  |  |
| Width (mm):               | 621                         |  |  |
| Depth (mm):               | 471                         |  |  |
| Nett Weight (kg):         | 29.5                        |  |  |
| Packaging Dimensions      |                             |  |  |
| Height (mm):              | 840                         |  |  |
| Width (mm):               | 651                         |  |  |
| Depth (mm):               | 511                         |  |  |
| Gross Weight (kg):        | 30                          |  |  |
| Packaging Data            |                             |  |  |
| Box Colour:               | Brown Cardboard Box         |  |  |
| Box Qty:                  | 1                           |  |  |
| Label Size:               | 150 x 100                   |  |  |
| Label Colour:             | White Label                 |  |  |
| Label Qty:                | 2                           |  |  |
| Outer Box Dimensions (If  | Applicable)                 |  |  |
| Height (mm):              | ** /                        |  |  |
| Width (mm):               |                             |  |  |
| Depth (mm):               |                             |  |  |
| Gross Weight (kg):        |                             |  |  |
| Barcode:                  | 5056211818007               |  |  |
| Product Details           |                             |  |  |
| Country of Origin:        | Ireland                     |  |  |
| Fitting Instruction:      | No                          |  |  |
| CE & UKCA:                |                             |  |  |
| FSC Certified Materials:  | Yes                         |  |  |
| Colour:                   | Twilight Blue               |  |  |
| Construction Method:      | Cam & Wood Dowel            |  |  |
| Construction Type:        | Rigid                       |  |  |
| Cabinet Finish:           | Mdf Vinyl Smooth Matt       |  |  |
| Fascia Finish:            | Mdf Vinyl Smooth Matt       |  |  |
| Cabinet Thickness (mm):   | 18                          |  |  |
| Fascia Thickness (mm):    | 18                          |  |  |
| Drawer Included:          | No                          |  |  |
| Drawer Type:              | Not Applicable              |  |  |
| No of Shelves:            | 1                           |  |  |
| Hinge Type:               | 95 Degree Inset Clip-On S/C |  |  |
| Hinge Included:           | Yes                         |  |  |
| Adjustable Legs:          | Not Applicable              |  |  |
| Fixings Included:         | Not Required                |  |  |
| Handle Style:             | Traditional                 |  |  |
| Waste Shroud:             | No                          |  |  |
| Handle Included:          | Yes                         |  |  |

Knob

Sales Code: CBM533 Description: 600 Classique Basin 3Th

| Product Dime                                                         | nsions                                              |                |                               |  |
|----------------------------------------------------------------------|-----------------------------------------------------|----------------|-------------------------------|--|
| Height (mm):                                                         |                                                     | 66             |                               |  |
| Width (mm):                                                          |                                                     | 630            |                               |  |
| Depth (mm):                                                          |                                                     | 471            |                               |  |
| Nett Weight (kg):                                                    |                                                     | 17             |                               |  |
| Packaging Dir                                                        |                                                     |                |                               |  |
| Height (mm):                                                         |                                                     | 490            |                               |  |
| Width (mm):                                                          |                                                     | 650            |                               |  |
| Depth (mm):                                                          |                                                     | 220            |                               |  |
| Gross Weight (kg):                                                   |                                                     | 17             |                               |  |
| Packaging Da                                                         |                                                     |                |                               |  |
| Box Colour:                                                          |                                                     | Brown Card     | dboard Box - Printed          |  |
| Box Oty:                                                             |                                                     | 1              |                               |  |
| Label Size:                                                          |                                                     | 100 x 50       |                               |  |
| Label Colour:                                                        |                                                     | White Label    |                               |  |
| Label Qty:                                                           |                                                     | 2              |                               |  |
| Outer Box Dir                                                        | mensions (If App                                    | licable)       |                               |  |
| Height (mm):                                                         | ( 11                                                |                |                               |  |
| Width (mm):                                                          |                                                     |                |                               |  |
| Depth (mm):                                                          |                                                     |                |                               |  |
| Gross Weight (kg                                                     | g):                                                 |                |                               |  |
| Barcode:                                                             |                                                     | 5056462643663  |                               |  |
| <b>Product Detai</b>                                                 | ls                                                  |                |                               |  |
| Country of Origin:                                                   |                                                     | Utd.Arab.Emir. |                               |  |
| Fitting Instruction:                                                 |                                                     | No             |                               |  |
| Certification: CI                                                    | E & UKCA: No                                        | WRAS: N/A      | WRAS No: N/A                  |  |
| Product Material                                                     | :                                                   | Fireclay       |                               |  |
| Fixing Supplied:                                                     |                                                     | No             |                               |  |
|                                                                      |                                                     |                |                               |  |
| Pans/Bidets:                                                         | Trap Style: N/A                                     |                | Includes Seat: Not Applicable |  |
| Seats:                                                               | Seat Type: N/A                                      |                | Material: Not Applicable      |  |
|                                                                      | Function: Not Applicable Hinge Type: Not Applicable |                |                               |  |
|                                                                      | Hinge Material: Not Applicable                      |                |                               |  |
| Ciatamas                                                             | Operating Type: N                                   | lot Applicable | e Fittings: Not Applicable    |  |
| Cisterns: Operating Type: Not Applicable  Lever Type: Not Applicable |                                                     |                | e Timigs. Not Applicable      |  |
|                                                                      | Level Type. NOT                                     | Аррисавіе      |                               |  |
| Basins:                                                              | Tap Hole: Three 1                                   | Tanholes       | Chain Stay Hole: No           |  |
| Dasins.                                                              | Template: Not Re                                    |                | Waste Type Reg: Slotted       |  |
|                                                                      | Overflow Inc: Yes                                   |                | Overflow Cover: Yes           |  |
|                                                                      | Inner Bowl Depth (mm): 135 mm                       |                |                               |  |