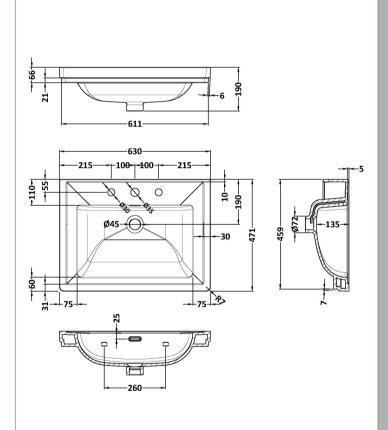

Knob

Sales Code: CBM533 Description: 600 Classique Basin 3Th

| Product Dime                                                         | nsions                                              |                |                               |  |
|----------------------------------------------------------------------|-----------------------------------------------------|----------------|-------------------------------|--|
| Height (mm):                                                         |                                                     | 66             |                               |  |
| Width (mm):                                                          |                                                     | 630            |                               |  |
| Depth (mm):                                                          |                                                     | 471            |                               |  |
| Nett Weight (kg):                                                    |                                                     | 17             |                               |  |
| Packaging Dir                                                        |                                                     |                |                               |  |
| Height (mm):                                                         |                                                     | 490            |                               |  |
| Width (mm):                                                          |                                                     | 650            |                               |  |
| Depth (mm):                                                          |                                                     | 220            |                               |  |
| Gross Weight (kg):                                                   |                                                     | 17             |                               |  |
| Packaging Da                                                         |                                                     |                |                               |  |
| Box Colour:                                                          |                                                     | Brown Card     | dboard Box - Printed          |  |
| Box Oty:                                                             |                                                     | 1              |                               |  |
| Label Size:                                                          |                                                     | 100 x 50       |                               |  |
| Label Colour:                                                        |                                                     | White Label    |                               |  |
| Label Qty:                                                           |                                                     | 2              |                               |  |
| Outer Box Dir                                                        | mensions (If App                                    | licable)       |                               |  |
| Height (mm):                                                         | ( 11                                                |                |                               |  |
| Width (mm):                                                          |                                                     |                |                               |  |
| Depth (mm):                                                          |                                                     |                |                               |  |
| Gross Weight (kg                                                     | g):                                                 |                |                               |  |
| Barcode:                                                             |                                                     | 5056462643663  |                               |  |
| <b>Product Detai</b>                                                 | ls                                                  |                |                               |  |
| Country of Origin:                                                   |                                                     | Utd.Arab.Emir. |                               |  |
| Fitting Instruction:                                                 |                                                     | No             |                               |  |
| Certification: CI                                                    | E & UKCA: No                                        | WRAS: N/A      | WRAS No: N/A                  |  |
| Product Material                                                     | :                                                   | Fireclay       |                               |  |
| Fixing Supplied:                                                     |                                                     | No             |                               |  |
|                                                                      |                                                     |                |                               |  |
| Pans/Bidets:                                                         | Trap Style: N/A                                     |                | Includes Seat: Not Applicable |  |
| Seats:                                                               | Seat Type: N/A                                      |                | Material: Not Applicable      |  |
|                                                                      | Function: Not Applicable Hinge Type: Not Applicable |                |                               |  |
|                                                                      | Hinge Material: Not Applicable                      |                |                               |  |
| Ciatamas                                                             | Operating Type: N                                   | lot Applicable | e Fittings: Not Applicable    |  |
| Cisterns: Operating Type: Not Applicable  Lever Type: Not Applicable |                                                     |                | e Timigs. Not Applicable      |  |
|                                                                      | Level Type. NOT                                     | Аррисавіе      |                               |  |
| Basins:                                                              | Tap Hole: Three 1                                   | Tanholes       | Chain Stay Hole: No           |  |
| Dasins.                                                              | Template: Not Re                                    |                | Waste Type Reg: Slotted       |  |
|                                                                      | Overflow Inc: Yes                                   |                | Overflow Cover: Yes           |  |
|                                                                      | Inner Bowl Depth (mm): 135 mm                       |                |                               |  |