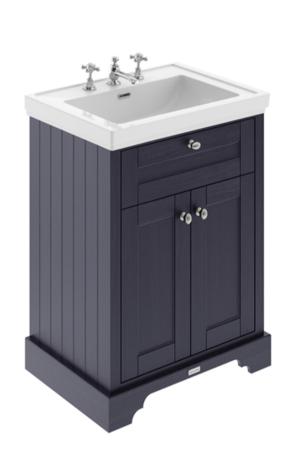

## ROXOR

Sales Code: LOF334 Description: 600 2-Door Unit & Classic Basin 3Th

**Packaging Details** 

Barcode: 5056678418130

Sales Code: LON303 Description: 600 2-Door Basin Unit

Handle Type:

| <b>Product Dimensions</b> |                             |  |  |
|---------------------------|-----------------------------|--|--|
| Height (mm):              | 810                         |  |  |
| Width (mm):               | 621                         |  |  |
| Depth (mm):               | 471                         |  |  |
| Nett Weight (kg):         | 29.5                        |  |  |
| Packaging Dimensions      |                             |  |  |
| Height (mm):              | 840                         |  |  |
| Width (mm):               | 651                         |  |  |
| Depth (mm):               | 511                         |  |  |
| Gross Weight (kg):        | 30                          |  |  |
| Packaging Data            |                             |  |  |
| Box Colour:               | Brown Cardboard Box         |  |  |
| Box Qty:                  | 1                           |  |  |
| Label Size:               | 150 x 100                   |  |  |
| Label Colour:             | White Label                 |  |  |
| Label Qty:                | 2                           |  |  |
| Outer Box Dimensions (If  | Applicable)                 |  |  |
| Height (mm):              | ** /                        |  |  |
| Width (mm):               |                             |  |  |
| Depth (mm):               |                             |  |  |
| Gross Weight (kg):        |                             |  |  |
| Barcode:                  | 5056211818007               |  |  |
| Product Details           |                             |  |  |
| Country of Origin:        | Ireland                     |  |  |
| Fitting Instruction:      | No                          |  |  |
| CE & UKCA:                |                             |  |  |
| FSC Certified Materials:  | Yes                         |  |  |
| Colour:                   | Twilight Blue               |  |  |
| Construction Method:      | Cam & Wood Dowel            |  |  |
| Construction Type:        | Rigid                       |  |  |
| Cabinet Finish:           | Mdf Vinyl Smooth Matt       |  |  |
| Fascia Finish:            | Mdf Vinyl Smooth Matt       |  |  |
| Cabinet Thickness (mm):   | 18                          |  |  |
| Fascia Thickness (mm):    | 18                          |  |  |
| Drawer Included:          | No                          |  |  |
| Drawer Type:              | Not Applicable              |  |  |
| No of Shelves:            | 1                           |  |  |
| Hinge Type:               | 95 Degree Inset Clip-On S/C |  |  |
| Hinge Included:           | Yes                         |  |  |
| Adjustable Legs:          | Not Applicable              |  |  |
| Fixings Included:         | Not Required                |  |  |
| Handle Style:             | Traditional                 |  |  |
| Waste Shroud:             | No                          |  |  |
| Handle Included:          | Yes                         |  |  |