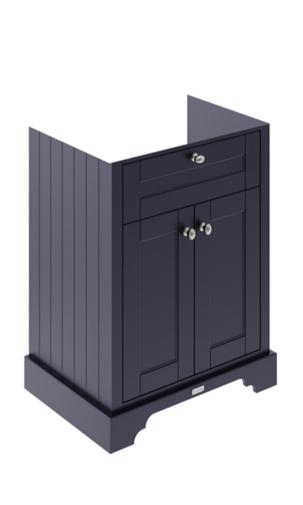

## ROXOR

Sales Code: LOF334 Description: 600 2-Door Unit & Classic Basin 3Th

**Packaging Details** 

Barcode: 5056678418130

Sales Code: LON303 Description: 600 2-Door Basin Unit

Handle Type:

| <b>Product Dimensions</b> |                             |  |  |
|---------------------------|-----------------------------|--|--|
| Height (mm):              | 810                         |  |  |
| Width (mm):               | 621                         |  |  |
| Depth (mm):               | 471                         |  |  |
| Nett Weight (kg):         | 29.5                        |  |  |
| Packaging Dimensions      |                             |  |  |
| Height (mm):              | 840                         |  |  |
| Width (mm):               | 651                         |  |  |
| Depth (mm):               | 511                         |  |  |
| Gross Weight (kg):        | 30                          |  |  |
| Packaging Data            |                             |  |  |
| Box Colour:               | Brown Cardboard Box         |  |  |
| Box Qty:                  | 1                           |  |  |
| Label Size:               | 150 x 100                   |  |  |
| Label Colour:             | White Label                 |  |  |
| Label Qty:                | 2                           |  |  |
| Outer Box Dimensions (If  | Applicable)                 |  |  |
| Height (mm):              | ** /                        |  |  |
| Width (mm):               |                             |  |  |
| Depth (mm):               |                             |  |  |
| Gross Weight (kg):        |                             |  |  |
| Barcode:                  | 5056211818007               |  |  |
| Product Details           |                             |  |  |
| Country of Origin:        | Ireland                     |  |  |
| Fitting Instruction:      | No                          |  |  |
| CE & UKCA:                |                             |  |  |
| FSC Certified Materials:  | Yes                         |  |  |
| Colour:                   | Twilight Blue               |  |  |
| Construction Method:      | Cam & Wood Dowel            |  |  |
| Construction Type:        | Rigid                       |  |  |
| Cabinet Finish:           | Mdf Vinyl Smooth Matt       |  |  |
| Fascia Finish:            | Mdf Vinyl Smooth Matt       |  |  |
| Cabinet Thickness (mm):   | 18                          |  |  |
| Fascia Thickness (mm):    | 18                          |  |  |
| Drawer Included:          | No                          |  |  |
| Drawer Type:              | Not Applicable              |  |  |
| No of Shelves:            | 1                           |  |  |
| Hinge Type:               | 95 Degree Inset Clip-On S/C |  |  |
| Hinge Included:           | Yes                         |  |  |
| Adjustable Legs:          | Not Applicable              |  |  |
| Fixings Included:         | Not Required                |  |  |
| Handle Style:             | Traditional                 |  |  |
| Waste Shroud:             | No                          |  |  |
| Handle Included:          | Yes                         |  |  |