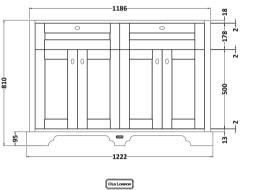

## **Packaging Details**

Barcode: 5056211819929

Sales Code: LON309 Description: 1200 4-Door Basin Unit

| <b>Product Dimensions</b> |                             |  |  |
|---------------------------|-----------------------------|--|--|
| Height (mm):              | 810                         |  |  |
| Width (mm):               | 1222                        |  |  |
| Depth (mm):               | 471                         |  |  |
| Nett Weight (kg):         | 54.5                        |  |  |
| Packaging Dimensions      |                             |  |  |
| Height (mm):              | 840                         |  |  |
| Width (mm):               | 1252                        |  |  |
| Depth (mm):               | 511                         |  |  |
| Gross Weight (kg):        | 55                          |  |  |
| Packaging Data            |                             |  |  |
| Box Colour:               | Brown Cardboard Box         |  |  |
| Box Qty:                  | 1                           |  |  |
| Label Size:               | 150 x 100                   |  |  |
| Label Colour:             | White Label                 |  |  |
| Label Qty:                | 2                           |  |  |
| Outer Box Dimensions (If  | Applicable)                 |  |  |
| Height (mm):              |                             |  |  |
| Width (mm):               |                             |  |  |
| Depth (mm):               |                             |  |  |
| Gross Weight (kg):        |                             |  |  |
| Barcode:                  | 5056211818069               |  |  |
| <b>Product Details</b>    |                             |  |  |
| Country of Origin:        | Ireland                     |  |  |
| Fitting Instruction:      | No                          |  |  |
| CE & UKCA:                |                             |  |  |
| FSC Certified Materials:  | Yes                         |  |  |
| Colour:                   | Twilight Blue               |  |  |
| Construction Method:      | Cam & Wood Dowel            |  |  |
| Construction Type:        | Rigid                       |  |  |
| Cabinet Finish:           | Mdf Vinyl Smooth Matt       |  |  |
| Fascia Finish:            | Mdf Vinyl Smooth Matt       |  |  |
| Cabinet Thickness (mm):   | 18                          |  |  |
| Fascia Thickness (mm):    | 18                          |  |  |
| Drawer Included:          | No                          |  |  |
| Drawer Type:              | Not Applicable              |  |  |
| No of Shelves:            | 2                           |  |  |
| Hinge Type:               | 95 Degree Inset Clip-On S/C |  |  |
| Hinge Included:           | Yes                         |  |  |
| Adjustable Legs:          | Not Applicable              |  |  |
| Fixings Included:         | Not Required                |  |  |
| Handle Style:             | Traditional                 |  |  |
| Waste Shroud:             | No<br>                      |  |  |
| Handle Included:          | Yes                         |  |  |
| Handle Type:              | Knob                        |  |  |