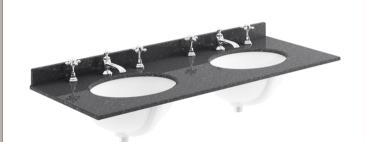

Sales Code: LOM236 Description: 1200 Double Bowl Marble Top 3Th

| D d4 D:                       | •                    |                                |                               |  |
|-------------------------------|----------------------|--------------------------------|-------------------------------|--|
| Product Dimer                 |                      | 000                            |                               |  |
| Height (mm):                  |                      | 268                            |                               |  |
| Width (mm):                   |                      | 1220                           |                               |  |
| Depth (mm):                   |                      | 463                            |                               |  |
| Nett Weight (kg):             |                      | 27.5                           |                               |  |
| Packaging Din                 |                      |                                |                               |  |
| Height (mm):                  |                      | 310                            |                               |  |
| Width (mm):                   |                      | 1300                           |                               |  |
| Depth (mm):                   |                      | 550                            |                               |  |
| Gross Weight (kg):            |                      | 28                             |                               |  |
| Packaging Dat                 |                      |                                |                               |  |
| Box Colour:                   |                      | White Cardboard Box            |                               |  |
| Box Qty:                      |                      | 1                              |                               |  |
| Label Size:                   |                      | 100 x 50                       |                               |  |
| Label Colour:                 |                      | White Label                    |                               |  |
| Label Qty:                    |                      | 2                              |                               |  |
| Outer Box Din                 | nensions (If Appli   | cable)                         |                               |  |
| Height (mm):                  |                      |                                |                               |  |
| Width (mm):                   |                      |                                |                               |  |
| Depth (mm):                   |                      |                                |                               |  |
| Gross Weight (kg              | g):                  |                                |                               |  |
| Barcode:                      |                      | 5056211819                     | 110                           |  |
| <b>Product Detail</b>         | ls                   |                                |                               |  |
| Country of Origin:            |                      | China                          |                               |  |
| Fitting Instruction:          |                      | No                             |                               |  |
| Certification: CE & UKCA: N/A |                      | WRAS: N/A                      | WRAS No: N/A                  |  |
| Product Material:             |                      | Vitreous China, Natural Marble |                               |  |
| Fixing Supplied:              |                      | No                             |                               |  |
|                               |                      |                                |                               |  |
| Pans/Bidets:                  | Trap Style: Not App  | olicable                       | Includes Seat: Not Applicable |  |
|                               |                      |                                |                               |  |
| Seats:                        | Seat Type: Not App   | licable                        | Material: Not Applicable      |  |
| Scats.                        | Function: Not App    |                                | Hinge Type: Not Applicable    |  |
|                               | Hinge Material: Not  |                                | Timge Type. Not Applicable    |  |
|                               | Timge Waterial. 1401 | глррисавте                     |                               |  |
| Cisterns:                     | Operating Type: No   | nt Annlicable                  | e Fittings: Not Applicable    |  |
| Cisterns.                     | Lever Type: Not Ap   |                                |                               |  |
|                               | Level Type. Not Ap   | рисавте                        |                               |  |
| Basins:                       | Tap Hole: Three Ta   | pholes                         | Chain Stay Hole: No           |  |
|                               | Template: Not Appl   |                                | Waste Type Req: Slotted       |  |
|                               | Overflow Inc: Yes    |                                | Overflow Cover: Yes           |  |
|                               | Inner Bowl Depth (n  | nm): 160mr                     |                               |  |