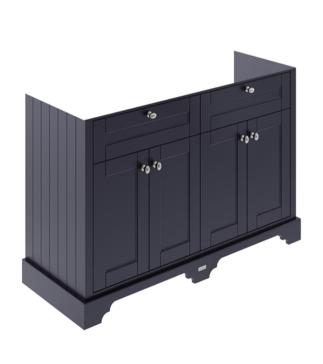

## **Packaging Details**

Barcode: 5056211819929

Sales Code: LON309 Description: 1200 4-Door Basin Unit

| <b>Product Dimensions</b> |                             |  |  |
|---------------------------|-----------------------------|--|--|
| Height (mm):              | 810                         |  |  |
| Width (mm):               | 1222                        |  |  |
| Depth (mm):               | 471                         |  |  |
| Nett Weight (kg):         | 54.5                        |  |  |
| Packaging Dimensions      |                             |  |  |
| Height (mm):              | 840                         |  |  |
| Width (mm):               | 1252                        |  |  |
| Depth (mm):               | 511                         |  |  |
| Gross Weight (kg):        | 55                          |  |  |
| Packaging Data            |                             |  |  |
| Box Colour:               | Brown Cardboard Box         |  |  |
| Box Qty:                  | 1                           |  |  |
| Label Size:               | 150 x 100                   |  |  |
| Label Colour:             | White Label                 |  |  |
| Label Qty:                | 2                           |  |  |
| Outer Box Dimensions (If  | Applicable)                 |  |  |
| Height (mm):              |                             |  |  |
| Width (mm):               |                             |  |  |
| Depth (mm):               |                             |  |  |
| Gross Weight (kg):        |                             |  |  |
| Barcode:                  | 5056211818069               |  |  |
| <b>Product Details</b>    |                             |  |  |
| Country of Origin:        | Ireland                     |  |  |
| Fitting Instruction:      | No                          |  |  |
| CE & UKCA:                |                             |  |  |
| FSC Certified Materials:  | Yes                         |  |  |
| Colour:                   | Twilight Blue               |  |  |
| Construction Method:      | Cam & Wood Dowel            |  |  |
| Construction Type:        | Rigid                       |  |  |
| Cabinet Finish:           | Mdf Vinyl Smooth Matt       |  |  |
| Fascia Finish:            | Mdf Vinyl Smooth Matt       |  |  |
| Cabinet Thickness (mm):   | 18                          |  |  |
| Fascia Thickness (mm):    | 18                          |  |  |
| Drawer Included:          | No                          |  |  |
| Drawer Type:              | Not Applicable              |  |  |
| No of Shelves:            | 2                           |  |  |
| Hinge Type:               | 95 Degree Inset Clip-On S/C |  |  |
| Hinge Included:           | Yes                         |  |  |
| Adjustable Legs:          | Not Applicable              |  |  |
| Fixings Included:         | Not Required                |  |  |
| Handle Style:             | Traditional                 |  |  |
| Waste Shroud:             | No<br>                      |  |  |
| Handle Included:          | Yes                         |  |  |
| Handle Type:              | Knob                        |  |  |