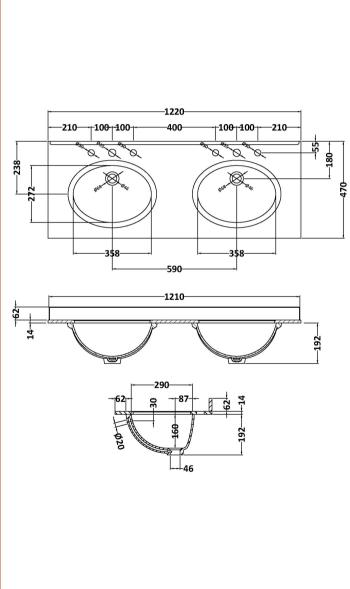

Sales Code: LOM236 Description: 1200 Double Bowl Marble Top 3Th

| D d4 D:                       | •                    |                                |                               |  |
|-------------------------------|----------------------|--------------------------------|-------------------------------|--|
| Product Dimer                 |                      | 000                            |                               |  |
| Height (mm):                  |                      | 268                            |                               |  |
| Width (mm):                   |                      | 1220                           |                               |  |
| Depth (mm):                   |                      | 463                            |                               |  |
| Nett Weight (kg):             |                      | 27.5                           |                               |  |
| Packaging Din                 |                      |                                |                               |  |
| Height (mm):                  |                      | 310                            |                               |  |
| Width (mm):                   |                      | 1300                           |                               |  |
| Depth (mm):                   |                      | 550                            |                               |  |
| Gross Weight (kg):            |                      | 28                             |                               |  |
| Packaging Dat                 |                      |                                |                               |  |
| Box Colour:                   |                      | White Cardboard Box            |                               |  |
| Box Qty:                      |                      | 1                              |                               |  |
| Label Size:                   |                      | 100 x 50                       |                               |  |
| Label Colour:                 |                      | White Label                    |                               |  |
| Label Qty:                    |                      | 2                              |                               |  |
| Outer Box Din                 | nensions (If Appli   | cable)                         |                               |  |
| Height (mm):                  |                      |                                |                               |  |
| Width (mm):                   |                      |                                |                               |  |
| Depth (mm):                   |                      |                                |                               |  |
| Gross Weight (kg              | g):                  |                                |                               |  |
| Barcode:                      |                      | 5056211819                     | 110                           |  |
| <b>Product Detail</b>         | ls                   |                                |                               |  |
| Country of Origin:            |                      | China                          |                               |  |
| Fitting Instruction:          |                      | No                             |                               |  |
| Certification: CE & UKCA: N/A |                      | WRAS: N/A                      | WRAS No: N/A                  |  |
| Product Material:             |                      | Vitreous China, Natural Marble |                               |  |
| Fixing Supplied:              |                      | No                             |                               |  |
|                               |                      |                                |                               |  |
| Pans/Bidets:                  | Trap Style: Not App  | olicable                       | Includes Seat: Not Applicable |  |
|                               |                      |                                |                               |  |
| Seats:                        | Seat Type: Not App   | licable                        | Material: Not Applicable      |  |
| Scats.                        | Function: Not App    |                                | Hinge Type: Not Applicable    |  |
|                               | Hinge Material: Not  |                                | Timge Type. Not Applicable    |  |
|                               | Timge Waterial. 1401 | глррисавте                     |                               |  |
| Cisterns:                     | Operating Type: No   | nt Annlicable                  | e Fittings: Not Applicable    |  |
| Cisterns.                     | Lever Type: Not Ap   |                                |                               |  |
|                               | Level Type. Not Ap   | рисавте                        |                               |  |
| Basins:                       | Tap Hole: Three Ta   | pholes                         | Chain Stay Hole: No           |  |
|                               | Template: Not Appl   |                                | Waste Type Req: Slotted       |  |
|                               | Overflow Inc: Yes    |                                | Overflow Cover: Yes           |  |
|                               | Inner Bowl Depth (n  | nm): 160mr                     |                               |  |