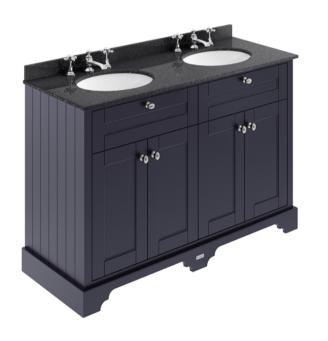

## ROXOR

Sales Code: LOF366 Description: 1200 4-Door Unit & Marble Top 3Th

## **Packaging Details**

Barcode: 5056211819929

Sales Code: LON309 Description: 1200 4-Door Basin Unit

| <b>Product Dimensions</b> |                             |  |  |
|---------------------------|-----------------------------|--|--|
| Height (mm):              | 810                         |  |  |
| Width (mm):               | 1222                        |  |  |
| Depth (mm):               | 471                         |  |  |
| Nett Weight (kg):         | 54.5                        |  |  |
| Packaging Dimensions      |                             |  |  |
| Height (mm):              | 840                         |  |  |
| Width (mm):               | 1252                        |  |  |
| Depth (mm):               | 511                         |  |  |
| Gross Weight (kg):        | 55                          |  |  |
| Packaging Data            |                             |  |  |
| Box Colour:               | Brown Cardboard Box         |  |  |
| Box Qty:                  | 1                           |  |  |
| Label Size:               | 150 x 100                   |  |  |
| Label Colour:             | White Label                 |  |  |
| Label Qty:                | 2                           |  |  |
| Outer Box Dimensions (If  | Applicable)                 |  |  |
| Height (mm):              |                             |  |  |
| Width (mm):               |                             |  |  |
| Depth (mm):               |                             |  |  |
| Gross Weight (kg):        |                             |  |  |
| Barcode:                  | 5056211818069               |  |  |
| <b>Product Details</b>    |                             |  |  |
| Country of Origin:        | Ireland                     |  |  |
| Fitting Instruction:      | No                          |  |  |
| CE & UKCA:                |                             |  |  |
| FSC Certified Materials:  | Yes                         |  |  |
| Colour:                   | Twilight Blue               |  |  |
| Construction Method:      | Cam & Wood Dowel            |  |  |
| Construction Type:        | Rigid                       |  |  |
| Cabinet Finish:           | Mdf Vinyl Smooth Matt       |  |  |
| Fascia Finish:            | Mdf Vinyl Smooth Matt       |  |  |
| Cabinet Thickness (mm):   | 18                          |  |  |
| Fascia Thickness (mm):    | 18                          |  |  |
| Drawer Included:          | No                          |  |  |
| Drawer Type:              | Not Applicable              |  |  |
| No of Shelves:            | 2                           |  |  |
| Hinge Type:               | 95 Degree Inset Clip-On S/C |  |  |
| Hinge Included:           | Yes                         |  |  |
| Adjustable Legs:          | Not Applicable              |  |  |
| Fixings Included:         | Not Required                |  |  |
| Handle Style:             | Traditional                 |  |  |
| Waste Shroud:             | No<br>                      |  |  |
| Handle Included:          | Yes                         |  |  |
| Handle Type:              | Knob                        |  |  |