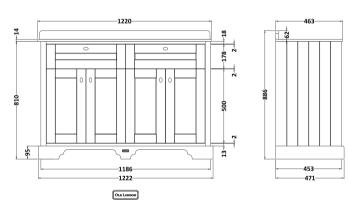

## **Packaging Details**

Barcode: 5056211819929

Sales Code: LON309 Description: 1200 4-Door Basin Unit

| <b>Product Dimensions</b> |                             |  |  |
|---------------------------|-----------------------------|--|--|
| Height (mm):              | 810                         |  |  |
| Width (mm):               | 1222                        |  |  |
| Depth (mm):               | 471                         |  |  |
| Nett Weight (kg):         | 54.5                        |  |  |
| Packaging Dimensions      |                             |  |  |
| Height (mm):              | 840                         |  |  |
| Width (mm):               | 1252                        |  |  |
| Depth (mm):               | 511                         |  |  |
| Gross Weight (kg):        | 55                          |  |  |
| Packaging Data            |                             |  |  |
| Box Colour:               | Brown Cardboard Box         |  |  |
| Box Qty:                  | 1                           |  |  |
| Label Size:               | 150 x 100                   |  |  |
| Label Colour:             | White Label                 |  |  |
| Label Qty:                | 2                           |  |  |
| Outer Box Dimensions (If  | Applicable)                 |  |  |
| Height (mm):              |                             |  |  |
| Width (mm):               |                             |  |  |
| Depth (mm):               |                             |  |  |
| Gross Weight (kg):        |                             |  |  |
| Barcode:                  | 5056211818069               |  |  |
| <b>Product Details</b>    |                             |  |  |
| Country of Origin:        | Ireland                     |  |  |
| Fitting Instruction:      | No                          |  |  |
| CE & UKCA:                |                             |  |  |
| FSC Certified Materials:  | Yes                         |  |  |
| Colour:                   | Twilight Blue               |  |  |
| Construction Method:      | Cam & Wood Dowel            |  |  |
| Construction Type:        | Rigid                       |  |  |
| Cabinet Finish:           | Mdf Vinyl Smooth Matt       |  |  |
| Fascia Finish:            | Mdf Vinyl Smooth Matt       |  |  |
| Cabinet Thickness (mm):   | 18                          |  |  |
| Fascia Thickness (mm):    | 18                          |  |  |
| Drawer Included:          | No                          |  |  |
| Drawer Type:              | Not Applicable              |  |  |
| No of Shelves:            | 2                           |  |  |
| Hinge Type:               | 95 Degree Inset Clip-On S/C |  |  |
| Hinge Included:           | Yes                         |  |  |
| Adjustable Legs:          | Not Applicable              |  |  |
| Fixings Included:         | Not Required                |  |  |
| Handle Style:             | Traditional                 |  |  |
| Waste Shroud:             | No<br>                      |  |  |
| Handle Included:          | Yes                         |  |  |
| Handle Type:              | Knob                        |  |  |

Sales Code: LOM236 Description: 1200 Double Bowl Marble Top 3Th

| D d4 D:                       | •                    |                                |                               |  |
|-------------------------------|----------------------|--------------------------------|-------------------------------|--|
| Product Dimer                 |                      | 000                            |                               |  |
| Height (mm):                  |                      | 268                            |                               |  |
| Width (mm):                   |                      | 1220                           |                               |  |
| Depth (mm):                   |                      | 463                            |                               |  |
| Nett Weight (kg):             |                      | 27.5                           |                               |  |
| Packaging Din                 |                      |                                |                               |  |
| Height (mm):                  |                      | 310                            |                               |  |
| Width (mm):                   |                      | 1300                           |                               |  |
| Depth (mm):                   |                      | 550                            |                               |  |
| Gross Weight (kg):            |                      | 28                             |                               |  |
| Packaging Dat                 |                      |                                |                               |  |
| Box Colour:                   |                      | White Cardboard Box            |                               |  |
| Box Qty:                      |                      | 1                              |                               |  |
| Label Size:                   |                      | 100 x 50                       |                               |  |
| Label Colour:                 |                      | White Label                    |                               |  |
| Label Qty:                    |                      | 2                              |                               |  |
| Outer Box Din                 | nensions (If Appli   | cable)                         |                               |  |
| Height (mm):                  |                      |                                |                               |  |
| Width (mm):                   |                      |                                |                               |  |
| Depth (mm):                   |                      |                                |                               |  |
| Gross Weight (kg              | g):                  |                                |                               |  |
| Barcode:                      |                      | 5056211819                     | 110                           |  |
| <b>Product Detail</b>         | ls                   |                                |                               |  |
| Country of Origin:            |                      | China                          |                               |  |
| Fitting Instruction:          |                      | No                             |                               |  |
| Certification: CE & UKCA: N/A |                      | WRAS: N/A                      | WRAS No: N/A                  |  |
| Product Material:             |                      | Vitreous China, Natural Marble |                               |  |
| Fixing Supplied:              |                      | No                             |                               |  |
|                               |                      |                                |                               |  |
| Pans/Bidets:                  | Trap Style: Not App  | olicable                       | Includes Seat: Not Applicable |  |
|                               |                      |                                |                               |  |
| Seats:                        | Seat Type: Not App   | licable                        | Material: Not Applicable      |  |
| Scats.                        | Function: Not App    |                                | Hinge Type: Not Applicable    |  |
|                               | Hinge Material: Not  |                                | Timge Type. Not Applicable    |  |
|                               | Timge Waterial. 1401 | глррисавте                     |                               |  |
| Cisterns:                     | Operating Type: No   | nt Annlicable                  | e Fittings: Not Applicable    |  |
| Cisterns.                     | Lever Type: Not Ap   |                                |                               |  |
|                               | Level Type. Not Ap   | рисавте                        |                               |  |
| Basins:                       | Tap Hole: Three Ta   | pholes                         | Chain Stay Hole: No           |  |
|                               | Template: Not Appl   |                                | Waste Type Req: Slotted       |  |
|                               | Overflow Inc: Yes    |                                | Overflow Cover: Yes           |  |
|                               | Inner Bowl Depth (n  | nm): 160mr                     |                               |  |