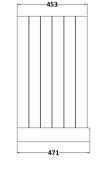

## **Packaging Details**

Barcode: 5056211819929

Sales Code: LON309 Description: 1200 4-Door Basin Unit

| <b>Product Dimensions</b> |                             |  |  |
|---------------------------|-----------------------------|--|--|
| Height (mm):              | 810                         |  |  |
| Width (mm):               | 1222                        |  |  |
| Depth (mm):               | 471                         |  |  |
| Nett Weight (kg):         | 54.5                        |  |  |
| Packaging Dimensions      |                             |  |  |
| Height (mm):              | 840                         |  |  |
| Width (mm):               | 1252                        |  |  |
| Depth (mm):               | 511                         |  |  |
| Gross Weight (kg):        | 55                          |  |  |
| Packaging Data            |                             |  |  |
| Box Colour:               | Brown Cardboard Box         |  |  |
| Box Qty:                  | 1                           |  |  |
| Label Size:               | 150 x 100                   |  |  |
| Label Colour:             | White Label                 |  |  |
| Label Qty:                | 2                           |  |  |
| Outer Box Dimensions (If  | Applicable)                 |  |  |
| Height (mm):              |                             |  |  |
| Width (mm):               |                             |  |  |
| Depth (mm):               |                             |  |  |
| Gross Weight (kg):        |                             |  |  |
| Barcode:                  | 5056211818069               |  |  |
| <b>Product Details</b>    |                             |  |  |
| Country of Origin:        | Ireland                     |  |  |
| Fitting Instruction:      | No                          |  |  |
| CE & UKCA:                |                             |  |  |
| FSC Certified Materials:  | Yes                         |  |  |
| Colour:                   | Twilight Blue               |  |  |
| Construction Method:      | Cam & Wood Dowel            |  |  |
| Construction Type:        | Rigid                       |  |  |
| Cabinet Finish:           | Mdf Vinyl Smooth Matt       |  |  |
| Fascia Finish:            | Mdf Vinyl Smooth Matt       |  |  |
| Cabinet Thickness (mm):   | 18                          |  |  |
| Fascia Thickness (mm):    | 18                          |  |  |
| Drawer Included:          | No                          |  |  |
| Drawer Type:              | Not Applicable              |  |  |
| No of Shelves:            | 2                           |  |  |
| Hinge Type:               | 95 Degree Inset Clip-On S/C |  |  |
| Hinge Included:           | Yes                         |  |  |
| Adjustable Legs:          | Not Applicable              |  |  |
| Fixings Included:         | Not Required                |  |  |
| Handle Style:             | Traditional                 |  |  |
| Waste Shroud:             | No<br>                      |  |  |
| Handle Included:          | Yes                         |  |  |
| Handle Type:              | Knob                        |  |  |