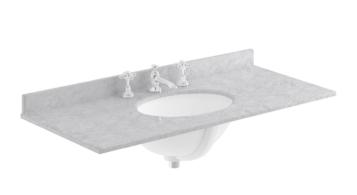

Knob

Handle Type:

Sales Code: LOM250 Description: 1000 Rectangle Marble Top/Basin 3Th

| <b>Product Dime</b>                                               | nsions                                             |                |  |
|-------------------------------------------------------------------|----------------------------------------------------|----------------|--|
| Height (mm):                                                      | 268                                                |                |  |
| Width (mm):                                                       | 1020                                               |                |  |
| Depth (mm):                                                       | 470                                                |                |  |
| Nett Weight (kg):                                                 | : 18                                               |                |  |
| <b>Packaging Din</b>                                              | mensions                                           |                |  |
| Height (mm):                                                      | 250                                                |                |  |
| Width (mm):                                                       | 1100                                               |                |  |
| Depth (mm):                                                       | 580                                                |                |  |
| Gross Weight (kg                                                  | g): 18.5                                           |                |  |
| <b>Packaging Dat</b>                                              | ta                                                 |                |  |
| Box Colour:                                                       | White Cardboard Box                                |                |  |
| Box Qty:                                                          | 1                                                  |                |  |
| Label Size:                                                       | 100 x 50                                           |                |  |
| Label Colour:                                                     | White Label                                        | White Label    |  |
| Label Qty:                                                        | 2                                                  | 2              |  |
| <b>Outer Box Din</b>                                              | mensions (If Applicable)                           |                |  |
| Height (mm):                                                      |                                                    |                |  |
| Width (mm):                                                       |                                                    |                |  |
| Depth (mm):                                                       |                                                    |                |  |
| Gross Weight (kg                                                  | g):                                                |                |  |
| Barcode:                                                          | 5056211825784                                      |                |  |
| <b>Product Detail</b>                                             | ls                                                 |                |  |
| Country of Origin                                                 | n: China                                           |                |  |
| Fitting Instruction                                               | n: No                                              |                |  |
| Certification: CE                                                 | E & UKCA: N/A WRAS: N/A WRAS No: N                 | /A             |  |
| Product Material:                                                 | : Vitreous China, Natural Marble                   | 9              |  |
| Fixing Supplied:                                                  | No                                                 |                |  |
|                                                                   |                                                    |                |  |
| Pans/Bidets:                                                      | Trap Style: Not Applicable Includes Seat: N        | lot Applicable |  |
| Seats:                                                            | Seat Type: Not Applicable Material: Not Applicable | pplicable      |  |
|                                                                   | Function: Not Applicable Hinge Type: No            | t Applicable   |  |
| Hinge Material: Not Applicable                                    |                                                    |                |  |
|                                                                   |                                                    |                |  |
| Cisterns: Operating Type: Not Applicable Fittings: Not Applicable |                                                    |                |  |
|                                                                   | Lever Type: Not Applicable                         |                |  |
|                                                                   |                                                    |                |  |
| Basins:                                                           | Tap Hole: Three Tapholes Chain Stay Hole:          | No             |  |
|                                                                   | Template: Not Applicable Waste Type Req:           |                |  |
|                                                                   | Overflow Inc: Yes Overflow Cover:                  | Yes            |  |
| Inner Bowl Depth (mm): 160mm                                      |                                                    |                |  |