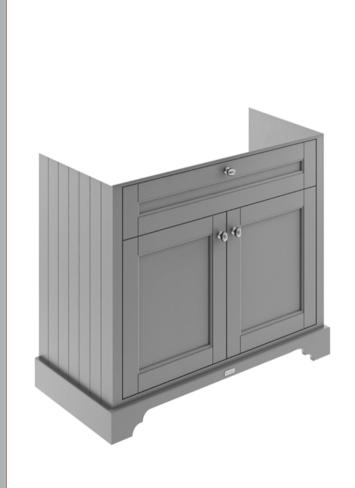

## ROXOR

Sales Code: LOF281 Description: 1000 2-Door Unit & Marble Top 3Th

Barcode: 5056211847762

Sales Code: LON207 Description: 1000 2-Door Basin Unit

| <b>Product Dimensions</b> |                             |
|---------------------------|-----------------------------|
| Height (mm):              | 810                         |
| Width (mm):               | 1021                        |
| Depth (mm):               | 471                         |
| Nett Weight (kg):         | 42.5                        |
| Packaging Dimensions      |                             |
| Height (mm):              | 850                         |
| Width (mm):               | 1055                        |
| Depth (mm):               | 510                         |
| Gross Weight (kg):        | 43.5                        |
| Packaging Data            |                             |
| Box Colour:               | Brown Cardboard Box         |
| Box Qty:                  | 1                           |
| Label Size:               | 150 x 100                   |
| Label Colour:             | White Label                 |
| Label Qty:                | 2                           |
| Outer Box Dimensions (If  | Applicable)                 |
| Height (mm):              | PP                          |
| Width (mm):               |                             |
| Depth (mm):               |                             |
| Gross Weight (kg):        |                             |
| Barcode:                  | 5056211844587               |
| Product Details           |                             |
| Country of Origin:        | Ireland                     |
| Fitting Instruction:      | No                          |
| CE & UKCA:                |                             |
| FSC Certified Materials:  | Yes                         |
| Colour:                   | Storm Grey                  |
| Construction Method:      | Cam & Wood Dowel            |
| Construction Type:        | Rigid                       |
| Cabinet Finish:           | Mdf Vinyl Smooth Matt       |
| Fascia Finish:            | Mdf Vinyl Smooth Matt       |
| Cabinet Thickness (mm):   | 18                          |
| Fascia Thickness (mm):    | 18                          |
| Drawer Included:          | No                          |
| Drawer Type:              | Not Applicable              |
| No of Shelves:            | 1                           |
| Hinge Type:               | 95 Degree Inset Clip-On S/C |
| Hinge Included:           | Yes                         |
| Adjustable Legs:          | Not Applicable              |
| Fixings Included:         | Not Required                |
| Handle Style:             | Traditional                 |
| Waste Shroud:             | No                          |
| Handle Included:          | Yes                         |
|                           |                             |