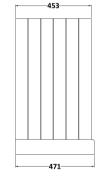

## ROXOR

Sales Code: LOF281 Description: 1000 2-Door Unit & Marble Top 3Th

Barcode: 5056211847762

Sales Code: LON207 Description: 1000 2-Door Basin Unit

| <b>Product Dimensions</b> |                             |
|---------------------------|-----------------------------|
| Height (mm):              | 810                         |
| Width (mm):               | 1021                        |
| Depth (mm):               | 471                         |
| Nett Weight (kg):         | 42.5                        |
| Packaging Dimensions      |                             |
| Height (mm):              | 850                         |
| Width (mm):               | 1055                        |
| Depth (mm):               | 510                         |
| Gross Weight (kg):        | 43.5                        |
| Packaging Data            |                             |
| Box Colour:               | Brown Cardboard Box         |
| Box Qty:                  | 1                           |
| Label Size:               | 150 x 100                   |
| Label Colour:             | White Label                 |
| Label Qty:                | 2                           |
| Outer Box Dimensions (If  | Applicable)                 |
| Height (mm):              | PP                          |
| Width (mm):               |                             |
| Depth (mm):               |                             |
| Gross Weight (kg):        |                             |
| Barcode:                  | 5056211844587               |
| Product Details           |                             |
| Country of Origin:        | Ireland                     |
| Fitting Instruction:      | No                          |
| CE & UKCA:                |                             |
| FSC Certified Materials:  | Yes                         |
| Colour:                   | Storm Grey                  |
| Construction Method:      | Cam & Wood Dowel            |
| Construction Type:        | Rigid                       |
| Cabinet Finish:           | Mdf Vinyl Smooth Matt       |
| Fascia Finish:            | Mdf Vinyl Smooth Matt       |
| Cabinet Thickness (mm):   | 18                          |
| Fascia Thickness (mm):    | 18                          |
| Drawer Included:          | No                          |
| Drawer Type:              | Not Applicable              |
| No of Shelves:            | 1                           |
| Hinge Type:               | 95 Degree Inset Clip-On S/C |
| Hinge Included:           | Yes                         |
| Adjustable Legs:          | Not Applicable              |
| Fixings Included:         | Not Required                |
| Handle Style:             | Traditional                 |
| Waste Shroud:             | No                          |
| Handle Included:          | Yes                         |
|                           |                             |