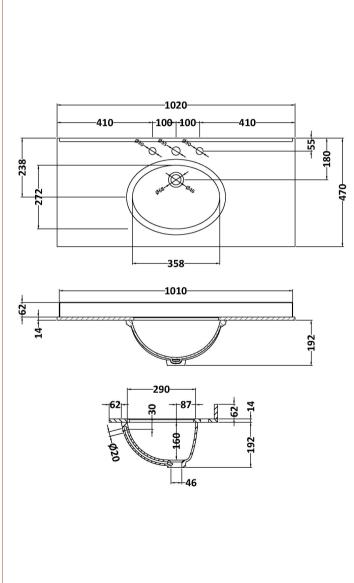

Knob

Handle Type:

Sales Code: LOM250 Description: 1000 Rectangle Marble Top/Basin 3Th

| <b>Product Dime</b>                                               | nsions                                             |                |  |
|-------------------------------------------------------------------|----------------------------------------------------|----------------|--|
| Height (mm):                                                      | 268                                                |                |  |
| Width (mm):                                                       | 1020                                               |                |  |
| Depth (mm):                                                       | 470                                                |                |  |
| Nett Weight (kg):                                                 | : 18                                               |                |  |
| <b>Packaging Din</b>                                              | mensions                                           |                |  |
| Height (mm):                                                      | 250                                                |                |  |
| Width (mm):                                                       | 1100                                               |                |  |
| Depth (mm):                                                       | 580                                                |                |  |
| Gross Weight (kg                                                  | g): 18.5                                           |                |  |
| <b>Packaging Dat</b>                                              | ta                                                 |                |  |
| Box Colour:                                                       | White Cardboard Box                                |                |  |
| Box Qty:                                                          | 1                                                  |                |  |
| Label Size:                                                       | 100 x 50                                           |                |  |
| Label Colour:                                                     | White Label                                        | White Label    |  |
| Label Qty:                                                        | 2                                                  | 2              |  |
| <b>Outer Box Din</b>                                              | mensions (If Applicable)                           |                |  |
| Height (mm):                                                      |                                                    |                |  |
| Width (mm):                                                       |                                                    |                |  |
| Depth (mm):                                                       |                                                    |                |  |
| Gross Weight (kg                                                  | g):                                                |                |  |
| Barcode:                                                          | 5056211825784                                      |                |  |
| <b>Product Detail</b>                                             | ls                                                 |                |  |
| Country of Origin                                                 | n: China                                           |                |  |
| Fitting Instruction                                               | n: No                                              |                |  |
| Certification: CE                                                 | E & UKCA: N/A WRAS: N/A WRAS No: N                 | /A             |  |
| Product Material:                                                 | : Vitreous China, Natural Marble                   | 9              |  |
| Fixing Supplied:                                                  | No                                                 |                |  |
|                                                                   |                                                    |                |  |
| Pans/Bidets:                                                      | Trap Style: Not Applicable Includes Seat: N        | lot Applicable |  |
| Seats:                                                            | Seat Type: Not Applicable Material: Not Applicable | pplicable      |  |
|                                                                   | Function: Not Applicable Hinge Type: No            | t Applicable   |  |
| Hinge Material: Not Applicable                                    |                                                    |                |  |
|                                                                   |                                                    |                |  |
| Cisterns: Operating Type: Not Applicable Fittings: Not Applicable |                                                    |                |  |
|                                                                   | Lever Type: Not Applicable                         |                |  |
|                                                                   |                                                    |                |  |
| Basins:                                                           | Tap Hole: Three Tapholes Chain Stay Hole:          | No             |  |
|                                                                   | Template: Not Applicable Waste Type Req:           |                |  |
|                                                                   | Overflow Inc: Yes Overflow Cover:                  | Yes            |  |
| Inner Bowl Depth (mm): 160mm                                      |                                                    |                |  |