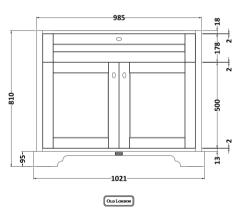

## ROXOR

Sales Code: LOF281 Description: 1000 2-Door Unit & Marble Top 3Th

Barcode: 5056211847762

Sales Code: LON207 Description: 1000 2-Door Basin Unit

| <b>Product Dimensions</b> |                             |
|---------------------------|-----------------------------|
| Height (mm):              | 810                         |
| Width (mm):               | 1021                        |
| Depth (mm):               | 471                         |
| Nett Weight (kg):         | 42.5                        |
| Packaging Dimensions      |                             |
| Height (mm):              | 850                         |
| Width (mm):               | 1055                        |
| Depth (mm):               | 510                         |
| Gross Weight (kg):        | 43.5                        |
| Packaging Data            |                             |
| Box Colour:               | Brown Cardboard Box         |
| Box Qty:                  | 1                           |
| Label Size:               | 150 x 100                   |
| Label Colour:             | White Label                 |
| Label Qty:                | 2                           |
| Outer Box Dimensions (If  | Applicable)                 |
| Height (mm):              | PP                          |
| Width (mm):               |                             |
| Depth (mm):               |                             |
| Gross Weight (kg):        |                             |
| Barcode:                  | 5056211844587               |
| Product Details           |                             |
| Country of Origin:        | Ireland                     |
| Fitting Instruction:      | No                          |
| CE & UKCA:                |                             |
| FSC Certified Materials:  | Yes                         |
| Colour:                   | Storm Grey                  |
| Construction Method:      | Cam & Wood Dowel            |
| Construction Type:        | Rigid                       |
| Cabinet Finish:           | Mdf Vinyl Smooth Matt       |
| Fascia Finish:            | Mdf Vinyl Smooth Matt       |
| Cabinet Thickness (mm):   | 18                          |
| Fascia Thickness (mm):    | 18                          |
| Drawer Included:          | No                          |
| Drawer Type:              | Not Applicable              |
| No of Shelves:            | 1                           |
| Hinge Type:               | 95 Degree Inset Clip-On S/C |
| Hinge Included:           | Yes                         |
| Adjustable Legs:          | Not Applicable              |
| Fixings Included:         | Not Required                |
| Handle Style:             | Traditional                 |
| Waste Shroud:             | No                          |
| Handle Included:          | Yes                         |
|                           |                             |