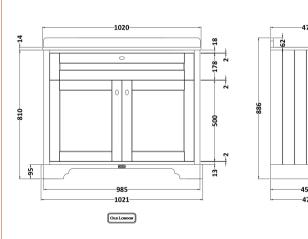

## ROXOR

Sales Code: LOF281 Description: 1000 2-Door Unit & Marble Top 3Th

Barcode: 5056211847762

Sales Code: LON207 Description: 1000 2-Door Basin Unit

| <b>Product Dimensions</b> |                             |
|---------------------------|-----------------------------|
| Height (mm):              | 810                         |
| Width (mm):               | 1021                        |
| Depth (mm):               | 471                         |
| Nett Weight (kg):         | 42.5                        |
| Packaging Dimensions      |                             |
| Height (mm):              | 850                         |
| Width (mm):               | 1055                        |
| Depth (mm):               | 510                         |
| Gross Weight (kg):        | 43.5                        |
| Packaging Data            |                             |
| Box Colour:               | Brown Cardboard Box         |
| Box Qty:                  | 1                           |
| Label Size:               | 150 x 100                   |
| Label Colour:             | White Label                 |
| Label Qty:                | 2                           |
| Outer Box Dimensions (If  | Applicable)                 |
| Height (mm):              | PP                          |
| Width (mm):               |                             |
| Depth (mm):               |                             |
| Gross Weight (kg):        |                             |
| Barcode:                  | 5056211844587               |
| Product Details           |                             |
| Country of Origin:        | Ireland                     |
| Fitting Instruction:      | No                          |
| CE & UKCA:                |                             |
| FSC Certified Materials:  | Yes                         |
| Colour:                   | Storm Grey                  |
| Construction Method:      | Cam & Wood Dowel            |
| Construction Type:        | Rigid                       |
| Cabinet Finish:           | Mdf Vinyl Smooth Matt       |
| Fascia Finish:            | Mdf Vinyl Smooth Matt       |
| Cabinet Thickness (mm):   | 18                          |
| Fascia Thickness (mm):    | 18                          |
| Drawer Included:          | No                          |
| Drawer Type:              | Not Applicable              |
| No of Shelves:            | 1                           |
| Hinge Type:               | 95 Degree Inset Clip-On S/C |
| Hinge Included:           | Yes                         |
| Adjustable Legs:          | Not Applicable              |
| Fixings Included:         | Not Required                |
| Handle Style:             | Traditional                 |
| Waste Shroud:             | No                          |
| Handle Included:          | Yes                         |
|                           |                             |

Knob

Handle Type:

Sales Code: LOM250 Description: 1000 Rectangle Marble Top/Basin 3Th

| <b>Product Dime</b>                                               | nsions                                             |                |  |
|-------------------------------------------------------------------|----------------------------------------------------|----------------|--|
| Height (mm):                                                      | 268                                                |                |  |
| Width (mm):                                                       | 1020                                               |                |  |
| Depth (mm):                                                       | 470                                                |                |  |
| Nett Weight (kg):                                                 | : 18                                               |                |  |
| <b>Packaging Din</b>                                              | mensions                                           |                |  |
| Height (mm):                                                      | 250                                                |                |  |
| Width (mm):                                                       | 1100                                               |                |  |
| Depth (mm):                                                       | 580                                                |                |  |
| Gross Weight (kg                                                  | g): 18.5                                           |                |  |
| <b>Packaging Dat</b>                                              | ta                                                 |                |  |
| Box Colour:                                                       | White Cardboard Box                                |                |  |
| Box Qty:                                                          | 1                                                  |                |  |
| Label Size:                                                       | 100 x 50                                           |                |  |
| Label Colour:                                                     | White Label                                        | White Label    |  |
| Label Qty:                                                        | 2                                                  | 2              |  |
| <b>Outer Box Din</b>                                              | mensions (If Applicable)                           |                |  |
| Height (mm):                                                      |                                                    |                |  |
| Width (mm):                                                       |                                                    |                |  |
| Depth (mm):                                                       |                                                    |                |  |
| Gross Weight (kg                                                  | g):                                                |                |  |
| Barcode:                                                          | 5056211825784                                      |                |  |
| <b>Product Detail</b>                                             | ls                                                 |                |  |
| Country of Origin                                                 | n: China                                           |                |  |
| Fitting Instruction                                               | n: No                                              |                |  |
| Certification: CE                                                 | E & UKCA: N/A WRAS: N/A WRAS No: N                 | /A             |  |
| Product Material:                                                 | : Vitreous China, Natural Marble                   | 9              |  |
| Fixing Supplied:                                                  | No                                                 |                |  |
|                                                                   |                                                    |                |  |
| Pans/Bidets:                                                      | Trap Style: Not Applicable Includes Seat: N        | lot Applicable |  |
| Seats:                                                            | Seat Type: Not Applicable Material: Not Applicable | pplicable      |  |
|                                                                   | Function: Not Applicable Hinge Type: No            | t Applicable   |  |
| Hinge Material: Not Applicable                                    |                                                    |                |  |
|                                                                   |                                                    |                |  |
| Cisterns: Operating Type: Not Applicable Fittings: Not Applicable |                                                    |                |  |
|                                                                   | Lever Type: Not Applicable                         |                |  |
|                                                                   |                                                    |                |  |
| Basins:                                                           | Tap Hole: Three Tapholes Chain Stay Hole:          | No             |  |
|                                                                   | Template: Not Applicable Waste Type Req:           |                |  |
|                                                                   | Overflow Inc: Yes Overflow Cover:                  | Yes            |  |
| Inner Bowl Depth (mm): 160mm                                      |                                                    |                |  |