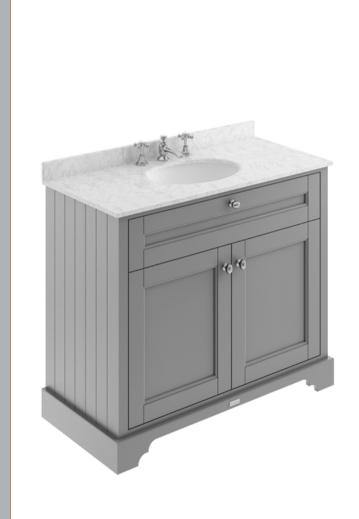

## ROXOR

Sales Code: LOF281 Description: 1000 2-Door Unit & Marble Top 3Th

Barcode: 5056211847762

Sales Code: LON207 Description: 1000 2-Door Basin Unit

| <b>Product Dimensions</b> |                             |
|---------------------------|-----------------------------|
| Height (mm):              | 810                         |
| Width (mm):               | 1021                        |
| Depth (mm):               | 471                         |
| Nett Weight (kg):         | 42.5                        |
| Packaging Dimensions      |                             |
| Height (mm):              | 850                         |
| Width (mm):               | 1055                        |
| Depth (mm):               | 510                         |
| Gross Weight (kg):        | 43.5                        |
| Packaging Data            |                             |
| Box Colour:               | Brown Cardboard Box         |
| Box Qty:                  | 1                           |
| Label Size:               | 150 x 100                   |
| Label Colour:             | White Label                 |
| Label Qty:                | 2                           |
| Outer Box Dimensions (If  | Applicable)                 |
| Height (mm):              | PP                          |
| Width (mm):               |                             |
| Depth (mm):               |                             |
| Gross Weight (kg):        |                             |
| Barcode:                  | 5056211844587               |
| Product Details           |                             |
| Country of Origin:        | Ireland                     |
| Fitting Instruction:      | No                          |
| CE & UKCA:                |                             |
| FSC Certified Materials:  | Yes                         |
| Colour:                   | Storm Grey                  |
| Construction Method:      | Cam & Wood Dowel            |
| Construction Type:        | Rigid                       |
| Cabinet Finish:           | Mdf Vinyl Smooth Matt       |
| Fascia Finish:            | Mdf Vinyl Smooth Matt       |
| Cabinet Thickness (mm):   | 18                          |
| Fascia Thickness (mm):    | 18                          |
| Drawer Included:          | No                          |
| Drawer Type:              | Not Applicable              |
| No of Shelves:            | 1                           |
| Hinge Type:               | 95 Degree Inset Clip-On S/C |
| Hinge Included:           | Yes                         |
| Adjustable Legs:          | Not Applicable              |
| Fixings Included:         | Not Required                |
| Handle Style:             | Traditional                 |
| Waste Shroud:             | No                          |
| Handle Included:          | Yes                         |
|                           |                             |

Knob

Handle Type:

Sales Code: LOM250 Description: 1000 Rectangle Marble Top/Basin 3Th

| <b>Product Dime</b>                                               | nsions                                             |                |  |
|-------------------------------------------------------------------|----------------------------------------------------|----------------|--|
| Height (mm):                                                      | 268                                                |                |  |
| Width (mm):                                                       | 1020                                               |                |  |
| Depth (mm):                                                       | 470                                                |                |  |
| Nett Weight (kg):                                                 | : 18                                               |                |  |
| <b>Packaging Din</b>                                              | mensions                                           |                |  |
| Height (mm):                                                      | 250                                                |                |  |
| Width (mm):                                                       | 1100                                               |                |  |
| Depth (mm):                                                       | 580                                                |                |  |
| Gross Weight (kg                                                  | g): 18.5                                           |                |  |
| <b>Packaging Dat</b>                                              | ta                                                 |                |  |
| Box Colour:                                                       | White Cardboard Box                                |                |  |
| Box Qty:                                                          | 1                                                  |                |  |
| Label Size:                                                       | 100 x 50                                           |                |  |
| Label Colour:                                                     | White Label                                        | White Label    |  |
| Label Qty:                                                        | 2                                                  | 2              |  |
| <b>Outer Box Din</b>                                              | mensions (If Applicable)                           |                |  |
| Height (mm):                                                      |                                                    |                |  |
| Width (mm):                                                       |                                                    |                |  |
| Depth (mm):                                                       |                                                    |                |  |
| Gross Weight (kg                                                  | g):                                                |                |  |
| Barcode:                                                          | 5056211825784                                      |                |  |
| <b>Product Detail</b>                                             | ls                                                 |                |  |
| Country of Origin                                                 | n: China                                           |                |  |
| Fitting Instruction                                               | n: No                                              |                |  |
| Certification: CE                                                 | E & UKCA: N/A WRAS: N/A WRAS No: N                 | /A             |  |
| Product Material:                                                 | : Vitreous China, Natural Marble                   | 9              |  |
| Fixing Supplied:                                                  | No                                                 |                |  |
|                                                                   |                                                    |                |  |
| Pans/Bidets:                                                      | Trap Style: Not Applicable Includes Seat: N        | lot Applicable |  |
| Seats:                                                            | Seat Type: Not Applicable Material: Not Applicable | pplicable      |  |
|                                                                   | Function: Not Applicable Hinge Type: No            | t Applicable   |  |
| Hinge Material: Not Applicable                                    |                                                    |                |  |
|                                                                   |                                                    |                |  |
| Cisterns: Operating Type: Not Applicable Fittings: Not Applicable |                                                    |                |  |
|                                                                   | Lever Type: Not Applicable                         |                |  |
|                                                                   |                                                    |                |  |
| Basins:                                                           | Tap Hole: Three Tapholes Chain Stay Hole:          | No             |  |
|                                                                   | Template: Not Applicable Waste Type Req:           |                |  |
|                                                                   | Overflow Inc: Yes Overflow Cover:                  | Yes            |  |
| Inner Bowl Depth (mm): 160mm                                      |                                                    |                |  |