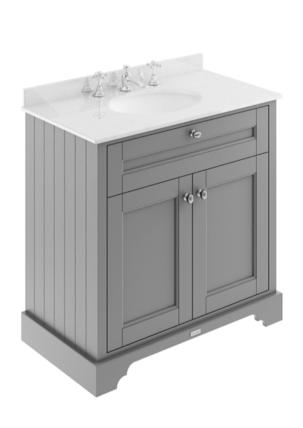

## ROXOR

Sales Code: LOF231 Description: 800 2-Door Unit & Marble Top 3Th

Knob

Sales Code: LOM231 Description: 800 Single Bowl Marble Top 3Th

| Product Dime                                     | nsions                                                   |  |
|--------------------------------------------------|----------------------------------------------------------|--|
|                                                  |                                                          |  |
| Height (mm):                                     | 268                                                      |  |
| Width (mm):                                      | 820                                                      |  |
| Depth (mm):                                      | 463                                                      |  |
| Nett Weight (kg):                                |                                                          |  |
| Packaging Din                                    |                                                          |  |
| Height (mm):                                     | 310                                                      |  |
| Width (mm):                                      | 900                                                      |  |
| Depth (mm):                                      | 550                                                      |  |
| Gross Weight (kg                                 |                                                          |  |
| Packaging Dat                                    |                                                          |  |
| Box Colour:                                      | White Cardboard Box                                      |  |
| Box Qty:                                         | 1                                                        |  |
| Label Size:                                      | 100 x 50                                                 |  |
| Label Colour:                                    | White Label                                              |  |
| Label Qty:                                       | 2                                                        |  |
| <b>Outer Box Din</b>                             | nensions (If Applicable)                                 |  |
| Height (mm):                                     |                                                          |  |
| Width (mm):                                      |                                                          |  |
| Depth (mm):                                      |                                                          |  |
| Gross Weight (kg                                 | x):                                                      |  |
| Barcode:                                         | 5056211819066                                            |  |
| <b>Product Detail</b>                            | ls                                                       |  |
| Country of Origin                                | n: China                                                 |  |
| Fitting Instruction                              | n: No                                                    |  |
| Certification: CE                                | & UKCA: N/A WRAS: N/A WRAS No: N/A                       |  |
| Product Material: Vitreous China, Natural Marble |                                                          |  |
| Fixing Supplied:                                 | ng Supplied: No                                          |  |
|                                                  |                                                          |  |
| Pans/Bidets:                                     | Trap Style: Not Applicable Includes Seat: Not Applicable |  |
| Seats:                                           | Seat Type: Not Applicable Material: Not Applicable       |  |
|                                                  | Function: Not Applicable Hinge Type: Not Applicable      |  |
|                                                  | Hinge Material: Not Applicable                           |  |
|                                                  |                                                          |  |
| Cisterns:                                        | Operating Type: Not Applicable Fittings: Not Applicable  |  |
| Cisterns.                                        | Lever Type: Not Applicable                               |  |
|                                                  | теми туре. постиривание                                  |  |
| Basins:                                          | Tap Hole: Three Tapholes Chain Stay Hole: No             |  |
|                                                  | Template: Not Applicable Waste Type Req: Slotted         |  |
|                                                  | Overflow Inc: Yes Overflow Cover: Yes                    |  |
|                                                  | Inner Bowl Depth (mm): 160mm                             |  |
|                                                  | milet Bont Bepair (min). 100mm                           |  |