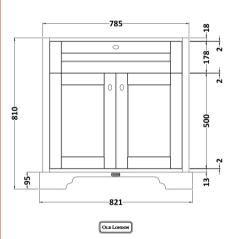

## **Packaging Details**

Barcode: 5056211819769

Sales Code: LON205 Description: 800 2-Door Basin Unit

Handle Type:

| <b>Product Dimensions</b> |                             |
|---------------------------|-----------------------------|
| Height (mm):              | 810                         |
| Width (mm):               | 821                         |
| Depth (mm):               | 471                         |
| Nett Weight (kg):         | 35.5                        |
| Packaging Dimensions      |                             |
| Height (mm):              | 851                         |
| Width (mm):               | 854                         |
| Depth (mm):               | 511                         |
| Gross Weight (kg):        | 36                          |
| Packaging Data            |                             |
| Box Colour:               | Brown Cardboard Box         |
| Box Oty:                  | 1                           |
| Label Size:               | 150 x 100                   |
| Label Colour:             | White Label                 |
| Label Qty:                | 2                           |
| Outer Box Dimensions (If  | Applicable)                 |
| Height (mm):              | rr ······                   |
| Width (mm):               |                             |
| Depth (mm):               |                             |
| Gross Weight (kg):        |                             |
| Barcode:                  | 5056211818021               |
| Product Details           |                             |
| Country of Origin:        | Ireland                     |
| Fitting Instruction:      | No                          |
| CE & UKCA:                |                             |
| FSC Certified Materials:  | Yes                         |
| Colour:                   | Storm Grey                  |
| Construction Method:      | Cam & Wood Dowel            |
| Construction Type:        | Rigid                       |
| Cabinet Finish:           | Mdf Vinyl Smooth Matt       |
| Fascia Finish:            | Mdf Vinyl Smooth Matt       |
| Cabinet Thickness (mm):   | 18                          |
| Fascia Thickness (mm):    | 18                          |
| Drawer Included:          | No                          |
| Drawer Type:              | Not Applicable              |
| No of Shelves:            | 1                           |
| Hinge Type:               | 95 Degree Inset Clip-On S/C |
| Hinge Included:           | Yes                         |
| Adjustable Legs:          | Not Applicable              |
| Fixings Included:         | Not Required                |
| Handle Style:             | Traditional                 |
| Waste Shroud:             | No                          |
| Handle Included:          | Yes                         |
|                           |                             |