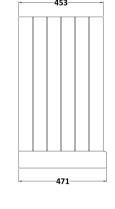

## **Packaging Details**

Barcode: 5056211819769

Sales Code: LON205 Description: 800 2-Door Basin Unit

Handle Type:

| <b>Product Dimensions</b> |                             |
|---------------------------|-----------------------------|
| Height (mm):              | 810                         |
| Width (mm):               | 821                         |
| Depth (mm):               | 471                         |
| Nett Weight (kg):         | 35.5                        |
| Packaging Dimensions      |                             |
| Height (mm):              | 851                         |
| Width (mm):               | 854                         |
| Depth (mm):               | 511                         |
| Gross Weight (kg):        | 36                          |
| Packaging Data            |                             |
| Box Colour:               | Brown Cardboard Box         |
| Box Oty:                  | 1                           |
| Label Size:               | 150 x 100                   |
| Label Colour:             | White Label                 |
| Label Qty:                | 2                           |
| Outer Box Dimensions (If  | Applicable)                 |
| Height (mm):              | rr ······                   |
| Width (mm):               |                             |
| Depth (mm):               |                             |
| Gross Weight (kg):        |                             |
| Barcode:                  | 5056211818021               |
| Product Details           |                             |
| Country of Origin:        | Ireland                     |
| Fitting Instruction:      | No                          |
| CE & UKCA:                |                             |
| FSC Certified Materials:  | Yes                         |
| Colour:                   | Storm Grey                  |
| Construction Method:      | Cam & Wood Dowel            |
| Construction Type:        | Rigid                       |
| Cabinet Finish:           | Mdf Vinyl Smooth Matt       |
| Fascia Finish:            | Mdf Vinyl Smooth Matt       |
| Cabinet Thickness (mm):   | 18                          |
| Fascia Thickness (mm):    | 18                          |
| Drawer Included:          | No                          |
| Drawer Type:              | Not Applicable              |
| No of Shelves:            | 1                           |
| Hinge Type:               | 95 Degree Inset Clip-On S/C |
| Hinge Included:           | Yes                         |
| Adjustable Legs:          | Not Applicable              |
| Fixings Included:         | Not Required                |
| Handle Style:             | Traditional                 |
| Waste Shroud:             | No                          |
| Handle Included:          | Yes                         |
|                           |                             |