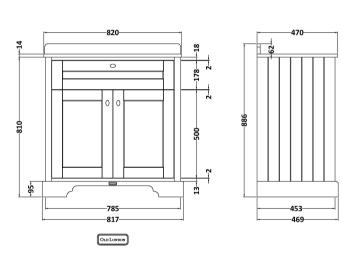

## **Packaging Details**

Barcode: 5056211819769

Sales Code: LON205 Description: 800 2-Door Basin Unit

Handle Type:

| <b>Product Dimensions</b> |                             |
|---------------------------|-----------------------------|
| Height (mm):              | 810                         |
| Width (mm):               | 821                         |
| Depth (mm):               | 471                         |
| Nett Weight (kg):         | 35.5                        |
| Packaging Dimensions      |                             |
| Height (mm):              | 851                         |
| Width (mm):               | 854                         |
| Depth (mm):               | 511                         |
| Gross Weight (kg):        | 36                          |
| Packaging Data            |                             |
| Box Colour:               | Brown Cardboard Box         |
| Box Oty:                  | 1                           |
| Label Size:               | 150 x 100                   |
| Label Colour:             | White Label                 |
| Label Qty:                | 2                           |
| Outer Box Dimensions (If  | Applicable)                 |
| Height (mm):              | rr ······                   |
| Width (mm):               |                             |
| Depth (mm):               |                             |
| Gross Weight (kg):        |                             |
| Barcode:                  | 5056211818021               |
| Product Details           |                             |
| Country of Origin:        | Ireland                     |
| Fitting Instruction:      | No                          |
| CE & UKCA:                |                             |
| FSC Certified Materials:  | Yes                         |
| Colour:                   | Storm Grey                  |
| Construction Method:      | Cam & Wood Dowel            |
| Construction Type:        | Rigid                       |
| Cabinet Finish:           | Mdf Vinyl Smooth Matt       |
| Fascia Finish:            | Mdf Vinyl Smooth Matt       |
| Cabinet Thickness (mm):   | 18                          |
| Fascia Thickness (mm):    | 18                          |
| Drawer Included:          | No                          |
| Drawer Type:              | Not Applicable              |
| No of Shelves:            | 1                           |
| Hinge Type:               | 95 Degree Inset Clip-On S/C |
| Hinge Included:           | Yes                         |
| Adjustable Legs:          | Not Applicable              |
| Fixings Included:         | Not Required                |
| Handle Style:             | Traditional                 |
| Waste Shroud:             | No                          |
| Handle Included:          | Yes                         |
|                           |                             |