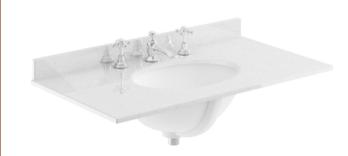

Knob

Sales Code: LOM231 Description: 800 Single Bowl Marble Top 3Th

| Product Dime                                     | nsions                                                   |  |
|--------------------------------------------------|----------------------------------------------------------|--|
|                                                  |                                                          |  |
| Height (mm):                                     | 268                                                      |  |
| Width (mm):                                      | 820                                                      |  |
| Depth (mm):                                      | 463                                                      |  |
| Nett Weight (kg):                                |                                                          |  |
| Packaging Din                                    |                                                          |  |
| Height (mm):                                     | 310                                                      |  |
| Width (mm):                                      | 900                                                      |  |
| Depth (mm):                                      | 550                                                      |  |
| Gross Weight (kg                                 |                                                          |  |
| Packaging Dat                                    |                                                          |  |
| Box Colour:                                      | White Cardboard Box                                      |  |
| Box Qty:                                         | 1                                                        |  |
| Label Size:                                      | 100 x 50                                                 |  |
| Label Colour:                                    | White Label                                              |  |
| Label Qty:                                       | 2                                                        |  |
| <b>Outer Box Din</b>                             | nensions (If Applicable)                                 |  |
| Height (mm):                                     |                                                          |  |
| Width (mm):                                      |                                                          |  |
| Depth (mm):                                      |                                                          |  |
| Gross Weight (kg                                 | x):                                                      |  |
| Barcode:                                         | 5056211819066                                            |  |
| <b>Product Detail</b>                            | ls                                                       |  |
| Country of Origin                                | n: China                                                 |  |
| Fitting Instruction                              | n: No                                                    |  |
| Certification: CE                                | & UKCA: N/A WRAS: N/A WRAS No: N/A                       |  |
| Product Material: Vitreous China, Natural Marble |                                                          |  |
| Fixing Supplied:                                 | ng Supplied: No                                          |  |
|                                                  |                                                          |  |
| Pans/Bidets:                                     | Trap Style: Not Applicable Includes Seat: Not Applicable |  |
| Seats:                                           | Seat Type: Not Applicable Material: Not Applicable       |  |
|                                                  | Function: Not Applicable Hinge Type: Not Applicable      |  |
|                                                  | Hinge Material: Not Applicable                           |  |
|                                                  |                                                          |  |
| Cisterns:                                        | Operating Type: Not Applicable Fittings: Not Applicable  |  |
| Cisterns.                                        | Lever Type: Not Applicable                               |  |
|                                                  | теми туре. постиривание                                  |  |
| Basins:                                          | Tap Hole: Three Tapholes Chain Stay Hole: No             |  |
|                                                  | Template: Not Applicable Waste Type Req: Slotted         |  |
|                                                  | Overflow Inc: Yes Overflow Cover: Yes                    |  |
|                                                  | Inner Bowl Depth (mm): 160mm                             |  |
|                                                  | milet Bont Bepair (min). 100mm                           |  |