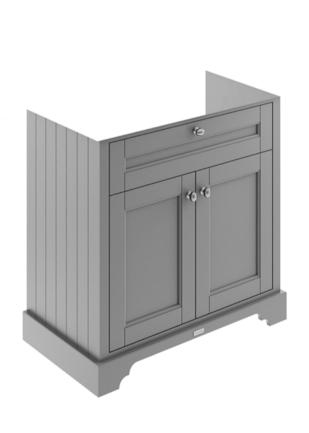

## **Packaging Details**

Barcode: 5056211819769

Sales Code: LON205 Description: 800 2-Door Basin Unit

Handle Type:

| <b>Product Dimensions</b> |                             |
|---------------------------|-----------------------------|
| Height (mm):              | 810                         |
| Width (mm):               | 821                         |
| Depth (mm):               | 471                         |
| Nett Weight (kg):         | 35.5                        |
| Packaging Dimensions      |                             |
| Height (mm):              | 851                         |
| Width (mm):               | 854                         |
| Depth (mm):               | 511                         |
| Gross Weight (kg):        | 36                          |
| Packaging Data            |                             |
| Box Colour:               | Brown Cardboard Box         |
| Box Oty:                  | 1                           |
| Label Size:               | 150 x 100                   |
| Label Colour:             | White Label                 |
| Label Qty:                | 2                           |
| Outer Box Dimensions (If  | Applicable)                 |
| Height (mm):              | rr ······                   |
| Width (mm):               |                             |
| Depth (mm):               |                             |
| Gross Weight (kg):        |                             |
| Barcode:                  | 5056211818021               |
| Product Details           |                             |
| Country of Origin:        | Ireland                     |
| Fitting Instruction:      | No                          |
| CE & UKCA:                |                             |
| FSC Certified Materials:  | Yes                         |
| Colour:                   | Storm Grey                  |
| Construction Method:      | Cam & Wood Dowel            |
| Construction Type:        | Rigid                       |
| Cabinet Finish:           | Mdf Vinyl Smooth Matt       |
| Fascia Finish:            | Mdf Vinyl Smooth Matt       |
| Cabinet Thickness (mm):   | 18                          |
| Fascia Thickness (mm):    | 18                          |
| Drawer Included:          | No                          |
| Drawer Type:              | Not Applicable              |
| No of Shelves:            | 1                           |
| Hinge Type:               | 95 Degree Inset Clip-On S/C |
| Hinge Included:           | Yes                         |
| Adjustable Legs:          | Not Applicable              |
| Fixings Included:         | Not Required                |
| Handle Style:             | Traditional                 |
| Waste Shroud:             | No                          |
| Handle Included:          | Yes                         |
|                           |                             |