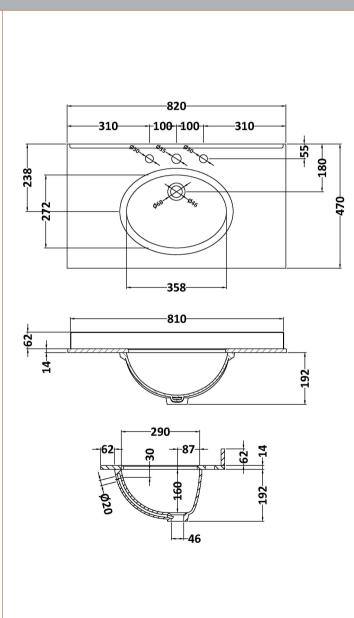

Knob

Sales Code: LOM231 Description: 800 Single Bowl Marble Top 3Th

| Product Dime                                     | nsions                                                   |  |
|--------------------------------------------------|----------------------------------------------------------|--|
|                                                  |                                                          |  |
| Height (mm):                                     | 268                                                      |  |
| Width (mm):                                      | 820                                                      |  |
| Depth (mm):                                      | 463                                                      |  |
| Nett Weight (kg):                                |                                                          |  |
| Packaging Din                                    |                                                          |  |
| Height (mm):                                     | 310                                                      |  |
| Width (mm):                                      | 900                                                      |  |
| Depth (mm):                                      | 550                                                      |  |
| Gross Weight (kg                                 |                                                          |  |
| Packaging Dat                                    |                                                          |  |
| Box Colour:                                      | White Cardboard Box                                      |  |
| Box Qty:                                         | 1                                                        |  |
| Label Size:                                      | 100 x 50                                                 |  |
| Label Colour:                                    | White Label                                              |  |
| Label Qty:                                       | 2                                                        |  |
| <b>Outer Box Din</b>                             | nensions (If Applicable)                                 |  |
| Height (mm):                                     |                                                          |  |
| Width (mm):                                      |                                                          |  |
| Depth (mm):                                      |                                                          |  |
| Gross Weight (kg                                 | x):                                                      |  |
| Barcode:                                         | 5056211819066                                            |  |
| <b>Product Detail</b>                            | ls                                                       |  |
| Country of Origin                                | n: China                                                 |  |
| Fitting Instruction                              | n: No                                                    |  |
| Certification: CE                                | & UKCA: N/A WRAS: N/A WRAS No: N/A                       |  |
| Product Material: Vitreous China, Natural Marble |                                                          |  |
| Fixing Supplied:                                 | ng Supplied: No                                          |  |
|                                                  |                                                          |  |
| Pans/Bidets:                                     | Trap Style: Not Applicable Includes Seat: Not Applicable |  |
| Seats:                                           | Seat Type: Not Applicable Material: Not Applicable       |  |
|                                                  | Function: Not Applicable Hinge Type: Not Applicable      |  |
|                                                  | Hinge Material: Not Applicable                           |  |
|                                                  |                                                          |  |
| Cisterns:                                        | Operating Type: Not Applicable Fittings: Not Applicable  |  |
| Cisterns.                                        | Lever Type: Not Applicable                               |  |
|                                                  | теми туре. постиривание                                  |  |
| Basins:                                          | Tap Hole: Three Tapholes Chain Stay Hole: No             |  |
|                                                  | Template: Not Applicable Waste Type Req: Slotted         |  |
|                                                  | Overflow Inc: Yes Overflow Cover: Yes                    |  |
|                                                  | Inner Bowl Depth (mm): 160mm                             |  |
|                                                  | milet Bont Bepair (min). 100mm                           |  |