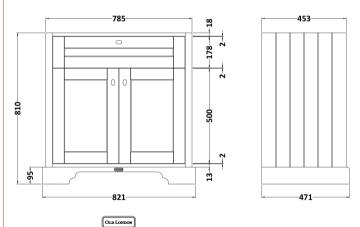

## TECHNICAL DATA SHEET

**Description:** 800 2-Door Unit & Marble Top 3Th

## TECHNICAL DATA SHEET

ROXOR

Sales Code: LON305

| Product Dimensions       |                             |
|--------------------------|-----------------------------|
| Height (mm):             | 810                         |
| Width (mm):              | 821                         |
| Depth (mm):              | 471                         |
| Nett Weight (kg):        | 35.5                        |
| Packaging Dimensions     |                             |
| Height (mm):             | 851                         |
| Width (mm):              | 854                         |
| Depth (mm):              | 511                         |
| Gross Weight (kg):       | 36                          |
| Packaging Data           |                             |
| Box Colour:              | Brown Cardboard Box         |
| Box Qty:                 | 1                           |
| Label Size:              | 150 x 100                   |
| Label Colour:            | White Label                 |
| Label Qty:               | 2                           |
| Outer Box Dimensions (If | Applicable)                 |
| Height (mm):             |                             |
| Width (mm):              |                             |
| Depth (mm):              |                             |
| Gross Weight (kg):       |                             |
| Barcode:                 | 5056211818038               |
| Product Details          |                             |
| Country of Origin:       | Ireland                     |
| Fitting Instruction:     | No                          |
| CE & UKCA:               |                             |
| FSC Certified Materials: | Yes                         |
| Colour:                  | Twilight Blue               |
| Construction Method:     | Cam & Wood Dowel            |
| Construction Type:       | Rigid                       |
| Cabinet Finish:          | Mdf Vinyl Smooth Matt       |
| Fascia Finish:           | Mdf Vinyl Smooth Matt       |
| Cabinet Thickness (mm):  | 18                          |
| Fascia Thickness (mm):   | 18                          |
| Drawer Included:         | No                          |
| Drawer Type:             | Not Applicable              |
| No of Shelves:           | 1                           |
| Hinge Type:              | 95 Degree Inset Clip-On S/C |
| Hinge Included:          | Yes                         |
| Adjustable Legs:         | Not Applicable              |
| Fixings Included:        | Not Required                |
| Handle Style:            | Traditional                 |
| Waste Shroud:            | No                          |
| Handle Included:         | Yes                         |
| Handle Type:             | Knob                        |