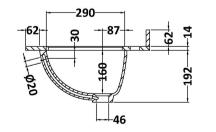

## TECHNICAL DATA SHEET

ROXOR

Sales Code: LON305

| Product Dimensions       |                             |
|--------------------------|-----------------------------|
| Height (mm):             | 810                         |
| Width (mm):              | 821                         |
| Depth (mm):              | 471                         |
| Nett Weight (kg):        | 35.5                        |
| Packaging Dimensions     |                             |
| Height (mm):             | 851                         |
| Width (mm):              | 854                         |
| Depth (mm):              | 511                         |
| Gross Weight (kg):       | 36                          |
| Packaging Data           |                             |
| Box Colour:              | Brown Cardboard Box         |
| Box Qty:                 | 1                           |
| Label Size:              | 150 x 100                   |
| Label Colour:            | White Label                 |
| Label Qty:               | 2                           |
| Outer Box Dimensions (If | Applicable)                 |
| Height (mm):             |                             |
| Width (mm):              |                             |
| Depth (mm):              |                             |
| Gross Weight (kg):       |                             |
| Barcode:                 | 5056211818038               |
| Product Details          |                             |
| Country of Origin:       | Ireland                     |
| Fitting Instruction:     | No                          |
| CE & UKCA:               |                             |
| FSC Certified Materials: | Yes                         |
| Colour:                  | Twilight Blue               |
| Construction Method:     | Cam & Wood Dowel            |
| Construction Type:       | Rigid                       |
| Cabinet Finish:          | Mdf Vinyl Smooth Matt       |
| Fascia Finish:           | Mdf Vinyl Smooth Matt       |
| Cabinet Thickness (mm):  | 18                          |
| Fascia Thickness (mm):   | 18                          |
| Drawer Included:         | No                          |
| Drawer Type:             | Not Applicable              |
| No of Shelves:           | 1                           |
| Hinge Type:              | 95 Degree Inset Clip-On S/C |
| Hinge Included:          | Yes                         |
| Adjustable Legs:         | Not Applicable              |
| Fixings Included:        | Not Required                |
| Handle Style:            | Traditional                 |
| Waste Shroud:            | No                          |
| Handle Included:         | Yes                         |
| Handle Type:             | Knob                        |