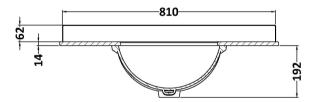

## TECHNICAL DATA SHEET

ROXOR

Sales Code: LON305

| Product Dimensions       |                             |
|--------------------------|-----------------------------|
| Height (mm):             | 810                         |
| Width (mm):              | 821                         |
| Depth (mm):              | 471                         |
| Nett Weight (kg):        | 35.5                        |
| Packaging Dimensions     |                             |
| Height (mm):             | 851                         |
| Width (mm):              | 854                         |
| Depth (mm):              | 511                         |
| Gross Weight (kg):       | 36                          |
| Packaging Data           |                             |
| Box Colour:              | Brown Cardboard Box         |
| Box Qty:                 | 1                           |
| Label Size:              | 150 x 100                   |
| Label Colour:            | White Label                 |
| Label Qty:               | 2                           |
| Outer Box Dimensions (If | Applicable)                 |
| Height (mm):             |                             |
| Width (mm):              |                             |
| Depth (mm):              |                             |
| Gross Weight (kg):       |                             |
| Barcode:                 | 5056211818038               |
| Product Details          |                             |
| Country of Origin:       | Ireland                     |
| Fitting Instruction:     | No                          |
| CE & UKCA:               |                             |
| FSC Certified Materials: | Yes                         |
| Colour:                  | Twilight Blue               |
| Construction Method:     | Cam & Wood Dowel            |
| Construction Type:       | Rigid                       |
| Cabinet Finish:          | Mdf Vinyl Smooth Matt       |
| Fascia Finish:           | Mdf Vinyl Smooth Matt       |
| Cabinet Thickness (mm):  | 18                          |
| Fascia Thickness (mm):   | 18                          |
| Drawer Included:         | No                          |
| Drawer Type:             | Not Applicable              |
| No of Shelves:           | 1                           |
| Hinge Type:              | 95 Degree Inset Clip-On S/C |
| Hinge Included:          | Yes                         |
| Adjustable Legs:         | Not Applicable              |
| Fixings Included:        | Not Required                |
| Handle Style:            | Traditional                 |
| Waste Shroud:            | No                          |
| Handle Included:         | Yes                         |
| Handle Type:             | Knob                        |