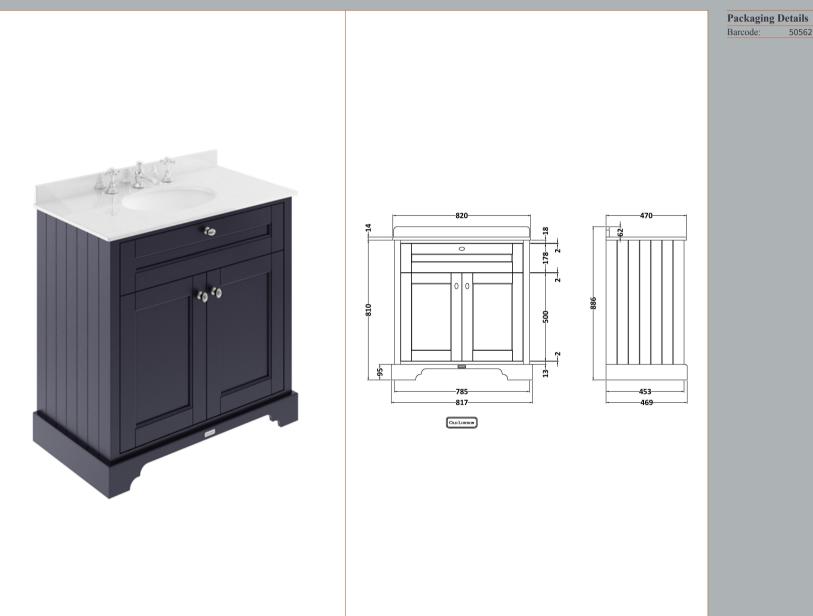

## TECHNICAL DATA SHEET

**Description:** 800 2-Door Unit & Marble Top 3Th

## ackaging Details arcode: 5056211819776

## TECHNICAL DATA SHEET

ROXOR

Sales Code: LON305

| Product Dimensions       |                             |
|--------------------------|-----------------------------|
| Height (mm):             | 810                         |
| Width (mm):              | 821                         |
| Depth (mm):              | 471                         |
| Nett Weight (kg):        | 35.5                        |
| Packaging Dimensions     |                             |
| Height (mm):             | 851                         |
| Width (mm):              | 854                         |
| Depth (mm):              | 511                         |
| Gross Weight (kg):       | 36                          |
| Packaging Data           |                             |
| Box Colour:              | Brown Cardboard Box         |
| Box Qty:                 | 1                           |
| Label Size:              | 150 x 100                   |
| Label Colour:            | White Label                 |
| Label Qty:               | 2                           |
| Outer Box Dimensions (If | Applicable)                 |
| Height (mm):             |                             |
| Width (mm):              |                             |
| Depth (mm):              |                             |
| Gross Weight (kg):       |                             |
| Barcode:                 | 5056211818038               |
| Product Details          |                             |
| Country of Origin:       | Ireland                     |
| Fitting Instruction:     | No                          |
| CE & UKCA:               |                             |
| FSC Certified Materials: | Yes                         |
| Colour:                  | Twilight Blue               |
| Construction Method:     | Cam & Wood Dowel            |
| Construction Type:       | Rigid                       |
| Cabinet Finish:          | Mdf Vinyl Smooth Matt       |
| Fascia Finish:           | Mdf Vinyl Smooth Matt       |
| Cabinet Thickness (mm):  | 18                          |
| Fascia Thickness (mm):   | 18                          |
| Drawer Included:         | No                          |
| Drawer Type:             | Not Applicable              |
| No of Shelves:           | 1                           |
| Hinge Type:              | 95 Degree Inset Clip-On S/C |
| Hinge Included:          | Yes                         |
| Adjustable Legs:         | Not Applicable              |
| Fixings Included:        | Not Required                |
| Handle Style:            | Traditional                 |
| Waste Shroud:            | No                          |
| Handle Included:         | Yes                         |
| Handle Type:             | Knob                        |

## TECHNICAL DATA SHEET

ROXOR

Sales Code: LOM231

**Description:** 800 Single Bowl Marble Top 3Th

| Product Dime       | nsions                                                   |
|--------------------|----------------------------------------------------------|
| Height (mm):       | 268                                                      |
| Width (mm):        | 820                                                      |
| Depth (mm):        | 463                                                      |
| Nett Weight (kg)   | : 18                                                     |
| Packaging Di       | mensions                                                 |
| Height (mm):       | 310                                                      |
| Width (mm):        | 900                                                      |
| Depth (mm):        | 550                                                      |
| Gross Weight (kg   | g): 18.5                                                 |
| Packaging Da       | ta                                                       |
| Box Colour:        | White Cardboard Box                                      |
| Box Qty:           | 1                                                        |
| Label Size:        | 100 x 50                                                 |
| Label Colour:      | White Label                                              |
| Label Qty:         | 2                                                        |
| Outer Box Di       | mensions (If Applicable)                                 |
| Height (mm):       |                                                          |
| Width (mm):        |                                                          |
| Depth (mm):        |                                                          |
| Gross Weight (kg   | g):                                                      |
| Barcode:           | 5056211819066                                            |
| Product Detai      | ls                                                       |
| Country of Origi   | n: China                                                 |
| Fitting Instructio | n: No                                                    |
| Certification: CI  | E & UKCA: N/A WRAS: N/A WRAS No: N/A                     |
| Product Material   | : Vitreous China, Natural Marble                         |
| Fixing Supplied:   | No                                                       |
|                    |                                                          |
| Pans/Bidets:       | Trap Style: Not Applicable Includes Seat: Not Applicable |
| Seats:             | Seat Type: Not Applicable Material: Not Applicable       |
|                    | Function: Not Applicable Hinge Type: Not Applicable      |
|                    | Hinge Material: Not Applicable                           |
|                    |                                                          |
| Cisterns:          | Operating Type: Not Applicable Fittings: Not Applicable  |
|                    | Lever Type: Not Applicable                               |
|                    |                                                          |
| Basins:            | Tap Hole: Three Tapholes Chain Stay Hole: No             |
|                    | Template: Not Applicable Waste Type Reg: Slotted         |
|                    | Overflow Inc: Yes Overflow Cover: Yes                    |
|                    | Inner Bowl Depth (mm): 160mm                             |