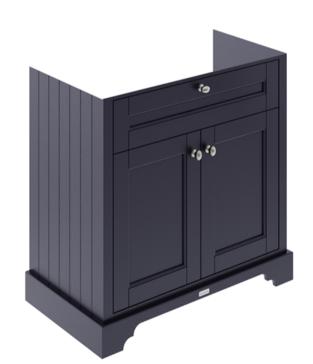

## TECHNICAL DATA SHEET

**Description:** 800 2-Door Unit & Marble Top 3Th

## TECHNICAL DATA SHEET

ROXOR

Sales Code: LON305

| Product Dimensions       |                             |
|--------------------------|-----------------------------|
| Height (mm):             | 810                         |
| Width (mm):              | 821                         |
| Depth (mm):              | 471                         |
| Nett Weight (kg):        | 35.5                        |
| Packaging Dimensions     |                             |
| Height (mm):             | 851                         |
| Width (mm):              | 854                         |
| Depth (mm):              | 511                         |
| Gross Weight (kg):       | 36                          |
| Packaging Data           |                             |
| Box Colour:              | Brown Cardboard Box         |
| Box Qty:                 | 1                           |
| Label Size:              | 150 x 100                   |
| Label Colour:            | White Label                 |
| Label Qty:               | 2                           |
| Outer Box Dimensions (If | Applicable)                 |
| Height (mm):             |                             |
| Width (mm):              |                             |
| Depth (mm):              |                             |
| Gross Weight (kg):       |                             |
| Barcode:                 | 5056211818038               |
| Product Details          |                             |
| Country of Origin:       | Ireland                     |
| Fitting Instruction:     | No                          |
| CE & UKCA:               |                             |
| FSC Certified Materials: | Yes                         |
| Colour:                  | Twilight Blue               |
| Construction Method:     | Cam & Wood Dowel            |
| Construction Type:       | Rigid                       |
| Cabinet Finish:          | Mdf Vinyl Smooth Matt       |
| Fascia Finish:           | Mdf Vinyl Smooth Matt       |
| Cabinet Thickness (mm):  | 18                          |
| Fascia Thickness (mm):   | 18                          |
| Drawer Included:         | No                          |
| Drawer Type:             | Not Applicable              |
| No of Shelves:           | 1                           |
| Hinge Type:              | 95 Degree Inset Clip-On S/C |
| Hinge Included:          | Yes                         |
| Adjustable Legs:         | Not Applicable              |
| Fixings Included:        | Not Required                |
| Handle Style:            | Traditional                 |
| Waste Shroud:            | No                          |
| Handle Included:         | Yes                         |
| Handle Type:             | Knob                        |