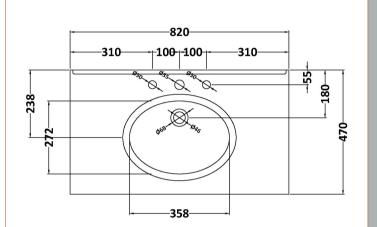

## TECHNICAL DATA SHEET

ROXOR

Sales Code: LOM231

**Description:** 800 Single Bowl Marble Top 3Th

| Product Dime       | nsions                                                   |
|--------------------|----------------------------------------------------------|
| Height (mm):       | 268                                                      |
| Width (mm):        | 820                                                      |
| Depth (mm):        | 463                                                      |
| Nett Weight (kg)   | : 18                                                     |
| Packaging Di       | mensions                                                 |
| Height (mm):       | 310                                                      |
| Width (mm):        | 900                                                      |
| Depth (mm):        | 550                                                      |
| Gross Weight (kg   | g): 18.5                                                 |
| Packaging Da       | ta                                                       |
| Box Colour:        | White Cardboard Box                                      |
| Box Qty:           | 1                                                        |
| Label Size:        | 100 x 50                                                 |
| Label Colour:      | White Label                                              |
| Label Qty:         | 2                                                        |
| Outer Box Di       | mensions (If Applicable)                                 |
| Height (mm):       |                                                          |
| Width (mm):        |                                                          |
| Depth (mm):        |                                                          |
| Gross Weight (kg   | g):                                                      |
| Barcode:           | 5056211819066                                            |
| Product Detai      | ls                                                       |
| Country of Origi   | n: China                                                 |
| Fitting Instructio | n: No                                                    |
| Certification: CI  | E & UKCA: N/A WRAS: N/A WRAS No: N/A                     |
| Product Material   | : Vitreous China, Natural Marble                         |
| Fixing Supplied:   | No                                                       |
|                    |                                                          |
| Pans/Bidets:       | Trap Style: Not Applicable Includes Seat: Not Applicable |
| Seats:             | Seat Type: Not Applicable Material: Not Applicable       |
|                    | Function: Not Applicable Hinge Type: Not Applicable      |
|                    | Hinge Material: Not Applicable                           |
|                    |                                                          |
| Cisterns:          | Operating Type: Not Applicable Fittings: Not Applicable  |
|                    | Lever Type: Not Applicable                               |
|                    |                                                          |
| Basins:            | Tap Hole: Three Tapholes Chain Stay Hole: No             |
|                    | Template: Not Applicable Waste Type Reg: Slotted         |
|                    | Overflow Inc: Yes Overflow Cover: Yes                    |
|                    | Inner Bowl Depth (mm): 160mm                             |