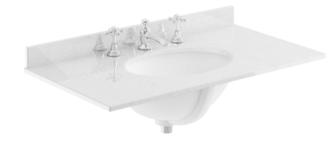

## TECHNICAL DATA SHEET

ROXOR

Sales Code: LOM231

**Description:** 800 Single Bowl Marble Top 3Th

| Product Dime       | nsions                                                   |
|--------------------|----------------------------------------------------------|
| Height (mm):       | 268                                                      |
| Width (mm):        | 820                                                      |
| Depth (mm):        | 463                                                      |
| Nett Weight (kg)   | : 18                                                     |
| Packaging Di       | mensions                                                 |
| Height (mm):       | 310                                                      |
| Width (mm):        | 900                                                      |
| Depth (mm):        | 550                                                      |
| Gross Weight (kg   | g): 18.5                                                 |
| Packaging Da       | ta                                                       |
| Box Colour:        | White Cardboard Box                                      |
| Box Qty:           | 1                                                        |
| Label Size:        | 100 x 50                                                 |
| Label Colour:      | White Label                                              |
| Label Qty:         | 2                                                        |
| Outer Box Di       | mensions (If Applicable)                                 |
| Height (mm):       |                                                          |
| Width (mm):        |                                                          |
| Depth (mm):        |                                                          |
| Gross Weight (kg   | g):                                                      |
| Barcode:           | 5056211819066                                            |
| Product Detai      | ls                                                       |
| Country of Origi   | n: China                                                 |
| Fitting Instructio | n: No                                                    |
| Certification: CI  | E & UKCA: N/A WRAS: N/A WRAS No: N/A                     |
| Product Material   | : Vitreous China, Natural Marble                         |
| Fixing Supplied:   | No                                                       |
|                    |                                                          |
| Pans/Bidets:       | Trap Style: Not Applicable Includes Seat: Not Applicable |
| Seats:             | Seat Type: Not Applicable Material: Not Applicable       |
|                    | Function: Not Applicable Hinge Type: Not Applicable      |
|                    | Hinge Material: Not Applicable                           |
|                    |                                                          |
| Cisterns:          | Operating Type: Not Applicable Fittings: Not Applicable  |
|                    | Lever Type: Not Applicable                               |
|                    |                                                          |
| Basins:            | Tap Hole: Three Tapholes Chain Stay Hole: No             |
|                    | Template: Not Applicable Waste Type Reg: Slotted         |
|                    | Overflow Inc: Yes Overflow Cover: Yes                    |
|                    | Inner Bowl Depth (mm): 160mm                             |