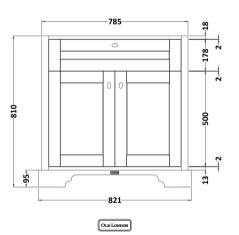

## **Packaging Details**

Barcode: 5056678418178

Sales Code: LON305 Description: 800 2-Door Basin Unit

| 810                         |  |  |
|-----------------------------|--|--|
| 821                         |  |  |
| 471                         |  |  |
| 35.5                        |  |  |
|                             |  |  |
| 851                         |  |  |
| 854                         |  |  |
| 511                         |  |  |
| 36                          |  |  |
|                             |  |  |
| Brown Cardboard Box         |  |  |
| 1                           |  |  |
| 150 x 100                   |  |  |
| White Label                 |  |  |
| 2                           |  |  |
| Applicable)                 |  |  |
| 11 /                        |  |  |
|                             |  |  |
|                             |  |  |
|                             |  |  |
| 5056211818038               |  |  |
|                             |  |  |
| Ireland                     |  |  |
| No                          |  |  |
|                             |  |  |
| Yes                         |  |  |
| Twilight Blue               |  |  |
| Cam & Wood Dowel            |  |  |
| Rigid                       |  |  |
| Mdf Vinyl Smooth Matt       |  |  |
| Mdf Vinyl Smooth Matt       |  |  |
| 18                          |  |  |
| 18                          |  |  |
| No                          |  |  |
| Not Applicable              |  |  |
| 1                           |  |  |
| 95 Degree Inset Clip-On S/C |  |  |
| Yes                         |  |  |
| Not Applicable              |  |  |
| Not Required                |  |  |
| Traditional                 |  |  |
| No                          |  |  |
| Yes                         |  |  |
|                             |  |  |

Knob

Handle Type:

Sales Code: CBM505 Description: 800 Classique Basin 1Th

| Product Dime         | nsions                                                                              |                  |                               |
|----------------------|-------------------------------------------------------------------------------------|------------------|-------------------------------|
| Height (mm):         |                                                                                     | 67               |                               |
| Width (mm):          |                                                                                     | 830              |                               |
| Depth (mm):          |                                                                                     | 470              |                               |
| Nett Weight (kg)     | :                                                                                   | 21.5             |                               |
| Packaging Dir        | nensions                                                                            |                  |                               |
| Height (mm):         |                                                                                     | 490              |                               |
| Width (mm):          |                                                                                     | 850              |                               |
| Depth (mm):          |                                                                                     | 220              |                               |
| Gross Weight (kg     | g):                                                                                 | 21.5             |                               |
| Packaging Da         | ta                                                                                  |                  |                               |
| Box Colour:          |                                                                                     | Brown Card       | dboard Box - Printed          |
| Box Qty:             |                                                                                     | 1                |                               |
| abel Size:           |                                                                                     | 100 x 50         |                               |
| abel Colour:         |                                                                                     | White Labe       | l                             |
| abel Qty:            |                                                                                     | 2                |                               |
| <b>Duter Box Dir</b> | nensions (If App                                                                    | licable)         |                               |
| Height (mm):         |                                                                                     |                  |                               |
| Width (mm):          |                                                                                     |                  |                               |
| Depth (mm):          |                                                                                     |                  |                               |
| Gross Weight (kg     | g):                                                                                 |                  |                               |
| Barcode:             |                                                                                     | 5056462643       | 3670                          |
| Product Detai        | ls                                                                                  |                  |                               |
| Country of Origin    | n:                                                                                  | Utd.Arab.E       | mir.                          |
| itting Instruction   | n:                                                                                  | No               |                               |
| Certification: CE    | E & UKCA: No                                                                        | WRAS: N/A        | WRAS No: N/A                  |
| roduct Material      |                                                                                     | Fireclay         |                               |
| Fixing Supplied:     |                                                                                     | No               |                               |
|                      |                                                                                     |                  |                               |
| Pans/Bidets:         | Trap Style: N/A                                                                     |                  | Includes Seat: Not Applicable |
| Seats:               | Seat Type: N/A                                                                      |                  | Material: Not Applicable      |
| seats.               | Function: Not Ap                                                                    | nlicable         | Hinge Type: Not Applicable    |
|                      | Hinge Material: No                                                                  |                  |                               |
|                      | Timge muchidi. M                                                                    | эстррисавие      |                               |
| Cisterns:            | Operating Type: A                                                                   | lot Annlicabl    | e Fittings: Not Applicable    |
| Cisterns.            | Operating Type: Not Applicable Fittings: Not Applicable  Lever Type: Not Applicable |                  |                               |
|                      | Level Type. NOTA                                                                    | рисавте          |                               |
| Basins:              | Tap Hole: One Ta                                                                    | nhole            | Chain Stay Hole: No           |
| 244041134            | Template: Not Red                                                                   |                  | Waste Type Req: Slotted       |
|                      | Overflow Inc: Yes                                                                   | 10               | Overflow Cover: Yes           |
|                      | Inner Bowl Depth                                                                    | (mm): 124m       |                               |
|                      | miner bowr bepuir                                                                   | (11111). 154[[]] |                               |