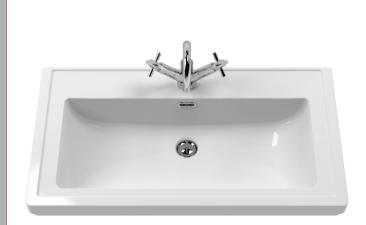

Knob

Handle Type:

Sales Code: CBM505 Description: 800 Classique Basin 1Th

| Product Dime         | nsions                                                                              |                  |                               |
|----------------------|-------------------------------------------------------------------------------------|------------------|-------------------------------|
| Height (mm):         |                                                                                     | 67               |                               |
| Width (mm):          |                                                                                     | 830              |                               |
| Depth (mm):          |                                                                                     | 470              |                               |
| Nett Weight (kg)     | :                                                                                   | 21.5             |                               |
| Packaging Dir        | nensions                                                                            |                  |                               |
| Height (mm):         |                                                                                     | 490              |                               |
| Width (mm):          |                                                                                     | 850              |                               |
| Depth (mm):          |                                                                                     | 220              |                               |
| Gross Weight (kg     | g):                                                                                 | 21.5             |                               |
| Packaging Da         | ta                                                                                  |                  |                               |
| Box Colour:          |                                                                                     | Brown Card       | dboard Box - Printed          |
| Box Qty:             |                                                                                     | 1                |                               |
| abel Size:           |                                                                                     | 100 x 50         |                               |
| abel Colour:         |                                                                                     | White Labe       | l                             |
| abel Qty:            |                                                                                     | 2                |                               |
| <b>Duter Box Dir</b> | nensions (If App                                                                    | licable)         |                               |
| Height (mm):         |                                                                                     |                  |                               |
| Width (mm):          |                                                                                     |                  |                               |
| Depth (mm):          |                                                                                     |                  |                               |
| Gross Weight (kg     | g):                                                                                 |                  |                               |
| Barcode:             |                                                                                     | 5056462643       | 3670                          |
| Product Detai        | ls                                                                                  |                  |                               |
| Country of Origin    | n:                                                                                  | Utd.Arab.E       | mir.                          |
| itting Instruction   | n:                                                                                  | No               |                               |
| Certification: CE    | E & UKCA: No                                                                        | WRAS: N/A        | WRAS No: N/A                  |
| roduct Material      |                                                                                     | Fireclay         |                               |
| Fixing Supplied:     |                                                                                     | No               |                               |
|                      |                                                                                     |                  |                               |
| Pans/Bidets:         | Trap Style: N/A                                                                     |                  | Includes Seat: Not Applicable |
| Seats:               | Seat Type: N/A                                                                      |                  | Material: Not Applicable      |
| seats.               | Function: Not Ap                                                                    | nlicable         | Hinge Type: Not Applicable    |
|                      | Hinge Material: No                                                                  |                  |                               |
|                      | Timge muchidi. M                                                                    | эстррисавие      |                               |
| Cisterns:            | Operating Type: A                                                                   | lot Annlicabl    | e Fittings: Not Applicable    |
| Cisterns.            | Operating Type: Not Applicable Fittings: Not Applicable  Lever Type: Not Applicable |                  |                               |
|                      | Level Type. NOTA                                                                    | рисавте          |                               |
| Basins:              | Tap Hole: One Ta                                                                    | nhole            | Chain Stay Hole: No           |
| 244041134            | Template: Not Red                                                                   |                  | Waste Type Req: Slotted       |
|                      | Overflow Inc: Yes                                                                   | 10               | Overflow Cover: Yes           |
|                      | Inner Bowl Depth                                                                    | (mm): 124m       |                               |
|                      | miner bowr bepuir                                                                   | (11111). 154[[]] |                               |