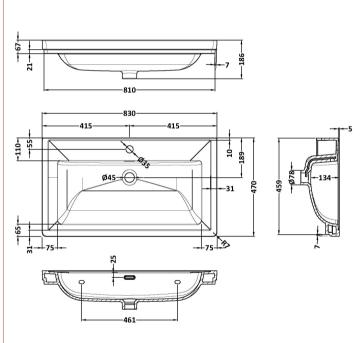

## **Packaging Details**

Barcode: 5056678418178

Sales Code: LON305 Description: 800 2-Door Basin Unit

| 810                         |  |  |
|-----------------------------|--|--|
| 821                         |  |  |
| 471                         |  |  |
| 35.5                        |  |  |
|                             |  |  |
| 851                         |  |  |
| 854                         |  |  |
| 511                         |  |  |
| 36                          |  |  |
|                             |  |  |
| Brown Cardboard Box         |  |  |
| 1                           |  |  |
| 150 x 100                   |  |  |
| White Label                 |  |  |
| 2                           |  |  |
| Applicable)                 |  |  |
| 11 /                        |  |  |
|                             |  |  |
|                             |  |  |
|                             |  |  |
| 5056211818038               |  |  |
|                             |  |  |
| Ireland                     |  |  |
| No                          |  |  |
|                             |  |  |
| Yes                         |  |  |
| Twilight Blue               |  |  |
| Cam & Wood Dowel            |  |  |
| Rigid                       |  |  |
| Mdf Vinyl Smooth Matt       |  |  |
| Mdf Vinyl Smooth Matt       |  |  |
| 18                          |  |  |
| 18                          |  |  |
| No                          |  |  |
| Not Applicable              |  |  |
| 1                           |  |  |
| 95 Degree Inset Clip-On S/C |  |  |
| Yes                         |  |  |
| Not Applicable              |  |  |
| Not Required                |  |  |
| Traditional                 |  |  |
| No                          |  |  |
| Yes                         |  |  |
|                             |  |  |

Knob

Handle Type:

Sales Code: CBM505 Description: 800 Classique Basin 1Th

| Product Dime         | nsions                                                                              |                  |                               |
|----------------------|-------------------------------------------------------------------------------------|------------------|-------------------------------|
| Height (mm):         |                                                                                     | 67               |                               |
| Width (mm):          |                                                                                     | 830              |                               |
| Depth (mm):          |                                                                                     | 470              |                               |
| Nett Weight (kg)     | :                                                                                   | 21.5             |                               |
| Packaging Dir        | nensions                                                                            |                  |                               |
| Height (mm):         |                                                                                     | 490              |                               |
| Width (mm):          |                                                                                     | 850              |                               |
| Depth (mm):          |                                                                                     | 220              |                               |
| Gross Weight (kg     | g):                                                                                 | 21.5             |                               |
| Packaging Da         | ta                                                                                  |                  |                               |
| Box Colour:          |                                                                                     | Brown Card       | dboard Box - Printed          |
| Box Qty:             |                                                                                     | 1                |                               |
| abel Size:           |                                                                                     | 100 x 50         |                               |
| abel Colour:         |                                                                                     | White Labe       | l                             |
| abel Qty:            |                                                                                     | 2                |                               |
| <b>Duter Box Dir</b> | nensions (If App                                                                    | licable)         |                               |
| Height (mm):         |                                                                                     |                  |                               |
| Width (mm):          |                                                                                     |                  |                               |
| Depth (mm):          |                                                                                     |                  |                               |
| Gross Weight (kg     | g):                                                                                 |                  |                               |
| Barcode:             |                                                                                     | 5056462643       | 3670                          |
| Product Detai        | ls                                                                                  |                  |                               |
| Country of Origin    | n:                                                                                  | Utd.Arab.E       | mir.                          |
| itting Instruction   | n:                                                                                  | No               |                               |
| Certification: CE    | E & UKCA: No                                                                        | WRAS: N/A        | WRAS No: N/A                  |
| roduct Material      |                                                                                     | Fireclay         |                               |
| Fixing Supplied:     |                                                                                     | No               |                               |
|                      |                                                                                     |                  |                               |
| Pans/Bidets:         | Trap Style: N/A                                                                     |                  | Includes Seat: Not Applicable |
| Seats:               | Seat Type: N/A                                                                      |                  | Material: Not Applicable      |
| seats.               | Function: Not Ap                                                                    | nlicable         | Hinge Type: Not Applicable    |
|                      | Hinge Material: No                                                                  |                  |                               |
|                      | Timge muchidi. M                                                                    | эстррисавие      |                               |
| Cisterns:            | Operating Type: A                                                                   | lot Annlicabl    | e Fittings: Not Applicable    |
| Cisterns.            | Operating Type: Not Applicable Fittings: Not Applicable  Lever Type: Not Applicable |                  |                               |
|                      | Level Type. NOTA                                                                    | рисавте          |                               |
| Basins:              | Tap Hole: One Ta                                                                    | nhole            | Chain Stay Hole: No           |
| 244041134            | Template: Not Red                                                                   |                  | Waste Type Req: Slotted       |
|                      | Overflow Inc: Yes                                                                   | 10               | Overflow Cover: Yes           |
|                      | Inner Bowl Depth                                                                    | (mm): 124m       |                               |
|                      | miner bowr bepuir                                                                   | (11111). 154[[]] |                               |