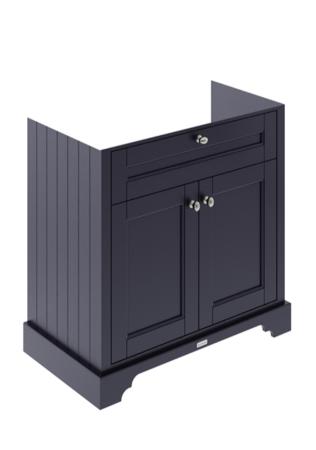

## ROXOR

Sales Code: LOF306 Description: 800 2-Door Unit & Classic Basin 1Th

## **Packaging Details**

Barcode: 5056678418178

Sales Code: LON305 Description: 800 2-Door Basin Unit

| 810                         |  |  |
|-----------------------------|--|--|
| 821                         |  |  |
| 471                         |  |  |
| 35.5                        |  |  |
|                             |  |  |
| 851                         |  |  |
| 854                         |  |  |
| 511                         |  |  |
| 36                          |  |  |
|                             |  |  |
| Brown Cardboard Box         |  |  |
| 1                           |  |  |
| 150 x 100                   |  |  |
| White Label                 |  |  |
| 2                           |  |  |
| Applicable)                 |  |  |
| 11 /                        |  |  |
|                             |  |  |
|                             |  |  |
|                             |  |  |
| 5056211818038               |  |  |
|                             |  |  |
| Ireland                     |  |  |
| No                          |  |  |
|                             |  |  |
| Yes                         |  |  |
| Twilight Blue               |  |  |
| Cam & Wood Dowel            |  |  |
| Rigid                       |  |  |
| Mdf Vinyl Smooth Matt       |  |  |
| Mdf Vinyl Smooth Matt       |  |  |
| 18                          |  |  |
| 18                          |  |  |
| No                          |  |  |
| Not Applicable              |  |  |
| 1                           |  |  |
| 95 Degree Inset Clip-On S/C |  |  |
| Yes                         |  |  |
| Not Applicable              |  |  |
| Not Required                |  |  |
| Traditional                 |  |  |
| No                          |  |  |
| Yes                         |  |  |
|                             |  |  |