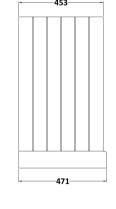

## **Packaging Details**

Barcode: 5056678418178

Sales Code: LON305 Description: 800 2-Door Basin Unit

| 810                         |  |  |
|-----------------------------|--|--|
| 821                         |  |  |
| 471                         |  |  |
| 35.5                        |  |  |
|                             |  |  |
| 851                         |  |  |
| 854                         |  |  |
| 511                         |  |  |
| 36                          |  |  |
|                             |  |  |
| Brown Cardboard Box         |  |  |
| 1                           |  |  |
| 150 x 100                   |  |  |
| White Label                 |  |  |
| 2                           |  |  |
| Applicable)                 |  |  |
| 11 /                        |  |  |
|                             |  |  |
|                             |  |  |
|                             |  |  |
| 5056211818038               |  |  |
|                             |  |  |
| Ireland                     |  |  |
| No                          |  |  |
|                             |  |  |
| Yes                         |  |  |
| Twilight Blue               |  |  |
| Cam & Wood Dowel            |  |  |
| Rigid                       |  |  |
| Mdf Vinyl Smooth Matt       |  |  |
| Mdf Vinyl Smooth Matt       |  |  |
| 18                          |  |  |
| 18                          |  |  |
| No                          |  |  |
| Not Applicable              |  |  |
| 1                           |  |  |
| 95 Degree Inset Clip-On S/C |  |  |
| Yes                         |  |  |
| Not Applicable              |  |  |
| Not Required                |  |  |
| Traditional                 |  |  |
| No                          |  |  |
| Yes                         |  |  |
|                             |  |  |