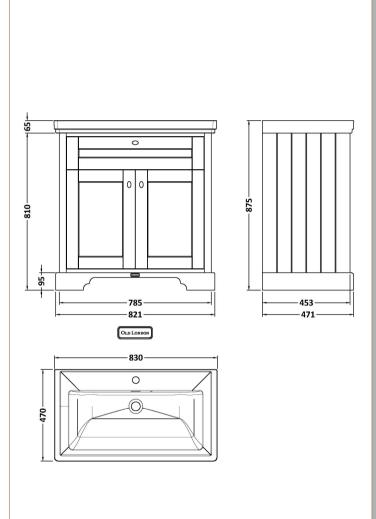

## **Packaging Details**

Barcode: 5056678418178

Sales Code: LON305 Description: 800 2-Door Basin Unit

| 810                         |  |  |
|-----------------------------|--|--|
| 821                         |  |  |
| 471                         |  |  |
| 35.5                        |  |  |
|                             |  |  |
| 851                         |  |  |
| 854                         |  |  |
| 511                         |  |  |
| 36                          |  |  |
|                             |  |  |
| Brown Cardboard Box         |  |  |
| 1                           |  |  |
| 150 x 100                   |  |  |
| White Label                 |  |  |
| 2                           |  |  |
| Applicable)                 |  |  |
| 11 /                        |  |  |
|                             |  |  |
|                             |  |  |
|                             |  |  |
| 5056211818038               |  |  |
|                             |  |  |
| Ireland                     |  |  |
| No                          |  |  |
|                             |  |  |
| Yes                         |  |  |
| Twilight Blue               |  |  |
| Cam & Wood Dowel            |  |  |
| Rigid                       |  |  |
| Mdf Vinyl Smooth Matt       |  |  |
| Mdf Vinyl Smooth Matt       |  |  |
| 18                          |  |  |
| 18                          |  |  |
| No                          |  |  |
| Not Applicable              |  |  |
| 1                           |  |  |
| 95 Degree Inset Clip-On S/C |  |  |
| Yes                         |  |  |
| Not Applicable              |  |  |
| Not Required                |  |  |
| Traditional                 |  |  |
| No                          |  |  |
| Yes                         |  |  |
|                             |  |  |

Knob

Handle Type:

Sales Code: CBM505 Description: 800 Classique Basin 1Th

| Product Dime         | nsions                                                                              |                  |                               |
|----------------------|-------------------------------------------------------------------------------------|------------------|-------------------------------|
| Height (mm):         |                                                                                     | 67               |                               |
| Width (mm):          |                                                                                     | 830              |                               |
| Depth (mm):          |                                                                                     | 470              |                               |
| Nett Weight (kg)     | :                                                                                   | 21.5             |                               |
| Packaging Dir        | nensions                                                                            |                  |                               |
| Height (mm):         |                                                                                     | 490              |                               |
| Width (mm):          |                                                                                     | 850              |                               |
| Depth (mm):          |                                                                                     | 220              |                               |
| Gross Weight (kg     | g):                                                                                 | 21.5             |                               |
| Packaging Da         | ta                                                                                  |                  |                               |
| Box Colour:          |                                                                                     | Brown Card       | dboard Box - Printed          |
| Box Qty:             |                                                                                     | 1                |                               |
| abel Size:           |                                                                                     | 100 x 50         |                               |
| abel Colour:         |                                                                                     | White Labe       | l                             |
| abel Qty:            |                                                                                     | 2                |                               |
| <b>Duter Box Dir</b> | nensions (If App                                                                    | licable)         |                               |
| Height (mm):         |                                                                                     |                  |                               |
| Width (mm):          |                                                                                     |                  |                               |
| Depth (mm):          |                                                                                     |                  |                               |
| Gross Weight (kg     | g):                                                                                 |                  |                               |
| Barcode:             |                                                                                     | 5056462643       | 3670                          |
| Product Detai        | ls                                                                                  |                  |                               |
| Country of Origin    | n:                                                                                  | Utd.Arab.E       | mir.                          |
| itting Instruction   | n:                                                                                  | No               |                               |
| Certification: CE    | E & UKCA: No                                                                        | WRAS: N/A        | WRAS No: N/A                  |
| roduct Material      |                                                                                     | Fireclay         |                               |
| Fixing Supplied:     |                                                                                     | No               |                               |
|                      |                                                                                     |                  |                               |
| Pans/Bidets:         | Trap Style: N/A                                                                     |                  | Includes Seat: Not Applicable |
| Seats:               | Seat Type: N/A                                                                      |                  | Material: Not Applicable      |
| seats.               | Function: Not Ap                                                                    | nlicable         | Hinge Type: Not Applicable    |
|                      | Hinge Material: No                                                                  |                  |                               |
|                      | Timge muchidi. M                                                                    | эстррисавие      |                               |
| Cisterns:            | Operating Type: A                                                                   | lot Annlicabl    | e Fittings: Not Applicable    |
| Cisterns.            | Operating Type: Not Applicable Fittings: Not Applicable  Lever Type: Not Applicable |                  |                               |
|                      | Level Type. NOTA                                                                    | рисавте          |                               |
| Basins:              | Tap Hole: One Ta                                                                    | nhole            | Chain Stay Hole: No           |
| 244041134            | Template: Not Red                                                                   |                  | Waste Type Req: Slotted       |
|                      | Overflow Inc: Yes                                                                   | 10               | Overflow Cover: Yes           |
|                      | Inner Bowl Depth                                                                    | (mm): 124m       |                               |
|                      | miner bowr bepuir                                                                   | (11111). 154[[]] |                               |