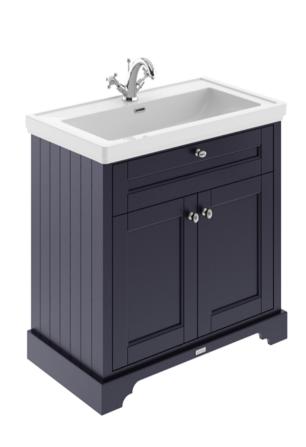

## ROXOR

Sales Code: LOF306 Description: 800 2-Door Unit & Classic Basin 1Th

## **Packaging Details**

Barcode: 5056678418178

Sales Code: LON305 Description: 800 2-Door Basin Unit

| 810                         |  |  |
|-----------------------------|--|--|
| 821                         |  |  |
| 471                         |  |  |
| 35.5                        |  |  |
|                             |  |  |
| 851                         |  |  |
| 854                         |  |  |
| 511                         |  |  |
| 36                          |  |  |
|                             |  |  |
| Brown Cardboard Box         |  |  |
| 1                           |  |  |
| 150 x 100                   |  |  |
| White Label                 |  |  |
| 2                           |  |  |
| Applicable)                 |  |  |
| 11 /                        |  |  |
|                             |  |  |
|                             |  |  |
|                             |  |  |
| 5056211818038               |  |  |
|                             |  |  |
| Ireland                     |  |  |
| No                          |  |  |
|                             |  |  |
| Yes                         |  |  |
| Twilight Blue               |  |  |
| Cam & Wood Dowel            |  |  |
| Rigid                       |  |  |
| Mdf Vinyl Smooth Matt       |  |  |
| Mdf Vinyl Smooth Matt       |  |  |
| 18                          |  |  |
| 18                          |  |  |
| No                          |  |  |
| Not Applicable              |  |  |
| 1                           |  |  |
| 95 Degree Inset Clip-On S/C |  |  |
| Yes                         |  |  |
| Not Applicable              |  |  |
| Not Required                |  |  |
| Traditional                 |  |  |
| No                          |  |  |
| Yes                         |  |  |
|                             |  |  |