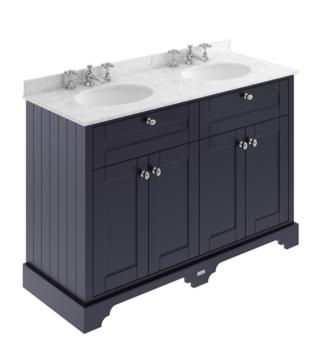

## TECHNICAL DATA SHEET

## ROXOR

Sales Code: LOF368 Description: 1200 4-Door Unit & Marble Top 3Th







## **Packaging Details**

Barcode: 5056211819981

Sales Code: LON309 Description: 1200 4-Door Basin Unit







| <b>Product Dimensions</b>       |                             |
|---------------------------------|-----------------------------|
| Height (mm):                    | 810                         |
| Width (mm):                     | 1222                        |
| Depth (mm):                     | 471                         |
| Nett Weight (kg):               | 54.5                        |
| Packaging Dimensions            |                             |
| Height (mm):                    | 840                         |
| Width (mm):                     | 1252                        |
| Depth (mm):                     | 511                         |
| Gross Weight (kg):