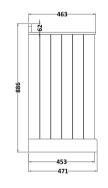

Sales Code: LOM238 Description: 1200 Double Bowl Marble Top 3Th

| Product Dime         | nsions                                                   |
|----------------------|----------------------------------------------------------|
| Height (mm):         | 268                                                      |
| Width (mm):          | 1220                                                     |
| Depth (mm):          | 463                                                      |
| Nett Weight (kg)     |                                                          |
| Packaging Dir        |                                                          |
| Height (mm):         | 310                                                      |
| Width (mm):          | 1300                                                     |
| Depth (mm):          | 550                                                      |
| Gross Weight (kg     |                                                          |
| Packaging Date       |                                                          |
| Box Colour:          | White Cardboard Box                                      |
| Box Colour. Box Qty: | 1                                                        |
| Label Size:          | 100 x 50                                                 |
| Label Colour:        | White Label                                              |
| Label Oty:           | 2                                                        |
|                      | nensions (If Applicable)                                 |
| Height (mm):         | mensions (11 rippineusic)                                |
| Width (mm):          |                                                          |
| Depth (mm):          |                                                          |
| Gross Weight (kg     | r):                                                      |
| Barcode:             | 5056211819134                                            |
| <b>Product Detai</b> | ls                                                       |
| Country of Origin    | n: China                                                 |
| Fitting Instruction  |                                                          |
| Certification: CE    | E & UKCA: N/A WRAS: N/A WRAS No: N/A                     |
| Product Material:    | Vitreous China, Natural Marble                           |
| Fixing Supplied:     | No                                                       |
| Timing puppined.     |                                                          |
| Pans/Bidets:         | Trap Style: Not Applicable Includes Seat: Not Applicable |
| Seats:               | Seat Type: Not Applicable Material: Not Applicable       |
|                      | Function: Not Applicable Hinge Type: Not Applicable      |
|                      | Hinge Material: Not Applicable                           |
|                      |                                                          |
| Cisterns:            | Operating Type: Not Applicable Fittings: Not Applicable  |
| Cisterns.            | Lever Type: Not Applicable                               |
|                      | Level Type. Not applicable                               |
| Basins:              | Tap Hole: Three Tapholes Chain Stay Hole: No             |
|                      | Template: Not Applicable Waste Type Req: Slotted         |
|                      | Overflow Inc: Yes Overflow Cover: Yes                    |
|                      | Inner Bowl Depth (mm): 160mm                             |
|                      |                                                          |