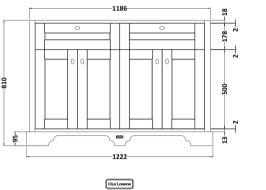

## **Packaging Details**

Barcode: 5056211819981

Sales Code: LON309 Description: 1200 4-Door Basin Unit

| <b>Product Dimensions</b>       |                             |
|---------------------------------|-----------------------------|
| Height (mm):                    | 810                         |
| Width (mm):                     | 1222                        |
| Depth (mm):                     | 471                         |
| Nett Weight (kg):               | 54.5                        |
| Packaging Dimensions            |                             |
| Height (mm):                    | 840                         |
| Width (mm):                     | 1252                        |
| Depth (mm):                     | 511                         |
| Gross Weight (kg):              | 55                          |
| Packaging Data                  |                             |
| Box Colour:                     | Brown Cardboard Box         |
| Box Qty:                        | 1                           |
| Label Size:                     | 150 x 100                   |
| Label Colour:                   | White Label                 |
| Label Qty:                      | 2                           |
| <b>Outer Box Dimensions (If</b> | Applicable)                 |
| Height (mm):                    |                             |
| Width (mm):                     |                             |
| Depth (mm):                     |                             |
| Gross Weight (kg):              |                             |
| Barcode:                        | 5056211818069               |
| <b>Product Details</b>          |                             |
| Country of Origin:              | Ireland                     |
| Fitting Instruction:            | No                          |
| CE & UKCA:                      |                             |
| FSC Certified Materials:        | Yes                         |
| Colour:                         | Twilight Blue               |
| Construction Method:            | Cam & Wood Dowel            |
| Construction Type:              | Rigid                       |
| Cabinet Finish:                 | Mdf Vinyl Smooth Matt       |
| Fascia Finish:                  | Mdf Vinyl Smooth Matt       |
| Cabinet Thickness (mm):         | 18                          |
| Fascia Thickness (mm):          | 18                          |
| Drawer Included:                | No                          |
| Drawer Type:                    | Not Applicable              |
| No of Shelves:                  | 2                           |
| Hinge Type:                     | 95 Degree Inset Clip-On S/C |
| Hinge Included:                 | Yes                         |
| Adjustable Legs:                | Not Applicable              |
| Fixings Included:               | Not Required                |
| Handle Style:                   | Traditional                 |
| Waste Shroud:                   | No                          |
| Handle Included:                | Yes                         |
| Handle Type:                    | Knob                        |