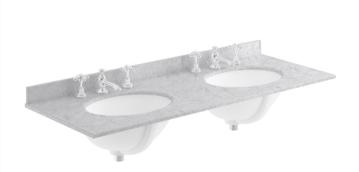

Sales Code: LOM238 Description: 1200 Double Bowl Marble Top 3Th

| Product Dime         | nsions                                                   |
|----------------------|----------------------------------------------------------|
| Height (mm):         | 268                                                      |
| Width (mm):          | 1220                                                     |
| Depth (mm):          | 463                                                      |
| Nett Weight (kg)     |                                                          |
| Packaging Dir        |                                                          |
| Height (mm):         | 310                                                      |
| Width (mm):          | 1300                                                     |
| Depth (mm):          | 550                                                      |
| Gross Weight (kg     |                                                          |
| Packaging Date       |                                                          |
| Box Colour:          | White Cardboard Box                                      |
| Box Colour. Box Qty: | 1                                                        |
| Label Size:          | 100 x 50                                                 |
| Label Colour:        | White Label                                              |
| Label Oty:           | 2                                                        |
|                      | nensions (If Applicable)                                 |
| Height (mm):         | mensions (11 rippineusic)                                |
| Width (mm):          |                                                          |
| Depth (mm):          |                                                          |
| Gross Weight (kg     | r):                                                      |
| Barcode:             | 5056211819134                                            |
| <b>Product Detai</b> | ls                                                       |
| Country of Origin    | n: China                                                 |
| Fitting Instruction  |                                                          |
| Certification: CE    | E & UKCA: N/A WRAS: N/A WRAS No: N/A                     |
| Product Material:    | Vitreous China, Natural Marble                           |
| Fixing Supplied:     | No                                                       |
| Timing puppined.     |                                                          |
| Pans/Bidets:         | Trap Style: Not Applicable Includes Seat: Not Applicable |
| Seats:               | Seat Type: Not Applicable Material: Not Applicable       |
|                      | Function: Not Applicable Hinge Type: Not Applicable      |
|                      | Hinge Material: Not Applicable                           |
|                      |                                                          |
| Cisterns:            | Operating Type: Not Applicable Fittings: Not Applicable  |
| Cisterns.            | Lever Type: Not Applicable                               |
|                      | Level Type. Not applicable                               |
| Basins:              | Tap Hole: Three Tapholes Chain Stay Hole: No             |
|                      | Template: Not Applicable Waste Type Req: Slotted         |
|                      | Overflow Inc: Yes Overflow Cover: Yes                    |
|                      | Inner Bowl Depth (mm): 160mm                             |
|                      |                                                          |