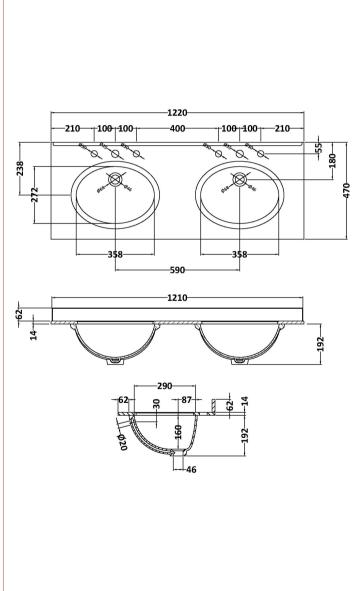

Sales Code: LOM238 Description: 1200 Double Bowl Marble Top 3Th

| Product Dime         | nsions                                                   |
|----------------------|----------------------------------------------------------|
| Height (mm):         | 268                                                      |
| Width (mm):          | 1220                                                     |
| Depth (mm):          | 463                                                      |
| Nett Weight (kg)     |                                                          |
| Packaging Dir        |                                                          |
| Height (mm):         | 310                                                      |
| Width (mm):          | 1300                                                     |
| Depth (mm):          | 550                                                      |
| Gross Weight (kg     |                                                          |
| Packaging Date       |                                                          |
| Box Colour:          | White Cardboard Box                                      |
| Box Colour. Box Qty: | 1                                                        |
| Label Size:          | 100 x 50                                                 |
| Label Colour:        | White Label                                              |
| Label Oty:           | 2                                                        |
|                      | nensions (If Applicable)                                 |
| Height (mm):         | mensions (11 rippineusic)                                |
| Width (mm):          |                                                          |
| Depth (mm):          |                                                          |
| Gross Weight (kg     | r):                                                      |
| Barcode:             | 5056211819134                                            |
| <b>Product Detai</b> | ls                                                       |
| Country of Origin    | n: China                                                 |
| Fitting Instruction  |                                                          |
| Certification: CE    | E & UKCA: N/A WRAS: N/A WRAS No: N/A                     |
| Product Material:    | Vitreous China, Natural Marble                           |
| Fixing Supplied:     | No                                                       |
| Timing puppined.     |                                                          |
| Pans/Bidets:         | Trap Style: Not Applicable Includes Seat: Not Applicable |
| Seats:               | Seat Type: Not Applicable Material: Not Applicable       |
|                      | Function: Not Applicable Hinge Type: Not Applicable      |
|                      | Hinge Material: Not Applicable                           |
|                      |                                                          |
| Cisterns:            | Operating Type: Not Applicable Fittings: Not Applicable  |
| Cisterns.            | Lever Type: Not Applicable                               |
|                      | Level Type. Not applicable                               |
| Basins:              | Tap Hole: Three Tapholes Chain Stay Hole: No             |
|                      | Template: Not Applicable Waste Type Req: Slotted         |
|                      | Overflow Inc: Yes Overflow Cover: Yes                    |
|                      | Inner Bowl Depth (mm): 160mm                             |
|                      |                                                          |