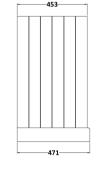

## **Packaging Details**

Barcode: 5056211819981

Sales Code: LON309 Description: 1200 4-Door Basin Unit

| <b>Product Dimensions</b>       |                             |
|---------------------------------|-----------------------------|
| Height (mm):                    | 810                         |
| Width (mm):                     | 1222                        |
| Depth (mm):                     | 471                         |
| Nett Weight (kg):               | 54.5                        |
| Packaging Dimensions            |                             |
| Height (mm):                    | 840                         |
| Width (mm):                     | 1252                        |
| Depth (mm):                     | 511                         |
| Gross Weight (kg):              | 55                          |
| Packaging Data                  |                             |
| Box Colour:                     | Brown Cardboard Box         |
| Box Qty:                        | 1                           |
| Label Size:                     | 150 x 100                   |
| Label Colour:                   | White Label                 |
| Label Qty:                      | 2                           |
| <b>Outer Box Dimensions (If</b> | Applicable)                 |
| Height (mm):                    |                             |
| Width (mm):                     |                             |
| Depth (mm):                     |                             |
| Gross Weight (kg):              |                             |
| Barcode:                        | 5056211818069               |
| <b>Product Details</b>          |                             |
| Country of Origin:              | Ireland                     |
| Fitting Instruction:            | No                          |
| CE & UKCA:                      |                             |
| FSC Certified Materials:        | Yes                         |
| Colour:                         | Twilight Blue               |
| Construction Method:            | Cam & Wood Dowel            |
| Construction Type:              | Rigid                       |
| Cabinet Finish:                 | Mdf Vinyl Smooth Matt       |
| Fascia Finish:                  | Mdf Vinyl Smooth Matt       |
| Cabinet Thickness (mm):         | 18                          |
| Fascia Thickness (mm):          | 18                          |
| Drawer Included:                | No                          |
| Drawer Type:                    | Not Applicable              |
| No of Shelves:                  | 2                           |
| Hinge Type:                     | 95 Degree Inset Clip-On S/C |
| Hinge Included:                 | Yes                         |
| Adjustable Legs:                | Not Applicable              |
| Fixings Included:               | Not Required                |
| Handle Style:                   | Traditional                 |
| Waste Shroud:                   | No                          |
| Handle Included:                | Yes                         |
| Handle Type:                    | Knob                        |