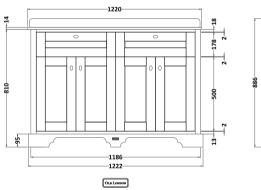

## **Packaging Details**

Barcode: 5056211819981

Sales Code: LON309 Description: 1200 4-Door Basin Unit

| <b>Product Dimensions</b>       |                             |
|---------------------------------|-----------------------------|
| Height (mm):                    | 810                         |
| Width (mm):                     | 1222                        |
| Depth (mm):                     | 471                         |
| Nett Weight (kg):               | 54.5                        |
| Packaging Dimensions            |                             |
| Height (mm):                    | 840                         |
| Width (mm):                     | 1252                        |
| Depth (mm):                     | 511                         |
| Gross Weight (kg):              | 55                          |
| Packaging Data                  |                             |
| Box Colour:                     | Brown Cardboard Box         |
| Box Qty:                        | 1                           |
| Label Size:                     | 150 x 100                   |
| Label Colour:                   | White Label                 |
| Label Qty:                      | 2                           |
| <b>Outer Box Dimensions (If</b> | Applicable)                 |
| Height (mm):                    |                             |
| Width (mm):                     |                             |
| Depth (mm):                     |                             |
| Gross Weight (kg):              |                             |
| Barcode:                        | 5056211818069               |
| <b>Product Details</b>          |                             |
| Country of Origin:              | Ireland                     |
| Fitting Instruction:            | No                          |
| CE & UKCA:                      |                             |
| FSC Certified Materials:        | Yes                         |
| Colour:                         | Twilight Blue               |
| Construction Method:            | Cam & Wood Dowel            |
| Construction Type:              | Rigid                       |
| Cabinet Finish:                 | Mdf Vinyl Smooth Matt       |
| Fascia Finish:                  | Mdf Vinyl Smooth Matt       |
| Cabinet Thickness (mm):         | 18                          |
| Fascia Thickness (mm):          | 18                          |
| Drawer Included:                | No                          |
| Drawer Type:                    | Not Applicable              |
| No of Shelves:                  | 2                           |
| Hinge Type:                     | 95 Degree Inset Clip-On S/C |
| Hinge Included:                 | Yes                         |
| Adjustable Legs:                | Not Applicable              |
| Fixings Included:               | Not Required                |
| Handle Style:                   | Traditional                 |
| Waste Shroud:                   | No                          |
| Handle Included:                | Yes                         |
| Handle Type:                    | Knob                        |