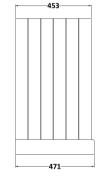

## **Packaging Details**

Barcode: 5056211847670

Sales Code: LON207 Description: 1000 2-Door Basin Unit

| <b>Product Dimensions</b> |                             |  |  |
|---------------------------|-----------------------------|--|--|
| Height (mm):              | 810                         |  |  |
| Width (mm):               | 1021                        |  |  |
| Depth (mm):               | 471                         |  |  |
| Nett Weight (kg):         | 42.5                        |  |  |
| Packaging Dimensions      |                             |  |  |
| Height (mm):              | 850                         |  |  |
| Width (mm):               | 1055                        |  |  |
| Depth (mm):               | 510                         |  |  |
| Gross Weight (kg):        | 43.5                        |  |  |
| Packaging Data            |                             |  |  |
| Box Colour:               | Brown Cardboard Box         |  |  |
| Box Qty:                  | 1                           |  |  |
| Label Size:               | 150 x 100                   |  |  |
| Label Colour:             | White Label                 |  |  |
| Label Qty:                | 2                           |  |  |
| Outer Box Dimensions (If  | Applicable)                 |  |  |
| Height (mm):              | PP                          |  |  |
| Width (mm):               |                             |  |  |
| Depth (mm):               |                             |  |  |
| Gross Weight (kg):        |                             |  |  |
| Barcode:                  | 5056211844587               |  |  |
| Product Details           |                             |  |  |
| Country of Origin:        | Ireland                     |  |  |
| Fitting Instruction:      | No                          |  |  |
| CE & UKCA:                |                             |  |  |
| FSC Certified Materials:  | Yes                         |  |  |
| Colour:                   | Storm Grey                  |  |  |
| Construction Method:      | Cam & Wood Dowel            |  |  |
| Construction Type:        | Rigid                       |  |  |
| Cabinet Finish:           | Mdf Vinyl Smooth Matt       |  |  |
| Fascia Finish:            | Mdf Vinyl Smooth Matt       |  |  |
| Cabinet Thickness (mm):   | 18                          |  |  |
| Fascia Thickness (mm):    | 18                          |  |  |
| Drawer Included:          | No                          |  |  |
| Drawer Type:              | Not Applicable              |  |  |
| No of Shelves:            | 1                           |  |  |
| Hinge Type:               | 95 Degree Inset Clip-On S/C |  |  |
| Hinge Included:           | Yes                         |  |  |
| Adjustable Legs:          | Not Applicable              |  |  |
| Fixings Included:         | Not Required                |  |  |
| Handle Style:             | Traditional                 |  |  |
| Waste Shroud:             | No                          |  |  |
| Handle Included:          | Yes                         |  |  |
|                           |                             |  |  |