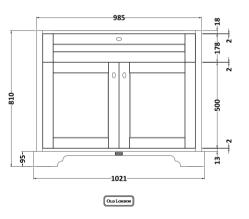

## **Packaging Details**

Barcode: 5056211847670

Sales Code: LON207 Description: 1000 2-Door Basin Unit

| <b>Product Dimensions</b> |                             |  |  |
|---------------------------|-----------------------------|--|--|
| Height (mm):              | 810                         |  |  |
| Width (mm):               | 1021                        |  |  |
| Depth (mm):               | 471                         |  |  |
| Nett Weight (kg):         | 42.5                        |  |  |
| Packaging Dimensions      |                             |  |  |
| Height (mm):              | 850                         |  |  |
| Width (mm):               | 1055                        |  |  |
| Depth (mm):               | 510                         |  |  |
| Gross Weight (kg):        | 43.5                        |  |  |
| Packaging Data            |                             |  |  |
| Box Colour:               | Brown Cardboard Box         |  |  |
| Box Qty:                  | 1                           |  |  |
| Label Size:               | 150 x 100                   |  |  |
| Label Colour:             | White Label                 |  |  |
| Label Qty:                | 2                           |  |  |
| Outer Box Dimensions (If  | Applicable)                 |  |  |
| Height (mm):              | PP                          |  |  |
| Width (mm):               |                             |  |  |
| Depth (mm):               |                             |  |  |
| Gross Weight (kg):        |                             |  |  |
| Barcode:                  | 5056211844587               |  |  |
| Product Details           |                             |  |  |
| Country of Origin:        | Ireland                     |  |  |
| Fitting Instruction:      | No                          |  |  |
| CE & UKCA:                |                             |  |  |
| FSC Certified Materials:  | Yes                         |  |  |
| Colour:                   | Storm Grey                  |  |  |
| Construction Method:      | Cam & Wood Dowel            |  |  |
| Construction Type:        | Rigid                       |  |  |
| Cabinet Finish:           | Mdf Vinyl Smooth Matt       |  |  |
| Fascia Finish:            | Mdf Vinyl Smooth Matt       |  |  |
| Cabinet Thickness (mm):   | 18                          |  |  |
| Fascia Thickness (mm):    | 18                          |  |  |
| Drawer Included:          | No                          |  |  |
| Drawer Type:              | Not Applicable              |  |  |
| No of Shelves:            | 1                           |  |  |
| Hinge Type:               | 95 Degree Inset Clip-On S/C |  |  |
| Hinge Included:           | Yes                         |  |  |
| Adjustable Legs:          | Not Applicable              |  |  |
| Fixings Included:         | Not Required                |  |  |
| Handle Style:             | Traditional                 |  |  |
| Waste Shroud:             | No                          |  |  |
| Handle Included:          | Yes                         |  |  |
|                           |                             |  |  |