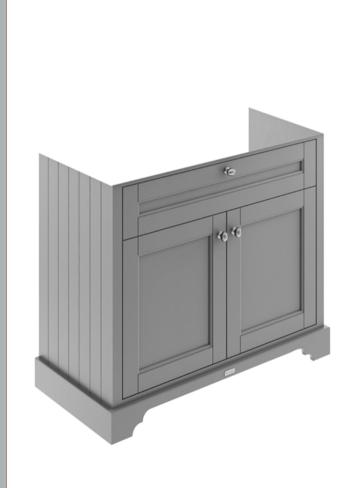

## **Packaging Details**

Barcode: 5056211847670

Sales Code: LON207 Description: 1000 2-Door Basin Unit

| <b>Product Dimensions</b> |                             |  |  |
|---------------------------|-----------------------------|--|--|
| Height (mm):              | 810                         |  |  |
| Width (mm):               | 1021                        |  |  |
| Depth (mm):               | 471                         |  |  |
| Nett Weight (kg):         | 42.5                        |  |  |
| Packaging Dimensions      |                             |  |  |
| Height (mm):              | 850                         |  |  |
| Width (mm):               | 1055                        |  |  |
| Depth (mm):               | 510                         |  |  |
| Gross Weight (kg):        | 43.5                        |  |  |
| Packaging Data            |                             |  |  |
| Box Colour:               | Brown Cardboard Box         |  |  |
| Box Qty:                  | 1                           |  |  |
| Label Size:               | 150 x 100                   |  |  |
| Label Colour:             | White Label                 |  |  |
| Label Qty:                | 2                           |  |  |
| Outer Box Dimensions (If  | Applicable)                 |  |  |
| Height (mm):              | PP                          |  |  |
| Width (mm):               |                             |  |  |
| Depth (mm):               |                             |  |  |
| Gross Weight (kg):        |                             |  |  |
| Barcode:                  | 5056211844587               |  |  |
| Product Details           |                             |  |  |
| Country of Origin:        | Ireland                     |  |  |
| Fitting Instruction:      | No                          |  |  |
| CE & UKCA:                |                             |  |  |
| FSC Certified Materials:  | Yes                         |  |  |
| Colour:                   | Storm Grey                  |  |  |
| Construction Method:      | Cam & Wood Dowel            |  |  |
| Construction Type:        | Rigid                       |  |  |
| Cabinet Finish:           | Mdf Vinyl Smooth Matt       |  |  |
| Fascia Finish:            | Mdf Vinyl Smooth Matt       |  |  |
| Cabinet Thickness (mm):   | 18                          |  |  |
| Fascia Thickness (mm):    | 18                          |  |  |
| Drawer Included:          | No                          |  |  |
| Drawer Type:              | Not Applicable              |  |  |
| No of Shelves:            | 1                           |  |  |
| Hinge Type:               | 95 Degree Inset Clip-On S/C |  |  |
| Hinge Included:           | Yes                         |  |  |
| Adjustable Legs:          | Not Applicable              |  |  |
| Fixings Included:         | Not Required                |  |  |
| Handle Style:             | Traditional                 |  |  |
| Waste Shroud:             | No                          |  |  |
| Handle Included:          | Yes                         |  |  |
|                           |                             |  |  |