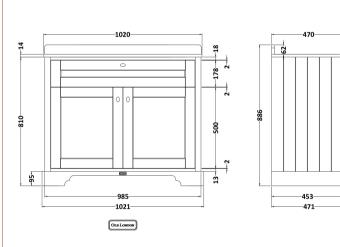

## **Packaging Details**

Barcode: 5056211847670

Sales Code: LON207 Description: 1000 2-Door Basin Unit

| <b>Product Dimensions</b> |                             |  |  |
|---------------------------|-----------------------------|--|--|
| Height (mm):              | 810                         |  |  |
| Width (mm):               | 1021                        |  |  |
| Depth (mm):               | 471                         |  |  |
| Nett Weight (kg):         | 42.5                        |  |  |
| Packaging Dimensions      |                             |  |  |
| Height (mm):              | 850                         |  |  |
| Width (mm):               | 1055                        |  |  |
| Depth (mm):               | 510                         |  |  |
| Gross Weight (kg):        | 43.5                        |  |  |
| Packaging Data            |                             |  |  |
| Box Colour:               | Brown Cardboard Box         |  |  |
| Box Qty:                  | 1                           |  |  |
| Label Size:               | 150 x 100                   |  |  |
| Label Colour:             | White Label                 |  |  |
| Label Qty:                | 2                           |  |  |
| Outer Box Dimensions (If  | Applicable)                 |  |  |
| Height (mm):              | PP                          |  |  |
| Width (mm):               |                             |  |  |
| Depth (mm):               |                             |  |  |
| Gross Weight (kg):        |                             |  |  |
| Barcode:                  | 5056211844587               |  |  |
| Product Details           |                             |  |  |
| Country of Origin:        | Ireland                     |  |  |
| Fitting Instruction:      | No                          |  |  |
| CE & UKCA:                |                             |  |  |
| FSC Certified Materials:  | Yes                         |  |  |
| Colour:                   | Storm Grey                  |  |  |
| Construction Method:      | Cam & Wood Dowel            |  |  |
| Construction Type:        | Rigid                       |  |  |
| Cabinet Finish:           | Mdf Vinyl Smooth Matt       |  |  |
| Fascia Finish:            | Mdf Vinyl Smooth Matt       |  |  |
| Cabinet Thickness (mm):   | 18                          |  |  |
| Fascia Thickness (mm):    | 18                          |  |  |
| Drawer Included:          | No                          |  |  |
| Drawer Type:              | Not Applicable              |  |  |
| No of Shelves:            | 1                           |  |  |
| Hinge Type:               | 95 Degree Inset Clip-On S/C |  |  |
| Hinge Included:           | Yes                         |  |  |
| Adjustable Legs:          | Not Applicable              |  |  |
| Fixings Included:         | Not Required                |  |  |
| Handle Style:             | Traditional                 |  |  |
| Waste Shroud:             | No                          |  |  |
| Handle Included:          | Yes                         |  |  |
|                           |                             |  |  |

Knob

Handle Type:

Sales Code: LOM247 Description: 1000 Rectangle Marble Top/Basin 1Th

| <b>Product Dime</b>                                  | nsions                         |                                |                               |  |  |
|------------------------------------------------------|--------------------------------|--------------------------------|-------------------------------|--|--|
| Height (mm):                                         |                                | 268                            |                               |  |  |
| Width (mm):                                          |                                | 1020                           |                               |  |  |
| Depth (mm):                                          |                                | 470                            |                               |  |  |
| Nett Weight (kg)                                     |                                | 18                             |                               |  |  |
| <b>Packaging Dir</b>                                 | nensions                       |                                |                               |  |  |
| Height (mm):                                         |                                | 250                            |                               |  |  |
| Width (mm):                                          |                                | 1100                           |                               |  |  |
| Depth (mm):                                          |                                | 580                            |                               |  |  |
| Gross Weight (kg                                     | g):                            | 18.5                           |                               |  |  |
| Packaging Dat                                        | ta                             |                                |                               |  |  |
| Box Colour:                                          |                                | White Cardboard Box            |                               |  |  |
| Box Qty:                                             |                                | 1                              |                               |  |  |
| Label Size:                                          |                                | 100 x 50                       |                               |  |  |
| Label Colour:                                        |                                | White Label                    |                               |  |  |
| Label Qty: 2                                         |                                |                                |                               |  |  |
| Outer Box Dimensions (If Applicable)                 |                                |                                |                               |  |  |
| Height (mm):                                         |                                |                                |                               |  |  |
| Width (mm):                                          |                                |                                |                               |  |  |
| Depth (mm):                                          |                                |                                |                               |  |  |
| Gross Weight (kg                                     | g):                            |                                |                               |  |  |
| Barcode:                                             | Barcode: 5056211825753         |                                |                               |  |  |
| <b>Product Detai</b>                                 | ls                             |                                |                               |  |  |
| Country of Origin                                    | 1:                             | China                          |                               |  |  |
| Fitting Instruction:                                 |                                | No                             |                               |  |  |
| Certification: CE & UKCA: N/A WRAS: N/A WRAS No: N/A |                                |                                |                               |  |  |
| Product Material:                                    |                                | Vitreous China, Natural Marble |                               |  |  |
| Fixing Supplied:                                     |                                | No                             |                               |  |  |
|                                                      |                                |                                |                               |  |  |
| Pans/Bidets:                                         | Trap Style: Not App            | olicable                       | Includes Seat: Not Applicable |  |  |
| Seats:                                               | Seat Type: Not App             | olicable                       | Material: Not Applicable      |  |  |
|                                                      | Function: Not App              | olicable                       | Hinge Type: Not Applicable    |  |  |
|                                                      | Hinge Material: Not Applicable |                                |                               |  |  |
|                                                      |                                |                                |                               |  |  |
| Cisterns: Operating Type: No                         |                                | ot Applicable                  | Fittings: Not Applicable      |  |  |
|                                                      | Lever Type: Not Applicable     |                                |                               |  |  |
|                                                      |                                |                                |                               |  |  |
| Basins:                                              | Tap Hole: One Tap              | hole                           | Chain Stay Hole: No           |  |  |
| Template: Not App Overflow Inc: Yes                  |                                | licable                        | Waste Type Req: Slotted       |  |  |
|                                                      |                                |                                | Overflow Cover: Yes           |  |  |
|                                                      | Inner Bowl Depth (r            | nm): 160mn                     | n                             |  |  |
|                                                      |                                |                                |                               |  |  |