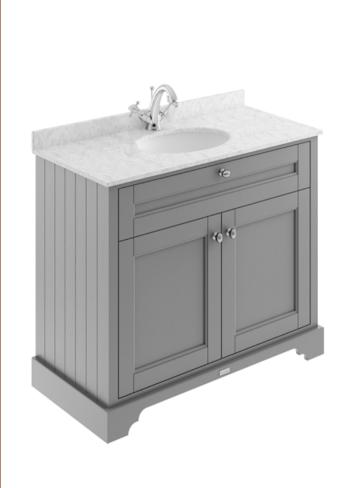

## ROXOR

Sales Code: LOF278 Description: 1000 2-Door Unit & Marble Top 1Th

## **Packaging Details**

Barcode: 5056211847670

Sales Code: LON207 Description: 1000 2-Door Basin Unit

| <b>Product Dimensions</b> |                             |  |  |
|---------------------------|-----------------------------|--|--|
| Height (mm):              | 810                         |  |  |
| Width (mm):               | 1021                        |  |  |
| Depth (mm):               | 471                         |  |  |
| Nett Weight (kg):         | 42.5                        |  |  |
| Packaging Dimensions      |                             |  |  |
| Height (mm):              | 850                         |  |  |
| Width (mm):               | 1055                        |  |  |
| Depth (mm):               | 510                         |  |  |
| Gross Weight (kg):        | 43.5                        |  |  |
| Packaging Data            |                             |  |  |
| Box Colour:               | Brown Cardboard Box         |  |  |
| Box Qty:                  | 1                           |  |  |
| Label Size:               | 150 x 100                   |  |  |
| Label Colour:             | White Label                 |  |  |
| Label Qty:                | 2                           |  |  |
| Outer Box Dimensions (If  | Applicable)                 |  |  |
| Height (mm):              | PP                          |  |  |
| Width (mm):               |                             |  |  |
| Depth (mm):               |                             |  |  |
| Gross Weight (kg):        |                             |  |  |
| Barcode:                  | 5056211844587               |  |  |
| Product Details           |                             |  |  |
| Country of Origin:        | Ireland                     |  |  |
| Fitting Instruction:      | No                          |  |  |
| CE & UKCA:                |                             |  |  |
| FSC Certified Materials:  | Yes                         |  |  |
| Colour:                   | Storm Grey                  |  |  |
| Construction Method:      | Cam & Wood Dowel            |  |  |
| Construction Type:        | Rigid                       |  |  |
| Cabinet Finish:           | Mdf Vinyl Smooth Matt       |  |  |
| Fascia Finish:            | Mdf Vinyl Smooth Matt       |  |  |
| Cabinet Thickness (mm):   | 18                          |  |  |
| Fascia Thickness (mm):    | 18                          |  |  |
| Drawer Included:          | No                          |  |  |
| Drawer Type:              | Not Applicable              |  |  |
| No of Shelves:            | 1                           |  |  |
| Hinge Type:               | 95 Degree Inset Clip-On S/C |  |  |
| Hinge Included:           | Yes                         |  |  |
| Adjustable Legs:          | Not Applicable              |  |  |
| Fixings Included:         | Not Required                |  |  |
| Handle Style:             | Traditional                 |  |  |
| Waste Shroud:             | No                          |  |  |
| Handle Included:          | Yes                         |  |  |
|                           |                             |  |  |

Knob

Handle Type:

Sales Code: LOM247 Description: 1000 Rectangle Marble Top/Basin 1Th

| <b>Product Dime</b>                                  | nsions                         |                                |                               |  |  |
|------------------------------------------------------|--------------------------------|--------------------------------|-------------------------------|--|--|
| Height (mm):                                         |                                | 268                            |                               |  |  |
| Width (mm):                                          |                                | 1020                           |                               |  |  |
| Depth (mm):                                          |                                | 470                            |                               |  |  |
| Nett Weight (kg)                                     |                                | 18                             |                               |  |  |
| <b>Packaging Dir</b>                                 | nensions                       |                                |                               |  |  |
| Height (mm):                                         |                                | 250                            |                               |  |  |
| Width (mm):                                          |                                | 1100                           |                               |  |  |
| Depth (mm):                                          |                                | 580                            |                               |  |  |
| Gross Weight (kg                                     | g):                            | 18.5                           |                               |  |  |
| Packaging Dat                                        | ta                             |                                |                               |  |  |
| Box Colour:                                          |                                | White Cardboard Box            |                               |  |  |
| Box Qty:                                             |                                | 1                              |                               |  |  |
| Label Size:                                          |                                | 100 x 50                       |                               |  |  |
| Label Colour:                                        |                                | White Label                    |                               |  |  |
| Label Qty: 2                                         |                                |                                |                               |  |  |
| Outer Box Dimensions (If Applicable)                 |                                |                                |                               |  |  |
| Height (mm):                                         |                                |                                |                               |  |  |
| Width (mm):                                          |                                |                                |                               |  |  |
| Depth (mm):                                          |                                |                                |                               |  |  |
| Gross Weight (kg                                     | g):                            |                                |                               |  |  |
| Barcode:                                             | Barcode: 5056211825753         |                                |                               |  |  |
| <b>Product Detai</b>                                 | ls                             |                                |                               |  |  |
| Country of Origin                                    | 1:                             | China                          |                               |  |  |
| Fitting Instruction:                                 |                                | No                             |                               |  |  |
| Certification: CE & UKCA: N/A WRAS: N/A WRAS No: N/A |                                |                                |                               |  |  |
| Product Material:                                    |                                | Vitreous China, Natural Marble |                               |  |  |
| Fixing Supplied:                                     |                                | No                             |                               |  |  |
|                                                      |                                |                                |                               |  |  |
| Pans/Bidets:                                         | Trap Style: Not App            | olicable                       | Includes Seat: Not Applicable |  |  |
| Seats:                                               | Seat Type: Not App             | olicable                       | Material: Not Applicable      |  |  |
|                                                      | Function: Not App              | olicable                       | Hinge Type: Not Applicable    |  |  |
|                                                      | Hinge Material: Not Applicable |                                |                               |  |  |
|                                                      |                                |                                |                               |  |  |
| Cisterns: Operating Type: No                         |                                | ot Applicable                  | Fittings: Not Applicable      |  |  |
|                                                      | Lever Type: Not Applicable     |                                |                               |  |  |
|                                                      |                                |                                |                               |  |  |
| Basins:                                              | Tap Hole: One Tap              | hole                           | Chain Stay Hole: No           |  |  |
| Template: Not App Overflow Inc: Yes                  |                                | licable                        | Waste Type Req: Slotted       |  |  |
|                                                      |                                |                                | Overflow Cover: Yes           |  |  |
|                                                      | Inner Bowl Depth (r            | nm): 160mn                     | n                             |  |  |
|                                                      |                                |                                |                               |  |  |