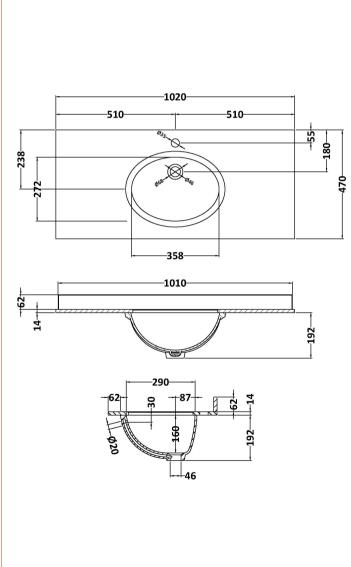

Knob

Handle Type:

Sales Code: LOM247 Description: 1000 Rectangle Marble Top/Basin 1Th

| <b>Product Dime</b>                                  | nsions                         |                                |                               |  |  |
|------------------------------------------------------|--------------------------------|--------------------------------|-------------------------------|--|--|
| Height (mm):                                         |                                | 268                            |                               |  |  |
| Width (mm):                                          |                                | 1020                           |                               |  |  |
| Depth (mm):                                          |                                | 470                            |                               |  |  |
| Nett Weight (kg)                                     |                                | 18                             |                               |  |  |
| <b>Packaging Dir</b>                                 | nensions                       |                                |                               |  |  |
| Height (mm):                                         |                                | 250                            |                               |  |  |
| Width (mm):                                          |                                | 1100                           |                               |  |  |
| Depth (mm):                                          |                                | 580                            |                               |  |  |
| Gross Weight (kg                                     | g):                            | 18.5                           |                               |  |  |
| Packaging Dat                                        | ta                             |                                |                               |  |  |
| Box Colour:                                          |                                | White Cardboard Box            |                               |  |  |
| Box Qty:                                             |                                | 1                              |                               |  |  |
| Label Size:                                          |                                | 100 x 50                       |                               |  |  |
| Label Colour:                                        |                                | White Label                    |                               |  |  |
| Label Qty: 2                                         |                                |                                |                               |  |  |
| Outer Box Dimensions (If Applicable)                 |                                |                                |                               |  |  |
| Height (mm):                                         |                                |                                |                               |  |  |
| Width (mm):                                          |                                |                                |                               |  |  |
| Depth (mm):                                          |                                |                                |                               |  |  |
| Gross Weight (kg                                     | g):                            |                                |                               |  |  |
| Barcode:                                             | Barcode: 5056211825753         |                                |                               |  |  |
| <b>Product Detai</b>                                 | ls                             |                                |                               |  |  |
| Country of Origin                                    | 1:                             | China                          |                               |  |  |
| Fitting Instruction:                                 |                                | No                             |                               |  |  |
| Certification: CE & UKCA: N/A WRAS: N/A WRAS No: N/A |                                |                                |                               |  |  |
| Product Material:                                    |                                | Vitreous China, Natural Marble |                               |  |  |
| Fixing Supplied:                                     |                                | No                             |                               |  |  |
|                                                      |                                |                                |                               |  |  |
| Pans/Bidets:                                         | Trap Style: Not App            | olicable                       | Includes Seat: Not Applicable |  |  |
| Seats:                                               | Seat Type: Not App             | olicable                       | Material: Not Applicable      |  |  |
|                                                      | Function: Not App              | olicable                       | Hinge Type: Not Applicable    |  |  |
|                                                      | Hinge Material: Not Applicable |                                |                               |  |  |
|                                                      |                                |                                |                               |  |  |
| Cisterns: Operating Type: No                         |                                | ot Applicable                  | Fittings: Not Applicable      |  |  |
|                                                      | Lever Type: Not Applicable     |                                |                               |  |  |
|                                                      |                                |                                |                               |  |  |
| Basins:                                              | Tap Hole: One Tap              | hole                           | Chain Stay Hole: No           |  |  |
| Template: Not App Overflow Inc: Yes                  |                                | licable                        | Waste Type Req: Slotted       |  |  |
|                                                      |                                |                                | Overflow Cover: Yes           |  |  |
|                                                      | Inner Bowl Depth (r            | nm): 160mn                     | n                             |  |  |
|                                                      |                                |                                |                               |  |  |