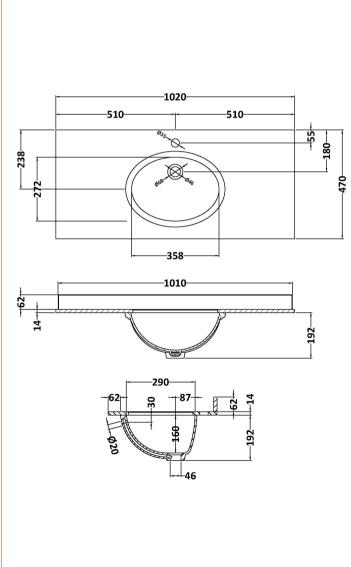

Knob

Handle Type:

Sales Code: LOM247 Description: 1000 Rectangle Marble Top/Basin 1Th

| <b>Product Dime</b>                                  | nsions                         |                                         |                               |  |  |
|------------------------------------------------------|--------------------------------|-----------------------------------------|-------------------------------|--|--|
| Height (mm):                                         |                                | 268                                     |                               |  |  |
| Width (mm):                                          |                                | 1020                                    |                               |  |  |
| Depth (mm):                                          |                                | 470                                     |                               |  |  |
| Nett Weight (kg):                                    |                                | 18                                      |                               |  |  |
| <b>Packaging Dir</b>                                 | nensions                       |                                         |                               |  |  |
| Height (mm):                                         |                                | 250                                     |                               |  |  |
| Width (mm):                                          |                                | 1100                                    |                               |  |  |
| Depth (mm):                                          |                                | 580                                     |                               |  |  |
| Gross Weight (kg                                     | g):                            | 18.5                                    |                               |  |  |
| Packaging Dat                                        | ta                             |                                         |                               |  |  |
| Box Colour:                                          |                                | White Cardboard Box                     |                               |  |  |
| Box Qty:                                             |                                | 1                                       |                               |  |  |
| Label Size:                                          |                                | 100 x 50                                |                               |  |  |
| Label Colour:                                        |                                | White Label                             |                               |  |  |
| Label Qty: 2                                         |                                |                                         |                               |  |  |
| Outer Box Dimensions (If Applicable)                 |                                |                                         |                               |  |  |
| Height (mm):                                         |                                |                                         |                               |  |  |
| Width (mm):                                          |                                |                                         |                               |  |  |
| Depth (mm):                                          |                                |                                         |                               |  |  |
| Gross Weight (kg                                     | g):                            |                                         |                               |  |  |
| Barcode:                                             | rcode: 5056211825753           |                                         |                               |  |  |
| <b>Product Detai</b>                                 | ls                             |                                         |                               |  |  |
| Country of Origin                                    | 1:                             | China                                   |                               |  |  |
| Fitting Instruction:                                 |                                | No                                      |                               |  |  |
| Certification: CE & UKCA: N/A WRAS: N/A WRAS No: N/A |                                |                                         |                               |  |  |
| Product Material:                                    |                                | Vitreous China, Natural Marble          |                               |  |  |
| Fixing Supplied:                                     |                                | No                                      |                               |  |  |
|                                                      |                                |                                         |                               |  |  |
| Pans/Bidets:                                         | Trap Style: Not App            | olicable                                | Includes Seat: Not Applicable |  |  |
| Seats:                                               | Seat Type: Not App             | olicable                                | Material: Not Applicable      |  |  |
|                                                      | Function: Not App              | olicable                                | Hinge Type: Not Applicable    |  |  |
|                                                      | Hinge Material: Not Applicable |                                         |                               |  |  |
|                                                      |                                |                                         |                               |  |  |
| Cisterns: Operating Type:                            |                                | Not Applicable Fittings: Not Applicable |                               |  |  |
|                                                      | Lever Type: Not Applicable     |                                         |                               |  |  |
|                                                      |                                |                                         |                               |  |  |
| Basins:                                              | Tap Hole: One Tap              | hole                                    | Chain Stay Hole: No           |  |  |
| Template: Not App<br>Overflow Inc: Yes               |                                | licable                                 | Waste Type Req: Slotted       |  |  |
|                                                      |                                |                                         | Overflow Cover: Yes           |  |  |
|                                                      | nner Bowl Depth (mm): 160mm    |                                         | n                             |  |  |
|                                                      |                                |                                         |                               |  |  |