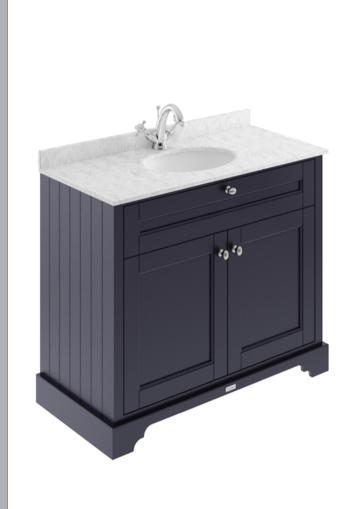

## ROXOR

Sales Code: LOF378 Description: 1000 2-Door Unit & Marble Top 1Th

## ROXOR

Sales Code: LON307 Description: 1000 2-Door Basin Unit

| <b>Product Dimensions</b> |                             |  |  |
|---------------------------|-----------------------------|--|--|
| Height (mm):              | 810                         |  |  |
| Width (mm):               | 1021                        |  |  |
| Depth (mm):               | 471                         |  |  |
| Nett Weight (kg):         | 42.5                        |  |  |
| Packaging Dimensions      |                             |  |  |
| Height (mm):              | 850                         |  |  |
| Width (mm):               | 1055                        |  |  |
| Depth (mm):               | 510                         |  |  |
| Gross Weight (kg):        | 43.5                        |  |  |
| Packaging Data            |                             |  |  |
| Box Colour:               | Brown Cardboard Box         |  |  |
| Box Qty:                  | 1                           |  |  |
| Label Size:               | 150 x 100                   |  |  |
| Label Colour:             | White Label                 |  |  |
| Label Qty:                | 2                           |  |  |
| Outer Box Dimensions (If  | Applicable)                 |  |  |
| Height (mm):              | 11 /                        |  |  |
| Width (mm):               |                             |  |  |
| Depth (mm):               |                             |  |  |
| Gross Weight (kg):        |                             |  |  |
| Barcode:                  | 5056211844594               |  |  |
| Product Details           |                             |  |  |
| Country of Origin:        | Ireland                     |  |  |
| Fitting Instruction:      | No                          |  |  |
| CE & UKCA:                |                             |  |  |
| FSC Certified Materials:  | Yes                         |  |  |
| Colour:                   | Twilight Blue               |  |  |
| Construction Method:      | Cam & Wood Dowel            |  |  |
| Construction Type:        | Rigid                       |  |  |
| Cabinet Finish:           | Mdf Vinyl Smooth Matt       |  |  |
| Fascia Finish:            | Mdf Vinyl Smooth Matt       |  |  |
| Cabinet Thickness (mm):   | 18                          |  |  |
| Fascia Thickness (mm):    | 18                          |  |  |
| Drawer Included:          | No                          |  |  |
| Drawer Type:              | Not Applicable              |  |  |
| No of Shelves:            | 1                           |  |  |
| Hinge Type:               | 95 Degree Inset Clip-On S/C |  |  |
| Hinge Included:           | Yes                         |  |  |
| Adjustable Legs:          | Not Applicable              |  |  |
| Fixings Included:         | Not Required                |  |  |
| Handle Style:             | Traditional                 |  |  |
| Waste Shroud:             | No                          |  |  |
| Handle Included:          | Yes                         |  |  |
|                           |                             |  |  |