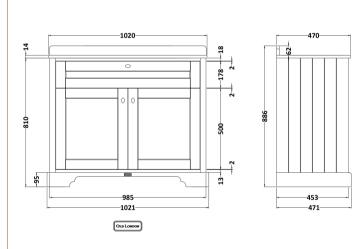

## ROXOR

Sales Code: LON307 Description: 1000 2-Door Basin Unit

| <b>Product Dimensions</b> |                             |  |  |
|---------------------------|-----------------------------|--|--|
| Height (mm):              | 810                         |  |  |
| Width (mm):               | 1021                        |  |  |
| Depth (mm):               | 471                         |  |  |
| Nett Weight (kg):         | 42.5                        |  |  |
| Packaging Dimensions      |                             |  |  |
| Height (mm):              | 850                         |  |  |
| Width (mm):               | 1055                        |  |  |
| Depth (mm):               | 510                         |  |  |
| Gross Weight (kg):        | 43.5                        |  |  |
| Packaging Data            |                             |  |  |
| Box Colour:               | Brown Cardboard Box         |  |  |
| Box Qty:                  | 1                           |  |  |
| Label Size:               | 150 x 100                   |  |  |
| Label Colour:             | White Label                 |  |  |
| Label Qty:                | 2                           |  |  |
| Outer Box Dimensions (If  | Applicable)                 |  |  |
| Height (mm):              | 11 /                        |  |  |
| Width (mm):               |                             |  |  |
| Depth (mm):               |                             |  |  |
| Gross Weight (kg):        |                             |  |  |
| Barcode:                  | 5056211844594               |  |  |
| Product Details           |                             |  |  |
| Country of Origin:        | Ireland                     |  |  |
| Fitting Instruction:      | No                          |  |  |
| CE & UKCA:                |                             |  |  |
| FSC Certified Materials:  | Yes                         |  |  |
| Colour:                   | Twilight Blue               |  |  |
| Construction Method:      | Cam & Wood Dowel            |  |  |
| Construction Type:        | Rigid                       |  |  |
| Cabinet Finish:           | Mdf Vinyl Smooth Matt       |  |  |
| Fascia Finish:            | Mdf Vinyl Smooth Matt       |  |  |
| Cabinet Thickness (mm):   | 18                          |  |  |
| Fascia Thickness (mm):    | 18                          |  |  |
| Drawer Included:          | No                          |  |  |
| Drawer Type:              | Not Applicable              |  |  |
| No of Shelves:            | 1                           |  |  |
| Hinge Type:               | 95 Degree Inset Clip-On S/C |  |  |
| Hinge Included:           | Yes                         |  |  |
| Adjustable Legs:          | Not Applicable              |  |  |
| Fixings Included:         | Not Required                |  |  |
| Handle Style:             | Traditional                 |  |  |
| Waste Shroud:             | No                          |  |  |
| Handle Included:          | Yes                         |  |  |
|                           |                             |  |  |