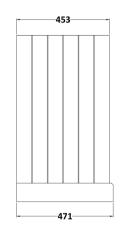

## ROXOR

Sales Code: LOF422 Description: 600 2-Door Unit & Marble Top 1Th

-469-

Barcode: 5056211819516

Sales Code: LON403 Description: 600 2-Door Basin Unit

| <b>Product Dimensions</b> |                             |  |  |
|---------------------------|-----------------------------|--|--|
| Height (mm):              | 810                         |  |  |
| Width (mm):               | 621                         |  |  |
| Depth (mm):               | 471                         |  |  |
| Nett Weight (kg):         | 29.5                        |  |  |
| Packaging Dimensions      |                             |  |  |
| Height (mm):              | 840                         |  |  |
| Width (mm):               | 651                         |  |  |
| Depth (mm):               | 511                         |  |  |
| Gross Weight (kg):        | 30                          |  |  |
| Packaging Data            |                             |  |  |
| Box Colour:               | Brown Cardboard Box         |  |  |
| Box Qty:                  | 1                           |  |  |
| Label Size:               | 150 x 100                   |  |  |
| Label Colour:             | White Label                 |  |  |
| Label Qty:                | 2                           |  |  |
| Outer Box Dimensions (If  | Applicable)                 |  |  |
| Height (mm):              |                             |  |  |
| Width (mm):               |                             |  |  |
| Depth (mm):               |                             |  |  |
| Gross Weight (kg):        |                             |  |  |
| Barcode:                  | 5056211818014               |  |  |
| Product Details           |                             |  |  |
| Country of Origin:        | Ireland                     |  |  |
| Fitting Instruction:      | No                          |  |  |
| CE & UKCA:                |                             |  |  |
| FSC Certified Materials:  | Yes                         |  |  |
| Colour:                   | Timeless Sand               |  |  |
| Construction Method:      | Cam & Wood Dowel            |  |  |
| Construction Type:        | Rigid                       |  |  |
| Cabinet Finish:           | Mdf Vinyl Smooth Matt       |  |  |
| Fascia Finish:            | Mdf Vinyl Smooth Matt       |  |  |
| Cabinet Thickness (mm):   | 18                          |  |  |
| Fascia Thickness (mm):    | 18                          |  |  |
| Drawer Included:          | No                          |  |  |
| Drawer Type:              | Not Applicable              |  |  |
| No of Shelves:            | 1                           |  |  |
| Hinge Type:               | 95 Degree Inset Clip-On S/C |  |  |
| Hinge Included:           | Yes                         |  |  |
| Adjustable Legs:          | Not Applicable              |  |  |
| Fixings Included:         | Not Required                |  |  |
| Handle Style:             | Traditional                 |  |  |
| Waste Shroud:             | No                          |  |  |
| Handle Included:          | Yes                         |  |  |