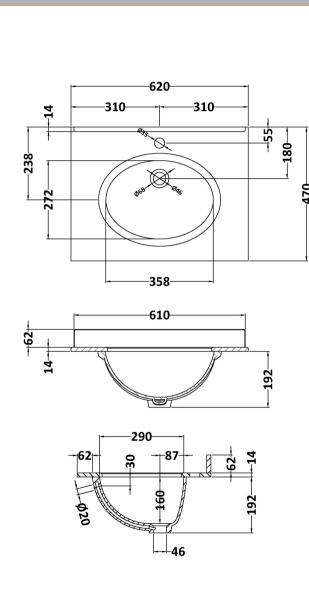

Knob

Handle Type:

Sales Code: LOM222 Description: 600 Single Bowl Marble Top 1Th

| Product Dimer                                    | isions                                                  |                     |                               |  |  |
|--------------------------------------------------|---------------------------------------------------------|---------------------|-------------------------------|--|--|
| Height (mm):                                     | 26                                                      | 68                  |                               |  |  |
| Width (mm):                                      |                                                         | 620                 |                               |  |  |
| Depth (mm):                                      |                                                         | 463                 |                               |  |  |
| Nett Weight (kg):                                |                                                         | 3.5                 |                               |  |  |
| Packaging Din                                    | nensions                                                |                     |                               |  |  |
| Height (mm):                                     | 3:                                                      | 10                  |                               |  |  |
| Vidth (mm):                                      |                                                         | 700                 |                               |  |  |
| Depth (mm):                                      |                                                         | 550                 |                               |  |  |
| Gross Weight (kg):                               |                                                         | 14                  |                               |  |  |
| Packaging Dat                                    | a                                                       |                     |                               |  |  |
| Box Colour:                                      |                                                         | White Cardboard Box |                               |  |  |
| Box Qty:                                         |                                                         | 1                   |                               |  |  |
| Label Size:                                      | abel Size:                                              |                     | 100 x 50                      |  |  |
| Label Colour:                                    | W                                                       | White Label         |                               |  |  |
| Label Qty:                                       | 2                                                       |                     |                               |  |  |
| Outer Box Din                                    | nensions (If Applic                                     | able)               |                               |  |  |
| Height (mm):                                     |                                                         |                     |                               |  |  |
| Width (mm):                                      |                                                         |                     |                               |  |  |
| Depth (mm):                                      |                                                         |                     |                               |  |  |
| Gross Weight (kg                                 | ):                                                      |                     |                               |  |  |
| Barcode: 5056211818977                           |                                                         |                     |                               |  |  |
| <b>Product Detail</b>                            | s                                                       |                     |                               |  |  |
| Country of Origin: China                         |                                                         |                     |                               |  |  |
| Fitting Instruction: N                           |                                                         | 0                   |                               |  |  |
| Certification: CE                                | & UKCA: N/A W                                           | RAS: N/A            | WRAS No: N/A                  |  |  |
| Product Material: Vitreous China, Natural Marble |                                                         |                     | na, Natural Marble            |  |  |
| Fixing Supplied:                                 | N                                                       | 0                   |                               |  |  |
|                                                  |                                                         |                     |                               |  |  |
| Pans/Bidets:                                     | Trap Style: Not Appl                                    | icable              | Includes Seat: Not Applicable |  |  |
| Talls/Blucts.                                    | тар біуіс. постррі                                      | icabic              | metades seat. Not Applicable  |  |  |
| Seats:                                           | Seat Type: Not Appli                                    | cable               | Material: Not Applicable      |  |  |
| seats:                                           | Function: Not Appli                                     |                     | Hinge Type: Not Applicable    |  |  |
|                                                  | Hinge Material: Not                                     |                     | Tillige Type. Not Applicable  |  |  |
|                                                  | Tillige Waterial. NOU                                   | Аррисавие           |                               |  |  |
| ~~                                               |                                                         |                     |                               |  |  |
| Cisterns:                                        | Operating Type: Not Applicable Fittings: Not Applicable |                     |                               |  |  |
| Lever Type: Not Applicable                       |                                                         |                     |                               |  |  |
|                                                  |                                                         |                     |                               |  |  |
| D .                                              | T 11 0 7 1                                              |                     |                               |  |  |
| Basins:                                          | Tap Hole: One Tapho                                     | ote                 | Chain Stay Hole: No           |  |  |
|                                                  | Template: Not Applic                                    |                     | Waste Type Req: Slotted       |  |  |
|                                                  | Overflow Inc: Yes Overflow Cover: Yes                   |                     |                               |  |  |
| Inner Bowl Depth (mm): 160mm                     |                                                         |                     |                               |  |  |