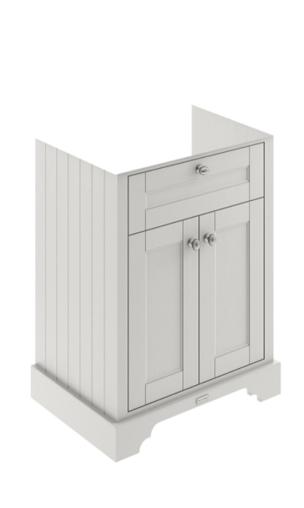

## ROXOR

Sales Code: LOF422 Description: 600 2-Door Unit & Marble Top 1Th

-469-

Barcode: 5056211819516

Sales Code: LON403 Description: 600 2-Door Basin Unit

| <b>Product Dimensions</b> |                             |  |  |
|---------------------------|-----------------------------|--|--|
| Height (mm):              | 810                         |  |  |
| Width (mm):               | 621                         |  |  |
| Depth (mm):               | 471                         |  |  |
| Nett Weight (kg):         | 29.5                        |  |  |
| Packaging Dimensions      |                             |  |  |
| Height (mm):              | 840                         |  |  |
| Width (mm):               | 651                         |  |  |
| Depth (mm):               | 511                         |  |  |
| Gross Weight (kg):        | 30                          |  |  |
| Packaging Data            |                             |  |  |
| Box Colour:               | Brown Cardboard Box         |  |  |
| Box Qty:                  | 1                           |  |  |
| Label Size:               | 150 x 100                   |  |  |
| Label Colour:             | White Label                 |  |  |
| Label Qty:                | 2                           |  |  |
| Outer Box Dimensions (If  | Applicable)                 |  |  |
| Height (mm):              |                             |  |  |
| Width (mm):               |                             |  |  |
| Depth (mm):               |                             |  |  |
| Gross Weight (kg):        |                             |  |  |
| Barcode:                  | 5056211818014               |  |  |
| Product Details           |                             |  |  |
| Country of Origin:        | Ireland                     |  |  |
| Fitting Instruction:      | No                          |  |  |
| CE & UKCA:                |                             |  |  |
| FSC Certified Materials:  | Yes                         |  |  |
| Colour:                   | Timeless Sand               |  |  |
| Construction Method:      | Cam & Wood Dowel            |  |  |
| Construction Type:        | Rigid                       |  |  |
| Cabinet Finish:           | Mdf Vinyl Smooth Matt       |  |  |
| Fascia Finish:            | Mdf Vinyl Smooth Matt       |  |  |
| Cabinet Thickness (mm):   | 18                          |  |  |
| Fascia Thickness (mm):    | 18                          |  |  |
| Drawer Included:          | No                          |  |  |
| Drawer Type:              | Not Applicable              |  |  |
| No of Shelves:            | 1                           |  |  |
| Hinge Type:               | 95 Degree Inset Clip-On S/C |  |  |
| Hinge Included:           | Yes                         |  |  |
| Adjustable Legs:          | Not Applicable              |  |  |
| Fixings Included:         | Not Required                |  |  |
| Handle Style:             | Traditional                 |  |  |
| Waste Shroud:             | No                          |  |  |
| Handle Included:          | Yes                         |  |  |