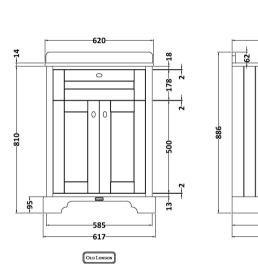

## ROXOR

Sales Code: LOF422 Description: 600 2-Door Unit & Marble Top 1Th

-469-

Barcode: 5056211819516

Sales Code: LON403 Description: 600 2-Door Basin Unit

| <b>Product Dimensions</b> |                             |  |  |
|---------------------------|-----------------------------|--|--|
| Height (mm):              | 810                         |  |  |
| Width (mm):               | 621                         |  |  |
| Depth (mm):               | 471                         |  |  |
| Nett Weight (kg):         | 29.5                        |  |  |
| Packaging Dimensions      |                             |  |  |
| Height (mm):              | 840                         |  |  |
| Width (mm):               | 651                         |  |  |
| Depth (mm):               | 511                         |  |  |
| Gross Weight (kg):        | 30                          |  |  |
| Packaging Data            |                             |  |  |
| Box Colour:               | Brown Cardboard Box         |  |  |
| Box Qty:                  | 1                           |  |  |
| Label Size:               | 150 x 100                   |  |  |
| Label Colour:             | White Label                 |  |  |
| Label Qty:                | 2                           |  |  |
| Outer Box Dimensions (If  | Applicable)                 |  |  |
| Height (mm):              |                             |  |  |
| Width (mm):               |                             |  |  |
| Depth (mm):               |                             |  |  |
| Gross Weight (kg):        |                             |  |  |
| Barcode:                  | 5056211818014               |  |  |
| Product Details           |                             |  |  |
| Country of Origin:        | Ireland                     |  |  |
| Fitting Instruction:      | No                          |  |  |
| CE & UKCA:                |                             |  |  |
| FSC Certified Materials:  | Yes                         |  |  |
| Colour:                   | Timeless Sand               |  |  |
| Construction Method:      | Cam & Wood Dowel            |  |  |
| Construction Type:        | Rigid                       |  |  |
| Cabinet Finish:           | Mdf Vinyl Smooth Matt       |  |  |
| Fascia Finish:            | Mdf Vinyl Smooth Matt       |  |  |
| Cabinet Thickness (mm):   | 18                          |  |  |
| Fascia Thickness (mm):    | 18                          |  |  |
| Drawer Included:          | No                          |  |  |
| Drawer Type:              | Not Applicable              |  |  |
| No of Shelves:            | 1                           |  |  |
| Hinge Type:               | 95 Degree Inset Clip-On S/C |  |  |
| Hinge Included:           | Yes                         |  |  |
| Adjustable Legs:          | Not Applicable              |  |  |
| Fixings Included:         | Not Required                |  |  |
| Handle Style:             | Traditional                 |  |  |
| Waste Shroud:             | No                          |  |  |
| Handle Included:          | Yes                         |  |  |