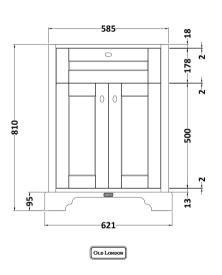

## ROXOR

Sales Code: LOF422 Description: 600 2-Door Unit & Marble Top 1Th

-469-

Barcode: 5056211819516

Sales Code: LON403 Description: 600 2-Door Basin Unit

| <b>Product Dimensions</b> |                             |  |  |
|---------------------------|-----------------------------|--|--|
| Height (mm):              | 810                         |  |  |
| Width (mm):               | 621                         |  |  |
| Depth (mm):               | 471                         |  |  |
| Nett Weight (kg):         | 29.5                        |  |  |
| Packaging Dimensions      |                             |  |  |
| Height (mm):              | 840                         |  |  |
| Width (mm):               | 651                         |  |  |
| Depth (mm):               | 511                         |  |  |
| Gross Weight (kg):        | 30                          |  |  |
| Packaging Data            |                             |  |  |
| Box Colour:               | Brown Cardboard Box         |  |  |
| Box Qty:                  | 1                           |  |  |
| Label Size:               | 150 x 100                   |  |  |
| Label Colour:             | White Label                 |  |  |
| Label Qty:                | 2                           |  |  |
| Outer Box Dimensions (If  | Applicable)                 |  |  |
| Height (mm):              |                             |  |  |
| Width (mm):               |                             |  |  |
| Depth (mm):               |                             |  |  |
| Gross Weight (kg):        |                             |  |  |
| Barcode:                  | 5056211818014               |  |  |
| Product Details           |                             |  |  |
| Country of Origin:        | Ireland                     |  |  |
| Fitting Instruction:      | No                          |  |  |
| CE & UKCA:                |                             |  |  |
| FSC Certified Materials:  | Yes                         |  |  |
| Colour:                   | Timeless Sand               |  |  |
| Construction Method:      | Cam & Wood Dowel            |  |  |
| Construction Type:        | Rigid                       |  |  |
| Cabinet Finish:           | Mdf Vinyl Smooth Matt       |  |  |
| Fascia Finish:            | Mdf Vinyl Smooth Matt       |  |  |
| Cabinet Thickness (mm):   | 18                          |  |  |
| Fascia Thickness (mm):    | 18                          |  |  |
| Drawer Included:          | No                          |  |  |
| Drawer Type:              | Not Applicable              |  |  |
| No of Shelves:            | 1                           |  |  |
| Hinge Type:               | 95 Degree Inset Clip-On S/C |  |  |
| Hinge Included:           | Yes                         |  |  |
| Adjustable Legs:          | Not Applicable              |  |  |
| Fixings Included:         | Not Required                |  |  |
| Handle Style:             | Traditional                 |  |  |
| Waste Shroud:             | No                          |  |  |
| Handle Included:          | Yes                         |  |  |