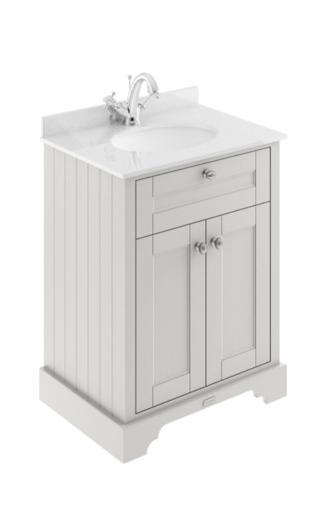

## ROXOR

Sales Code: LOF422 Description: 600 2-Door Unit & Marble Top 1Th

-469-

Barcode: 5056211819516

Sales Code: LON403 Description: 600 2-Door Basin Unit

| <b>Product Dimensions</b> |                             |  |  |
|---------------------------|-----------------------------|--|--|
| Height (mm):              | 810                         |  |  |
| Width (mm):               | 621                         |  |  |
| Depth (mm):               | 471                         |  |  |
| Nett Weight (kg):         | 29.5                        |  |  |
| Packaging Dimensions      |                             |  |  |
| Height (mm):              | 840                         |  |  |
| Width (mm):               | 651                         |  |  |
| Depth (mm):               | 511                         |  |  |
| Gross Weight (kg):        | 30                          |  |  |
| Packaging Data            |                             |  |  |
| Box Colour:               | Brown Cardboard Box         |  |  |
| Box Qty:                  | 1                           |  |  |
| Label Size:               | 150 x 100                   |  |  |
| Label Colour:             | White Label                 |  |  |
| Label Qty:                | 2                           |  |  |
| Outer Box Dimensions (If  | Applicable)                 |  |  |
| Height (mm):              |                             |  |  |
| Width (mm):               |                             |  |  |
| Depth (mm):               |                             |  |  |
| Gross Weight (kg):        |                             |  |  |
| Barcode:                  | 5056211818014               |  |  |
| Product Details           |                             |  |  |
| Country of Origin:        | Ireland                     |  |  |
| Fitting Instruction:      | No                          |  |  |
| CE & UKCA:                |                             |  |  |
| FSC Certified Materials:  | Yes                         |  |  |
| Colour:                   | Timeless Sand               |  |  |
| Construction Method:      | Cam & Wood Dowel            |  |  |
| Construction Type:        | Rigid                       |  |  |
| Cabinet Finish:           | Mdf Vinyl Smooth Matt       |  |  |
| Fascia Finish:            | Mdf Vinyl Smooth Matt       |  |  |
| Cabinet Thickness (mm):   | 18                          |  |  |
| Fascia Thickness (mm):    | 18                          |  |  |
| Drawer Included:          | No                          |  |  |
| Drawer Type:              | Not Applicable              |  |  |
| No of Shelves:            | 1                           |  |  |
| Hinge Type:               | 95 Degree Inset Clip-On S/C |  |  |
| Hinge Included:           | Yes                         |  |  |
| Adjustable Legs:          | Not Applicable              |  |  |
| Fixings Included:         | Not Required                |  |  |
| Handle Style:             | Traditional                 |  |  |
| Waste Shroud:             | No                          |  |  |
| Handle Included:          | Yes                         |  |  |