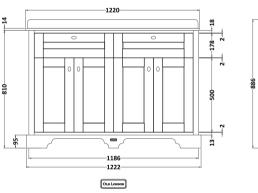

## **Packaging Details**

Barcode: 5056462694986

Sales Code: LON309 Description: 1200 4-Door Basin Unit

| <b>Product Dimensions</b>       |                             |  |
|---------------------------------|-----------------------------|--|
| Height (mm):                    | 810                         |  |
| Width (mm):                     | 1222                        |  |
| Depth (mm):                     | 471                         |  |
| Nett Weight (kg):               | 54.5                        |  |
| Packaging Dimensions            |                             |  |
| Height (mm):                    | 840                         |  |
| Width (mm):                     | 1252                        |  |
| Depth (mm):                     | 511                         |  |
| Gross Weight (kg):              | 55                          |  |
| Packaging Data                  |                             |  |
| Box Colour:                     | Brown Cardboard Box         |  |
| Box Qty:                        | 1                           |  |
| Label Size:                     | 150 x 100                   |  |
| Label Colour:                   | White Label                 |  |
| Label Qty:                      | 2                           |  |
| <b>Outer Box Dimensions (If</b> | Applicable)                 |  |
| Height (mm):                    |                             |  |
| Width (mm):                     |                             |  |
| Depth (mm):                     |                             |  |
| Gross Weight (kg):              |                             |  |
| Barcode:                        | 5056211818069               |  |
| <b>Product Details</b>          |                             |  |
| Country of Origin:              | Ireland                     |  |
| Fitting Instruction:            | No                          |  |
| CE & UKCA:                      |                             |  |
| FSC Certified Materials:        | Yes                         |  |
| Colour:                         | Twilight Blue               |  |
| Construction Method:            | Cam & Wood Dowel            |  |
| Construction Type:              | Rigid                       |  |
| Cabinet Finish:                 | Mdf Vinyl Smooth Matt       |  |
| Fascia Finish:                  | Mdf Vinyl Smooth Matt       |  |
| Cabinet Thickness (mm):         | 18                          |  |
| Fascia Thickness (mm):          | 18                          |  |
| Drawer Included:                | No                          |  |
| Drawer Type:                    | Not Applicable              |  |
| No of Shelves:                  | 2                           |  |
| Hinge Type:                     | 95 Degree Inset Clip-On S/C |  |
| Hinge Included:                 | Yes                         |  |
| Adjustable Legs:                | Not Applicable              |  |
| Fixings Included:               | Not Required                |  |
| Handle Style:                   | Traditional                 |  |
| Waste Shroud:                   | No                          |  |
| Handle Included:                | Yes                         |  |
| Handle Type:                    | Knob                        |  |