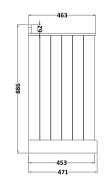

## **Packaging Details**

Barcode: 5056462694986

Sales Code: LON309 Description: 1200 4-Door Basin Unit

| <b>Product Dimensions</b>       |                             |  |
|---------------------------------|-----------------------------|--|
| Height (mm):                    | 810                         |  |
| Width (mm):                     | 1222                        |  |
| Depth (mm):                     | 471                         |  |
| Nett Weight (kg):               | 54.5                        |  |
| Packaging Dimensions            |                             |  |
| Height (mm):                    | 840                         |  |
| Width (mm):                     | 1252                        |  |
| Depth (mm):                     | 511                         |  |
| Gross Weight (kg):              | 55                          |  |
| Packaging Data                  |                             |  |
| Box Colour:                     | Brown Cardboard Box         |  |
| Box Qty:                        | 1                           |  |
| Label Size:                     | 150 x 100                   |  |
| Label Colour:                   | White Label                 |  |
| Label Qty:                      | 2                           |  |
| <b>Outer Box Dimensions (If</b> | Applicable)                 |  |
| Height (mm):                    |                             |  |
| Width (mm):                     |                             |  |
| Depth (mm):                     |                             |  |
| Gross Weight (kg):              |                             |  |
| Barcode:                        | 5056211818069               |  |
| <b>Product Details</b>          |                             |  |
| Country of Origin:              | Ireland                     |  |
| Fitting Instruction:            | No                          |  |
| CE & UKCA:                      |                             |  |
| FSC Certified Materials:        | Yes                         |  |
| Colour:                         | Twilight Blue               |  |
| Construction Method:            | Cam & Wood Dowel            |  |
| Construction Type:              | Rigid                       |  |
| Cabinet Finish:                 | Mdf Vinyl Smooth Matt       |  |
| Fascia Finish:                  | Mdf Vinyl Smooth Matt       |  |
| Cabinet Thickness (mm):         | 18                          |  |
| Fascia Thickness (mm):          | 18                          |  |
| Drawer Included:                | No                          |  |
| Drawer Type:                    | Not Applicable              |  |
| No of Shelves:                  | 2                           |  |
| Hinge Type:                     | 95 Degree Inset Clip-On S/C |  |
| Hinge Included:                 | Yes                         |  |
| Adjustable Legs:                | Not Applicable              |  |
| Fixings Included:               | Not Required                |  |
| Handle Style:                   | Traditional                 |  |
| Waste Shroud:                   | No                          |  |
| Handle Included:                | Yes                         |  |
| Handle Type:                    | Knob                        |  |