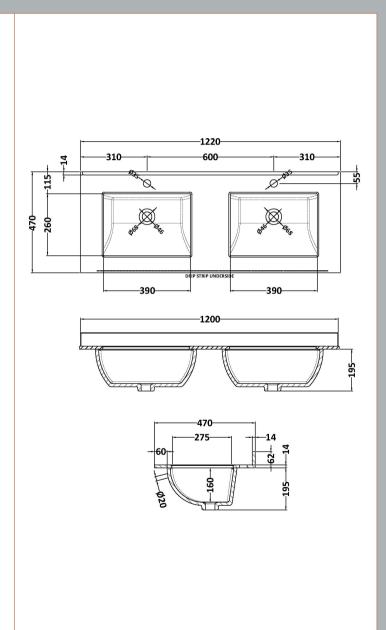

Sales Code: LSM234 Description: 1200 Double Bowl Marble Top 1Th

| Product Dime         | nsions                                                                              |                |                               |
|----------------------|-------------------------------------------------------------------------------------|----------------|-------------------------------|
| Height (mm):         |                                                                                     | 62             |                               |
| Width (mm):          |                                                                                     | 1220           |                               |
| Depth (mm):          |                                                                                     | 470            |                               |
| Nett Weight (kg)     | :                                                                                   | 27.5           |                               |
| Packaging Dir        | nensions                                                                            |                |                               |
| Height (mm):         |                                                                                     | 310            |                               |
| Width (mm):          |                                                                                     | 1300           |                               |
| Depth (mm):          |                                                                                     | 550            |                               |
| Gross Weight (kg     | g):                                                                                 | 28             |                               |
| Packaging Da         | ta                                                                                  |                |                               |
| Box Colour:          |                                                                                     | White Card     | board Box                     |
| Box Qty:             |                                                                                     | 1              |                               |
| abel Size:           |                                                                                     | 100 x 50       |                               |
| abel Colour:         |                                                                                     | White Labe     | el                            |
| abel Qty:            |                                                                                     | 2              |                               |
| <b>Duter Box Dir</b> | nensions (If App                                                                    | licable)       |                               |
| Height (mm):         |                                                                                     |                |                               |
| Width (mm):          |                                                                                     |                |                               |
| Depth (mm):          |                                                                                     |                |                               |
| Gross Weight (kg     | g):                                                                                 |                |                               |
| Barcode:             |                                                                                     | 505646265      | 6045                          |
| Product Detai        | ls                                                                                  |                |                               |
| Country of Origin    | n:                                                                                  | China          |                               |
| itting Instruction   |                                                                                     | No             |                               |
| Certification: CE    | E & UKCA: N/A                                                                       | WRAS: N/       | A WRAS No: N/A                |
| Product Material     |                                                                                     | Vitreous Ch    | nina, Natural Marble          |
| Fixing Supplied:     |                                                                                     | No             |                               |
|                      |                                                                                     |                |                               |
| Pans/Bidets:         | Trap Style: Not A                                                                   | oplicable      | Includes Seat: Not Applicable |
|                      |                                                                                     |                |                               |
| Seats:               | Seat Type: Not Ap                                                                   | plicable       | Material: Not Applicable      |
|                      | Function: Not Ap                                                                    | •              | Hinge Type: Not Applicable    |
|                      | Hinge Material: N                                                                   |                |                               |
|                      |                                                                                     |                |                               |
| Cisterns:            | Operating Type: N                                                                   | Int Applicable | le Fittings: Not Applicable   |
| Cisterns.            | Operating Type: Not Applicable Fittings: Not Applicable  Lever Type: Not Applicable |                |                               |
|                      | Level Type. NOU                                                                     | pplicable      |                               |
|                      |                                                                                     |                |                               |
| Basins:              | Tap Hole: One Ta                                                                    | phole          | Chain Stay Hole: No           |
| Decoilly.            | Template: Not Ap                                                                    |                | Waste Type Req: Slotted       |
|                      | Overflow Inc: Yes                                                                   | Pucable        | Overflow Cover: Yes           |
|                      | Inner Bowl Depth                                                                    | (mm): 160      |                               |
|                      | miler bowr beput                                                                    | (111111). 160M | III                           |