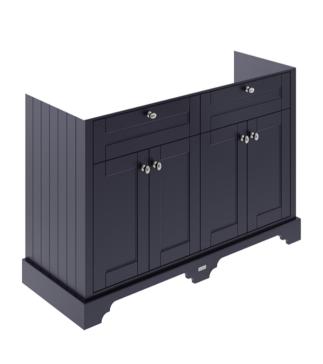

## **Packaging Details**

Barcode: 5056462694986

Sales Code: LON309 Description: 1200 4-Door Basin Unit

| <b>Product Dimensions</b>       |                             |  |
|---------------------------------|-----------------------------|--|
| Height (mm):                    | 810                         |  |
| Width (mm):                     | 1222                        |  |
| Depth (mm):                     | 471                         |  |
| Nett Weight (kg):               | 54.5                        |  |
| Packaging Dimensions            |                             |  |
| Height (mm):                    | 840                         |  |
| Width (mm):                     | 1252                        |  |
| Depth (mm):                     | 511                         |  |
| Gross Weight (kg):              | 55                          |  |
| Packaging Data                  |                             |  |
| Box Colour:                     | Brown Cardboard Box         |  |
| Box Qty:                        | 1                           |  |
| Label Size:                     | 150 x 100                   |  |
| Label Colour:                   | White Label                 |  |
| Label Qty:                      | 2                           |  |
| <b>Outer Box Dimensions (If</b> | Applicable)                 |  |
| Height (mm):                    |                             |  |
| Width (mm):                     |                             |  |
| Depth (mm):                     |                             |  |
| Gross Weight (kg):              |                             |  |
| Barcode:                        | 5056211818069               |  |
| <b>Product Details</b>          |                             |  |
| Country of Origin:              | Ireland                     |  |
| Fitting Instruction:            | No                          |  |
| CE & UKCA:                      |                             |  |
| FSC Certified Materials:        | Yes                         |  |
| Colour:                         | Twilight Blue               |  |
| Construction Method:            | Cam & Wood Dowel            |  |
| Construction Type:              | Rigid                       |  |
| Cabinet Finish:                 | Mdf Vinyl Smooth Matt       |  |
| Fascia Finish:                  | Mdf Vinyl Smooth Matt       |  |
| Cabinet Thickness (mm):         | 18                          |  |
| Fascia Thickness (mm):          | 18                          |  |
| Drawer Included:                | No                          |  |
| Drawer Type:                    | Not Applicable              |  |
| No of Shelves:                  | 2                           |  |
| Hinge Type:                     | 95 Degree Inset Clip-On S/C |  |
| Hinge Included:                 | Yes                         |  |
| Adjustable Legs:                | Not Applicable              |  |
| Fixings Included:               | Not Required                |  |
| Handle Style:                   | Traditional                 |  |
| Waste Shroud:                   | No                          |  |
| Handle Included:                | Yes                         |  |
| Handle Type:                    | Knob                        |  |