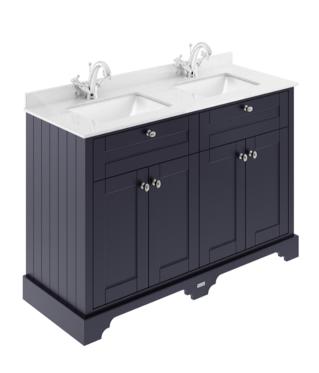

## ROXOR

Sales Code: LOF364S Description: 1200 4-Door Unit & Sq Marble Top 1Th

## **Packaging Details**

Barcode: 5056462694986

Sales Code: LON309 Description: 1200 4-Door Basin Unit

| <b>Product Dimensions</b>       |                             |  |
|---------------------------------|-----------------------------|--|
| Height (mm):                    | 810                         |  |
| Width (mm):                     | 1222                        |  |
| Depth (mm):                     | 471                         |  |
| Nett Weight (kg):               | 54.5                        |  |
| Packaging Dimensions            |                             |  |
| Height (mm):                    | 840                         |  |
| Width (mm):                     | 1252                        |  |
| Depth (mm):                     | 511                         |  |
| Gross Weight (kg):              | 55                          |  |
| Packaging Data                  |                             |  |
| Box Colour:                     | Brown Cardboard Box         |  |
| Box Qty:                        | 1                           |  |
| Label Size:                     | 150 x 100                   |  |
| Label Colour:                   | White Label                 |  |
| Label Qty:                      | 2                           |  |
| <b>Outer Box Dimensions (If</b> | Applicable)                 |  |
| Height (mm):                    |                             |  |
| Width (mm):                     |                             |  |
| Depth (mm):                     |                             |  |
| Gross Weight (kg):              |                             |  |
| Barcode:                        | 5056211818069               |  |
| <b>Product Details</b>          |                             |  |
| Country of Origin:              | Ireland                     |  |
| Fitting Instruction:            | No                          |  |
| CE & UKCA:                      |                             |  |
| FSC Certified Materials:        | Yes                         |  |
| Colour:                         | Twilight Blue               |  |
| Construction Method:            | Cam & Wood Dowel            |  |
| Construction Type:              | Rigid                       |  |
| Cabinet Finish:                 | Mdf Vinyl Smooth Matt       |  |
| Fascia Finish:                  | Mdf Vinyl Smooth Matt       |  |
| Cabinet Thickness (mm):         | 18                          |  |
| Fascia Thickness (mm):          | 18                          |  |
| Drawer Included:                | No                          |  |
| Drawer Type:                    | Not Applicable              |  |
| No of Shelves:                  | 2                           |  |
| Hinge Type:                     | 95 Degree Inset Clip-On S/C |  |
| Hinge Included:                 | Yes                         |  |
| Adjustable Legs:                | Not Applicable              |  |
| Fixings Included:               | Not Required                |  |
| Handle Style:                   | Traditional                 |  |
| Waste Shroud:                   | No                          |  |
| Handle Included:                | Yes                         |  |
| Handle Type:                    | Knob                        |  |