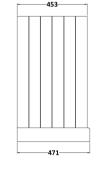

## **Packaging Details**

Barcode: 5056462694986

Sales Code: LON309 Description: 1200 4-Door Basin Unit

| <b>Product Dimensions</b>       |                             |  |
|---------------------------------|-----------------------------|--|
| Height (mm):                    | 810                         |  |
| Width (mm):                     | 1222                        |  |
| Depth (mm):                     | 471                         |  |
| Nett Weight (kg):               | 54.5                        |  |
| Packaging Dimensions            |                             |  |
| Height (mm):                    | 840                         |  |
| Width (mm):                     | 1252                        |  |
| Depth (mm):                     | 511                         |  |
| Gross Weight (kg):              | 55                          |  |
| Packaging Data                  |                             |  |
| Box Colour:                     | Brown Cardboard Box         |  |
| Box Qty:                        | 1                           |  |
| Label Size:                     | 150 x 100                   |  |
| Label Colour:                   | White Label                 |  |
| Label Qty:                      | 2                           |  |
| <b>Outer Box Dimensions (If</b> | Applicable)                 |  |
| Height (mm):                    |                             |  |
| Width (mm):                     |                             |  |
| Depth (mm):                     |                             |  |
| Gross Weight (kg):              |                             |  |
| Barcode:                        | 5056211818069               |  |
| <b>Product Details</b>          |                             |  |
| Country of Origin:              | Ireland                     |  |
| Fitting Instruction:            | No                          |  |
| CE & UKCA:                      |                             |  |
| FSC Certified Materials:        | Yes                         |  |
| Colour:                         | Twilight Blue               |  |
| Construction Method:            | Cam & Wood Dowel            |  |
| Construction Type:              | Rigid                       |  |
| Cabinet Finish:                 | Mdf Vinyl Smooth Matt       |  |
| Fascia Finish:                  | Mdf Vinyl Smooth Matt       |  |
| Cabinet Thickness (mm):         | 18                          |  |
| Fascia Thickness (mm):          | 18                          |  |
| Drawer Included:                | No                          |  |
| Drawer Type:                    | Not Applicable              |  |
| No of Shelves:                  | 2                           |  |
| Hinge Type:                     | 95 Degree Inset Clip-On S/C |  |
| Hinge Included:                 | Yes                         |  |
| Adjustable Legs:                | Not Applicable              |  |
| Fixings Included:               | Not Required                |  |
| Handle Style:                   | Traditional                 |  |
| Waste Shroud:                   | No                          |  |
| Handle Included:                | Yes                         |  |
| Handle Type:                    | Knob                        |  |