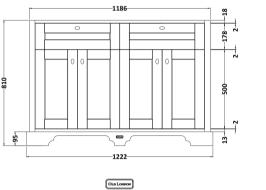

## **Packaging Details**

Barcode: 5056462694986

Sales Code: LON309 Description: 1200 4-Door Basin Unit

| <b>Product Dimensions</b>       |                             |  |
|---------------------------------|-----------------------------|--|
| Height (mm):                    | 810                         |  |
| Width (mm):                     | 1222                        |  |
| Depth (mm):                     | 471                         |  |
| Nett Weight (kg):               | 54.5                        |  |
| Packaging Dimensions            |                             |  |
| Height (mm):                    | 840                         |  |
| Width (mm):                     | 1252                        |  |
| Depth (mm):                     | 511                         |  |
| Gross Weight (kg):              | 55                          |  |
| Packaging Data                  |                             |  |
| Box Colour:                     | Brown Cardboard Box         |  |
| Box Qty:                        | 1                           |  |
| Label Size:                     | 150 x 100                   |  |
| Label Colour:                   | White Label                 |  |
| Label Qty:                      | 2                           |  |
| <b>Outer Box Dimensions (If</b> | Applicable)                 |  |
| Height (mm):                    |                             |  |
| Width (mm):                     |                             |  |
| Depth (mm):                     |                             |  |
| Gross Weight (kg):              |                             |  |
| Barcode:                        | 5056211818069               |  |
| <b>Product Details</b>          |                             |  |
| Country of Origin:              | Ireland                     |  |
| Fitting Instruction:            | No                          |  |
| CE & UKCA:                      |                             |  |
| FSC Certified Materials:        | Yes                         |  |
| Colour:                         | Twilight Blue               |  |
| Construction Method:            | Cam & Wood Dowel            |  |
| Construction Type:              | Rigid                       |  |
| Cabinet Finish:                 | Mdf Vinyl Smooth Matt       |  |
| Fascia Finish:                  | Mdf Vinyl Smooth Matt       |  |
| Cabinet Thickness (mm):         | 18                          |  |
| Fascia Thickness (mm):          | 18                          |  |
| Drawer Included:                | No                          |  |
| Drawer Type:                    | Not Applicable              |  |
| No of Shelves:                  | 2                           |  |
| Hinge Type:                     | 95 Degree Inset Clip-On S/C |  |
| Hinge Included:                 | Yes                         |  |
| Adjustable Legs:                | Not Applicable              |  |
| Fixings Included:               | Not Required                |  |
| Handle Style:                   | Traditional                 |  |
| Waste Shroud:                   | No                          |  |
| Handle Included:                | Yes                         |  |
| Handle Type:                    | Knob                        |  |