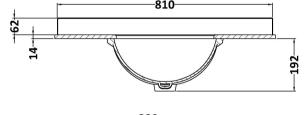

Knob

Handle Type:

Sales Code: LOM228 Description: 800 Single Bowl Marble Top 1Th

| <b>Product Dimensions</b>   |                                              |
|-----------------------------|----------------------------------------------|
| Height (mm):                | 268                                          |
| Width (mm):                 | 820                                          |
| Depth (mm):                 | 463                                          |
| Nett Weight (kg):           | 18                                           |
| Packaging Dimensions        |                                              |
| Height (mm):                | 310                                          |
| Width (mm):                 | 900                                          |
| Depth (mm):                 | 550                                          |
| Gross Weight (kg):          | 18.5                                         |
| Packaging Data              |                                              |
| Box Colour:                 | White Cardboard Box                          |
| Box Qty:                    | 1                                            |
| Label Size:                 | 100 x 50                                     |
| Label Colour:               | White Label                                  |
| Label Qty:                  | 2                                            |
| Outer Box Dimensions (If    | Applicable)                                  |
| Height (mm):                |                                              |
| Width (mm):                 |                                              |
| Depth (mm):                 |                                              |
| Gross Weight (kg):          |                                              |
| Barcode:                    | 5056211819035                                |
| Product Details             |                                              |
| Country of Origin:          | China                                        |
| Fitting Instruction:        | No                                           |
| Certification: CE & UKCA: N | /A WRAS: N/A WRAS No: N/A                    |
| Product Material:           | Vitreous China, Natural Marble               |
| Fixing Supplied:            | No                                           |
|                             |                                              |
| Pans/Bidets: Trap Style:    | Not Applicable Includes Seat: Not Applicable |
| Seats: Seat Type:           | Not Applicable Material: Not Applicable      |
|                             | Not Applicable Hinge Type: Not Applicable    |
|                             | al: Not Applicable                           |
|                             |                                              |
| Cisterns: Operating T       | pe: Not Applicable Fittings: Not Applicable  |

Tap Hole: One Taphole

Overflow Inc: Yes

Template: Not Applicable

Inner Bowl Depth (mm): 160mm

**Basins:** 

Chain Stay Hole: No

Overflow Cover: Yes

Waste Type Req: Slotted