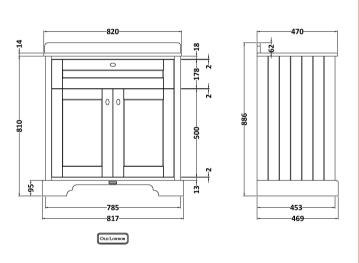

Knob

Handle Type:

Sales Code: LOM228 Description: 800 Single Bowl Marble Top 1Th

| <b>Product Dimensions</b>   |                                              |
|-----------------------------|----------------------------------------------|
| Height (mm):                | 268                                          |
| Width (mm):                 | 820                                          |
| Depth (mm):                 | 463                                          |
| Nett Weight (kg):           | 18                                           |
| Packaging Dimensions        |                                              |
| Height (mm):                | 310                                          |
| Width (mm):                 | 900                                          |
| Depth (mm):                 | 550                                          |
| Gross Weight (kg):          | 18.5                                         |
| Packaging Data              |                                              |
| Box Colour:                 | White Cardboard Box                          |
| Box Qty:                    | 1                                            |
| Label Size:                 | 100 x 50                                     |
| Label Colour:               | White Label                                  |
| Label Qty:                  | 2                                            |
| Outer Box Dimensions (If    | Applicable)                                  |
| Height (mm):                |                                              |
| Width (mm):                 |                                              |
| Depth (mm):                 |                                              |
| Gross Weight (kg):          |                                              |
| Barcode:                    | 5056211819035                                |
| Product Details             |                                              |
| Country of Origin:          | China                                        |
| Fitting Instruction:        | No                                           |
| Certification: CE & UKCA: N | /A WRAS: N/A WRAS No: N/A                    |
| Product Material:           | Vitreous China, Natural Marble               |
| Fixing Supplied:            | No                                           |
|                             |                                              |
| Pans/Bidets: Trap Style:    | Not Applicable Includes Seat: Not Applicable |
| Seats: Seat Type:           | Not Applicable Material: Not Applicable      |
|                             | Not Applicable Hinge Type: Not Applicable    |
|                             | al: Not Applicable                           |
|                             |                                              |
| Cisterns: Operating T       | pe: Not Applicable Fittings: Not Applicable  |