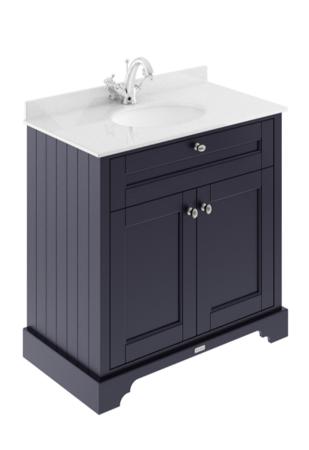

## ROXOR

Sales Code: LOF328 Description: 800 2-Door Unit & Marble Top 1Th

Knob

Handle Type:

Sales Code: LOM228 Description: 800 Single Bowl Marble Top 1Th

| <b>Product Dimensions</b>   |                                              |
|-----------------------------|----------------------------------------------|
| Height (mm):                | 268                                          |
| Width (mm):                 | 820                                          |
| Depth (mm):                 | 463                                          |
| Nett Weight (kg):           | 18                                           |
| Packaging Dimensions        |                                              |
| Height (mm):                | 310                                          |
| Width (mm):                 | 900                                          |
| Depth (mm):                 | 550                                          |
| Gross Weight (kg):          | 18.5                                         |
| Packaging Data              |                                              |
| Box Colour:                 | White Cardboard Box                          |
| Box Qty:                    | 1                                            |
| Label Size:                 | 100 x 50                                     |
| Label Colour:               | White Label                                  |
| Label Qty:                  | 2                                            |
| Outer Box Dimensions (If    | Applicable)                                  |
| Height (mm):                |                                              |
| Width (mm):                 |                                              |
| Depth (mm):                 |                                              |
| Gross Weight (kg):          |                                              |
| Barcode:                    | 5056211819035                                |
| Product Details             |                                              |
| Country of Origin:          | China                                        |
| Fitting Instruction:        | No                                           |
| Certification: CE & UKCA: N | /A WRAS: N/A WRAS No: N/A                    |
| Product Material:           | Vitreous China, Natural Marble               |
| Fixing Supplied:            | No                                           |
|                             |                                              |
| Pans/Bidets: Trap Style:    | Not Applicable Includes Seat: Not Applicable |
| Seats: Seat Type:           | Not Applicable Material: Not Applicable      |
|                             | Not Applicable Hinge Type: Not Applicable    |
|                             | al: Not Applicable                           |
|                             |                                              |
| Cisterns: Operating T       | pe: Not Applicable Fittings: Not Applicable  |