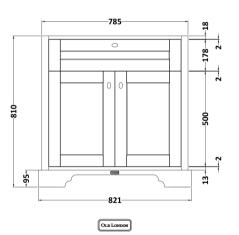

## **Packaging Details**

Barcode: 5056211819684

Sales Code: LON305 Description: 800 2-Door Basin Unit

| 810                         |
|-----------------------------|
| 821                         |
| 471                         |
| 35.5                        |
|                             |
| 851                         |
| 854                         |
| 511                         |
| 36                          |
|                             |
| Brown Cardboard Box         |
| 1                           |
| 150 x 100                   |
| White Label                 |
| 2                           |
| Applicable)                 |
| 11 /                        |
|                             |
|                             |
|                             |
| 5056211818038               |
|                             |
| Ireland                     |
| No                          |
|                             |
| Yes                         |
| Twilight Blue               |
| Cam & Wood Dowel            |
| Rigid                       |
| Mdf Vinyl Smooth Matt       |
| Mdf Vinyl Smooth Matt       |
| 18                          |
| 18                          |
| No                          |
| Not Applicable              |
| 1                           |
| 95 Degree Inset Clip-On S/C |
| Yes                         |
| Not Applicable              |
| Not Required                |
| Traditional                 |
| No                          |
| Yes                         |
|                             |