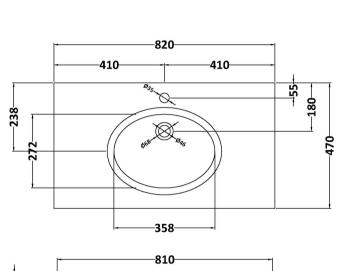

Knob

Handle Type:

Sales Code: LOM228 Description: 800 Single Bowl Marble Top 1Th

| <b>Product Dimensions</b>   |                                              |
|-----------------------------|----------------------------------------------|
| Height (mm):                | 268                                          |
| Width (mm):                 | 820                                          |
| Depth (mm):                 | 463                                          |
| Nett Weight (kg):           | 18                                           |
| Packaging Dimensions        |                                              |
| Height (mm):                | 310                                          |
| Width (mm):                 | 900                                          |
| Depth (mm):                 | 550                                          |
| Gross Weight (kg):          | 18.5                                         |
| Packaging Data              |                                              |
| Box Colour:                 | White Cardboard Box                          |
| Box Qty:                    | 1                                            |
| Label Size:                 | 100 x 50                                     |
| Label Colour:               | White Label                                  |
| Label Qty:                  | 2                                            |
| Outer Box Dimensions (If    | Applicable)                                  |
| Height (mm):                |                                              |
| Width (mm):                 |                                              |
| Depth (mm):                 |                                              |
| Gross Weight (kg):          |                                              |
| Barcode:                    | 5056211819035                                |
| Product Details             |                                              |
| Country of Origin:          | China                                        |
| Fitting Instruction:        | No                                           |
| Certification: CE & UKCA: N | /A WRAS: N/A WRAS No: N/A                    |
| Product Material:           | Vitreous China, Natural Marble               |
| Fixing Supplied:            | No                                           |
|                             |                                              |
| Pans/Bidets: Trap Style:    | Not Applicable Includes Seat: Not Applicable |
| Seats: Seat Type:           | Not Applicable Material: Not Applicable      |
|                             | Not Applicable Hinge Type: Not Applicable    |
|                             | al: Not Applicable                           |
|                             |                                              |
| Cisterns: Operating T       | pe: Not Applicable Fittings: Not Applicable  |

Tap Hole: One Taphole

Overflow Inc: Yes

Template: Not Applicable

Inner Bowl Depth (mm): 160mm

**Basins:** 

Chain Stay Hole: No

Overflow Cover: Yes

Waste Type Req: Slotted