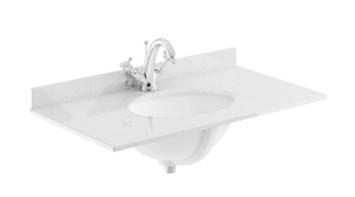

Knob

Handle Type:

Sales Code: LOM228 Description: 800 Single Bowl Marble Top 1Th

| <b>Product Dimensions</b>   |                                              |
|-----------------------------|----------------------------------------------|
| Height (mm):                | 268                                          |
| Width (mm):                 | 820                                          |
| Depth (mm):                 | 463                                          |
| Nett Weight (kg):           | 18                                           |
| Packaging Dimensions        |                                              |
| Height (mm):                | 310                                          |
| Width (mm):                 | 900                                          |
| Depth (mm):                 | 550                                          |
| Gross Weight (kg):          | 18.5                                         |
| Packaging Data              |                                              |
| Box Colour:                 | White Cardboard Box                          |
| Box Qty:                    | 1                                            |
| Label Size:                 | 100 x 50                                     |
| Label Colour:               | White Label                                  |
| Label Qty:                  | 2                                            |
| Outer Box Dimensions (If    | Applicable)                                  |
| Height (mm):                |                                              |
| Width (mm):                 |                                              |
| Depth (mm):                 |                                              |
| Gross Weight (kg):          |                                              |
| Barcode:                    | 5056211819035                                |
| Product Details             |                                              |
| Country of Origin:          | China                                        |
| Fitting Instruction:        | No                                           |
| Certification: CE & UKCA: N | /A WRAS: N/A WRAS No: N/A                    |
| Product Material:           | Vitreous China, Natural Marble               |
| Fixing Supplied:            | No                                           |
|                             |                                              |
| Pans/Bidets: Trap Style:    | Not Applicable Includes Seat: Not Applicable |
| Seats: Seat Type:           | Not Applicable Material: Not Applicable      |
|                             | Not Applicable Hinge Type: Not Applicable    |
|                             | al: Not Applicable                           |
|                             |                                              |
| Cisterns: Operating T       | pe: Not Applicable Fittings: Not Applicable  |

Tap Hole: One Taphole

Overflow Inc: Yes

Template: Not Applicable

Inner Bowl Depth (mm): 160mm

**Basins:** 

Chain Stay Hole: No

Overflow Cover: Yes

Waste Type Req: Slotted