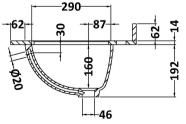

Tap Hole: One Taphole

Overflow Inc: Yes

Template: Not Applicable

Inner Bowl Depth (mm): 160mm

**Basins:** 

Chain Stay Hole: No

Overflow Cover: Yes

Waste Type Req: Slotted