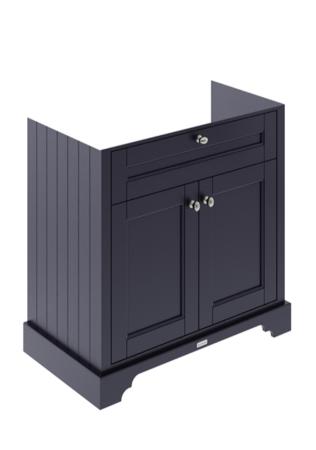

## **Packaging Details**

Barcode: 5056211819684

Sales Code: LON305 Description: 800 2-Door Basin Unit

| 810                         |
|-----------------------------|
| 821                         |
| 471                         |
| 35.5                        |
|                             |
| 851                         |
| 854                         |
| 511                         |
| 36                          |
|                             |
| Brown Cardboard Box         |
| 1                           |
| 150 x 100                   |
| White Label                 |
| 2                           |
| Applicable)                 |
| 11 /                        |
|                             |
|                             |
|                             |
| 5056211818038               |
|                             |
| Ireland                     |
| No                          |
|                             |
| Yes                         |
| Twilight Blue               |
| Cam & Wood Dowel            |
| Rigid                       |
| Mdf Vinyl Smooth Matt       |
| Mdf Vinyl Smooth Matt       |
| 18                          |
| 18                          |
| No                          |
| Not Applicable              |
| 1                           |
| 95 Degree Inset Clip-On S/C |
| Yes                         |
| Not Applicable              |
| Not Required                |
| Traditional                 |
| No                          |
| Yes                         |
|                             |