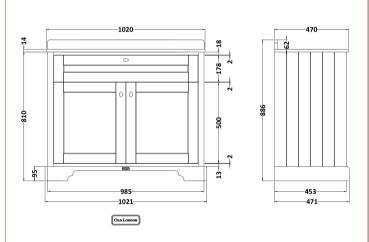

## **Packaging Details**

Barcode: 5056462694955

Sales Code: LON807 **Description:** 1000 2-Door Basin Unit

| <b>Product Dimensions</b>  |                             |
|----------------------------|-----------------------------|
| Height (mm):               | 810                         |
| Width (mm):                | 1021                        |
| Depth (mm):                | 471                         |
| Nett Weight (kg):          | 42.5                        |
| Packaging Dimensions       |                             |
| Height (mm):               | 850                         |
| Width (mm):                | 1055                        |
| Depth (mm):                | 510                         |
| Gross Weight (kg):         | 43.5                        |
| Packaging Data             |                             |
| Box Colour:                | Brown Cardboard Box         |
| Box Qty:                   | 1                           |
| Label Size:                | 150 x 100                   |
| Label Colour:              | White Label                 |
| Label Qty:                 | 2                           |
| Outer Box Dimensions (If A | Applicable)                 |
| Height (mm):               |                             |
| Width (mm):                |                             |
| Depth (mm):                |                             |
| Gross Weight (kg):         |                             |
| Barcode:                   | 5056462622712               |
| Product Details            |                             |
| Country of Origin:         | United Kingdom              |
| Fitting Instruction:       | No                          |
| CE & UKCA:                 |                             |
| FSC Certified Materials:   | Yes                         |
| Colour:                    | Hunter Green                |
| Construction Method:       | Cam & Wood Dowel            |
| Construction Type:         | Rigid                       |
| Cabinet Finish:            | Mdf Vinyl Smooth Matt       |
| Fascia Finish:             | Mdf Vinyl Smooth Matt       |
| Cabinet Thickness (mm):    | 18                          |
| Fascia Thickness (mm):     | 18                          |
| Drawer Included:           | No                          |
| Drawer Type:               | Not Applicable              |
| No of Shelves:             | 1                           |
| Hinge Type:                | 95 Degree Inset Clip-On S/C |
| Hinge Included:            | Yes                         |
| Adjustable Legs:           | Not Applicable              |
| Fixings Included:          | Not Required                |
| Handle Style:              | Traditional                 |
| Waste Shroud:              | No                          |
| Handle Included:           | Yes                         |
| Handle Type:               | Knob                        |
|                            |                             |