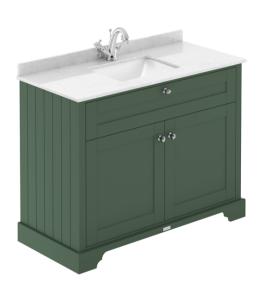

## ROXOR

Sales Code: LOF877S Description: 1000 2-Door Unit & Sq Marble Top 1Th

## **Packaging Details**

Barcode: 5056462694955

Sales Code: LON807 **Description:** 1000 2-Door Basin Unit

| <b>Product Dimensions</b>  |                             |
|----------------------------|-----------------------------|
| Height (mm):               | 810                         |
| Width (mm):                | 1021                        |
| Depth (mm):                | 471                         |
| Nett Weight (kg):          | 42.5                        |
| Packaging Dimensions       |                             |
| Height (mm):               | 850                         |
| Width (mm):                | 1055                        |
| Depth (mm):                | 510                         |
| Gross Weight (kg):         | 43.5                        |
| Packaging Data             |                             |
| Box Colour:                | Brown Cardboard Box         |
| Box Qty:                   | 1                           |
| Label Size:                | 150 x 100                   |
| Label Colour:              | White Label                 |
| Label Qty:                 | 2                           |
| Outer Box Dimensions (If A | Applicable)                 |
| Height (mm):               |                             |
| Width (mm):                |                             |
| Depth (mm):                |                             |
| Gross Weight (kg):         |                             |
| Barcode:                   | 5056462622712               |
| Product Details            |                             |
| Country of Origin:         | United Kingdom              |
| Fitting Instruction:       | No                          |
| CE & UKCA:                 |                             |
| FSC Certified Materials:   | Yes                         |
| Colour:                    | Hunter Green                |
| Construction Method:       | Cam & Wood Dowel            |
| Construction Type:         | Rigid                       |
| Cabinet Finish:            | Mdf Vinyl Smooth Matt       |
| Fascia Finish:             | Mdf Vinyl Smooth Matt       |
| Cabinet Thickness (mm):    | 18                          |
| Fascia Thickness (mm):     | 18                          |
| Drawer Included:           | No                          |
| Drawer Type:               | Not Applicable              |
| No of Shelves:             | 1                           |
| Hinge Type:                | 95 Degree Inset Clip-On S/C |
| Hinge Included:            | Yes                         |
| Adjustable Legs:           | Not Applicable              |
| Fixings Included:          | Not Required                |
| Handle Style:              | Traditional                 |
| Waste Shroud:              | No                          |
| Handle Included:           | Yes                         |
| Handle Type:               | Knob                        |
|                            |                             |