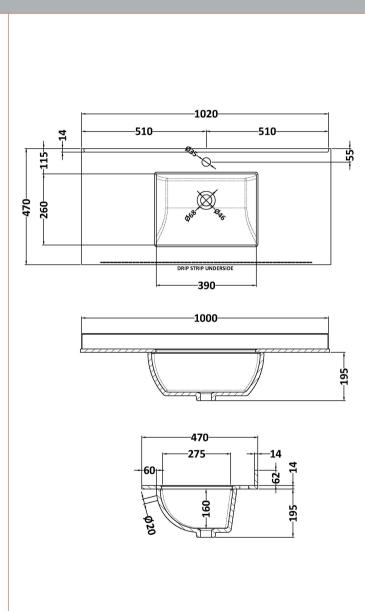

Sales Code: LSM246 Description: 1000 Rectangle Marble Top/Basin 1Th

| Product Dime        | nsions                                                                             |  |
|---------------------|------------------------------------------------------------------------------------|--|
| Height (mm):        | 268                                                                                |  |
| Width (mm):         | 1020                                                                               |  |
| Depth (mm):         | 470                                                                                |  |
| Nett Weight (kg)    | : 18                                                                               |  |
| Packaging Dir       | nensions                                                                           |  |
| Height (mm):        | 250                                                                                |  |
| Width (mm):         | 1100                                                                               |  |
| Depth (mm):         | 580                                                                                |  |
| Gross Weight (kg    | g): 18.5                                                                           |  |
| Packaging Da        | ta                                                                                 |  |
| Box Colour:         | White Cardboard Box                                                                |  |
| Box Qty:            | 1                                                                                  |  |
| Label Size:         | 100 x 50                                                                           |  |
| Label Colour:       | White Label                                                                        |  |
| Label Qty:          | 2                                                                                  |  |
| Outer Box Dir       | mensions (If Applicable)                                                           |  |
| Height (mm):        |                                                                                    |  |
| Width (mm):         |                                                                                    |  |
| Depth (mm):         |                                                                                    |  |
| Gross Weight (kg    | g):                                                                                |  |
| Barcode:            | 5056462655987                                                                      |  |
| Product Detai       | ls                                                                                 |  |
| Country of Origin   | n: China                                                                           |  |
| Fitting Instruction | n: No                                                                              |  |
| Certification: CE   | E & UKCA: N/A WRAS: N/A WRAS No: N/A                                               |  |
| Product Material    | Vitreous China, Natural Marble                                                     |  |
| Fixing Supplied:    | No                                                                                 |  |
|                     |                                                                                    |  |
| Pans/Bidets:        | Trap Style: Not Applicable Includes Seat: Not Applicable                           |  |
| G 4                 | Cook Towns Not Assiltable No. 1 Not Assiltable                                     |  |
| Seats:              | Seat Type: Not Applicable Material: Not Applicable                                 |  |
|                     | Function: Not Applicable Hinge Type: Not Applicable                                |  |
|                     | Hinge Material: Not Applicable                                                     |  |
| C' 4                | On anting Town Mat Applicable - Ettings Mat Applicable                             |  |
| Cisterns:           | Operating Type: Not Applicable Fittings: Not Applicable Lever Type: Not Applicable |  |
|                     | Lever Type: Not Applicable                                                         |  |
|                     |                                                                                    |  |
| Basins:             | Tap Hole: One Taphole Chain Stay Hole: No                                          |  |
|                     | Template: Not Applicable Waste Type Req: Slotted                                   |  |
|                     | Overflow Inc: Yes Overflow Cover: Yes                                              |  |
|                     | Inner Bowl Depth (mm): 160mm                                                       |  |
|                     |                                                                                    |  |