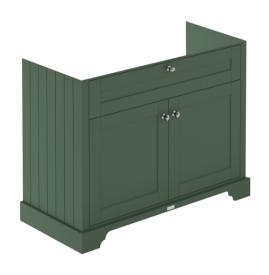

## **Packaging Details**

Barcode: 5056462694955

Sales Code: LON807 **Description:** 1000 2-Door Basin Unit

| <b>Product Dimensions</b>  |                             |
|----------------------------|-----------------------------|
| Height (mm):               | 810                         |
| Width (mm):                | 1021                        |
| Depth (mm):                | 471                         |
| Nett Weight (kg):          | 42.5                        |
| Packaging Dimensions       |                             |
| Height (mm):               | 850                         |
| Width (mm):                | 1055                        |
| Depth (mm):                | 510                         |
| Gross Weight (kg):         | 43.5                        |
| Packaging Data             |                             |
| Box Colour:                | Brown Cardboard Box         |
| Box Qty:                   | 1                           |
| Label Size:                | 150 x 100                   |
| Label Colour:              | White Label                 |
| Label Qty:                 | 2                           |
| Outer Box Dimensions (If A | Applicable)                 |
| Height (mm):               |                             |
| Width (mm):                |                             |
| Depth (mm):                |                             |
| Gross Weight (kg):         |                             |
| Barcode:                   | 5056462622712               |
| Product Details            |                             |
| Country of Origin:         | United Kingdom              |
| Fitting Instruction:       | No                          |
| CE & UKCA:                 |                             |
| FSC Certified Materials:   | Yes                         |
| Colour:                    | Hunter Green                |
| Construction Method:       | Cam & Wood Dowel            |
| Construction Type:         | Rigid                       |
| Cabinet Finish:            | Mdf Vinyl Smooth Matt       |
| Fascia Finish:             | Mdf Vinyl Smooth Matt       |
| Cabinet Thickness (mm):    | 18                          |
| Fascia Thickness (mm):     | 18                          |
| Drawer Included:           | No                          |
| Drawer Type:               | Not Applicable              |
| No of Shelves:             | 1                           |
| Hinge Type:                | 95 Degree Inset Clip-On S/C |
| Hinge Included:            | Yes                         |
| Adjustable Legs:           | Not Applicable              |
| Fixings Included:          | Not Required                |
| Handle Style:              | Traditional                 |
| Waste Shroud:              | No                          |
| Handle Included:           | Yes                         |
| Handle Type:               | Knob                        |
|                            |                             |