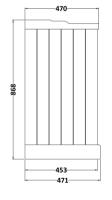

## **Packaging Details**

Barcode: 5056462694955

Sales Code: LON807 **Description:** 1000 2-Door Basin Unit

| <b>Product Dimensions</b>  |                             |
|----------------------------|-----------------------------|
| Height (mm):               | 810                         |
| Width (mm):                | 1021                        |
| Depth (mm):                | 471                         |
| Nett Weight (kg):          | 42.5                        |
| Packaging Dimensions       |                             |
| Height (mm):               | 850                         |
| Width (mm):                | 1055                        |
| Depth (mm):                | 510                         |
| Gross Weight (kg):         | 43.5                        |
| Packaging Data             |                             |
| Box Colour:                | Brown Cardboard Box         |
| Box Qty:                   | 1                           |
| Label Size:                | 150 x 100                   |
| Label Colour:              | White Label                 |
| Label Qty:                 | 2                           |
| Outer Box Dimensions (If A | Applicable)                 |
| Height (mm):               |                             |
| Width (mm):                |                             |
| Depth (mm):                |                             |
| Gross Weight (kg):         |                             |
| Barcode:                   | 5056462622712               |
| Product Details            |                             |
| Country of Origin:         | United Kingdom              |
| Fitting Instruction:       | No                          |
| CE & UKCA:                 |                             |
| FSC Certified Materials:   | Yes                         |
| Colour:                    | Hunter Green                |
| Construction Method:       | Cam & Wood Dowel            |
| Construction Type:         | Rigid                       |
| Cabinet Finish:            | Mdf Vinyl Smooth Matt       |
| Fascia Finish:             | Mdf Vinyl Smooth Matt       |
| Cabinet Thickness (mm):    | 18                          |
| Fascia Thickness (mm):     | 18                          |
| Drawer Included:           | No                          |
| Drawer Type:               | Not Applicable              |
| No of Shelves:             | 1                           |
| Hinge Type:                | 95 Degree Inset Clip-On S/C |
| Hinge Included:            | Yes                         |
| Adjustable Legs:           | Not Applicable              |
| Fixings Included:          | Not Required                |
| Handle Style:              | Traditional                 |
| Waste Shroud:              | No                          |
| Handle Included:           | Yes                         |
| Handle Type:               | Knob                        |
|                            |                             |