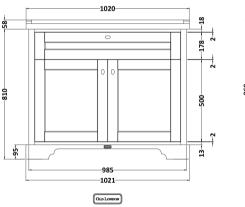

## **Packaging Details**

Barcode: 5056462694955

Sales Code: LON807 **Description:** 1000 2-Door Basin Unit

| <b>Product Dimensions</b>  |                             |
|----------------------------|-----------------------------|
| Height (mm):               | 810                         |
| Width (mm):                | 1021                        |
| Depth (mm):                | 471                         |
| Nett Weight (kg):          | 42.5                        |
| Packaging Dimensions       |                             |
| Height (mm):               | 850                         |
| Width (mm):                | 1055                        |
| Depth (mm):                | 510                         |
| Gross Weight (kg):         | 43.5                        |
| Packaging Data             |                             |
| Box Colour:                | Brown Cardboard Box         |
| Box Qty:                   | 1                           |
| Label Size:                | 150 x 100                   |
| Label Colour:              | White Label                 |
| Label Qty:                 | 2                           |
| Outer Box Dimensions (If A | Applicable)                 |
| Height (mm):               |                             |
| Width (mm):                |                             |
| Depth (mm):                |                             |
| Gross Weight (kg):         |                             |
| Barcode:                   | 5056462622712               |
| Product Details            |                             |
| Country of Origin:         | United Kingdom              |
| Fitting Instruction:       | No                          |
| CE & UKCA:                 |                             |
| FSC Certified Materials:   | Yes                         |
| Colour:                    | Hunter Green                |
| Construction Method:       | Cam & Wood Dowel            |
| Construction Type:         | Rigid                       |
| Cabinet Finish:            | Mdf Vinyl Smooth Matt       |
| Fascia Finish:             | Mdf Vinyl Smooth Matt       |
| Cabinet Thickness (mm):    | 18                          |
| Fascia Thickness (mm):     | 18                          |
| Drawer Included:           | No                          |
| Drawer Type:               | Not Applicable              |
| No of Shelves:             | 1                           |
| Hinge Type:                | 95 Degree Inset Clip-On S/C |
| Hinge Included:            | Yes                         |
| Adjustable Legs:           | Not Applicable              |
| Fixings Included:          | Not Required                |
| Handle Style:              | Traditional                 |
| Waste Shroud:              | No                          |
| Handle Included:           | Yes                         |
| Handle Type:               | Knob                        |
|                            |                             |