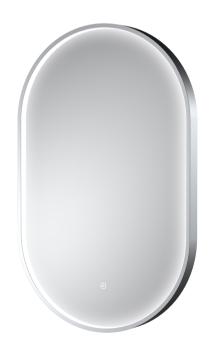

## TECHNICAL DATA SHEET

ROXOR

Sales Code: LQ763

| Product Dimensions        |                               |           |           |
|---------------------------|-------------------------------|-----------|-----------|
| Height (mm):              | 800                           |           |           |
| Width (mm):               | 500                           |           |           |
| Depth (mm):               | 47                            |           |           |
| Nett Weight (kg):         | 6.5                           |           |           |
| Packaging Dimensions      |                               |           |           |
| Height (mm):              | 105                           |           |           |
| Width (mm):               | 600                           |           |           |
| Depth (mm):               | 900                           |           |           |
| Gross Weight (kg):        | 7                             |           |           |
| Packaging Data            |                               |           |           |
| Box Colour:               | Brown Cardboard Box - Printed |           |           |
| Box Qty:                  | 1                             |           |           |
| Label Size:               | Х                             |           |           |
| Label Colour:             |                               |           |           |
| Label Qty:                |                               |           |           |
| Outer Box Dimensions (    | If Applicable                 |           |           |
| Height (mm):              |                               |           |           |
| Width (mm):               |                               |           |           |
| Depth (mm):               |                               |           |           |
| Gross Weight (kg):        |                               |           |           |
| Barcode:                  | 5056678477908                 |           |           |
| Product Details           |                               |           |           |
| Country of Origin:        | China                         |           |           |
| Fitting Instruction:      | No                            |           |           |
| Certification: CE & UKCA: | FSC: No                       | WEEE: Yes | RoHS: Yes |
| EMC: Yes                  | LYD: Yes                      | ECOMP:    | ECIRC:    |
| Product Material:         | Aluminium                     |           |           |
| Colour/Finish:            | Stainless Steel               |           |           |
| No of Shelves:            | 0                             |           |           |
| Fixings Included:         | Yes                           |           |           |
| Light Power Source:       | Mains Supply                  |           |           |
| No of Lights:             | 2                             |           |           |
| Bulb Type:                | Led 6000K                     |           |           |
| Voltage:                  | 12                            |           |           |
| Operation Method:         | Touch Sensor                  |           |           |
| Bulb Watt:                | 21                            |           |           |
| Product Features:         | Demister                      |           |           |
| Illuminated:              | Yes                           |           |           |