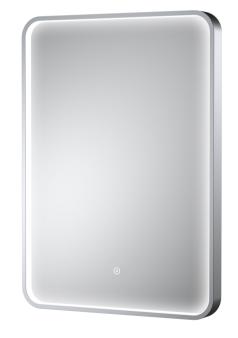

Sales Code: LQ733 Description: Led Mirror H-700 X W-500

| <b>Product Dimensions</b> |                               |           |           |
|---------------------------|-------------------------------|-----------|-----------|
| Height (mm):              | 700                           |           |           |
| Width (mm):               | 500                           |           |           |
| Depth (mm):               | 47                            |           |           |
| Nett Weight (kg):         | 6.5                           |           |           |
| Packaging Dimensions      |                               |           |           |
| Height (mm):              | 105                           |           |           |
| Width (mm):               | 600                           |           |           |
| Depth (mm):               | 800                           |           |           |
| Gross Weight (kg):        | 7                             |           |           |
| Packaging Data            |                               |           |           |
| Box Colour:               | Brown Cardboard Box - Printed |           |           |
| Box Qty:                  | 1                             |           |           |
| Label Size:               |                               | X         |           |
| Label Colour:             |                               |           |           |
| Label Qty:                |                               |           |           |
| Outer Box Dimensions (    | If Applicable                 |           |           |
| Height (mm):              |                               |           |           |
| Width (mm):               |                               |           |           |
| Depth (mm):               |                               |           |           |
| Gross Weight (kg):        |                               |           |           |
| Barcode:                  | 5056678477816                 |           |           |
| Product Details           |                               |           |           |
| Country of Origin:        | China                         |           |           |
| Fitting Instruction:      | No                            |           |           |
| Certification: CE & UKCA: | FSC: No                       | WEEE: Yes | RoHS: Yes |
| EMC: Yes                  | LYD: Yes                      | ECOMP:    | ECIRC:    |
| Product Material:         | Aluminium                     |           |           |
| Colour/Finish:            | Stainless Steel               |           |           |
| No of Shelves:            | 0                             |           |           |
| Fixings Included:         | Yes                           |           |           |
| Light Power Source:       | Mains Supply                  |           |           |
| No of Lights:             | 2                             |           |           |
| Bulb Type:                | Led 6000K                     |           |           |
| Voltage:                  | 12                            |           |           |
| Operation Method:         | Touch Sensor                  |           |           |
| Bulb Watt:                | 21                            |           |           |
| Product Features:         | Demister                      |           |           |
| Illuminated:              | Yes                           |           |           |
|                           |                               |           |           |