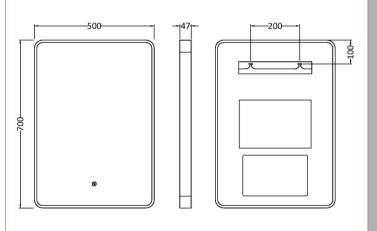

Sales Code: LQ733 Description: Led Mirror H-700 X W-500

| <b>Product Dimensions</b> |                               |           |           |
|---------------------------|-------------------------------|-----------|-----------|
| Height (mm):              | 700                           |           |           |
| Width (mm):               | 500                           |           |           |
| Depth (mm):               | 47                            |           |           |
| Nett Weight (kg):         | 6.5                           |           |           |
| Packaging Dimensions      |                               |           |           |
| Height (mm):              | 105                           |           |           |
| Width (mm):               | 600                           |           |           |
| Depth (mm):               | 800                           |           |           |
| Gross Weight (kg):        | 7                             |           |           |
| Packaging Data            |                               |           |           |
| Box Colour:               | Brown Cardboard Box - Printed |           |           |
| Box Qty:                  | 1                             |           |           |
| Label Size:               |                               | X         |           |
| Label Colour:             |                               |           |           |
| Label Qty:                |                               |           |           |
| Outer Box Dimensions (    | If Applicable                 |           |           |
| Height (mm):              |                               |           |           |
| Width (mm):               |                               |           |           |
| Depth (mm):               |                               |           |           |
| Gross Weight (kg):        |                               |           |           |
| Barcode:                  | 5056678477816                 |           |           |
| Product Details           |                               |           |           |
| Country of Origin:        | China                         |           |           |
| Fitting Instruction:      | No                            |           |           |
| Certification: CE & UKCA: | FSC: No                       | WEEE: Yes | RoHS: Yes |
| EMC: Yes                  | LYD: Yes                      | ECOMP:    | ECIRC:    |
| Product Material:         | Aluminium                     |           |           |
| Colour/Finish:            | Stainless Steel               |           |           |
| No of Shelves:            | 0                             |           |           |
| Fixings Included:         | Yes                           |           |           |
| Light Power Source:       | Mains Supply                  |           |           |
| No of Lights:             | 2                             |           |           |
| Bulb Type:                | Led 6000K                     |           |           |
| Voltage:                  | 12                            |           |           |
| Operation Method:         | Touch Sensor                  |           |           |
| Bulb Watt:                | 21                            |           |           |
| Product Features:         | Demister                      |           |           |
| Illuminated:              | Yes                           |           |           |
|                           |                               |           |           |