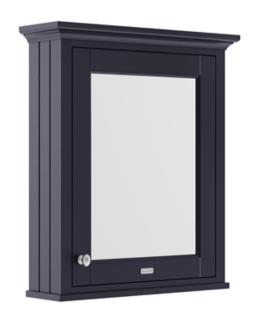

Sales Code: LON314 Description: 600 Mirror Cabinet

| Product Dimensions         |                             |
|----------------------------|-----------------------------|
| Height (mm):               | 750                         |
| Width (mm):                | 650                         |
| Depth (mm):                | 198                         |
| Nett Weight (kg):          | 24                          |
| Packaging Dimensions       |                             |
| Height (mm):               | 782                         |
| Width (mm):                | 680                         |
| Depth (mm):                | 223                         |
| Gross Weight (kg):         | 24.5                        |
| Packaging Data             |                             |
| Box Colour:                | Brown Cardboard Box         |
| Box Qty:                   | 1                           |
| Label Size:                | 150 x 100                   |
| Label Colour:              | White Label                 |
| Label Qty:                 | 2                           |
| Outer Box Dimensions (If A | applicable)                 |
| Height (mm):               | **                          |
| Width (mm):                |                             |
| Depth (mm):                |                             |
| Gross Weight (kg):         |                             |
| Barcode:                   | 5056211818151               |
| Product Details            |                             |
| Country of Origin:         | Ireland                     |
| Fitting Instruction:       | No                          |
| CE & UKCA:                 |                             |
| FSC Certified Materials:   | Yes                         |
| Colour:                    | Twilight Blue               |
| Construction Method:       | Cam & Wood Dowel            |
| Construction Type:         | Rigid                       |
| Cabinet Finish:            | Mdf Vinyl Smooth Matt       |
| Fascia Finish:             | Mdf Vinyl Smooth Matt       |
| Cabinet Thickness (mm):    | 18                          |
| Fascia Thickness (mm):     | 18                          |
| Drawer Included:           | Not Applicable              |
| Drawer Type:               | Not Applicable              |
| No of Shelves:             | 1                           |
| Hinge Type:                | 95 Degree Inset Clip-On S/C |
| Hinge Included:            | Yes                         |
| Adjustable Legs:           | Not Applicable              |
| Fixings Included:          | Yes                         |
| Handle Style:              | Traditional                 |
| Waste Shroud:              | Not Applicable              |
| Handle Included:           | Yes                         |
|                            |                             |