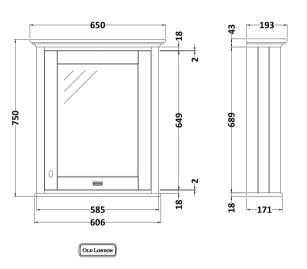

Sales Code: LON314 Description: 600 Mirror Cabinet

| Product Dimensions         |                             |
|----------------------------|-----------------------------|
| Height (mm):               | 750                         |
| Width (mm):                | 650                         |
| Depth (mm):                | 198                         |
| Nett Weight (kg):          | 24                          |
| Packaging Dimensions       |                             |
| Height (mm):               | 782                         |
| Width (mm):                | 680                         |
| Depth (mm):                | 223                         |
| Gross Weight (kg):         | 24.5                        |
| Packaging Data             |                             |
| Box Colour:                | Brown Cardboard Box         |
| Box Qty:                   | 1                           |
| Label Size:                | 150 x 100                   |
| Label Colour:              | White Label                 |
| Label Qty:                 | 2                           |
| Outer Box Dimensions (If A | applicable)                 |
| Height (mm):               | **                          |
| Width (mm):                |                             |
| Depth (mm):                |                             |
| Gross Weight (kg):         |                             |
| Barcode:                   | 5056211818151               |
| Product Details            |                             |
| Country of Origin:         | Ireland                     |
| Fitting Instruction:       | No                          |
| CE & UKCA:                 |                             |
| FSC Certified Materials:   | Yes                         |
| Colour:                    | Twilight Blue               |
| Construction Method:       | Cam & Wood Dowel            |
| Construction Type:         | Rigid                       |
| Cabinet Finish:            | Mdf Vinyl Smooth Matt       |
| Fascia Finish:             | Mdf Vinyl Smooth Matt       |
| Cabinet Thickness (mm):    | 18                          |
| Fascia Thickness (mm):     | 18                          |
| Drawer Included:           | Not Applicable              |
| Drawer Type:               | Not Applicable              |
| No of Shelves:             | 1                           |
| Hinge Type:                | 95 Degree Inset Clip-On S/C |
| Hinge Included:            | Yes                         |
| Adjustable Legs:           | Not Applicable              |
| Fixings Included:          | Yes                         |
| Handle Style:              | Traditional                 |
| Waste Shroud:              | Not Applicable              |
| Handle Included:           | Yes                         |
|                            |                             |