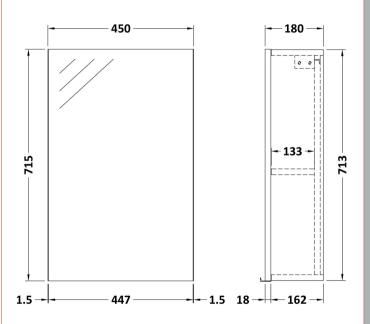

## **Packaging Details**

Barcode: 5055275883396

Sales Code: OFF116 Description: 450 Single Mirror Cabinet (180mm Deep)

| Dimensions                                                                                                  |                                                                                  |
|-------------------------------------------------------------------------------------------------------------|----------------------------------------------------------------------------------|
| m): 7.                                                                                                      | 15                                                                               |
|                                                                                                             | 50                                                                               |
| m):                                                                                                         | 82                                                                               |
| tht (kg):                                                                                                   | 5                                                                                |
| ng Dimensions                                                                                               |                                                                                  |
| 0                                                                                                           | 35                                                                               |
|                                                                                                             | 75                                                                               |
|                                                                                                             | 02                                                                               |
| ight (kg):                                                                                                  | 5                                                                                |
| ng Data                                                                                                     |                                                                                  |
| 0                                                                                                           | rown Cardboard Box                                                               |
| 1                                                                                                           |                                                                                  |
|                                                                                                             | 00 x 50                                                                          |
|                                                                                                             | lot Applicable                                                                   |
| : 0                                                                                                         |                                                                                  |
| ox Dimensions (If Applic                                                                                    |                                                                                  |
| m):                                                                                                         |                                                                                  |
| m):                                                                                                         |                                                                                  |
| m):                                                                                                         |                                                                                  |
| ight (kg):                                                                                                  |                                                                                  |
| <u> </u>                                                                                                    | 056211850663                                                                     |
| Details                                                                                                     | 000222000000                                                                     |
| f Origin: C                                                                                                 | hina                                                                             |
|                                                                                                             | 0                                                                                |
|                                                                                                             | 0                                                                                |
|                                                                                                             | es                                                                               |
| G                                                                                                           | loss White                                                                       |
|                                                                                                             | am & Wood Dowel                                                                  |
|                                                                                                             | igid                                                                             |
|                                                                                                             | FC Painted Gloss                                                                 |
| nish: M                                                                                                     | df Painted Gloss                                                                 |
| hickness (mm):                                                                                              | õ                                                                                |
| ickness (mm):                                                                                               | 3                                                                                |
| ncluded: N                                                                                                  | 0                                                                                |
| ype: N                                                                                                      | ot Applicable                                                                    |
| elves: 1                                                                                                    |                                                                                  |
| pe: 9!                                                                                                      | 5 Degree Clip-On Soft Close                                                      |
| luded: Ye                                                                                                   | es .                                                                             |
| e Legs: N                                                                                                   | 0                                                                                |
| icluded: Ye                                                                                                 | es                                                                               |
| yle: N                                                                                                      | ot Applicable                                                                    |
| roud: N                                                                                                     | 0                                                                                |
| cluded: N                                                                                                   | 0                                                                                |
|                                                                                                             |                                                                                  |
| icluded: N jype: N slives: 1 pe: 95 luded: Y0 te Legs: N icluded: Y0 te Legs: N icluded: Y ivple: N roud: N | o o t Applicable 5 Degree Clip-On Soft Close es o es ot Applicable ot Applicable |