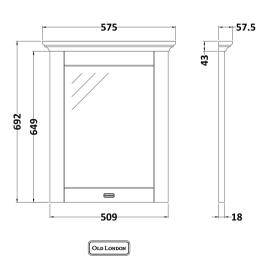

Sales Code: LON213 Description: 600 Flat Mirror

| <b>Product Dimensions</b> |                       |  |
|---------------------------|-----------------------|--|
| Height (mm):              | 692                   |  |
| Width (mm):               | 575                   |  |
| Depth (mm):               | 58                    |  |
| Nett Weight (kg):         | 5.3                   |  |
| Packaging Dimensions      |                       |  |
| Height (mm):              | 724                   |  |
| Width (mm):               | 615                   |  |
| Depth (mm):               | 90                    |  |
| Gross Weight (kg):        | 5.8                   |  |
| Packaging Data            |                       |  |
| Box Colour:               | Brown Cardboard Box   |  |
| Box Qty:                  | 1                     |  |
| Label Size:               | 150 x 100             |  |
| Label Colour:             | White Label           |  |
| Label Qty:                | 1                     |  |
| Outer Box Dimensions (If  | Applicable)           |  |
| Height (mm):              |                       |  |
| Width (mm):               |                       |  |
| Depth (mm):               |                       |  |
| Gross Weight (kg):        |                       |  |
| Barcode:                  | 5056211818113         |  |
| Product Details           |                       |  |
| Country of Origin:        | Ireland               |  |
| Fitting Instruction:      | No                    |  |
| CE & UKCA:                |                       |  |
| FSC Certified Materials:  | Yes                   |  |
| Colour:                   | Storm Grey            |  |
| Construction Method:      | Cam & Wood Dowel      |  |
| Construction Type:        | Rigid                 |  |
| Cabinet Finish:           | Mdf Vinyl Smooth Matt |  |
| Fascia Finish:            | Mdf Vinyl Smooth Matt |  |
| Cabinet Thickness (mm):   |                       |  |
| Fascia Thickness (mm):    | 18                    |  |
| Drawer Included:          | Not Applicable        |  |
| Drawer Type:              | Not Applicable        |  |
| No of Shelves:            | Not Applicable        |  |
| Hinge Type:               | Not Applicable        |  |
| Hinge Included:           | Not Applicable        |  |
| Adjustable Legs:          | Not Applicable        |  |
| Fixings Included:         | Yes                   |  |
| Handle Style:             | Not Applicable        |  |
| Waste Shroud:             | Not Applicable        |  |
| Handle Included:          | Not Applicable        |  |
| Handle Type:              | Not Applicable        |  |