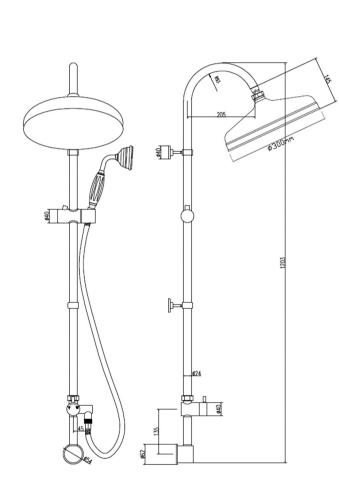

## TECHNICAL DATA SHEET

ROXOR

**Description:** Riser Kit With Concealed Elbow

| Length (mm):                     |                                               |
|----------------------------------|-----------------------------------------------|
| Width (mm):                      | 300                                           |
| Height (mm):                     | 1205                                          |
| Depth (mm):                      | 455                                           |
| Nett Weight (kg):                | 5.65                                          |
| Packaging Dimensions             |                                               |
| Length (mm):                     | 1070                                          |
| Width (mm):                      | 265                                           |
| Height (mm):                     | 110                                           |
| Gross Weight (kg):               | 5.65                                          |
|                                  | 5.05                                          |
| Packaging Data                   | White Cardboard Box                           |
| Box Colour:                      |                                               |
| Box Qty:                         | 1                                             |
| Label Size:                      | 100 x 50                                      |
| Label Colour:                    | White Label                                   |
| Label Qty:                       | 2                                             |
| Outer Box Dimensions (If A       | pplicable)                                    |
| Length (mm):                     |                                               |
| Width (mm):                      |                                               |
| Height (mm):                     |                                               |
| Depth (mm):                      |                                               |
| Gross Weight (kg):               |                                               |
| Barcode:                         | 5055369062553                                 |
| Product Details                  |                                               |
| Country of Origin:               | United Kingdom                                |
| Fitting Instruction:             | No                                            |
| Product Material:                | Brass/ABS                                     |
| Mount Type:                      | Wall, Surface                                 |
| Outlet Elbow Supplied:           | No                                            |
| Easy Clean:                      | No                                            |
| Head Included:                   | Yes                                           |
| Handset Included:                | Yes                                           |
| Body Jets Included:              | No                                            |
| No of Body Jets:                 | Not Applicable                                |
| Operating Pressure (bar):        | 1                                             |
| Valve/Cartridge Type:            | Not Applicable                                |
| Flow Rates (L/min): 0.1 bar: N/A | 0.5 bar: N/A 1 bar: N/A 2 bar: N/A 3 bar: N/A |
| TMV2 Approved: No                | Approval No: N/A                              |
| TMV3 Approved: No                | Approval No: N/A                              |
| WRAS Approved: No                | Approval No: N/A                              |
| Head Function:                   | Single                                        |
| Handset Function:                | Single Setting                                |
| Body Jet Info:                   | Not Applicable                                |
| Pipe Size:                       | 15 mm                                         |
| Pipe Centres:                    | N/A                                           |
| Colour/Finish:                   | Chrome                                        |
| Hose Included:                   | Yes                                           |
| No. of Outlets:                  | 2                                             |