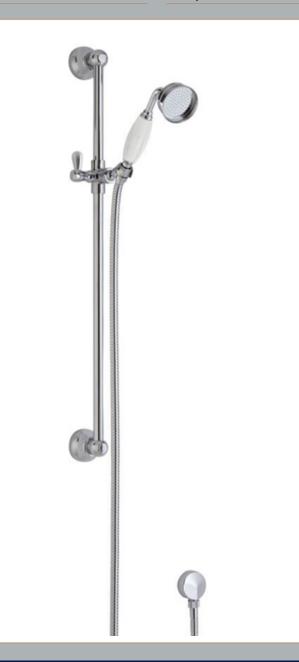

## TECHNICAL DATA SHEET

ROXOR

Description: Traditional Slider Rail Kit

| Length (mm):                     |                                                      |
|----------------------------------|------------------------------------------------------|
| Width (mm):                      | 70                                                   |
| Height (mm):                     | 750                                                  |
| Depth (mm):                      | 150                                                  |
| Nett Weight (kg):                | 1.47                                                 |
| Packaging Dimensions             |                                                      |
| Length (mm):                     | 785                                                  |
| Width (mm):                      | 125                                                  |
| Height (mm):                     | 80                                                   |
| Gross Weight (kg):               | 1.97                                                 |
| Packaging Data                   | 1.51                                                 |
|                                  | Milette Consilier and Day                            |
| Box Colour:                      | White Cardboard Box                                  |
| Box Qty:                         | 1<br>100 × 50                                        |
| Label Size:                      | 100 x 50                                             |
| Label Colour:                    | White Label                                          |
| Label Qty:                       | 2                                                    |
| Outer Box Dimensions (If A       | Applicable)                                          |
| Length (mm):                     |                                                      |
| Width (mm):                      | 400                                                  |
| Height (mm):                     | 340                                                  |
| Depth (mm):                      | 800                                                  |
| Gross Weight (kg):               | 24                                                   |
| Barcode:                         | 5055146101079                                        |
| Product Details                  |                                                      |
| Country of Origin:               | China                                                |
| Fitting Instruction:             | No                                                   |
| Product Material:                | Brass/ABS                                            |
| Mount Type:                      | Wall, Surface                                        |
| Outlet Elbow Supplied:           | Yes                                                  |
| Easy Clean:                      | No                                                   |
| Head Included:                   | No                                                   |
| Handset Included:                | Yes                                                  |
| Body Jets Included:              | No                                                   |
| No of Body Jets:                 | Not Applicable                                       |
| Operating Pressure (bar):        | 0.1                                                  |
| Valve/Cartridge Type:            | Not Applicable                                       |
| Flow Rates (L/min): 0.1 bar: N/A | $\sim 0.5$ bar: N/A 1 bar: N/A 2 bar: N/A 3 bar: N/A |
| TMV2 Approved: No                | Approval No: N/A                                     |
| TMV3 Approved: No                | Approval No: N/A                                     |
| WRAS Approved: No                | Approval No: N/A                                     |
| Head Function:                   | Not Applicable                                       |
| Handset Function:                | Single Setting                                       |
| Body Jet Info:                   | Not Applicable                                       |
| Pipe Size:                       | 15 mm                                                |
| Pipe Centres:                    | N/A                                                  |
| Colour/Finish:                   | Chrome                                               |
| Hose Included:                   | Yes                                                  |
| No. of Outlets:                  | 1                                                    |