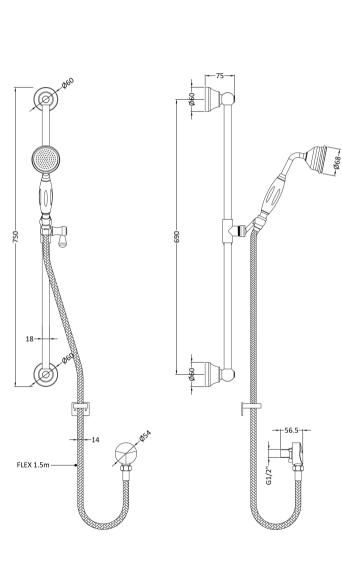

## TECHNICAL DATA SHEET

ROXOR

Description: Traditional Slider Rail Kit

| Length (mm):                     |                                                      |
|----------------------------------|------------------------------------------------------|
| Width (mm):                      | 70                                                   |
| Height (mm):                     | 750                                                  |
| Depth (mm):                      | 150                                                  |
| Nett Weight (kg):                | 1.47                                                 |
| Packaging Dimensions             |                                                      |
| Length (mm):                     | 785                                                  |
| Width (mm):                      | 125                                                  |
| Height (mm):                     | 80                                                   |
| Gross Weight (kg):               | 1.97                                                 |
| Packaging Data                   | 1.51                                                 |
|                                  | Milette Consilier and Day                            |
| Box Colour:                      | White Cardboard Box                                  |
| Box Qty:                         | 1<br>100 × 50                                        |
| Label Size:                      | 100 x 50                                             |
| Label Colour:                    | White Label                                          |
| Label Qty:                       | 2                                                    |
| Outer Box Dimensions (If A       | Applicable)                                          |
| Length (mm):                     |                                                      |
| Width (mm):                      | 400                                                  |
| Height (mm):                     | 340                                                  |
| Depth (mm):                      | 800                                                  |
| Gross Weight (kg):               | 24                                                   |
| Barcode:                         | 5055146101079                                        |
| Product Details                  |                                                      |
| Country of Origin:               | China                                                |
| Fitting Instruction:             | No                                                   |
| Product Material:                | Brass/ABS                                            |
| Mount Type:                      | Wall, Surface                                        |
| Outlet Elbow Supplied:           | Yes                                                  |
| Easy Clean:                      | No                                                   |
| Head Included:                   | No                                                   |
| Handset Included:                | Yes                                                  |
| Body Jets Included:              | No                                                   |
| No of Body Jets:                 | Not Applicable                                       |
| Operating Pressure (bar):        | 0.1                                                  |
| Valve/Cartridge Type:            | Not Applicable                                       |
| Flow Rates (L/min): 0.1 bar: N/A | $\sim 0.5$ bar: N/A 1 bar: N/A 2 bar: N/A 3 bar: N/A |
| TMV2 Approved: No                | Approval No: N/A                                     |
| TMV3 Approved: No                | Approval No: N/A                                     |
| WRAS Approved: No                | Approval No: N/A                                     |
| Head Function:                   | Not Applicable                                       |
| Handset Function:                | Single Setting                                       |
| Body Jet Info:                   | Not Applicable                                       |
| Pipe Size:                       | 15 mm                                                |
| Pipe Centres:                    | N/A                                                  |
| Colour/Finish:                   | Chrome                                               |
| Hose Included:                   | Yes                                                  |
| No. of Outlets:                  | 1                                                    |