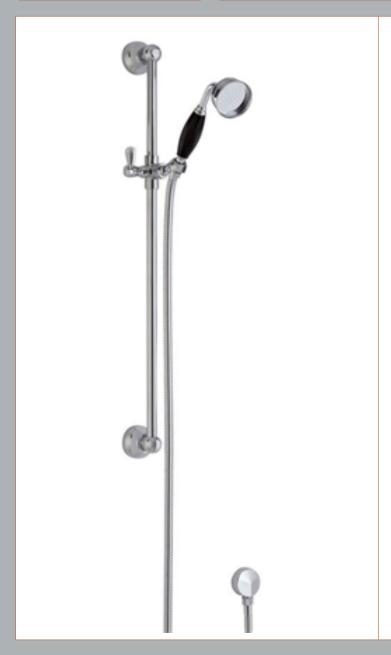

Sales Code: A4211 Description: Traditional Black Slider Rail Kit

| Product Dimensions                                              |                                         |
|-----------------------------------------------------------------|-----------------------------------------|
| Length (mm):                                                    |                                         |
| Width (mm):                                                     | 70                                      |
| Height (mm):                                                    | 750                                     |
| Depth (mm):                                                     | 150                                     |
| Nett Weight (kg):                                               | 1.47                                    |
| Packaging Dimensions                                            |                                         |
| Length (mm):                                                    | 785                                     |
| Width (mm):                                                     | 125                                     |
| Height (mm):                                                    | 80                                      |
| Gross Weight (kg):                                              | 1.97                                    |
| Packaging Data                                                  | 210                                     |
| Box Colour:                                                     | White Cardboard Box                     |
| Box Qty:                                                        | 1                                       |
| Label Size:                                                     | 100 × 50                                |
| Label Colour:                                                   | White Label                             |
| Label Qty:                                                      | 2                                       |
|                                                                 |                                         |
| Outer Box Dimensions (If A                                      | applicable)                             |
| Length (mm):                                                    | 400                                     |
| Width (mm):                                                     | 340                                     |
| Height (mm):                                                    | 800                                     |
| Depth (mm):                                                     | 24                                      |
| Gross Weight (kg):                                              |                                         |
| Barcode:                                                        | 5055275867952                           |
| Product Details                                                 |                                         |
| Country of Origin:                                              | United Kingdom                          |
| Fitting Instruction:                                            | No                                      |
| Product Material:                                               | Brass/ABS                               |
| Mount Type:                                                     | Wall, Surface                           |
| Outlet Elbow Supplied:                                          | Yes                                     |
| Easy Clean:                                                     | No                                      |
| Head Included:                                                  | No                                      |
| Handset Included:                                               | Yes                                     |
| Body Jets Included:                                             | No                                      |
| No of Body Jets:                                                | Not Applicable                          |
| Operating Pressure (bar):                                       | 0.1                                     |
| Valve/Cartridge Type:                                           | Not Applicable                          |
| Flow Rates (L/min): 0.1 bar: N/A                                | , , , , , , , , , , , , , , , , , , , , |
| ΓMV2 Approved: No                                               | Approval No: N/A                        |
| ΓMV3 Approved: No                                               | Approval No: N/A                        |
| WRAS Approved: No                                               | Approval No: N/A                        |
| Head Function:                                                  | Not Applicable                          |
| Handset Function:                                               | Single Setting                          |
|                                                                 | Net Applicable                          |
| Body Jet Info:                                                  | Not Applicable                          |
| Body Jet Info:<br>Pipe Size:                                    | 15 mm                                   |
| Body Jet Info:<br>Pipe Size:<br>Pipe Centres:                   | 15 mm<br>N/A                            |
| Body Jet Info:<br>Pipe Size:<br>Pipe Centres:<br>Colour/Finish: | 15 mm<br>N/A<br>Chrome                  |
| Body Jet Info:<br>Pipe Size:<br>Pipe Centres:                   | 15 mm<br>N/A                            |