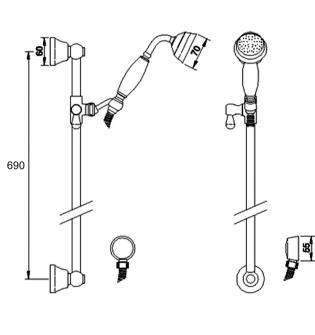

Sales Code: A4211 Description: Traditional Black Slider Rail Kit

| Product Dimensions                                              |                                         |
|-----------------------------------------------------------------|-----------------------------------------|
| Length (mm):                                                    |                                         |
| Width (mm):                                                     | 70                                      |
| Height (mm):                                                    | 750                                     |
| Depth (mm):                                                     | 150                                     |
| Nett Weight (kg):                                               | 1.47                                    |
| Packaging Dimensions                                            |                                         |
| Length (mm):                                                    | 785                                     |
| Width (mm):                                                     | 125                                     |
| Height (mm):                                                    | 80                                      |
| Gross Weight (kg):                                              | 1.97                                    |
| Packaging Data                                                  | 210                                     |
| Box Colour:                                                     | White Cardboard Box                     |
| Box Qty:                                                        | 1                                       |
| Label Size:                                                     | 100 × 50                                |
| Label Colour:                                                   | White Label                             |
| Label Qty:                                                      | 2                                       |
|                                                                 |                                         |
| Outer Box Dimensions (If A                                      | applicable)                             |
| Length (mm):                                                    | 400                                     |
| Width (mm):                                                     | 340                                     |
| Height (mm):                                                    | 800                                     |
| Depth (mm):                                                     | 24                                      |
| Gross Weight (kg):                                              |                                         |
| Barcode:                                                        | 5055275867952                           |
| Product Details                                                 |                                         |
| Country of Origin:                                              | United Kingdom                          |
| Fitting Instruction:                                            | No                                      |
| Product Material:                                               | Brass/ABS                               |
| Mount Type:                                                     | Wall, Surface                           |
| Outlet Elbow Supplied:                                          | Yes                                     |
| Easy Clean:                                                     | No                                      |
| Head Included:                                                  | No                                      |
| Handset Included:                                               | Yes                                     |
| Body Jets Included:                                             | No                                      |
| No of Body Jets:                                                | Not Applicable                          |
| Operating Pressure (bar):                                       | 0.1                                     |
| Valve/Cartridge Type:                                           | Not Applicable                          |
| Flow Rates (L/min): 0.1 bar: N/A                                | , , , , , , , , , , , , , , , , , , , , |
| ΓMV2 Approved: No                                               | Approval No: N/A                        |
| ΓMV3 Approved: No                                               | Approval No: N/A                        |
| WRAS Approved: No                                               | Approval No: N/A                        |
| Head Function:                                                  | Not Applicable                          |
| Handset Function:                                               | Single Setting                          |
|                                                                 | Net Applicable                          |
| Body Jet Info:                                                  | Not Applicable                          |
| Body Jet Info:<br>Pipe Size:                                    | 15 mm                                   |
| Body Jet Info:<br>Pipe Size:<br>Pipe Centres:                   | 15 mm<br>N/A                            |
| Body Jet Info:<br>Pipe Size:<br>Pipe Centres:<br>Colour/Finish: | 15 mm<br>N/A<br>Chrome                  |
| Body Jet Info:<br>Pipe Size:<br>Pipe Centres:                   | 15 mm<br>N/A                            |